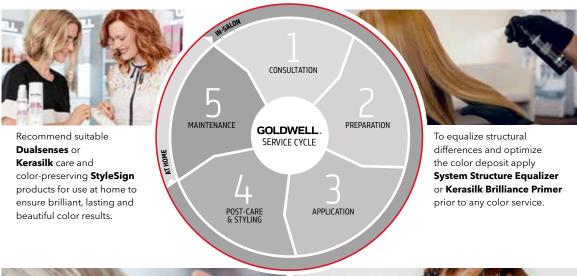

# FIVE STEPS TO PERFECTION

THE **GOLDWELL SERVICE CYCLE** IS A SIMPLE AND EFFECTIVE WAY TO GIVE YOUR CLIENTS THE ULTIMATE SALON EXPERIENCE.

A thorough hair analysis will help you to achieve a perfect color. The natural base shade, percentage of white and the existing color in the mid-lengths and ends play a vital role in determining the right color formula for the desired result. Use the **Goldwell Color Card** and **Goldwell Color Tableau** for proper communication.

Apply **Dualsenses Color Lock Serum** or **Kerasilk Brilliance Sealing Serum** for long-lasting color results. Work with **StyleSign** products to achieve the desired style. Don't forget to rebook the client to maintain the beauty of the achieved look.

Perform the chosen **Colorance Service** with the excellence of a true color expert. Goldwell offers you a wide range of professional tools for precise and clean applications. Remove any stains from the skin using **System Color Remover Skin**.