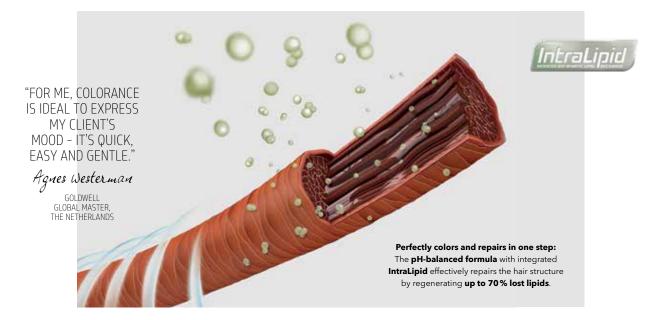

#### COLORANCE TECHNOLOGY

#### **PASTEL SHADES**

- » Achieve soft, gradual fading
- » Perfectly for pre-lightened or bleached hair due to the IntraLipid and pH-balanced technology
- » 5 ready-to-use shades for quick and easy use