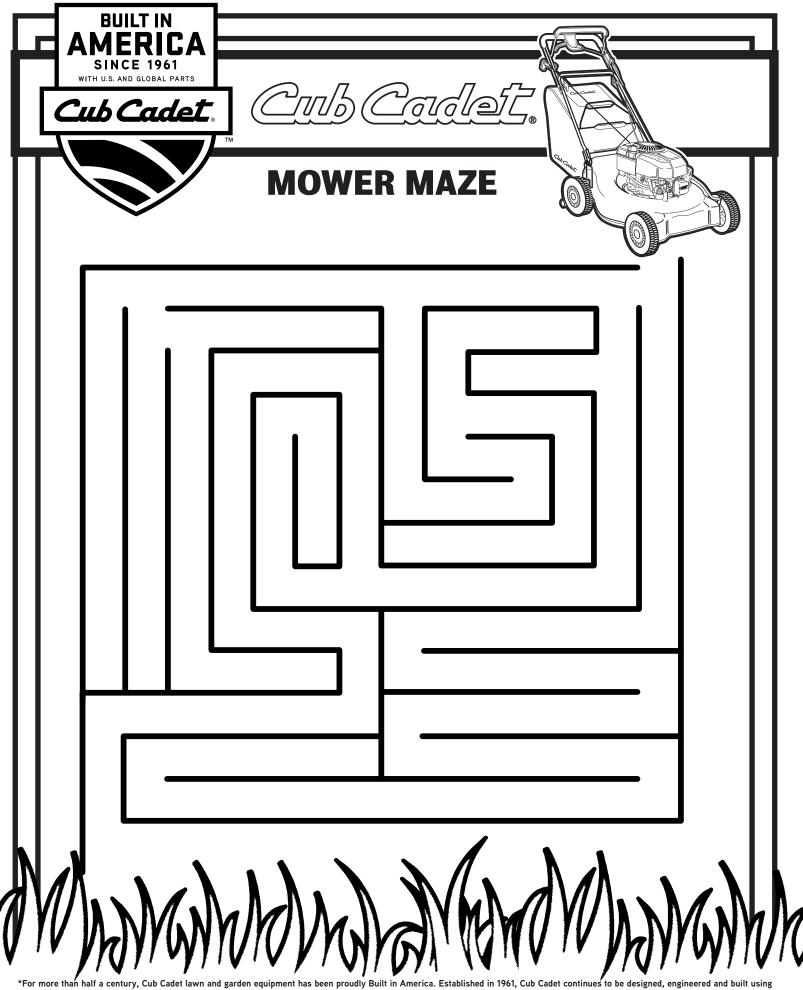

as been proudly Built in America. Established in 1961, Cub Cadet continues to be designed, engineered and built using the highest quality components sourced locally and globally. Cub Cadet is a brand that represents American ingenuity at its best. Based in Valley City, Ohio Cub Cadet is sold worldwide.





#### FIND THE PATH

Help this riding mower find the correct path to the grass



WITH U.S. AND GLOBAL PARTS

**®** 

\*For more than half a century, Cub Cadet lawn and garden equipment has been proudly Built in America. Established in 1961, Cub Cadet continues to be designed, engineered and built using the highest quality components sourced locally and globally. Cub Cadet is a brand that represents American ingenuity at its best. Based in Valley City, Ohio Cub Cadet is sold worldwide.







### **MOWER MATCH**

Match the mower to the correct silhouette!



\*For more than half a century, Cub Cadet lawn and garden equipment has been proudly Built in America. Established in 1961, Cub Cadet continues to be designed, engineered and built using the highest quality components sourced locally and globally. Cub Cadet is a brand that represents American ingenuity at its best. Based in Valley City, Ohio Cub Cadet is sold worldwide.

### 





#### **WORD SCRAMBLE**

**NAWL** 

**OMRWE** 

**TCTORRA** 

**ILHTCTLUIYVEIE** 

**SOWRNLBOEW** 

**ELCURHM** 

**WHISCANA** 

**TEILRL** 

**RMRITME** 

**ERGDE** 



Cub Cadel \*For more than half a century, Cub Cadet lawn and garden equipment has been proudly
Built in America. Established in 1961, Cub Cadet continues to be designed, engi