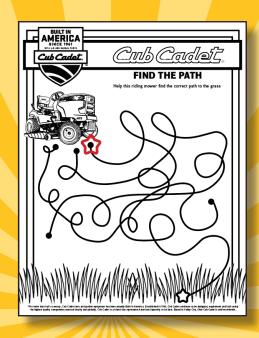

#### FIND THE PATH

Help this riding mower find the correct path to the grass

WITH U.S. AND GLOBAL PARTS

**®** 

\*For more than half a century, Cub Cadet lawn and garden equipment has been proudly Built in America. Established in 1961, Cub Cadet continues to be designed, engineered and built using the highest quality components sourced locally and globally. Cub Cadet is a brand that represents American ingenuity at its best. Based in Valley City, Ohio Cub Cadet is sold worldwide.