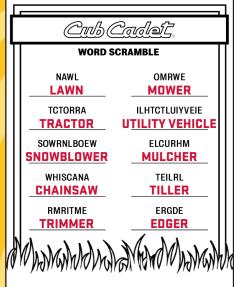

#### **WORD SCRAMBLE**

**NAWL** 

**OMRWE** 

**TCTORRA** 

**ILHTCTLUIYVEIE** 

**SOWRNLBOEW** 

**ELCURHM** 

**WHISCANA** 

**TEILRL** 

**RMRITME** 

**ERGDE** 

Cub Cadel \*For more than half a century, Cub Cadet lawn and garden equipment has been proudly
Built in America. Established in 1961, Cub Cadet continues to be designed, engineered and
built using the highest quality components sourced locally and globally. Cub Cadet is a brand that
represents American ingenuity at its best. Based in Valley City, Ohio Cub Cadet is sold worldwide. WITH U.S. AND GLOBAL PARTS