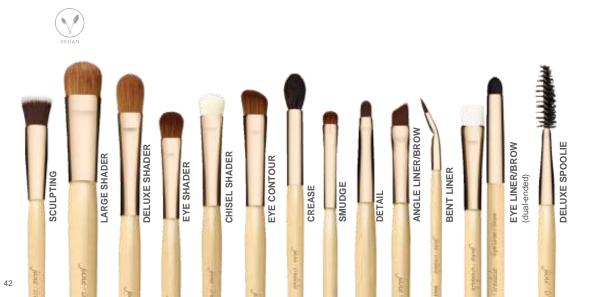

#### EYE AND BROW BRUSHES

| <br> |
|------|
|      |
|      |
|      |
|      |
|      |
|      |
|      |
|      |
|      |
|      |
|      |
|      |
|      |
|      |
| <br> |
|      |
|      |
| <br> |
|      |
|      |
|      |
|      |
|      |
|      |
| <br> |
|      |
|      |
|      |
|      |
| <br> |
|      |
|      |
|      |
|      |
|      |
|      |
|      |
|      |
|      |