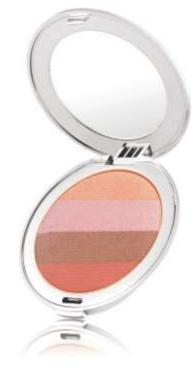

### GREATSHAPE<sup>™</sup> CONTOUR KITS

contour, blush and highlight cheeks with buildable, natural-looking color

23