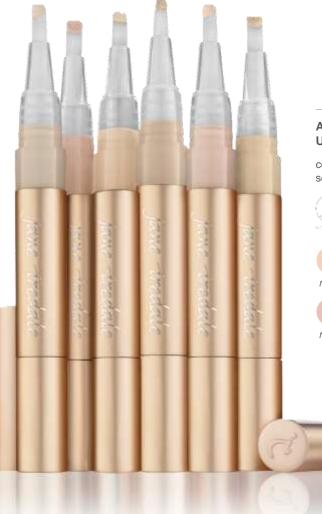

#### **ACTIVE LIGHT®** UNDER-EYE CONCEALER

concealer for under-eye shadows soft-focus brightener

#### CIRCLE\DELETE® CONCEALER

color corrector and highlighter creamy and conditioning

### **ENLIGHTEN CONCEALER™**

concealer for dark circles and hyperpigmentation

#### DISAPPEAR<sup>™</sup> FULL COVERAGE CONCEALER

LIGHT LIGHT MEDIUM DARK DARK

HOW TO USE IOCR KIT

concealer for acne-prone skin opaque coverage hides and heals breakouts

ZAP&HIDE® BLEMISH CONCEALER concealer for blemishes hides and soothes redness and irritation

#### **CORRECTIVE COLORS**

concealer for bruises and hyperpigmentation lightweight full coverage