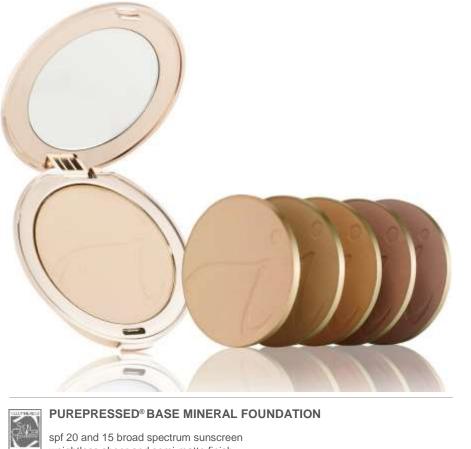

### FOUNDATIONS

## FOUNDATIONS

GLOW TIME® FULL COVERAGE MINERAL BB CREAM

spf 25 and 17 broad spectrum sunscreen luminous velvety finish

13

## FOUNDATIONS