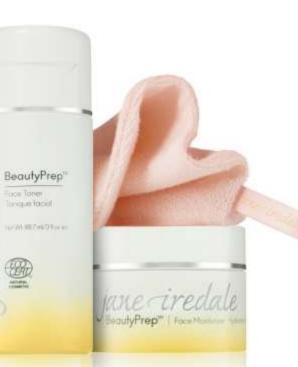

### SKINCARE

BEAUTYPREP™

FACE TONER

and hydrates

refines pores, balances pH

The BeautyPrep<sup>™</sup> line is made up of four high-performance certified natural skincare products that work to optimize the benefits of the makeup you love.

### MAGIC MITT<sup>®</sup>

microfiber makeup remover gently removes all traces of makeup using only warm water

### BEAUTYPREP™

HYALURONIC SERUM

Beauty Prop

ultra-hydrating, replenishes moisture and locks it in

#### BEAUTYPREP™ FACE CLEANSER

micellar cleansing water cleans and hydrates

## BEAUTYPREP™

### FACE MOISTURIZER

protects, moisturizes and revitalizes

COCIE TOTHER Toroigum Toroiol