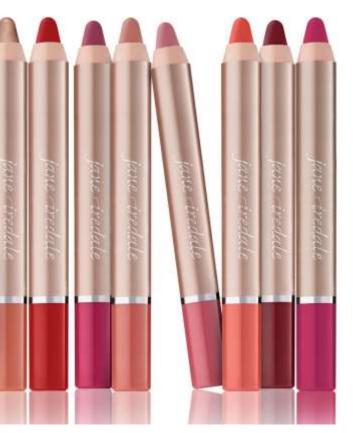

#### LIP PENCIL

long-lasting base color goes on smooth and stays on

anne

PLAYON<sup>®</sup> LIP CRAYON

pencil-style lip color creamy and irresistibly playful

BLISSFUL CHARMING НОТ

SUGAR&BUTTER LIP EXFOLIATOR/PLUMPER