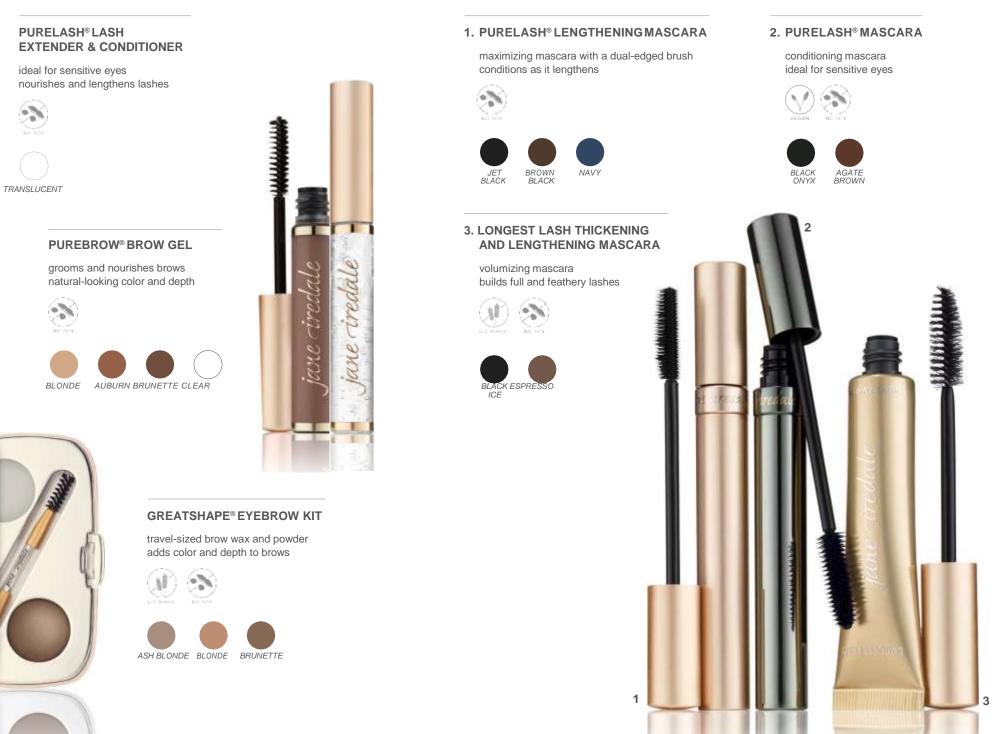

### MAGIC MITT<sup>®</sup>

microfiber makeup remover gently removes all traces of makeup using only warm water

### BEAUTYPREP™

HYALURONIC SERUM

Beauty Prop

ultra-hydrating, replenishes moisture and locks it in

#### BEAUTYPREP™ FACE CLEANSER

micellar cleansing water cleans and hydrates

### FACE MOISTURIZER

protects, moisturizes and revitalizes

COCIE TOTHER Toroigum Toroiol