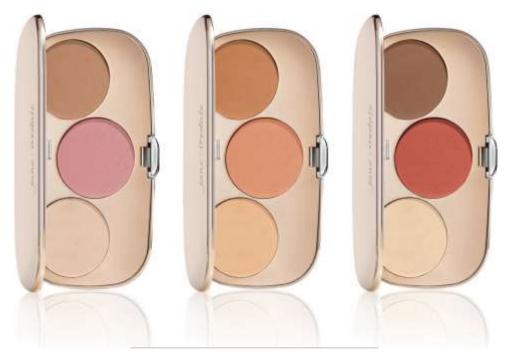

### GREATSHAPE<sup>™</sup> CONTOUR KITS

contour, blush and highlight cheeks with buildable, natural-looking color

23