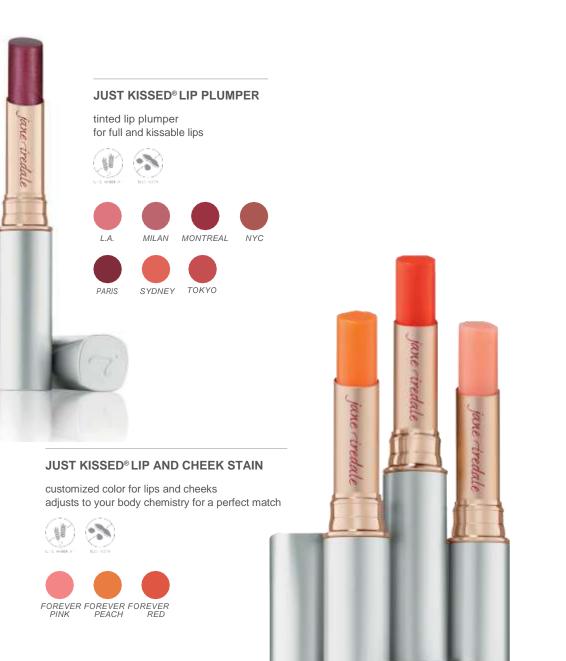

#### LIP PENCIL

long-lasting base color goes on smooth and stays on

anne

PLAYON<sup>®</sup> LIP CRAYON

pencil-style lip color creamy and irresistibly playful

BLISSFUL CHARMING НОТ

SUGAR&BUTTER LIP EXFOLIATOR/PLUMPER

rejuvenating duo for lips smooth and oh-so-kissable