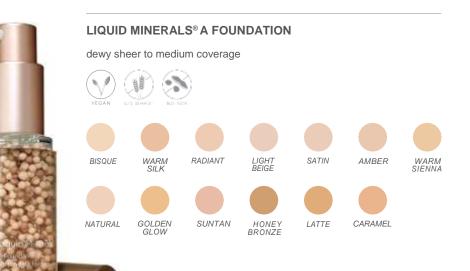

### FOUNDATIONS

## FOUNDATIONS

### **BEYOND MATTE™ LIQUID FOUNDATION**

#### semi-matte light to full coverage