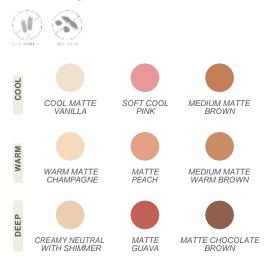

### GREATSHAPE<sup>™</sup> CONTOUR KITS

contour, blush and highlight cheeks with buildable, natural-looking color

23