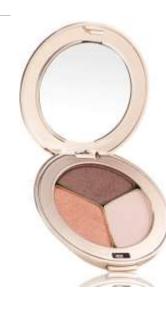

#### PUREPRESSED® EYE SHADOW

highly pigmented, silky smooth color that lasts

PUREPRESSED<sup>®</sup> EYE SHADOW DUO/TRIPLE highly pigmented blendable colors for multiple looks

#### **EYE SHADOW KIT**

mix-and-match eye shadows, blendable shades in a gorgeous palette