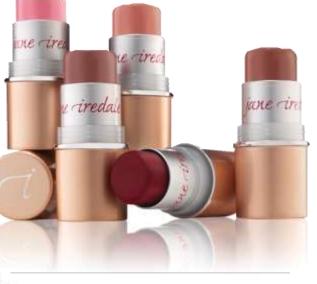

#### IN TOUCH® CREAM BLUSH

cream-to-powder blush soft and natural

cream-to-powder highlighter natural-looking radiance