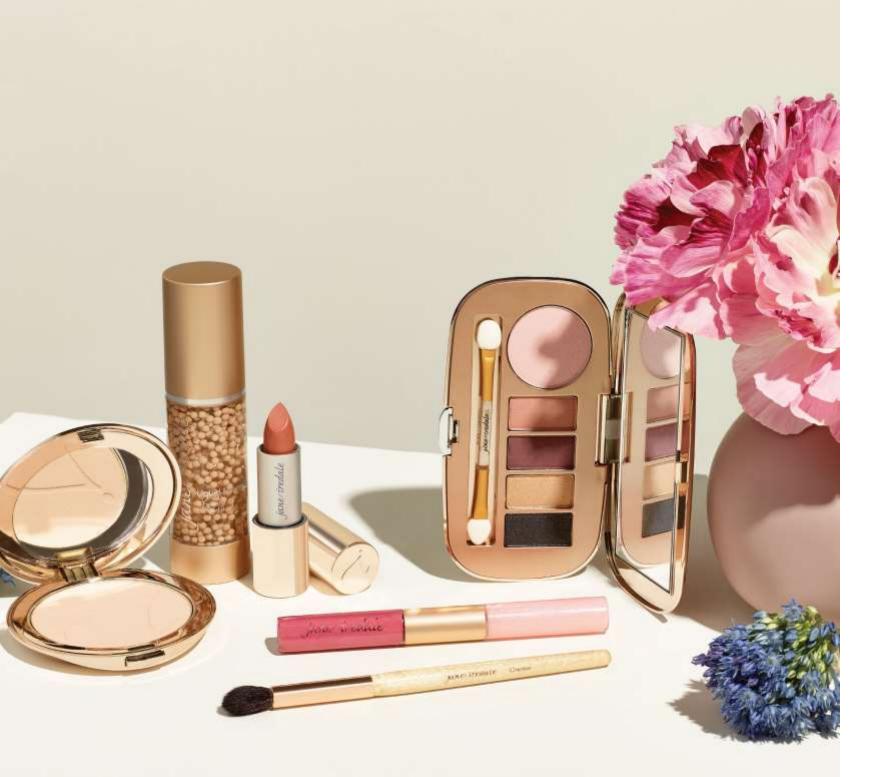

## fortify

skincare

| 0 | 4- | 0 | 5      |
|---|----|---|--------|
| v |    | v | $\sim$ |

## finish

| primers & concealers               | 06-09 |
|------------------------------------|-------|
| foundation                         | 10-15 |
| mattifying powders<br>& sunscreens | 16-17 |
| color kits                         | 18-19 |
| hydration                          | 20-21 |
| cheeks                             | 22-25 |
| eyes                               | 26-33 |
| lips                               | 34-39 |
| tools                              | 40-43 |