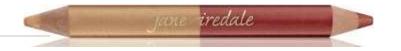

### HIGHLIGHTER PENCIL

dual-ended buttery shimmer for eyes, cheeks and lips

creamy color for soft, smoky eyes

DARK TOPAZ AMETHYST EMERALD ONYX

SMOKY QUARTZ SAPPHIRE