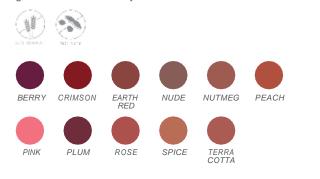

#### LIP PENCIL

long-lasting base color goes on smooth and stays on

anne

PLAYON<sup>®</sup> LIP CRAYON

pencil-style lip color creamy and irresistibly playful

BLISSFUL CHARMING НОТ

SUGAR&BUTTER LIP EXFOLIATOR/PLUMPER