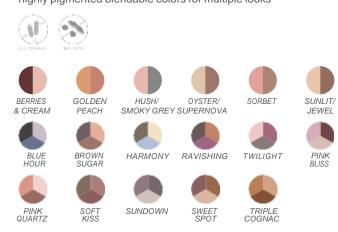

#### PUREPRESSED® EYE SHADOW

highly pigmented, silky smooth color that lasts

PUREPRESSED<sup>®</sup> EYE SHADOW DUO/TRIPLE highly pigmented blendable colors for multiple looks