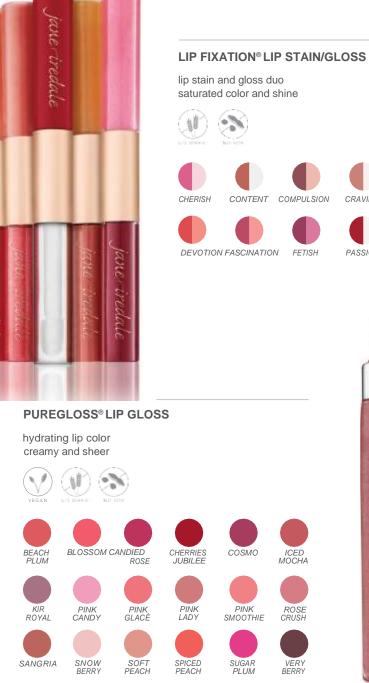

highly pigmented blendable colors for multiple looks









#### **EYE SHADOW KIT**

mix-and-match eye shadows, blendable shades in a gorgeous palette







### HIGHLIGHTER PENCIL

dual-ended buttery shimmer for eyes, cheeks and lips









creamy color for soft, smoky eyes



DARK TOPAZ AMETHYST EMERALD ONYX

SMOKY QUARTZ SAPPHIRE



### **EYE PENCIL**

buttery soft and smooth



MIDNIGHT BLUE TAUPE WHITE



perfect, hairlike strokes

BLONDE

DARK BRUNETTE

BLONDE

MEDIUM BRUNETTE

ultra-fine precision tip plus shaping spoolie

BRUNETTE

WHINHING SALES











defining brush nourishing and long-lasting color

LIQUID EYELINER





1.00

iane riredale

-





### TRIPLE LUXE LONG LASTING NATURALLY MOIST LIPSTICK<sup>™</sup>

softens, protects and hydrates lips creamy and matte







## CONTENT COMPULSION CRAVING DESIRE

FETISH

PASSION RAPTURE





#### LIP PENCIL

long-lasting base color goes on smooth and stays on





anne

PLAYON<sup>®</sup> LIP CRAYON

pencil-style lip color creamy and irresistibly playful



BLISSFUL CHARMING НОТ





SUGAR&BUTTER LIP EXFOLIATOR/PLUMPER

rejuvenating duo for lips smooth and oh-so-kissable







### FOUNDATION AND BLUSH BRUSHES 1. KABUKI 6. DOME 7. FOUNDATION 2. WHITE FAN 3. CAMOUFLAGE 8. CHISEL POWDER 4. BLENDING 5. THE HANDI<sup>™</sup> 9. CONTOUR 10. BLENDING/ FLOCKED SPONGE CONTOURING use to apply and blend minerals VEGAN **RETRACTABLE LIP BRUSH** use with all lip products Jane JAURE THE RETRACTABLE jane riredale HANDI™ circulate riredule NUNC ANCE multipurpose travel bru s a must for pressed jane wedale riredale powder ap