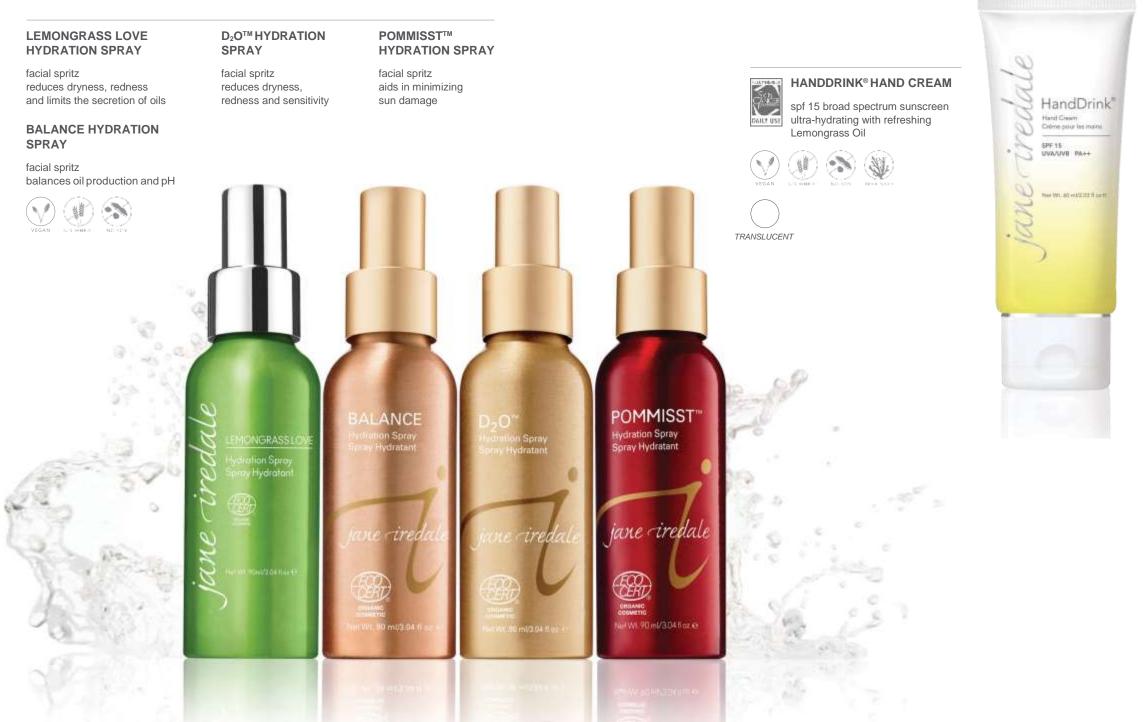

up>™</sup> FULL COVERAGE CONCEALER

LIGHT LIGHT MEDIUM DARK DARK

HOW TO USE IOCR KIT

concealer for acne-prone skin opaque coverage hides and heals breakouts



ZAP&HIDE® BLEMISH CONCEALER concealer for blemishes hides and soothes redness and irritation





#### **CORRECTIVE COLORS**

concealer for bruises and hyperpigmentation lightweight full coverage













### FOUNDATIONS







## FOUNDATIONS







GLOW TIME® FULL COVERAGE MINERAL BB CREAM

spf 25 and 17 broad spectrum sunscreen luminous velvety finish







13

## FOUNDATIONS



### **BEYOND MATTE™ LIQUID FOUNDATION**

#### semi-matte light to full coverage







## MATTIFYING POWDERS & SUNSCREEN



### COLOR KITS







travel-sized makeup in an elegant case take the makeup you love wherever you go





18

## HYDRATION









### GREATSHAPE<sup>™</sup> CONTOUR KITS

contour, blush and highlight cheeks with buildable, natural-looking color



23

### CHEEKS

#### IN TOUCH® CREAM BLUSH

cream-to-powder blush soft and natural









cream-to-powder highlighter natural-looking radiance







### PUREPRESSED® BLUSH

light-diffusing cheek color buildable color



MOCHA MYSTIQUE



SUNSET

WHISPER

SHEER HONEY

### BRONZER

blendable allover bronzer sun-kissed radiance for every skin tone









#### **SO-BRONZE® BRONZING POWDER**

bronzing, contouring and highlighting powder gorgeous and glowing











#### PUREPRESSED® EYE SHADOW

highly pigmented, silky smooth color that lasts



PUREPRESSED<sup>®</sup> EYE SHADOW DUO/TRIPLE highly pigmented blendable colors for multiple looks









#### **EYE S