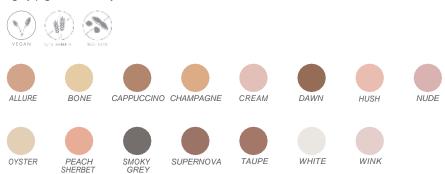

#### PUREPRESSED® EYE SHADOW

highly pigmented, silky smooth color that lasts

PUREPRESSED<sup>®</sup> EYE SHADOW DUO/TRIPLE highly pigmented blendable colors for multiple looks