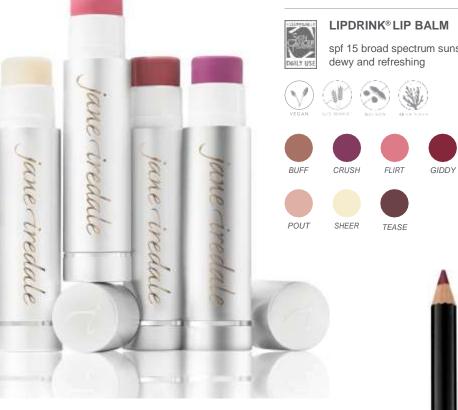

### TRIPLE LUXE LONG LASTING NATURALLY MOIST LIPSTICK<sup>™</sup>

softens, protects and hydrates lips creamy and matte

#### LIP PENCIL

long-lasting base color goes on smooth and stays on

anne

PLAYON<sup>®</sup> LIP CRAYON

pencil-style lip color creamy and irresistibly playful

BLISSFUL CHARMING НОТ

SUGAR&BUTTER LIP EXFOLIATOR/PLUMPER