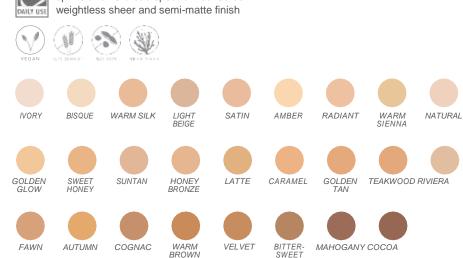

### FOUNDATIONS

## FOUNDATIONS

GLOW TIME® FULL COVERAGE MINERAL BB CREAM

spf 25 and 17 broad spectrum sunscreen luminous velvety finish

13

## FOUNDATIONS