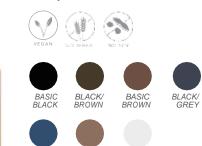

### **EYE PENCIL**

buttery soft and smooth

MIDNIGHT BLUE TAUPE WHITE

perfect, hairlike strokes

BLONDE

DARK BRUNETTE

BLONDE

MEDIUM BRUNETTE