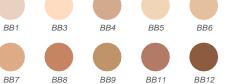

## FOUNDATIONS

GLOW TIME® FULL COVERAGE MINERAL BB CREAM

spf 25 and 17 broad spectrum sunscreen luminous velvety finish

13