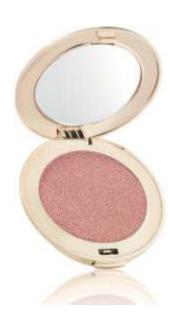

### PUREPRESSED® BLUSH

light-diffusing cheek color buildable color

MOCHA MYSTIQUE

SUNSET

WHISPER

SHEER HONEY