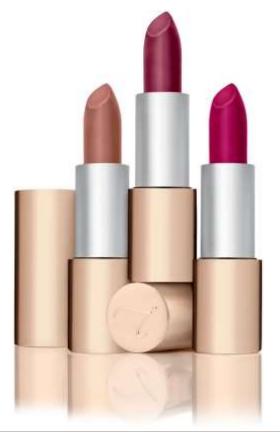

### TRIPLE LUXE LONG LASTING NATURALLY MOIST LIPSTICK<sup>™</sup>

softens, protects and hydrates lips creamy and matte

## CONTENT COMPULSION CRAVING DESIRE

FETISH

PASSION RAPTURE