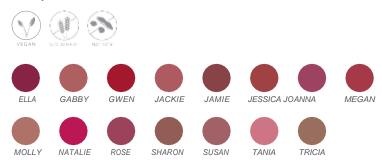

### TRIPLE LUXE LONG LASTING NATURALLY MOIST LIPSTICK<sup>™</sup>

softens, protects and hydrates lips creamy and matte