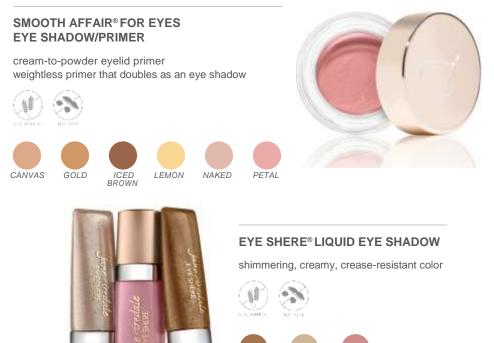

#### PUREPRESSED® EYE SHADOW

highly pigmented, silky smooth color that lasts

PUREPRESSED<sup>®</sup> EYE SHADOW DUO/TRIPLE highly pigmented blendable colors for multiple looks

#### **EYE SHADOW KIT**

mix-and-match eye shadows, blendable shades in a gorgeous palette