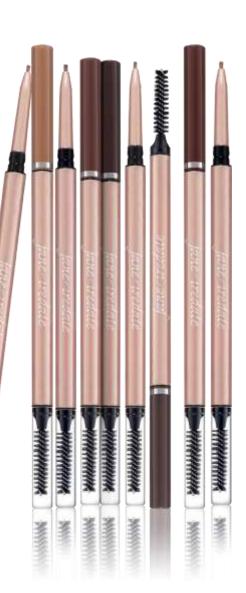

### **EYE PENCIL**

buttery soft and smooth

MIDNIGHT BLUE TAUPE WHITE

perfect, hairlike strokes

BLONDE

DARK BRUNETTE

BLONDE

MEDIUM BRUNETTE

ultra-fine precision tip plus shaping spoolie

BRUNETTE

WHINHING SALES

defining brush nourishing and long-lasting color

LIQUID EYELINER

1.00

iane riredale

-