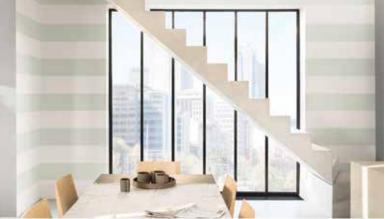

# Let vibrant colours work their magic in a space.

Play is in our DNA. We're programmed to have fun, think creatively and enjoy our moments of frivolity. Playful experiences are often our most cherished moments in life. As they say, "the good old days are always the best". For a mood to be young and vital, modern and relaxed, Tranquil Dawn can be married with brighter hues such as sulphur-yellow and coral in order to add an offbeat vibrancy to the palette. This is also when geometric patterns and tactile materials can be interplayed to create statement-making spaces that spur conversations. The fusion of Tranquil Dawn and vibrant colours create environments that delight our senses, stir our emotions and even encourage us to think more creatively! Pair it with intense blues, vivid pastel pinks, playful stripes and you get a dynamic, energising feel that can abolish any creative roadblocks in you.

Tranquil Dawn's dynamism is demonstrated in spurring our young who desire to learn facts creatively rather than through rote and memory. The playful hues coupled with the fluidity of Tranquil Dawn project an optimistic, fun-to-learn setting where younger minds can joyfully learn and just be themselves. Interject it with graphic black and white prints, you create a bold, forward-looking theme that adds fun and dimension all at once. Introduce whimsical murals, wall effects alongside Tranquil Dawn's chalky attributes and you create a space where thought and ideas flow freely while giving a notion of assurance, cosiness and comfort.