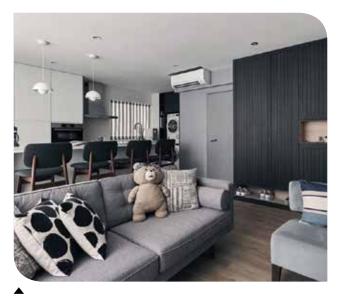

Image from top left: Eye-catching pastels or vibrant yellows and orange licks inject punch and character to rooms