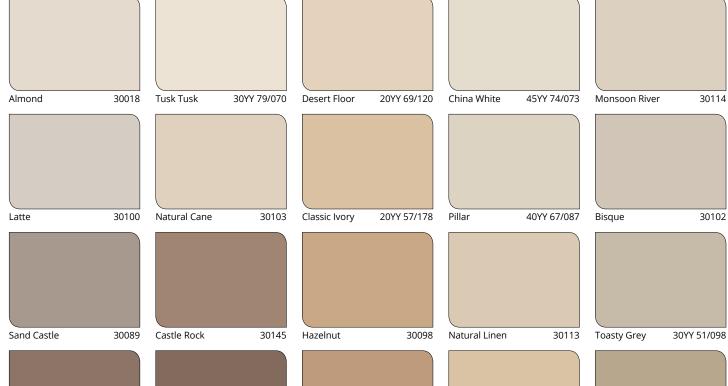

We have reproduced paint colours as faithfully as modern digital colour techniques allow. Please note that the shape, size and lighting of the surface can influence the appearance of the final colour. Colours shown may vary from actual paint colour due to screen resolution or other factor(s).

We have reproduced point colours as faithfully as modern digital colour techniques allow. Please note that the shape, size and lighting of the surface can influence the appearance of the final colour. Colours shown may vary from actual paint colour due to screen resolution or other factor(s).