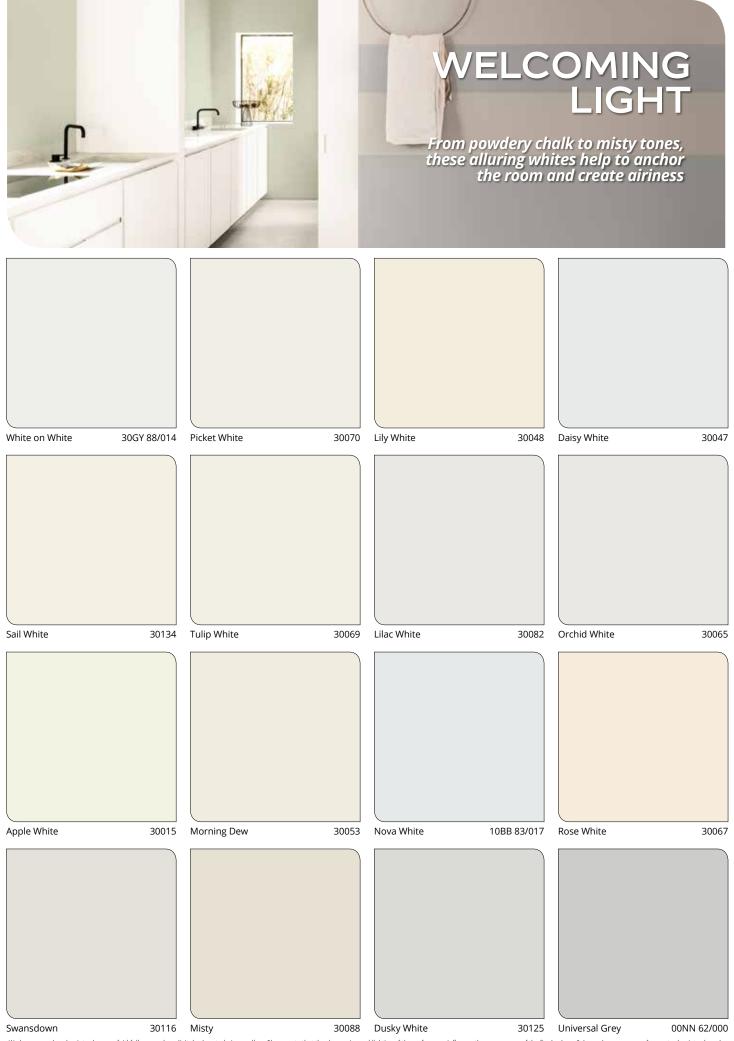

# Calming colours that create a restorative feel to interiors.

What does "self-care" mean? The adage "Home is where the heart is" holds its salt. The relationships we foster in our life is all about being connected with our loved ones in the things we do together. Our homes are our primary source to feel safe and comforted. For some, it's a sanctuary to get into a restorative mode. Tranquil Dawn espouses the best of these humanistic elements - to protect our loved ones, to give them a space to rest, play, relax and even work peacefully. This ethereal hue is fluid and comforting all at once, giving one a relaxed style to any room. The hue has a certain lightness that emanates on its own. Juxtapose it with any spatial context you place it in, it extends an air of peace and quiet sophistication.

To add warmth, you can interject with pale wood, suede materials, tactile velvets and comforting wool throws. Get "orestruck" by combining metallics such as coppers, silvers, golds and mother-of-pearl to create a cocooning, cosy look that's hard to fault. The softness of this hue takes its cue from Mother Nature - remember transpiration from forest canopies? That misty, morning look of trees moving water through evaporation is evocative of this breathtaking event in nature. The enveloping and endearing hue is all about allowing people to reconnect in familiar spaces - calming frenetic nerves, improving work/ life scenarios, boosting human interaction and encouraging compassion from within.