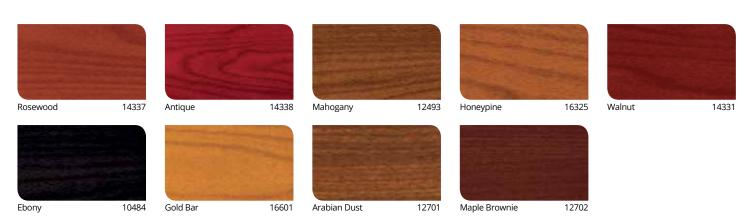

# **Dulux Timbertone**

Transparent interior wood finish

- Available in clear or satin finish
- Highlights the beauty of natural wood
- Ideal for new or previously varnished interior wood surfaces
- No added lead and mercury