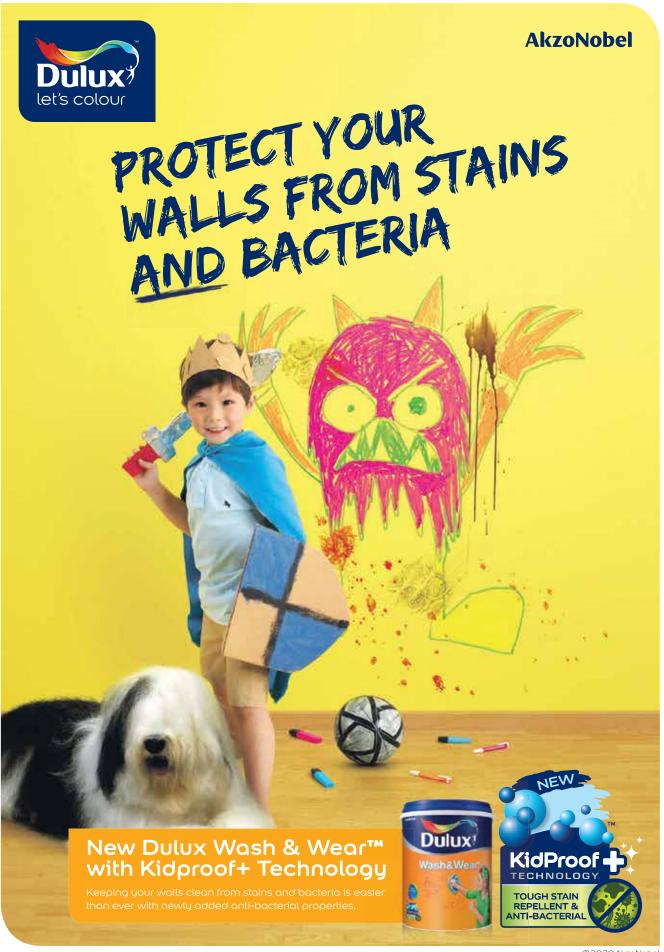

# Dulux Wash & Wear™

Keeping your walls clean from stains and bacteria is easier than ever with newly added anti-bacterial properties