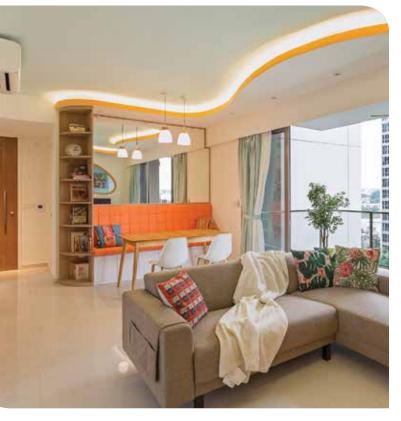

Image from top left: Eye-catching pastels or vibrant yellows and orange licks inject punch and character to rooms