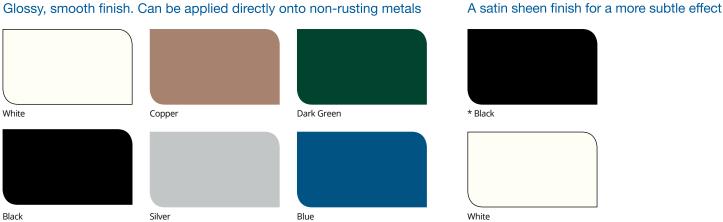

#### Smooth finish

A glossy, smooth finish for a flawless high sheen

#### Direct to Galvanised

\* White

Glossy, smooth finish. Can be applied directly onto non-rusting metals

Dark Green

Gold