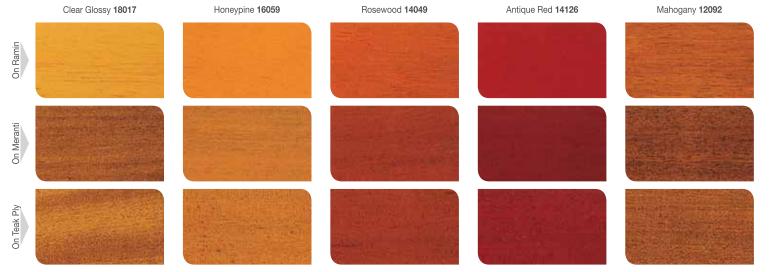

### **WOOD VARNISHES**

Timbertone (solvent-based)

Dulux Transparent interior wood finish

Dulux Solarscreen (solvent-based)

Transparent exterior wood finish

<sup>1.</sup> Claims based on research conducted by Nielsen in May 2017 against 'odourless' interior wall paint products in Singapore amongst 154 Singaporean adults, aged 20-55 years old (Quotas were set by age, gender, ethnic group representative of Singapore population). 68% agreed that Dulux Ambiance™ All , 82% agreed that Dulux PureAir™, 71% agreed that Dulux Wash & Wear, 83% agreed that Dulux Pentalitie are 'truly odour free' when it is freshly painted.

### **WOOD & METAL PAINTS**

**Hammerite**Protects & rejuvenates your metal

Dulux Timbercolour Exterior wood finish

Dulux Water-based Gloss Fast drying & low odour

Dulux Satinwood (solvent-based) Luxury satin finish