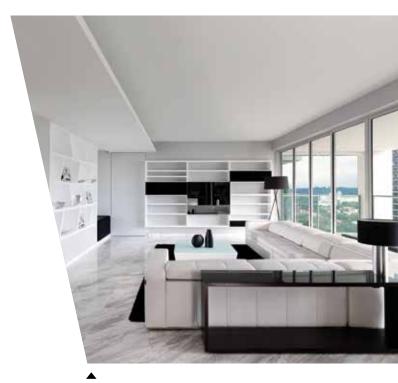

4

*Image on the left:* An apartment with banquette seats set in an open plan dining and living area.

*Image Above:* A monochrome scheme can include visual textures from using different materials.

information about more Dulux recommended interior designers.