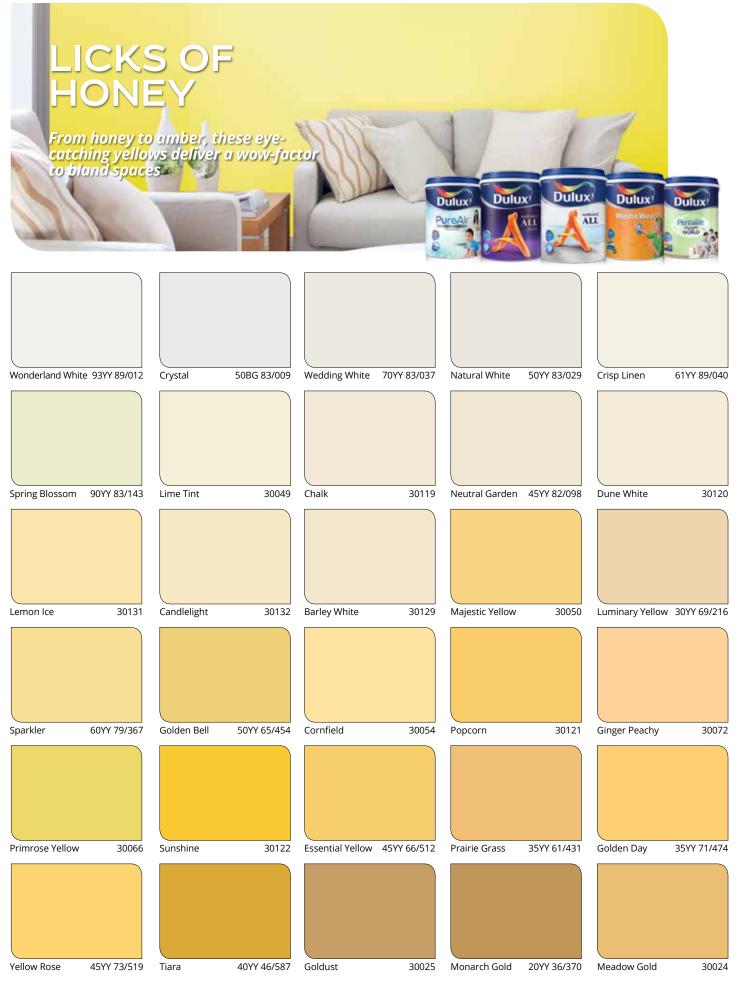

Image from top left: Eye-catching pastels or vibrant yellows and orange licks inject punch and character to rooms