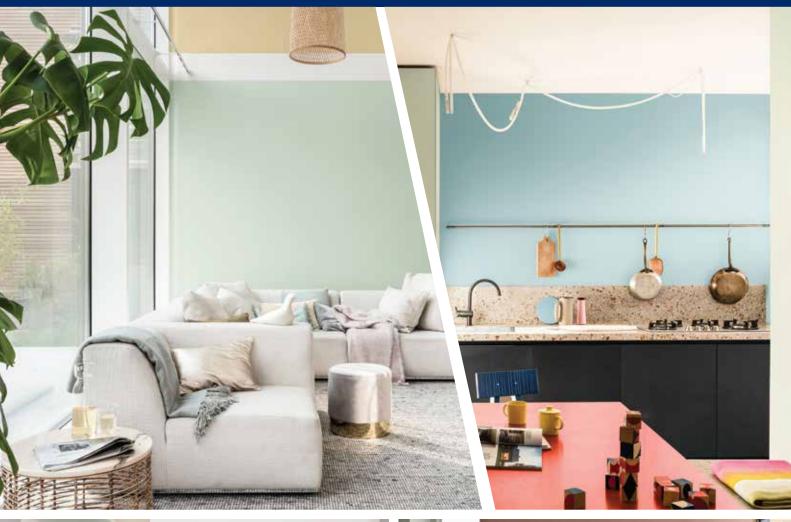

Image from top left: Eye-catching pastels or vibrant yellows and orange licks inject punch and character to rooms

# Let vibrant colours work their magic in a space.

Play is in our DNA. We're programmed to have fun, think creatively and enjoy our moments of frivolity. Playful experiences are often our most cherished moments in life. As they say, "the good old days are always the best". For a mood to be young and vital, modern and relaxed, Tranquil Dawn can be married with brighter hues such as sulphur-yellow and coral in order to add an offbeat vibrancy to the palette. This is also when geometric patterns and tactile materials can be interplayed to create statement-making spaces that spur conversations. The fusion of Tranquil Dawn and vibrant colours create environments that delight our senses, stir our emotions and even encourage us to think more creatively! Pair it with intense blues, vivid pastel pinks, playful stripes and you get a dynamic, energising feel that can abolish any creative roadblocks in you.

Tranquil Dawn 45GY 55/052

/Grey Jeans

90BG 50/157

Jordan

Image from top:
Soothing hues create a vision of tranquillity in this living room