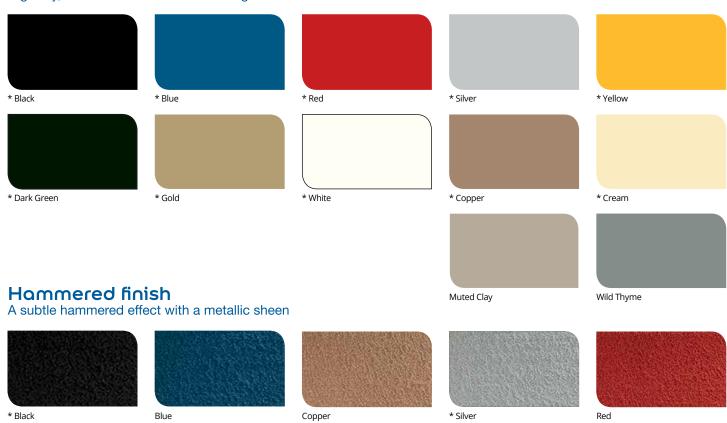

#### Direct to Galvanised

\* White

Glossy, smooth finish. Can be applied directly onto non-rusting metals

Dark Green

Gold

#### \*colours available in aerosol

Satin