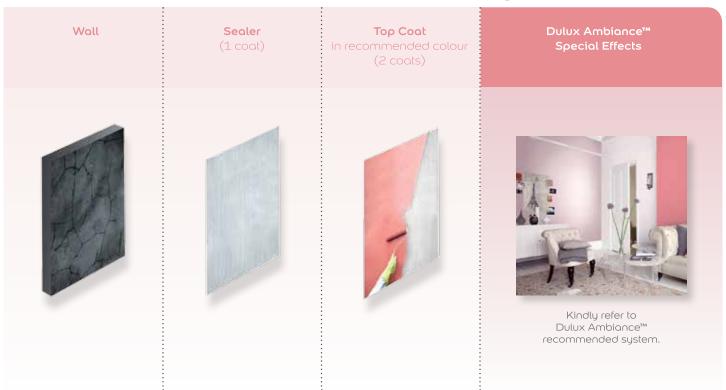

# Painting System Information

# **Special Effects**

# Dulux Ambiance™ Product Information

| Step1 | 1 Coat                                                                                                                                                    |                                                                                                                                 | Dulux Sealer (Water-based)                                                                                                                                                |                                                                                                     |                                                                                                             |                                                                                            |
|-------|-----------------------------------------------------------------------------------------------------------------------------------------------------------|---------------------------------------------------------------------------------------------------------------------------------|---------------------------------------------------------------------------------------------------------------------------------------------------------------------------|-----------------------------------------------------------------------------------------------------|-------------------------------------------------------------------------------------------------------------|--------------------------------------------------------------------------------------------|
| Step2 | 2 Coats                                                                                                                                                   | Dulux Ambiance™ All in selected colour  Dulux  Dulux                                                                            |                                                                                                                                                                           |                                                                                                     |                                                                                                             | NA                                                                                         |
| Step3 | Dulux Ambiance™ Special Effects Paints include the finest featured finishes and textures to create endless unique combinations to personalise your world. | Inspired by lustrous effects, bring cool metallic tones to your rooms     Available in Metallic Gold, Silver, Bronze and Copper | Inspired by smooth and sleek fabric, drape your wells with a lucurious velvet finish to give them a timeless look and feel     Available in Velvet Gold and Velvet Silver | Inspired by natural and rustic linen, let your walls stand out with a unique textured fabric effect | Inspired by the luminous brilliance of colours, giving your walls a unique look every time from every angle | Inspired by the beauty of stone, create the luxurious touch of marble finish on your walls |
|       | Recommended no. of coats                                                                                                                                  | 2 Coats                                                                                                                         | 2 Coats                                                                                                                                                                   | 1 Coat                                                                                              | 2 Coats                                                                                                     | 3 Coats                                                                                    |
|       | Theoretical coverage                                                                                                                                      | Up to 8.5m <sup>2</sup> / litre / coat                                                                                          | Up to 6m² / litre / coat                                                                                                                                                  | Up to 7.4m² / litre                                                                                 | Up to 6.5 – 7.5m <sup>2</sup> / litre / coat                                                                | Up to 3m <sup>2</sup> / kg / coat                                                          |
|       | Available in                                                                                                                                              | Silver 950ml<br>Gold & Copper 1L                                                                                                | Silver 950ml<br>Gold 975ml                                                                                                                                                | 975ml                                                                                               | 1L                                                                                                          | 1kg                                                                                        |