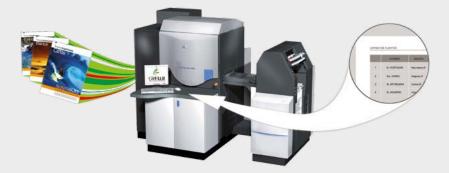

#### **TECHNICAL RESOURCES - PRE-PRESS AND DIGITAL EDITION**

- Workflow PRINERGY KODAK
- Workflow PRINECT PRINTREADY HEIDELBERG
- CTP: KODAK MAGNUS VLF QUANTUM 6383 V (160 x 211 cm)
- CTP: KODAK MAGNUS 800 QUANTUM (95 x 116 cm)
- Film processor PRIMESETTER 102. Format (77x107)
- Scanner HEIDELBERG TANGO
- Image control (Colour Quality Control)
- Calibration colour X-Rite
- Colour proofing SYSTEM KODAK MATCH PRINT
- Colour proofing MANAGEMENT HEIDELBERG System
- PRINTLINK System, CIP 3 data

Implication

Trust

- RICOH Pro C7110X: 5 colour (CMYK+ 5<sup>th</sup> station: white / gloss varnish / fluorescent)
- HP INDIGO PRESS 3050: 4 colour (digital offset)
- XEROX COLOUR 550: 4 colour
- CANON VARIOPRINT 6250: b&w
- EPSON STYLUS PRO 4800
- EPSON STYLUS PRO 7800
- HP DESIGNJET Z6200

**DIGITAL PRINTING** 

BINDING: limp binding line C.P. BOURG BB3102 / PUR-C with automatic book blocks loader BOURG (BBL) and three-knife trimmer CHALLENGE CMT-130 DIGITAL FINISHING: Lamination machine TAULER PRINTLAM-B2