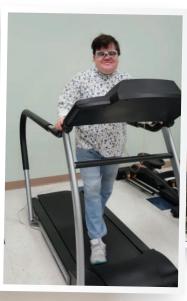

# Healthy Living

Cara has worked up to 30 minutes on the treadmill.

Brandon and his friends at Fairhaven Life Skills have learned to make healthy lunches.

Sandy, from the Somerset Day Center, made snow sticks to measure the enormous amount of snow we had last winter!