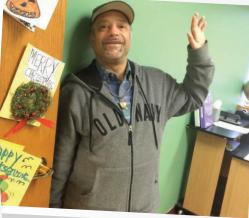

## Artistic Expression

Davol Street Day Center participants have decorated their walls with amazing work.

Anthony of Plymouth Day Center is making his own holiday cards.