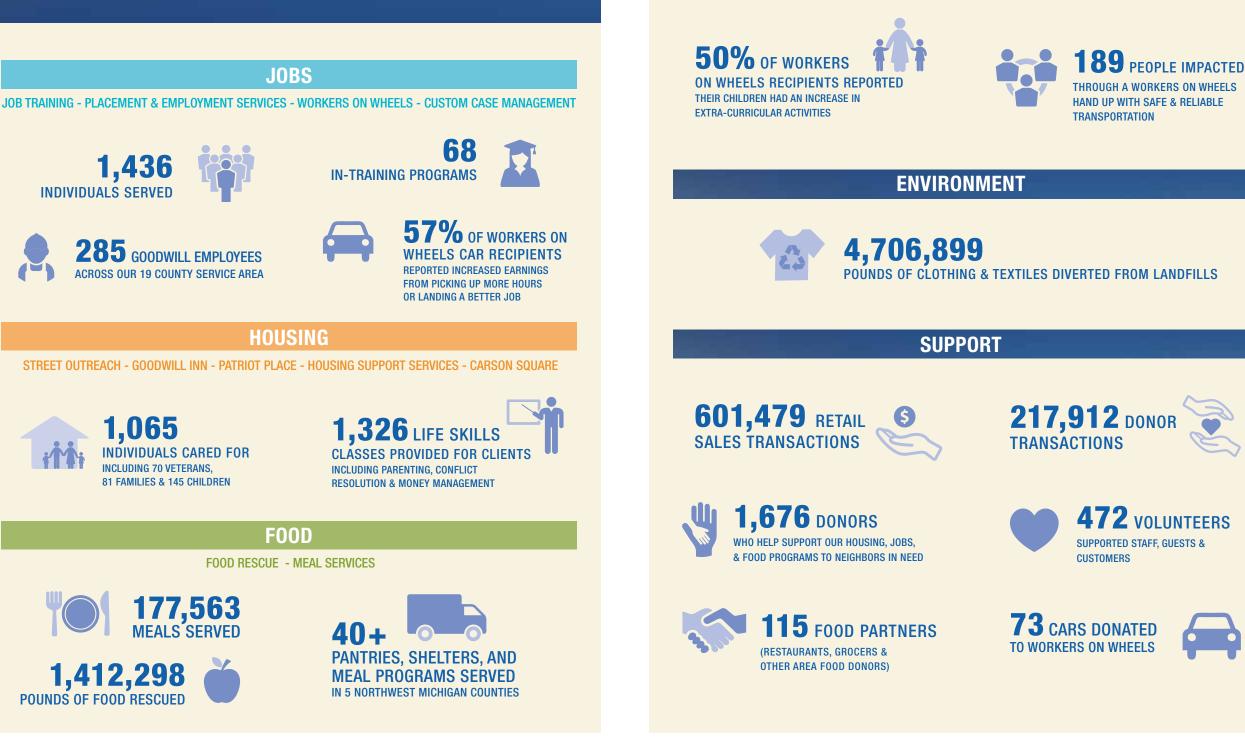

## **COMMUNITY**

**9** GOODWILL RETAIL

AND DONATION CENTERS

**\$\$\$** 

\$86,675

**IN GOODWILL STORE VOUCHERS** 

**PROVIDED TO NEIGHBORS IN NEED** 

#### WORKERS ON WHEELS

Aiming to increase the independence and mobility of hardworking, low income families, Goodwill's Workers on Wheels program positively impacted the lives of nearly 200 neighbors in need over the last year with a hand up in safe and reliable transportation. Due to our generous donors, an opportunity to award additional vehicles this past year selected through community submitted nominations—resulted in connecting hardworking families with dependable transportation in 13 of our 19 counties served.

The success of our Workers on Wheels program comes from the collaborative resources of many throughout our northern Michigan community, including human services agencies, our generous vehicle donors, mechanical partners, including Bill Marsh Automotive, as well as our retail store donors and customers.