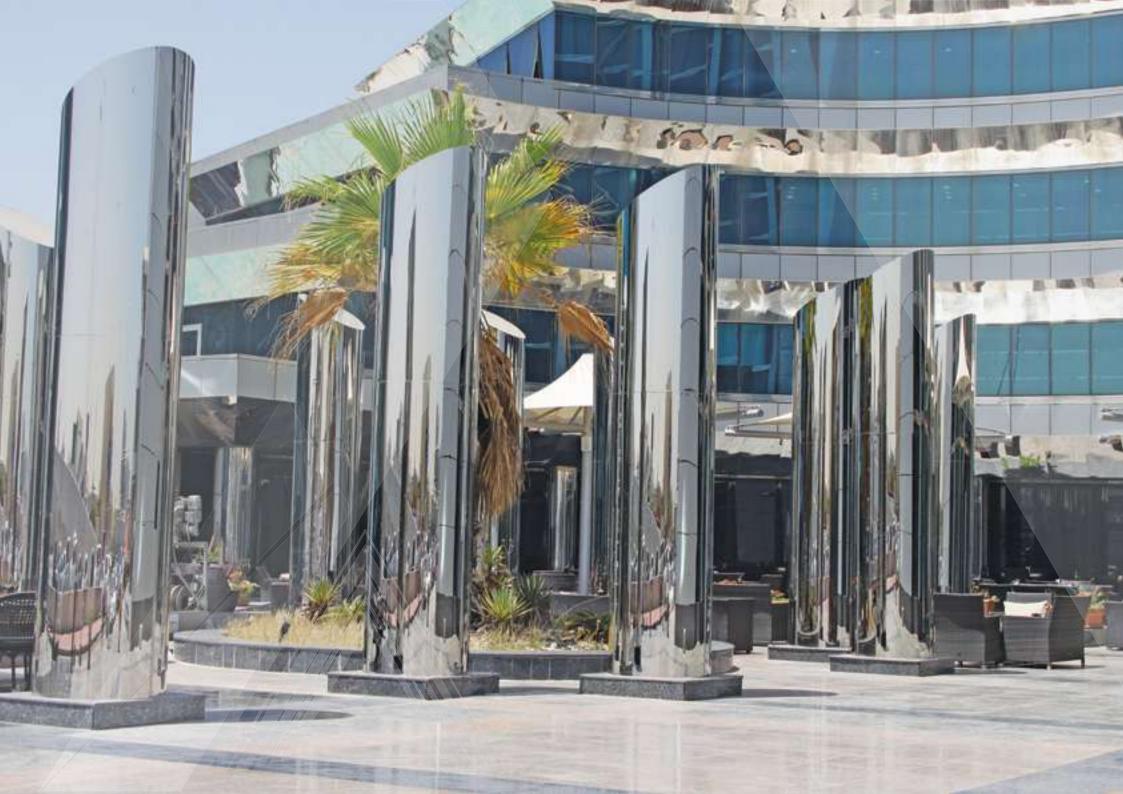

#### **Architectural Metal Works**

- a. stainless steel and all metal cladding work
- b. handrails and staircases
- c. canopies