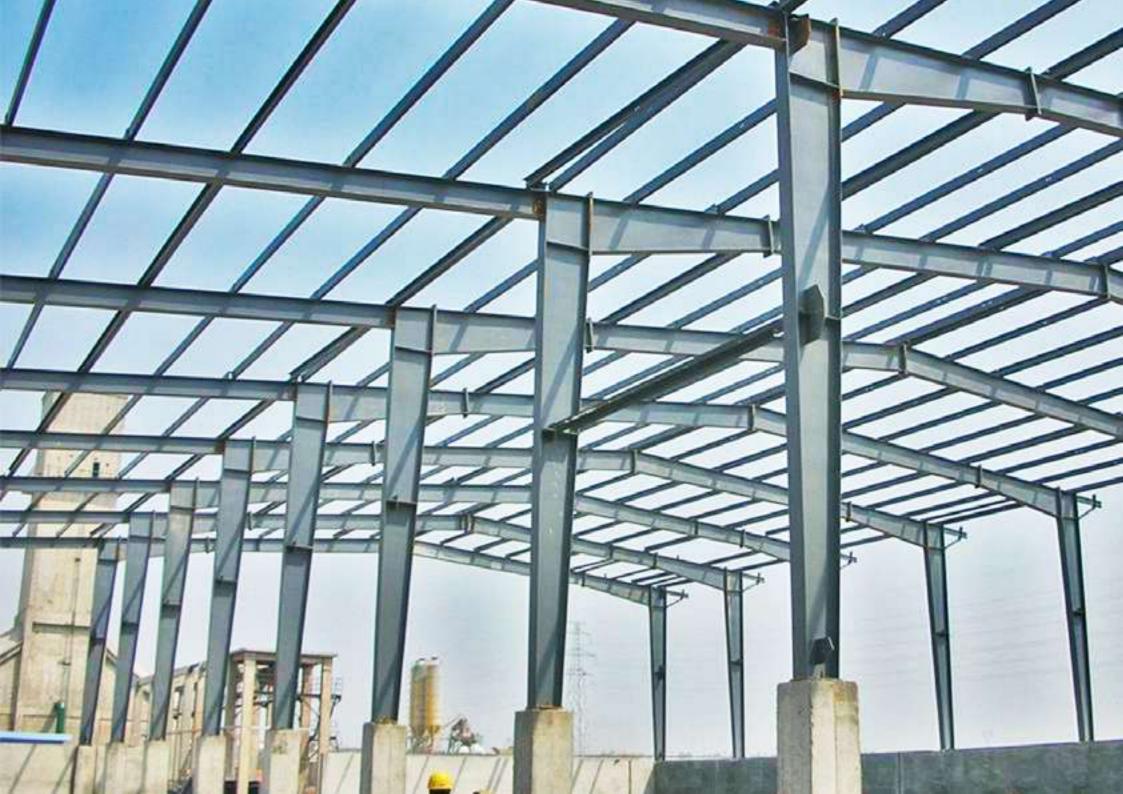

#### **Steel Construction**

- a. all kinds of steel structural work
- b. building material items such as: steel brackets, channels, dividing strips and all other metal items
- c. steel gratings and fences