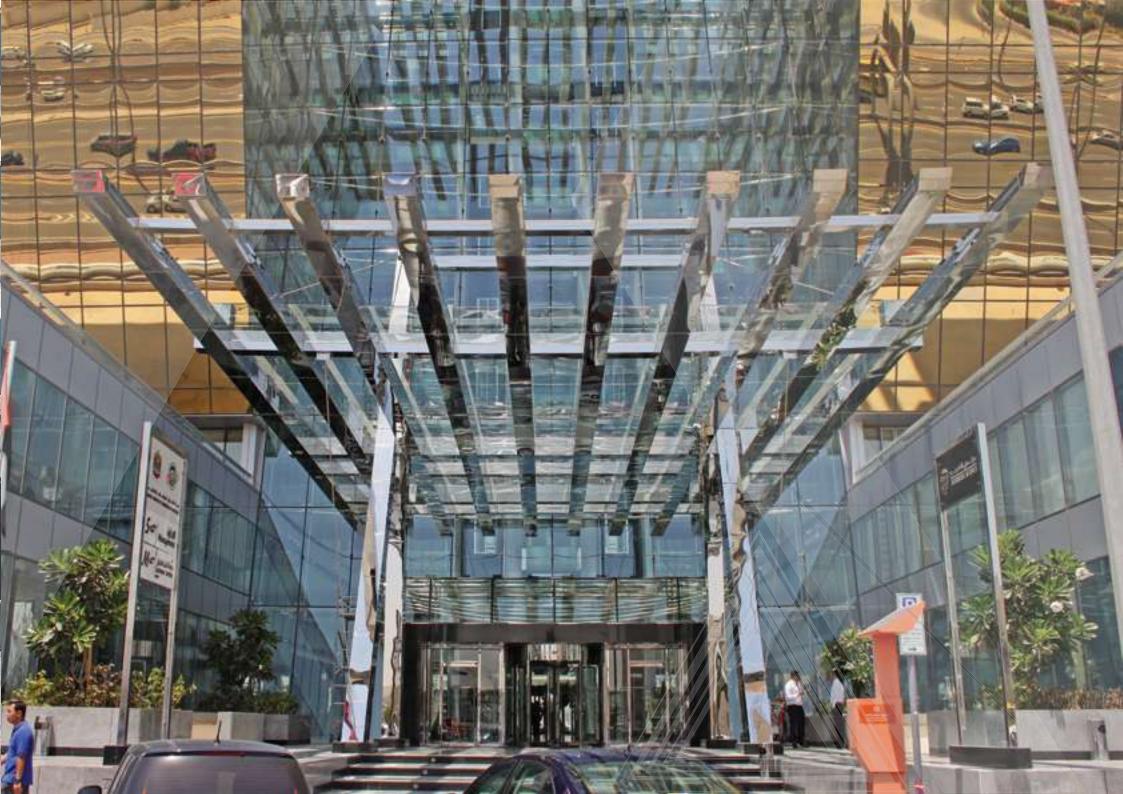

#### **Architectural Metal Works**

- a. stainless steel and all metal cladding work
- b. handrails and staircases
- c. canopies