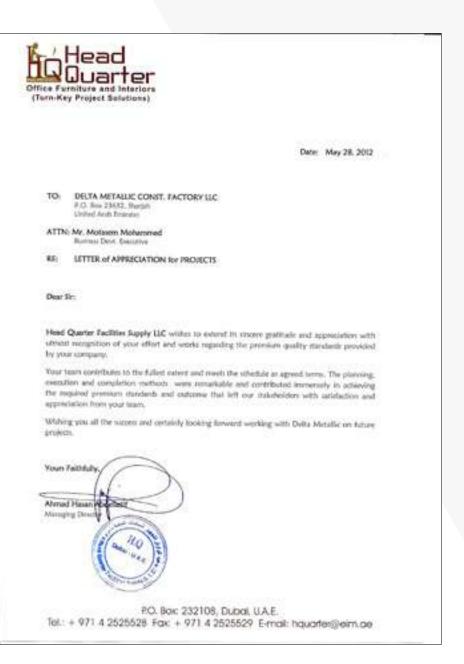

| Dubai International Airport Ternet Song 6 GL 36 - 28 / G-H machine - Dobta Metallic (Testing : 30% of Weble  Nu. Description 1 | Dubai International Airport Terminal III Expans<br>Zone 6 GL 36 - 20 / G-H<br>tractory : Dolta Metallic<br>(Testing : 30% of Webs<br>Nu. Description Observation | Datai International Airport Terminal III Expansion     Zone 6 CL 36 - 34 / G-H tractory : Delta Metallic (Testing : 30% of Weble  Nu. Description Observation Result |





### Referrals & Accolades

| DECOR<br>APTENDICION &                                                                                                                                                                                                                                                                                                    |    | 6                 | URL                                                                          |                         | Dubio Report Link Comprises<br>Union Square, Al Halitane Road<br>conver Denie Bin A Halitane Road<br>Beine, Dubio, UR<br>Tell No. +071 4 2212131<br>Fan No. +071 4 2212181