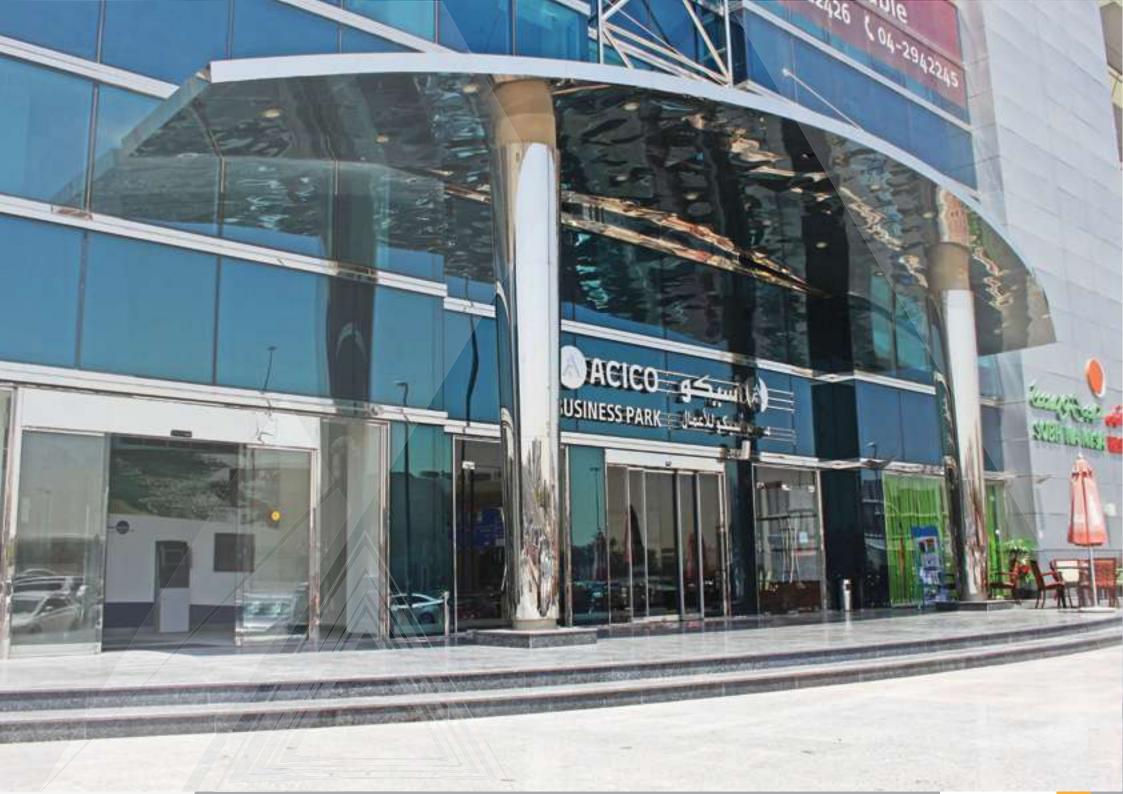

#### **Architectural Metal Works**

- a. stainless steel and all metal cladding work
- b. handrails and staircases
- c. canopies