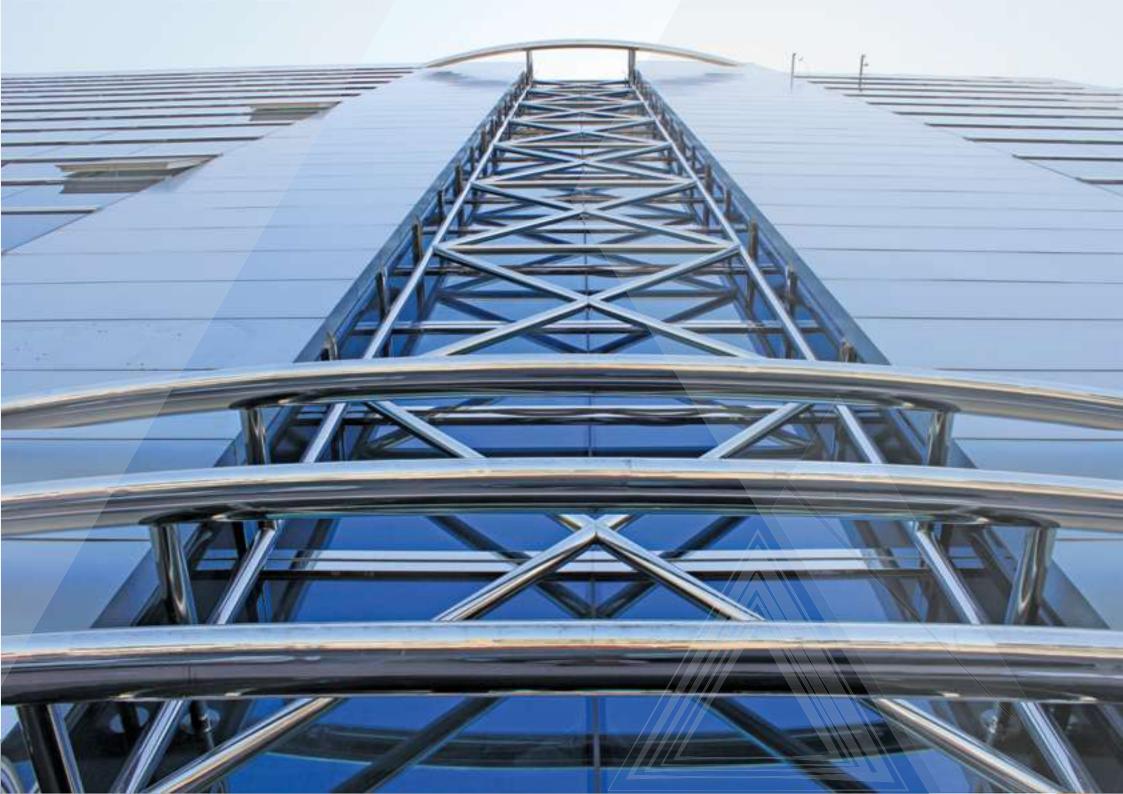

#### **Architectural Metal Works**

- a. stainless steel and all metal cladding work
- b. handrails and staircases
- c. canopies