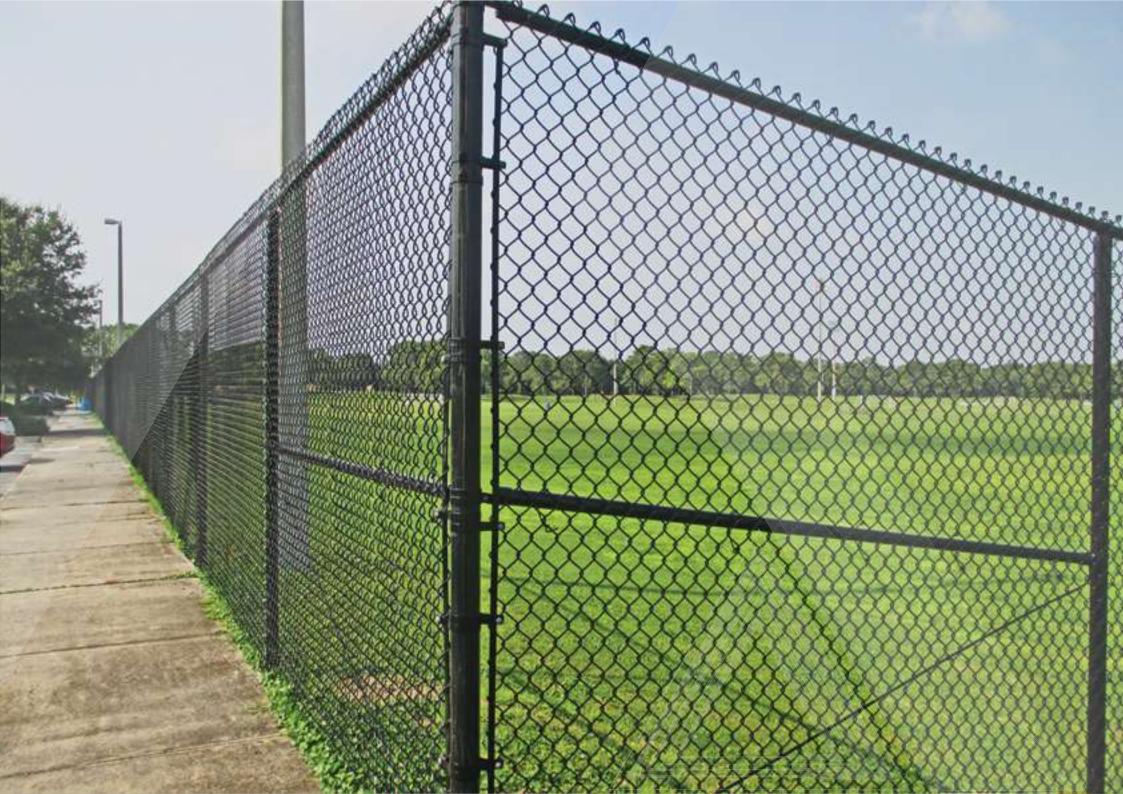

#### **Steel Construction**

- a. all kinds of steel structural work
- b. building material items such as: steel brackets, channels, dividing strips and all other metal items
- c. steel gratings and fences