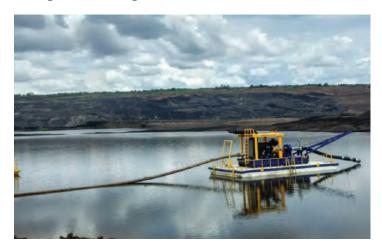

## **Major Project References**

Dewatering & Dredging Operated In Open Pit Mining In Kalimantan

Boiler feed pump installed in:

Pertamina, RU II, Balikpapan Cikarang Listrindo Power Plant