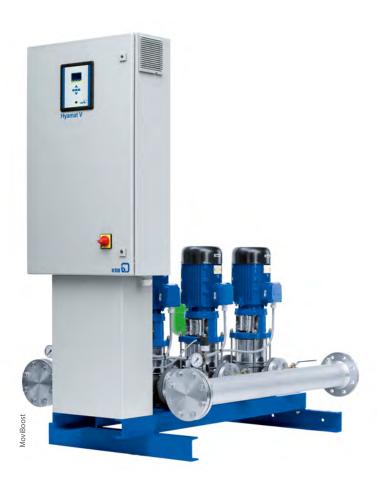

Applications:

- a. Drainage
- b. Water Supply (pressure boosting, rainwater harvesting)
- c. Heating, ventilation, air-conditioning

KSB MoviBOOST ensures that the pumps run at variable speeds per requirement to save maximum energy. No matter whatever flow rates you need, moviBOOST willl constantly maintain required pressure at all times.