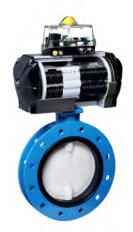

#### VALVE:

KSB Valves are available for many applications in various design, sizes and materials.

We spend every day working together with you, our customers, to deliver engines and systems that best fit your needs.

BOAX-B-DN-3