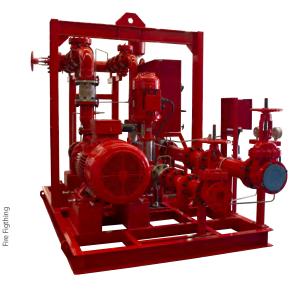

KSB offers world-class quality of firefighting pump that caters to safety standard requirements of your building ensuring safety.

## Applications:

- a. General processes
- b. Surface treatment systems
- c. Heat transfer and cooling systems
- d. Fire protection
- e. Food and Beverage industry
- f. Heat transfer/cooling circuits