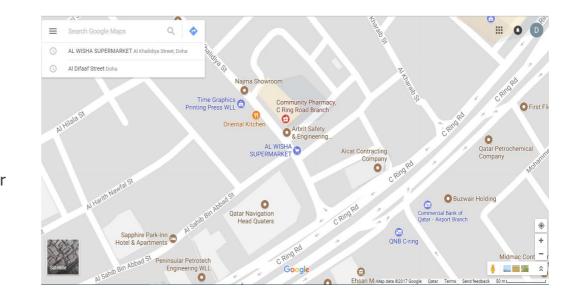

هاتف

فاكس

P. O. Box : 1820 (+974) 4491 4090 Telephone : (+9VE) 2591 2.9. : (+9VE) EE91 E.A9 ; C-Ring Road behind Fax 12 (+974) 4491 4089 بريد الكتروني : mfsdoha@qatar.net.qa Qatar Navigation Bldg. E-mail : mfsdoha@qatar.net.qa موقع الكتروني : www.moonfreightservices.com Website : www.moonfreightservices.com Najma, Doha - Qatar