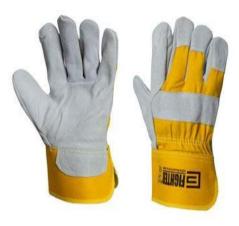

#### **Hand Protection**

- Gloves should fit snugly.
- Workers should wear the right gloves for the job (examples: heavy-duty rubber gloves for concrete work; welding gloves for welding; insulated gloves and sleeves when exposed to electrical hazards).