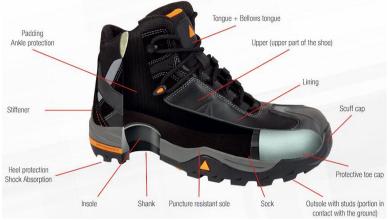

#### **Foot Protection**

- Construction workers should wear work shoes or boots with slip-resistant and puncture-resistant soles.
- Safety-toed footwear is worn to prevent crushed toes when working around heavy equipment or falling objects.