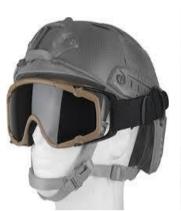

#### **Head Protection**

- Wear hard hats where there is a potential for objects falling from above, bumps to the head from fixed objects, or of accidental head contact with electrical hazards.
- Hard hats routinely inspect them for dents, cracks or deterioration; replace after a heavy blow or electrical shock; maintain in good condition.