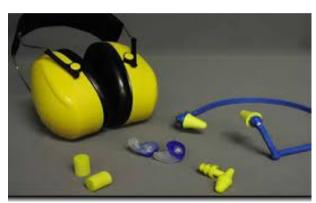

#### **Hearing Protection**

• Use earplugs/earmuffs in high noise work areas where chainsaws or heavy equipment are used; clean or replace earplugs regularly.