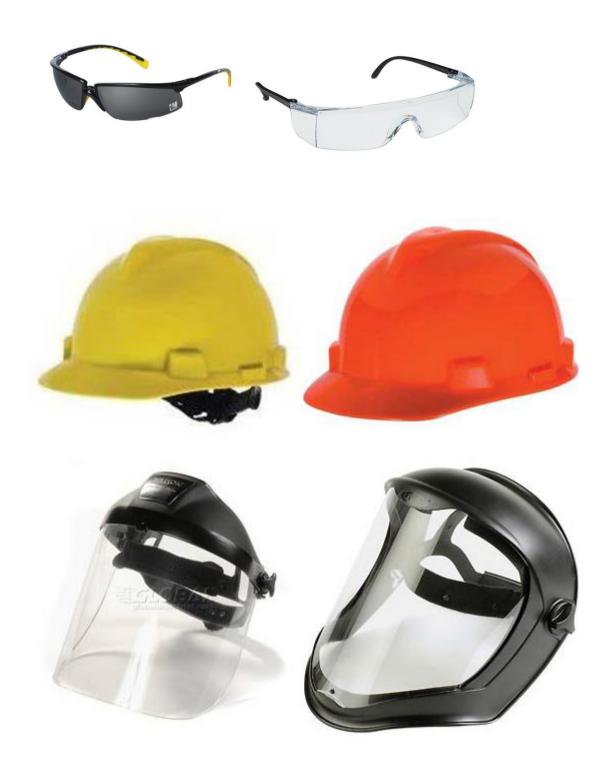

## TRADING in Safety-Materials -

### Eye and Face Protection

- Safety glasses or face shields are worn any time work operations can cause foreign
  objects to get in the eye. For example, during welding, cutting, grinding, nailing (or
  when working with concrete and/or harmful chemicals or when exposed to flying
  particles). Wear when exposed to any electrical hazards, including working on
  energized electrical systems.
- Eye and face protectors select based on anticipated hazards.

#### **Head Protection**

- Wear hard hats where there is a potential for objects falling from above, bumps to the head from fixed objects, or of accidental head contact with electrical hazards.
- Hard hats routinely inspect them for dents, cracks or deterioration; replace after a heavy blow or electrical shock; maintain in good condition.