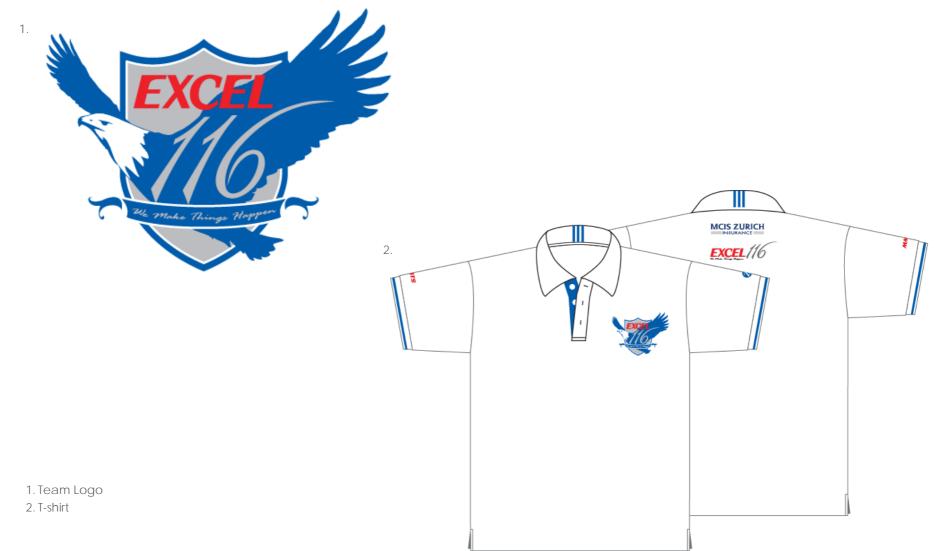

# CORPORATE IDENTITY

Client : MCIS Zurich – Excel 116 Location : Malaysia

#### Team Logo & T-shirt Design

WORKS INTERACTIVE / DIGITAL

YEAR 2009, Creativity Annual Awards 39 Honorable Mention

Link:

www.nexuscreative.com/2009.html

1. Game version

2. Corporate version

YEAR 2005, Coolhomepages.com winner Link: