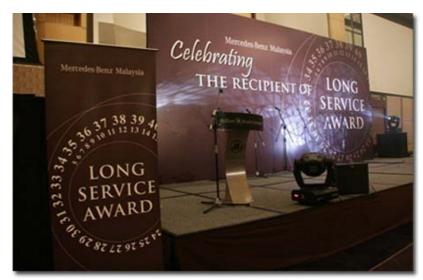

#### Long Service Award

Certificate of Appreciation
Invitation Card
Backdrop & Bunting

LEAFLET

Client :

Location :

Malaysia

Mercedes-Benz Malaysia Sdn. Bhd.

1.