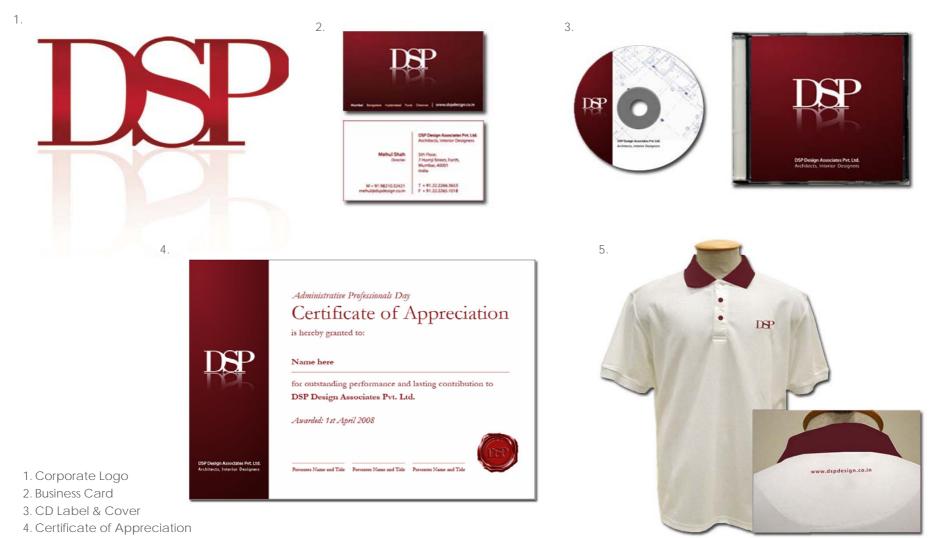

## CORPORATE IDENTITY

Client : DSP Design Associates Pvt. Ltd. Location : India

#### Logo Design & Corporate Stationery

5. T-shirt