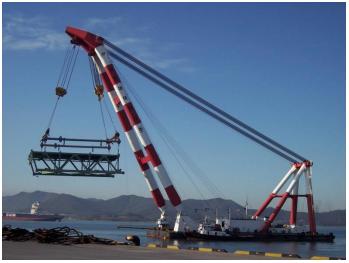

Best Regards,

SAMHO I&D CO.,LTD.
Best Regards

President / S. C. Shin

Show A. M

UES Global Sdn Bhd is proudly announced the appointment by Korea most reputable Crane Barge Owner "SAMHO" on the business collaboration on Barge Cranes services in Malaysia, Indonesia and Singapore.

# **New Business Venture**

**UES Group of Companies** 

SAMHO Barge crane ranging from 1600T to 3600T