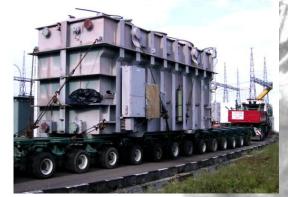

# **Crane Related jobs**

| Project name             | Project owner     | Execution period     | Job describtion                                        | Clients             | Equipment used                            |
|--------------------------|-------------------|----------------------|--------------------------------------------------------|---------------------|-------------------------------------------|
| South Angsi A MOAB       | Talisman          | May-05               | Weighing of MOAB                                       | MSE                 | 4056 tonnes MOAB                          |
| E11 Hub project, E8 DR-A | Sarawak Shell     | Jun-05               | Weighing of E8 DR-A topside & jacket                   | Ramunia Fabricators | 1343 tonnes topside                       |
| Guntong E topside        | Exxon mobil       | Jun-05               | Weighing & loadout of 10 modules                       | Sime Sembcorp       | 1987 tonnes MSF                           |
| Loading arm revamp       | MLNG              | Apr 99 till June 99  | Loading arms maintenance on LNG loading jetty no 1     | MLNG                | Demag CC2000                              |
| MLNG 3                   | MLNG              | 1999 till 2004       | Crane supply to KBR and its subcontractors             | Kellog Brown & Root | Demag CC2000 and many smaller machines    |
| Jintan topside project   | Petronas Carigali | 2002                 | Crane supply for construction                          | Brooke Dockyard     | Kobelco 7150 and several smaller machines |
| MLNG 3                   | MLNG              |                      | Installation of loading arms on LNG loading jetty no 3 | Warga Hikmat        | Demag CC2000, Kobelco 7055                |
| Bunga Kekwa & Bunga Raya | Talisman          | 2003                 | Crane supply for construction                          | Brooke Dockyard     | Kobelco 7150 and several smaller machines |
| SMDS revamp              | Shell MDS         | Jan 03 till Mar 03   | Crane supply for construction                          | Sankyu              | Demag CC 2000, Liebherr LTM 1160          |
| WP-IA topside            | Murphy Oil        | 2003                 | Crane supply for construction                          | Brooke Dockyard     | Kobelco 7150 and several smaller machines |
| SFK-A                    | Sarawak Shell     | Jun-05               | Crane supply for construction                          | Brooke Dockyard     | Kobelco 7150 and several smaller machines |
| MRR revamp project       | MLNG              | June 04 till June 05 | Module 2 & 3 shutdown work                             | KQKS                | Demag CC 2000, Liebherr LTM 1160          |
| Baram South              | Petronas Carigali | Jan 05 till Oct 05   | Crane supply for construction                          | Brooke Dockyard     | Kobelco 7150 and several smaller machines |
| MRR, Slugcatcher revamp  | MLNG              | June 05 till Aug 05  | Removal and reinstallation of slugcatcher sections     | Tenaga Mashor       | Linkbelt LS 578, Liebherr LTM 1160        |

# **Road Transportation & Project Cargo**

| Project name                     | Project<br>owner | Execution period    | Job describtion                                                 | Clients          | Equipment used           |
|----------------------------------|------------------|---------------------|-----------------------------------------------------------------|------------------|--------------------------|
| MLNG 3 project                   | MLNG             | Dec 00 till Sept 02 | Transportation of 208 heavy lifts from port to site in Bintulu  | MISC Agencies    | 782 tonnes x 65m long    |
| Mile 11 dam construction project | Laku             | Sept 03 till Mar 04 | Transportation and installation of bridge beams                 | wct              | 60 tonnes concrete beams |
| SMART project                    | SMART            | Dec 03 till Aug 04  | Transportation of 2 units Tunnel Boring Machine to Kuala Lumpur | LS Cargo Germany | 180 tonnes TBM bearing   |
| Bakun Hydro Electric dam         | MCH              | Ongoing             | Transportation of project cargoes from Bintulu to Bakun         | Various          | General                  |
| _                                |                  |                     | 11/11/19/1                                                      | 4                |                          |