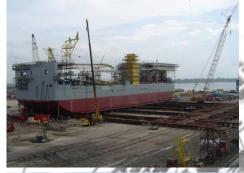

# **Past Projects**

UES Global Sdn Bhd

Erection MAARI Jack Up Rig using Strand Jack and UES Jacking, Weighing & Skidding System. Total Weight: 12000T