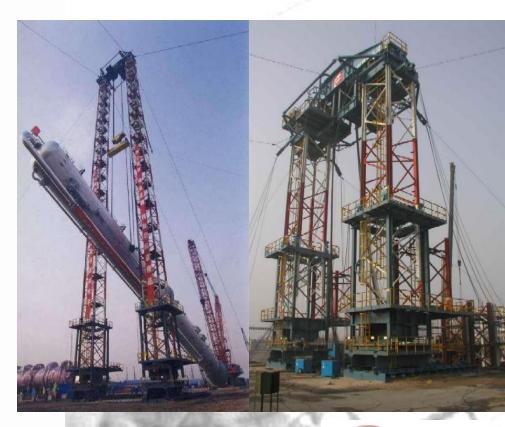

# **Past Projects**

UES Global Sdn Bhd

Erection MAARI Jack Up Rig using Strand Jack and UES Jacking, Weighing & Skidding System. Total Weight: 12000T