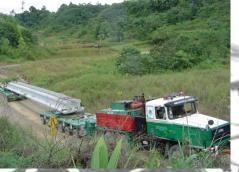

# **Road Transportation & Project Cargo**

| Project name                     | Project<br>owner | Execution period    | Job describtion                                                 | Clients          | Equipment used           |
|----------------------------------|------------------|---------------------|-----------------------------------------------------------------|------------------|--------------------------|
| MLNG 3 project                   | MLNG             | Dec 00 till Sept 02 | Transportation of 208 heavy lifts from port to site in Bintulu  | MISC Agencies    | 782 tonnes x 65m long    |
| Mile 11 dam construction project | Laku             | Sept 03 till Mar 04 | Transportation and installation of bridge beams                 | wct              | 60 tonnes concrete beams |
| SMART project                    | SMART            | Dec 03 till Aug 04  | Transportation of 2 units Tunnel Boring Machine to Kuala Lumpur | LS Cargo Germany | 180 tonnes TBM bearing   |
| Bakun Hydro Electric dam         | MCH              | Ongoing             | Transportation of project cargoes from Bintulu to Bakun         | Various          | General                  |
| _                                |                  |                     | 11/11/19/1                                                      | 4                |                          |