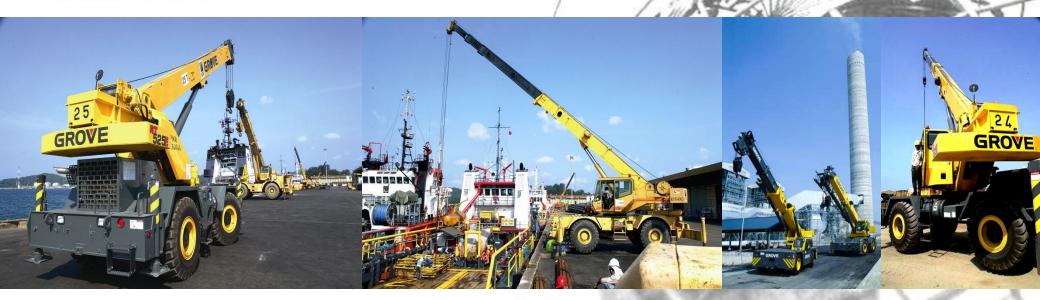

# GROVE GROVE MOBILE CRANES

- ➤ Trading Of New And Used Mobile cranes ranging from 8T to 600T
- > Repair & Maintenance . After Sales Services

United Equipment Services (M) Sdn Bhd