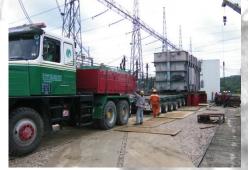

### U.E.S. Logistics (Malaysia) Sdn Bhd

| Project name                        | Project owner | Execution period      | Job description                                     | Clients               | Largest cargo details       |
|-------------------------------------|---------------|-----------------------|-----------------------------------------------------|-----------------------|-----------------------------|
| West Patricia Field Development     | Murphy Oil    | July 2003 & June 2004 | Weighing & Loadout of WP-IA & WP-PB jackets         | HL Engineering, Lumut | 368 tonnes WP-PB jacket     |
| YOHO Development project            | Exxon mobil   | Oct 03                | Weighing & loadout of YB & ZBA topsides and jackets | Sime Sembcorp         | 1200 tonnes ZBA jacket      |
| YOHO Development project            | Exxon mobil   | Dec 03 till Feb 04    | Transportation of YP topside Main and Cellar deck   | Sime Sembcorp         | 4500 tonnes Cellar deck     |
| West Africa FPSO 'Nina'             | MODEC         | March 04 till Aug 04  | Weighing & loadout of 19 modules & piperacks        | Sime Sembcorp         | 800 tonnes Module 9         |
| West Africa FPSO 'Nina'             | MODEC         | April 04              | Transportation of turret components                 | MSE                   | 350 tonnes Turret           |
| ERHA FPSO project                   | Exxon mobil   | July 04 till Sept 04  | Loadout of 6 modules                                | MSE                   | 450 tonnes E&I building A   |
| Guntong field satellite platforms   | Exxon mobil   | Aug 04                | Loadout of Guntong F and Irong Barat C jackets      | Sime Sembcorp         | 675 tonnes Guntong F jacket |
| ERHA FPSO project                   | Exxon mobil   | Sep-04                | Site move for module T, U, V                        | S.M.O.E.              | 900 tonnes module T         |
| Bongkot field development project   | PTTEP         | Sept 04               | Loadout of BSP tripod                               | Sime Sembcorp         | 475 tonnes BSP tripod       |
| GN jacket project                   | Exxon mobil   | Dec-04                | Loadout of GN jacket using HYSKID system            | MSE                   | 4000 tonnes jacket          |
| E11 Hub Project, SC (F13W) DR-<br>A | Sarawak Shell | Feb-05                | Weighing & loadout of SC (F13W) DR-A jacket         | Sime Sembcorp         | 1715 tonnes jacket          |
| E11 Hub Project, SC (F13W) DR-<br>A | Sarawak Shell | Mar-05                | Weighing & loadout of SC (F13W) DR-A topside        | MSE                   | 1925 tonnes topside         |
| Guntong E topside                   | Exxon mobil   | Mar-05                | Module integration of module 1 & 2                  | Sime Sembcorp         | 1400 tonnes module 2        |
| E11 Hub Project, SCK modules        | Sarawak Shell | Mar-05                | Site move of module 2a                              | MSE                   | 1350 tonnes module 2a       |
| Floating hotel "Olympia" conversion | Intership     | Apr-05                | Jacking, load-in and load-out of modules            | Intership             | 1600 tonnes center section  |
| E11 Hub project, SCK modules        | Sarawak Shell | May-05                | Weighing and loadout of SCK modules 2 & 2a          | MSE                   | 1950 tonnes module 2        |
|                                     |               |                       | V.2865.4                                            |                       | 12 4                        |

# **Road Transportation & Project Cargo**

| Project name                     | Project<br>owner | Execution period    | Job describtion                                                 | Clients          | Equipment used           |
|----------------------------------|------------------|---------------------|-----------------------------------------------------------------|------------------|--------------------------|
| MLNG 3 project                   | MLNG             | Dec 00 till Sept 02 | Transportation of 208 heavy lifts from port to site in Bintulu  | MISC Agencies    | 782 tonnes x 65m long    |
| Mile 11 dam construction project | Laku             | Sept 03 till Mar 04 | Transportation and installation of bridge beams                 | wct              | 60 tonnes concrete beams |
| SMART project                    | SMART            | Dec 03 till Aug 04  | Transportation of 2 units Tunnel Boring Machine to Kuala Lumpur | LS Cargo Germany | 180 tonnes TBM bearing   |
| Bakun Hydro Electric dam         | MCH              | Ongoing             | Transportation of project cargoes from Bintulu to Bakun         | Various          | General                  |
| _                                |                  |                     | 11/11/19/1                                                      | 4                |                          |