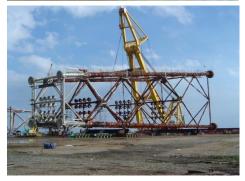

# big moves and load outs

### U.E.S. Logistics (Malaysia) Sdn Bhd

| Project name                        | Project owner | Execution period      | Job description                                     | Clients               | Largest cargo details       |
|-------------------------------------|---------------|-----------------------|-----------------------------------------------------|-----------------------|-----------------------------|
| West Patricia Field Development     | Murphy Oil    | July 2003 & June 2004 | Weighing & Loadout of WP-IA & WP-PB jackets         | HL Engineering, Lumut | 368 tonnes WP-PB jacket     |
| YOHO Development project            | Exxon mobil   | Oct 03                | Weighing & loadout of YB & ZBA topsides and jackets | Sime Sembcorp         | 1200 tonnes ZBA jacket      |
| YOHO Development project            | Exxon mobil   | Dec 03 till Feb 04    | Transportation of YP topside Main and Cellar deck   | Sime Sembcorp         | 4500 tonnes Cellar deck     |
| West Africa FPSO 'Nina'             | MODEC         | March 04 till Aug 04  | Weighing & loadout of 19 modules & piperacks        | Sime Sembcorp         | 800 tonnes Module 9         |
| West Africa FPSO 'Nina'             | MODEC         | April 04              | Transportation of turret components                 | MSE                   | 350 tonnes Turret           |
| ERHA FPSO project                   | Exxon mobil   | July 04 till Sept 04  | Loadout of 6 modules                                | MSE                   | 450 tonnes E&I building A   |
| Guntong field satellite platforms   | Exxon mobil   | Aug 04                | Loadout of Guntong F and Irong Barat C jackets      | Sime Sembcorp         | 675 tonnes Guntong F jacket |
| ERHA FPSO project                   | Exxon mobil   | Sep-04                | Site move for module T, U, V                        | S.M.O.E.              | 900 tonnes module T         |
| Bongkot field development project   | PTTEP         | Sept 04               | Loadout of BSP tripod                               | Sime Sembcorp         | 475 tonnes BSP tripod       |
| GN jacket project                   | Exxon mobil   | Dec-04                | Loadout of GN jacket using HYSKID system            | MSE                   | 4000 tonnes jacket          |
| E11 Hub Project, SC (F13W) DR-<br>A | Sarawak Shell | Feb-05                | Weighing & loadout of SC (F13W) DR-A jacket         | Sime Sembcorp         | 1715 tonnes jacket          |
| E11 Hub Project, SC (F13W) DR-<br>A | Sarawak Shell | Mar-05                | Weighing & loadout of SC (F13W) DR-A topside        | MSE                   | 1925 tonnes topside         |
| Guntong E topside                   | Exxon mobil   | Mar-05                | Module integration of module 1 & 2                  | Sime Sembcorp         | 1400 tonnes module 2        |
| E11 Hub Project, SCK modules        | Sarawak Shell | Mar-05                | Site move of module 2a                              | MSE                   | 1350 tonnes module 2a       |
| Floating hotel "Olympia" conversion | Intership     | Apr-05                | Jacking, load-in and load-out of modules            | Intership             | 1600 tonnes center section  |
| E11 Hub project, SCK modules        | Sarawak Shell | May-05                | Weighing and loadout of SCK modules 2 & 2a          | MSE                   | 1950 tonnes module 2        |
|                                     |               |                       | V.2865.4                                            |                       | 12 4                        |