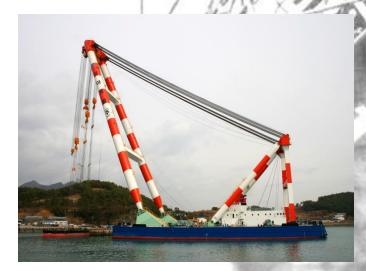

# **New Business Venture**

**UES Group of Companies** 

SAMHO Barge crane ranging from 1600T to 3600T