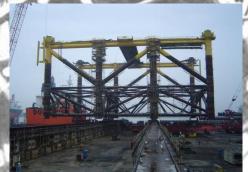

# big moves and load outs

# Jacking and skidding including Hyskid

| Project name                        | Project owner     | Execution period     | Job describtion                                     | Clients                    | Largest cargo details        |
|-------------------------------------|-------------------|----------------------|-----------------------------------------------------|----------------------------|------------------------------|
| Prai LPG storage facilities         | Petronas Dagangan | May 03 till Jun 03   | Jacking operation of bullet tank                    | Mechmar Keppel             | 600 tonnes bullet tank       |
| Newbuilding of Tioman T9 barge      | Smedvig Asia      | Feb 04               | Skidding of 6000t barge onto MSE shiplift           | MSE                        | 6000t barge                  |
| CWWJ-02 conductor rescue            | Brunei Shell      | Feb 04 till April 04 | Offshore jacking of conductor                       | SKS Wood                   | 1200 tonnes jacking capacity |
| Amenam project                      | Total Elf Fina    | Jul 04               | Jacking of AMP-II cellar deck                       | Sime Sembcorp              | 900 tonnes deck              |
| Power grid extension and revamp     | Tenaga Nasional   | Always ongoing       | Nationwide installation and removal of transformers | Various                    | 250 tonnes transformer       |
| Port Dickson GTG changeout          | Tenaga Nasional   | Sept 04 till Oct 04  | Skidding and transportation of old & new GTG        | Swift Trillion             | 220 tonnes GTG               |
| GN jacket project                   | Exxon mobil       | Dec-04               | Loadout of GN jacket using HYSKID system            | MSE                        | 4000 tonnes jacket           |
| Amenam project                      | Total Elf Fina    | Jan-05               | Jacking of AMP-II jacket for shimming purpose       | Sime Sembcorp              | 1600 tonnes jacket           |
| Champion West CWDP-01               | Brunei Shell      | Apr-05               | Jacking of jacket in order to fit in skid shoes     | Adinin Works & Engineering | 753 tonnes jacket            |
| Floating hotel "Olympia" conversion | Intership         | Apr-05               | Jacking, load-in and load-out of modules            | Intership                  | 1600 tonnes center section   |
|                                     |                   |                      | 0.340                                               | THE ACCURAGE               | M . A.                       |