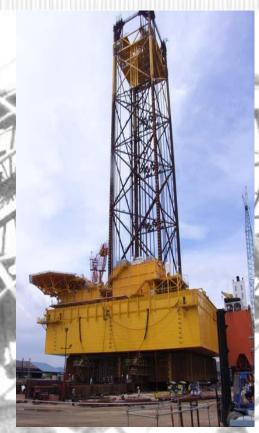

# **Past Projects**

UES Global Sdn Bhd

Erection MAARI Jack Up Rig using Strand Jack and UES Jacking, Weighing & Skidding System. Total Weight: 12000T