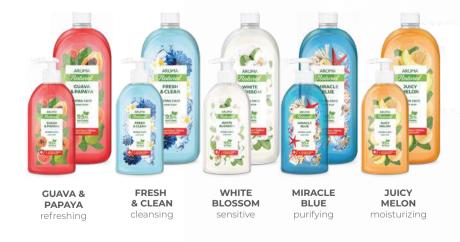

100 g

The liquid soaps with antibacterial ingredient, made from 95 % natural origin ingredients, offer everyday hygiene and hydrating care for your skin. They gently wash the hands and leave a delicate fresh scent.