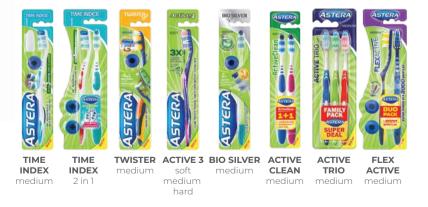

#### Active + ASTERA

Full range of toothpastes designed for different protection and tailored to different needs. Complete care with tri striped toothpastes, with active ingredients and extracts and long lasting flavors.

### Toothbrushes

Manual toothbrushes with well-rounded and polished bristles, available in different hardness – soft/ medium/ hard. Comfortable ergonomic grip handles for better control and comfort, slim heads for hard to reach areas and with flexible necks.