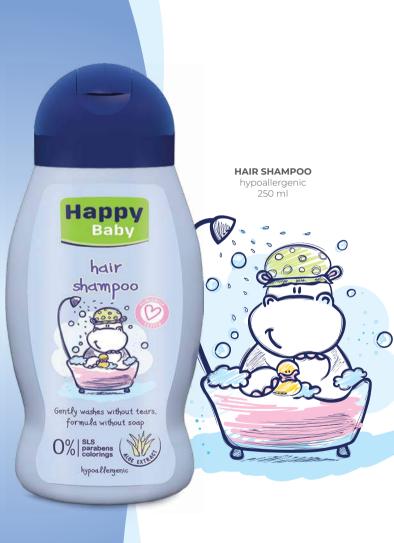

#### 250 ml

cream-wash

cream-wash

Complete range of baby cosmetic for everyday use. The gentle formulas with natural extracts and natural origin ingredients are specially formulated for babies and children. The washing products gently cleanses and protects skin from drying. Does not sting the eyes. Free from SLS, parabens and colorings. Suitable for newborns. Clinically tested.