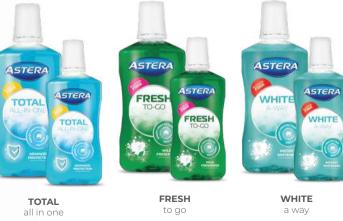

### ASTERA Mouthwash

Astera mouthwashes are formulated to provide fluoride protection to help prevent caries and with different active ingredients for active plaque control and long-lasting freshness.

### 500 ml / 300 ml