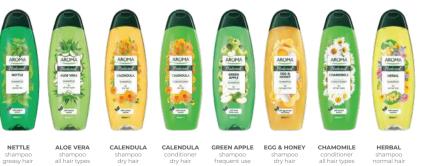

A large range of shampoos and conditioners created for the different needs and hair types. Enriched with natural extracts, oils and glycerin, which make your hair more beautiful, vital, shiny and silky soft.

#### 400 ml

HONEY MILK shampoo & conditioner shampoo & conditioner thin & weak hair

ALOE MILK ALMOND MILK shampoo & conditioner all hair types damaged hair

AVOCADO MILK shampoo & conditioner dry hair

RASPBERRY & BLACKBERRY refreshing