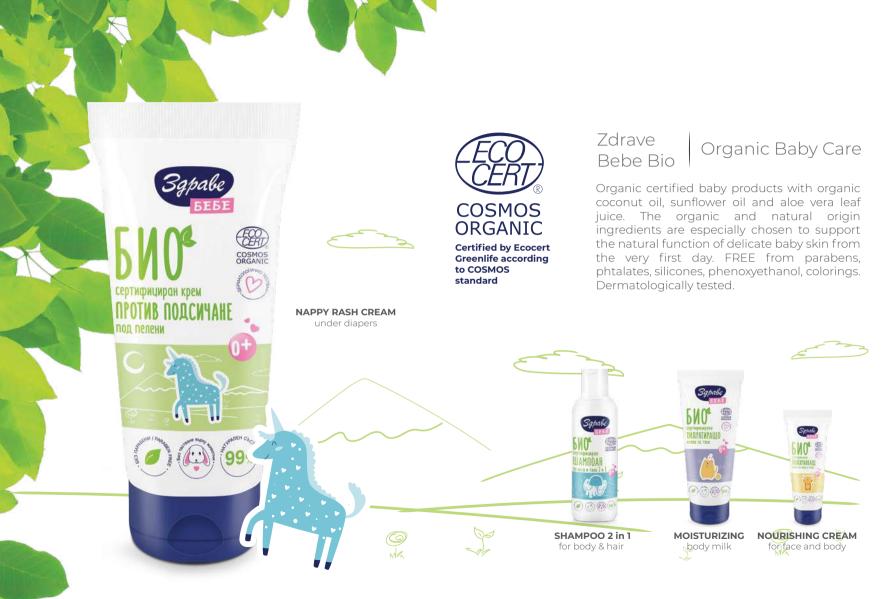

#### 250 ml

cream-wash

cream-wash

Complete range of baby cosmetic for everyday use. The gentle formulas with natural extracts and natural origin ingredients are specially formulated for babies and children. The washing products gently cleanses and protects skin from drying. Does not sting the eyes. Free from SLS, parabens and colorings. Suitable for newborns. Clinically tested.