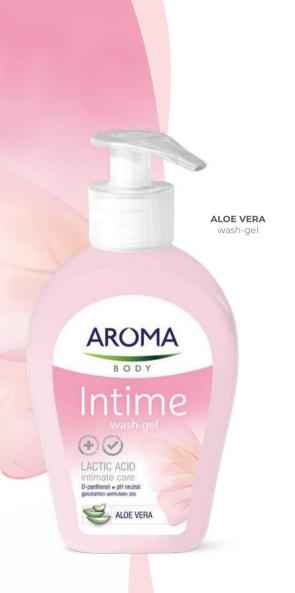

#### Intime wash AROMA

The most gently wash for your daily intimate care. Its mild formulation with lactic acid. D-panthenol and natural extracts of chamomile, calendula and aloe vera helps maintain the physiological pH-balance and protects against irritations.