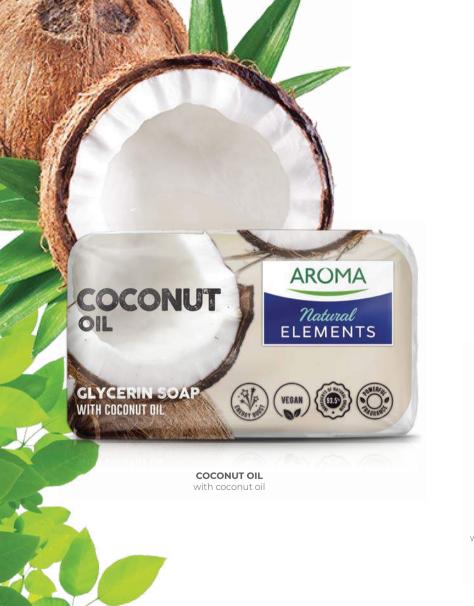

100g

SOFTENING CARE with linden extract

**CLEANSING CARE** with tea tree extract

Glycerin bar soaps with invigorating scents and natural extracts for everyday use. Cleanse and nourish the skin without drying it.