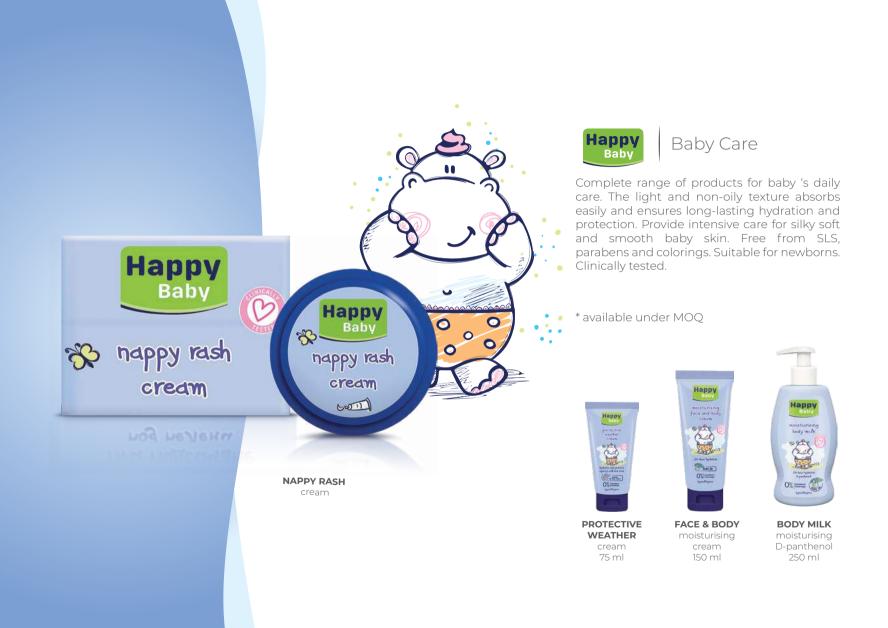

#### 250 ml

cream-wash

cream-wash

Complete range of baby cosmetic for everyday use. The gentle formulas with natural extracts and natural origin ingredients are specially formulated for babies and children. The washing products gently cleanses and protects skin from drying. Does not sting the eyes. Free from SLS, parabens and colorings. Suitable for newborns. Clinically tested.

\* available under MOQ

WASH GEL hair & body 250ml **CREAM SOAPS** hypoallergenic 75 g

Specially formulated for babies and children, the sun protection emulsions with SPF 30 and SPF 50 provide reliable protection from harmful UVA and UVB sun rays. Protect from sun burnings, soothe and hydrate the delicate baby skin and keep it soft. Aloe vera gel moisturizes the skin after sun exposure.