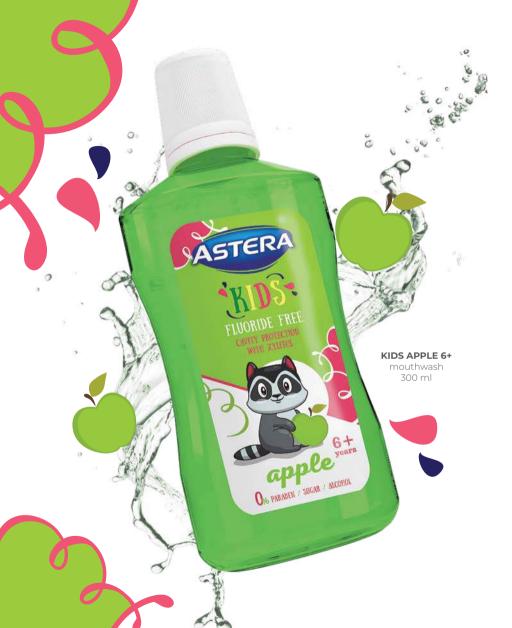

### ASTERA Mouthwash

Astera mouthwashes are formulated to provide fluoride protection to help prevent caries and with different active ingredients for active plaque control and long-lasting freshness.

### 500 ml / 300 ml