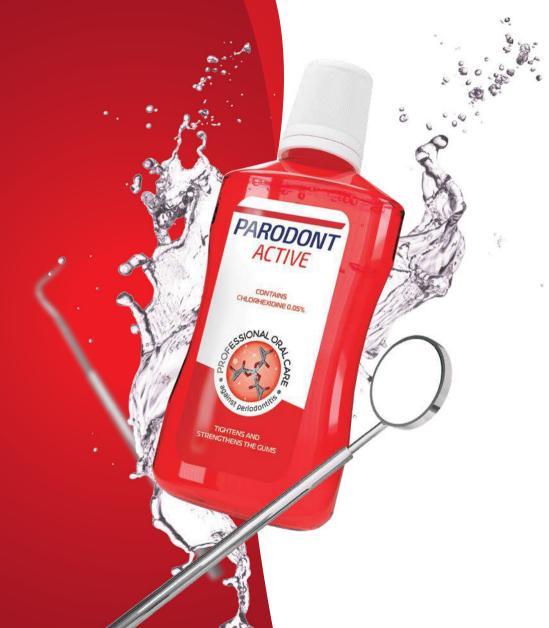

# ACTIVE Special Mout

Special Oral Care Mouthwash

Daily professional care against periodontitis Parodont Active mouthwash noticeably strengthens gums and destroys bacteria that cause periodontitis. With Aluminum lactate and Chlorhexidine.