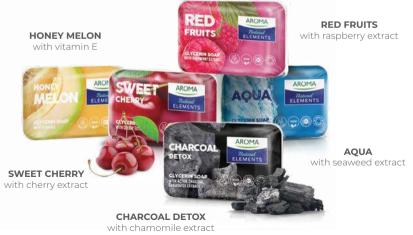

100g

SOFTENING CARE with linden extract

**CLEANSING CARE** with tea tree extract

Glycerin bar soaps with invigorating scents and natural extracts for everyday use. Cleanse and nourish the skin without drying it.