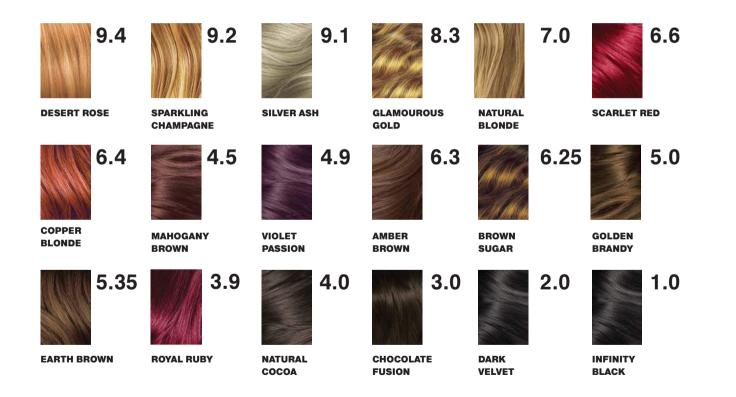

# KOLORA Hair Dye

The "ZERO" formula offers gentle hair coloring free of ammonia, p-phenylendiamines (PPD), resorcinol, persulfates and other harsh ingredients. Enriched with macadamia and jojoba oils for a nourished hair with vibrant natural color and shine without grey hairs.

18 shades

hair color cream 60 ml developer 60 ml conditioner 30 ml