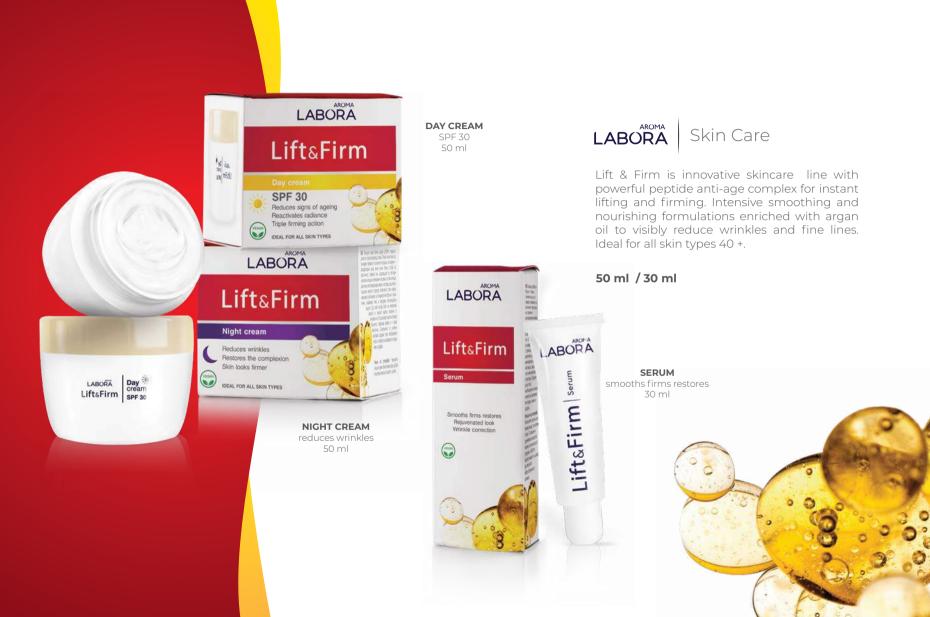

Collagen Recharge is unique skincare line designed to fight the signs of premature skin aging. The formulations rich in marine collagen and macadamia oil correct the first fine wrinkles, provide deep hydration, nourish and rejuvenate your skin.

Ideal for all skin types 30 +.

### 50 ml / 30 ml