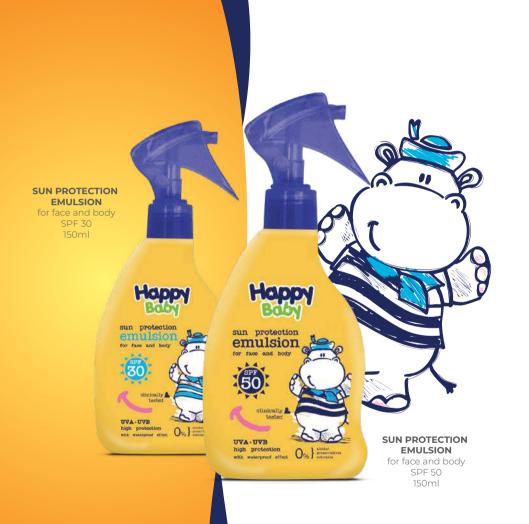

\* available under MOQ

WASH GEL hair & body 250ml **CREAM SOAPS** hypoallergenic 75 g

Specially formulated for babies and children, the sun protection emulsions with SPF 30 and SPF 50 provide reliable protection from harmful UVA and UVB sun rays. Protect from sun burnings, soothe and hydrate the delicate baby skin and keep it soft. Aloe vera gel moisturizes the skin after sun exposure.