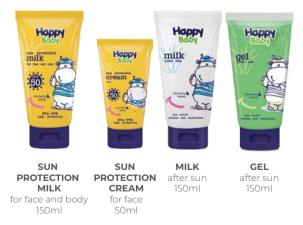

\* available under MOQ

WASH GEL hair & body 250ml **CREAM SOAPS** hypoallergenic 75 g

Specially formulated for babies and children, the sun protection emulsions with SPF 30 and SPF 50 provide reliable protection from harmful UVA and UVB sun rays. Protect from sun burnings, soothe and hydrate the delicate baby skin and keep it soft. Aloe vera gel moisturizes the skin after sun exposure.