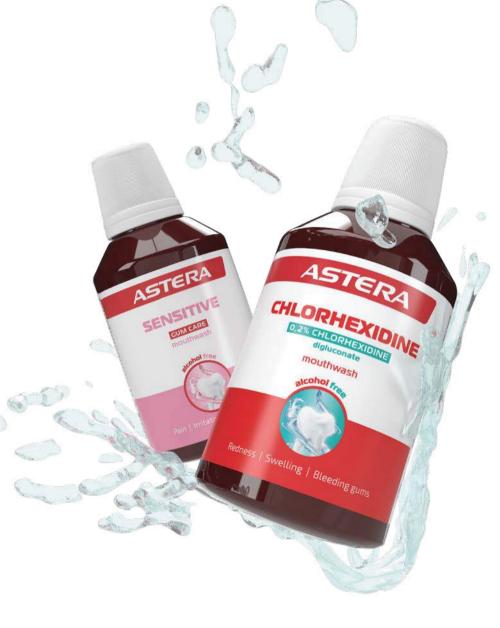

### Intensive Care

Mouthwashes specifically developed and intended for intensive care of inflamed gums, periodontitis and sensitive teeth. With chlorhexidine digluconate as antibacterial action.

- Redness
- Swelling
- Bleeding gums
- Pain
- Irritation
- Alcohol Free