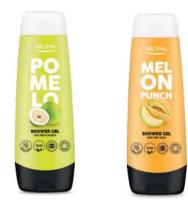

### AROMA Shower Gel

Surrender to the unforgettable experience with our moisturizing shower gels that gently cleanse and pamper your skin. The sophisticated exotic scents will conquer your senses and will leave you feeling soft and refreshed.

### 250 ml

**POMELO** fresh pomelo energizer MELON PUNCH sweet honey melon

Enjoy this beauty cream soaps range with mild cleansers and natural extracts. They make the skin silky soft, hydrated and smooth.