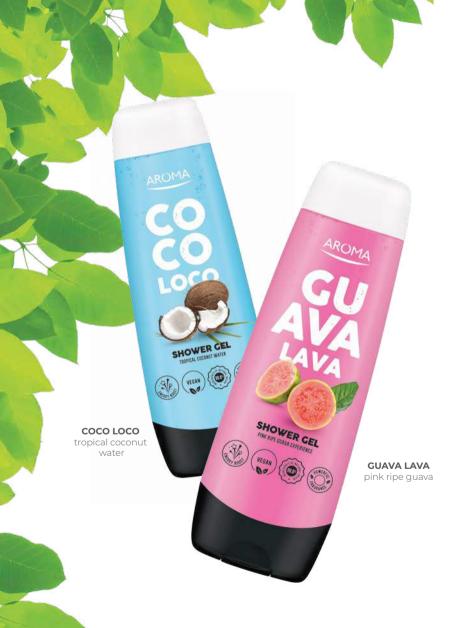

### AROMA Shower Gel

Surrender to the unforgettable experience with our moisturizing shower gels that gently cleanse and pamper your skin. The sophisticated exotic scents will conquer your senses and will leave you feeling soft and refreshed.