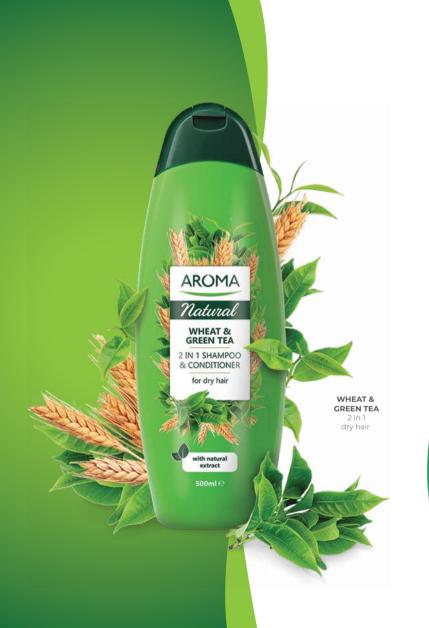

95 ml

SENSITIVE shaving foam 250 ml

SENSITIVE shaving cream after shave lotion 100 ml

SENSITIVE after shave balsam 95 ml

A range of shampoos and conditioners, inspired by nature, that gently cleanse the hair and ensure easy combing. Enriched with natural extracts formulations nourish the hair and give it volume, shine and softness.

A large range of shampoos and conditioners created for the different needs and hair types. Enriched with natural extracts, oils and glycerin, which make your hair more beautiful, vital, shiny and silky soft.