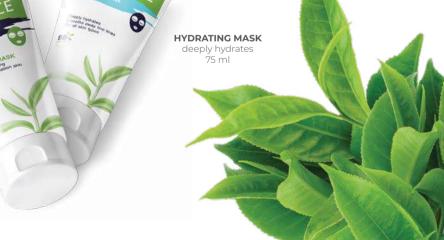

### Skin Care

Skin Defence is exclusive vegan detox skincare line with 97 % natural ingredients. The intense hydration gentle formulations with hyaluronic acid and green tea extract help protect the skin against urban pollutant particles and counteract free radicals, keeping your skin health and radiant glow. Ideal for all skin types.