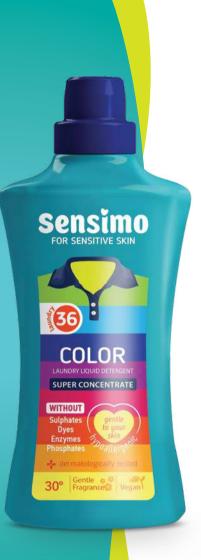

\* available under MOQ

**COLOR** laundry liquid detergent

# Sensimo Detergents

Dermatologically controlled and tailored to the specifics of sensitive skin. Hypo-allergenic, dermatologically tested, vegan product. No compromise with washing and stains. Without Sulphates, Dyes, Enzymes and Phosphates. Super concentrate - 1 dose / 25 ml, 900 ml for 36 washings.