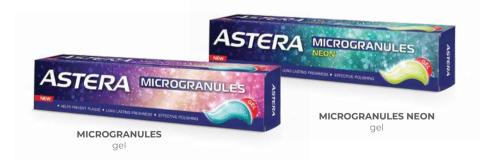

### Microgranules

Gel toothpastes with microgranules for perfect cleaning the interdental areas. Thanks to their fine spherical form microparticles remove plaque buildup and do not damage the teeth and gums. Perfectly cleaned teeth and long lasting fresh comfort.