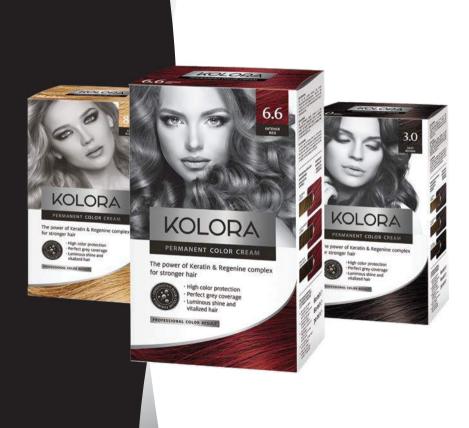

# KOLORA

Permanent hair color cream with 3-PLEX innovation complex of keratin, collagen and omega-9 acids for stronger and nourished hair. The enriched formula improves elasticity and protects hair from breakage during dyeing and ensures perfect grey hair coverage and brilliant color.

**KERATIN • COLLAGEN • OMEGA-9** 

#### 33 shades/ 4 hair lighteners

hair color cream 45 ml developer 45 ml conditioner 15 ml

**3**-PLEX