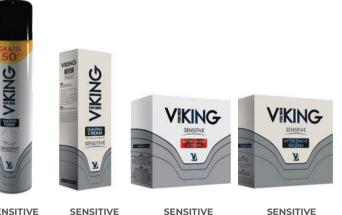

### Shaving products

Complete shaving, after shaving and body care For Men. Aloe vera extract and allantoin. Offers reliable protection and soothing care for normal/sensitive skin.

Cosmetic series for and after shaving VIKING are designed specifically to make shaving easier and make the daily obligation in to pleasure.

95 ml

SENSITIVE shaving foam 250 ml

SENSITIVE shaving cream after shave lotion 100 ml

SENSITIVE after shave balsam 95 ml

A range of shampoos and conditioners, inspired by nature, that gently cleanse the hair and ensure easy combing. Enriched with natural extracts formulations nourish the hair and give it volume, shine and softness.