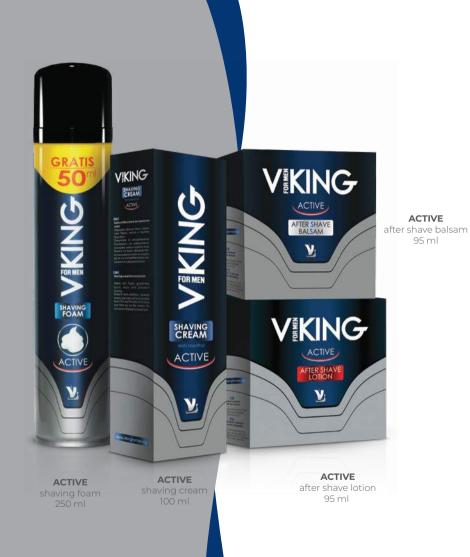

### Shaving products

Complete shaving, after shaving and body care For Men. Aloe vera extract and allantoin. Offers reliable protection and soothing care for normal/sensitive skin.

Cosmetic series for and after shaving VIKING are designed specifically to make shaving easier and make the daily obligation in to pleasure.

95 ml

SENSITIVE shaving foam 250 ml

SENSITIVE shaving cream after shave lotion 100 ml

SENSITIVE after shave balsam 95 ml

A range of shampoos and conditioners, inspired by nature, that gently cleanse the hair and ensure easy combing. Enriched with natural extracts formulations nourish the hair and give it volume, shine and softness.