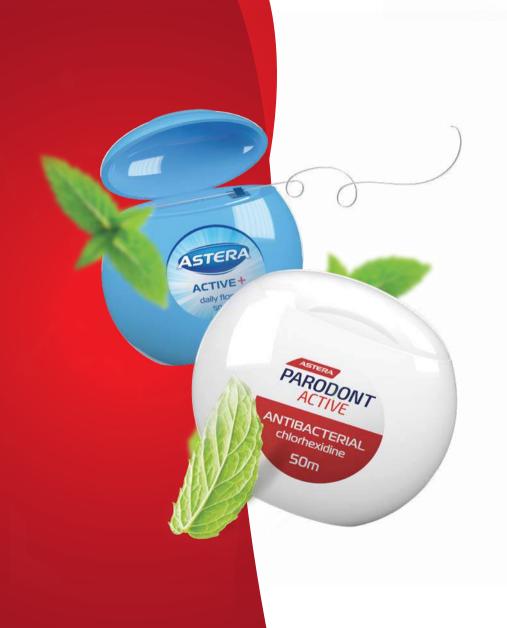

Full range of toothpastes with a patented system that tightens gums and eliminates the bacteria that causes periodontitis. Parodont Active suppresses the bleeding and calms the gums. Reliefs the symptoms of periodontitis and gingivitis and protects from caries with perfect cleaning effect.

# ACTIVE Special Mout

Special Oral Care Mouthwash

Daily professional care against periodontitis Parodont Active mouthwash noticeably strengthens gums and destroys bacteria that cause periodontitis. With Aluminum lactate and Chlorhexidine.

### Dental Flossers

bad breath.

Astera Flossers and floss picks the perfect way to clean effectively the hard-to-reach interdental areas, prevent from plaque formations, gums inflammations, caries and

PARODONT ACTIVE antibacterial 50m