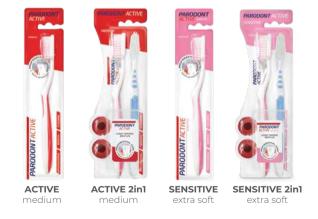

### Toothbrushes

Manual toothbrushes with well-rounded and polished bristles, available in different hardness – soft/ medium/ hard. Comfortable ergonomic grip handles for better control and comfort, slim heads for hard to reach areas and with flexible necks.