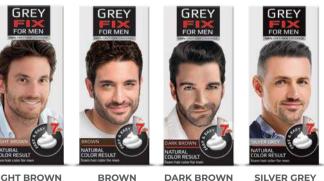

BLACK

Foam Hair Dye

Permanent foam color for men with special pigments that removes the grey hairs just in 7 minutes. Innovative formula for easy and quick application at home. Enriched with walnut shell extracts, wheat proteins and silk extract to nourish and restore the young look of your hair.

5 shades

hair color 40 ml developer 40 ml

LIGHT BROWN

DARK BROWN

SILVER GREY