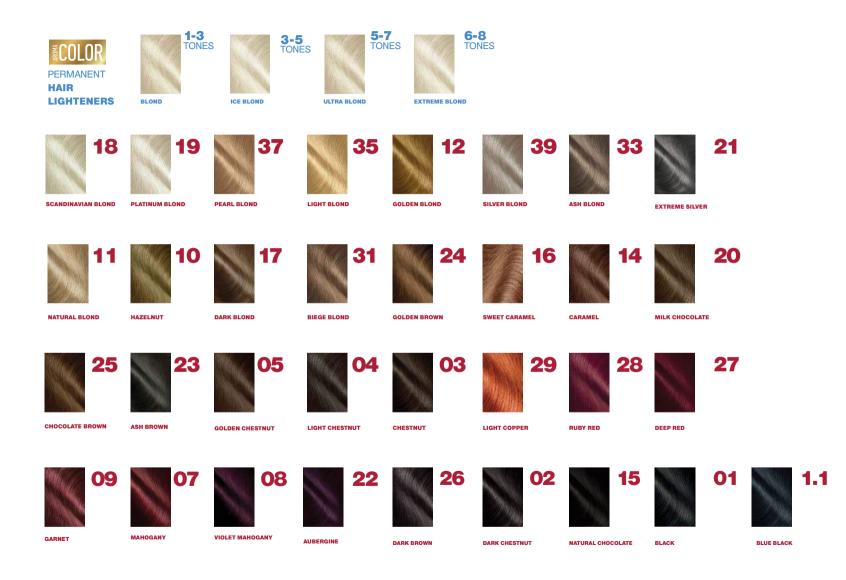

# KOLORA Hair Dye

The "ZERO" formula offers gentle hair coloring free of ammonia, p-phenylendiamines (PPD), resorcinol, persulfates and other harsh ingredients. Enriched with macadamia and jojoba oils for a nourished hair with vibrant natural color and shine without grey hairs.

18 shades

hair color cream 60 ml developer 60 ml conditioner 30 ml