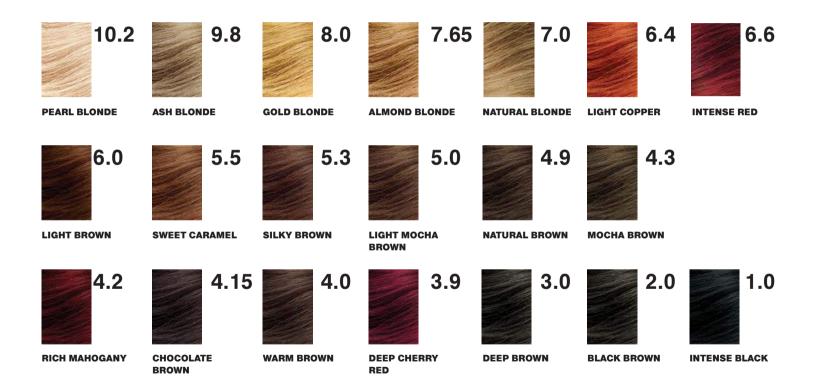

# INTENSE | Hair Dye

Permanent hair color cream for 100% grey hair coverage, intense color and brilliant shine. The color boost technology ensures a deeper penetration of pigments into hair for rich and long lasing color.

Enriched with honey and almond for a hair nourished in depth, silky soft and vital.

15 shades

hair color cream 50 ml developer 50 ml conditioner 15 ml

# AROMA INTENSE

CLASSIC BLOND

DARK BLOND

CHESTNUT

MAHOGANY

6.0

BLOND

4.5

MAHOGANY

4.3

DARK

CHOCOLATE

GOLDEN

**BLUE BLACK** 

DEEP RED

|         | 1.0 |
|---------|-----|
|         | _   |
|         |     |
| 11 Mary |     |

**RUBY RED** 

10.0

11.2

5.3

LIGHT BLOND

9.0

ASH BLOND

6.6