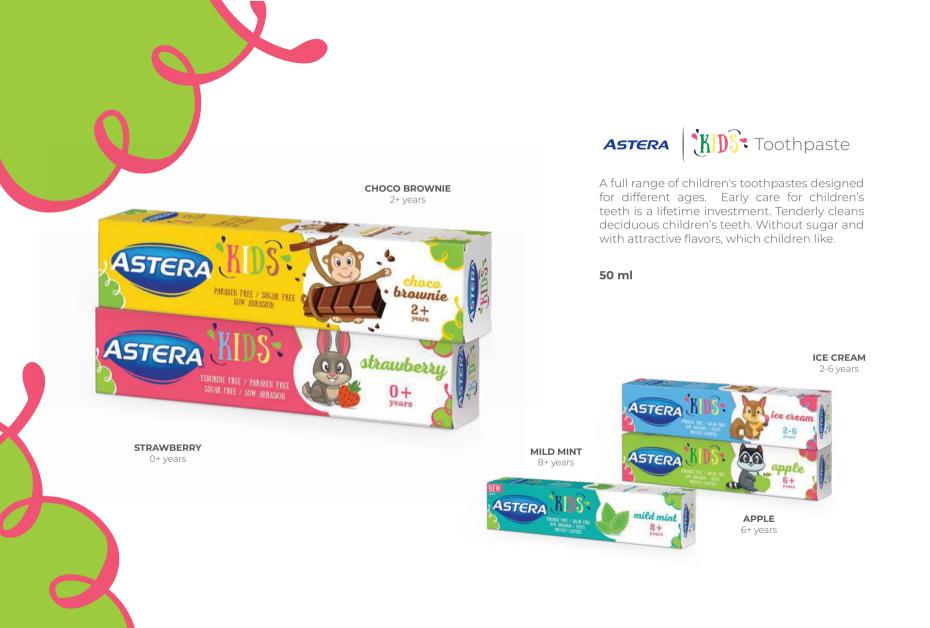

## A Homeopathica Kids

Natural toothpaste range unique in its taste and combination of ingredients, loved by kids and also preferred by adults. This uncommonly toothpaste may be the key to great child dental health without the use of fluoride, preservatives, chemicals or harsh abrasives.

# ASTERA

Let's turn brushing into a pleasant and healthy habit! Early care for children's teeth is a lifetime investment. Without sugar and with attractive flavors, which children like.

**DUO PACK** Kids 2 - 6 years extra soft **KIDS** 2 - 6 years extra soft