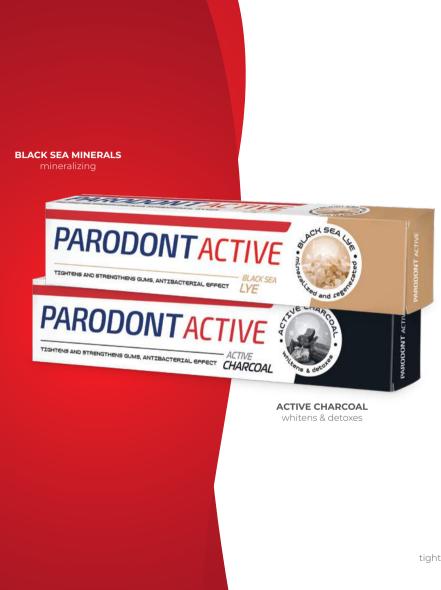

Full range of toothpastes with a patented system that tightens gums and eliminates the bacteria that causes periodontitis. Parodont Active suppresses the bleeding and calms the gums. Reliefs the symptoms of periodontitis and gingivitis and protects from caries with perfect cleaning effect.

> WHITE safe whitening

75 ml

**STOP** tightens gums oral care