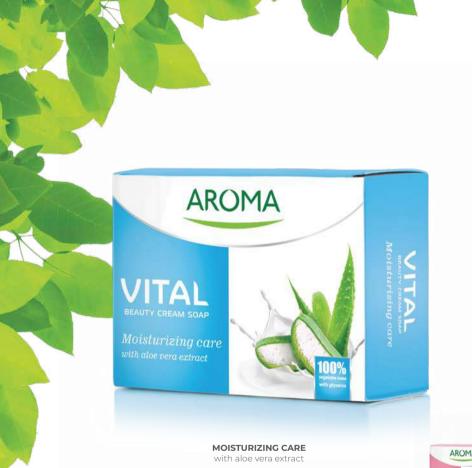

### 250 ml

**POMELO** fresh pomelo energizer MELON PUNCH sweet honey melon

Enjoy this beauty cream soaps range with mild cleansers and natural extracts. They make the skin silky soft, hydrated and smooth.

100g

SOFTENING CARE with linden extract

**CLEANSING CARE** with tea tree extract

Glycerin bar soaps with invigorating scents and natural extracts for everyday use. Cleanse and nourish the skin without drying it.