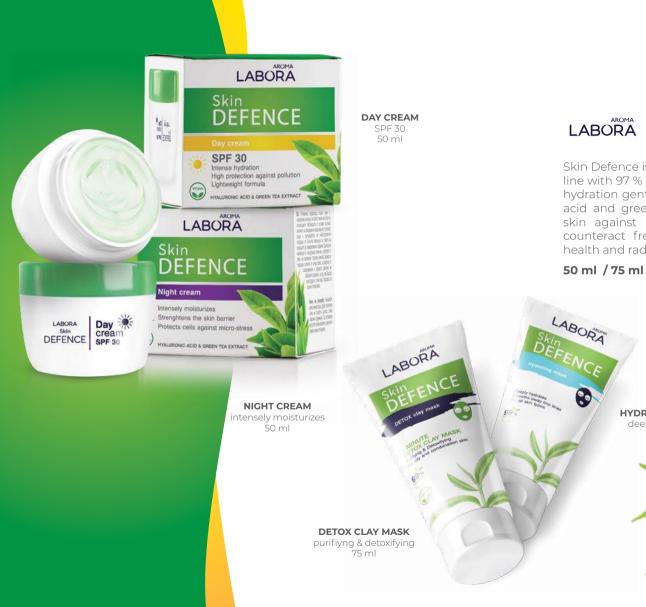

### Skin Care

Skin Defence is exclusive vegan detox skincare line with 97 % natural ingredients. The intense hydration gentle formulations with hyaluronic acid and green tea extract help protect the skin against urban pollutant particles and counteract free radicals, keeping your skin health and radiant glow. Ideal for all skin types.