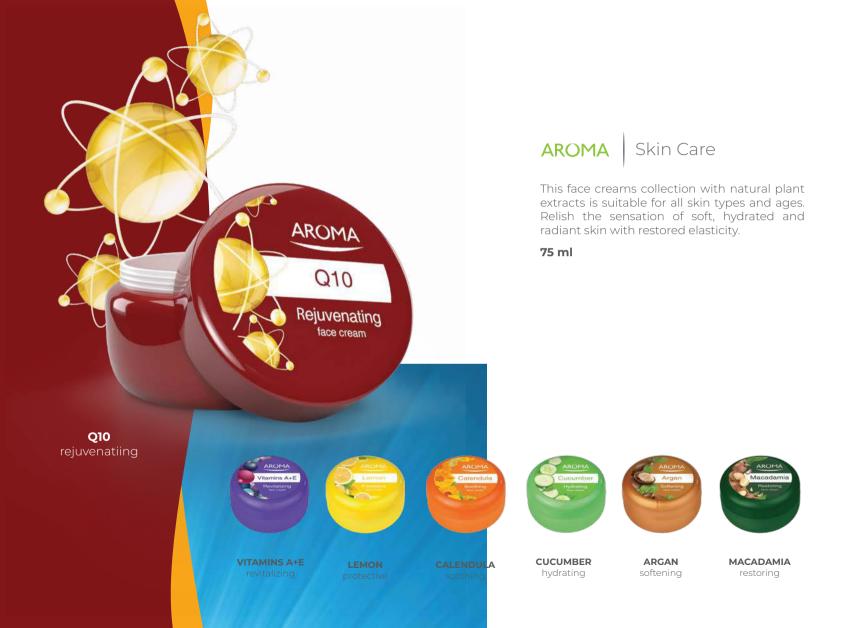

### Skin Care

Skin Defence is exclusive vegan detox skincare line with 97 % natural ingredients. The intense hydration gentle formulations with hyaluronic acid and green tea extract help protect the skin against urban pollutant particles and counteract free radicals, keeping your skin health and radiant glow. Ideal for all skin types.