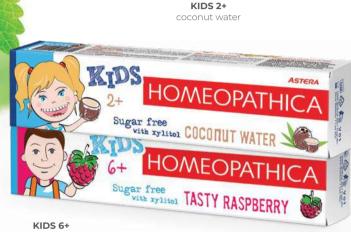

## A Homeopathica Kids

Natural toothpaste range unique in its taste and combination of ingredients, loved by kids and also preferred by adults. This uncommonly toothpaste may be the key to great child dental health without the use of fluoride, preservatives, chemicals or harsh abrasives.

# ASTERA

Let's turn brushing into a pleasant and healthy habit! Early care for children's teeth is a lifetime investment. Without sugar and with attractive flavors, which children like.

**DUO PACK** Kids 2 - 6 years extra soft **KIDS** 2 - 6 years extra soft

75 ml

NATURAL Mandarin Sorbet

tasty raspberry