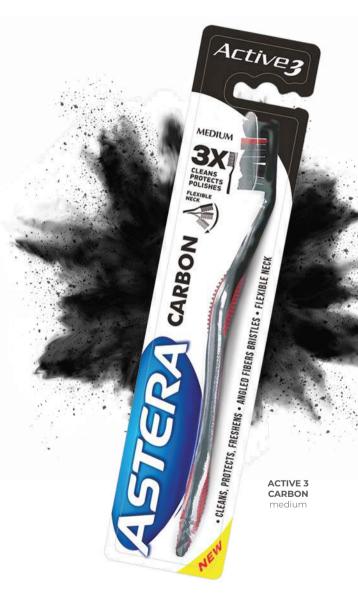

### Special Oral Care Toothbrush

Professional care against periodontitis Parodont Active toothbrush with ultrathin laser tapered bristles, specifically designed to remove bacteria under the gum line. With more than 2200 filaments for better interdental cleaning effect and with flexible neck to reduce the pressure on the gums.

### Toothbrushes

Manual toothbrushes with well-rounded and polished bristles, available in different hardness – soft/ medium/ hard. Comfortable ergonomic grip handles for better control and comfort, slim heads for hard to reach areas and with flexible necks.