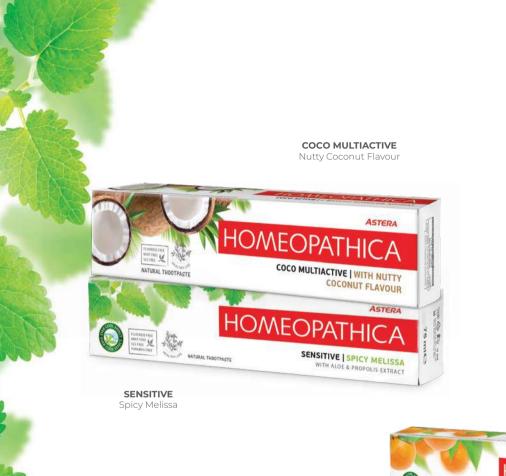

### Homeopathica

Natural toothpaste free of: fluoride, mint, SLS, parabens, sugar. Products specially formulated for the needs of people leading a healthy, natural way of life as well as people undergoing homeopathic treatment. Can be used in case of menthol allergy.

75 ml

NATURAL Mandarin Sorbet

tasty raspberry