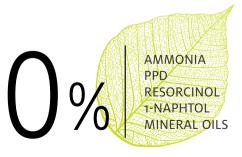

# KOLORA Hair Dye

The "ZERO" formula offers gentle hair coloring free of ammonia, p-phenylendiamines (PPD), resorcinol, persulfates and other harsh ingredients. Enriched with macadamia and jojoba oils for a nourished hair with vibrant natural color and shine without grey hairs.