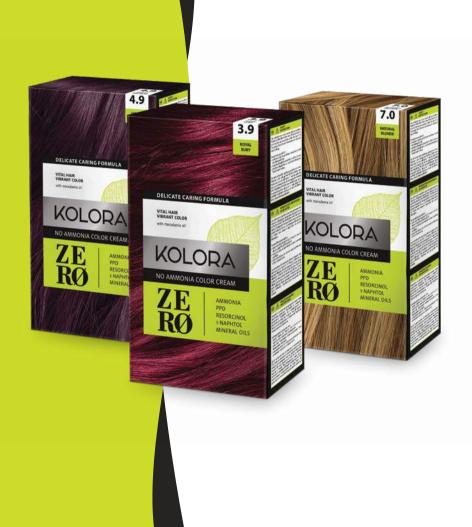

# KOLORA Hair Dye

The "ZERO" formula offers gentle hair coloring free of ammonia, p-phenylendiamines (PPD), resorcinol, persulfates and other harsh ingredients. Enriched with macadamia and jojoba oils for a nourished hair with vibrant natural color and shine without grey hairs.

18 shades

hair color cream 60 ml developer 60 ml conditioner 30 ml