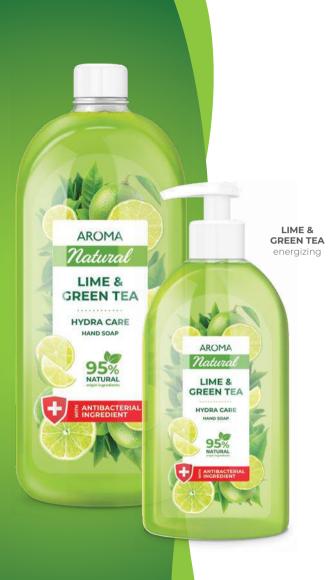

100 g

The liquid soaps with antibacterial ingredient, made from 95 % natural origin ingredients, offer everyday hygiene and hydrating care for your skin. They gently wash the hands and leave a delicate fresh scent.