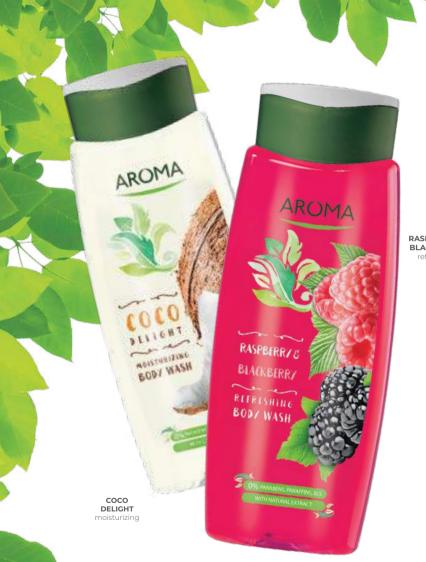

# AROMA | Body Wash

Enjoy this range of gentle body washes with surprisingly fresh scents. They delicately cleanse and retain moisture to the skin, while leaving a sense of purity and softness after wash.

#### 400 ml

HONEY MILK shampoo & conditioner shampoo & conditioner thin & weak hair

ALOE MILK ALMOND MILK shampoo & conditioner all hair types damaged hair

AVOCADO MILK shampoo & conditioner dry hair

RASPBERRY & BLACKBERRY refreshing