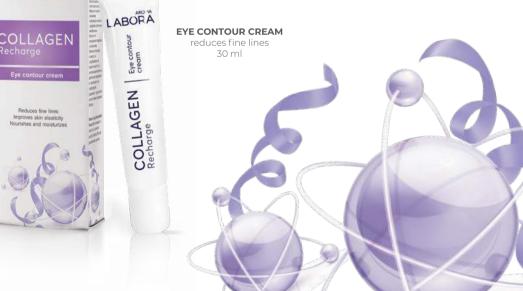

Collagen Recharge is unique skincare line designed to fight the signs of premature skin aging. The formulations rich in marine collagen and macadamia oil correct the first fine wrinkles, provide deep hydration, nourish and rejuvenate your skin.

Ideal for all skin types 30 +.