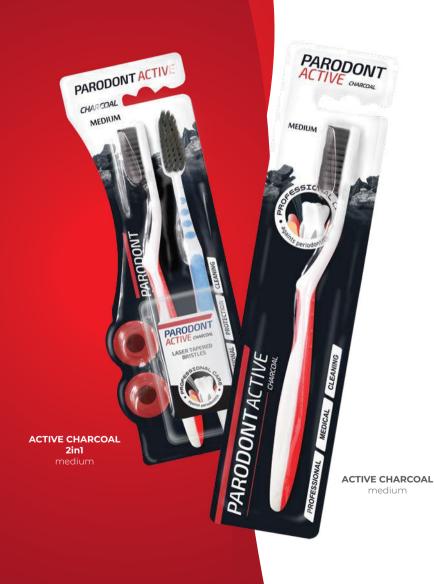

### Special Oral Care Toothbrush

Professional care against periodontitis Parodont Active toothbrush with ultrathin laser tapered bristles, specifically designed to remove bacteria under the gum line. With more than 2200 filaments for better interdental cleaning effect and with flexible neck to reduce the pressure on the gums.