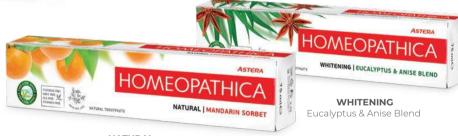

### Homeopathica

Natural toothpaste free of: fluoride, mint, SLS, parabens, sugar. Products specially formulated for the needs of people leading a healthy, natural way of life as well as people undergoing homeopathic treatment. Can be used in case of menthol allergy.