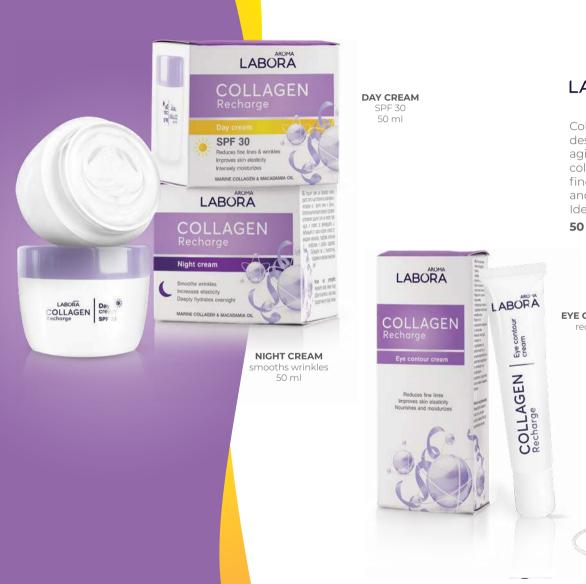

Collagen Recharge is unique skincare line designed to fight the signs of premature skin aging. The formulations rich in marine collagen and macadamia oil correct the first fine wrinkles, provide deep hydration, nourish and rejuvenate your skin.

Ideal for all skin types 30 +.