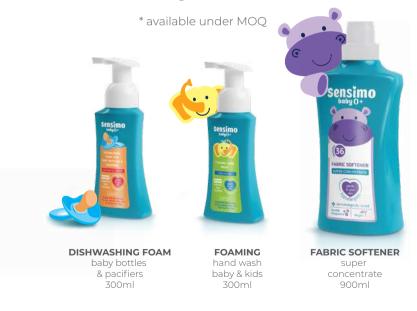

\* available under MOQ

WASH GEL hair & body 250ml **CREAM SOAPS** hypoallergenic 75 g

Specially formulated for babies and children, the sun protection emulsions with SPF 30 and SPF 50 provide reliable protection from harmful UVA and UVB sun rays. Protect from sun burnings, soothe and hydrate the delicate baby skin and keep it soft. Aloe vera gel moisturizes the skin after sun exposure.

#### 900 ml

\* available under MOQ

FABRIC SOFTENER Super concentrate

## **Sensimo O+** baby and kids

Developed for the delicate baby skin. Liquid detergent, softener, dish-washing and hand-washing soaps. Skin friendly formulas with soft foaming agents. No irritating, aggressive chemical ingredients. Super concentrate - 1 dose / 25 ml, 900 ml for 36 washings.