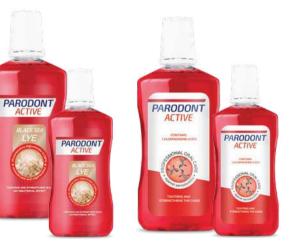

# ACTIVE Special Mout

Special Oral Care Mouthwash

Daily professional care against periodontitis Parodont Active mouthwash noticeably strengthens gums and destroys bacteria that cause periodontitis. With Aluminum lactate and Chlorhexidine.

### 500 ml / 300 ml

0

PARODONT ACTIVE BLACK SEA LYE mineralizing PARODONT ACTIVE destroys bacteria