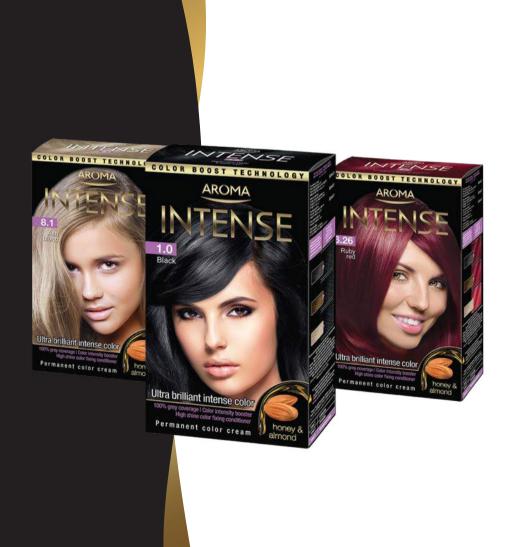

# INTENSE | Hair Dye

Permanent hair color cream for 100% grey hair coverage, intense color and brilliant shine. The color boost technology ensures a deeper penetration of pigments into hair for rich and long lasing color.

Enriched with honey and almond for a hair nourished in depth, silky soft and vital.

15 shades

hair color cream 50 ml developer 50 ml conditioner 15 ml