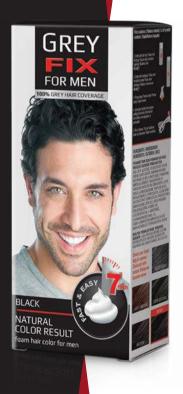

BLACK

Foam Hair Dye

Permanent foam color for men with special pigments that removes the grey hairs just in 7 minutes. Innovative formula for easy and quick application at home. Enriched with walnut shell extracts, wheat proteins and silk extract to nourish and restore the young look of your hair.

5 shades

hair color 40 ml developer 40 ml

LIGHT BROWN

DARK BROWN

SILVER GREY