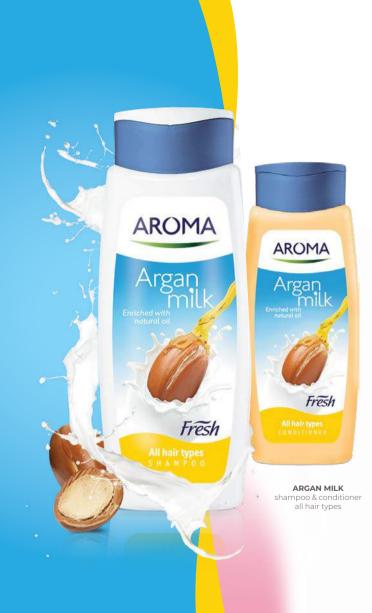

A large range of shampoos and conditioners created for the different needs and hair types. Enriched with natural extracts, oils and glycerin, which make your hair more beautiful, vital, shiny and silky soft.

#### 400 ml

HONEY MILK shampoo & conditioner shampoo & conditioner thin & weak hair

ALOE MILK ALMOND MILK shampoo & conditioner all hair types damaged hair

AVOCADO MILK shampoo & conditioner dry hair

RASPBERRY & BLACKBERRY refreshing