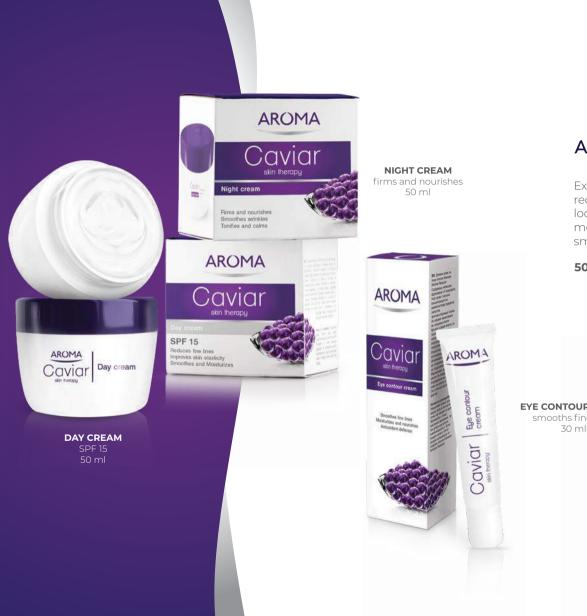

# AROMA Caviar Skin therapy

Exclusive range with caviar extract that helps reduce fine lines and wrinkles for younger looking skin. The lightweight textures moisturize and nourish the skin, leaving it smooth and with satin finish.

### 50 ml / 30 ml