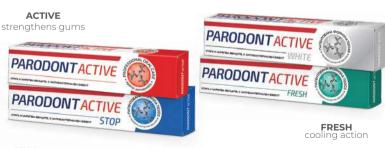

Full range of toothpastes with a patented system that tightens gums and eliminates the bacteria that causes periodontitis. Parodont Active suppresses the bleeding and calms the gums. Reliefs the symptoms of periodontitis and gingivitis and protects from caries with perfect cleaning effect.

> WHITE safe whitening

75 ml

**STOP** tightens gums oral care