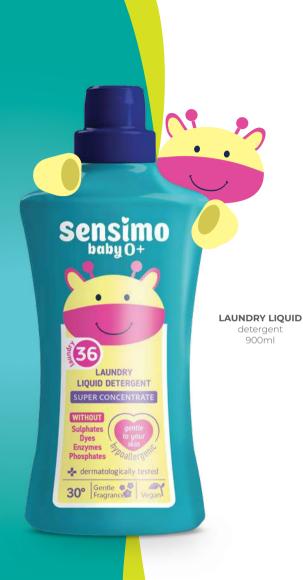

## **Sensimo O+** baby and kids

Developed for the delicate baby skin. Liquid detergent, softener, dish-washing and hand-washing soaps. Skin friendly formulas with soft foaming agents. No irritating, aggressive chemical ingredients. Super concentrate - 1 dose / 25 ml, 900 ml for 36 washings.