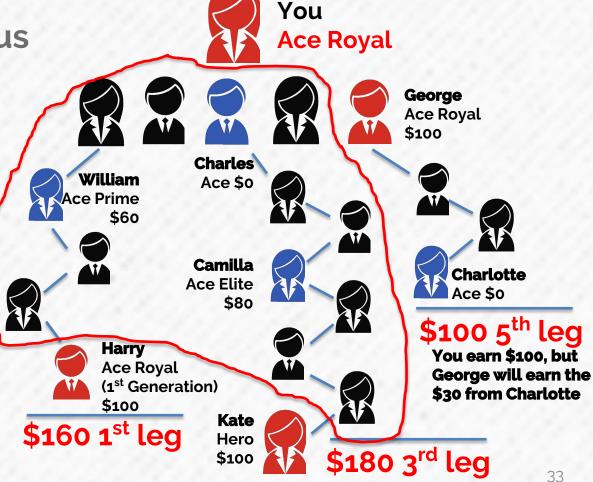

## **Development Bonus**

Each month, when you are qualified as an Ace Prime or higher, earn the Development Bonus on:

- Each leg in your personal group that has at least one qualified Ace+. The amount is based on their paid title or your paid title, whichever is lower. AND
- Each leg in your organization that has at least one 1st
   Generation IBO who is paid-as an Ace Royal or higher in that month, anywhere in that leg. The amount is \$100 when you qualify as Ace Royal or higher or equal to your own title if Ace Prime Ace Elite.

| Paid-as Title of Pay-on IBO<br>1 per leg in personal group +<br>1 per leg w/ 1 <sup>st</sup> Gen | Monthly Fixed Bonus Paid<br>to Ace Prime and above<br>(2% Cap) |
|--------------------------------------------------------------------------------------------------|----------------------------------------------------------------|
| Ace                                                                                              | \$30                                                           |
| Ace Prime                                                                                        | \$60                                                           |
| Ace Elite                                                                                        | \$80                                                           |
| 1 <sup>st</sup> Generation<br>ACE ROYAL+                                                         | <b>\$100</b>                                                   |

# SUNRIDER® Development Bonus

Each month, when you are qualified as an Ace Prime+, earn the Development Bonus on:

 Each leg in your personal group that has at least one qualified Ace+. The amount is based on their paid title or your paid title, whichever is lower.

#### AND

 Each leg in your organization that has at least one 1<sup>st</sup> Generation IBO who is paid-as an **Ace Royal** or higher in that month, anywhere in that leg. The amount is \$100 when you qualify as Ace Royal or higher or equal to your own title of Ace Prime – Ace Elite.