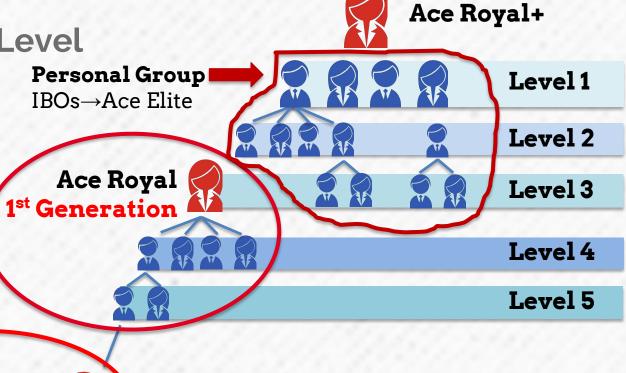

## **Generation vs Level**

A **level** is based on location in your organization, regardless of title.

A **generation** is based on career title of Ace Royal and above.

Level 6

## **Development Bonus**

Each month, when you are qualified as an Ace Prime or higher, earn the Development Bonus on:

- Each leg in your personal group that has at least one qualified Ace+. The amount is based on their paid title or your paid title, whichever is lower. AND
- Each leg in your organization that has at least one 1st
   Generation IBO who is paid-as an Ace Royal or higher in that month, anywhere in that leg. The amount is \$100 when you qualify as Ace Royal or higher or equal to your own title if Ace Prime Ace Elite.

| Paid-as Title of Pay-on IBO<br>1 per leg in personal group +<br>1 per leg w/ 1 <sup>st</sup> Gen | Monthly Fixed Bonus Paid<br>to Ace Prime and above<br>(2% Cap) |
|--------------------------------------------------------------------------------------------------|----------------------------------------------------------------|
| Ace                                                                                              | \$30                                                           |
| Ace Prime                                                                                        | \$60                                                           |
| Ace Elite                                                                                        | \$80                                                           |
| 1 <sup>st</sup> Generation<br>ACE ROYAL+                                                         | <b>\$100</b>                                                   |