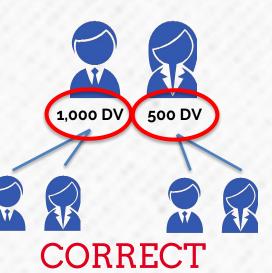

### Career Path to Star Elite

| Y                          | OUR FII | BONUSES          |                    |                    |                                                                           |
|----------------------------|---------|------------------|--------------------|--------------------|---------------------------------------------------------------------------|
| Paid-As Title              | IBO     | Star             | Star Prime         | Star Elite         | 1. Retail Sales Bonus                                                     |
| Foundation<br>Requirements | Enroll  | 200 PV<br>500 DV | 300 PV<br>1,000 DV | 400 PV<br>1,800 DV | <ul><li>2. Fast Start Bonus *</li><li>3. Star Elite Advancement</li></ul> |
| Max Vol Rule               | -       | -                | -                  | 900                | Bonus * 4. Unilevel Bonus                                                 |
| Quality<br>Structure       | -       | -                | -                  | -                  |                                                                           |

## 1. Star Elite

400 PV, 1,800 DV & 900 DV Max Volume Rule