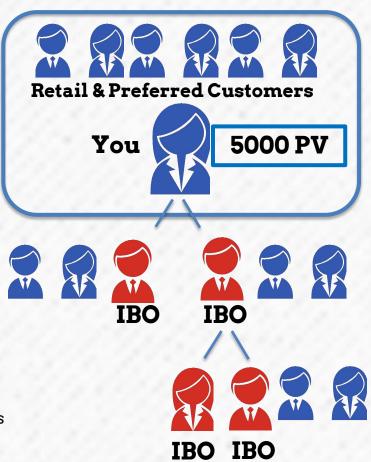

#### **Personal Volume**

The total Qualifying Volume (QV) from your <u>personal</u> purchases and your <u>customers'</u> purchases (Retail and Preferred Customer). This does NOT include the purchases of downline IBOs.

#### **Downline Volume**

The total Personal Volume (PV) from <u>you and all IBOs</u> in your entire downline. This goes infinitely deep, regardless of titles. This will NEVER breakaway.