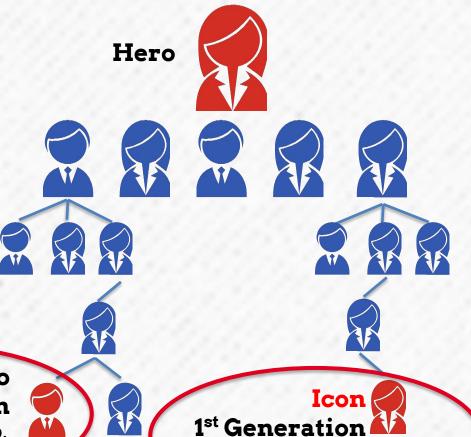

## **Generation vs Level**

A **level** is based on location in your organization, regardless of title.

A **generation** is based on career title of Ace Royal and above.

Level 6

#### Icon ranks and above:

At least once every 12 months, you have someone in your Personal Group that promotes up to an Ace Royal and becomes your **New** First Generation Qualified (NewGenQ). Your personal group includes IBOs through Ace Elite.