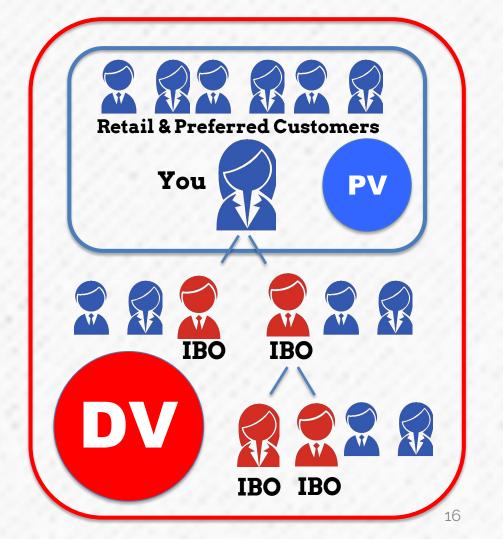

#### **Personal Volume**

The total Qualifying Volume (QV) from your <u>personal</u> purchases and your <u>customers'</u> purchases (Retail and Preferred Customer). This does NOT include the purchases of downline IBOs.

#### **Downline Volume**

The total Personal Volume (PV) from <u>you and all IBOs</u> in your entire downline. This goes infinitely deep, regardless of titles. This will NEVER breakaway.

## SUNRIDER® Builder Leg

A Leg with at least one Active IBO (200 PV) and at least **1,000 DV** in the entire leg.

You cannot count yourself as a builder leg. No structure requirement so it's flexible.

PV - Personal Volume: the total Qualifying Volume (QV) from your personal purchases and your customers' purchases (Retail and PC). Does NOT include the purchases of downline IBOs.

DV – Downline Volume: the total Personal Volume (PV) from you and all IBOs in your entire downline. This goes infinitely deep, regardless of titles. This will NEVER breakaway.