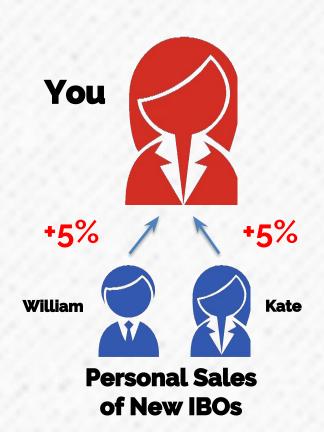

## Fast Start Bonus - First 3 Full Months

When you sponsor new IBOs and teach them to sell, you will receive a **5% Fast Start Bonus** on their personal sales for their first 3 full months, i.e., their enrollment month + next 3 full months.

This is paid on Commissionable Volume (CV).

The Fast Start Bonus is paid **in addition** to other commissions you can earn.

## Fast Start Bonus - First 3 Full Months

Enrollment month + next 3 full months

Work with your upline and downline

When you sponsor new IBOs and teach them to sell, you will receive a **5% Fast Start Bonus** on their personal sales for their first 3 full months, i.e., their enrollment month + next 3 full months. This is paid on Commissionable Volume (CV).

The Fast Start Bonus is paid **in addition** to other commissions you can earn.