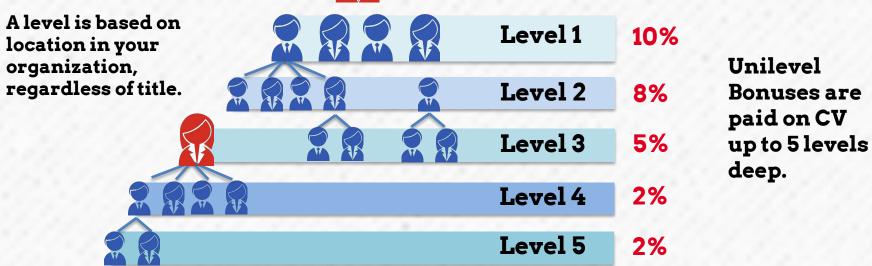

## **Unilevel Bonus**

Unilevel Bonus is paid on CV. Ranks are determined by QV.

| Paid-As Title | New IBO | Star | Star Prime | Star Elite | your organization, regar<br>of title. |
|---------------|---------|------|------------|------------|---------------------------------------|
| Level 1 Bonus |         | 5%   | 7%         | 9%         | Level 1                               |
| Level 2 Bonus |         |      |            | 2%         | Level 2                               |

Unilevel Bonus – no blocking, no differential, no stair-step.

Based on location, not title.

A loyal is based on location in

## **Unilevel Bonus**

Unilevel Bonuses are paid on CV. Ranks are determined by QV.

| New IBO | Star     | Star Prime | Star Elite                               | Ace                                                        | Ace Prime                                                                                                                                                                                                                                                                                                                                                                                                                                                                                                                                                                                                                                                                                                                                                                                                                                                                                                                                                                                                                                                                                                                                                                                                                                                                                                                                                                                                                                                                                                                                                                                                                                                                                                                                                                                                                                                                                                                                                                                                                                                                                                                      | Ace Elite                                                                                                                                     | Ace Royal                   | Hero+                           |
|---------|----------|------------|------------------------------------------|------------------------------------------------------------|--------------------------------------------------------------------------------------------------------------------------------------------------------------------------------------------------------------------------------------------------------------------------------------------------------------------------------------------------------------------------------------------------------------------------------------------------------------------------------------------------------------------------------------------------------------------------------------------------------------------------------------------------------------------------------------------------------------------------------------------------------------------------------------------------------------------------------------------------------------------------------------------------------------------------------------------------------------------------------------------------------------------------------------------------------------------------------------------------------------------------------------------------------------------------------------------------------------------------------------------------------------------------------------------------------------------------------------------------------------------------------------------------------------------------------------------------------------------------------------------------------------------------------------------------------------------------------------------------------------------------------------------------------------------------------------------------------------------------------------------------------------------------------------------------------------------------------------------------------------------------------------------------------------------------------------------------------------------------------------------------------------------------------------------------------------------------------------------------------------------------------|-----------------------------------------------------------------------------------------------------------------------------------------------|-----------------------------|---------------------------------|
| +5%     | +5%      | +5%        | +5%                                      | +5%                                                        | +5%                                                                                                                                                                                                                                                                                                                                                                                                                                                                                                                                                                                                                                                                                                                                                                                                                                                                                                                                                                                                                                                                                                                                                                                                                                                                                                                                                                                                                                                                                                                                                                                                                                                                                                                                                                                                                                                                                                                                                                                                                                                                                                                            | +5%                                                                                                                                           | +5%                         | +5%                             |
|         | 5%       | 7%         | 9%                                       | 10%                                                        | 10%                                                                                                                                                                                                                                                                                                                                                                                                                                                                                                                                                                                                                                                                                                                                                                                                                                                                                                                                                                                                                                                                                                                                                                                                                                                                                                                                                                                                                                                                                                                                                                                                                                                                                                                                                                                                                                                                                                                                                                                                                                                                                                                            | 10%                                                                                                                                           | 10%                         | 10%                             |
|         |          |            | 2%                                       | 4%                                                         | 5%                                                                                                                                                                                                                                                                                                                                                                                                                                                                                                                                                                                                                                                                                                                                                                                                                                                                                                                                                                                                                                                                                                                                                                                                                                                                                                                                                                                                                                                                                                                                                                                                                                                                                                                                                                                                                                                                                                                                                                                                                                                                                                                             | 6%                                                                                                                                            | 8%                          | 8%                              |
|         |          |            | 1111                                     |                                                            | 2%                                                                                                                                                                                                                                                                                                                                                                                                                                                                                                                                                                                                                                                                                                                                                                                                                                                                                                                                                                                                                                                                                                                                                                                                                                                                                                                                                                                                                                                                                                                                                                                                                                                                                                                                                                                                                                                                                                                                                                                                                                                                                                                             | 4%                                                                                                                                            | 5%                          | 5%                              |
|         |          |            |                                          |                                                            |                                                                                                                                                                                                                                                                                                                                                                                                                                                                                                                                                                                                                                                                                                                                                                                                                                                                                                                                                                                                                                                                                                                                                                                                                                                                                                                                                                                                                                                                                                                                                                                                                                                                                                                                                                                                                                                                                                                                                                                                                                                                                                                                |                                                                                                                                               | 2%                          | 2%                              |
| Uni     | level Bo |            |                                          | •                                                          |                                                                                                                                                                                                                                                                                                                                                                                                                                                                                                                                                                                                                                                                                                                                                                                                                                                                                                                                                                                                                                                                                                                                                                                                                                                                                                                                                                                                                                                                                                                                                                                                                                                                                                                                                                                                                                                                                                                                                                                                                                                                                                                                | no stair-                                                                                                                                     | step.                       | 2%                              |
|         | +5%      | +5% +5%    | +5% +5% +5% 5% 7%  Unilevel Bonuses - no | +5% +5% +5% +5% 5% 7% 9% 2% Unilevel Bonuses - no blocking | +5% +5% +5% +5% +5%   5% 7% 9% 10%   2% 4%   Unilevel Bonuses - no blocking, no difference of the second se | +5%       +5%       +5%       +5%       +5%         5%       7%       9%       10%       10%         2%       4%       5%         2%       2% | +5% +5% +5% +5% +5% +5% +5% | +5% +5% +5% +5% +5% +5% +5% +5% |