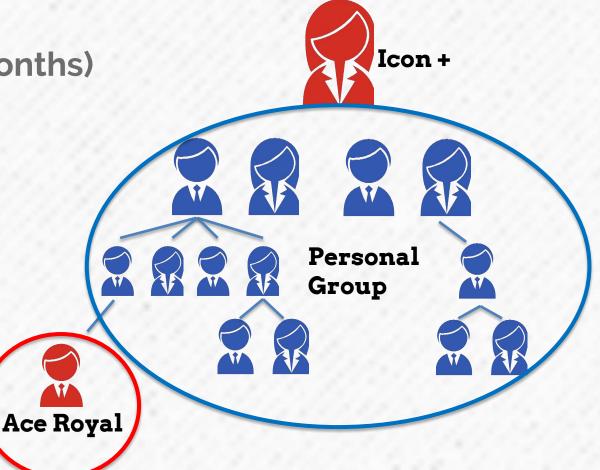

# SUNRIDER® NewGenQ (12 months)

#### Icon ranks and above:

At least once every 12 months, you have someone in your Personal Group that promotes up to an Ace Royal and becomes your **New** First Generation Qualified (NewGenQ). Your personal group includes IBOs through Ace Elite.