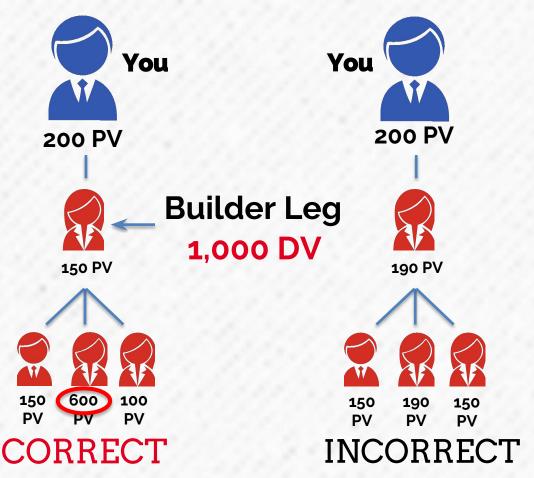

## SUNRIDER® Builder Leg

A Leg with at least one Active IBO (200 PV) and at least **1,000 DV** in the entire leg.

You cannot count yourself as a builder leg. No structure requirement so it's flexible.

PV - Personal Volume: the total Qualifying Volume (QV) from your personal purchases and your customers' purchases (Retail and PC). Does NOT include the purchases of downline IBOs.

DV – Downline Volume: the total Personal Volume (PV) from you and all IBOs in your entire downline. This goes infinitely deep, regardless of titles. This will NEVER breakaway.