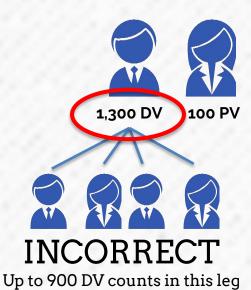

# SUNRIDER® Max Volume Rule

Applied to DV only. You can count up to this amount of DV (usually 50% of required DV) will be counted from any one leg or from the IBO's PV. Applies only to qualification of rank - the IBO will be paid on all volume including the volume that exceeds the Max Volume Rule.

## Ace Royal - Key Rank

800 PV & 10,000 DV 4 Builder Legs Max Vol Rule 5,000

Max Vol Rule – To qualify for ranks and achievements, no more than 50% of DV may be used from any one leg.