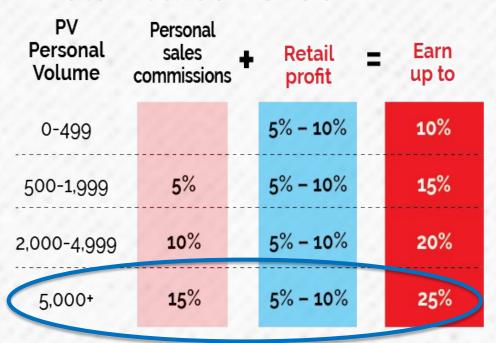

## **Maximize Your Fast Start Bonus**

Help your new IBOs reach **Star Elite** in their <u>first three full months</u>:

- 1. Earn up to **25%** on the Retail Sales Bonus.
- 2. Earn **5%** Fast Start Bonus on the personal sales of your new IBOs.
- 3. Help your new IBOs work with their new recruits so they can take advantage of the **5%** Fast Start Bonus.
- 4. Reach Star Elite in 3 months and earn the **\$100** Advancement Bonus. Match this up with their **WHY**.
- 5. Become a Star your first month to start earning the Unilevel Bonus.