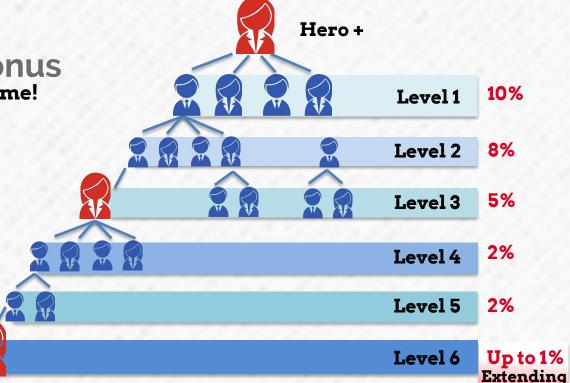

## **Unilevel Bonus**

Unilevel Bonus is paid on CV. Ranks are determined by QV.

| Paid-As Title | New IBO | Star | Star Prime | Star Elite | your organization, regar<br>of title. |
|---------------|---------|------|------------|------------|---------------------------------------|
| Level 1 Bonus |         | 5%   | 7%         | 9%         | Level 1                               |
| Level 2 Bonus |         |      |            | 2%         | Level 2                               |

## **Unilevel Bonus**

Unilevel Bonuses are paid on CV. Ranks are determined by QV.

| New IBO | Star     | Star Prime | Star Elite                               | Ace                                                        | Ace Prime                                                                                                                                                                                                                                                                                                                                                                                                                                                                                                                                                                                                                                                                                                                                                                                                                                                                                                                                                                                                                                                                                                                                                                                                                                                                                                                                                                                                                                                                                                                                                                                                                                                                                                                                                                                                                                                                                                                                                                                                                                                                                                                      | Ace Elite                                                                                                                                     | Ace Royal                   | Hero+                           |
|---------|----------|------------|------------------------------------------|------------------------------------------------------------|--------------------------------------------------------------------------------------------------------------------------------------------------------------------------------------------------------------------------------------------------------------------------------------------------------------------------------------------------------------------------------------------------------------------------------------------------------------------------------------------------------------------------------------------------------------------------------------------------------------------------------------------------------------------------------------------------------------------------------------------------------------------------------------------------------------------------------------------------------------------------------------------------------------------------------------------------------------------------------------------------------------------------------------------------------------------------------------------------------------------------------------------------------------------------------------------------------------------------------------------------------------------------------------------------------------------------------------------------------------------------------------------------------------------------------------------------------------------------------------------------------------------------------------------------------------------------------------------------------------------------------------------------------------------------------------------------------------------------------------------------------------------------------------------------------------------------------------------------------------------------------------------------------------------------------------------------------------------------------------------------------------------------------------------------------------------------------------------------------------------------------|-----------------------------------------------------------------------------------------------------------------------------------------------|-----------------------------|---------------------------------|
| +5%     | +5%      | +5%        | +5%                                      | +5%                                                        | +5%                                                                                                                                                                                                                                                                                                                                                                                                                                                                                                                                                                                                                                                                                                                                                                                                                                                                                                                                                                                                                                                                                                                                                                                                                                                                                                                                                                                                                                                                                                                                                                                                                                                                                                                                                                                                                                                                                                                                                                                                                                                                                                                            | +5%                                                                                                                                           | +5%                         | +5%                             |
|         | 5%       | 7%         | 9%                                       | 10%                                                        | 10%                                                                                                                                                                                                                                                                                                                                                                                                                                                                                                                                                                                                                                                                                                                                                                                                                                                                                                                                                                                                                                                                                                                                                                                                                                                                                                                                                                                                                                                                                                                                                                                                                                                                                                                                                                                                                                                                                                                                                                                                                                                                                                                            | 10%                                                                                                                                           | 10%                         | 10%                             |
|         |          |            | 2%                                       | 4%                                                         | 5%                                                                                                                                                                                                                                                                                                                                                                                                                                                                                                                                                                                                                                                                                                                                                                                                                                                                                                                                                                                                                                                                                                                                                                                                                                                                                                                                                                                                                                                                                                                                                                                                                                                                                                                                                                                                                                                                                                                                                                                                                                                                                                                             | 6%                                                                                                                                            | 8%                          | 8%                              |
|         |          |            | 1111                                     |                                                            | 2%                                                                                                                                                                                                                                                                                                                                                                                                                                                                                                                                                                                                                                                                                                                                                                                                                                                                                                                                                                                                                                                                                                                                                                                                                                                                                                                                                                                                                                                                                                                                                                                                                                                                                                                                                                                                                                                                                                                                                                                                                                                                                                                             | 4%                                                                                                                                            | 5%                          | 5%                              |
|         |          |            |                                          |                                                            |                                                                                                                                                                                                                                                                                                                                                                                                                                                                                                                                                                                                                                                                                                                                                                                                                                                                                                                                                                                                                                                                                                                                                                                                                                                                                                                                                                                                                                                                                                                                                                                                                                                                                                                                                                                                                                                                                                                                                                                                                                                                                                                                |                                                                                                                                               | 2%                          | 2%                              |
| Uni     | level Bo |            |                                          | •                                                          |                                                                                                                                                                                                                                                                                                                                                                                                                                                                                                                                                                                                                                                                                                                                                                                                                                                                                                                                                                                                                                                                                                                                                                                                                                                                                                                                                                                                                                                                                                                                                                                                                                                                                                                                                                                                                                                                                                                                                                                                                                                                                                                                | no stair-                                                                                                                                     | step.                       | 2%                              |
|         | +5%      | +5% +5%    | +5% +5% +5% 5% 7%  Unilevel Bonuses - no | +5% +5% +5% +5% 5% 7% 9% 2% Unilevel Bonuses - no blocking | +5% +5% +5% +5% +5%   5% 7% 9% 10%   2% 4%   Unilevel Bonuses - no blocking, no difference of the second se | +5%       +5%       +5%       +5%       +5%         5%       7%       9%       10%       10%         2%       4%       5%         2%       2% | +5% +5% +5% +5% +5% +5% +5% | +5% +5% +5% +5% +5% +5% +5% +5% |

6. Turbo Infinity Bonus

Be paid on every piece of volume!

There is **no blocking** so you can have leaders with your same or higher title and still earn on the sales in their downline. If the total payout for the bonus exceeds 3% of total company CV, then all of these payouts will be reduced by an equal percentage to remain within budget (but you still earn on all of that volume).

| Title Abbreviations             | HERO | HERO E | HERO R | ICON | ICON E | ICON R |
|---------------------------------|------|--------|--------|------|--------|--------|
| Turbo Infinity Bonus -<br>3%Cap | 0.5% | 0.5%   | 0.5%   | 0.5% | 0.5%   | 1%     |