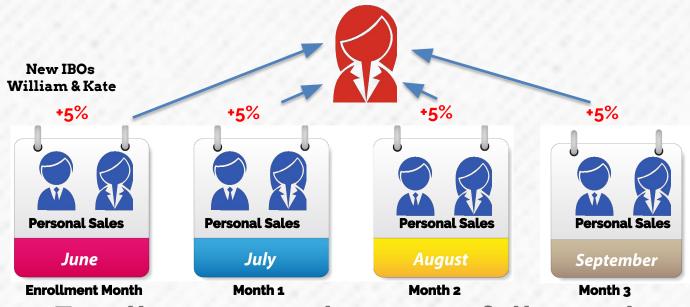

## Fast Start Bonus - First 3 Full Months

When you sponsor new IBOs and teach them to sell, you will receive a **5% Fast Start Bonus** on their personal sales for their first 3 full months, i.e., their enrollment month + next 3 full months.

This is paid on Commissionable Volume (CV).

The Fast Start Bonus is paid **in addition** to other commissions you can earn.

## Fast Start Bonus - First 3 Full Months

Enrollment month + next 3 full months

Work with your upline and downline

When you sponsor new IBOs and teach them to sell, you will receive a **5% Fast Start Bonus** on their personal sales for their first 3 full months, i.e., their enrollment month + next 3 full months. This is paid on Commissionable Volume (CV).

The Fast Start Bonus is paid **in addition** to other commissions you can earn.