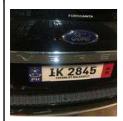

### Audit - 48/52 92.31%

| Question                           | Response                    | Details |  |  |
|------------------------------------|-----------------------------|---------|--|--|
| General Information                |                             |         |  |  |
| Select vehicle identification type | License Plate #, Other, VIN |         |  |  |
| Enter VIN #                        | 5F08A2257591                |         |  |  |
| Enter License Plate No.            | IK 2845                     |         |  |  |

Take photo of license plate

Appendix 1

| Enter identification type | Ford Everest 2015 Dark Blue |  |
|---------------------------|-----------------------------|--|
| Enter Mileage             | 91,308                      |  |