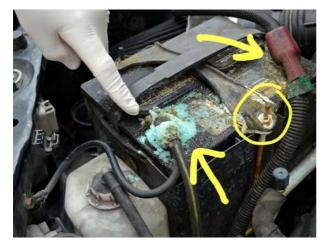

| Question                      | Response          | Details                                                                                   |
|-------------------------------|-------------------|-------------------------------------------------------------------------------------------|
| COUPLING DEVICES              |                   |                                                                                           |
| Fifth wheel                   | Not<br>Applicable |                                                                                           |
| Pintle hooks                  | Not<br>Applicable |                                                                                           |
| Drawbar/towbar eye and tongue | Not<br>Applicable |                                                                                           |
| ENGINE OPERATION              |                   | Score (3/4) 75.00%                                                                        |
| Fan/compressor belts          | ОК                |                                                                                           |
| Oil pressure                  | ОК                |                                                                                           |
| Radiator                      | ОК                |                                                                                           |
| Battery                       | Needs<br>Repair   | Car battery became more pronounced. Colder temperatures made the engine oil much thicker. |

Appendix 3

REFERENCE: Vehicle Battery clean and maintained regularly [This is an example of how you can use iAuditor to include best practice reference images in your templates to assist with inspections]