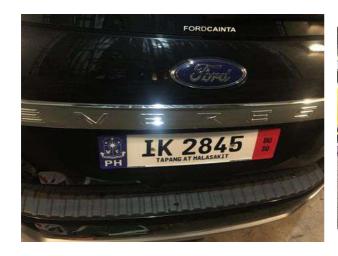

Take photo of license plate

Appendix 1

| Enter identification type | Ford Everest 2015 Dark Blue |  |
|---------------------------|-----------------------------|--|
| Enter Mileage             | 91,308                      |  |