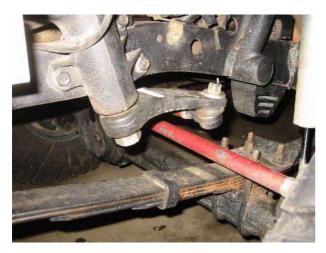

|                                       | •                              |                                                                     |  |  |
|---------------------------------------|--------------------------------|---------------------------------------------------------------------|--|--|
| Question                              | Response                       | Details                                                             |  |  |
| SAFE LOADING                          |                                | Score (2/2) 100.00%                                                 |  |  |
| Protection against shifting cargo     | ОК                             |                                                                     |  |  |
| Lift gate and accessories             | ОК                             |                                                                     |  |  |
| STEERING MECHANISM                    |                                | Score (7/8) 87.50%                                                  |  |  |
| Steering wheel free play              | ОК                             |                                                                     |  |  |
| Steering column                       | ОК                             |                                                                     |  |  |
| Front axle beam                       | ОК                             |                                                                     |  |  |
| Steering gear box                     | ОК                             |                                                                     |  |  |
| Pitman arm                            | Needs<br>Repair                | Noticed some steering problems due to poor condition of pitman arm. |  |  |
| Appendix 5                            |                                |                                                                     |  |  |
| Power steering                        | ОК                             |                                                                     |  |  |
| Ball and socket joints                | ОК                             |                                                                     |  |  |
| Tie rods, drag links                  | ОК                             |                                                                     |  |  |
| SUSPENSION                            | SUSPENSION Score (3/3) 100.00% |                                                                     |  |  |
| U-bolts and spring hangers            | ОК                             |                                                                     |  |  |
| Spring assembly                       | ОК                             |                                                                     |  |  |
| Tongue, radius or tracking components | ОК                             |                                                                     |  |  |
| TIRES Score (3/3) 100.000             |                                |                                                                     |  |  |
| Condition                             | ОК                             |                                                                     |  |  |
| Air pressure                          | ОК                             |                                                                     |  |  |
| Chains                                | ОК                             |                                                                     |  |  |