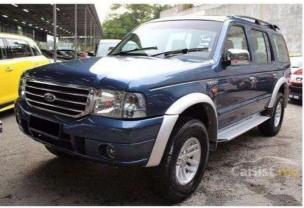

Take photo of vehicle

Appendix 2

| Inspection                  |                   | Score (48/52) 92.31% |
|-----------------------------|-------------------|----------------------|
| BRAKE SYSTEM                |                   | Score (4/4) 100.00%  |
| Service brakes              | ОК                |                      |
| Parking brakes              | ОК                |                      |
| Brake drums/rotors          | Not<br>Applicable |                      |
| Brake hose                  | ОК                |                      |
| Low pressure warning device | ОК                |                      |