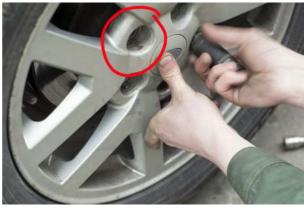

| Question                                                                   | Response                                                     | Details               |  |
|----------------------------------------------------------------------------|--------------------------------------------------------------|-----------------------|--|
| WHEELS                                                                     |                                                              | Score (3/4) 75.00%    |  |
| Wheels and rims                                                            | ОК                                                           |                       |  |
| Lock or side rings                                                         | Needs<br>Repair                                              | Side rings are dirty. |  |
| Appendix 6                                                                 |                                                              |                       |  |
| Fasteners                                                                  | ОК                                                           |                       |  |
| Welds                                                                      | ОК                                                           |                       |  |
| WINDSHIELD                                                                 |                                                              | Score (2/2) 100.00%   |  |
| Glass free of cracks, discoloration                                        | ОК                                                           |                       |  |
| Wiper power unit, blades                                                   | ОК                                                           |                       |  |
| MISCELLANEOUS                                                              |                                                              | Score (6/6) 100.00%   |  |
| Transmission fluid                                                         | ОК                                                           |                       |  |
| Clutch free play                                                           | ОК                                                           |                       |  |
| Heater/defroster                                                           | ОК                                                           |                       |  |
| Mirrors                                                                    | ОК                                                           |                       |  |
| Frame                                                                      | ОК                                                           |                       |  |
| Body                                                                       | ОК                                                           |                       |  |
| SUMMARY                                                                    |                                                              |                       |  |
| List any other conditions which may prevent safe operation of this vehicle | Watch for leaks     Regular maintenance     Gas cap required |                       |  |
| Enter any other observations                                               | None                                                         |                       |  |
| Rate the overall condition of the vehicle                                  | Average                                                      |                       |  |