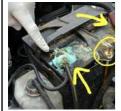

| Question                      | Response          | Details                                                                                   |
|-------------------------------|-------------------|-------------------------------------------------------------------------------------------|
| COUPLING DEVICES              |                   |                                                                                           |
| Fifth wheel                   | Not<br>Applicable |                                                                                           |
| Pintle hooks                  | Not<br>Applicable |                                                                                           |
| Drawbar/towbar eye and tongue | Not<br>Applicable |                                                                                           |
| ENGINE OPERATION              |                   | Score (3/4) 75.00%                                                                        |
| Fan/compressor belts          | ОК                |                                                                                           |
| Oil pressure                  | ОК                |                                                                                           |
| Radiator                      | ОК                |                                                                                           |
| Battery                       | Needs<br>Repair   | Car battery became more pronounced. Colder temperatures made the engine oil much thicker. |