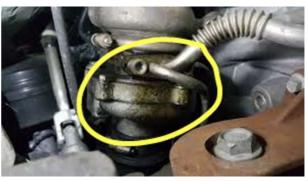

| Question                                 | Response          | Details                            |
|------------------------------------------|-------------------|------------------------------------|
| EXHAUST SYSTEM                           |                   | Score (3/3) 100.00%                |
| Check below driver position              | ОК                |                                    |
| Check for damage to wiring and fuel line | ОК                |                                    |
| Muffler                                  | ОК                |                                    |
| FUEL SYSTEM                              |                   | Score (2/3) 66.67%                 |
| Visible leak                             | Needs<br>Repair   | Leaks found on fuel engine system. |
| Appendix 4                               |                   |                                    |
| Fuel tank filler cap missing             | ОК                |                                    |
| Fuel tank securely attached              | ОК                |                                    |
| LIGHTING DEVICES                         |                   | Score (6/6) 100.00%                |
| Head lights                              | ОК                |                                    |
| Brake lights                             | ОК                |                                    |
| Tail lights                              | ОК                |                                    |
| Dash lights                              | ОК                |                                    |
| Clearance lights                         | ОК                |                                    |
| Turn indicators                          | ОК                |                                    |
| SAFETY EQUIPMENT                         |                   | Score (4/4) 100.00%                |
| Seat belts available and working         | ОК                |                                    |
| Fire extinguisher                        | Not<br>Applicable |                                    |
| Fags, flares                             | ОК                |                                    |
| Decals                                   | ОК                |                                    |
| Spare bulbs, fuses                       | ОК                |                                    |