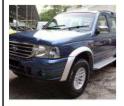

Take photo of license plate

Appendix 1

| Enter identification type | Ford Everest 2015 Dark Blue |  |
|---------------------------|-----------------------------|--|
| Enter Mileage             | 91,308                      |  |

Take photo of vehicle

Appendix 2

| Inspection                  |                   | Score (48/52) 92.31% |
|-----------------------------|-------------------|----------------------|
| BRAKE SYSTEM                |                   | Score (4/4) 100.00%  |
| Service brakes              | ОК                |                      |
| Parking brakes              | ОК                |                      |
| Brake drums/rotors          | Not<br>Applicable |                      |
| Brake hose                  | ОК                |                      |
| Low pressure warning device | ОК                |                      |