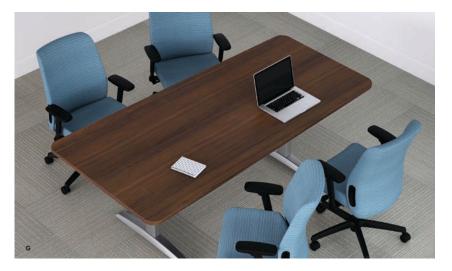

Page 7 G: Preside soft wedge table in Columbia Walnut laminate with flat edge profile and Aluminum base. Endorse<sup>™</sup> low-back task chairs (4) in Oasis upholstery with adjustable arms and Black base.