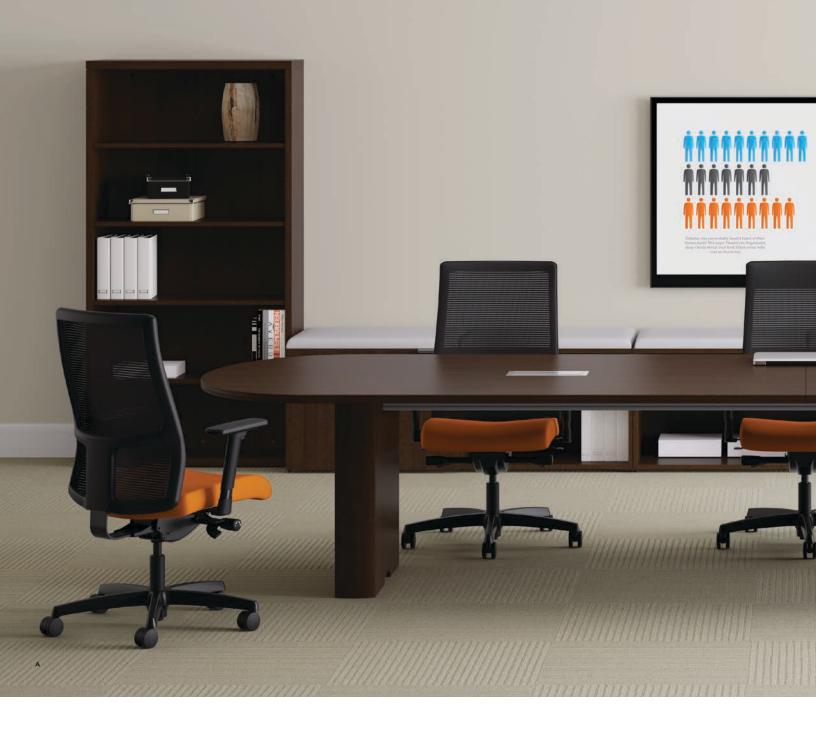

Pages 2-3 A: Preside racetrack table in Shaker Cherry laminate with ribbon edge profile and hollow panel base. Ignition™ mid-back task chairs (5) with Centurion Tangerine seat upholstery and Black ilira-stretch mesh back and Black base. Voi credenza in Shaker Cherry laminate with Messenger Ice seat cushions. Valido 4-shelf bookshelves in Shaker Cherry laminate.