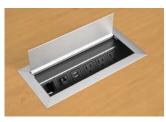

### PLUG IN. POWER UP

In collaborative settings, people need to stay connected with each other as well as with the technology they rely on to actively engage. With Preside, everyone has immediate access to power and data for right-then, right-there use.

### TECHNOLOGY GROMMETS

Flip-top ports include 3 or 4 outlets that provide easy access to power and data. Port configurations can include VGA, HDMI, USB and more.

4-TRAC ELECTRICAL SOLUTION This cord brings electricity from the wall to the table, and lays flat on the floor to prevent tripping.