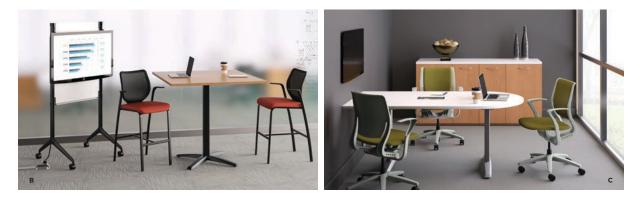

Page 3 B: Preside standing-height square table in Harvest laminate with Black base. Nucleus® café-height stool with Centurion Poppy seat upholstery and Black ilira-stretch mesh. Motivate® mobile presentation cart in Black. Preside power cord with six outlets

Page 3 C: Preside peninsula table in Brilliant White laminate with flat edge profile and Aluminum base. Preside hospitality credenza with Harvest laminate front and Brilliant White laminate top. Purpose<sup>th</sup> task chairs in Centurion Olivine with Platinum frame.