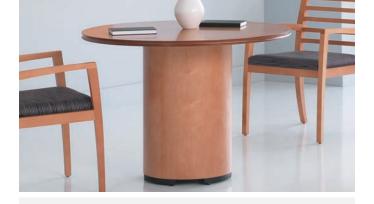

# **BASES AND LEGS**

### WOOD AND METAL

| WOOD AND METAL                 |                      |                         |
|--------------------------------|----------------------|-------------------------|
| PANEL                          | TRADITIONAL<br>PANEL | CYLINDER                |
|                                |                      |                         |
| CYLINDER W/ WIRE<br>MANAGEMENT | CUBE                 | CUBE STANDING<br>HEIGHT |
|                                |                      |                         |
|                                |                      |                         |