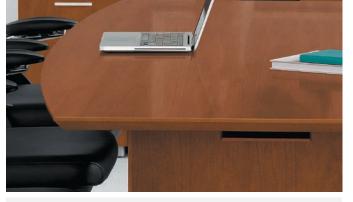

Flip-Top Ports route power and data to the worksurface.
Hospitality Credenza with concealed waste bin and mini fridge.

3. Presentation Cabinet with whiteboard and doors.

### TECHNOLOGY GROMMETS

Flip-top ports include 3 or 4 outlets that provide easy access to power and data. Port configurations can include VGA, HDMI, USB and more.

4-TRAC ELECTRICAL SOLUTION This cord brings electricity from the wall to the table, and lays flat on the floor to prevent tripping.