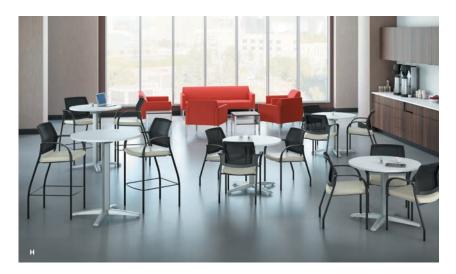

Page 7 H: Preside round tables (6) in Brilliant White laminate with Platinum Metallic base. Preside hospitality cabinet with Columbian Walnut laminate front and Brilliant White laminate top. Ignition café-height stools (6) in Birch seat upholstery. Ignition lightweight stacker (8) in Birch seat upholstery. Endorse lounge seating (4)