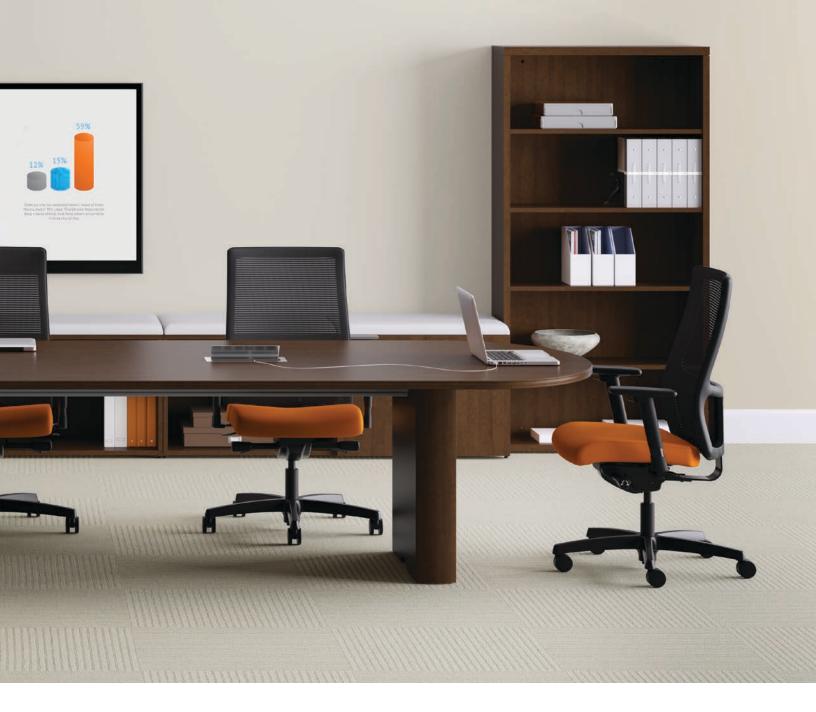

Pages 2-3 A: Preside racetrack table in Shaker Cherry laminate with ribbon edge profile and hollow panel base. Ignition™ mid-back task chairs (5) with Centurion Tangerine seat upholstery and Black ilira-stretch mesh back and Black base. Voi credenza in Shaker Cherry laminate with Messenger Ice seat cushions. Valido 4-shelf bookshelves in Shaker Cherry laminate.