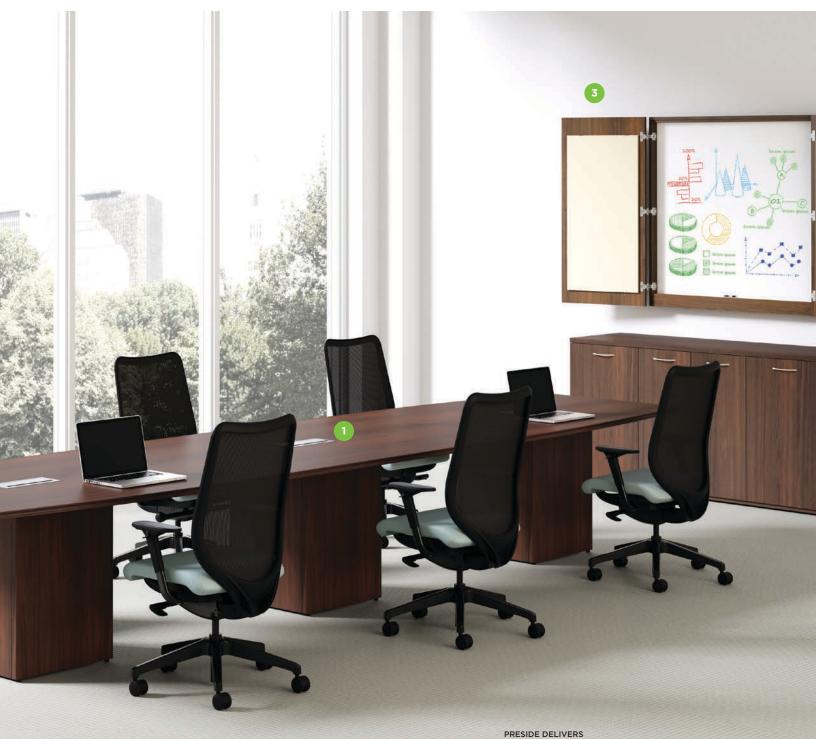

Flip-Top Ports route power and data to the worksurface.
Hospitality Credenza with concealed waste bin and mini fridge.

3. Presentation Cabinet with whiteboard and doors.

Pages 4-5 D: Preside boat conference table in Columbian Walnut laminate with cove edge profile and cube base. Nucleus highback executive chairs (4) in Inertia Surf seat upholstery and Fog ilira-stretch mesh back and Black base. Preside hospitality credenza in Columbian Walnut laminate. Presentation cabinet in Columbian Walnut laminate.