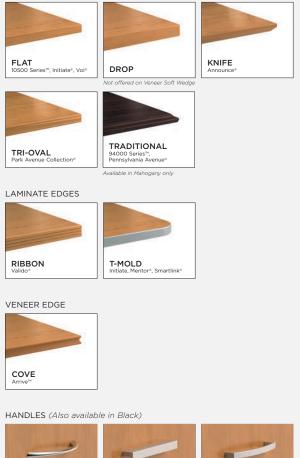

# **EDGES AND HANDLES**

### LAMINATE AND VENEER EDGES

LINEAR/EMPIRE

ROUNDED SQUARE

### FROM LAMINATES TO VENEER

Durable, stain-resistant laminates—woodgrain, solid, and patterned—maximize value and create attractive two-tone effects when used together or with veneer.

Consult the Preside Selection Guide for more finish options.