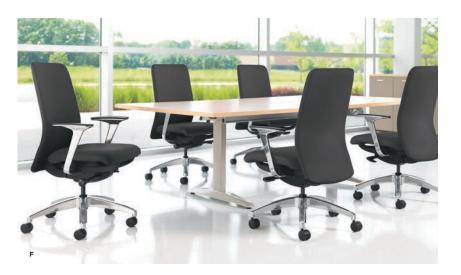

For more information, visit hon.com/preside

Page 7 F: Preside rectangular conference table in Harvest laminate and Champagne Metallic base. Preside credenza with Harvest laminate front and Champagne Metallic top, and rounded square pulls in Matte Chrome. Nucleus mid-back task chairs (5) in Black Whisper upholstery and Poliphed Aluminum base