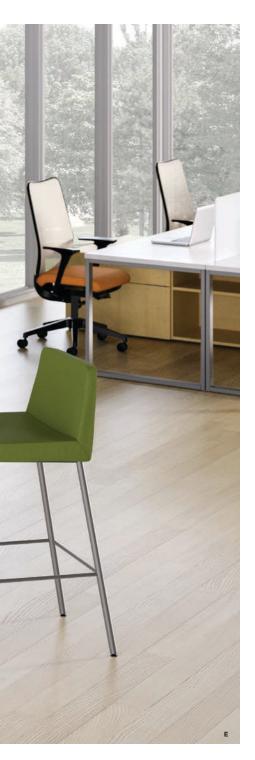

Pages 6-7 E: Preside standing-height rectangle table in Natural Maple laminate with drop edge profile and standing-height wire management cube base in White laminate. Flock<sup>w</sup> stools (5) in Appoint Lawn upholstery and Textured Satin Chrome base. Voi workstations with Brilliant White laminate tops, Natural Maple fronts, and Textured Satin Chrome legs. Nucleus task chairs (2) with Appoint Mandarin seat upholstery and Vanilla ilira stretch mesh back and Black base.