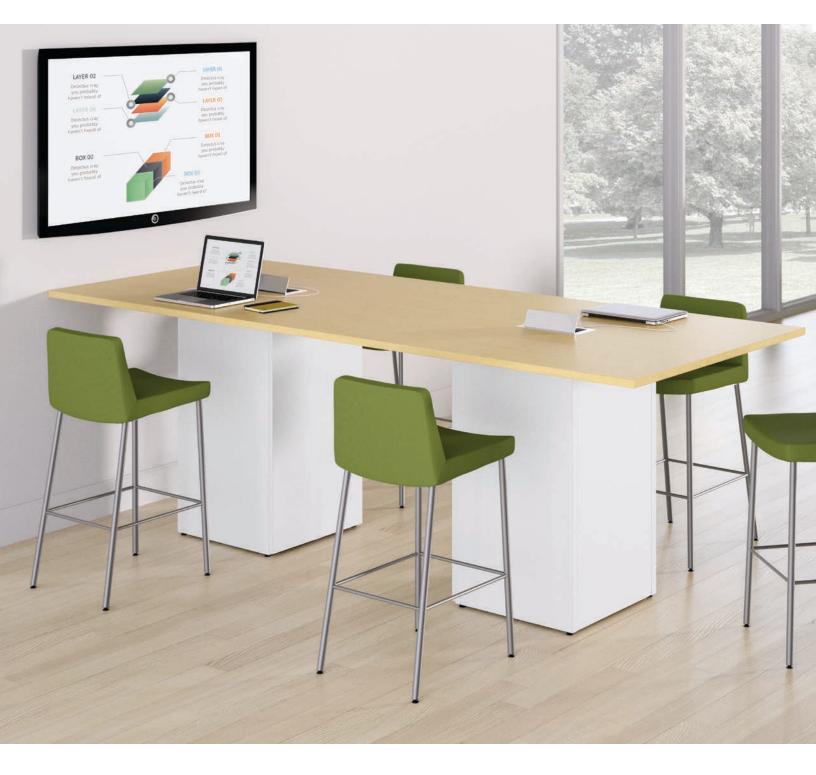

Page 3 B: Preside standing-height square table in Harvest laminate with Black base. Nucleus® café-height stool with Centurion Poppy seat upholstery and Black ilira-stretch mesh. Motivate® mobile presentation cart in Black. Preside power cord with six outlets

### GATHERING SPACES

Everyone needs a break away from their desk, that's why Preside continues to support people in café and lounge settings. An arrangement of 36", 42" or 48" standing height tables with stools encourage casual meetings and support collaboration.