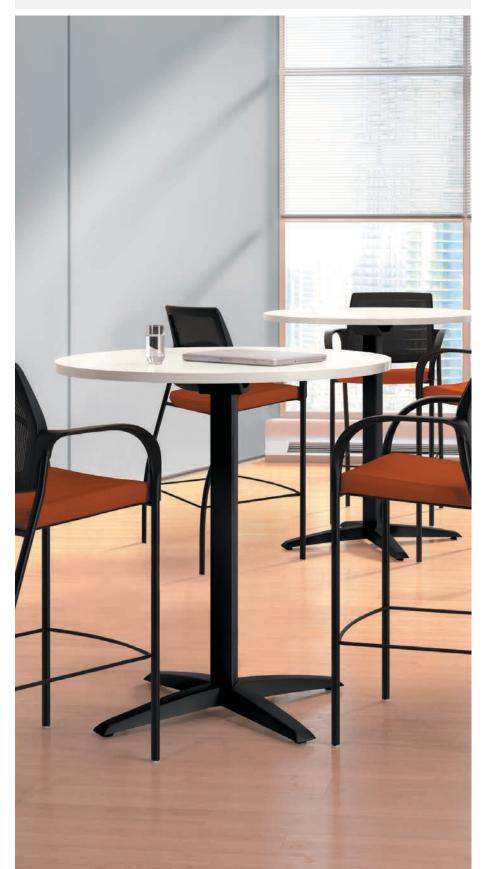

### GATHERING SPACES

Everyone needs a break away from their desk, that's why Preside continues to support people in café and lounge settings. An arrangement of 36", 42" or 48" standing height tables with stools encourage casual meetings and support collaboration.

Page 3 B: Preside standing-height square table in Harvest laminate with Black base. Nucleus® café-height stool with Centurion Poppy seat upholstery and Black ilira-stretch mesh. Motivate® mobile presentation cart in Black. Preside power cord with six outlets