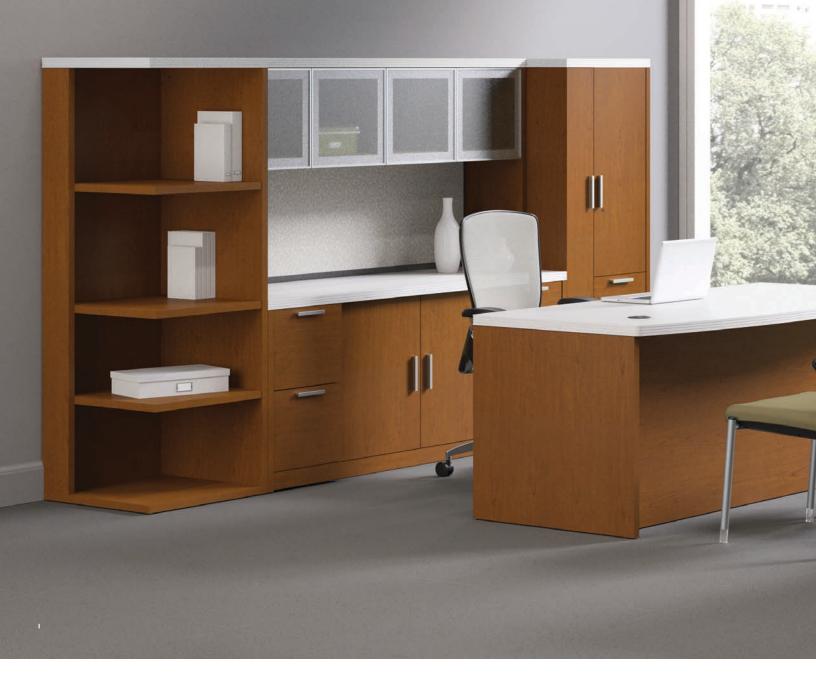

Pages 4-5 D: Preside boat conference table in Columbian Walnut laminate with cove edge profile and cube base. Nucleus highback executive chairs (4) in Inertia Surf seat upholstery and Fog ilira-stretch mesh back and Black base. Preside hospitality credenza in Columbian Walnut laminate. Presentation cabinet in Columbian Walnut laminate.