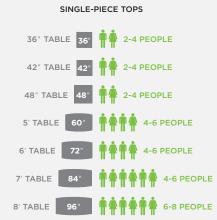

# TABLE TOPS

| SINGLE-PIECE TOPS | MODULAR TOPS   | ADDER SECTIONS |
|-------------------|----------------|----------------|
| RECTANGLE         | RECTANGLE      | RECTANGLE      |
| RECTANGLE         |                |                |
|                   |                |                |
| BOAT              | BOAT           |                |
| RACETRACK         | RACETRACK      |                |
|                   |                |                |
|                   | はまいます<br>見て行うる |                |
| ARC END           | ARC END        |                |
| SOFT WEDGE        |                |                |
| PENINSULA         |                |                |
| SQUARE            |                |                |
| ROUND             |                |                |
|                   |                |                |