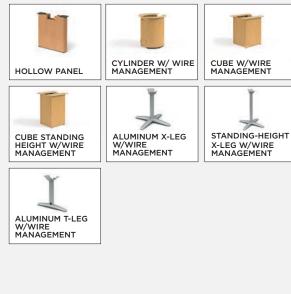

WIRE MANAGEMENT BASES Wire management bases include hollow panel, cylinder, aluminum T-base and X-base, and provide easy access to cables and cords.

### WOOD AND METAL

| WOOD AND METAL                 |                      |                         |
|--------------------------------|----------------------|-------------------------|
| PANEL                          | TRADITIONAL<br>PANEL | CYLINDER                |
|                                |                      |                         |
| CYLINDER W/ WIRE<br>MANAGEMENT | CUBE                 | CUBE STANDING<br>HEIGHT |
|                                |                      |                         |
|                                |                      |                         |

HOLLOW PANEL TRADI X-BAS

PANEL X-BASE

ALUMINUM T-LEG

BASES WITH WIRE ROUTING