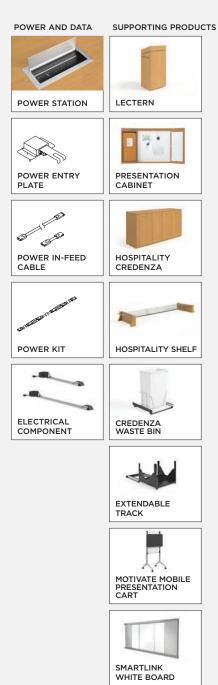

Flip-Top Ports route power and data to the worksurface.
Hospitality Credenza with concealed waste bin and mini fridge.

3. Presentation Cabinet with whiteboard and doors.

### TECHNOLOGY GROMMETS

Flip-top ports include 3 or 4 outlets that provide easy access to power and data. Port configurations can include VGA, HDMI, USB and more.

4-TRAC ELECTRICAL SOLUTION This cord brings electricity from the wall to the table, and lays flat on the floor to prevent tripping.

# ACCESSORIES