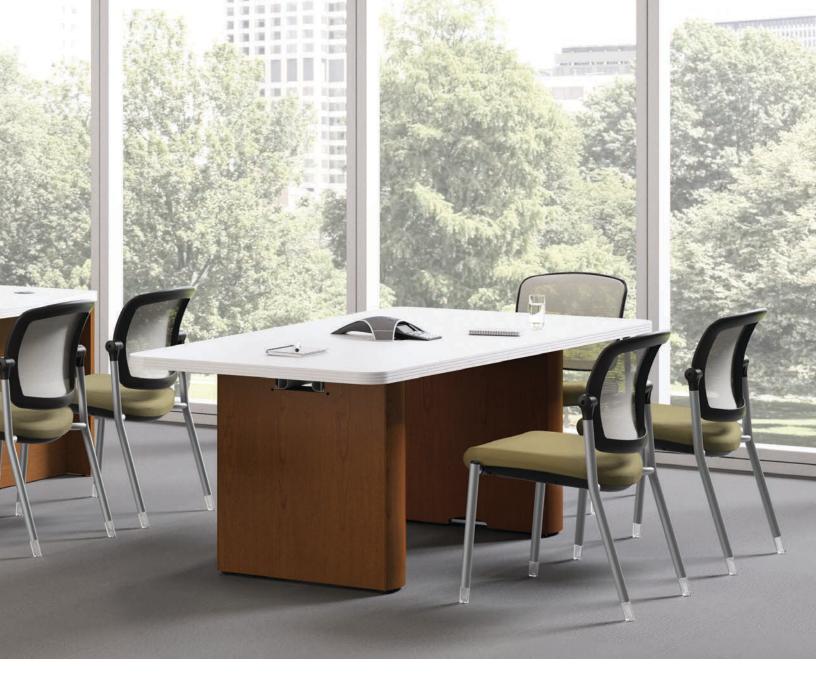

Pages 8-9 I: Preside rectangle table in Brilliant White laminate top with Bourbon Cherry laminate base. Valido desking in Bourbon Cherry laminate with Brilliant White laminate worksurfaces and Platinum pulls. Ceres<sup>®</sup> task chair with Vanilla ilira-stretch mesh back and Black frame. Ceres multi-purpose guest chairs (5) with Maharam Messenger Zinc seat upholstery and Vanilla ilira-stretch mesh back and Platinum frame.