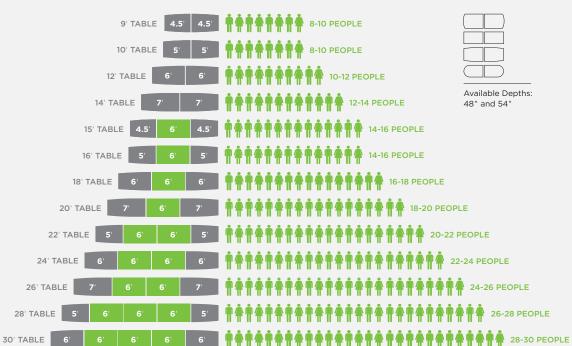

### SO LONG, LIMITATIONS.

Preside tables can be specified as long as you need them to be. Go long with two-piece tops (10', 12', or 14'), longer with three piece tops (16', 18', or 20'), or even longer with modular tops that can be extended to whatever length you need. Choose from rectangle, boat, or racetrack shapes.

### MEETING SPACES

Large meetings and presentations take place in conference rooms that are big enough to offer ample worksurface area. Preside tables are perfect for larger spaces because they can be specified in lengths up to 20 feet, and are complemented by hospitality credenzas and mobile presentation carts.