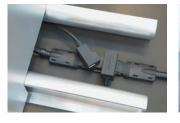

### TECHNOLOGY GROMMETS

Flip-top ports include 3 or 4 outlets that provide easy access to power and data. Port configurations can include VGA, HDMI, USB and more.

4-TRAC ELECTRICAL SOLUTION This cord brings electricity from the wall to the table, and lays flat on the floor to prevent tripping.

WIRE MANAGEMENT BASES Wire management bases include hollow panel, cylinder, aluminum T-base and X-base, and provide easy access to cables and cords.