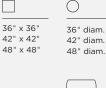

en, right-there use.



### TECHNOLOGY GROMMETS

Flip-top ports include 3 or 4 outlets that provide easy access to power and data. Port configurations can include VGA, HDMI, USB and more.



4-TRAC ELECTRICAL SOLUTION This cord brings electricity from the wall to the table, and lays flat on the floor to prevent tripping.



WIRE MANAGEMENT BASES Wire management bases include hollow panel, cylinder, aluminum T-base and X-base, and provide easy access to cables and cords.

### SO LONG, LIMITATIONS.

Preside tables can be specified as long as you need them to be. Go long with two-piece tops (10', 12', or 14'), longer with three piece tops (16', 18', or 20'), or even longer with modular tops that can be extended to whatever length you need. Choose from rectangle, boat, or racetrack shapes.







60" x 30" 72" x 36" 84" x 42" 96" x 48"

### MODULAR TOPS





D



## WORKING BETTER TOGETHER

Preside tables bring people together for planned meetings and impromptu encounters. They are designed to support work, wherever people gather. The wide variety of shapes and sizes accommodate any type of space or desired configuration. Preside also supports technology by delivering power, data and connectivity right to the worksurface for simple and quick accessibility.



**BREAKOUT SPACES** Position a Preside table adjacent to a workstation area to offer a place for teams to meet, spread out and share ideas.



### MEETING SPACES

Large meetings and presentations take place in conference rooms that are big enough to offer ample worksurface area. Preside tables are perfect for larger spaces