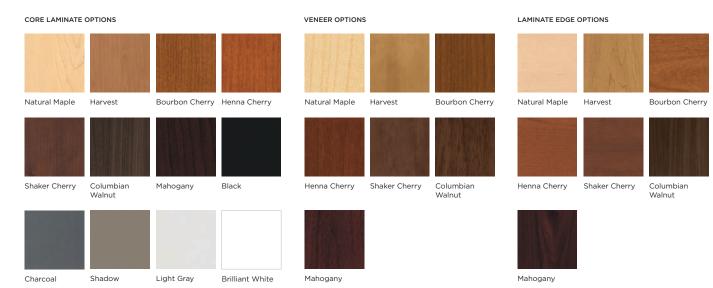

### FROM LAMINATES TO VENEER

Durable, stain-resistant laminates—woodgrain, solid, and patterned—maximize value and create attractive two-tone effects when used together or with veneer.

Consult the Preside Selection Guide for more finish options.