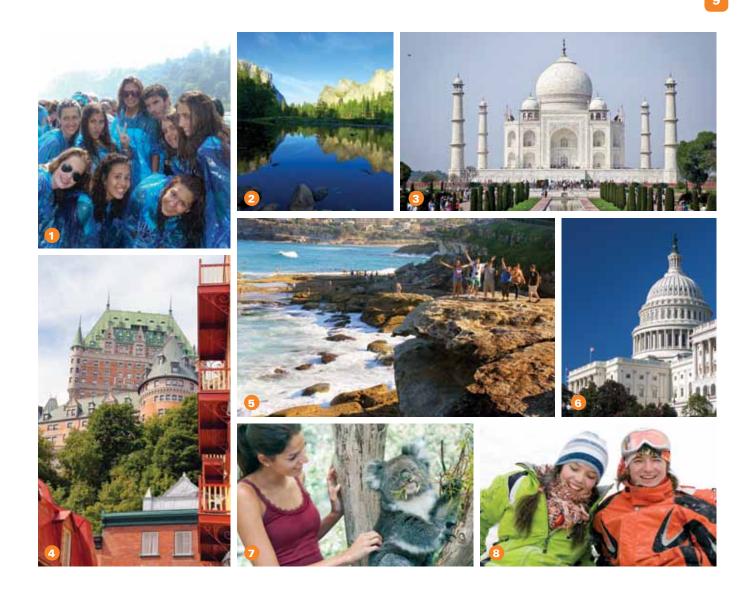

#### **SAMPLE SCHEDULE**

WEEKEND ACTIVITIES Pack your bags for a weekend adventure out of the city!

- **1 TORONTO** Visit spectacular Niagara Falls
- **2** SAN FRANCISCO Explore Yosemite National Park
- 3 NEW DELHI Visit the Taj Mahal
- **MONTRÉAL** Visit Québec city, the historic provincial capital
- **5** SYDNEY Take the ferry to Manly Beach and relax in the sun
- **6 NEW YORK** Discover Washington D.C.
- **7** BRISBANE Hug a koala at the Lone Pine Koala Sanctuary
- 8 VANCOUVER Ski or snowboard at Whistler Blackcomb