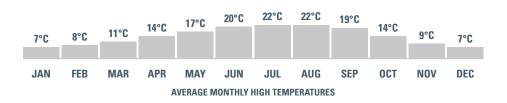

#### **SAMPLE SCHEDULE**

WEEKEND ACTIVITIES Pack your bags for a weekend adventure out of the city!

- **1 TORONTO** Visit spectacular Niagara Falls
- **2** SAN FRANCISCO Explore Yosemite National Park
- 3 NEW DELHI Visit the Taj Mahal
- **MONTRÉAL** Visit Québec city, the historic provincial capital
- **5** SYDNEY Take the ferry to Manly Beach and relax in the sun
- **6 NEW YORK** Discover Washington D.C.
- **7** BRISBANE Hug a koala at the Lone Pine Koala Sanctuary
- 8 VANCOUVER Ski or snowboard at Whistler Blackcomb