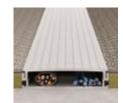

## IN-CARPET WIREWAY FEATURES

- + Low-profile extruded aluminum wireway
- + Moisture-resistant MDF floor transition ramps
- + Provides a cable pathway with no core drilling or trenching
- + Multitude of power and telecom/AV options
- + Pre-wired power components speed installation
- Removable wireway top cap makes changing cables simple
- + Multiple finishes available
- + ADA compliant

### FINISH OPTIONS

Clear Anodized Aluminum

Graphite Powder Coat

Espresso Powder Coat