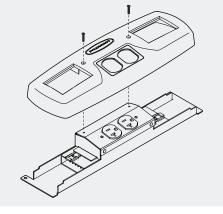

### COMPONENTS, ACCESSORIES AND POWER OPTIONS

For a complete list of options visit connectrac.com

#### **DUPLEX RECEPTACLE**

Two power receptacles (20A) in addition to telecom connectivity

#### **4-CIRCUIT MONUMENT**

Connection monument for hard-wire connection; 8-wire, 4-circuit (20A)

#### **AV DUPLEX RECEPTACLE**

Two power receptacles (20A) and doublegang opening for telecom components

#### END TRANSITION RAMPS

Transitions flooring at the end of the wireway

#### **MODULAR DUPLEX RECEPTACLE**

Provides the ability to have multiple power/ telecom receptacles along a single wireway

#### CORNER KITS

Provides design flexibility by allowing 45° or 90° turns