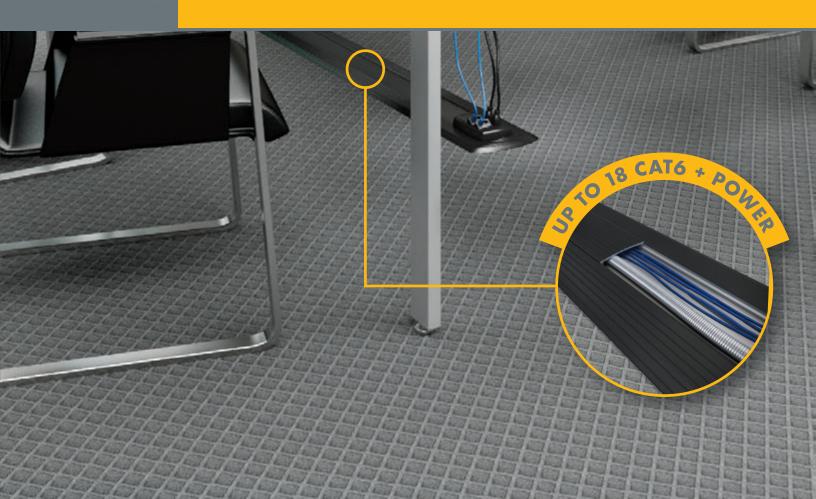

## **ON-FLOOR WIREWAY**

### POWER AND TELECOM SOLUTION FOR TOP-OF-FLOORING INSTALLATION

The Connectrac On-Floor Wireway system installs directly on top of any type of flooring. Extremely durable and low-profile, the wireway offers a wide array of power/AV/telecom connectivity options. The Connectrac On-Floor Wireway leads the industry in both ease of installation and capacity for telecom/AV cables. It is the best wireway solution when speed of installation, flexibility and value are critical.