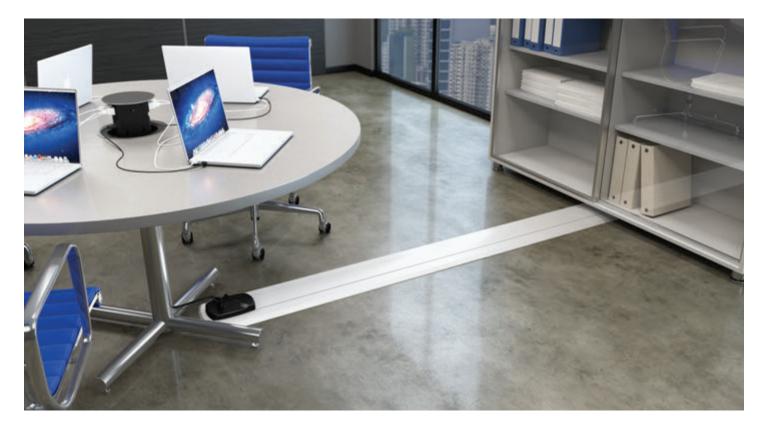

## **ON-FLOOR WIREWAY**

### POWER AND TELECOM SOLUTION FOR TOP-OF-FLOORING INSTALLATION

The Connectrac On-Floor Wireway system installs directly on top of any type of flooring. Extremely durable and low-profile, the wireway offers a wide array of power/AV/telecom connectivity options. The Connectrac On-Floor Wireway leads the industry in both ease of installation and capacity for telecom/AV cables. It is the best wireway solution when speed of installation, flexibility and value are critical.