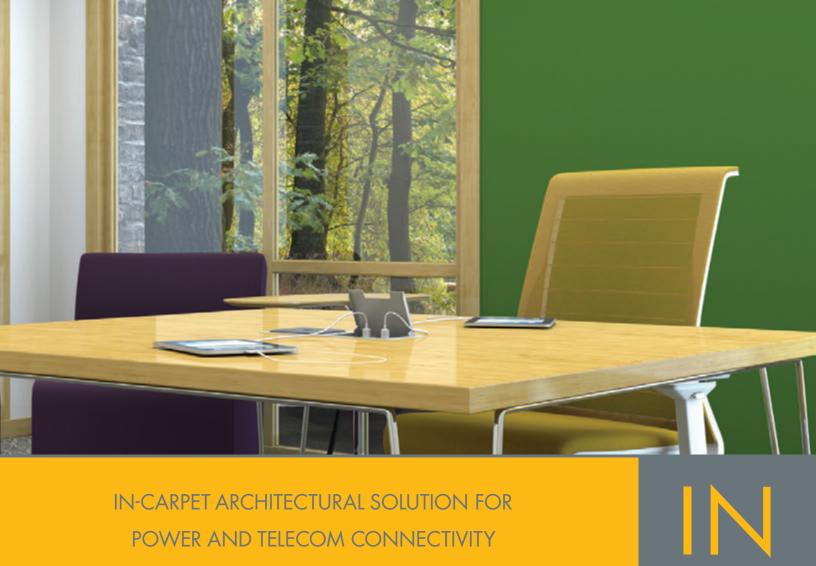

# CONNECTRAC® Connect without core drilling



## IN-CARPET ARCHITECTURAL SOLUTION FOR POWER AND TELECOM CONNECTIVITY





## ON-FLOOR POWER AND TELECOM SOLUTION FOR EASY TOP-OF-FLOORING INSTALLATION



## **IN-CARPET WIREWAY**

## ARCHITECTURAL SOLUTION FOR OPEN SPACE POWER AND TELECOM CONNECTIVITY

The Connectrac In-Carpet Wireway offers discreet and elegant power and technology connectivity in open interior spaces of all kinds. It combines an extruded aluminum central wireway flanked by ultra-low sloping floor transition ramps, creating a subtle, powerful and beautiful cable pathway solution for virtually any need. Extremely durable and flexible, the Connectrac In-Carpet Wireway complies with the ADA and offers a multitude of power options and telecom capabilities. Connectrac is the best alternative for open space connectivity whe