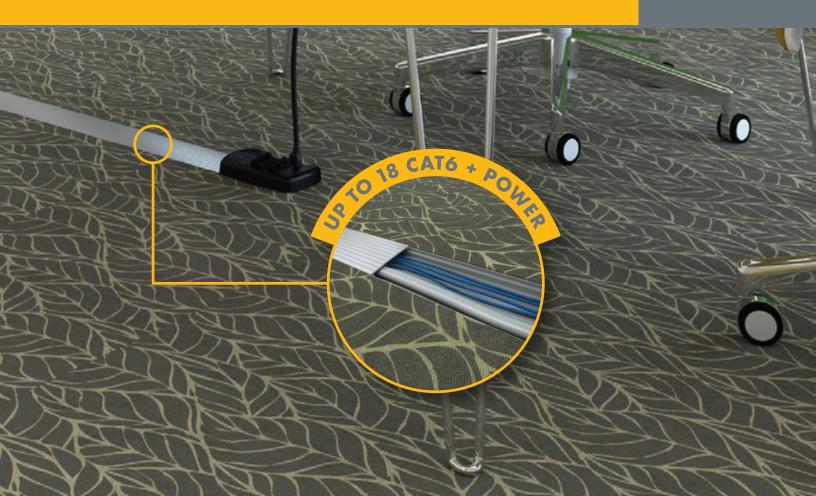

## **IN-CARPET WIREWAY**

## ARCHITECTURAL SOLUTION FOR OPEN SPACE POWER AND TELECOM CONNECTIVITY

The Connectrac In-Carpet Wireway offers discreet and elegant power and technology connectivity in open interior spaces of all kinds. It combines an extruded aluminum central wireway flanked by ultra-low sloping floor transition ramps, creating a subtle, powerful and beautiful cable pathway solution for virtually any need. Extremely durable and flexible, the Connectrac In-Carpet Wireway complies with the ADA and offers a multitude of power options and telecom capabilities. Connectrac is the best alternative for open space connectivity when aesthetics, flexibility and value are important.

## IN-CARPET WIREWAY FEATURES

- + Low-profile extruded aluminum wireway
- + Moisture-resistant MDF floor transition ramps
- + Provides a cable pathway with no core drilling or trenching
- + Multitude of power and telecom/AV options
- + Pre-wired power components speed installation
- Removable wireway top cap makes changing cables simple
- + Multiple finishes available
- + ADA compliant