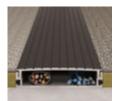

### POWER AND TELECOM SOLUTION FOR TOP-OF-FLOORING INSTALLATION

The Connectrac On-Floor Wireway system installs directly on top of any type of flooring. Extremely durable and low-profile, the wireway offers a wide array of power/AV/telecom connectivity options. The Connectrac On-Floor Wireway leads the industry in both ease of installation and capacity for telecom/AV cables. It is the best wireway solution when speed of installation, flexibility and value are critical.

### **APPLICATIONS**

- + Low-profile, durable extruded aluminum wireway
- + Installs directly on top of any type of flooring
- + Provides a cable pathway with no core drilling or trenching
- + Multitude of power and telecom/AV options
- + Ideal for low-traffic areas