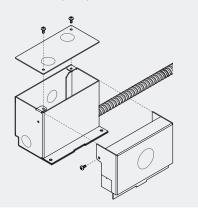

#### **4-CIRCUIT MONUMENT**

Connection monument for hard-wire connection; 8-wire, 4-circuit (20A)

#### **MODULAR DUPLEX RECEPTACLE**

Provides the ability to have multiple power/ telecom receptacles along a single wireway