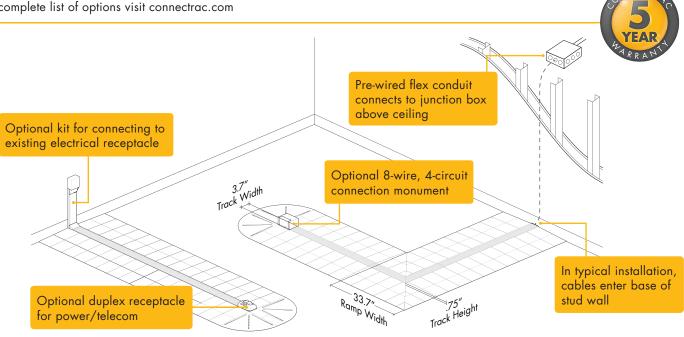

### COMPONENTS, ACCESSORIES AND POWER OPTIONS

For a complete list of options visit connectrac.com

#### **DUPLEX RECEPTACLE**

Two power receptacles (20A) in addition to telecom connectivity

#### **4-CIRCUIT MONUMENT**

Connection monument for hard-wire connection; 8-wire, 4-circuit (20A)