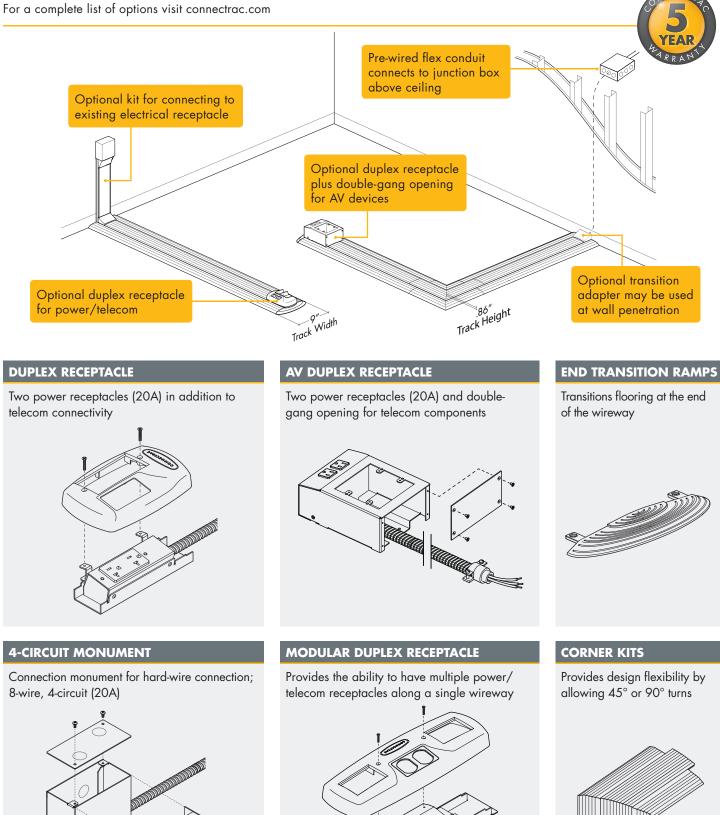

### COMPONENTS, ACCESSORIES AND POWER OPTIONS

For a complete list of options visit connectrac.com

#### **DUPLEX RECEPTACLE**

Two power receptacles (20A) in addition to telecom connectivity

#### **4-CIRCUIT MONUMENT**

Connection monument for hard-wire connection; 8-wire, 4-circuit (20A)

#### **AV DUPLEX RECEPTACLE**

Two power receptacles (20A) and doublegang opening for telecom components

#### END TRANSITION RAMPS

Transitions flooring at the end of the wireway

#### **MODULAR DUPLEX RECEPTACLE**

Provides the ability to have multiple power/ telecom receptacles along a single wireway

#### CORNER KITS

Provides design flexibility by allowing 45° or 90° turns