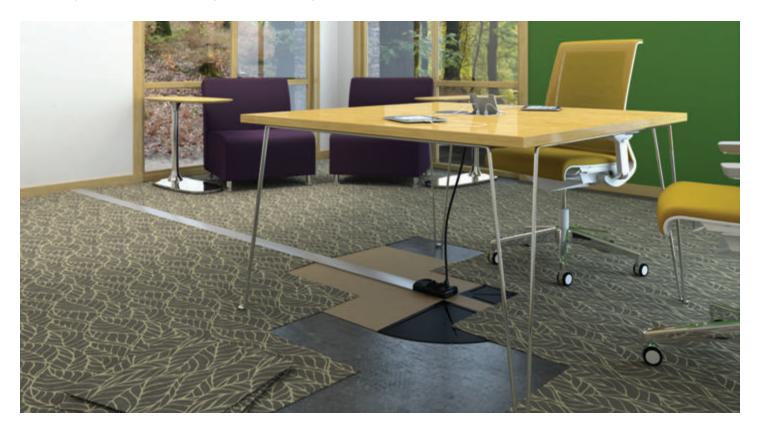

## **IN-CARPET WIREWAY**

## ARCHITECTURAL SOLUTION FOR OPEN SPACE POWER AND TELECOM CONNECTIVITY

The Connectrac In-Carpet Wireway offers discreet and elegant power and technology connectivity in open interior spaces of all kinds. It combines an extruded aluminum central wireway flanked by ultra-low sloping floor transition ramps, creating a subtle, powerful and beautiful cable pathway solution for virtually any need. Extremely durable and flexible, the Connectrac In-Carpet Wireway complies with the ADA and offers a multitude of power options and telecom capabilities. Connectrac is the best alternative for open space connectivity when aesthetics, flexibility and value are important.

## IN-CARPET WIREWAY FEATURES

- + Low-profile extruded aluminum wireway
- + Moisture-resistant MDF floor transition ramps
- + Provides a cable pathway with no core drilling or trenching
- + Multitude of power and telecom/AV options
- + Pre-wired power components speed installation
- Removable wireway top cap makes changing cables simple
- + Multiple finishes available
- + ADA compliant