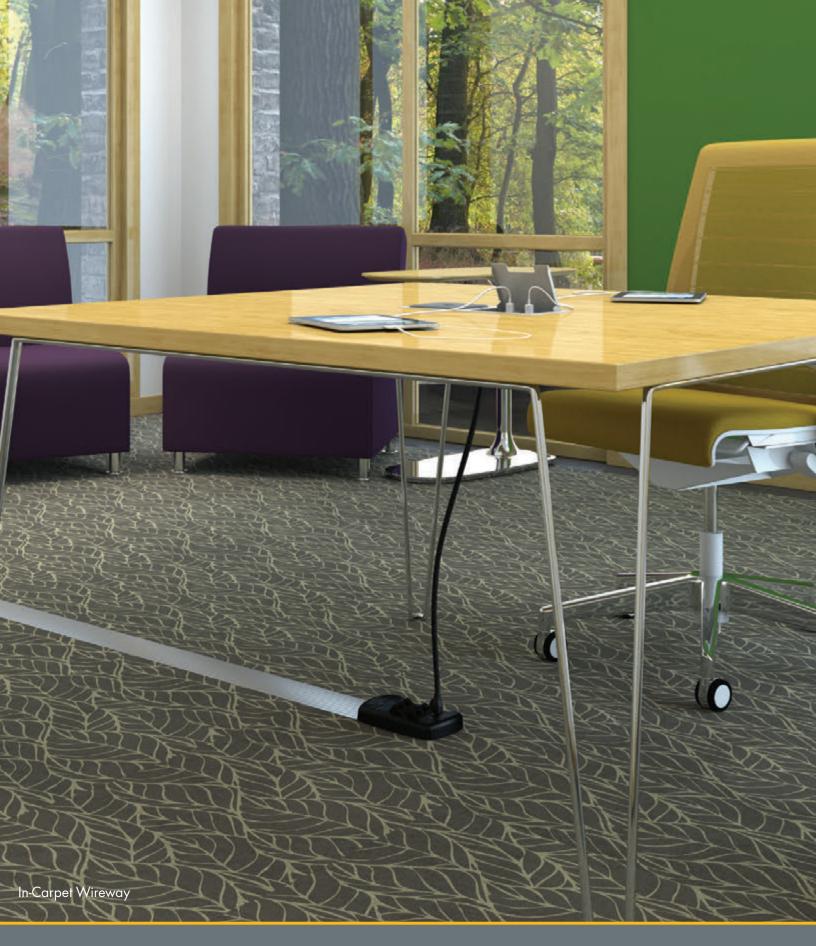

# CONNECTRAC® Connect without core drilling



## IN-CARPET ARCHITECTURAL SOLUTION FOR POWER AND TELECOM CONNECTIVITY





## ON-FLOOR POWER AND TELECOM SOLUTION FOR EASY TOP-OF-FLOORING INSTALLATION



## **IN-CARPET WIREWAY**

## ARCHITECTURAL SOLUTION FOR OPEN SPACE POWER AND TELECOM CONNECTIVITY

The Connectrac In-Carpet Wireway offers discreet and elegant power and technology connectivity in open interior spaces of all kinds. It combines an extruded aluminum central wireway flanked by ultra-low sloping floor transition ramps, creating a subtle, powerful and beautiful cable pathway solution for virtually any need. Extremely durable and flexible, the Connectrac In-Carpet Wireway complies with the ADA and offers a multitude of power options and telecom capabilities. Connectrac is the b