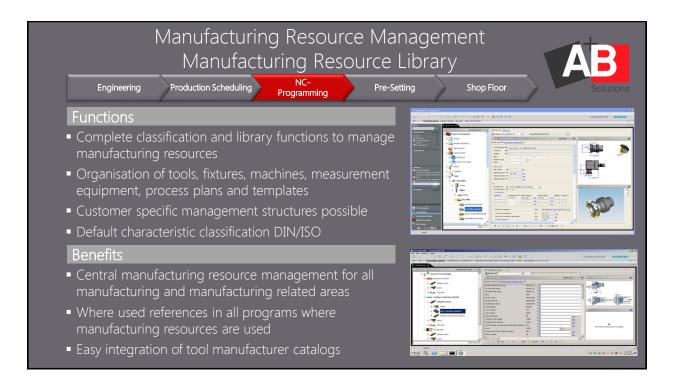

# Challenges of Data Management



### What do we see today:

- CAD data and processes are predominantly managed via a PDM/PLM solutions (parts, drawings, documents)

#### but

- CAM, Manufacturing data und processes with approx. 100 times more data are however mostly managed and guided over people

folder structures and



# Manufacturing Data and Process Challenges



# Impact:

- Unsafe
- Faulty
- Waste
- Liability
- High organizational effort
- Time consuming
- Knowledge in individuals























#### Customers





## Berthold Hermle AG (Mill Center Machines)

- NX CAD, NX CAM, TCE, TCM, SFC
- Integration of 12 mill centers and tool presetting
- ✓ "We have decided for the integration of manufacturing in PLM because it fits
  perfect in our system landscape. The integration is key for a shorter project
  cycle time, higher process security and decrease of reject rate."

Mr. Schwoerer, Division Manager Production

#### Customers





# Callaway Golf (Golf Equipment)

- NX CAD/CAM, TCE, TCM, Volumill, SFC
- Shop Floor Connect for 15 NC machines in the prototype shop Every operator is working with an iPad/Surface to view, download and upload the TC data over the Shop Floor Connect interface
- ✓ "With the seamless process chain from Engineering to the shop floor we are 50%