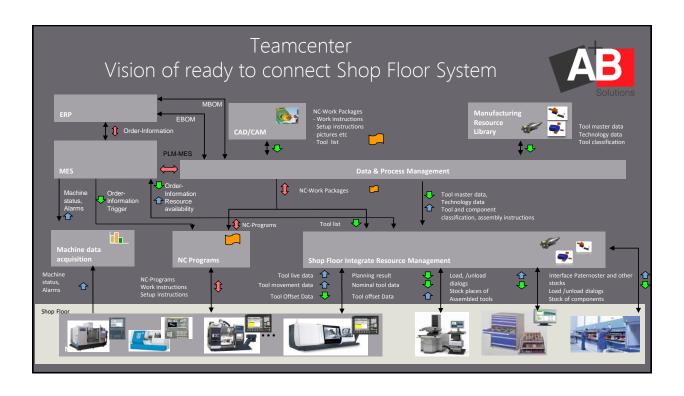

# Challenges of Data Management



### What do we see today:

- CAD data and processes are predominantly managed via a PDM/PLM solutions (parts, drawings, documents)

#### but

- CAM, Manufacturing data und processes with approx. 100 times more data are however mostly managed and guided over people

folder structures and



# Manufacturing Data and Process Challenges



# Impact:

- Unsafe
- Faulty
- Waste
- Liability
- High organizational effort
- Time consuming
- Knowledge in individuals























#### Customers





## Berthold Hermle AG (Mill Center Machines)

- NX CAD, NX CAM, TCE, TCM, SFC
- Integration of 12 mill centers and tool presetting
- ✓ "We have decided for the integration of manufacturing in PLM because it fits
  perfect in our system landscape. The integration is key for a shorter project
  cycle time, higher process security and decrease of reject rate."

Mr. Schwoerer, Division Manager Production

#### Customers





# Callaway Golf (Golf Equipment)

- NX CAD/CAM, TCE, TCM, Volumill, SFC
- Shop Floor Connect for 15 NC machines in the prototype shop Every operator is working with an iPad/Surface to view, download and upload the TC data over the Shop Floor Connect interface
- ✓ "With the seamless process chain from Engineering to the shop floor we are 50% more pro