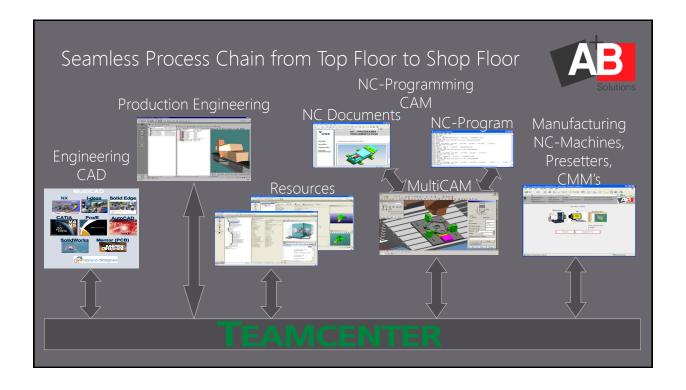

# Challenges of Data Management



### What do we see today:

- CAD data and processes are predominantly managed via a PDM/PLM solutions (parts, drawings, documents)

#### but

- CAM, Manufacturing data und processes with approx. 100 times more data are however mostly managed and guided over people

folder structures and



# Manufacturing Data and Process Challenges



# Impact:

- Unsafe
- Faulty
- Waste
- Liability
- High organizational effort
- Time consuming
- Knowledge in individuals























#### Customers





## Berthold Hermle AG (Mill Center Machines)

- NX CAD, NX CAM, TCE, TCM, SFC
- Integration of 12 mill centers and tool presetting
- ✓ "We have decided for the integration of manufacturing in PLM because it fits
  perfect in our system landscape. The integration is key for a shorter project
  cycle time, higher process security and decrease of reject rate."

Mr. Schwoerer, Division Manager Production

#### Customers





# Callaway Golf (Golf Equipment)

- NX CAD/CAM, TCE, TCM, Volumill, SFC
- Shop Floor Connect for 15 NC machines in the prototype shop Every operator is working with an iPad/Surface to view, download and upload the TC data over the Shop Floor Connect interface
- ✓ "With the seamless process chain from Engineering to the shop floor we are 50% more p