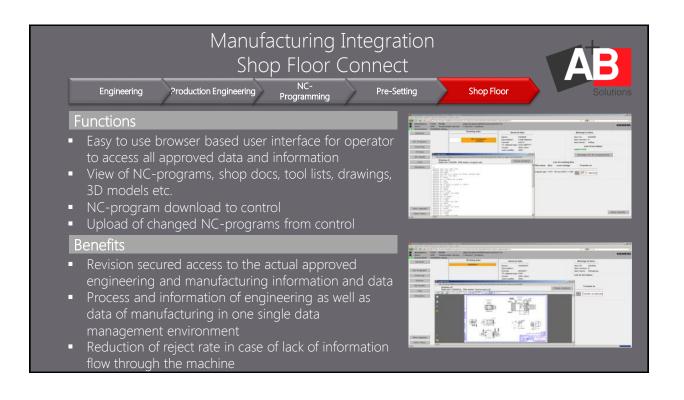

# Challenges of Data Management



### What do we see today:

- CAD data and processes are predominantly managed via a PDM/PLM solutions (parts, drawings, documents)

#### but

- CAM, Manufacturing data und processes with approx. 100 times more data are however mostly managed and guided over people

folder structures and



# Manufacturing Data and Process Challenges



# Impact:

- Unsafe
- Faulty
- Waste
- Liability
- High organizational effort
- Time consuming
- Knowledge in individuals























#### Customers





## Berthold Hermle AG (Mill Center Machines)

- NX CAD, NX CAM, TCE, TCM, SFC
- Integration of 12 mill centers and tool presetting
- ✓ "We have decided for the integration of manufacturing in PLM because it fits
  perfect in our system landscape. The integration is key for a shorter project
  cycle time, higher process security and decrease of reject rate."

Mr. Schwoerer, Division Manager Production

#### Customers





# Callaway Golf (Golf Equipment)

- NX CAD/CAM, TCE, TCM, Volumill, SFC
- Shop Floor Connect for 15 NC machines in the prototype shop Every operator is working with an iPad/Surface to view, download and upload the TC data over the Shop Floor Connect interface
- ✓ "With the seamless process chain from Engineering to the shop floor we are 50% mo