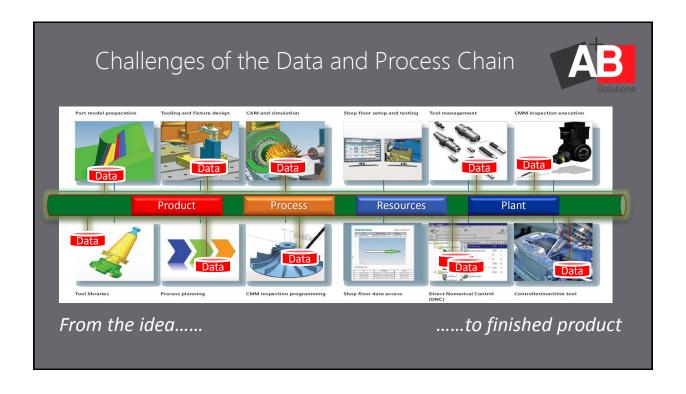

# Manufacturing Data and Process Challenges

# Challenges of Data Management

### What do we see today:

- CAD data and processes are predominantly managed via a PDM/PLM solutions (parts, drawings, documents)

#### but

- CAM, Manufacturing data und processes with approx. 100 times more data are however mostly managed and guided over people

folder structures and