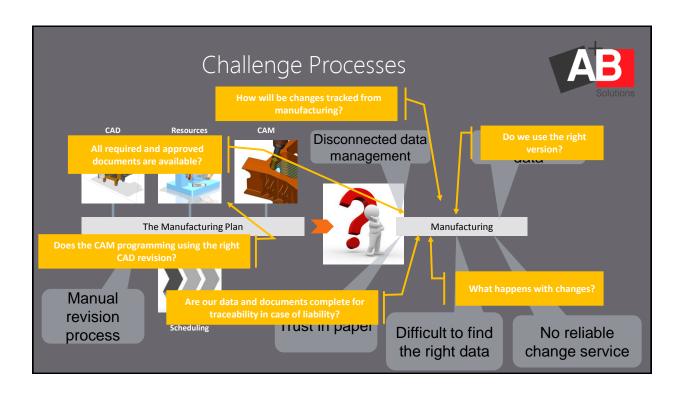

# Manufacturing Data and Process Challenges

# Impact:

- Unsafe
- Faulty
- Waste
- Liability
- High organizational effort
- Time consuming
- Knowledge in individuals