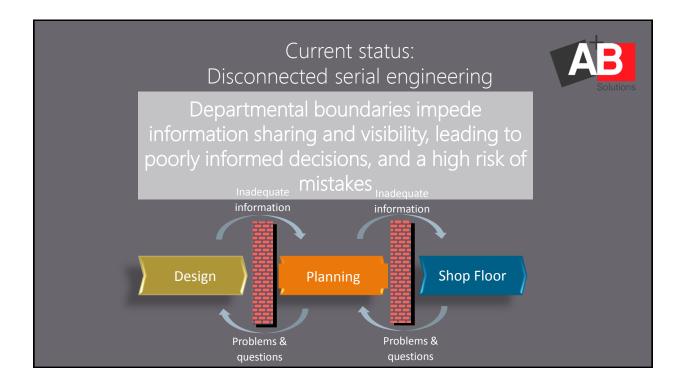

# Challenges of Data Management

### What do we see today:

- CAD data and processes are predominantly managed via a PDM/PLM solutions (parts, drawings, documents)

#### but

- CAM, Manufacturing data und processes with approx. 100 times more data are however mostly managed and guided over people

folder structures and

# Impact:

- Unsafe
- Faulty
- Waste
- Liability
- High organizational effort
- Time consuming
- Knowledge in individuals