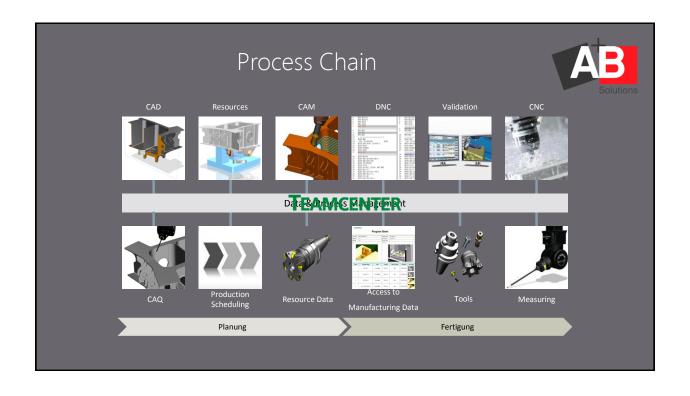

# Challenges of Data Management



### What do we see today:

- CAD data and processes are predominantly managed via a PDM/PLM solutions (parts, drawings, documents)

#### but

- CAM, Manufacturing data und processes with approx. 100 times more data are however mostly managed and guided over people

folder structures and



# Manufacturing Data and Process Challenges



# Impact:

- Unsafe
- Faulty
- Waste
- Liability
- High organizational effort
- Time consuming
- Knowledge in individuals























#### Customers





## Berthold Hermle AG (Mill Center Machines)

- NX CAD, NX CAM, TCE, TCM, SFC
- Integration of 12 mill centers and tool presetting
- ✓ "We have decided for the integration of manufacturing in PLM because it fits
  perfect in our system landscape. The integration is key for a shorter project
  cycle time, higher process security and decrease of reject rate."

Mr. Schwoerer, Division Manager Production

#### Customers





# Callaway Golf (Golf Equipment)

- NX CAD/CAM, TCE, TCM, Volumill, SFC
- Shop Floor Connect for 15 NC machines in the prototype shop Every operator is working with an iPad/Surface to view, download and upload the TC data over the Shop Floor Connect interface
- ✓ "With the seamless process chain from Engineering to the shop floor we ar