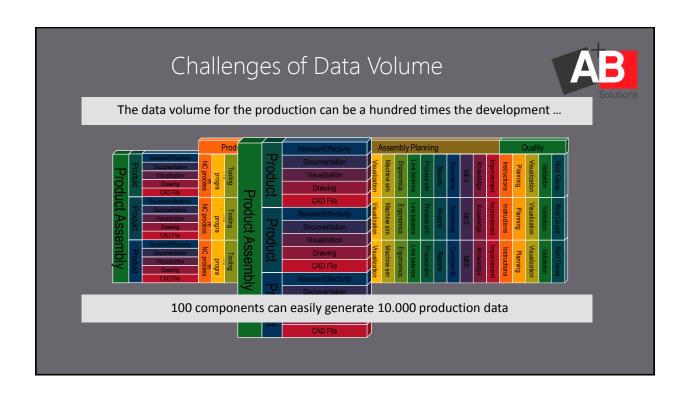

### What do we see today:

- CAD data and processes are predominantly managed via a PDM/PLM solutions (parts, drawings, documents)

#### but

- CAM, Manufacturing data und processes with approx. 100 times more data are however mostly managed and guided over people

folder structures and