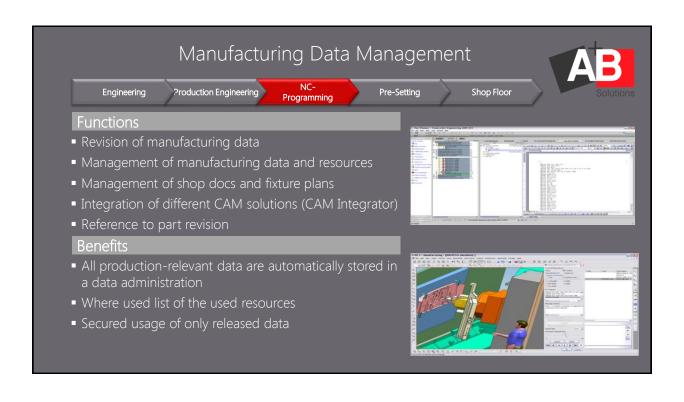

# Challenges of Data Management



### What do we see today:

- CAD data and processes are predominantly managed via a PDM/PLM solutions (parts, drawings, documents)

#### but

- CAM, Manufacturing data und processes with approx. 100 times more data are however mostly managed and guided over people

folder structures and



# Manufacturing Data and Process Challenges



# Impact:

- Unsafe
- Faulty
- Waste
- Liability
- High organizational effort
- Time consuming
- Knowledge in individuals























#### Customers





## Berthold Hermle AG (Mill Center Machines)

- NX CAD, NX CAM, TCE, TCM, SFC
- Integration of 12 mill centers and tool presetting
- ✓ "We have decided for the integration of manufacturing in PLM because it fits
  perfect in our system landscape. The integration is key for a shorter project
  cycle time, higher process security and decrease of reject rate."

Mr. Schwoerer, Division Manager Production

#### Customers





# Callaway Golf (Golf Equipment)

- NX CAD/CAM, TCE, TCM, Volumill, SFC
- Shop Floor Connect for 15 NC machines in the prototype shop Every operator is working with an iPad/Surface to view, download and upload the TC data over the Shop Floor Connect interface
- ✓ "With the seamless process chain from Engineering to the shop floor we are 50