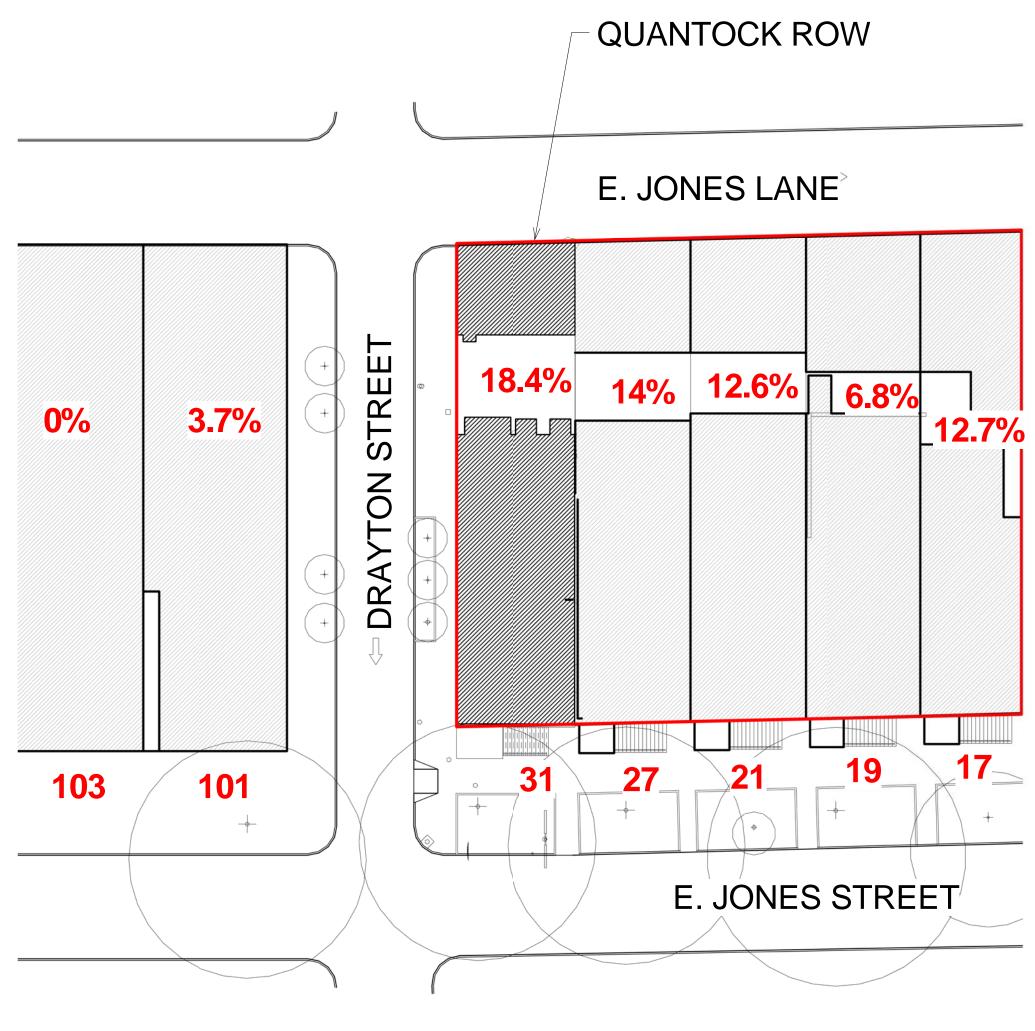

2 of 34

NOTE: OPEN AREA OF LOT IS SHOWN BY PERCENTAGE NUMBERS ON EACH PLOT.

BUILDING COVERAGE CALCULATED IN ACCORDANCE WITH ZONING ORDINANCE SECTION 8-3012.

\_\_\_\_\_

\_\_\_\_\_