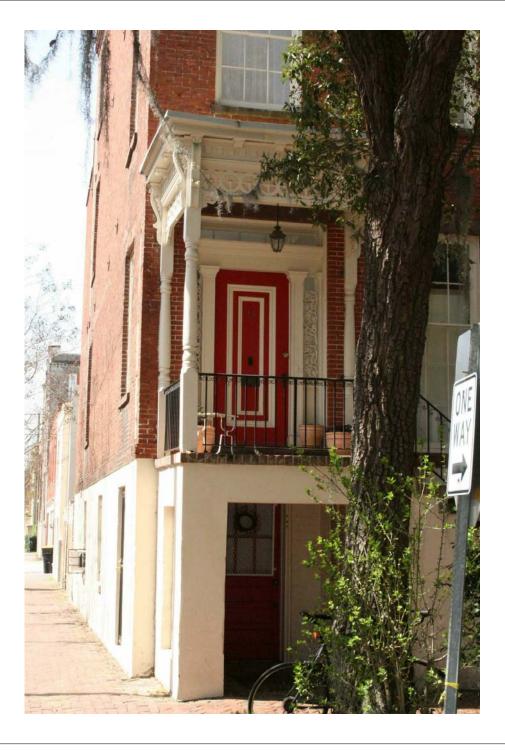

Front door: Natural finish cedar horizontal wood

Front stoop: White marble steps in monumental 7" slab with historical nosing profile

Historical Renovation to Main House

Stoop railings/newel post: Lawler Foundry #9644 cast iron railing with decorative panel #9645 at stoop landing, and #9800 newel post. Color: black

Window shutters: Wood painted Benjamin Moore "Van Deusen Blue" HC-156 hinged and operable with black hardware.

Front door: Existing repainted Benjamin Moore "Van Deusen Blue" HC-156

Lighting: Piesoelectric gas carriage light suspended from porch ceiling

Front stoop gate: wrought iron frame with gate assembled from cast iron Lawler Foundry panels #8502 painted black and vertical pickets with finials

HAM ОF 4 1 NT C D D K X 5 ADAD AH, 5 OVERH POWEF WATEF 1 1 1 31 - OHP - OHP - OHP 02/19/14 JOB# 14-Also Known A PIN# 2-0032 FOR: GAVIN M4 3 PLAT 1 LOT 1( 1ST. G.M COUNTY, 15: FIELD SURVEY DA DATE: 02/24/14 E Z N 18.12, 40. K S JONE METER T002 THE THE IN G AND O.C.O 20' 50 MAP PG. <u>VCE:</u> A7LAS 332 F, CITY CITY AC  $\perp_{\circ}$ 