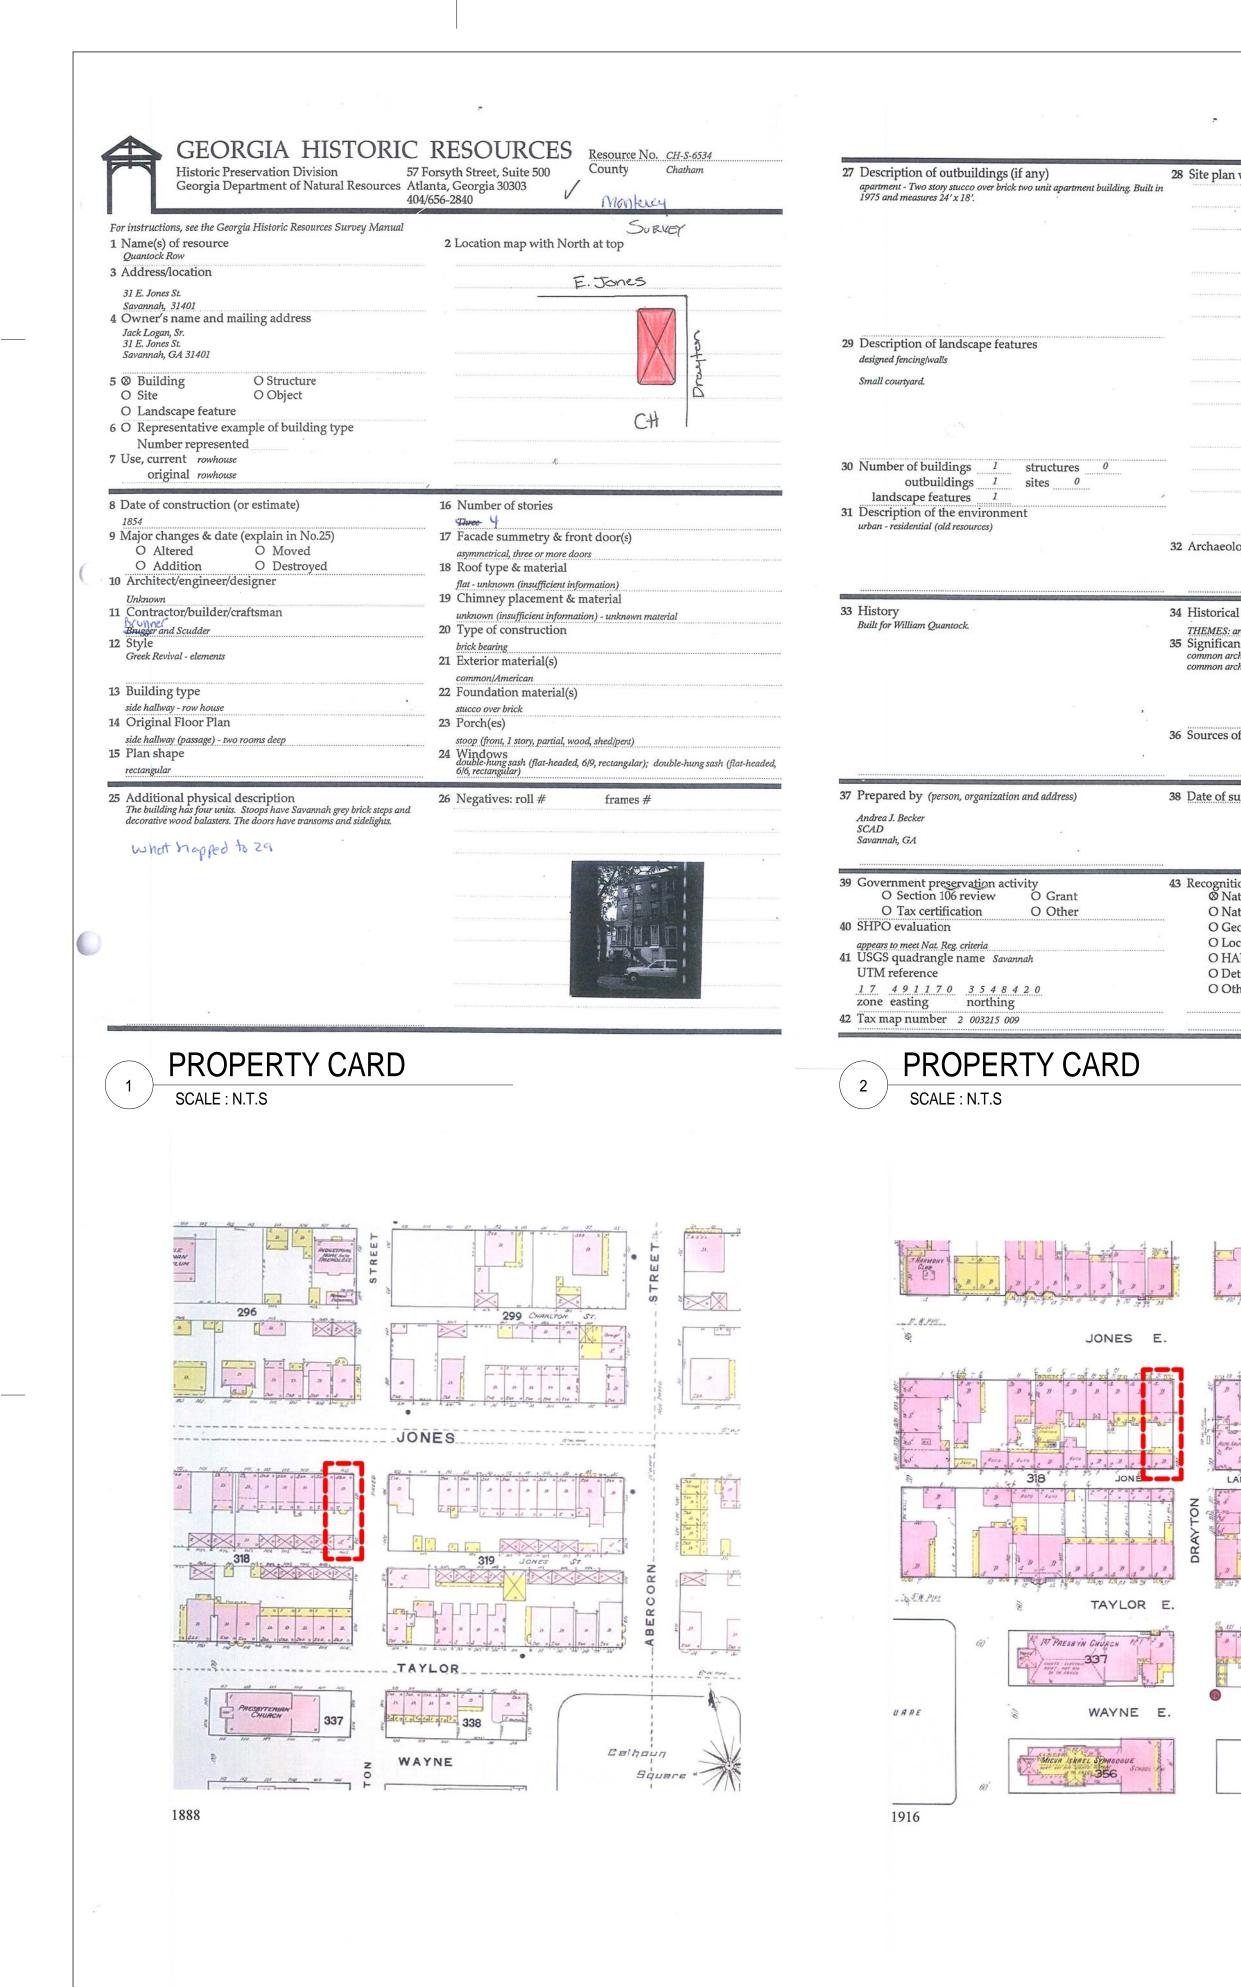

igner: GABRIEL KIRSHNER Drawn by: GAVIN MACRAE-GIBSON Checked by: Date: Project: 31 EAST JONES ST. Address: 31 EAST JONES STREET, SAVANNAH, GA 31401 Drawing Title: LOT COVERAGE SCALE: As indicated Drawing No.: FILE: 200.02 T003.00

Macrae-Gibson

Sheets in Contract: 3 of 39 Sheets in MPC SET: 3 of 34

**⊢#31** 



# -QUANTOCK ROW



# Macrae-Gibson

Architects P.C.

450 SEVENTH AVENUE, SUITE 2406 NEW YORK, NY 10123 212-294-2940 WWW.M-GA.COM

CONSULTANTS: STUCTURAL: SEVERUD ASSOCIATES 469 SEVENTH AVENUE NEW YORK, NY 10018 (212) 986-3700

MECHANICAL: DVL CONSULTING ENGINEERS, INC. 375 MAIN STREET HACKENSACK, NJ 07601 (201)678-2224

## NOTE: Drawing may be printed at reduced scale



# <sup>Project:</sup> 31 EAST JONES ST.

Address: 31 EAST JONES STREET, SAVANNAH, GA 31401

Drawing Title:











| Resource No. CH-S-6534