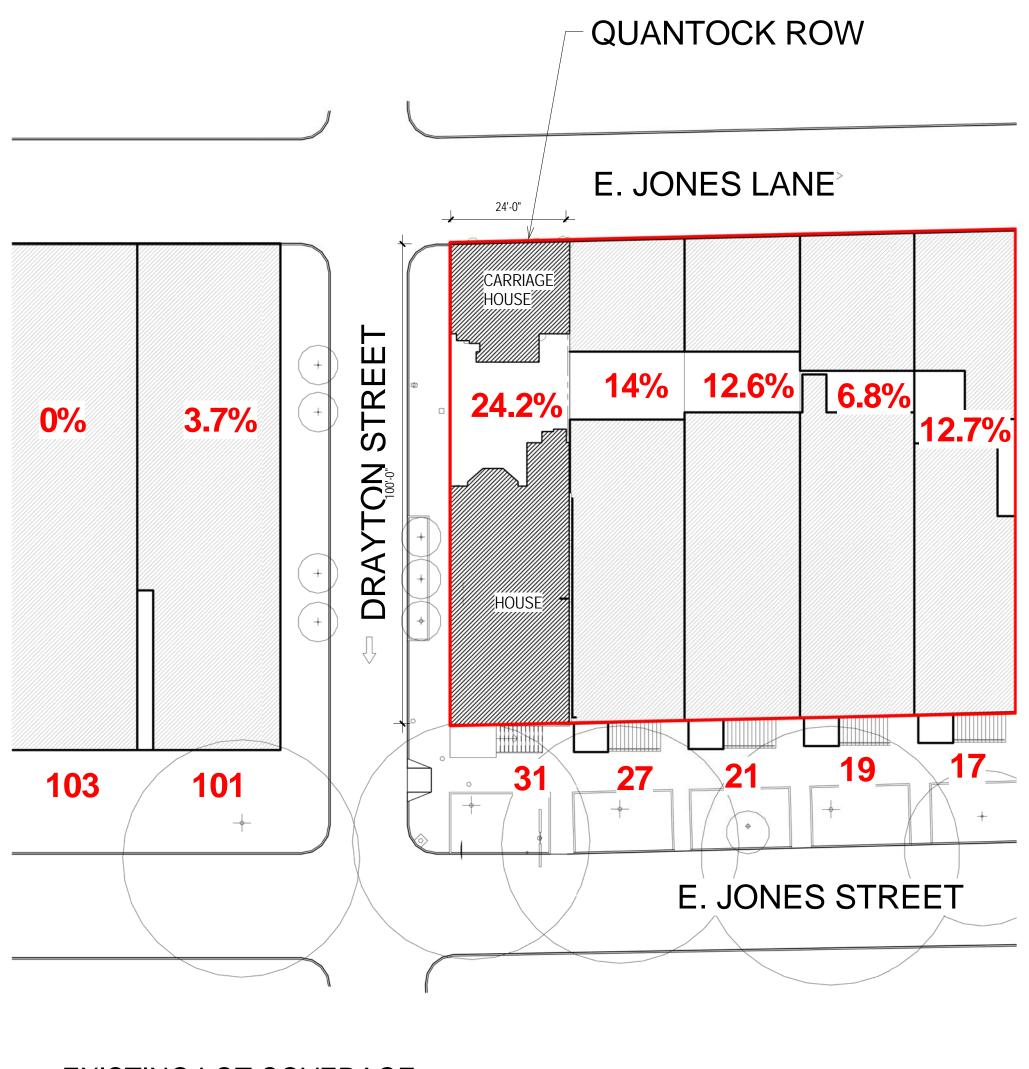

Sheets in MPC SET: 3 of 34

NOTE: OPEN AREA OF LOT IS SHOWN BY PERCENTAGE NUMBERS ON EACH PLOT.

BUILDING COVERAGE CALCULATED IN ACCORDANCE WITH ZONING ORDINANCE SECTION 8-3012.

\_\_\_\_\_

\_\_\_\_\_

# Architects P.C. 450 SEVENTH AVENUE, SUITE 2406 NEW YORK, NY 10123 212-294-2940 WWW.M-GA.COM CONSULTANTS: STUCTURAL: SEVERUD ASSOCIATES 469 SEVENTH AVENUE NEW YORK, NY 10018 (212) 986-3700 MECHANICAL: DVL CONSULTING ENGINEERS, INC. 375 MAIN STREET HACKENSACK, NJ 07601 (201)678-2224 NOTE: Drawing may be printed at reduced scale 10 9 8 7 6 5 4 3 2 07/14/14 MPC Re-Submission 1 07/07/14 MPC Submission 07/07/14 MPC Submission No. Date Description Key Plan: Ľ. Z C DRAYTON ST. 1076 1075 -2 STORY 🔆 4 STORY Block # Lot # Owner: Owner Address: Project Architect/Engineer: GAVIN MACRAE-GIBSON G. MACRAE-GIBSON Designer: GABRIEL KIRSHNER Drawn by: GAVIN MACRAE-GIBSON Checked by: Date: Project: 31 EAST JONES ST. Address: 31 EAST JONES STREET, SAVANNAH, GA 31401 Drawing Title: LOT COVERAGE SCALE: As indicated Drawing No.: FILE: 200.02 T003.00