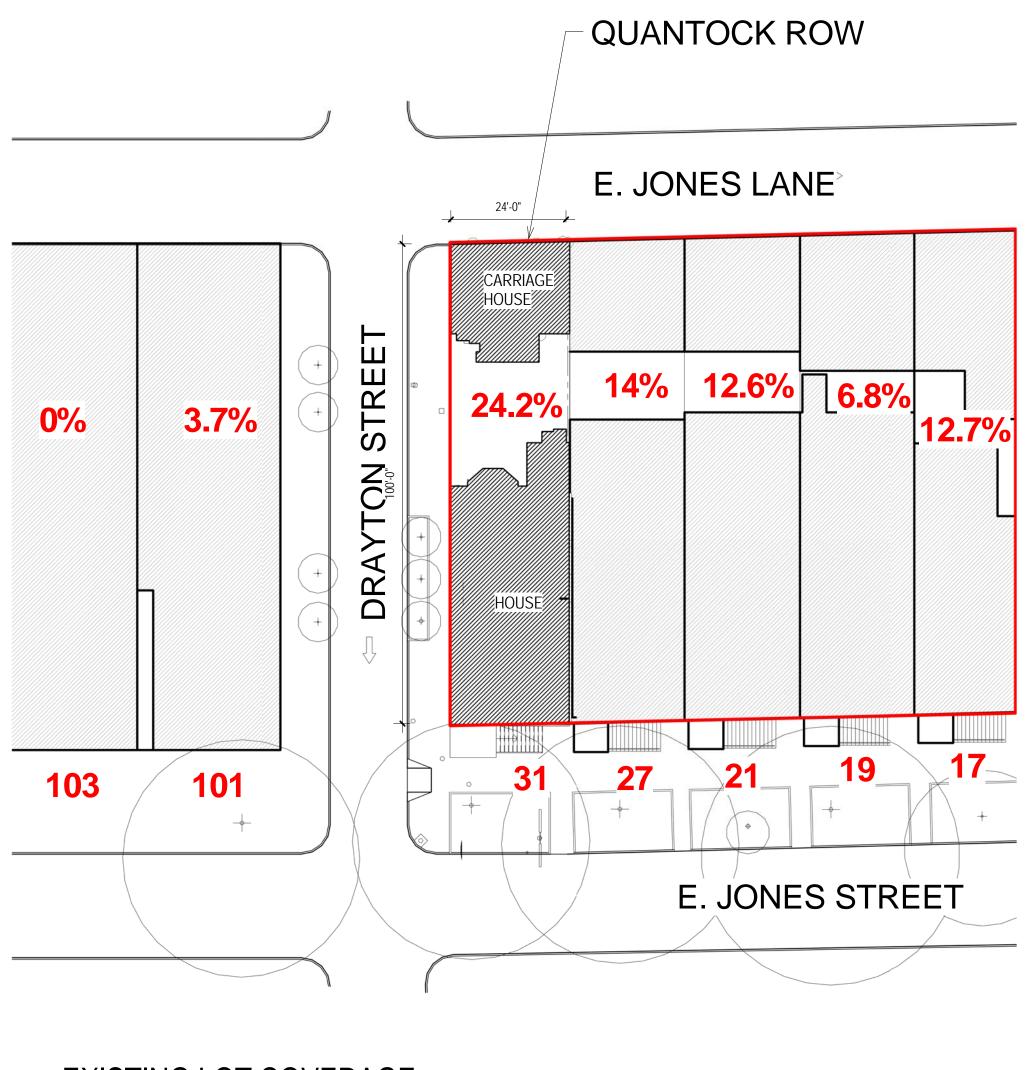

2 of 34

NOTE: OPEN AREA OF LOT IS SHOWN BY PERCENTAGE NUMBERS ON EACH PLOT.

BUILDING COVERAGE CALCULATED IN ACCORDANCE WITH ZONING ORDINANCE SECTION 8-3012.

\_\_\_\_\_

\_\_\_\_\_

# Macrae-Gibson Architects P.C. 450 SEVENTH AVENUE, SUITE 2406 NEW YORK, NY 10123 212-294-2940 WWW.M-GA.COM CONSULTANTS: STUCTURAL: SEVERUD ASSOCIATES 469 SEVENTH AVENUE NEW YORK, NY 10018 (212) 986-3700 MECHANICAL: DVL CONSULTING ENGINEERS, INC. 375 MAIN STREET HACKENSACK, NJ 07601 (201)678-2224 NOTE: Drawing may be printed at reduced scale 10 9 8 7 6 5 4 3 2 1 07/07/14 MPC Submission No. Date Description Key Plan: Ĕ. C DRAYTON ST. 1076 1075 -2 STORY 👾 4 STORY Block # Lot # Owner: Owner Address: Project Architect/Engineer: GAVIN MACRAE-GIBSON G. MACRAE-GIBSON Designer: GABRIEL KIRSHNER Drawn by: GAVIN MACRAE-GIBSON Checked by: Date: Project: 31 EAST JONES ST. Address: 31 EAST JONES STREET, SAVANNAH, GA 31401 Drawing Title: LOT COVERAGE SCALE: As indicated Drawing No.: FILE: 200.02 T003.00 Sheets in Contract: 3 of 39