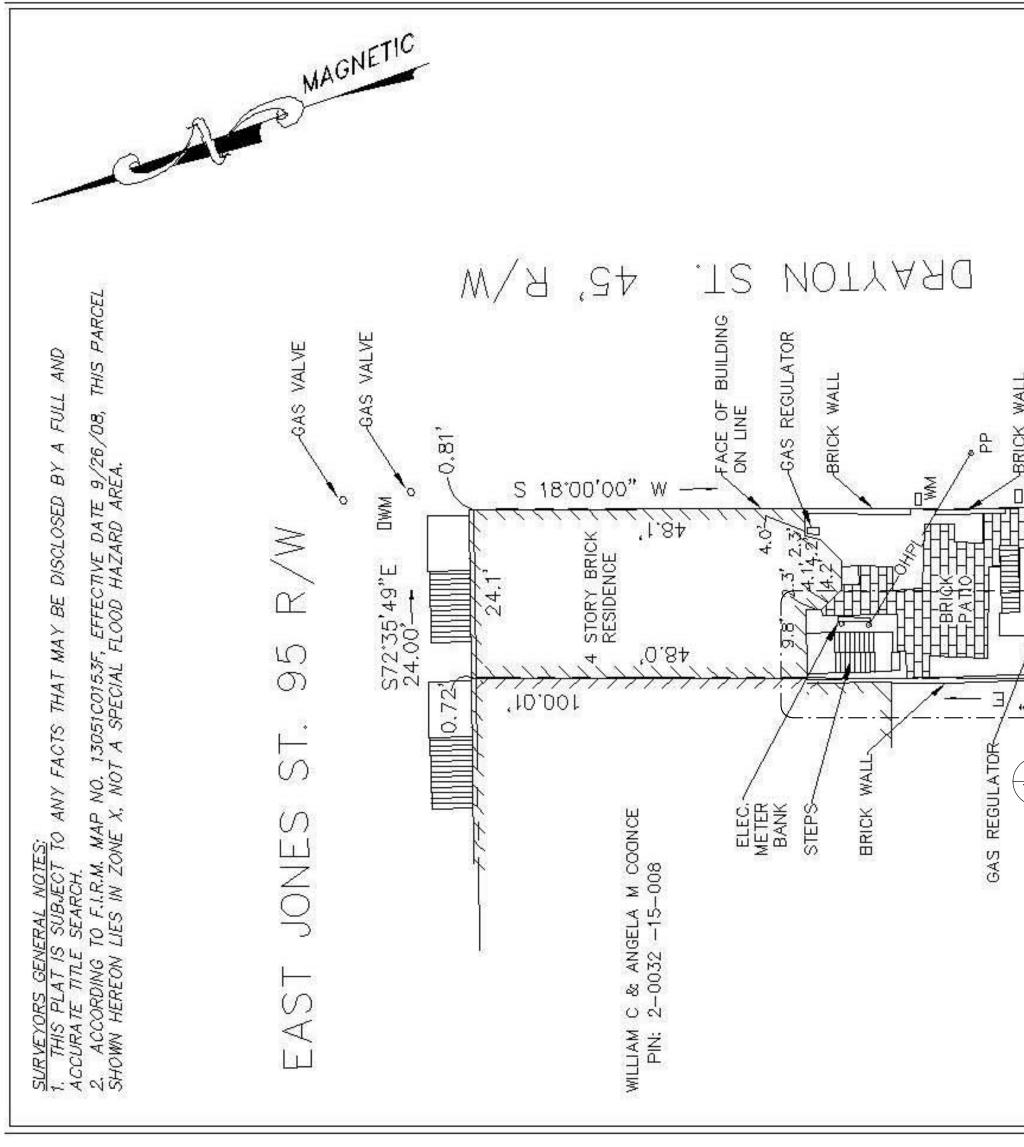

Front stoop gate: wrought iron frame with gate assembled from cast iron Lawler Foundry panels #8502 painted black and vertical pickets with finials

HAM ОF 4 1 NT C D D K X 5 ADAD AH, 5 OVERH POWEF WATEF 1 1 1 31 - OHP - OHP - OHP 02/19/14 JOB# 14-Also Known A PIN# 2-0032 FOR: GAVIN M4 3 PLAT 1 LOT 1( 1ST. G.M COUNTY, 15: FIELD SURVEY DA DATE: 02/24/14 E Z N 18.12, 40. K S JONE METER T002 THE THE IN G AND O.C.O 20' 50 MAP PG. <u>VCE:</u> A7LAS 332 F, CITY CITY AC  $\perp_{\circ}$ 