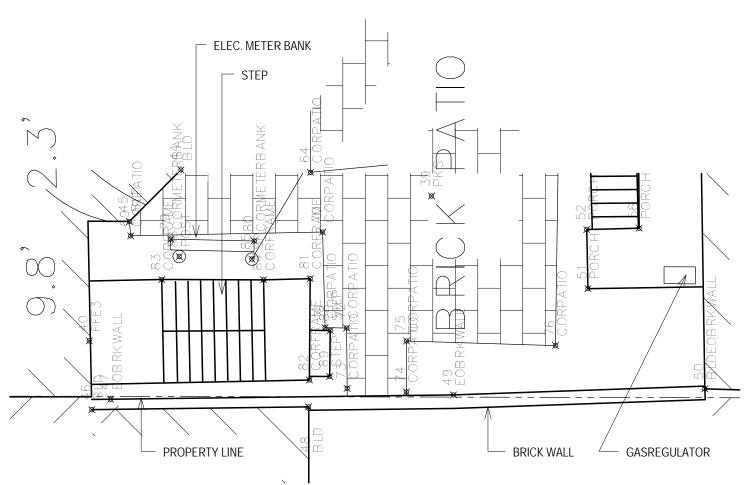

PROPERTY LINE DETAIL AT ADJACENT

|                                                      |             | ACTAC-                              | Gibson                                    |  |
|------------------------------------------------------|-------------|-------------------------------------|-------------------------------------------|--|
|                                                      |             |                                     |                                           |  |
|                                                      | 450         | NEW YORK<br>212-294                 | -2940                                     |  |
|                                                      |             | WWW.M-(                             | GA.COM                                    |  |
|                                                      | ULTANTS     | <u></u>                             |                                           |  |
| SEVE<br>469 S<br>NEW                                 | -           |                                     |                                           |  |
| MECH                                                 | IANICAL:    |                                     |                                           |  |
| 375 M<br>HACK                                        | AIN STRE    |                                     | 5, 1190.                                  |  |
|                                                      |             |                                     |                                           |  |
|                                                      |             |                                     |                                           |  |
| NO                                                   | ΓE: Drav    | wing may be                         | printed at reduced scale                  |  |
| 10<br>9                                              |             |                                     |                                           |  |
| 8<br>7<br>6                                          |             |                                     |                                           |  |
| 5<br>4                                               |             |                                     |                                           |  |
| 3<br>2<br>1                                          | 07/14/14    | MPC Re-Submission<br>MPC Submission |                                           |  |
| No.                                                  | Date        |                                     | Description                               |  |
| Key P                                                | lan:        |                                     |                                           |  |
|                                                      | $\wedge$    |                                     |                                           |  |
|                                                      |             |                                     |                                           |  |
|                                                      | E. JONES ST |                                     |                                           |  |
|                                                      | лог Jor     | 1075                                |                                           |  |
|                                                      |             | 1075                                |                                           |  |
|                                                      |             | 4 ST                                |                                           |  |
|                                                      |             |                                     |                                           |  |
| Block                                                | #           |                                     | Lot #                                     |  |
| Owner                                                | r:          |                                     |                                           |  |
|                                                      | r Address:  | /Engineer: GA\                      | /IN MACRAE-GIBSON                         |  |
| Desig                                                |             |                                     | IACRAE-GIBSON                             |  |
| Drawn                                                | -           |                                     |                                           |  |
| Check<br>Date:                                       | ed by:      | GAV                                 | /IN MACRAE-GIBSON                         |  |
| Date: _                                              |             |                                     |                                           |  |
| Project:<br>31 EAST JONES ST.                        |             |                                     |                                           |  |
| SIEASIJUNESSI.                                       |             |                                     |                                           |  |
| Address: 31 EAST JONES STREET,<br>SAVANNAH, GA 31401 |             |                                     |                                           |  |
| Drawing Title:                                       |             |                                     |                                           |  |
| BUILDING DEPT.                                       |             |                                     |                                           |  |
| NOTES, LIST OF                                       |             |                                     |                                           |  |
| DRAWINGS, SURVEY,                                    |             |                                     |                                           |  |
|                                                      |             |                                     | ICATIONS                                  |  |
|                                                      |             |                                     |                                           |  |
|                                                      |             |                                     |                                           |  |
|                                                      |             | ·                                   | Drawing No.:                              |  |
| SCALE                                                | : A         | s indicated                         |                                           |  |
| SCALE<br>FILE:                                       | E: A        | s indicated 200.02                  | T002 00                                   |  |
|                                                      | E: A        |                                     | T002.00                                   |  |
|                                                      | E: A        |                                     | T002.00<br>Sheets in Contract:<br>2 of 39 |  |