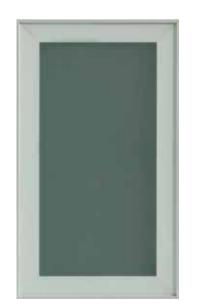

## **GLASS ACCENT DOORS**

Aluminum Frame doors are a popular way to incorporate glass doors within a contemporary kitchen. Available with clear glass, obscure (frosted) glass or patterned glass, Aluminum Frame doors are an ideal choice for contemporary designs that favor sleek, clean lines. See your Dura Supreme kitchen designer for frame and glass selections.

ALUMINUM FRAME I

ALUMINUM FRAME 2

**ALUMINUM FRAME 3** 

METRO - VERTICAL BAMBOO - NATURAL

MODERNE - VERTICAL ZEBRAWOOD - NATURAL

STAINLESS STEEL SLAB

METRO - HORIZONTAL BAMBOO - NATURAL

MODERNE - HORIZONTAL ZEBRAWOOD - NATURAL