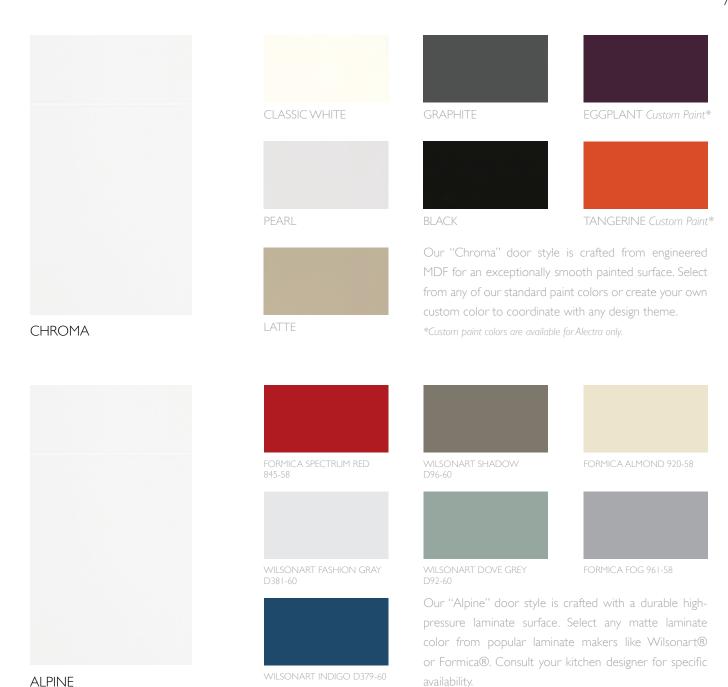

## CONTEMPORARY STYLING

URBANA - VERTICAL SEA SALT

URBANA - HORIZONTAL\*

SEA SALT

OYSTER

SAND

SEA SALT

TWIG

TIMBER - NEW

CAVIAR

ICON - VERTICAL TWIG

ICON - HORIZONTAL\* TWIG

TRUFFLE

**CAPRI** TOFFEE

MINK

PALO

TOFFEE

CAROB

MINK

CREAM

RUBY

MACCHIATO

CARBON

SATIN ANTIQUE WHITE

WHITE

CHARCOAL

NUTMEG

SATIN WHITE

TRIBECA RUBY

SOHO - VERTICAL MACCHIATO

MACCHIATO

SOHO - HORIZONTAL\*

SATIN WHITE

IMPORTANT: Accuracy of color is subject to printing limitations and will not match actual product. Final color selections should always be made from a door sample and/or display.

SONATA

ALUMINUM FINISH (A)

BRUSHED STEEL FINISH (B)

MATCHING (M)

<sup>\*</sup>Horizontal grain available for Alectra only.

\*Horizontal grain available for Alectra only.

EXOTIC VENEERS (Alec

STAINLESS STEEL

FEATURED ON COVER