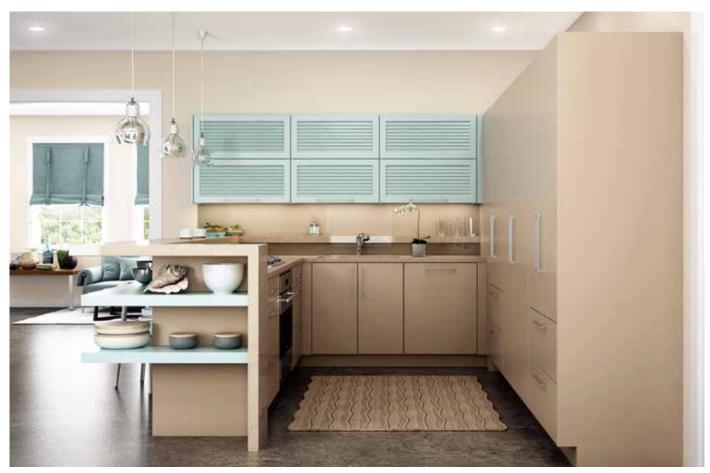

Bria Cabinetry shown with "Chroma" door style with Personal Paint Match (#7535 Sandy Ridge) and Louvered door style with Paint Match (#6478 Watery).

Alectra Cabinetry shown with "Chroma" door style in Pearl paint, and Weathered Oak "A" accents and shelving.