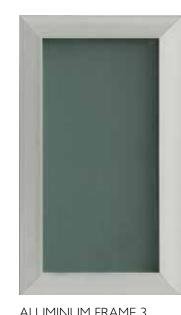

## **GLASS ACCENT DOORS**

Aluminum Frame doors are a popular way to incorporate glass doors within a contemporary kitchen. Available with clear glass, obscure (frosted) glass or patterned glass, Aluminum Frame doors are an ideal choice for contemporary designs that favor sleek, clean lines. See your Dura Supreme kitchen designer for frame and glass selections.

ALUMINUM FRAME I

ALUMINUM FRAME 2

**ALUMINUM FRAME 3** 

METRO - VERTICAL BAMBOO - NATURAL

MODERNE - VERTICAL ZEBRAWOOD - NATURAL

STAINLESS STEEL SLAB

METRO - HORIZONTAL BAMBOO - NATURAL

MODERNE - HORIZONTAL ZEBRAWOOD - NATURAL