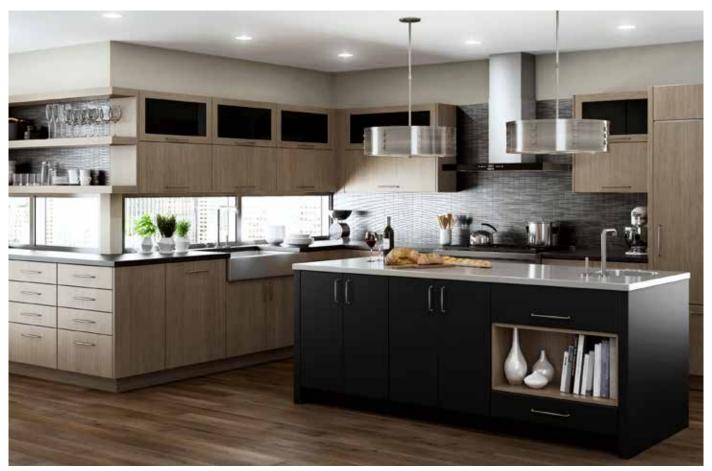

Bria Cabinetry shown with "Moda" door style in Quarter Sawn Red Oak with Cashew finish. Island shown with "Chroma" door style in Black paint. Black back-painted glass in frame doors.

Bria Cabinetry shown with "Moda" door style in Maple with Poppyseed finish. Tall cabinetry shown with "Urbana" door style with Dune (Textured Foil). Bronze Aluminum Frame doors also shown.