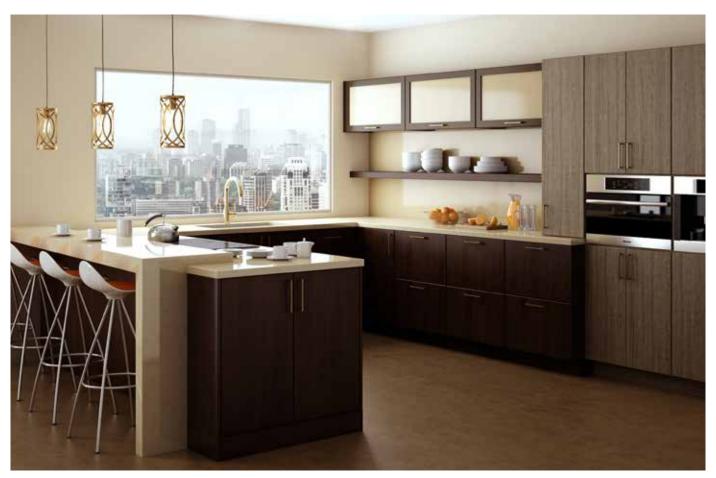

Alectra Cabinetry shown with "Ava-2T" door style in White Acrylic and "Talia-Horizontal" door style in Wired Mercury.

Alectra Cabinetry shown with "Metro" door style in Vertical Grain Fir with Natural finish. Stainless steel and Aluminum Frame doors also shown.