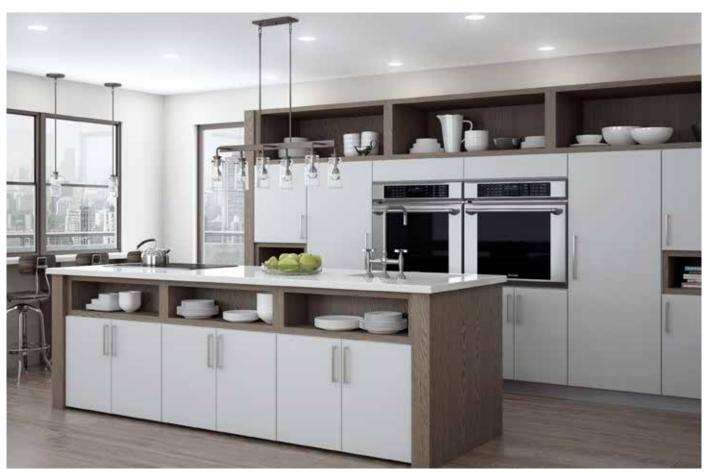

Alectra Cabinetry shown with "Moda" door style in Quarter Sawn Red Oak with Mission finish. Aluminum Frame and Stainless Steel doors also shown.

Bria Cabinetry shown with "Urbana" door style in Nutshell (Textured Foil) and "Lynden" door style in Classic White paint.