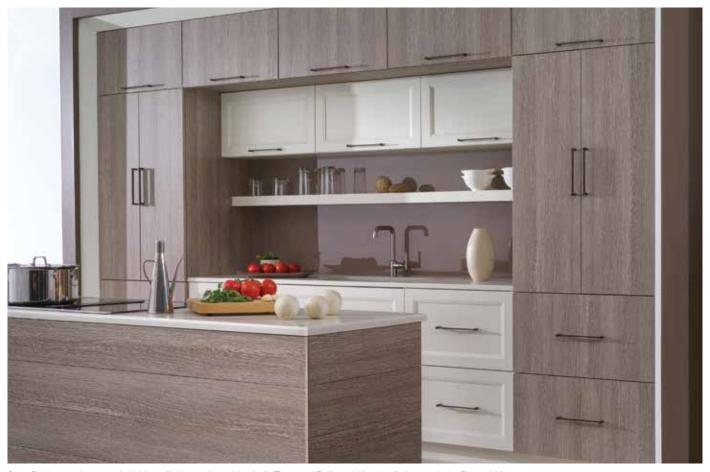

Bria Cabinetry shown with "Chroma" door style with Personal Paint Match (#7535 Sandy Ridge) and Louvered door style with Paint Match (#6478 Watery).

Alectra Cabinetry shown with "Chroma" door style in Pearl paint, and Weathered Oak "A" accents and shelving.