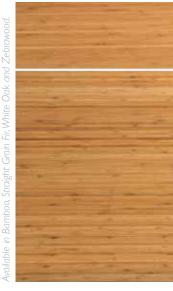

ALUMINUM FRAME I

ALUMINUM FRAME 2

**ALUMINUM FRAME 3** 

METRO - VERTICAL BAMBOO - NATURAL

MODERNE - VERTICAL ZEBRAWOOD - NATURAL

STAINLESS STEEL SLAB

METRO - HORIZONTAL BAMBOO - NATURAL

MODERNE - HORIZONTAL ZEBRAWOOD - NATURAL

STAINLESS STEEL PANEL

BAMBOO - NATURAL

ZEBRAWOOD - HAZELNUT

ZEBRAWOOD - MOCHA

ZEBRAWOOD - MISSION

ZEBRAWOOD - CHESTNUT