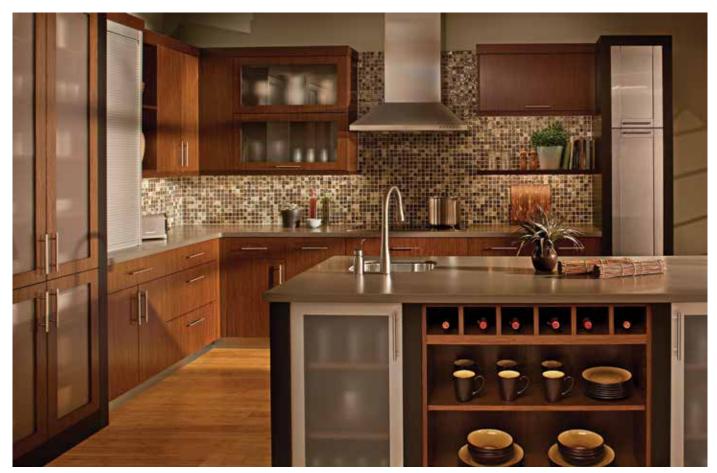

Alectra Cabinetry shown with "Ava-2T" door style in White Acrylic and "Talia-Horizontal" door style in Wired Mercury.

Alectra Cabinetry shown with "Metro" door style in Vertical Grain Fir with Natural finish. Stainless steel and Aluminum Frame doors also shown.