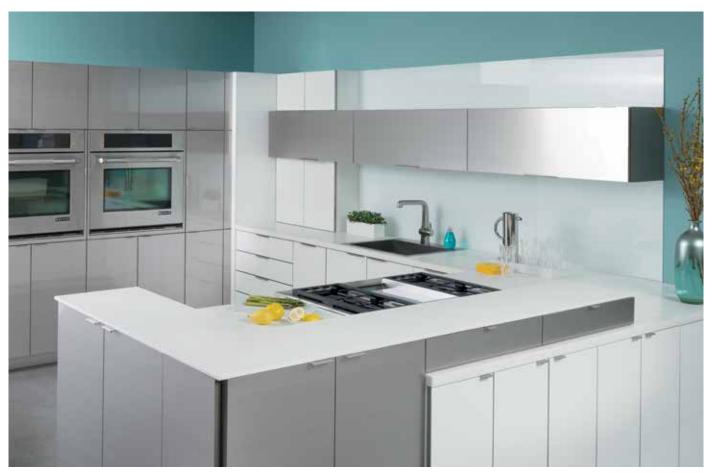

Alectra Cabinetry shown with "Ava-2T" door style in White Acrylic and "Talia-Horizontal" door style in Wired Mercury.

Alectra Cabinetry shown with "Metro" door style in Vertical Grain Fir with Natural finish. Stainless steel and Aluminum Frame doors also shown.