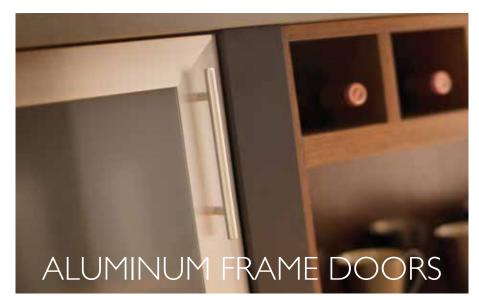

## **GLASS ACCENT DOORS**

Aluminum Frame doors are a popular way to incorporate glass doors within a contemporary kitchen. Available with clear glass, obscure (frosted) glass or patterned glass, Aluminum Frame doors are an ideal choice for contemporary designs that favor sleek, clean lines. See your Dura Supreme kitchen designer for frame and glass selections.

ALUMINUM FRAME I

ALUMINUM FRAME 2

**ALUMINUM FRAME 3** 

METRO - VERTICAL BAMBOO - NATURAL

MODERNE - VERTICAL ZEBRAWOOD - NATURAL

STAINLESS STEEL SLAB

METRO - HORIZONTAL BAMBOO - NATURAL

MODERNE - HORIZONTAL ZEBRAWOOD - NATURAL