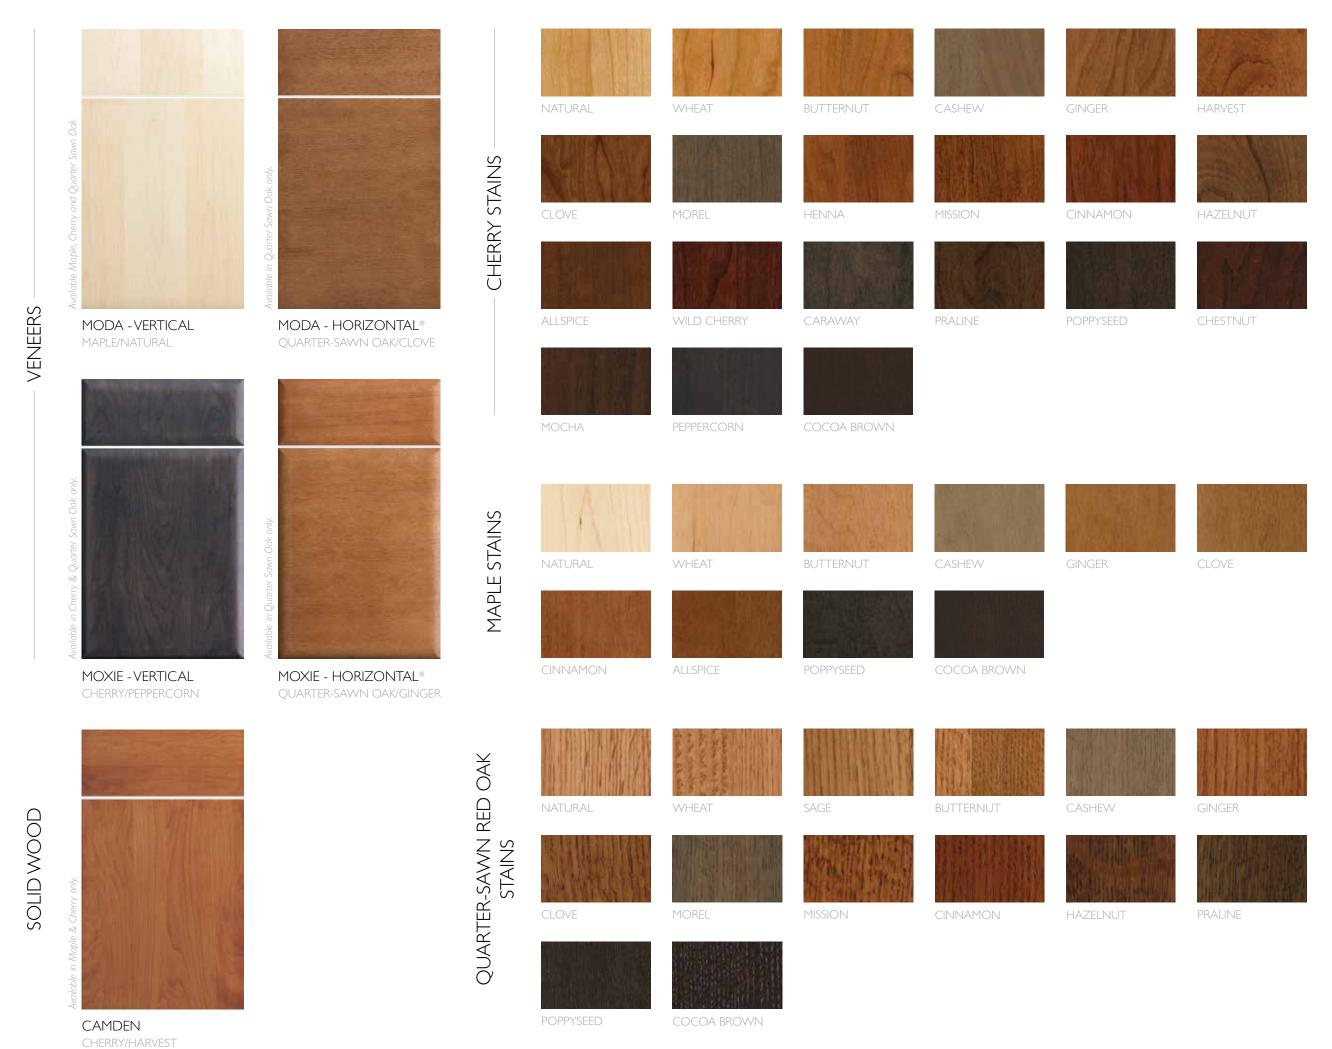

## CONTEMPORARY STYLING

URBANA - VERTICAL SEA SALT

URBANA - HORIZONTAL\*

SEA SALT

OYSTER

SAND

SEA SALT

TWIG

TIMBER - NEW

CAVIAR

ICON - VERTICAL TWIG

ICON - HORIZONTAL\* TWIG

TRUFFLE

**CAPRI** TOFFEE

MINK

PALO

TOFFEE

CAROB

MINK

CREAM

RUBY

MACCHIATO

CARBON

SATIN ANTIQUE WHITE

WHITE

CHARCOAL

NUTMEG

SATIN WHITE

TRIBECA RUBY

SOHO - VERTICAL MACCHIATO

MACCHIATO

SOHO - HORIZONTAL\*

SATIN WHITE

IMPORTANT: Accuracy of color is subject to printing limitations and will not match actual product. Final color selections should always be made from a door sample and/or display.

SONATA

ALUMINUM FINISH (A)

BRUSHED STEEL FINISH (B)

MATCHING (M)

<sup>\*</sup>Horizontal grain available for Alectra only.

\*Horizontal grain available for Alectra only.

EXOTIC VENEERS (Alec

STAINLESS STEEL

FEATURED ON COVER