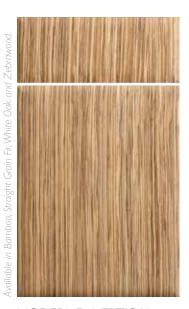

ALUMINUM FRAME I

ALUMINUM FRAME 2

**ALUMINUM FRAME 3** 

METRO - VERTICAL BAMBOO - NATURAL

MODERNE - VERTICAL ZEBRAWOOD - NATURAL

STAINLESS STEEL SLAB

METRO - HORIZONTAL BAMBOO - NATURAL

MODERNE - HORIZONTAL ZEBRAWOOD - NATURAL

STAINLESS STEEL PANEL

BAMBOO - NATURAL

ZEBRAWOOD - HAZELNUT

ZEBRAWOOD - MOCHA

ZEBRAWOOD - MISSION

ZEBRAWOOD - CHESTNUT