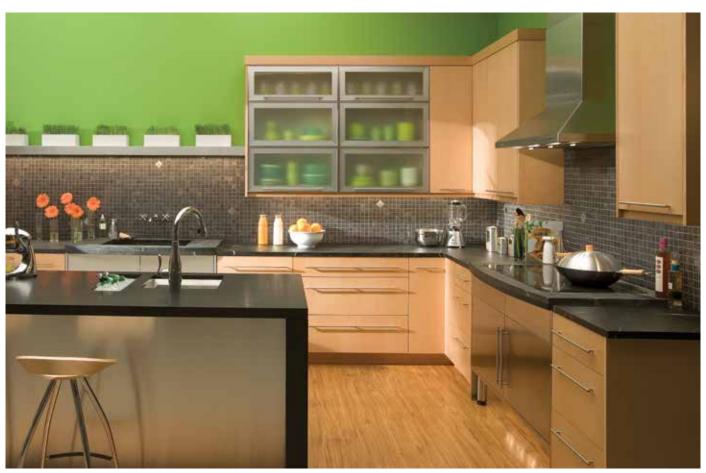

Bria Cabinetry shown with "Chroma" door style with Personal Paint Match (#7535 Sandy Ridge) and Louvered door style with Paint Match (#6478 Watery).

Alectra Cabinetry shown with "Chroma" door style in Pearl paint, and Weathered Oak "A" accents and shelving.