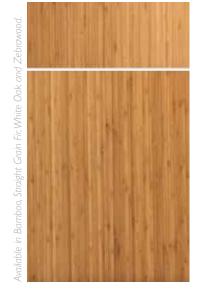

ALUMINUM FRAME I

ALUMINUM FRAME 2

**ALUMINUM FRAME 3** 

METRO - VERTICAL BAMBOO - NATURAL

MODERNE - VERTICAL ZEBRAWOOD - NATURAL

STAINLESS STEEL SLAB

METRO - HORIZONTAL BAMBOO - NATURAL

MODERNE - HORIZONTAL ZEBRAWOOD - NATURAL

STAINLESS STEEL PANEL

BAMBOO - NATURAL

ZEBRAWOOD - HAZELNUT

ZEBRAWOOD - MOCHA

ZEBRAWOOD - MISSION

ZEBRAWOOD - CHESTNUT