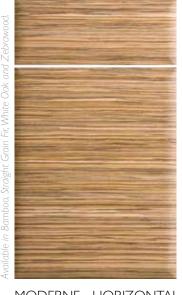

ALUMINUM FRAME I

ALUMINUM FRAME 2

**ALUMINUM FRAME 3** 

METRO - VERTICAL BAMBOO - NATURAL

MODERNE - VERTICAL ZEBRAWOOD - NATURAL

STAINLESS STEEL SLAB

METRO - HORIZONTAL BAMBOO - NATURAL

MODERNE - HORIZONTAL ZEBRAWOOD - NATURAL

STAINLESS STEEL PANEL

BAMBOO - NATURAL

ZEBRAWOOD - HAZELNUT

ZEBRAWOOD - MOCHA

ZEBRAWOOD - MISSION

ZEBRAWOOD - CHESTNUT