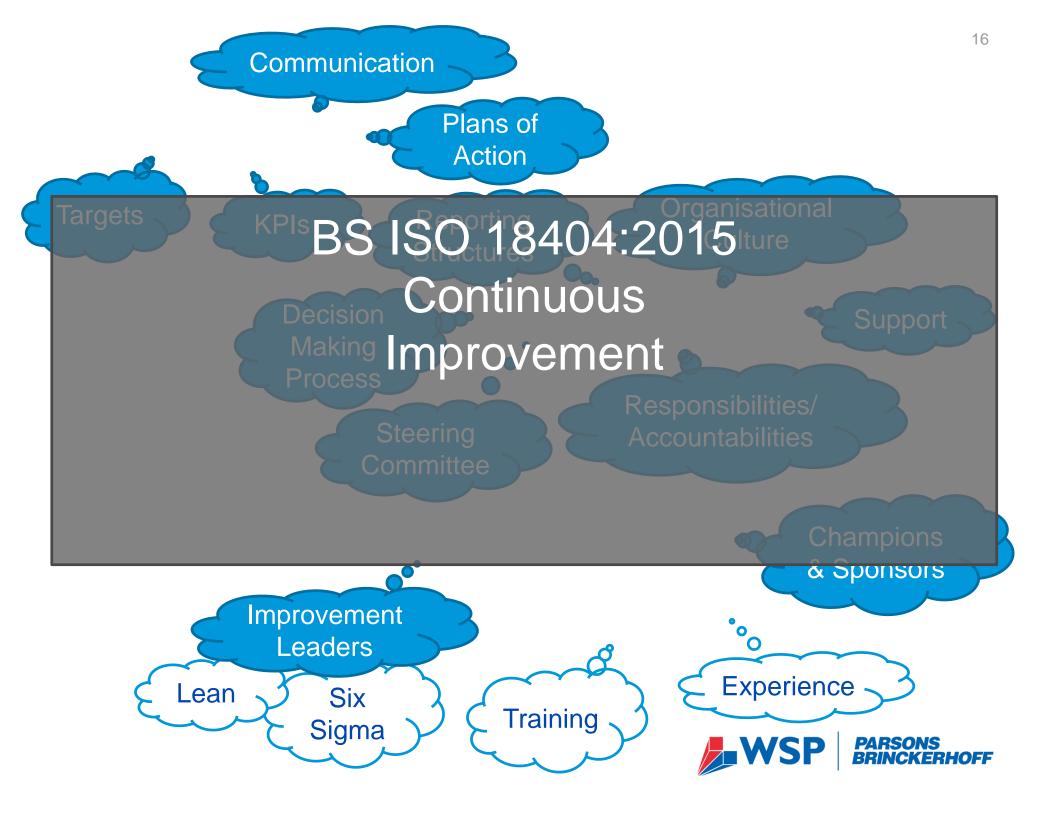

### BS ISO 18404:2015

Quantitative methods in process improvement – Six Sigma – Competencies for key personnel and their organisations in relation to Six Sigma and Lean implementation