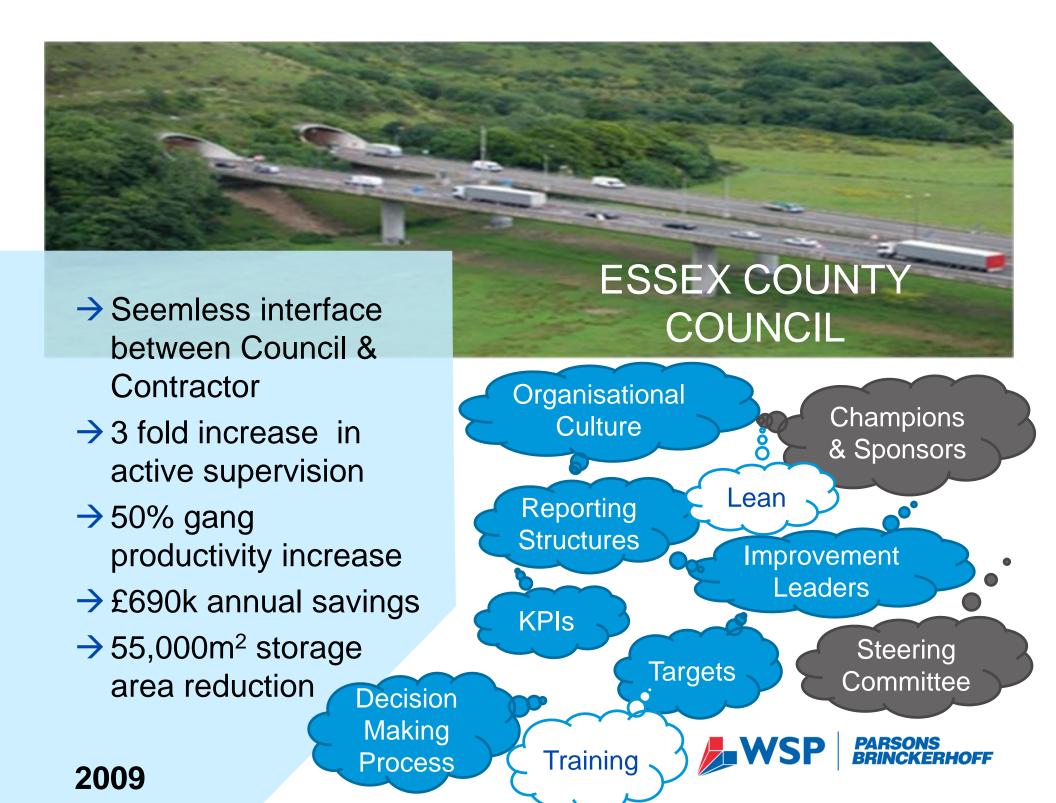

- → £2.5m of savings
- → 60% less rework
- → 50% less unplanned maintenance
- → 30% less offside storage
- → 15% increase in labour utilisation
- → Reduction in LTAs

- → Active supervision time taken from 27 to 72%
- → Reduced scheme delivery time by 65 weeks 86%
- → Halved scheme cost