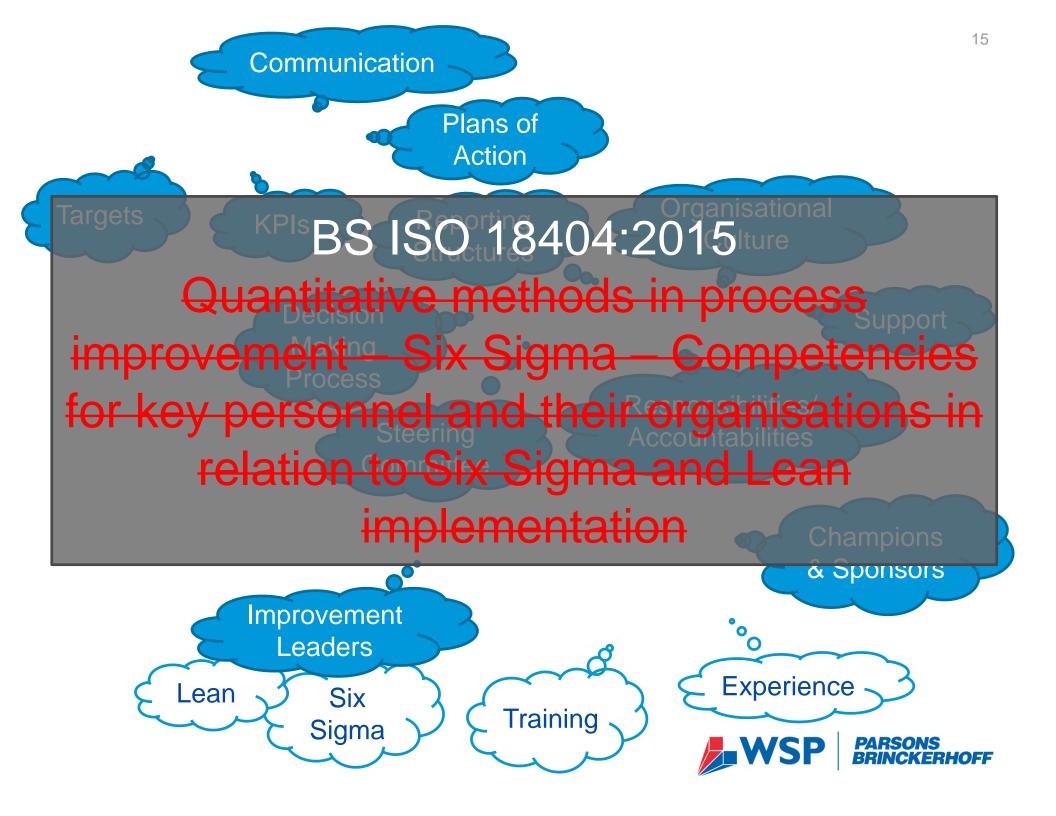

### BS ISO 18404:2015

Quantitative methods in process improvement – Six Sigma – Competencies for key personnel and their organisations in relation to Six Sigma and Lean implementation