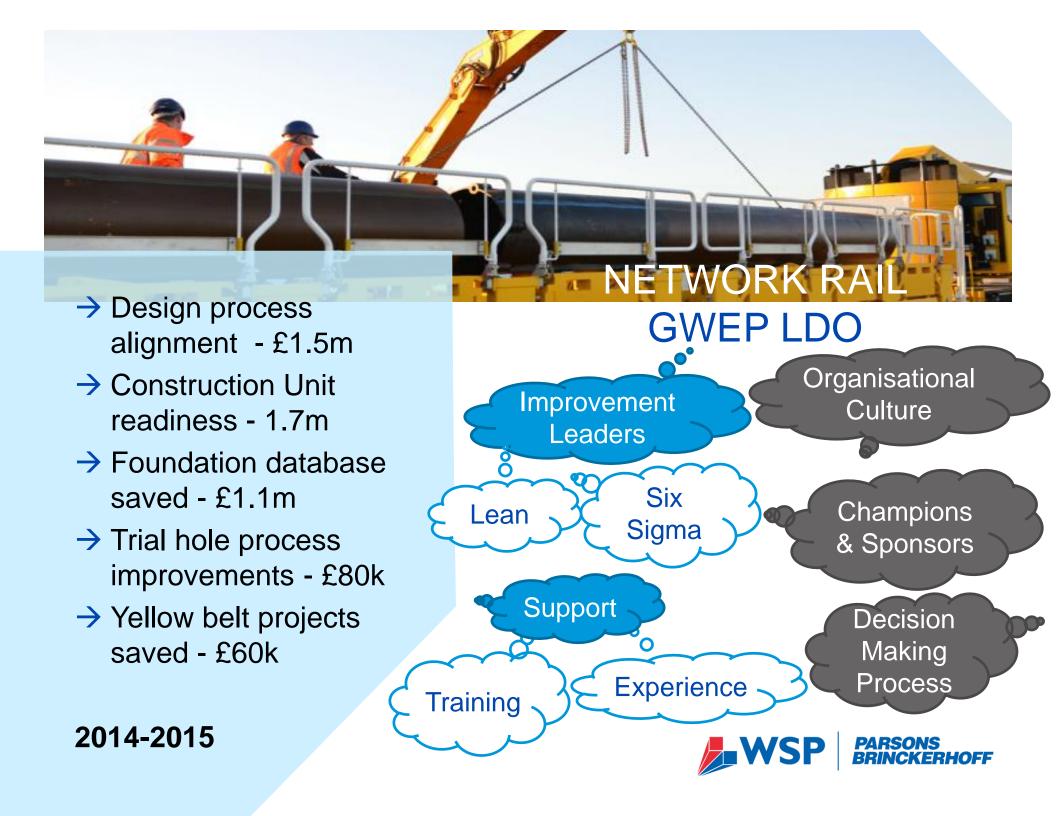

- → £2.5m of savings
- → 60% less rework
- → 50% less unplanned maintenance
- → 30% less offside storage
- → 15% increase in labour utilisation
- → Reduction in LTAs

- → Active supervision time taken from 27 to 72%
- → Reduced scheme delivery time by 65 weeks 86%
- → Halved scheme cost