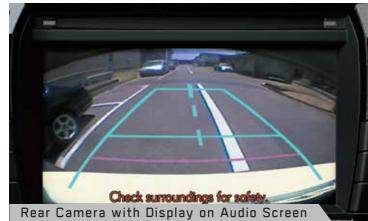

Rear Sunshade

 Rain Sensing Wipers Smart Entry with Push

Start/Stop • Reverse Camera with Display in Audio Screen

Leather Seat#

 Vehicle Stability Control Navigation in Audio System

\*Limited Smartphones

"Seat Cover: Mix of Genuine & Synthetic Leather.