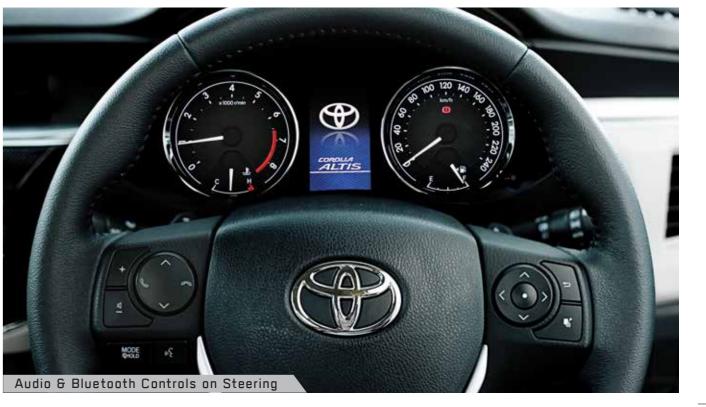

• Illuminated Entry (Cup Holder and Foot) Rear Reading Lamp

6 Speakers

Audio & Bluetooth Control on Steering

Auto Air Conditioner

EC Mirror

Reverse Sensor

Front Fog Lamps

Chrome Inside and Outside Door Handle

Cyber Carbon+Piano Black IP Cluster

Optitron Meter with Illumination Control

 Colored MID & WOW Needle Illuminated Entry (Cup Holder and Foot)

 Rear Reading Lamp 6 Speakers

Audio & Bluetooth Control on Steering Wheel