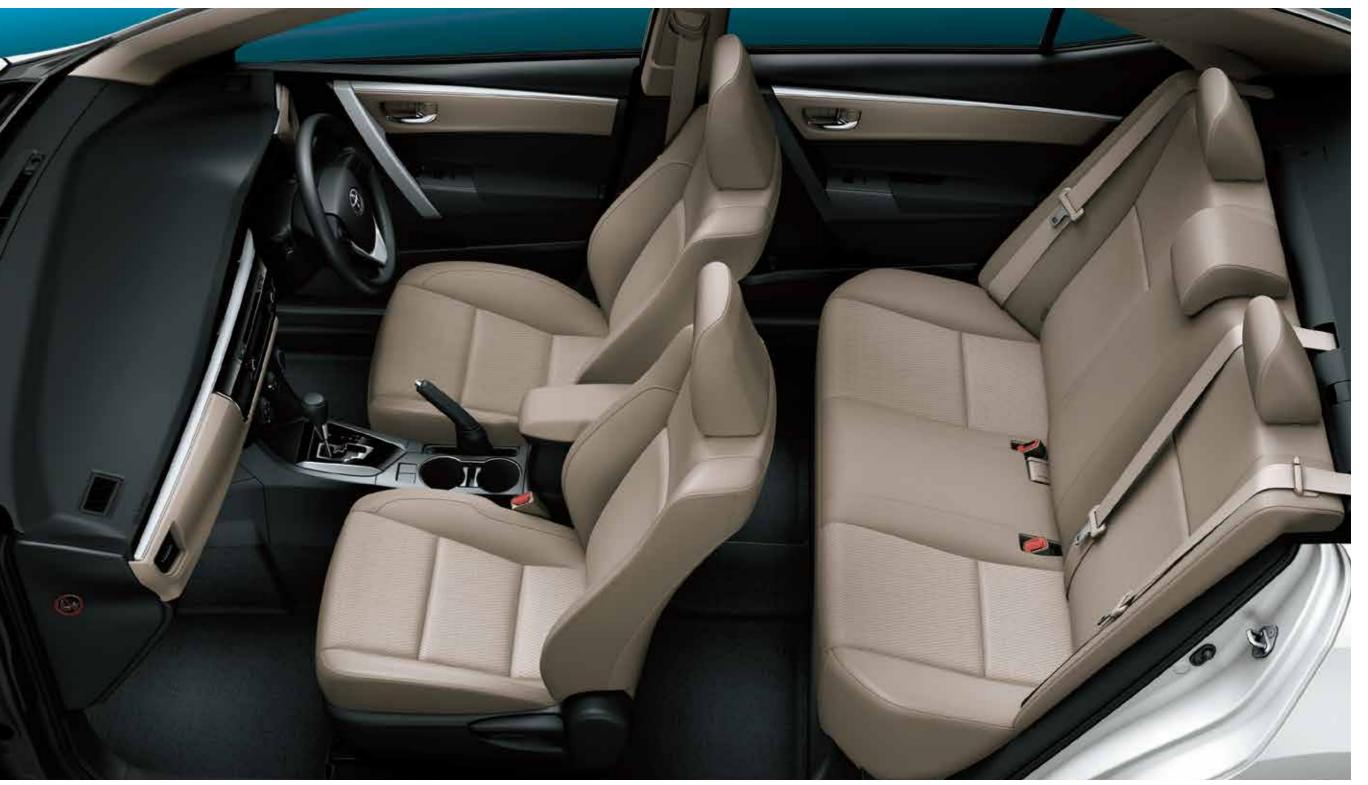

### THE NEW BENCHMARK IN COMFORT

#### PETROL

JS | • 3-Spoke Steering Wheel Black IP Cluster

Fabric Seats

Rear Recline Seats

60:40 Rear Seat Split Fold with Armrest

Rear Power Socket

• ORVM Electrically Adjustable

• 7.0 LCD Touch Screen Audio with DVD, Hand Gesture, Pre-loaded Apps, Mirror Cast Wi-Fi\*, HDMI, Mirror Link\*, Voice Control, Bluetooth, Aux-in, USB, SD Card, Remote Control & 4 Speakers

G- CVT | In addition to G

• 7 Speed CVT-i with Sequential Transmission

Paddle Shift

Eco Drive Indicator

R16 Alloy Wheel (15 spoke)

• Automatic LED Headlamps (with Auto Levelling)

• 8 Way Power Driver Seat with Lumbar Support

Rear Sunshade

 Rain Sensing Wipers Smart Entry with Push

Start/Stop • Reverse Camera with Display in Audio Screen

Leather Seat#

 Vehicle Stability Control Navigation in Audio System

\*Limited Smartphones

"Seat Cover: Mix of Genuine & Synthetic Leather.