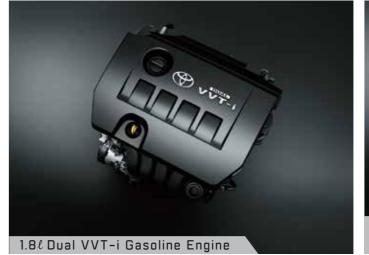

## THE NEW BENCHMARK IN PERFORMANCE

White Pearl Crystal Shine Grey Metallic

Silver Mica Metallic

Blue Metallic

Champagne Mica Metallic

Celestial Black

| PETROL                                                                                                                                                                                                                                                                           |                                                                                             |                             |                                                                            |                                    |                                                      |  |  |  |
|----------------------------------------------------------------------------------------------------------------------------------------------------------------------------------------------------------------------------------------------------------------------------------|---------------------------------------------------------------------------------------------|-----------------------------|----------------------------------------------------------------------------|------------------------------------|------------------------------------------------------|--|--|--|
| E:                                                                                                                                                                                                                                                                               | 1.8 JS                                                                                      |                             | 1.8 G                                                                      |                                    | 1.8 V                                                |  |  |  |
|                                                                                                                                                                                                                                                                                  |                                                                                             |                             |                                                                            | L                                  | L                                                    |  |  |  |
| SMISSION TYPE:                                                                                                                                                                                                                                                                   | 6 Speed Manual                                                                              | 6 Speed Manual              | Super CVT-i with<br>7 Speed Sequential<br>Shiftmatic                       | 6 Speed Manual                     | Super CVT-i with<br>7 Speed Sequential<br>Shiftmatic |  |  |  |
| NSIONS:                                                                                                                                                                                                                                                                          |                                                                                             |                             | 4.000 4.775 4.475                                                          |                                    |                                                      |  |  |  |
| I Length x Width x Height<br>base                                                                                                                                                                                                                                                |                                                                                             |                             | 4.620 m x 1.775 m x 1.475 m<br>2.700 m                                     |                                    |                                                      |  |  |  |
| Front / Rear                                                                                                                                                                                                                                                                     |                                                                                             | 1.529 m / 1.534 m           | 2.700 111                                                                  | 1.517 n                            | n / 1.522 m                                          |  |  |  |
| urning Radius                                                                                                                                                                                                                                                                    |                                                                                             |                             | 5.4 m                                                                      |                                    |                                                      |  |  |  |
| ank Capacity<br>Space                                                                                                                                                                                                                                                            |                                                                                             |                             | 50 litres                                                                  |                                    |                                                      |  |  |  |
| HTS:                                                                                                                                                                                                                                                                             |                                                                                             |                             | 0.470 m <sup>3</sup> (470 litres)                                          |                                    |                                                      |  |  |  |
| Kerb Weight / Gross Vehicle Weight                                                                                                                                                                                                                                               |                                                                                             |                             | kgs -1275 kgs / 1645 kgs - 167<br>ZR-FE, Gasoline, 4 Cylinder Inlin        |                                    |                                                      |  |  |  |
| Train                                                                                                                                                                                                                                                                            |                                                                                             |                             | Dual VVT-i (Dual Variable Valve T                                          |                                    |                                                      |  |  |  |
| cement                                                                                                                                                                                                                                                                           |                                                                                             |                             | 1798 cm3 (cc)                                                              |                                    |                                                      |  |  |  |
| upply System                                                                                                                                                                                                                                                                     |                                                                                             |                             | Electronic Fuel Injection (EFI)                                            |                                    |                                                      |  |  |  |
| Output<br>orque                                                                                                                                                                                                                                                                  |                                                                                             |                             | 103 kW @ 6400 rpm<br>173 Nm @ 4000 rpm                                     |                                    |                                                      |  |  |  |
| SIS:                                                                                                                                                                                                                                                                             |                                                                                             |                             | 11011111 @ 10001p111                                                       |                                    |                                                      |  |  |  |
| nsion: Front / Rear                                                                                                                                                                                                                                                              |                                                                                             | - N                         | MacPherson Strut / Torsion Bean                                            | n                                  |                                                      |  |  |  |
| s: Front / Rear                                                                                                                                                                                                                                                                  |                                                                                             | 195/65 R15 Tubeless Radials | Ventilated Disc / Solid Disc                                               | 205/55 R16 T                       | ubeless Radials                                      |  |  |  |
| TY & SECURITY:                                                                                                                                                                                                                                                                   |                                                                                             |                             |                                                                            | 200/00 1110 1                      | assisso Hadidio                                      |  |  |  |
| gs (Driver+Passenger)                                                                                                                                                                                                                                                            |                                                                                             |                             | ✓                                                                          |                                    |                                                      |  |  |  |
| EBD+Brake Assist<br>e Stability Control                                                                                                                                                                                                                                          |                                                                                             | X                           | ✓                                                                          |                                    | ✓                                                    |  |  |  |
| lestraint System (Top Tether x2 Isofix x2)                                                                                                                                                                                                                                       |                                                                                             | X                           | ✓                                                                          |                                    | <b>V</b>                                             |  |  |  |
| Knee Bolster                                                                                                                                                                                                                                                                     |                                                                                             |                             | ✓                                                                          |                                    |                                                      |  |  |  |
| t Sensing Fuel Cut                                                                                                                                                                                                                                                               |                                                                                             |                             | √<br>√                                                                     |                                    |                                                      |  |  |  |
| Auto Lock<br>bilizer+Alarm                                                                                                                                                                                                                                                       |                                                                                             |                             | ✓<br>✓                                                                     |                                    |                                                      |  |  |  |
| Start System                                                                                                                                                                                                                                                                     |                                                                                             | Χ                           |                                                                            | ✓                                  | Х                                                    |  |  |  |
| Seat Belt (Height Adjustable)                                                                                                                                                                                                                                                    |                                                                                             | 3 Point                     | ELR (With Pre Tensioner & Forc                                             | e Limiter)                         |                                                      |  |  |  |
| Seat Belt<br>Vindow Defogger                                                                                                                                                                                                                                                     |                                                                                             |                             | 3 Point ELR x 3  ✓                                                         |                                    |                                                      |  |  |  |
| RIOR:                                                                                                                                                                                                                                                                            |                                                                                             |                             |                                                                            |                                    |                                                      |  |  |  |
| amps                                                                                                                                                                                                                                                                             |                                                                                             | Halogen                     |                                                                            | L                                  | ED                                                   |  |  |  |
| natic Headlamps+Auto Headlamp<br>ing                                                                                                                                                                                                                                             |                                                                                             | X                           |                                                                            |                                    | ✓                                                    |  |  |  |
| Fog Lamps                                                                                                                                                                                                                                                                        | Х                                                                                           |                             | ✓                                                                          |                                    |                                                      |  |  |  |
| ED Tail Lamps                                                                                                                                                                                                                                                                    |                                                                                             |                             | √<br>√                                                                     |                                    |                                                      |  |  |  |
| og Lamp (RH Side)                                                                                                                                                                                                                                                                | Steel Wheel with Full Wheel Cap                                                             | 7-Spoke A                   | •                                                                          | 15-Snoke                           | Alloy Wheel                                          |  |  |  |
| le Rear View Mirrors with Side                                                                                                                                                                                                                                                   | Electrically Adjustable                                                                     | , opone n                   | Electrically Adjusta                                                       |                                    | ,                                                    |  |  |  |
| ndicator                                                                                                                                                                                                                                                                         |                                                                                             |                             |                                                                            |                                    |                                                      |  |  |  |
| or Grille<br>ittent Wipers                                                                                                                                                                                                                                                       | Black ✓                                                                                     | With Variable Ti            | Black+0<br>ime Adjustment                                                  |                                    | sing Wipers                                          |  |  |  |
| IOR:                                                                                                                                                                                                                                                                             |                                                                                             |                             |                                                                            |                                    |                                                      |  |  |  |
| uch Screen Audio                                                                                                                                                                                                                                                                 | USB, Au                                                                                     |                             | ote Control, Mirror Link*, HDMI,                                           |                                    |                                                      |  |  |  |
| ation<br>Voice control, Hand Gesture, Mirror                                                                                                                                                                                                                                     |                                                                                             | X                           |                                                                            | V                                  | √ith                                                 |  |  |  |
| Vi-Fi*, Pre-Loaded Apps<br>Controls, MID & Bluetooth Switch                                                                                                                                                                                                                      | Х                                                                                           |                             | <b>→</b>                                                                   |                                    |                                                      |  |  |  |
| ering Wheel<br>ers                                                                                                                                                                                                                                                               | 4                                                                                           |                             | 6                                                                          |                                    |                                                      |  |  |  |
| lpholstery                                                                                                                                                                                                                                                                       |                                                                                             | Premium Fabric              |                                                                            | Lea                                | ither#                                               |  |  |  |
| ng Wheel<br>nated Entry System                                                                                                                                                                                                                                                   | 3 Spoke, Urethane Wrapped 3 Spoke, Leather Wrapped  With Ignition + Boom + Cupholder + Foot |                             |                                                                            |                                    |                                                      |  |  |  |
| ead Console with Personal Lamp                                                                                                                                                                                                                                                   | With Ignition+Room With Ignition+Room+Cupholder+Foot Without Storage With Storage           |                             |                                                                            |                                    |                                                      |  |  |  |
| ment Panel Center Cluster                                                                                                                                                                                                                                                        | Black Cyber Carbon Finish                                                                   |                             |                                                                            |                                    |                                                      |  |  |  |
| Rear View Mirror                                                                                                                                                                                                                                                                 | Day & Night                                                                                 |                             | Auto Anti - Gla                                                            | re Mirror (EC Mirror)              |                                                      |  |  |  |
| ORT & CONVENIENCE:<br>Seat - Reclining & Split 60:40 Foldable                                                                                                                                                                                                                    |                                                                                             |                             | ✓                                                                          |                                    |                                                      |  |  |  |
| Sunshade                                                                                                                                                                                                                                                                         |                                                                                             | Х                           |                                                                            |                                    | ✓                                                    |  |  |  |
| Power Driver Seat                                                                                                                                                                                                                                                                | X<br>Karlana Fatar                                                                          |                             |                                                                            | V WELL O I F .I.                   |                                                      |  |  |  |
| ss Door Lock                                                                                                                                                                                                                                                                     | Keyless Entry<br>Y                                                                          |                             |                                                                            | With Smart Entry                   |                                                      |  |  |  |
| Start / Stop System                                                                                                                                                                                                                                                              |                                                                                             | X                           | /                                                                          |                                    | <b>✓</b>                                             |  |  |  |
| Control                                                                                                                                                                                                                                                                          |                                                                                             | X                           | <b>(</b> ✓                                                                 | Х                                  | <b>✓</b>                                             |  |  |  |
| e Control<br>e Shift                                                                                                                                                                                                                                                             | X                                                                                           |                             | · · · · ·                                                                  |                                    | ower                                                 |  |  |  |
| e Control<br>e Shift<br>Seat Lumbar Support                                                                                                                                                                                                                                      | X                                                                                           | X                           |                                                                            |                                    |                                                      |  |  |  |
| e Shift<br>Seat Lumbar Support<br>Seat Height Adjustment                                                                                                                                                                                                                         |                                                                                             | X<br>Manual                 |                                                                            | Po                                 | wer                                                  |  |  |  |
| e Shift<br>Seat Lumbar Support<br>Seat Height Adjustment<br>se Sensor                                                                                                                                                                                                            | X                                                                                           | Manual                      | V                                                                          | ·                                  | wer                                                  |  |  |  |
| e Shift<br>Seat Lumbar Support                                                                                                                                                                                                                                                   |                                                                                             |                             | ·                                                                          | ·                                  |                                                      |  |  |  |
| e Shift Seat Lumbar Support Seat Height Adjustment se Sensor e Camera (with Display in Audio Screen) Side One Touch Up/ Down with Jam tion Power Windows Inditioner with Heater                                                                                                  | X Manual                                                                                    | Manual                      | ✓<br>Auton                                                                 | natic                              | wer                                                  |  |  |  |
| e Shift Seat Lumbar Support Seat Height Adjustment se Sensor e Camera (with Display in Audio Screen) Side One Touch Up/ Down with Jam tion Power Windows notlitioner with Heater ination Meters                                                                                  | X<br>Manual<br>Standard                                                                     | Manual<br>X                 | ✓ Auton<br>Optitron with Illumination (                                    | natic<br>Control & WOW Needle      | wer ✓                                                |  |  |  |
| e Shirt Seat Lumbar Support Seat Height Adjustment se Sensor e Camera (with Display in Audio Screen) Side One Touch Up/ Down with Jam tion Power Windows nditioner with Heater ination Meters riving Indicator                                                                   | X  Manual  Standard  X                                                                      | Manual                      | Auton Optitron with Illumination                                           | natic                              | wer                                                  |  |  |  |
| Shift Seat Lumbar Support Seat Height Adjustment se Sensor e Camera (with Display in Audio Screen) Side One Touch Up/ Down with Jam dion Power Windows ndifioner with Heater ination Meters riving Indicator Multi Information Display)                                          | X<br>Manual<br>Standard                                                                     | Manual<br>X                 | Auton Optitron with Illumination (                                         | natic<br>Control & WOW Needle      | wer ✓                                                |  |  |  |
| s Shift Seat Lumbar Support Seat Height Adjustment se Sensor e Sensor e Sensor e Sensor e Sensor e Side One Touch Up/ Down with Jam tion Power Windows nditioner with Heater ination Meters riving Indicator Multi Information Display) elescopic Steering                       | X  Manual  Standard  X                                                                      | Manual<br>X<br>X            | Auton Optitron with Illumination ( Colour                                  | natic<br>Control & WOW Needle<br>X | wer ✓                                                |  |  |  |
| Shift Seat Lumbar Support Seat Height Adjustment se Sensor E Camera (with Display in Audio Screen) Side One Touch Up/ Down with Jam tion Power Windows Inditioner with Heater mation Meters riving Indicator Multi Information Display) elescopic Steering older & Bottle Holder | X  Manual  Standard  X                                                                      | Manual<br>X<br>X            | Auton Optitron with Illumination (  Colour   Cup Holders & 4 Bottle Holder | natic<br>Control & WOW Needle<br>X | wer ✓                                                |  |  |  |
| Shift Seat Lumbar Support Seat Height Adjustment es Sensor seat Height Adjustment es Sensor Side One Touch Up/ Down with Jam ion Power Windows additioner with Heater nation Meters iving Indicator Multi Information Display) slescopic Steering                                | X  Manual  Standard  X                                                                      | Manual<br>X<br>X            | Auton Optitron with Illumination ( Colour                                  | natic<br>Control & WOW Needle<br>X | wer ✓                                                |  |  |  |