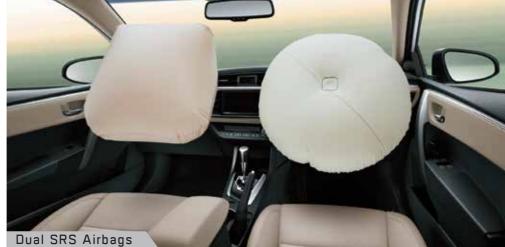

Immobiliser

Keyless Entry with Jack Knife Design

 Remote Boot Opener ABS+EBD+Brake Assist

D+P Airbags

Child Restraint System

Driver Knee Bolster

 Impact Sensing Fuel Cut Rear Fog Lamp (RH Only)

Digital Centre Clock

Auto Air Conditioner

Digital Centre Clock

ABS+EBD+Brake Assist

D+P Airbags

 Child Restraint System Driver Knee Bolster

Rear Power Sockets

• Impact Sensing Fuel Cut • Rear Fog Lamp (RH Only)

D4-D JS | In addition to D4-D J

White Pearl Crystal Shine Grey Metallic

Silver Mica Metallic

Blue Metallic

Champagne Mica Metallic

Celestial Black

| PETROL                                                                                                                                                                                                                                                                           |                                                                                             |                             |                                                                            |                                    |                                                      |  |  |  |
|----------------------------------------------------------------------------------------------------------------------------------------------------------------------------------------------------------------------------------------------------------------------------------|---------------------------------------------------------------------------------------------|-----------------------------|----------------------------------------------------------------------------|------------------------------------|------------------------------------------------------|--|--|--|
| E:                                                                                                                                                                                                                                                                               | 1.8 JS                                                                                      |                             | 1.8 G                                                                      |                                    | 1.8 V                                                |  |  |  |
|                                                                                                                                                                                                                                                                                  |                                                                                             |                             |                                                                            | L                                  | L                                                    |  |  |  |
| SMISSION TYPE:                                                                                                                                                                                                                                                                   | 6 Speed Manual                                                                              | 6 Speed Manual              | Super CVT-i with<br>7 Speed Sequential<br>Shiftmatic                       | 6 Speed Manual                     | Super CVT-i with<br>7 Speed Sequential<br>Shiftmatic |  |  |  |
| NSIONS:                                                                                                                                                                                                                                                                          |                                                                                             |                             | 4.000 4.775 4.475                                                          |                                    |                                                      |  |  |  |
| I Length x Width x Height<br>base                                                                                                                                                                                                                                                |                                                                                             |                             | 4.620 m x 1.775 m x 1.475 m<br>2.700 m                                     |                                    |                                                      |  |  |  |
| Front / Rear                                                                                                                                                                                                                                                                     |                                                                                             | 1.529 m / 1.534 m           | 2.700 111                                                                  | 1.517 n                            | n / 1.522 m                                          |  |  |  |
| urning Radius                                                                                                                                                                                                                                                                    |                                                                                             |                             | 5.4 m                                                                      |                                    |                                                      |  |  |  |
| ank Capacity<br>Space                                                                                                                                                                                                                                                            |                                                                                             |                             | 50 litres                                                                  |                                    |                                                      |  |  |  |
| HTS:                                                                                                                                                                                                                                                                             |                                                                                             |                             | 0.470 m <sup>3</sup> (470 litres)                                          |                                    |                                                      |  |  |  |
| Kerb Weight / Gross Vehicle Weight                                                                                                                                                                                                                                               |                                                                                             |                             | kgs -1275 kgs / 1645 kgs - 167<br>ZR-FE, Gasoline, 4 Cylinder Inlin        |                                    |                                                      |  |  |  |
| Train                                                                                                                                                                                                                                                                            |                                                                                             |                             | Dual VVT-i (Dual Variable Valve T                                          |                                    |                                                      |  |  |  |
| cement                                                                                                                                                                                                                                                                           |                                                                                             |                             | 1798 cm3 (cc)                                                              |                                    |                                                      |  |  |  |
| upply System                                                                                                                                                                                                                                                                     |                                                                                             |                             | Electronic Fuel Injection (EFI)                                            |                                    |                                                      |  |  |  |
| Output<br>orque                                                                                                                                                                                                                                                                  |                                                                                             |                             | 103 kW @ 6400 rpm<br>173 Nm @ 4000 rpm                                     |                                    |                                                      |  |  |  |
| SIS:                                                                                                                                                                                                                                                                             |                                                                                             |                             | 11011111 @ 10001p111                                                       |                                    |                                                      |  |  |  |
| nsion: Front / Rear                                                                                                                                                                                                                                                              |                                                                                             | - N                         | MacPherson Strut / Torsion Bean                                            | n                                  |                                                      |  |  |  |
| s: Front / Rear                                                                                                                                                                                                                                                                  |                                                                                             | 195/65 R15 Tubeless Radials | Ventilated Disc / Solid Disc                                               | 205/55 R16 T                       | ubeless Radials                                      |  |  |  |
| TY & SECURITY:                                                                                                                                                                                                                                                                   |                                                                                             |                             |                                                                            | 200/00 1110 1                      | assisso Hadidio                                      |  |  |  |
| gs (Driver+Passenger)                                                                                                                                                                                                                                                            |                                                                                             |                             | ✓                                                                          |                                    |                                                      |  |  |  |
| EBD+Brake Assist<br>e Stability Control                                                                                                                                                                                                                                          |                                                                                             | X                           | ✓                                                                          |                                    | ✓                                                    |  |  |  |
| lestraint System (Top Tether x2 Isofix x2)                                                                                                                                                                                                                                       |                                                                                             | X                           | ✓                                                                          |                                    | <b>V</b>                                             |  |  |  |
| Knee Bolster                                                                                                                                                                                                                                                                     |                                                                                             |                             | ✓                                                                          |                                    |                                                      |  |  |  |
| t Sensing Fuel Cut                                                                                                                                                                                                                                                               |                                                                                             |                             | √<br>√                                                                     |                                    |                                                      |  |  |  |
| Auto Lock<br>bilizer+Alarm                                                                                                                                                                                                                                                       |                                                                                             |                             | ✓<br>✓                                                                     |                                    |                                                      |  |  |  |
| Start System                                                                                                                                                                                                                                                                     |                                                                                             | Χ                           |                                                                            | ✓                                  | Х                                                    |  |  |  |
| Seat Belt (Height Adjustable)                                                                                                                                                                                                                                                    |                                                                                             | 3 Point                     | ELR (With Pre Tensioner & Forc                                             | e Limiter)                         |                                                      |  |  |  |
| Seat Belt<br>Vindow Defogger                                                                                                                                                                                                                                                     |                                                                                             |                             | 3 Point ELR x 3  ✓                                                         |                                    |                                                      |  |  |  |
| RIOR:                                                                                                                                                                                                                                                                            |                                                                                             |                             |                                                                            |                                    |                                                      |  |  |  |
| amps                                                                                                                                                                                                                                                                             |                                                                                             | Halogen                     |                                                                            | L                                  | ED                                                   |  |  |  |
| natic Headlamps+Auto Headlamp<br>ing                                                                                                                                                                                                                                             |                                                                                             | X                           |                                                                            |                                    | ✓                                                    |  |  |  |
| Fog Lamps                                                                                                                                                                                                                                                                        | Х                                                                                           |                             | ✓                                                                          |                                    |                                                      |  |  |  |
| ED Tail Lamps                                                                                                                                                                                                                                                                    |                                                                                             |                             | √<br>√                                                                     |                                    |                                                      |  |  |  |
| og Lamp (RH Side)                                                                                                                                                                                                                                                                | Steel Wheel with Full Wheel Cap                                                             | 7-Spoke A                   | •                                                                          | 15-Snoke                           | Alloy Wheel                                          |  |  |  |
| le Rear View Mirrors with Side                                                                                                                                                                                                                                                   | Electrically Adjustable                                                                     | , opone n                   | Electrically Adjusta                                                       |                                    | ,                                                    |  |  |  |
| ndicator                                                                                                                                                                                                                                                                         |                                                                                             |                             |                                                                            |                                    |                                                      |  |  |  |
| or Grille<br>ittent Wipers                                                                                                                                                                                                                                                       | Black ✓                                                                                     | With Variable Ti            | Black+0<br>ime Adjustment                                                  |                                    | sing Wipers                                          |  |  |  |
| IOR:                                                                                                                                                                                                                                                                             |                                                                                             |                             |                                                                            |                                    |                                                      |  |  |  |
| uch Screen Audio                                                                                                                                                                                                                                                                 | USB, Au                                                                                     |                             | ote Control, Mirror Link*, HDMI,                                           |                                    |                                                      |  |  |  |
| ation<br>Voice control, Hand Gesture, Mirror                                                                                                                                                                                                                                     |                                                                                             | X                           |                                                                            | V                                  | √ith                                                 |  |  |  |
| Vi-Fi*, Pre-Loaded Apps<br>Controls, MID & Bluetooth Switch                                                                                                                                                                                                                      | Х                                                                                           |                             | <b>→</b>                                                                   |                                    |                                                      |  |  |  |
| ering Wheel<br>ers                                                                                                                                                                                                                                                               | 4                                                                                           |                             | 6                                                                          |                                    |                                                      |  |  |  |
| lpholstery                                                                                                                                                                                                                                                                       |                                                                                             | Premium Fabric              |                                                                            | Lea                                | ither#                                               |  |  |  |
| ng Wheel<br>nated Entry System                                                                                                                                                                                                                                                   | 3 Spoke, Urethane Wrapped 3 Spoke, Leather Wrapped  With Ignition + Boom + Cupholder + Foot |                             |                                                                            |                                    |                                                      |  |  |  |
| ead Console with Personal Lamp                                                                                                                                                                                                                                                   | With Ignition+Room With Ignition+Room+Cupholder+Foot Without Storage With Storage           |                             |                                                                            |                                    |                                                      |  |  |  |
| ment Panel Center Cluster                                                                                                                                                                                                                                                        | Black Cyber Carbon Finish                                                                   |                             |                                                                            |                                    |                                                      |  |  |  |
| Rear View Mirror                                                                                                                                                                                                                                                                 | Day & Night                                                                                 |                             | Auto Anti - Gla                                                            | re Mirror (EC Mirror)              |                                                      |  |  |  |
| ORT & CONVENIENCE:<br>Seat - Reclining & Split 60:40 Foldable                                                                                                                                                                                                                    |                                                                                             |                             | ✓                                                                          |                                    |                                                      |  |  |  |
| Sunshade                                                                                                                                                                                                                                                                         |                                                                                             | Х                           |                                                                            |                                    | ✓                                                    |  |  |  |
| Power Driver Seat                                                                                                                                                                                                                                                                | X<br>Karlana Fatar                                                                          |                             |                                                                            | V WELL O I F .I.                   |                                                      |  |  |  |
| ss Door Lock                                                                                                                                                                                                                                                                     | Keyless Entry<br>Y                                                                          |                             |                                                                            | With Smart Entry                   |                                                      |  |  |  |
| Start / Stop System                                                                                                                                                                                                                                                              |                                                                                             | X                           | /                                                                          |                                    | <b>✓</b>                                             |  |  |  |
| Control                                                                                                                                                                                                                                                                          |                                                                                             | X                           | <b>(</b> ✓                                                                 | Х                                  | <b>✓</b>                                             |  |  |  |
| e Control<br>e Shift                                                                                                                                                                                                                                                             | X                                                                                           |                             | · · · · ·                                                                  |                                    | ower                                                 |  |  |  |
| e Control<br>e Shift<br>Seat Lumbar Support                                                                                                                                                                                                                                      | X                                                                                           | X                           |                                                                            |                                    |                                                      |  |  |  |
| e Shift<br>Seat Lumbar Support<br>Seat Height Adjustment                                                                                                                                                                                                                         |                                                                                             | X<br>Manual                 |                                                                            | Po                                 | wer                                                  |  |  |  |
| e Shift<br>Seat Lumbar Support<br>Seat Height Adjustment<br>se Sensor                                                                                                                                                                                                            | X                                                                                           | Manual                      | V                                                                          | ·                                  | wer                                                  |  |  |  |
| e Shift<br>Seat Lumbar Support                                                                                                                                                                                                                                                   |                                                                                             |                             | ·                                                                          | ·                                  |                                                      |  |  |  |
| e Shift Seat Lumbar Support Seat Height Adjustment se Sensor e Camera (with Display in Audio Screen) Side One Touch Up/ Down with Jam tion Power Windows Inditioner with Heater                                                                                                  | X Manual                                                                                    | Manual                      | ✓<br>Auton                                                                 | natic                              | wer                                                  |  |  |  |
| e Shift Seat Lumbar Support Seat Height Adjustment se Sensor e Camera (with Display in Audio Screen) Side One Touch Up/ Down with Jam tion Power Windows notlitioner with Heater ination Meters                                                                                  | X<br>Manual<br>Standard                                                                     | Manual<br>X                 | ✓ Auton<br>Optitron with Illumination (                                    | natic<br>Control & WOW Needle      | wer ✓                                                |  |  |  |
| e Shirt Seat Lumbar Support Seat Height Adjustment se Sensor e Camera (with Display in Audio Screen) Side One Touch Up/ Down with Jam tion Power Windows nditioner with Heater ination Meters riving Indicator                                                                   | X  Manual  Standard  X                                                                      | Manual                      | Auton Optitron with Illumination                                           | natic                              | wer                                                  |  |  |  |
| Shift Seat Lumbar Support Seat Height Adjustment se Sensor e Camera (with Display in Audio Screen) Side One Touch Up/ Down with Jam dion Power Windows ndifioner with Heater ination Meters riving Indicator Multi Information Display)                                          | X<br>Manual<br>Standard                                                                     | Manual<br>X                 | Auton Optitron with Illumination (                                         | natic<br>Control & WOW Needle      | wer ✓                                                |  |  |  |
| s Shift Seat Lumbar Support Seat Height Adjustment se Sensor e Sensor e Sensor e Sensor e Sensor e Side One Touch Up/ Down with Jam tion Power Windows nditioner with Heater ination Meters riving Indicator Multi Information Display) elescopic Steering                       | X  Manual  Standard  X                                                                      | Manual<br>X<br>X            | Auton Optitron with Illumination ( Colour                                  | natic<br>Control & WOW Needle<br>X | wer ✓                                                |  |  |  |
| Shift Seat Lumbar Support Seat Height Adjustment se Sensor E Camera (with Display in Audio Screen) Side One Touch Up/ Down with Jam tion Power Windows Inditioner with Heater mation Meters riving Indicator Multi Information Display) elescopic Steering older & Bottle Holder | X  Manual  Standard  X                                                                      | Manual<br>X<br>X            | Auton Optitron with Illumination (  Colour   Cup Holders & 4 Bottle Holder | natic<br>Control & WOW Needle<br>X | wer ✓                                                |  |  |  |
| Shift Seat Lumbar Support Seat Height Adjustment es Sensor seat Height Adjustment es Sensor Side One Touch Up/ Down with Jam ion Power Windows additioner with Heater nation Meters iving Indicator Multi Information Display) slescopic Steering                                | X  Manual  Standard  X                                                                      | Manual<br>X<br>X            | Auton Optitron with Illumination ( Colour                                  | natic<br>Control & WOW Needle<br>X | wer ✓                                                |  |  |  |