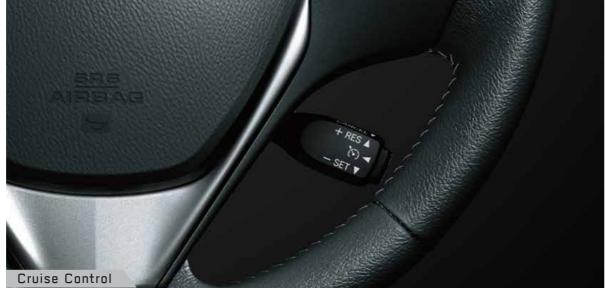

EC Mirror

 Reverse Sensor Chrome Inside and Outside Door Handle

D-4D GL | In addition to D4-D G

Start/Stop

• Automatic LED Headlamps (with Auto Levelling)

In addition to GL

Cruise Control

Sequential