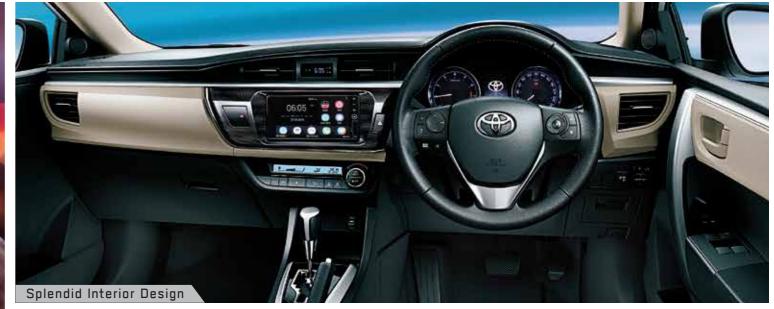

#### PETROL

JS | • 3-Spoke Steering Wheel Black IP Cluster

Fabric Seats

Rear Recline Seats

60:40 Rear Seat Split Fold with Armrest

Rear Power Socket

• ORVM Electrically Adjustable

• 7.0 LCD Touch Screen Audio with DVD, Hand Gesture, Pre-loaded Apps, Mirror Cast Wi-Fi\*, HDMI, Mirror Link\*, Voice Control, Bluetooth, Aux-in, USB, SD Card, Remote Control & 4 Speakers

G | In addition to JS Chrome Grille

R15 Alloy Wheel

Retractable ORVM

• Leather Steering Wheel and Gear Knob Cyber Carbon+Piano Black IP Cluster

Optitron Meter with Illumination Control

Colored MID & WOW Needle

• Illuminated Entry (Cup Holder and Foot) Rear Reading Lamp

6 Speakers

Audio & Bluetooth Control on Steering

Auto Air Conditioner

EC Mirror

Reverse Sensor

Front Fog Lamps

Chrome Inside and Outside Door Handle

G- CVT | In addition to G

• 7 Speed CVT-i with Sequential Transmission

Paddle Shift

Eco Drive Indicator

R16 Alloy Wheel (15 spoke)

• Automatic LED Headlamps (with Auto Levelling)

• 8 Way Power Driver Seat with Lumbar Support

Rear Sunshade

 Rain Sensing Wipers Smart Entry with Push

Start/Stop • Reverse Camera with Display in Audio Screen

Leather Seat#

 Vehicle Stability Control Navigation in Audio System

\*Limited Smartphones

"Seat Cover: Mix of Genuine & Synthetic Leather.