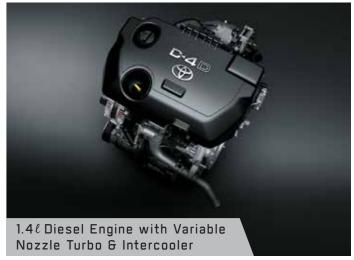

## THE NEW BENCHMARK IN PERFORMANCE

White Pearl Crystal Shine Grey Metallic

Silver Mica Metallic

Blue Metallic

Champagne Mica Metallic

Celestial Black

| PETROL                                                                                                                                                                                                                                                                           |                                                                                             |                             |                                                                            |                                    |                                                      |  |  |  |
|----------------------------------------------------------------------------------------------------------------------------------------------------------------------------------------------------------------------------------------------------------------------------------|---------------------------------------------------------------------------------------------|-----------------------------|----------------------------------------------------------------------------|------------------------------------|------------------------------------------------------|--|--|--|
| E:                                                                                                                                                                                                                                                                               | 1.8 JS                                                                                      |                             | 1.8 G                                                                      |                                    | 1.8 V                                                |  |  |  |
|                                                                                                                                                                                                                                                                                  |                                                                                             |                             |                                                                            | L                                  | L                                                    |  |  |  |
| SMISSION TYPE:                                                                                                                                                                                                                                                                   | 6 Speed Manual                                                                              | 6 Speed Manual              | Super CVT-i with<br>7 Speed Sequential<br>Shiftmatic                       | 6 Speed Manual                     | Super CVT-i with<br>7 Speed Sequential<br>Shiftmatic |  |  |  |
| NSIONS:                                                                                                                                                                                                                                                                          |                                                                                             |                             | 4.000 4.775 4.475                                                          |                                    |                                                      |  |  |  |
| I Length x Width x Height<br>base                                                                                                                                                                                                                                                |                                                                                             |                             | 4.620 m x 1.775 m x 1.475 m<br>2.700 m                                     |                                    |                                                      |  |  |  |
| Front / Rear                                                                                                                                                                                                                                                                     |                                                                                             | 1.529 m / 1.534 m           | 2.700 111                                                                  | 1.517 n                            | n / 1.522 m                                          |  |  |  |
| urning Radius                                                                                                                                                                                                                                                                    |                                                                                             |                             | 5.4 m                                                                      |                                    |                                                      |  |  |  |
| ank Capacity<br>Space                                                                                                                                                                                                                                                            |                                                                                             |                             | 50 litres                                                                  |                                    |                                                      |  |  |  |
| HTS:                                                                                                                                                                                                                                                                             |                                                                                             |                             | 0.470 m <sup>3</sup> (470 litres)                                          |                                    |                                                      |  |  |  |
| Kerb Weight / Gross Vehicle Weight                                                                                                                                                                                                                                               |                                                                                             |                             | kgs -1275 kgs / 1645 kgs - 167<br>ZR-FE, Gasoline, 4 Cylinder Inlin        |                                    |                                                      |  |  |  |
| Train                                                                                                                                                                                                                                                                            |                                                                                             |                             | Dual VVT-i (Dual Variable Valve T                                          |                                    |                                                      |  |  |  |
| cement                                                                                                                                                                                                                                                                           |                                                                                             |                             | 1798 cm3 (cc)                                                              |                                    |                                                      |  |  |  |
| upply System                                                                                                                                                                                                                                                                     |                                                                                             |                             | Electronic Fuel Injection (EFI)                                            |                                    |                                                      |  |  |  |
| Output<br>orque                                                                                                                                                                                                                                                                  |                                                                                             |                             | 103 kW @ 6400 rpm<br>173 Nm @ 4000 rpm                                     |                                    |                                                      |  |  |  |
| SIS:                                                                                                                                                                                                                                                                             |                                                                                             |                             | 11011111 @ 10001p111                                                       |                                    |                                                      |  |  |  |
| nsion: Front / Rear                                                                                                                                                                                                                                                              |                                                                                             | - N                         | MacPherson Strut / Torsion Bean                                            | n                                  |                                                      |  |  |  |
| s: Front / Rear                                                                                                                                                                                                                                                                  |                                                                                             | 195/65 R15 Tubeless Radials | Ventilated Disc / Solid Disc                                               | 205/55 R16 T                       | ubeless Radials                                      |  |  |  |
| TY & SECURITY:                                                                                                                                                                                                                                                                   |                                                                                             |                             |                                                                            | 200/00 1110 1                      | assisso Hadidio                                      |  |  |  |
| gs (Driver+Passenger)                                                                                                                                                                                                                                                            |                                                                                             |                             | ✓                                                                          |                                    |                                                      |  |  |  |
| EBD+Brake Assist<br>e Stability Control                                                                                                                                                                                                                                          |                                                                                             | X                           | ✓                                                                          |                                    | ✓                                                    |  |  |  |
| lestraint System (Top Tether x2 Isofix x2)                                                                                                                                                                                                                                       |                                                                                             | X                           | ✓                                                                          |                                    | <b>V</b>                                             |  |  |  |
| Knee Bolster                                                                                                                                                                                                                                                                     |                                                                                             |                             | ✓                                                                          |                                    |                                                      |  |  |  |
| t Sensing Fuel Cut                                                                                                                                                                                                                                                               |                                                                                             |                             | √<br>√                                                                     |                                    |                                                      |  |  |  |
| Auto Lock<br>bilizer+Alarm                                                                                                                                                                                                                                                       |                                                                                             |                             | ✓<br>✓                                                                     |                                    |                                                      |  |  |  |
| Start System                                                                                                                                                                                                                                                                     |                                                                                             | Χ                           |                                                                            | ✓                                  | Х                                                    |  |  |  |
| Seat Belt (Height Adjustable)                                                                                                                                                                                                                                                    |                                                                                             | 3 Point                     | ELR (With Pre Tensioner & Forc                                             | e Limiter)                         |                                                      |  |  |  |
| Seat Belt<br>Vindow Defogger                                                                                                                                                                                                                                                     |                                                                                             |                             | 3 Point ELR x 3  ✓                                                         |                                    |                                                      |  |  |  |
| RIOR:                                                                                                                                                                                                                                                                            |                                                                                             |                             |                                                                            |                                    |                                                      |  |  |  |
| amps                                                                                                                                                                                                                                                                             |                                                                                             | Halogen                     |                                                                            | L                                  | ED                                                   |  |  |  |
| natic Headlamps+Auto Headlamp<br>ing                                                                                                                                                                                                                                             |                                                                                             | X                           |                                                                            |                                    | ✓                                                    |  |  |  |
| Fog Lamps                                                                                                                                                                                                                                                                        | Х                                                                                           |                             | ✓                                                                          |                                    |                                                      |  |  |  |
| ED Tail Lamps                                                                                                                                                                                                                                                                    |                                                                                             |                             | √<br>√                                                                     |                                    |                                                      |  |  |  |
| og Lamp (RH Side)                                                                                                                                                                                                                                                                | Steel Wheel with Full Wheel Cap                                                             | 7-Spoke A                   | •                                                                          | 15-Snoke                           | Alloy Wheel                                          |  |  |  |
| le Rear View Mirrors with Side                                                                                                                                                                                                                                                   | Electrically Adjustable                                                                     | , opone n                   | Electrically Adjusta                                                       |                                    | ,                                                    |  |  |  |
| ndicator                                                                                                                                                                                                                                                                         |                                                                                             |                             |                                                                            |                                    |                                                      |  |  |  |
| or Grille<br>ittent Wipers                                                                                                                                                                                                                                                       | Black ✓                                                                                     | With Variable Ti            | Black+0<br>ime Adjustment                                                  |                                    | sing Wipers                                          |  |  |  |
| IOR:                                                                                                                                                                                                                                                                             |                                                                                             |                             |                                                                            |                                    |                                                      |  |  |  |
| uch Screen Audio                                                                                                                                                                                                                                                                 | USB, Au                                                                                     |                             | ote Control, Mirror Link*, HDMI,                                           |                                    |                                                      |  |  |  |
| ation<br>Voice control, Hand Gesture, Mirror                                                                                                                                                                                                                                     |                                                                                             | X                           |                                                                            | V                                  | √ith                                                 |  |  |  |
| Vi-Fi*, Pre-Loaded Apps<br>Controls, MID & Bluetooth Switch                                                                                                                                                                                                                      | Х                                                                                           |                             | <b>→</b>                                                                   |                                    |                                                      |  |  |  |
| ering Wheel<br>ers                                                                                                                                                                                                                                                               | 4                                                                                           |                             | 6                                                                          |                                    |                                                      |  |  |  |
| lpholstery                                                                                                                                                                                                                                                                       |                                                                                             | Premium Fabric              |                                                                            | Lea                                | ither#                                               |  |  |  |
| ng Wheel<br>nated Entry System                                                                                                                                                                                                                                                   | 3 Spoke, Urethane Wrapped 3 Spoke, Leather Wrapped  With Ignition + Boom + Cupholder + Foot |                             |                                                                            |                                    |                                                      |  |  |  |
| ead Console with Personal Lamp                                                                                                                                                                                                                                                   | With Ignition+Room With Ignition+Room+Cupholder+Foot Without Storage With Storage           |                             |                                                                            |                                    |                                                      |  |  |  |
| ment Panel Center Cluster                                                                                                                                                                                                                                                        | Black Cyber Carbon Finish                                                                   |                             |                                                                            |                                    |                                                      |  |  |  |
| Rear View Mirror                                                                                                                                                                                                                                                                 | Day & Night                                                                                 |                             | Auto Anti - Gla                                                            | re Mirror (EC Mirror)              |                                                      |  |  |  |
| ORT & CONVENIENCE:<br>Seat - Reclining & Split 60:40 Foldable                                                                                                                                                                                                                    |                                                                                             |                             | ✓                                                                          |                                    |                                                      |  |  |  |
| Sunshade                                                                                                                                                                                                                                                                         |                                                                                             | Х                           |                                                                            |                                    | ✓                                                    |  |  |  |
| Power Driver Seat                                                                                                                                                                                                                                                                | X<br>Karlana Fatar                                                                          |                             |                                                                            | V WELL O I F .I.                   |                                                      |  |  |  |
| ss Door Lock                                                                                                                                                                                                                                                                     | Keyless Entry<br>Y                                                                          |                             |                                                                            | With Smart Entry                   |                                                      |  |  |  |
| Start / Stop System                                                                                                                                                                                                                                                              |                                                                                             | X                           | /                                                                          |                                    | <b>✓</b>                                             |  |  |  |
| Control                                                                                                                                                                                                                                                                          |                                                                                             | X                           | <b>(</b> ✓                                                                 | Х                                  | <b>✓</b>                                             |  |  |  |
| e Control<br>e Shift                                                                                                                                                                                                                                                             | X                                                                                           |                             | · · · · ·                                                                  |                                    | ower                                                 |  |  |  |
| e Control<br>e Shift<br>Seat Lumbar Support                                                                                                                                                                                                                                      | X                                                                                           | X                           |                                                                            |                                    |                                                      |  |  |  |
| e Shift<br>Seat Lumbar Support<br>Seat Height Adjustment                                                                                                                                                                                                                         |                                                                                             | X<br>Manual                 |                                                                            | Po                                 | wer                                                  |  |  |  |
| e Shift<br>Seat Lumbar Support<br>Seat Height Adjustment<br>se Sensor                                                                                                                                                                                                            | X                                                                                           | Manual                      | V                                                                          | ·                                  | wer                                                  |  |  |  |
| e Shift<br>Seat Lumbar Support                                                                                                                                                                                                                                                   |                                                                                             |                             | ·                                                                          | ·                                  |                                                      |  |  |  |
| e Shift Seat Lumbar Support Seat Height Adjustment se Sensor e Camera (with Display in Audio Screen) Side One Touch Up/ Down with Jam tion Power Windows Inditioner with Heater                                                                                                  | X Manual                                                                                    | Manual                      | ✓<br>Auton                                                                 | natic                              | wer                                                  |  |  |  |
| e Shift Seat Lumbar Support Seat Height Adjustment se Sensor e Camera (with Display in Audio Screen) Side One Touch Up/ Down with Jam tion Power Windows notlitioner with Heater ination Meters                                                                                  | X<br>Manual<br>Standard                                                                     | Manual<br>X                 | ✓ Auton<br>Optitron with Illumination (                                    | natic<br>Control & WOW Needle      | wer ✓                                                |  |  |  |
| e Shirt Seat Lumbar Support Seat Height Adjustment se Sensor e Camera (with Display in Audio Screen) Side One Touch Up/ Down with Jam tion Power Windows nditioner with Heater ination Meters riving Indicator                                                                   | X  Manual  Standard  X                                                                      | Manual                      | Auton Optitron with Illumination                                           | natic                              | wer                                                  |  |  |  |
| Shift Seat Lumbar Support Seat Height Adjustment se Sensor e Camera (with Display in Audio Screen) Side One Touch Up/ Down with Jam dion Power Windows ndifioner with Heater ination Meters riving Indicator Multi Information Display)                                          | X<br>Manual<br>Standard                                                                     | Manual<br>X                 | Auton Optitron with Illumination (                                         | natic<br>Control & WOW Needle      | wer ✓                                                |  |  |  |
| s Shift Seat Lumbar Support Seat Height Adjustment se Sensor e Sensor e Sensor e Sensor e Sensor e Side One Touch Up/ Down with Jam tion Power Windows nditioner with Heater ination Meters riving Indicator Multi Information Display) elescopic Steering                       | X  Manual  Standard  X                                                                      | Manual<br>X<br>X            | Auton Optitron with Illumination ( Colour                                  | natic<br>Control & WOW Needle<br>X | wer ✓                                                |  |  |  |
| Shift Seat Lumbar Support Seat Height Adjustment se Sensor E Camera (with Display in Audio Screen) Side One Touch Up/ Down with Jam tion Power Windows Inditioner with Heater mation Meters riving Indicator Multi Information Display) elescopic Steering older & Bottle Holder | X  Manual  Standard  X                                                                      | Manual<br>X<br>X            | Auton Optitron with Illumination (  Colour   Cup Holders & 4 Bottle Holder | natic<br>Control & WOW Needle<br>X | wer ✓                                                |  |  |  |
| Shift Seat Lumbar Support Seat Height Adjustment es Sensor seat Height Adjustment es Sensor Side One Touch Up/ Down with Jam ion Power Windows additioner with Heater nation Meters iving Indicator Multi Information Display) slescopic Steering                                | X  Manual  Standard  X                                                                      | Manual<br>X<br>X            | Auton Optitron with Illumination ( Colour                                  | natic<br>Control & WOW Needle<br>X | wer ✓                                                |  |  |  |