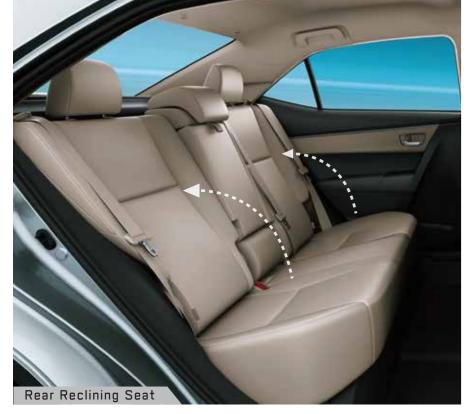

### THE NEW BENCHMARK IN COMFORT

#### PETROL

JS | • 3-Spoke Steering Wheel Black IP Cluster

Fabric Seats

Rear Recline Seats

60:40 Rear Seat Split Fold with Armrest

Rear Power Socket

• ORVM Electrically Adjustable

• 7.0 LCD Touch Screen Audio with DVD, Hand Gesture, Pre-loaded Apps, Mirror Cast Wi-Fi\*, HDMI, Mirror Link\*, Voice Control, Bluetooth, Aux-in, USB, SD Card, Remote Control & 4 Speakers