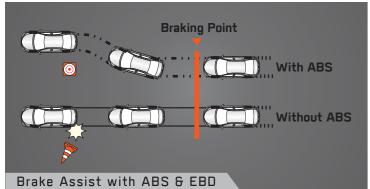

Immobiliser

Keyless Entry with Jack Knife Design

 Remote Boot Opener ABS+EBD+Brake Assist

D+P Airbags

Child Restraint System

Driver Knee Bolster

 Impact Sensing Fuel Cut Rear Fog Lamp (RH Only)

Digital Centre Clock

Auto Air Conditioner

Digital Centre Clock

ABS+EBD+Brake Assist

D+P Airbags

 Child Restraint System Driver Knee Bolster

Rear Power Sockets

• Impact Sensing Fuel Cut • Rear Fog Lamp (RH Only)

D4-D JS | In addition to D4-D J

White Pearl Crystal Shine Grey Metallic

Silver Mica Metallic

Blue Metallic

Champagne Mica Metallic

Celestial Black

| PETROL                                                                                                                                                                                                                                                                           |                                                                                             |                             |                                                                            |                                    |                                                      |  |  |  |
|----------------------------------------------------------------------------------------------------------------------------------------------------------------------------------------------------------------------------------------------------------------------------------|---------------------------------------------------------------------------------------------|-----------------------------|----------------------------------------------------------------------------|------------------------------------|------------------------------------------------------|--|--|--|
| E:                                                                                                                                                                                                                                                                               | 1.8 JS                                                                                      |                             | 1.8 G                                                                      |                                    | 1.8 V                                                |  |  |  |
|                                                                                                                                                                                                                                                                                  |                                                                                             |                             |                                                                            | L                                  | L                                                    |  |  |  |
| SMISSION TYPE:                                                                                                                                                                                                                                                                   | 6 Speed Manual                                                                              | 6 Speed Manual              | Super CVT-i with<br>7 Speed Sequential<br>Shiftmatic                       | 6 Speed Manual                     | Super CVT-i with<br>7 Speed Sequential<br>Shiftmatic |  |  |  |
| NSIONS:                                                                                                                                                                                                                                                                          |                                                                                             |                             | 4.000 4.775 4.475                                                          |                                    |                                                      |  |  |  |
| I Length x Width x Height<br>base                                                                                                                                                                                                                                                |                                                                                             |                             | 4.620 m x 1.775 m x 1.475 m<br>2.700 m                                     |                                    |                                                      |  |  |  |
| Front / Rear                                                                                                                                                                                                                                                                     |                                                                                             | 1.529 m / 1.534 m           | 2.700 111                                                                  | 1.517 n                            | n / 1.522 m                                          |  |  |  |
| urning Radius                                                                                                                                                                                                                                                                    |                                                                                             |                             | 5.4 m                                                                      |                                    |                                                      |  |  |  |
| ank Capacity<br>Space                                                                                                                                                                                                                                                            |                                                                                             |                             | 50 litres                                                                  |                                    |                                                      |  |  |  |
| HTS:                                                                                                                                                                                                                                                                             |                                                                                             |                             | 0.470 m <sup>3</sup> (470 litres)                                          |                                    |                                                      |  |  |  |
| Kerb Weight / Gross Vehicle Weight                                                                                                                                                                                                                                               |                                                                                             |                             | kgs -1275 kgs / 1645 kgs - 167<br>ZR-FE, Gasoline, 4 Cylinder Inlin        |                                    |                                                      |  |  |  |
| Train                                                                                                                                                                                                                                                                            |                                                                                             |                             | Dual VVT-i (Dual Variable Valve T                                          |                                    |                                                      |  |  |  |
| cement                                                                                                                                                                                                                                                                           |                                                                                             |                             | 1798 cm3 (cc)                                                              |                                    |                                                      |  |  |  |
| upply System                                                                                                                                                                                                                                                                     |                                                                                             |                             | Electronic Fuel Injection (EFI)                                            |                                    |                                                      |  |  |  |
| Output<br>orque                                                                                                                                                                                                                                                                  |                                                                                             |                             | 103 kW @ 6400 rpm<br>173 Nm @ 4000 rpm                                     |                                    |                                                      |  |  |  |
| SIS:                                                                                                                                                                                                                                                                             |                                                                                             |                             | 11011111 @ 10001p111                                                       |                                    |                                                      |  |  |  |
| nsion: Front / Rear                                                                                                                                                                                                                                                              |                                                                                             | - N                         | MacPherson Strut / Torsion Bean                                            | n                                  |                                                      |  |  |  |
| s: Front / Rear                                                                                                                                                                                                                                                                  |                                                                                             | 195/65 R15 Tubeless Radials | Ventilated Disc / Solid Disc                                               | 205/55 R16 T                       | ubeless Radials                                      |  |  |  |
| TY & SECURITY:                                                                                                                                                                                                                                                                   |                                                                                             |                             |                                                                            | 200/00 1110 1                      | assisso Hadidio                                      |  |  |  |
| gs (Driver+Passenger)                                                                                                                                                                                                                                                            |                                                                                             |                             | ✓                                                                          |                                    |                                                      |  |  |  |
| EBD+Brake Assist<br>e Stability Control                                                                                                                                                                                                                                          |                                                                                             | X                           | ✓                                                                          |                                    | ✓                                                    |  |  |  |
| lestraint System (Top Tether x2 Isofix x2)                                                                                                                                                                                                                                       |                                                                                             | X                           | ✓                                                                          |                                    | <b>V</b>                                             |  |  |  |
| Knee Bolster                                                                                                                                                                                                                                                                     |                                                                                             |                             | ✓                                                                          |                                    |                                                      |  |  |  |
| t Sensing Fuel Cut                                                                                                                                                                                                                                                               |                                                                                             |                             | √<br>√                                                                     |                                    |                                                      |  |  |  |
| Auto Lock<br>bilizer+Alarm                                                                                                                                                                                                                                                       |                                                                                             |                             | ✓<br>✓                                                                     |                                    |                                                      |  |  |  |
| Start System                                                                                                                                                                                                                                                                     |                                                                                             | Χ                           |                                                                            | ✓                                  | Х                                                    |  |  |  |
| Seat Belt (Height Adjustable)                                                                                                                                                                                                                                                    |                                                                                             | 3 Point                     | ELR (With Pre Tensioner & Forc                                             | e Limiter)                         |                                                      |  |  |  |
| Seat Belt<br>Vindow Defogger                                                                                                                                                                                                                                                     |                                                                                             |                             | 3 Point ELR x 3  ✓                                                         |                                    |                                                      |  |  |  |
| RIOR:                                                                                                                                                                                                                                                                            |                                                                                             |                             |                                                                            |                                    |                                                      |  |  |  |
| amps                                                                                                                                                                                                                                                                             |                                                                                             | Halogen                     |                                                                            | L                                  | ED                                                   |  |  |  |
| natic Headlamps+Auto Headlamp<br>ing                                                                                                                                                                                                                                             |                                                                                             | X                           |                                                                            |                                    | ✓                                                    |  |  |  |
| Fog Lamps                                                                                                                                                                                                                                                                        | Х                                                                                           |                             | ✓                                                                          |                                    |                                                      |  |  |  |
| ED Tail Lamps                                                                                                                                                                                                                                                                    |                                                                                             |                             | √<br>√                                                                     |                                    |                                                      |  |  |  |
| og Lamp (RH Side)                                                                                                                                                                                                                                                                | Steel Wheel with Full Wheel Cap                                                             | 7-Spoke A                   | •                                                                          | 15-Snoke                           | Alloy Wheel                                          |  |  |  |
| le Rear View Mirrors with Side                                                                                                                                                                                                                                                   | Electrically Adjustable                                                                     | , opone n                   | Electrically Adjusta                                                       |                                    | ,                                                    |  |  |  |
| ndicator                                                                                                                                                                                                                                                                         |                                                                                             |                             |                                                                            |                                    |                                                      |  |  |  |
| or Grille<br>ittent Wipers                                                                                                                                                                                                                                                       | Black ✓                                                                                     | With Variable Ti            | Black+0<br>ime Adjustment                                                  |                                    | sing Wipers                                          |  |  |  |
| IOR:                                                                                                                                                                                                                                                                             |                                                                                             |                             |                                                                            |                                    |                                                      |  |  |  |
| uch Screen Audio                                                                                                                                                                                                                                                                 | USB, Au                                                                                     |                             | ote Control, Mirror Link*, HDMI,                                           |                                    |                                                      |  |  |  |
| ation<br>Voice control, Hand Gesture, Mirror                                                                                                                                                                                                                                     |                                                                                             | X                           |                                                                            | V                                  | √ith                                                 |  |  |  |
| Vi-Fi*, Pre-Loaded Apps<br>Controls, MID & Bluetooth Switch                                                                                                                                                                                                                      | Х                                                                                           |                             | <b>→</b>                                                                   |                                    |                                                      |  |  |  |
| ering Wheel<br>ers                                                                                                                                                                                                                                                               | 4                                                                                           |                             | 6                                                                          |                                    |                                                      |  |  |  |
| lpholstery                                                                                                                                                                                                                                                                       |                                                                                             | Premium Fabric              |                                                                            | Lea                                | ither#                                               |  |  |  |
| ng Wheel<br>nated Entry System                                                                                                                                                                                                                                                   | 3 Spoke, Urethane Wrapped 3 Spoke, Leather Wrapped  With Ignition + Boom + Cupholder + Foot |                             |                                                                            |                                    |                                                      |  |  |  |
| ead Console with Personal Lamp                                                                                                                                                                                                                                                   | With Ignition+Room With Ignition+Room+Cupholder+Foot Without Storage With Storage           |                             |                                                                            |                                    |                                                      |  |  |  |
| ment Panel Center Cluster                                                                                                                                                                                                                                                        | Black Cyber Carbon Finish                                                                   |                             |                                                                            |                                    |                                                      |  |  |  |
| Rear View Mirror                                                                                                                                                                                                                                                                 | Day & Night                                                                                 |                             | Auto Anti - Gla                                                            | re Mirror (EC Mirror)              |                                                      |  |  |  |
| ORT & CONVENIENCE:<br>Seat - Reclining & Split 60:40 Foldable                                                                                                                                                                                                                    |                                                                                             |                             | ✓                                                                          |                                    |                                                      |  |  |  |
| Sunshade                                                                                                                                                                                                                                                                         |                                                                                             | Х                           |                                                                            |                                    | ✓                                                    |  |  |  |
| Power Driver Seat                                                                                                                                                                                                                                                                | X<br>Karlana Fatar                                                                          |                             |                                                                            | V WELL O I F .I.                   |                                                      |  |  |  |
| ss Door Lock                                                                                                                                                                                                                                                                     | Keyless Entry<br>Y                                                                          |                             |                                                                            | With Smart Entry                   |                                                      |  |  |  |
| Start / Stop System                                                                                                                                                                                                                                                              |                                                                                             | X                           | /                                                                          |                                    | <b>✓</b>                                             |  |  |  |
| Control                                                                                                                                                                                                                                                                          |                                                                                             | X                           | <b>(</b> ✓                                                                 | Х                                  | <b>✓</b>                                             |  |  |  |
| e Control<br>e Shift                                                                                                                                                                                                                                                             | X                                                                                           |                             | · · · · ·                                                                  |                                    | ower                                                 |  |  |  |
| e Control<br>e Shift<br>Seat Lumbar Support                                                                                                                                                                                                                                      | X                                                                                           | X                           |                                                                            |                                    |                                                      |  |  |  |
| e Shift<br>Seat Lumbar Support<br>Seat Height Adjustment                                                                                                                                                                                                                         |                                                                                             | X<br>Manual                 |                                                                            | Po                                 | wer                                                  |  |  |  |
| e Shift<br>Seat Lumbar Support<br>Seat Height Adjustment<br>se Sensor                                                                                                                                                                                                            | X                                                                                           | Manual                      | V                                                                          | ·                                  | wer                                                  |  |  |  |
| e Shift<br>Seat Lumbar Support                                                                                                                                                                                                                                                   |                                                                                             |                             | ·                                                                          | ·                                  |                                                      |  |  |  |
| e Shift Seat Lumbar Support Seat Height Adjustment se Sensor e Camera (with Display in Audio Screen) Side One Touch Up/ Down with Jam tion Power Windows Inditioner with Heater                                                                                                  | X Manual                                                                                    | Manual                      | ✓<br>Auton                                                                 | natic                              | wer                                                  |  |  |  |
| e Shift Seat Lumbar Support Seat Height Adjustment se Sensor e Camera (with Display in Audio Screen) Side One Touch Up/ Down with Jam tion Power Windows notlitioner with Heater ination Meters                                                                                  | X<br>Manual<br>Standard                                                                     | Manual<br>X                 | ✓ Auton<br>Optitron with Illumination (                                    | natic<br>Control & WOW Needle      | wer ✓                                                |  |  |  |
| e Shirt Seat Lumbar Support Seat Height Adjustment se Sensor e Camera (with Display in Audio Screen) Side One Touch Up/ Down with Jam tion Power Windows nditioner with Heater ination Meters riving Indicator                                                                   | X  Manual  Standard  X                                                                      | Manual                      | Auton Optitron with Illumination                                           | natic                              | wer                                                  |  |  |  |
| Shift Seat Lumbar Support Seat Height Adjustment se Sensor e Camera (with Display in Audio Screen) Side One Touch Up/ Down with Jam dion Power Windows ndifioner with Heater ination Meters riving Indicator Multi Information Display)                                          | X<br>Manual<br>Standard                                                                     | Manual<br>X                 | Auton Optitron with Illumination (                                         | natic<br>Control & WOW Needle      | wer ✓                                                |  |  |  |
| s Shift Seat Lumbar Support Seat Height Adjustment se Sensor e Sensor e Sensor e Sensor e Sensor e Side One Touch Up/ Down with Jam tion Power Windows nditioner with Heater ination Meters riving Indicator Multi Information Display) elescopic Steering                       | X  Manual  Standard  X                                                                      | Manual<br>X<br>X            | Auton Optitron with Illumination ( Colour                                  | natic<br>Control & WOW Needle<br>X | wer ✓                                                |  |  |  |
| Shift Seat Lumbar Support Seat Height Adjustment se Sensor E Camera (with Display in Audio Screen) Side One Touch Up/ Down with Jam tion Power Windows Inditioner with Heater mation Meters riving Indicator Multi Information Display) elescopic Steering older & Bottle Holder | X  Manual  Standard  X                                                                      | Manual<br>X<br>X            | Auton Optitron with Illumination (  Colour   Cup Holders & 4 Bottle Holder | natic<br>Control & WOW Needle<br>X | wer ✓                                                |  |  |  |
| Shift Seat Lumbar Support Seat Height Adjustment es Sensor seat Height Adjustment es Sensor Side One Touch Up/ Down with Jam ion Power Windows additioner with Heater nation Meters iving Indicator Multi Information Display) slescopic Steering                                | X  Manual  Standard  X                                                                      | Manual<br>X<br>X            | Auton Optitron with Illumination ( Colour                                  | natic<br>Control & WOW Needle<br>X | wer ✓                                                |  |  |  |