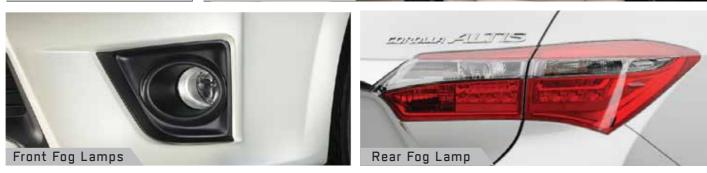

• Illuminated Entry (Cup Holder and Foot) Rear Reading Lamp

6 Speakers

Audio & Bluetooth Control on Steering

Auto Air Conditioner

EC Mirror

Reverse Sensor

Front Fog Lamps

Chrome Inside and Outside Door Handle

Auto Air Conditioner

Digital Centre Clock

ABS+EBD+Brake Assist

D+P Airbags

 Child Restraint System Driver Knee Bolster

Rear Power Sockets

• Impact Sensing Fuel Cut • Rear Fog Lamp (RH Only)

D4-D JS | In addition to D4-D J