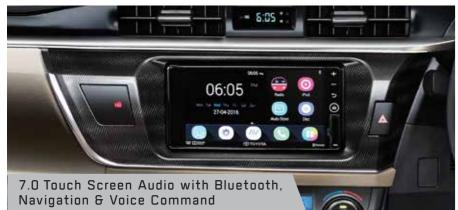

#### PETROL

JS | • 3-Spoke Steering Wheel Black IP Cluster

Fabric Seats

Rear Recline Seats

60:40 Rear Seat Split Fold with Armrest

Rear Power Socket

• ORVM Electrically Adjustable

• 7.0 LCD Touch Screen Audio with DVD, Hand Gesture, Pre-loaded Apps, Mirror Cast Wi-Fi\*, HDMI, Mirror Link\*, Voice Control, Bluetooth, Aux-in, USB, SD Card, Remote Control & 4 Speakers

Rear Sunshade

 Rain Sensing Wipers Smart Entry with Push

Start/Stop • Reverse Camera with Display in Audio Screen

Leather Seat#

 Vehicle Stability Control Navigation in Audio System

\*Limited Smartphones

"Seat Cover: Mix of Genuine & Synthetic Leather.