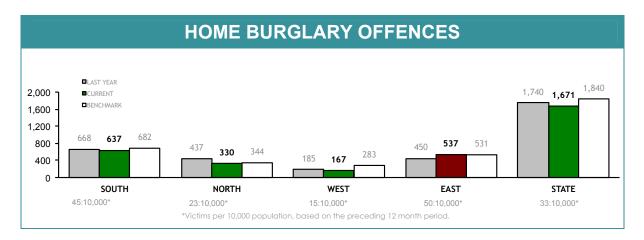

| DISTRICT | ANNUAL<br>OFFENCES | OFFENCES<br>CLEARED | %<br>CLEARED |
|----------|--------------------|---------------------|--------------|
| SOUTH    | 637                | 176                 | 27.6%        |
| NORTH    | 330                | 130                 | 39.4%        |
| WEST     | 167                | 67                  | 40.1%        |
| EAST     | 537                | 149                 | 27.7%        |
| STATE    | 1,671              | 522                 | 31.2%        |

### OFFENCES COMMITTED BY JUVENILES\*

|          | HOME BURGL         | ARY OFFENCES          | CAR BURGLA         | ARY OFFENCES          | BUSINESS BURGLARY<br>OFFENCES |                       |  |
|----------|--------------------|-----------------------|--------------------|-----------------------|-------------------------------|-----------------------|--|
| DISTRICT | TOTAL<br>OFFENDERS | JUVENILE<br>OFFENDERS | TOTAL<br>OFFENDERS | JUVENILE<br>OFFENDERS | TOTAL<br>OFFENDERS            | JUVENILE<br>OFFENDERS |  |
| SOUTH    | 637                | 5.7%                  | 409                | 4.2%                  | 236                           | 4.2%                  |  |
| NORTH    | 330                | 7.9%                  | 282                | 7.8%                  | 225                           | 10.7%                 |  |
| WEST     | 167                | 6.6%                  | 244                | 11.5%                 | 74                            | 6.8%                  |  |
| EAST     | 537                | 7.4%                  | 234                | 8.1%                  | 138                           | 5.8%                  |  |
| STATE    | 1,671              | 6.8%                  | 1,169              | 7.4%                  | 673                           | 7.0%                  |  |