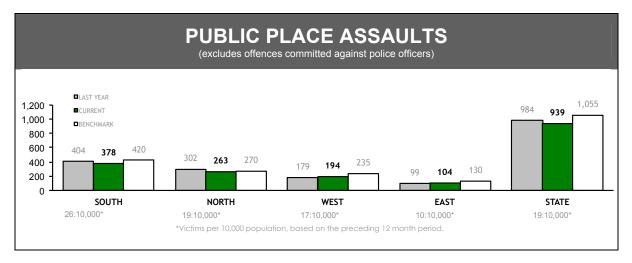

|          | STOLEN MO          | TOR VEHICLES          | TOTAL PERS         | PERSON OFFENCES SERIOUS CRIME OFFENCE |                    |                       |
|----------|--------------------|-----------------------|--------------------|---------------------------------------|--------------------|-----------------------|
| DISTRICT | TOTAL<br>OFFENDERS | JUVENILE<br>OFFENDERS | TOTAL<br>OFFENDERS | JUVENILE<br>OFFENDERS                 | TOTAL<br>OFFENDERS | JUVENILE<br>OFFENDERS |
| SOUTH    | 493                | 14.0%                 | 1,326              | 13.7%                                 | 141                | 9.2%                  |
| NORTH    | 226                | 17.3%                 | 1,243              | 14.2%                                 | 114                | 12.3%                 |
| WEST     | 57                 | 21.1%                 | 934                | 11.9%                                 | 58                 | 8.6%                  |
| EAST     | 389                | 10.8%                 | 667                | 14.7%                                 | 120                | 13.3%                 |
| STATE    | 1,165              | 13.9%                 | 4,170              | 13.6%                                 | 433                | 11.1%                 |