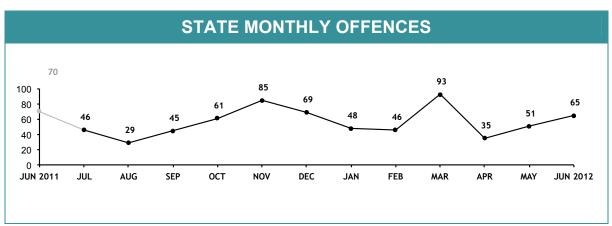

| 52      | -33 | -38.8% |
| DEVONPORT   | 190       | 103     | -87 | -45.8% |
| QUEENSTOWN  | 15        | 12      | -3  | -20.0% |
| BELLERIVE   | 191       | 227     | +36 | +18.8% |
| BRIDGEWATER | 187       | 258     | +71 | +38.0% |
| SORELL      | 72        | 52      | -20 | -27.8% |



| DISTRICT | ANNUAL<br>OFFENCES | OFFENCES<br>CLEARED | %<br>CLEARED |
|----------|--------------------|---------------------|--------------|
| SOUTH    | 637                | 176                 | 27.6%        |
| NORTH    | 330                | 130                 | 39.4%        |
| WEST     | 167                | 67                  | 40.1%        |
| EAST     | 537                | 149                 | 27.7%        |
| STATE    | 1,671              | 522                 | 31.2%        |





| DIVISIONS   |           |         |     |         |  |  |  |
|-------------|-----------|---------|-----|---------|--|--|--|
| DIVISION    | LAST YEAR | CURRENT | СН  | ANGE    |  |  |  |
| HOBART      | 148       | 72      | -76 | -51.4%  |  |  |  |
| GLENORCHY   | 80        | 133     | +53 | +66.3%  |  |  |  |
| KINGSTON    | 40        | 31      | -9  | -22.5%  |  |  |  |
| LAUNCESTON  | 158       | 146     | -12 | -7.6%   |  |  |  |
| GEORGE TOWN | 46        | 36      | -10 | -21.7%  |  |  |  |
| DELORAINE   | 61        | 41      | -20 | -32.8%  |  |  |  |
| ST HELENS   | 1         | 2       | +1  | +100.0% |  |  |  |
| BURNIE      | 39        | 18      | -21 | -53.8%  |  |  |  |
| DEVONPORT   | 106       | 50      | -56 | -52.8%  |  |  |  |
| QUEENSTOWN  | 7         | 6       | -1