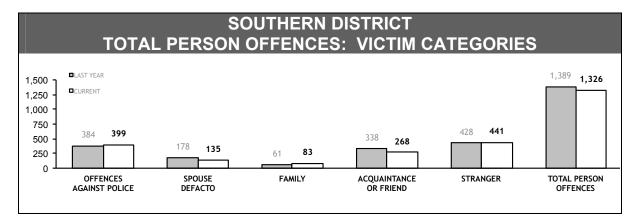

|          | STOLEN MO          | TOR VEHICLES          | TOTAL PERS         | PERSON OFFENCES SERIOUS CRIME OFFENCE |                    |                       |
|----------|--------------------|-----------------------|--------------------|---------------------------------------|--------------------|-----------------------|
| DISTRICT | TOTAL<br>OFFENDERS | JUVENILE<br>OFFENDERS | TOTAL<br>OFFENDERS | JUVENILE<br>OFFENDERS                 | TOTAL<br>OFFENDERS | JUVENILE<br>OFFENDERS |
| SOUTH    | 493                | 14.0%                 | 1,326              | 13.7%                                 | 141                | 9.2%                  |
| NORTH    | 226                | 17.3%                 | 1,243              | 14.2%                                 | 114                | 12.3%                 |
| WEST     | 57                 | 21.1%                 | 934                | 11.9%                                 | 58                 | 8.6%                  |
| EAST     | 389                | 10.8%                 | 667                | 14.7%                                 | 120                | 13.3%                 |
| STATE    | 1,165              | 13.9%                 | 4,170              | 13.6%                                 | 433                | 11.1%                 |