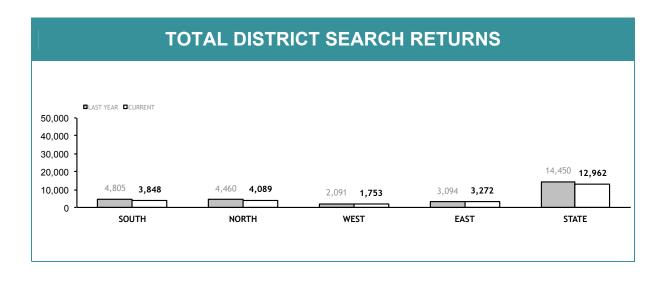

| DISTRICTS PUBLIC ORDER RESPONSE DIVISION   |       |       |       |       |        |  |
|--------------------------------------------|-------|-------|-------|-------|--------|--|
|                                            | SOUTH | NORTH | WEST  | EAST  | STATE  |  |
| Arrest - POA (excludes assaults)           | 245   | 114   | 92    | 27    | 478    |  |
| Arrest - Assault                           | 16    | 16    | 3     | 2     | 37     |  |
| Arrest - Crime (excludes assaults)         | 10    | 12    | 2     | 9     | 33     |  |
| Arrest - Offence Against Police Officer    | 24    | 23    | 4     | 21    | 72     |  |
| Arrests - by Warrant                       | 27    | 30    | 2     | 15    | 74     |  |
| Arrest - Other Offence                     | 21    | 19    | 10    | 81    | 131    |  |
| Take into custody - Public Drunkenness     | 43    | 9     | 1     | 1     | 54     |  |
| Total                                      | 386   | 223   | 114   | 156   | 879    |  |
| Summons - POA Offence                      | 14    | 24    | 7     | 1     | 46     |  |
| Summons - Crime                            | 3     | 7     | 1     | 2     | 13     |  |
| Summons - Traffic Offence                  | 31    | 31    | 16    | 147   | 225    |  |
| Summons - Other                            | 4     | 12    | 0     | 1     | 17     |  |
| Total                                      | 52    | 74    | 24    | 151   | 301    |  |
| Video Interviews Conducted                 | 13    | 54    | 3     | 1     | 71     |  |
| Licensed Premise Visits                    | 2,321 | 1,409 | 2,105 | 140   | 5,975  |  |
| Liquor Confiscations                       | 91    | 217   | 732   | 0     | 1,040  |  |
| Liquor Infringement Notices (LINS)         | 1,415 | 285   | 593   | 202   | 2,495  |  |
| Move-On Orders Given                       | 447   | 449   | 629   | 70    | 1,595  |  |
| Dangerous Article Confiscations            | 5     | 15    | 1     | 5     | 26     |  |
| Hooning Offenders Detected                 | 1     | 12    | 7     | 8     | 28     |  |
| Vehicle Confiscations                      | 1     | 8     | 9     | 13    | 31     |  |
| Information Reports Submitted              | 835   | 278   | 54    | 197   | 1,364  |  |
| Search Returns Submitted                   | 490   | 303   | 139   | 514   | 1,446  |  |
| Bail Curfew Checks Conducted               | 68    | 66    | 0     | 304   | 438    |  |
| Offence Reports Submitted                  | 32    | 55    | 0     | 3     | 90     |  |
| Drug Offender - Diversion                  | 23    | 17    | 20    | 25    | 85     |  |
| Drug Offender - Prosecutions               | 16    | 18    | 0     | 14    | 48     |  |
| Family Violence Incidents Attended         | 6     | 34    | 4     | 7     | 51     |  |
| Family Violence Reports Submitted          | 3     | 4     | 2     | 1     | 10     |  |
| Youth Justice Action Reports Submitted     | 45    | 130   | 98    | 14    | 287    |  |
| TINS Issued                                | 783   | 183   | 1,046 | 563   | 2,575  |  |
| Random Breath Tests                        | 5,008 | 1,131 | 7,080 | 2,934 | 16,153 |  |
| Drink Driving Offenders Detected           | 44    | 7     | 33    | 89    | 173    |  |
| Vehicle Defect Notices Issued              | 109   | 21    | 123   | 121   | 374    |  |
| Disqualified / Suspended Drivers Detected  | 3     | 15    | 44    | 223   | 285    |  |
| Road Crashes Attended                      | 21    | 21    | 7     | 3     | 52     |  |
| Public Events - Attended                   | 24    | 26    | 18    | 14    | 82     |  |
| Public Events - Total Hours                | 840   | 634   | 125   | 330   | 1,929  |  |
| High Visibility Operations (attendance at) | 8     | 21    | 24    | 13    | 66     |  |