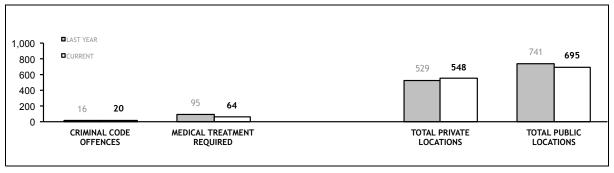

CRIMINAL CODE<br>OFFENCE       | 6         | 8       | +2  | +33.3% |  |
|                                | 1         |         |     |        |  |

| LOCATIONS        |           |         |      |        |  |  |  |  |
|------------------|-----------|---------|------|--------|--|--|--|--|
| PREMISE          | LAST YEAR | CURRENT | СН   | ANGE   |  |  |  |  |
| DWELLING / HOUSE | 1,283     | 1,191   | -92  | -7.2%  |  |  |  |  |
| LICENSED PREMISE | 210       | 202     | -8   | -3.8%  |  |  |  |  |
| SCHOOL           | 100       | 69      | -31  | -31.0% |  |  |  |  |
| PARK             | 52        | 44      | -8   | -15.49 |  |  |  |  |
| CARPARK          | 2,502     | 2,641   | +139 | +5.6%  |  |  |  |  |
| SPORTS GROUND    | 26        | 23      | -3   | -11.5% |  |  |  |  |





















| RDS INCIDENTS RECORDED                                                                                                         |           |         |         |           |         |        |  |  |  |  |
|--------------------------------------------------------------------------------------------------------------------------------|-----------|---------|---------|-----------|---------|--------|--|--|--|--|
| TOTAL RADIO DISPATCH INCIDENTS RECORDED  RECORDED  OPERATIONAL RADIO DISPATCH INCIDENTS (EXCLUDES NON-OPERATIONAL INCIDENTS AN |           |         |         |           |         |        |  |  |  |  |
|                                                                                                                                | LAST YEAR | CURRENT | CHANGE  | LAST YEAR