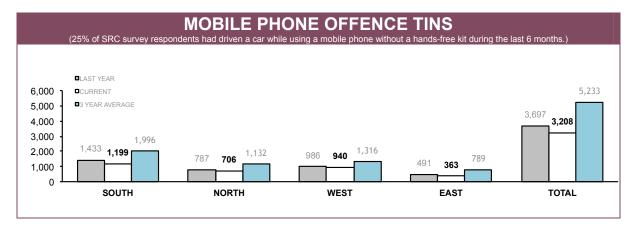

ROADS |          |       |  |
| DISTRICT       | OPERATIONS | VEHICLES | HOURS | OPERATIONS | VEHICLES   | HOURS | OPERATIONS      | VEHICLES | HOURS |  |
| SOUTH          | 115        | 24,097   | 158   | 86         | 17,516     | 127   | 119             | 17,517   | 160   |  |
| NORTH          | 83         | 12,255   | 170   | 259        | 46,681     | 370   | 119             | 16,697   | 162   |  |
| WEST           | 84         | 17,762   | 122   | 214        | 31,755     | 276   | 59              | 5,581    | 70    |  |
| EAST           | 189        | 19,663   | 340   | 102        | 13,167     | 165   | 45              | 6,178    | 86    |  |
| STATE          | 471        | 73,777   | 790   | 661        | 109,119    | 938   | 342             | 45,973   | 478   |  |



























| DISTRICT | RANDOM BREATH TESTS :<br>DISTRICT TRAFFIC OPERATIONS |         | RANDOM BREATH TESTS:<br>GENERAL PATROLS |         | RANDOM DRUG TESTS |         |
|----------|------------------------------------------------------|---------|-----------------------------------------|---------|-------------------|---------|
|          | LAST YEAR                                            | CURRENT | LAST YEAR                               | CURRENT | LAST YEAR         | CURRENT |
| SOUTH    | 53,086                                               | 57,374  | 111,278                                 | 65,835  | 389               | 484     |
| NORTH    | 72,011                                               | 74,583  | 60,012                                  | 76,179  | 566               | 45