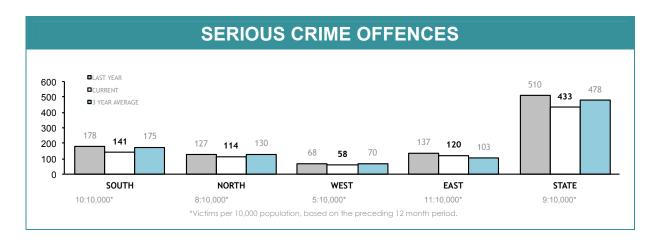

|          | STOLEN MO          | TOR VEHICLES          | TOTAL PERS         | PERSON OFFENCES SERIOUS CRIME OFFENCE |                    |                       |
|----------|--------------------|-----------------------|--------------------|---------------------------------------|--------------------|-----------------------|
| DISTRICT | TOTAL<br>OFFENDERS | JUVENILE<br>OFFENDERS | TOTAL<br>OFFENDERS | JUVENILE<br>OFFENDERS                 | TOTAL<br>OFFENDERS | JUVENILE<br>OFFENDERS |
| SOUTH    | 493                | 14.0%                 | 1,326              | 13.7%                                 | 141                | 9.2%                  |
| NORTH    | 226                | 17.3%                 | 1,243              | 14.2%                                 | 114                | 12.3%                 |
| WEST     | 57                 | 21.1%                 | 934                | 11.9%                                 | 58                 | 8.6%                  |
| EAST     | 389                | 10.8%                 | 667                | 14.7%                                 | 120                | 13.3%                 |
| STATE    | 1,165              | 13.9%                 | 4,170              | 13.6%                                 | 433                | 11.1%                 |