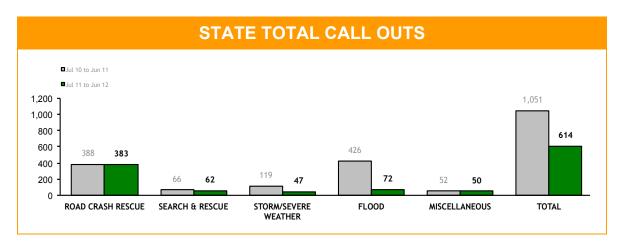

----------------------------------------|------------------|------------------|--|--|--|--|
|                                                | Jul 10 to Jun 11 | Jul 11 to Jun 12 |  |  |  |  |
| TRAINING COURSES CONDUCTED                     | 118              | 172              |  |  |  |  |
| NUMBER OF VOLUNTEERS ATTENDING                 | 1,039            | 1,543            |  |  |  |  |
| REFRESHER COURSES CONDUCTED                    | 59               | 64               |  |  |  |  |
| NUMBER OF VOLUNTEERS ATTENDING                 | 481              | 431              |  |  |  |  |
| COMPETENCY OR OTHER COURSE CERTIFICATES ISSUED | 1,194            | 1,548            |  |  |  |  |
| TOTAL VOLUNTEER TRAINING HOURS                 | 23,410           | 26,371           |  |  |  |  |



|            |                  | CALL OU          | ITS : CATI       | EGORIES           |                  |                      |  |
|------------|------------------|------------------|------------------|-------------------|------------------|----------------------|--|
| REGION     | ROAD CRA         | SH RESCUE        | SEARCH AI        | SEARCH AND RESCUE |                  | STORM/SEVERE WEATHER |  |
|            | Jul 10 to Jun 11 | Jul 11 to Jun 12 | Jul 10 to Jun 11 | Jul 11 to Jun 12  | Jul 10 to Jun 11 | Jul 11 to Jun 12     |  |
| SOUTH      | 166              | 128              | 26               | 23                | 13               | 22                   |  |
| NORTH      | 121              | 147              | 8                | 24                | 21               | 7