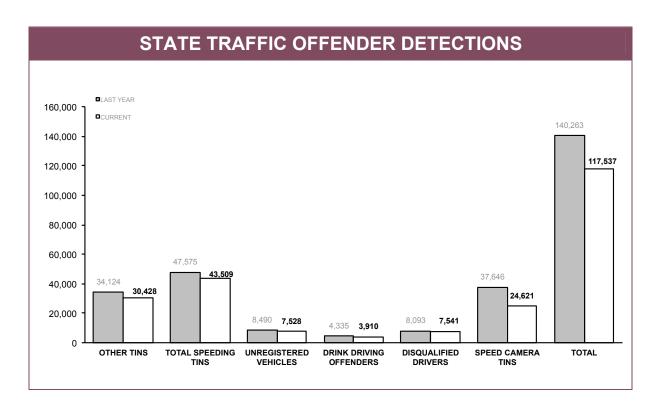

|               | SPEED CAMERA OPERATION |         |           |          |  |  |  |  |
|---------------|------------------------|---------|-----------|----------|--|--|--|--|
| DISTRICT      | ROADSID                | E HOURS | NOTICE    | S ISSUED |  |  |  |  |
| DISTRICT      | LAST YEAR              | CURRENT | LAST YEAR | CURRENT  |  |  |  |  |
| SOUTH         | 4,650                  | 3,191   | 13,186    | 7,374    |  |  |  |  |
| NORTH         | 4,905                  | 4,458   | 9,128     | 6,786    |  |  |  |  |
| WEST          | 3,751                  | 4,048   | 6,556     | 7,402    |  |  |  |  |
| EAST          | 4,322                  | 4,237   | 4,571     | 1,319    |  |  |  |  |
| FIXED CAMERAS |                        |         | 4,205     | 1,740    |  |  |  |  |
| TOTAL         | 17,628                 | 15,934  | 37,646    | 24,621   |  |  |  |  |