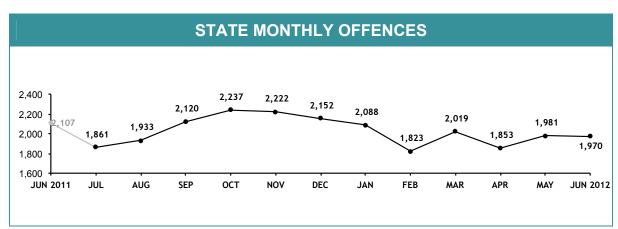

| 783   | 183   | 1,046 | 563   | 2,575  |  |
| Random Breath Tests                        | 5,008 | 1,131 | 7,080 | 2,934 | 16,153 |  |
| Drink Driving Offenders Detected           | 44    | 7     | 33    | 89    | 173    |  |
| Vehicle Defect Notices Issued              | 109   | 21    | 123   | 121   | 374    |  |
| Disqualified / Suspended Drivers Detected  | 3     | 15    | 44    | 223   | 285    |  |
| Road Crashes Attended                      | 21    | 21    | 7     | 3     | 52     |  |
| Public Events - Attended                   | 24    | 26    | 18    | 14    | 82     |  |
| Public Events - Total Hours                | 840   | 634   | 125   | 330   | 1,929  |  |
| High Visibility Operations (attendance at) | 8     | 21    | 24    | 13    | 66     |  |

#### **Crime**





| DIVISIONS   |           |         |        |        |  |  |  |  |  |
|-------------|-----------|---------|--------|--------|--|--|--|--|--|
| DIVISION    | LAST YEAR | CURRENT | СНА    | NGE    |  |  |  |  |  |
| HOBART      | 4,981     | 3,948   | -1,033 | -20.7% |  |  |  |  |  |
| GLENORCHY   | 3,722     | 3,373   | -349   | -9.4%  |  |  |  |  |  |
| KINGSTON    | 1,212     | 1,089   | -123   | -10.1% |  |  |  |  |  |
| LAUNCESTON  | 5,122     | 4,831   | -291   | -5.7%  |  |  |  |  |  |
| GEORGE TOWN | 992       | 669     | -323   | -32.6% |  |  |  |  |  |
| DELORAINE   | 722       | 643     | -79    | -10.9% |  |  |  |  |  |
| ST HELENS   | 169       | 176     | +7     | +4.1%  |  |  |  |  |  |
| BURNIE      | 2,033     | 1,556   | -477   | -23.5% |  |  |  |  |  |
| DEVONPORT   | 3