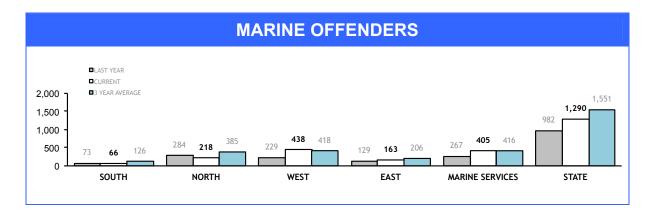

67        | 60             | -7     | 5         | 5                | 0      |
| BURNIE      | 561       | 477            | -84    | 28        | 32               | +4     |
| DEVONPORT   | 793       | 564            | -229   | 19        | 22               | +3     |
| QUEENSTOWN  | 60        | 60             | 0      | 4         | 5                | +1     |
| BELLERIVE   | 567       | 454            | -113   | 20        | 20               | 0      |
| BRIDGEWATER | 374       | 312            | -62    | 40        | 21               | -19    |
| SORELL      | 244       | 175            | -69    | 15        | 15               | 0      |

<sup>\*</sup>Total crash figures run one month behind other year to date figures to account for crash report processing time.

#### **Marine Enforcement**









| HELICOPTER                           | R SERVICE | ES        |        |
|--------------------------------------|-----------|-----------|--------|
| CATEGORY                             | LAST YEAR | THIS YEAR | CHANGE |
| SEARCH & RESCUE HOURS                | 199       | 229       | +30    |
| TAS AMBULANCE HOURS                  | 144       | 131       | -13    |
| POLICE OPERATIONS HOURS              | 26        | 16        | -10    |
| EXERCISES HOURS                      | 3         | 0         | -3     |
| TOTAL OPERATIONAL HOURS              | 372       | 376       | +4     |
|                                      |           |           |        |
| FLIGHT CREW TRAINING HOURS           | 45        | 48        | +3     |
| PILOT TRAINING HOURS                 | 14        |