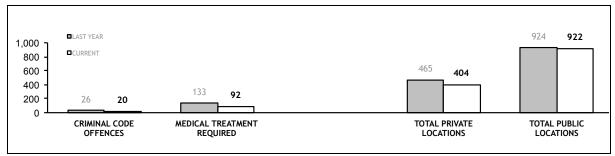

|          | STOLEN MO          | TOR VEHICLES          | TOTAL PERS         | PERSON OFFENCES SERIOUS CRIME OFFENCE |                    |                       |
|----------|--------------------|-----------------------|--------------------|---------------------------------------|--------------------|-----------------------|
| DISTRICT | TOTAL<br>OFFENDERS | JUVENILE<br>OFFENDERS | TOTAL<br>OFFENDERS | JUVENILE<br>OFFENDERS                 | TOTAL<br>OFFENDERS | JUVENILE<br>OFFENDERS |
| SOUTH    | 493                | 14.0%                 | 1,326              | 13.7%                                 | 141                | 9.2%                  |
| NORTH    | 226                | 17.3%                 | 1,243              | 14.2%                                 | 114                | 12.3%                 |
| WEST     | 57                 | 21.1%                 | 934                | 11.9%                                 | 58                 | 8.6%                  |
| EAST     | 389                | 10.8%                 | 667                | 14.7%                                 | 120                | 13.3%                 |
| STATE    | 1,165              | 13.9%                 | 4,170              | 13.6%                                 | 433                | 11.1%                 |