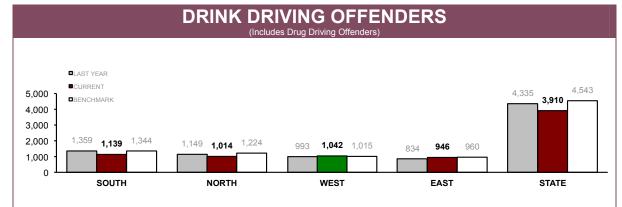

| DISTRICT | DRINK DRIVIN | DRINK DRIVING OFFENDERS |           | DRUG DRIVING OFFENDERS |           | BOTH DRINK AND DRUG DRIVING OFFENDERS |  |
|----------|--------------|-------------------------|-----------|------------------------|-----------|---------------------------------------|--|
| 5.5.1    | LAST YEAR    | CURRENT                 | LAST YEAR | CURRENT                | LAST YEAR | CURRENT                               |  |
| SOUTH    | 1,202        | 931                     | 147       | 141                    | 10        | 5                                     |  |
| NORTH    | 1,023        | 847                     | 116       | 101                    | 10        | 5                                     |  |
| WEST     | 932          | 905                     | 59        | 68                     | 2         | 5                                     |  |
| EAST     | 772          | 857                     | 48        | 39                     | 14        | 6                                     |  |
| STATE    | 3,929        | 3,540                   | 370       | 349                    | 36        | 21                                    |  |