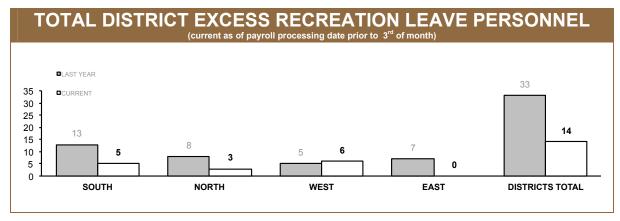

#### General

| (current as of payroll processing date prior to 3 <sup>rd</sup> of month) |           |                               |        |           |                                   |        |  |  |
|---------------------------------------------------------------------------|-----------|-------------------------------|--------|-----------|-----------------------------------|--------|--|--|
| DISTRICT                                                                  | E         | XCESS RECREATIO<br>LEAVE DAYS | N      |           | PERSONNEL WITH<br>YS LONG SERVICE | LEAVE  |  |  |
| DioTitio                                                                  | LAST YEAR | CURRENT                       | CHANGE | LAST YEAR | CURRENT                           | CHANGE |  |  |
| SOUTH                                                                     | 44        | 24                            | -20    | 39        | 50                                | +11    |  |  |
| NORTH                                                                     | 41        | 22                            | -19    | 26        | 23                                | -3     |  |  |
| WEST                                                                      | 38        | 21                            | -17    | 29        | 23                                | -6     |  |  |
| EAST                                                                      | 39        | 0                             | -39    | 28        | 20                                | -8     |  |  |