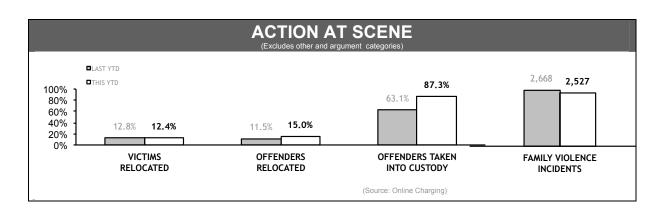

| PROTECTIVE ORDERS : BREACHES (Source : Offence Reporting System) |          |          |          |          |  |  |  |  |  |
|------------------------------------------------------------------|----------|----------|----------|----------|--|--|--|--|--|
| DISTRICT                                                         | PF       | ·VO      | FV       | /0       |  |  |  |  |  |
| DISTRICT                                                         | LAST YTD | THIS YTD | LAST YTD | THIS YTD |  |  |  |  |  |
| SOUTH                                                            | 192      | 212      | 60       | 82       |  |  |  |  |  |
| NORTH                                                            | 228      | 186      | 52       | 45       |  |  |  |  |  |
| WEST                                                             | 187      | 188      | 54       | 42       |  |  |  |  |  |
| EAST                                                             | 153      | 137      | 61       | 54       |  |  |  |  |  |
| STATE                                                            | 760      | 723      | 227      | 223      |  |  |  |  |  |