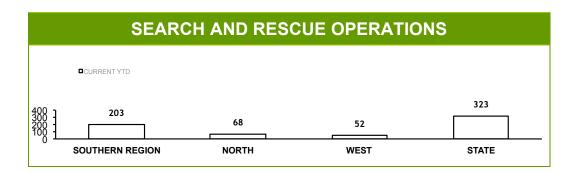

#### **Marine Enforcement**

| HELICOPTER                           | R SERVICE | ES        |        |
|--------------------------------------|-----------|-----------|--------|
| CATEGORY                             | LAST YEAR | THIS YEAR | CHANGE |
| SEARCH & RESCUE HOURS                | 199       | 229       | +30    |
| TAS AMBULANCE HOURS                  | 144       | 131       | -13    |
| POLICE OPERATIONS HOURS              | 26        | 16        | -10    |
| EXERCISES HOURS                      | 3         | 0         | -3     |
| TOTAL OPERATIONAL HOURS              | 372       | 376       | +4     |
|                                      |           |           |        |
| FLIGHT CREW TRAINING HOURS           | 45        | 48        | +3     |
| PILOT TRAINING HOURS                 | 14        | 0         | -14    |
| OTHER TRAINING HOURS                 | 23        | 0         | -23    |
| TOTAL TRAINING HOURS                 | 82        | 48        | -34    |
|                                      |           |           |        |
| TOTAL HOURS                          | 454       | 424       | -30    |
|                                      |           |           |        |
| AUSSAR ACTIVATED SEARCH CREW HOURS   | 70        | 49        | -21    |
| AUSSAR ACTIVATED OVERTIME PAID HOURS | 126       | 124       | -2     |