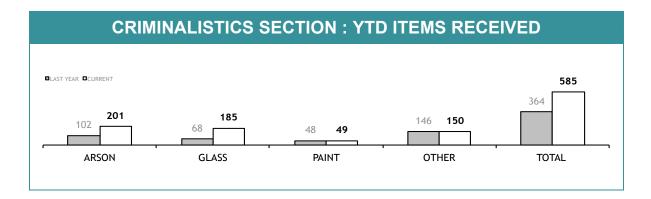

|
| 0                                                   | 1                                                      | 124                                                                  |  |  |  |  |  |
| 14                                                  | 11                                                     | 96                                                                   |  |  |  |  |  |
| 14                                                  | 12                                                     | -                                                                    |  |  |  |  |  |
|                                                     | CURRENT ITEMS (RECEIVED WITHIN THE LAST TWO MONTHS)  0 | CURRENT ITEMS (RECEIVED WITHIN THE LAST TWO MONTHS)  O 1  14  14  11 |  |  |  |  |  |







| EVIDEN | EVIDENCE ITEMS FROM CASES NOT COMPLETED             |                                                       |                                       |  |  |  |  |  |
|--------|-----------------------------------------------------|-------------------------------------------------------|---------------------------------------|--|--|--|--|--|
|        | CURRENT ITEMS (RECEIVED WITHIN THE LAST TWO MONTHS) | OLDER ITEMS<br>(RECEIVED MORE THAN<br>TWO MONTHS AGO) | AVERAGE DAYS ON HAND<br>(OLDER ITEMS) |  |  |  |  |  |
| ARSON  | 18                                                  | O                                                     | O                                     |  |  |  |  |  |
| GLASS  | 21                                                  | 34