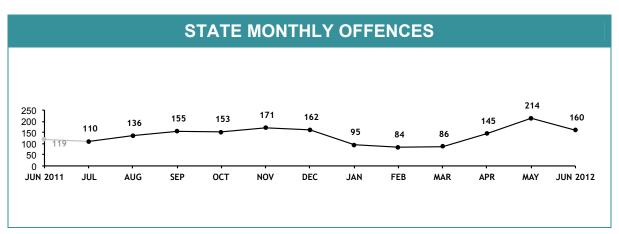

| 24        | 25      | +1     |  |  |  |  |  |
| KINGSTON    | 2         | 3       | +1     |  |  |  |  |  |
| LAUNCESTON  | 35        | 44      | +9     |  |  |  |  |  |
| GEORGE TOWN | 3         | 1       | -2     |  |  |  |  |  |
| DELORAINE   | 1         | 0       | -1     |  |  |  |  |  |
| ST HELENS   | 0         | 0       | 0      |  |  |  |  |  |
| BURNIE      | 8         | 5       | -3     |  |  |  |  |  |
| DEVONPORT   | 10        | 5       | -5     |  |  |  |  |  |
| QUEENSTOWN  | 0         | 0       | 0      |  |  |  |  |  |
| BELLERIVE   | 9         | 12      | +3     |  |  |  |  |  |
| BRIDGEWATER | 7         | 5       | -2     |  |  |  |  |  |
| SORELL      | 0         | 0       | 0      |  |  |  |  |  |
|             | 1         |         |        |  |  |  |  |  |







|             | DIVIS     | SIONS   |     |        |
|-------------|-----------|---------|-----|--------|
| DIVISION    | LAST YEAR | CURRENT | СНА | NGE    |
| HOBART      | 313       | 255     | -58 | -18.5% |
| GLENORCHY   | 277       | 266     | -11 | -4.0%  |
| KINGSTON    | 78        | 116     | +38 | +48.7% |
| LAUNCESTON  | 333       | 248     | -85 | -25.5% |
| GEORGE TOWN | 68        | 39      | -29 | -42.6% |
| DELORAINE   | 28        | 34 +6   |     | +21.4% |
| ST HELENS   | 8         | 9       | +1  | +12.5% |
| BURNIE      | 85        | 52      | -33 | -38.8% |
| DEVONPORT   | 190       | 103     | -87 | -45.8% |
| QUEENSTOWN  | 15        | 12      | -3  | -20.0% |
| BELLERIVE   | 191       | 227     | +36 | +18.8% |
| BRIDGEWATER | 187       | 258     | +71 | +38.0% |
| S