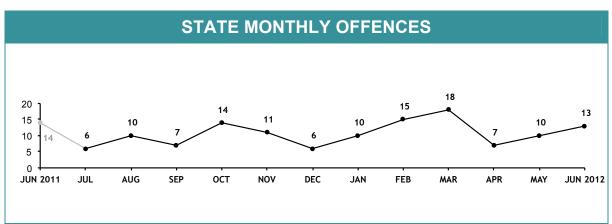

|          | STOLEN MO          | TOR VEHICLES          | TOTAL PERS         | PERSON OFFENCES SERIOUS CRIME OFFENCE |                    |                       |
|----------|--------------------|-----------------------|--------------------|---------------------------------------|--------------------|-----------------------|
| DISTRICT | TOTAL<br>OFFENDERS | JUVENILE<br>OFFENDERS | TOTAL<br>OFFENDERS | JUVENILE<br>OFFENDERS                 | TOTAL<br>OFFENDERS | JUVENILE<br>OFFENDERS |
| SOUTH    | 493                | 14.0%                 | 1,326              | 13.7%                                 | 141                | 9.2%                  |
| NORTH    | 226                | 17.3%                 | 1,243              | 14.2%                                 | 114                | 12.3%                 |
| WEST     | 57                 | 21.1%                 | 934                | 11.9%                                 | 58                 | 8.6%                  |
| EAST     | 389                | 10.8%                 | 667                | 14.7%                                 | 120                | 13.3%                 |
| STATE    | 1,165              | 13.9%                 | 4,170              | 13.6%                                 | 433                | 11.1%                 |