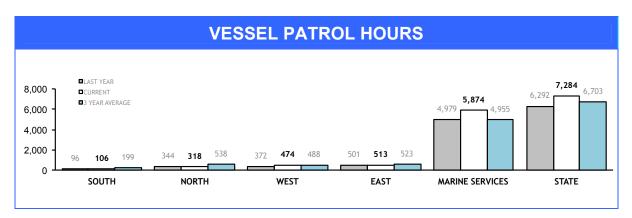

#### **Marine Enforcement**

| HELICOPTER                           | R SERVICE | ES        |        |
|--------------------------------------|-----------|-----------|--------|
| CATEGORY                             | LAST YEAR | THIS YEAR | CHANGE |
| SEARCH & RESCUE HOURS                | 199       | 229       | +30    |
| TAS AMBULANCE HOURS                  | 144       | 131       | -13    |
| POLICE OPERATIONS HOURS              | 26        | 16        | -10    |
| EXERCISES HOURS                      | 3         | 0         | -3     |
| TOTAL OPERATIONAL HOURS              | 372       | 376       | +4     |
|                                      |           |           |        |
| FLIGHT CREW TRAINING HOURS           | 45        | 48        | +3     |
| PILOT TRAINING HOURS                 | 14        | 0         | -14    |
| OTHER TRAINING HOURS                 | 23        | 0         | -23    |
| TOTAL TRAINING HOURS                 | 82        | 48        | -34    |
|                                      |           |           |        |
| TOTAL HOURS                          | 454       | 424       | -30    |
|                                      |           |           |        |
| AUSSAR ACTIVATED SEARCH CREW HOURS   | 70        | 49        | -21    |
| AUSSAR ACTIVATED OVERTIME PAID HOURS | 126       | 124       | -2     |