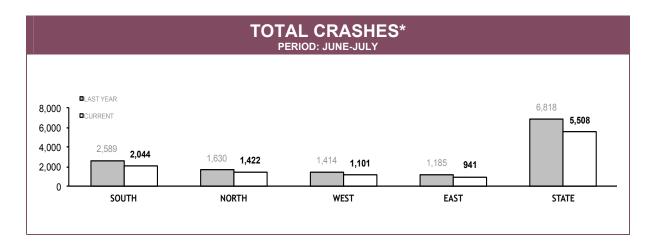

| DIMOION     |           | TOTAL CRASHES* |        | SER       | IOUS INJURY CRAS | HES    |
|-------------|-----------|----------------|--------|-----------|------------------|--------|
| DIVISION    | LAST YEAR | CURRENT        | CHANGE | LAST YEAR | CURRENT          | CHANGE |
| HOBART      | 1,435     | 1,069          | -366   | 14        | 15               | +1     |
| GLENORCHY   | 732       | 587            | -145   | 13        | 11               | -2     |
| KINGSTON    | 422       | 388            | -34    | 9         | 22               | +13    |
| LAUNCESTON  | 1,116     | 954            | -162   | 20        | 19               | -1     |
| GEORGE TOWN | 116       | 139            | +23    | 6         | 6                | 0      |
| DELORAINE   | 331       | 269            | -62    | 31        | 13               | -18    |
| ST HELENS   | 67        | 60             | -7     | 5         | 5                | 0      |
| BURNIE      | 561       | 477            | -84    | 28        | 32               | +4     |
| DEVONPORT   | 793       | 564            | -229   | 19        | 22               | +3     |
| QUEENSTOWN  | 60        | 60             | 0      | 4         | 5                | +1     |
| BELLERIVE   | 567       | 454            | -113   | 20        | 20               | 0      |
| BRIDGEWATER | 374       | 312            | -62    | 40        | 21               | -19    |
| SORELL      | 244       | 175            | -69    | 15        | 15               | 0      |

<sup>\*</sup>Total crash figures run one month behind other year to date figures to account for crash report processing time.