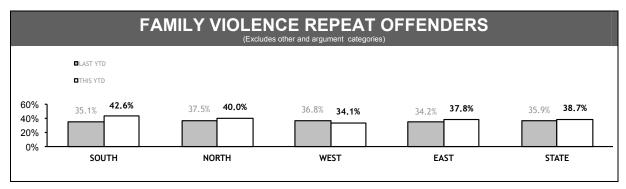

| PROTECTIVE ORDERS : BREACHES (Source : Offence Reporting System) |          |          |          |          |  |  |  |  |  |
|------------------------------------------------------------------|----------|----------|----------|----------|--|--|--|--|--|
| DISTRICT                                                         | PF       | ·VO      | FV       | /0       |  |  |  |  |  |
| DISTRICT                                                         | LAST YTD | THIS YTD | LAST YTD | THIS YTD |  |  |  |  |  |
| SOUTH                                                            | 192      | 212      | 60       | 82       |  |  |  |  |  |
| NORTH                                                            | 228      | 186      | 52       | 45       |  |  |  |  |  |
| WEST                                                             | 187      | 188      | 54       | 42       |  |  |  |  |  |
| EAST                                                             | 153      | 137      | 61       | 54       |  |  |  |  |  |
| STATE                                                            | 760      | 723      | 227      | 223      |  |  |  |  |  |