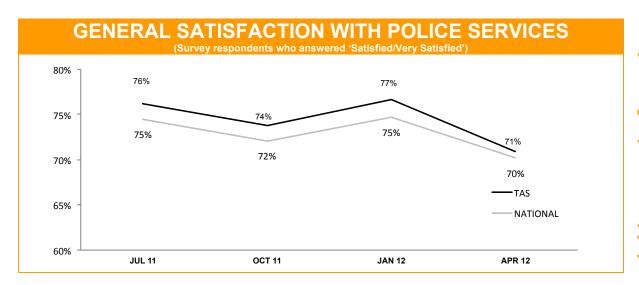

| SOUTHERN  89%  75%  80% | SOUTHERN         NORTHERN           89%         85%           75%         75%           80%         77% | SOUTHERN         NORTHERN         WESTERN           89%         85%         82%           75%         75%         74%           80%         77%         75% | SOUTHERN         NORTHERN         WESTERN         EASTERN           89%         85%         82%         83%           75%         75%         74%         70%           80%         77%         75%         76% | SOUTHERN         NORTHERN         WESTERN         EASTERN AVERAGE           89%         85%         82%         83%         85%           75%         75%         74%         70%         74%           80%         77%         75%         76%         77% |  |





<sup>\*</sup> Examples of public order problems given were: vandalism, gangs, drunken & disorderly behaviour.

Source: Social Research Centre (Apr 2011-Mar 2012).

No respondents were associated with Police.

Error margins on National, State and District figures are 0.5%, 2% and 4% , respectively.

## **Public Safety**



| PUBLIC DISTURBANCE |                                |                                                                                                                                                 |  |  |  |
|--------------------|--------------------------------|-------------------------------------------------------------------------------------------------------------------------------------------------|--|--|--|
| LAST YEAR          | THIS YEAR