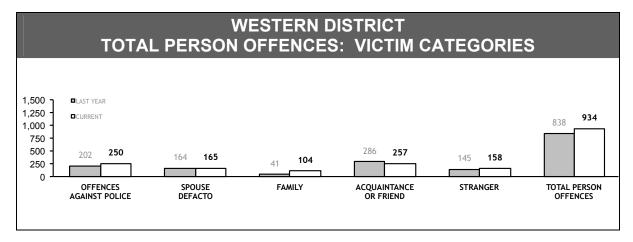

|          | STOLEN MO          | TOR VEHICLES          | TOTAL PERS         | PERSON OFFENCES SERIOUS CRIME OFFENCE |                    |                       |
|----------|--------------------|-----------------------|--------------------|---------------------------------------|--------------------|-----------------------|
| DISTRICT | TOTAL<br>OFFENDERS | JUVENILE<br>OFFENDERS | TOTAL<br>OFFENDERS | JUVENILE<br>OFFENDERS                 | TOTAL<br>OFFENDERS | JUVENILE<br>OFFENDERS |
| SOUTH    | 493                | 14.0%                 | 1,326              | 13.7%                                 | 141                | 9.2%                  |
| NORTH    | 226                | 17.3%                 | 1,243              | 14.2%                                 | 114                | 12.3%                 |
| WEST     | 57                 | 21.1%                 | 934                | 11.9%                                 | 58                 | 8.6%                  |
| EAST     | 389                | 10.8%                 | 667                | 14.7%                                 | 120                | 13.3%                 |
| STATE    | 1,165              | 13.9%                 | 4,170              | 13.6%                                 | 433                | 11.1%                 |