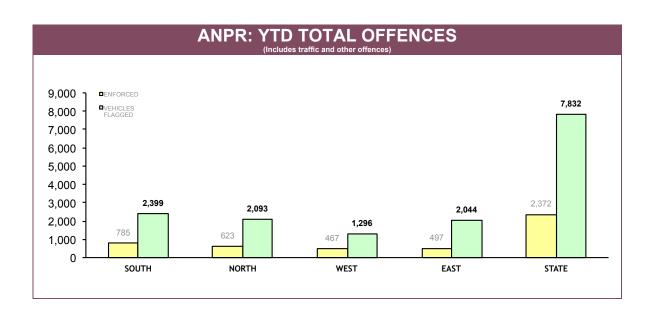

| ANPR: YTD TRAFFIC STATISTICS |          |                  |                    |                             |            |             |  |
|------------------------------|----------|------------------|--------------------|-----------------------------|------------|-------------|--|
| DISTRICT                     | VEHICLES | DISQUALIFIED     | UNLICENSED PERSONS | DISQUALIFIED/<br>UNLICENSED | UNREGISTER | ED VEHICLES |  |
| District                     | CAPTURED | DRIVERS ENFORCED | ENFORCED           | DETECTED                    | ENFORCED   | DETECTED    |  |
| SOUTH                        | 189,393  | 72               | 113                | 911                         | 573        | 1,415       |  |
| NORTH                        | 166,700  | 85               | 97                 | 714                         | 422        | 1,343       |  |
| WEST                         | 123,272  | 38               | 75                 | 617                         | 324        | 613         |  |
| EAST                         | 113,140  | 69               | 104                | 821                         | 317        | 1,200       |  |
| STATE                        | 592,505  | 264              | 389                | 3,063                       | 1,636      | 4,571       |  |