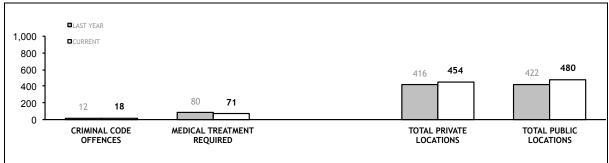

MINAL CODE<br>OFFENCE       | 6         | 8       | +2  | +33.3% |  |
|                                | 1         |         |     |        |  |

| LOCATIONS        |           |         |      |        |  |  |  |  |
|------------------|-----------|---------|------|--------|--|--|--|--|
| PREMISE          | LAST YEAR | CURRENT | СН   | ANGE   |  |  |  |  |
| DWELLING / HOUSE | 1,283     | 1,191   | -92  | -7.2%  |  |  |  |  |
| LICENSED PREMISE | 210       | 202     | -8   | -3.8%  |  |  |  |  |
| SCHOOL           | 100       | 69      | -31  | -31.0% |  |  |  |  |
| PARK             | 52        | 44      | -8   | -15.49 |  |  |  |  |
| CARPARK          | 2,502     | 2,641   | +139 | +5.6%  |  |  |  |  |
| SPORTS GROUND    | 26        | 23      | -3   | -11.5% |  |  |  |  |





















| RDS INCIDENTS RECORDED                                                                                                         |           |         |         |           |         |        |  |  |  |  |
|--------------------------------------------------------------------------------------------------------------------------------|-----------|---------|---------|-----------|---------|--------|--|--|--|--|
| TOTAL RADIO DISPATCH INCIDENTS RECORDED  RECORDED  OPERATIONAL RADIO DISPATCH INCIDENTS (EXCLUDES NON-OPERATIONAL INCIDENTS AN |           |         |         |           |         |        |  |  |  |  |
|                                                                                                                                | LAST YEAR | CURRENT | CHANGE  | LAST YEAR | C