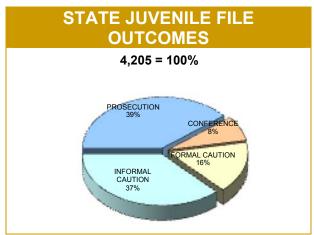

#### **JUVENILE FILE OUTCOMES**

| DISTRICT | PROSECUTION FILES |         | COMMUNITY CONFERENCE REFERRALS (Youth Justice, DHHS) |         | FORMAL<br>CAUTION FILES |         | INFORMAL CAUTION FILES |         | JUVENILES PRESENT AT FAMILY VIOLENCE INCIDENTS |         |
|----------|-------------------|---------|------------------------------------------------------|---------|-------------------------|---------|------------------------|---------|------------------------------------------------|---------|
|          | LAST YEAR         | CURRENT | LAST YEAR                                            | CURRENT | LAST YEAR               | CURRENT | LAST YEAR              | CURRENT | LAST YEAR                                      | CURRENT |
| SOUTH    | 574               | 457     | 69                                                   | 79      | 193                     | 134     | 501                    | 555     | 606                                            | 602     |
| NORTH    | 434               | 532     | 138                                                  | 135     | 229                     | 250     | 217                    | 327     | 666                                            | 664     |
| WEST     | 311               | 313     | 33                                                   | 37      | 212                     | 200     | 383                    | 398     | 533                                            | 876     |
| EAST     | 311               | 343     | 82                                                   | 80      | 142                     | 89      | 208                    | 276     | 645                                            | 633     |
| STATE    | 1,630             | 1,645   | 322                                                  | 331     | 776                     | 673     | 1,309                  | 1,556   | 2,450                                          | 2,775   |