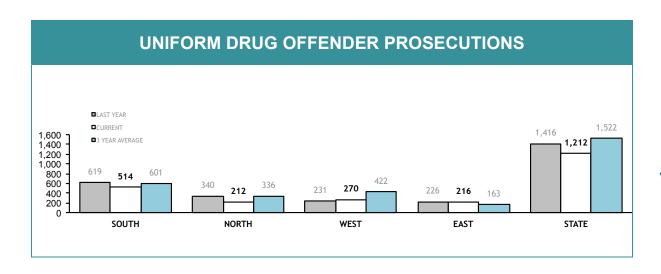

| DISTRICTS PUBLIC ORDER RESPONSE DIVISION   |       |       |       |       |        |  |
|--------------------------------------------|-------|-------|-------|-------|--------|--|
|                                            | SOUTH | NORTH | WEST  | EAST  | STATE  |  |
| Arrest - POA (excludes assaults)           | 245   | 114   | 92    | 27    | 478    |  |
| Arrest - Assault                           | 16    | 16    | 3     | 2     | 37     |  |
| Arrest - Crime (excludes assaults)         | 10    | 12    | 2     | 9     | 33     |  |
| Arrest - Offence Against Police Officer    | 24    | 23    | 4     | 21    | 72     |  |
| Arrests - by Warrant                       | 27    | 30    | 2     | 15    | 74     |  |
| Arrest - Other Offence                     | 21    | 19    | 10    | 81    | 131    |  |
| Take into custody - Public Drunkenness     | 43    | 9     | 1     | 1     | 54     |  |
| Total                                      | 386   | 223   | 114   | 156   | 879    |  |
| Summons - POA Offence                      | 14    | 24    | 7     | 1     | 46     |  |
| Summons - Crime                            | 3     | 7     | 1     | 2     | 13     |  |
| Summons - Traffic Offence                  | 31    | 31    | 16    | 147   | 225    |  |
| Summons - Other                            | 4     | 12    | 0     | 1     | 17     |  |
| Total                                      | 52    | 74    | 24    | 151   | 301    |  |
| Video Interviews Conducted                 | 13    | 54    | 3     | 1     | 71     |  |
| Licensed Premise Visits                    | 2,321 | 1,409 | 2,105 | 140   | 5,975  |  |
| Liquor Confiscations                       | 91    | 217   | 732   | 0     | 1,040  |  |
| Liquor Infringement Notices (LINS)         | 1,415 | 285   | 593   | 202   | 2,495  |  |
| Move-On Orders Given                       | 447   | 449   | 629   | 70    | 1,595  |  |
| Dangerous Article Confiscations            | 5     | 15    | 1     | 5     | 26     |  |
| Hooning Offenders Detected                 | 1     | 12    | 7     | 8     | 28     |  |
| Vehicle Confiscations                      | 1     | 8     | 9     | 13    | 31     |  |
| Information Reports Submitted              | 835   | 278   | 54    | 197   | 1,364  |  |
| Search Returns Submitted                   | 490   | 303   | 139   | 514   | 1,446  |  |
| Bail Curfew Checks Conducted               | 68    | 66    | 0     | 304   | 438    |  |
| Offence Reports Submitted                  | 32    | 55    | 0     | 3     | 90     |  |
| Drug Offender - Diversion                  | 23    | 17    | 20    | 25    | 85     |  |
| Drug Offender - Prosecutions               | 16    | 18    | 0     | 14    | 48     |  |
| Family Violence Incidents Attended         | 6     | 34    | 4     | 7     | 51     |  |
| Family Violence Reports Submitted          | 3     | 4     | 2     | 1     | 10     |  |
| Youth Justice Action Reports Submitted     | 45    | 130   | 98    | 14    | 287    |  |
| TINS Issued                                | 783   | 183   | 1,046 | 563   | 2,575  |  |
| Random Breath Tests                        | 5,008 | 1,131 | 7,080 | 2,934 | 16,153 |  |
| Drink Driving Offenders Detected           | 44    | 7     | 33    | 89    | 173    |  |
| Vehicle Defect Notices Issued              | 109   | 21    | 123   | 121   | 374    |  |
| Disqualified / Suspended Drivers Detected  | 3     | 15    | 44    | 223   | 285    |  |
| Road Crashes Attended                      | 21    | 21    | 7     | 3     | 52     |  |
| Public Events - Attended                   | 24    | 26    | 18    | 14    | 82     |  |
| Public Events - Total Hours                | 840   | 634   | 125   | 330   | 1,929  |  |
| High Visibility Operations (attendance at) | 8     | 21    | 24    | 13    | 66     |  |