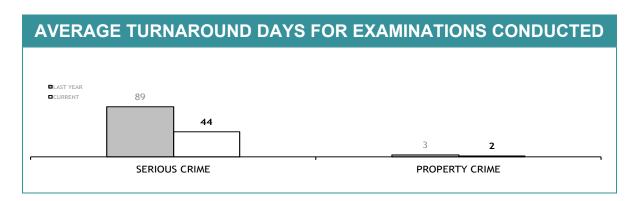

|  |
| PERSONNEL SUCCESSFULLY COMPLETING PROMOTION PROCESS : FEMALE | 2              |  |

| PROMOTION: SERGEANTS                                         |                |  |
|--------------------------------------------------------------|----------------|--|
|                                                              | THIS JUL - JUN |  |
| ELIGIBLE % SITTING PROMOTION EXAMINATIONS                    | 0%             |  |
| PERSONNEL SITTING PROMOTION EXAMINATIONS                     | 26             |  |
| PERSONNEL SUCCESSFULLY COMPLETING EXAMINATIONS               | 0              |  |
| PERSONNEL SUCCESSFULLY COMPLETING PROMOTION PROCESS : MALE   | 5              |  |
| PERSONNEL SUCCESSFULLY COMPLETING PROMOTION PROCESS : FEMALE | 3              |  |

# SST

APPENDIX D











| EVIDENCE ITEMS FROM CASES NOT COMPLETE |                                                     |                                                       |                                       |  |
|----------------------------------------|-----------------------------------------------------|-------------------------------------------------------|---------------------------------------|--|
|                                        | CURRENT ITEMS (RECEIVED WITHIN THE LAST TWO MONTHS) | OLDER ITEMS<br>(RECEIVED MORE THAN<br>TWO MONTHS AGO) | AVERAGE DAYS ON HAND<br>(OLDER ITEMS) |  |
| SERIOUS CRIME                          | 62                                                  | 28                                                    | 99                                    |  |
| PROPERTY CRI