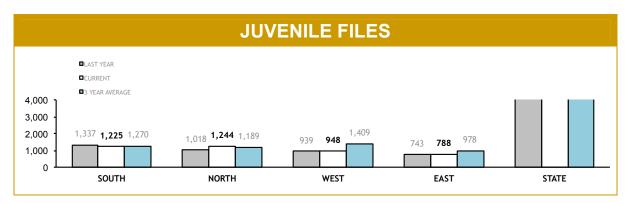

#### **JUVENILE FILE OUTCOMES**

| DISTRICT | PROSECUTION FILES |         | COMMUNITY CONFERENCE REFERRALS (Youth Justice, DHHS) |         | FORMAL<br>CAUTION FILES |         | INFORMAL CAUTION FILES |         | JUVENILES PRESENT AT FAMILY VIOLENCE INCIDENTS |         |
|----------|-------------------|---------|------------------------------------------------------|---------|-------------------------|---------|------------------------|---------|------------------------------------------------|---------|
|          | LAST YEAR         | CURRENT | LAST YEAR                                            | CURRENT | LAST YEAR               | CURRENT | LAST YEAR              | CURRENT | LAST YEAR                                      | CURRENT |
| SOUTH    | 574               | 457     | 69                                                   | 79      | 193                     | 134     | 501                    | 555     | 606                                            | 602     |
| NORTH    | 434               | 532     | 138                                                  | 135     | 229                     | 250     | 217                    | 327     | 666                                            | 664     |
| WEST     | 311               | 313     | 33                                                   | 37      | 212                     | 200     | 383                    | 398     | 533                                            | 876     |
| EAST     | 311               | 343     | 82                                                   | 80      | 142                     | 89      | 208                    | 276     | 645                                            | 633     |
| STATE    | 1,630             | 1,645   | 322                                                  | 331     | 776                     | 673     | 1,309                  | 1,556   | 2,450                                          | 2,775   |