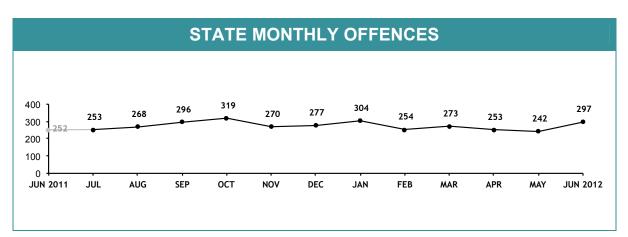

6       | 50      | -56 | -52.8%  |  |  |  |
| QUEENSTOWN  | 7         | 6       | -1  | -14.3%  |  |  |  |
| BELLERIVE   | 89        | 58      | -31 | -34.8%  |  |  |  |
| BRIDGEWATER | 62        | 50      | -12 | -19.4%  |  |  |  |
| SORELL      | 24        | 30      | +6  | +25.0%  |  |  |  |



| DISTRICT | ANNUAL<br>OFFENCES | OFFENCES<br>CLEARED | %<br>CLEARED |
|----------|--------------------|---------------------|--------------|
| SOUTH    | 236                | 89                  | 37.7%        |
| NORTH    | 225                | 88                  | 39.1%        |
| WEST     | 74                 | 33                  | 44.6%        |
| EAST     | 138                | 58                  | 42.0%        |
| STATE    | 673                | 268                 | 39.8%        |





|             | DIVIS     | SIONS   |      |        |
|-------------|-----------|---------|------|--------|
| DIVISION    | LAST YEAR | CURRENT | СНА  | NGE    |
| HOBART      | 638       | 507     | -131 | -20.5% |
| GLENORCHY   | 551       | 476     | -75  | -13.6% |
| KINGSTON    | 157       | 143     | -14  | -8.9%  |
| LAUNCESTON  | 710       | 632     | -78  | -11.0% |
| GEORGE TOWN | 137       | 98      | -39  | -28.5% |
| DELORAINE   | 109       | 92      | -17  | -15.6% |
| ST HELENS   | 21        | 24      | +3   | +14.3% |
| BURNIE      | 369       | 258     | -111 | -30.1% |
| DEVONPORT   | 632       | 363     | -269 | -42.6% |
| QUEENSTOWN  | 58        | 37      | -21  | -36.2% |
| BELLERIVE   | 345       | 303     | -42  | -12.2% |
| BRIDGEWATER | 317       | 298     | -19