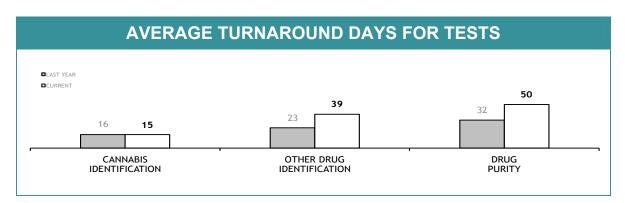

|  |
| ROAD SAFETY (ALCOHOL)                   | 0                                                   | 0                                                     | 0                                     |  |
| ROAD SAFETY (DRUGS)                     | 155                                                 | 100                                                   | 83                                    |  |
| OTHER TOXICOLOGY                        | 6                                                   | 6                                                     | 72                                    |  |
| TOTAL                                   | 208                                                 | 138                                                   | -                                     |  |







| EVIDENCE ITEMS FROM CASES NOT COMPLETED             |                                                        |                                                                      |  |  |  |  |  |
|-----------------------------------------------------|--------------------------------------------------------|----------------------------------------------------------------------|--|--|--|--|--|
| CURRENT ITEMS (RECEIVED WITHIN THE LAST TWO MONTHS) | OLDER ITEMS<br>(RECEIVED MORE THAN<br>TWO MONTHS AGO)  | AVERAGE DAYS ON HAND (OLDER ITEMS)                                   |  |  |  |  |  |
| 0                                                   | 1                                                      | 124                                                                  |  |  |  |  |  |
|