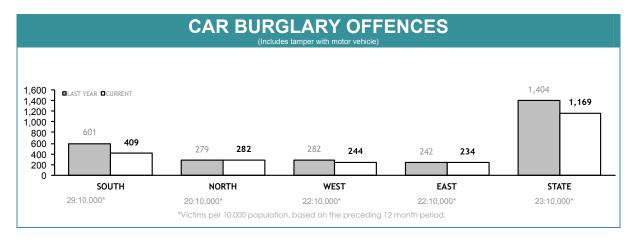

### OFFENCES COMMITTED BY JUVENILES\*

|          | HOME BURGL         | ARY OFFENCES          | CAR BURGLA         | ARY OFFENCES          | BUSINESS BURGLARY<br>OFFENCES |                       |  |
|----------|--------------------|-----------------------|--------------------|-----------------------|-------------------------------|-----------------------|--|
| DISTRICT | TOTAL<br>OFFENDERS | JUVENILE<br>OFFENDERS | TOTAL<br>OFFENDERS | JUVENILE<br>OFFENDERS | TOTAL<br>OFFENDERS            | JUVENILE<br>OFFENDERS |  |
| SOUTH    | 637                | 5.7%                  | 409                | 4.2%                  | 236                           | 4.2%                  |  |
| NORTH    | 330                | 7.9%                  | 282                | 7.8%                  | 225                           | 10.7%                 |  |
| WEST     | 167                | 6.6%                  | 244                | 11.5%                 | 74                            | 6.8%                  |  |
| EAST     | 537                | 7.4%                  | 234                | 8.1%                  | 138                           | 5.8%                  |  |
| STATE    | 1,671              | 6.8%                  | 1,169              | 7.4%                  | 673                           | 7.0%                  |  |