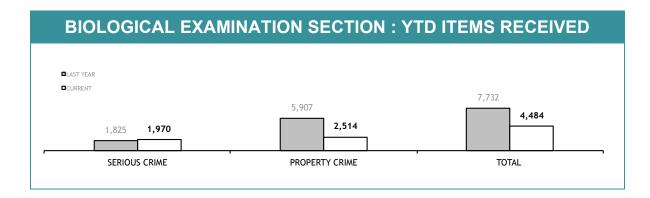

|  |
| PERSONNEL SUCCESSFULLY COMPLETING PROMOTION PROCESS : FEMALE | 2              |  |

| PROMOTION: SERGEANTS                                         |                |  |
|--------------------------------------------------------------|----------------|--|
|                                                              | THIS JUL - JUN |  |
| ELIGIBLE % SITTING PROMOTION EXAMINATIONS                    | 0%             |  |
| PERSONNEL SITTING PROMOTION EXAMINATIONS                     | 26             |  |
| PERSONNEL SUCCESSFULLY COMPLETING EXAMINATIONS               | 0              |  |
| PERSONNEL SUCCESSFULLY COMPLETING PROMOTION PROCESS : MALE   | 5              |  |
| PERSONNEL SUCCESSFULLY COMPLETING PROMOTION PROCESS : FEMALE | 3              |  |

# SST

APPENDIX D











| EVIDENCE ITEMS FROM CASES NOT COMPLETE |                                                     |                                                       |                                       |  |
|----------------------------------------|-----------------------------------------------------|-------------------------------------------------------|---------------------------------------|--|
|                                        | CURRENT ITEMS (RECEIVED WITHIN THE LAST TWO MONTHS) | OLDER ITEMS<br>(RECEIVED MORE THAN<br>TWO MONTHS AGO) | AVERAGE DAYS ON HAND<br>(OLDER ITEMS) |  |
| SERIOUS CRIME                          | 62                                                  | 28                                                    | 99                                    |  |
| PROPERTY