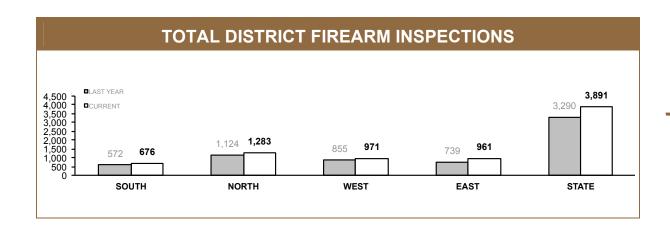

ing current YTD statistics.

| STATE CHARGES PROSECUTED (District Prosecution Services) |           |         |        |        |  |  |  |
|----------------------------------------------------------|-----------|---------|--------|--------|--|--|--|
| DISTRICT                                                 | LAST YEAR | CURRENT | СНА    | NGE    |  |  |  |
| SOUTHERN<br>REGIONAL                                     | 26,478    | 23,640  | -2,838 | -10.7% |  |  |  |
| NORTH                                                    | 14,300    | 13,748  | -552   | -3.9%  |  |  |  |
| WEST                                                     | 12,739    | 11,713  | -1,026 | -8.1%  |  |  |  |
| STATE                                                    | 53,517    | 49,101  | -4,416 | -8.3%  |  |  |  |





# perations support

# APPENDIX A

| OPERATIONAL PERFORMANCE CONTRIBUTION                    |           |         |  |  |  |
|---------------------------------------------------------|-----------|---------|--|--|--|
|                                                         | LAST YEAR | CURRENT |  |  |  |
| OPERATIONS SUPPORT TINS                                 | 304       | 200     |  |  |  |
| MARINE AND RESCUE SERVICES TINS                         | 21        | 57      |  |  |  |
| TOTAL TINS                                              | 325       | 257     |  |  |  |
| OPERATIONS SHIFTS PERFORMED (I.E. CBD TASK FORCE, ETC.) | 104       | 162     |  |  |  |

| EXCESS RECREATION LEAVE                                     | EXCESS RECREATION LEAVE & SICK LEAVE |         |  |  |  |