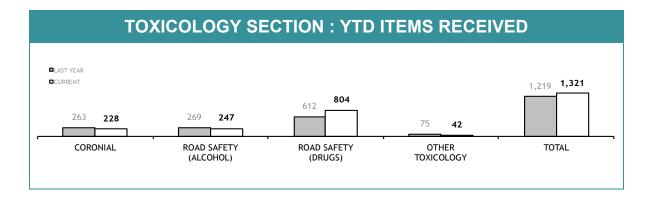

|
| SUSPECTS ELIMINATED           | 67        | 111     |  |
| TOTAL                         | 972       | 1,277   |  |

| DNA SECTION PROFILE DATABASE    |         |  |  |
|---------------------------------|---------|--|--|
|                                 | CURRENT |  |  |
| CRIME SCENE EVIDENCE ITEMS      | 16,822  |  |  |
| MISSING PERSONS                 | 41      |  |  |
| POLICE                          | 1,033   |  |  |
| SERIOUS OFFENDERS               | 19,826  |  |  |
| STAFF MEMBERS                   | 43      |  |  |
| STATE SERVICE                   | 17      |  |  |
| SUSPECTS                        | 3,851   |  |  |
| UNKNOWN DECEASED PERSONS        | 22      |  |  |
| VOLUNTEERS (UNLIMITED PURPOSES) | 373     |  |  |
| TOTAL                           | 42,028  |  |  |







| EVIDENCE ITEMS FROM CASES NOT COMPLETED |                                                     |                                                       |                                       |  |
|-----------------------------------------|-----------------------------------------------------|-------------------------------------------------------|---------------------------------------|--|
|                                         | CURRENT ITEMS (RECEIVED WITHIN THE LAST TWO MONTHS) | OLDER ITEMS<br>(RECEIVED MORE THAN<br>TWO MONTHS AGO) | AVERAGE DAYS ON HAND<br>(OLDER ITEMS) |  |
| CORONIAL                                | 47                                                  | 32                                                    | 94                                    |  |
| ROAD