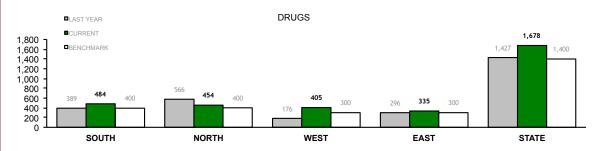

| DISTRICT | RANDOM BREATH TESTS :<br>DISTRICT TRAFFIC OPERATIONS |         | RANDOM BREATH TESTS:<br>GENERAL PATROLS |         | RANDOM DRUG TESTS |         |
|----------|------------------------------------------------------|---------|-----------------------------------------|---------|-------------------|---------|
|          | LAST YEAR                                            | CURRENT | LAST YEAR                               | CURRENT | LAST YEAR         | CURRENT |
| SOUTH    | 53,086                                               | 57,374  | 111,278                                 | 65,835  | 389               | 484     |
| NORTH    | 72,011                                               | 74,583  | 60,012                                  | 76,179  | 566               | 454     |
| WEST     | 34,129                                               | 52,998  | 141,990                                 | 96,626  | 176               | 405     |
| EAST     | 34,390                                               | 37,530  | 100,095                                 | 93,761  | 296               | 335     |
| STATE    | 193,616                                              | 222,485 | 413,375                                 | 332,401 | 1,427             | 1,678   |