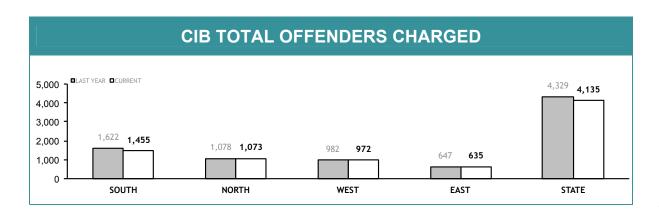

<sup>\*</sup>Total unrecovered since January 2002

|               |       | CIB OFFIC | E PERFOI | RMANCE    |         |              |
|---------------|-------|-----------|----------|-----------|---------|--------------|
| DIVISION      |       |           |          |           |         | DERS CHARGED |
|               |       |           | CURRENT  | LAST YEAR | CURRENT |              |
| HOBART CIB    | 609   | 536       | 53       | 60        | 61      | 61           |
| GLENORCHY CIB | 578   | 547       | 53       | 73        | 53      | 41           |
| KINGSTON CIB  | 164   | 123       | 46       | 4         | 5       | 10           |
| NORTHERN CIB  | 865   | 756       | 157      | 240       | 56      | 77           |
| BURNIE CIB    | 323   | 276       | 46       | 49        | 15      | 51           |
| DEVONPORT CIB | 393   | 384       | 67       | 88        | 138     | 124          |
| EASTERN CIB   | 598   | 587       | 30       | 36        | 19      | 12           |
| STATE         | 3,530 | 3,209     | 452      | 550       | 347     | 376          |