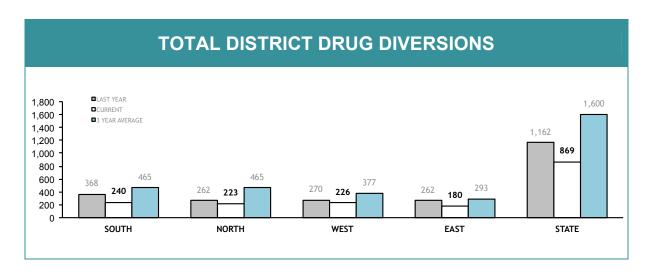

| DISTRICTS PUBLIC ORDER RESPONSE DIVISION   |       |       |       |       |        |  |
|--------------------------------------------|-------|-------|-------|-------|--------|--|
|                                            | SOUTH | NORTH | WEST  | EAST  | STATE  |  |
| Arrest - POA (excludes assaults)           | 245   | 114   | 92    | 27    | 478    |  |
| Arrest - Assault                           | 16    | 16    | 3     | 2     | 37     |  |
| Arrest - Crime (excludes assaults)         | 10    | 12    | 2     | 9     | 33     |  |
| Arrest - Offence Against Police Officer    | 24    | 23    | 4     | 21    | 72     |  |
| Arrests - by Warrant                       | 27    | 30    | 2     | 15    | 74     |  |
| Arrest - Other Offence                     | 21    | 19    | 10    | 81    | 131    |  |
| Take into custody - Public Drunkenness     | 43    | 9     | 1     | 1     | 54     |  |
| Total                                      | 386   | 223   | 114   | 156   | 879    |  |
| Summons - POA Offence                      | 14    | 24    | 7     | 1     | 46     |  |
| Summons - Crime                            | 3     | 7     | 1     | 2     | 13     |  |
| Summons - Traffic Offence                  | 31    | 31    | 16    | 147   | 225    |  |
| Summons - Other                            | 4     | 12    | 0     | 1     | 17     |  |
| Total                                      | 52    | 74    | 24    | 151   | 301    |  |
| Video Interviews Conducted                 | 13    | 54    | 3     | 1     | 71     |  |
| Licensed Premise Visits                    | 2,321 | 1,409 | 2,105 | 140   | 5,975  |  |
| Liquor Confiscations                       | 91    | 217   | 732   | 0     | 1,040  |  |
| Liquor Infringement Notices (LINS)         | 1,415 | 285   | 593   | 202   | 2,495  |  |
| Move-On Orders Given                       | 447   | 449   | 629   | 70    | 1,595  |  |
| Dangerous Article Confiscations            | 5     | 15    | 1     | 5     | 26     |  |
| Hooning Offenders Detected                 | 1     | 12    | 7     | 8     | 28     |  |
| Vehicle Confiscations                      | 1     | 8     | 9     | 13    | 31     |  |
| Information Reports Submitted              | 835   | 278   | 54    | 197   | 1,364  |  |
| Search Returns Submitted                   | 490   | 303   | 139   | 514   | 1,446  |  |
| Bail Curfew Checks Conducted               | 68    | 66    | 0     | 304   | 438    |  |
| Offence Reports Submitted                  | 32    | 55    | 0     | 3     | 90     |  |
| Drug Offender - Diversion                  | 23    | 17    | 20    | 25    | 85     |  |
| Drug Offender - Prosecutions               | 16    | 18    | 0     | 14    | 48     |  |
| Family Violence Incidents Attended         | 6     | 34    | 4     | 7     | 51     |  |
| Family Violence Reports Submitted          | 3     | 4     | 2     | 1     | 10     |  |
| Youth Justice Action Reports Submitted     | 45    | 130   | 98    | 14    | 287    |  |
| TINS Issued                                | 783   | 183   | 1,046 | 563   | 2,575  |  |
| Random Breath Tests                        | 5,008 | 1,131 | 7,080 | 2,934 | 16,153 |  |
| Drink Driving Offenders Detected           | 44    | 7     | 33    | 89    | 173    |  |
| Vehicle Defect Notices Issued              | 109   | 21    | 123   | 121   | 374    |  |
| Disqualified / Suspended Drivers Detected  | 3     | 15    | 44    | 223   | 285    |  |
| Road Crashes Attended                      | 21    | 21    | 7     | 3     | 52     |  |
| Public Events - Attended                   | 24    | 26    | 18    | 14    | 82     |  |
| Public Events - Total Hours                | 840   | 634   | 125   | 330   | 1,929  |  |
| High Visibility Operations (attendance at) | 8     | 21    | 24    | 13    | 66     |  |