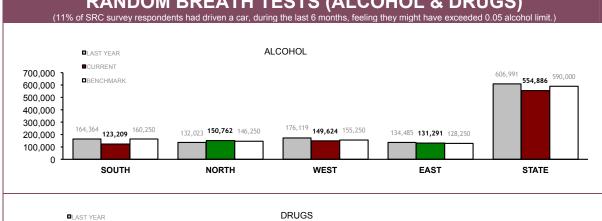

| DISTRICT | RANDOM BREATH TESTS :<br>DISTRICT TRAFFIC OPERATIONS |         | RANDOM BREATH TESTS:<br>GENERAL PATROLS |         | RANDOM DRUG TESTS |         |
|----------|------------------------------------------------------|---------|-----------------------------------------|---------|-------------------|---------|
|          | LAST YEAR                                            | CURRENT | LAST YEAR                               | CURRENT | LAST YEAR         | CURRENT |
| SOUTH    | 53,086                                               | 57,374  | 111,278                                 | 65,835  | 389               | 484     |
| NORTH    | 72,011                                               | 74,583  | 60,012                                  | 76,179  | 566               | 454     |
| WEST     | 34,129                                               | 52,998  | 141,990                                 | 96,626  | 176               | 405     |
| EAST     | 34,390                                               | 37,530  | 100,095                                 | 93,761  | 296               | 335     |
| STATE    | 193,616                                              | 222,485 | 413,375                                 | 332,401 | 1,427             | 1,678   |