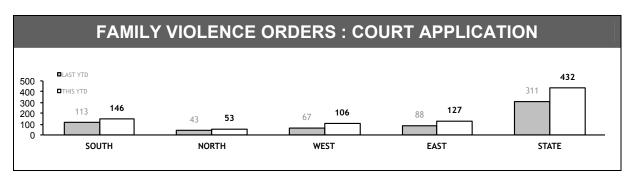

| PROTECTIVE ORDERS : BREACHES (Source : Offence Reporting System) |          |          |          |          |  |  |  |  |  |
|------------------------------------------------------------------|----------|----------|----------|----------|--|--|--|--|--|
| DISTRICT                                                         | PF       | ·VO      | FV       | /0       |  |  |  |  |  |
| DISTRICT                                                         | LAST YTD | THIS YTD | LAST YTD | THIS YTD |  |  |  |  |  |
| SOUTH                                                            | 192      | 212      | 60       | 82       |  |  |  |  |  |
| NORTH                                                            | 228      | 186      | 52       | 45       |  |  |  |  |  |
| WEST                                                             | 187      | 188      | 54       | 42       |  |  |  |  |  |
| EAST                                                             | 153      | 137      | 61       | 54       |  |  |  |  |  |
| STATE                                                            | 760      | 723      | 227      | 223      |  |  |  |  |  |