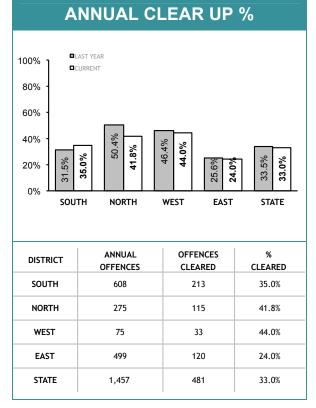

| DISTRICT | ANNUAL<br>OFFENCES | OFFENCES<br>CLEARED | %<br>CLEARED |
|----------|--------------------|---------------------|--------------|
| SOUTH    | 637                | 176                 | 27.6%        |
| NORTH    | 330                | 130                 | 39.4%        |
| WEST     | 167                | 67                  | 40.1%        |
| EAST     | 537                | 149                 | 27.7%        |
| STATE    | 1,671              | 522                 | 31.2%        |