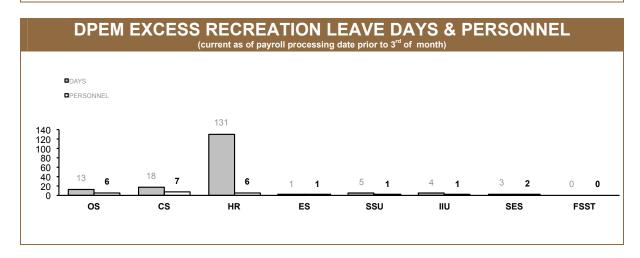

#### General

| (current as of payroll processing date prior to 3 <sup>rd</sup> of month) |           |                               |        |           |                                   |        |  |  |
|---------------------------------------------------------------------------|-----------|-------------------------------|--------|-----------|-----------------------------------|--------|--|--|
| DISTRICT                                                                  | E         | XCESS RECREATIO<br>LEAVE DAYS | N      |           | PERSONNEL WITH<br>YS LONG SERVICE | LEAVE  |  |  |
| DioTitio                                                                  | LAST YEAR | CURRENT                       | CHANGE | LAST YEAR | CURRENT                           | CHANGE |  |  |
| SOUTH                                                                     | 44        | 24                            | -20    | 39        | 50                                | +11    |  |  |
| NORTH                                                                     | 41        | 22                            | -19    | 26        | 23                                | -3     |  |  |
| WEST                                                                      | 38        | 21                            | -17    | 29        | 23                                | -6     |  |  |
| EAST                                                                      | 39        | 0                             | -39    | 28        | 20                                | -8     |  |  |