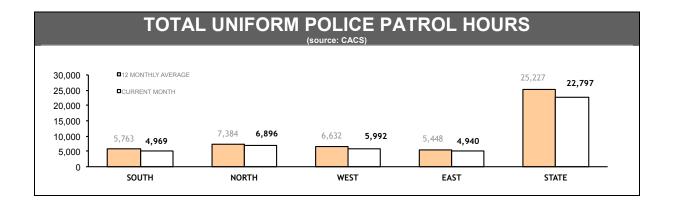

### **Road Policing**

| DTO: LOCATIONS |            |          |       |            |            |       |                 |          |       |  |
|----------------|------------|----------|-------|------------|------------|-------|-----------------|----------|-------|--|
|                |            | HIGHWAYS |       | M          | IAIN ROADS |       | SECONDARY ROADS |          |       |  |
| DISTRICT       | OPERATIONS | VEHICLES | HOURS | OPERATIONS | VEHICLES   | HOURS | OPERATIONS      | VEHICLES | HOURS |  |
| SOUTH          | 115        | 24,097   | 158   | 86         | 17,516     | 127   | 119             | 17,517   | 160   |  |
| NORTH          | 83         | 12,255   | 170   | 259        | 46,681     | 370   | 119             | 16,697   | 162   |  |
| WEST           | 84         | 17,762   | 122   | 214        | 31,755     | 276   | 59              | 5,581    | 70    |  |
| EAST           | 189        | 19,663   | 340   | 102        | 13,167     | 165   | 45              | 6,178    | 86    |  |
| STATE          | 471        | 73,777   | 790   | 661        | 109,119    | 938   | 342             | 45,973   | 478   |  |