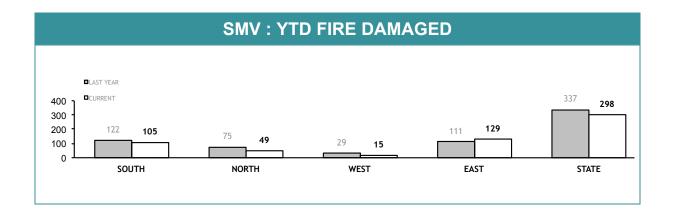

|          | STOLEN MO          | TOR VEHICLES          | TOTAL PERS         | PERSON OFFENCES SERIOUS CRIME OFFENCE |                    |                       |
|----------|--------------------|-----------------------|--------------------|---------------------------------------|--------------------|-----------------------|
| DISTRICT | TOTAL<br>OFFENDERS | JUVENILE<br>OFFENDERS | TOTAL<br>OFFENDERS | JUVENILE<br>OFFENDERS                 | TOTAL<br>OFFENDERS | JUVENILE<br>OFFENDERS |
| SOUTH    | 493                | 14.0%                 | 1,326              | 13.7%                                 | 141                | 9.2%                  |
| NORTH    | 226                | 17.3%                 | 1,243              | 14.2%                                 | 114                | 12.3%                 |
| WEST     | 57                 | 21.1%                 | 934                | 11.9%                                 | 58                 | 8.6%                  |
| EAST     | 389                | 10.8%                 | 667                | 14.7%                                 | 120                | 13.3%                 |
| STATE    | 1,165              | 13.9%                 | 4,170              | 13.6%                                 | 433                | 11.1%                 |