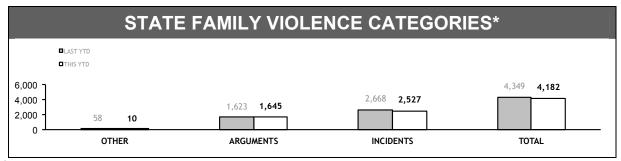

| PROTECTIVE ORDERS : BREACHES (Source : Offence Reporting System) |          |          |          |          |  |  |  |  |  |
|------------------------------------------------------------------|----------|----------|----------|----------|--|--|--|--|--|
| DISTRICT                                                         | PF       | ·VO      | FV       | /0       |  |  |  |  |  |
| DISTRICT                                                         | LAST YTD | THIS YTD | LAST YTD | THIS YTD |  |  |  |  |  |
| SOUTH                                                            | 192      | 212      | 60       | 82       |  |  |  |  |  |
| NORTH                                                            | 228      | 186      | 52       | 45       |  |  |  |  |  |
| WEST                                                             | 187      | 188      | 54       | 42       |  |  |  |  |  |
| EAST                                                             | 153      | 137      | 61       | 54       |  |  |  |  |  |
| STATE                                                            | 760      | 723      | 227      | 223      |  |  |  |  |  |