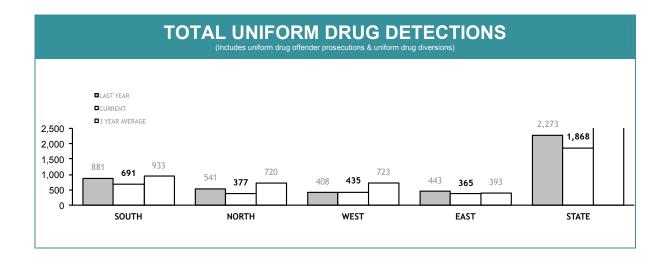

| DISTRICTS PUBLIC ORDER RESPONSE DIVISION   |       |       |       |       |        |  |
|--------------------------------------------|-------|-------|-------|-------|--------|--|
|                                            | SOUTH | NORTH | WEST  | EAST  | STATE  |  |
| Arrest - POA (excludes assaults)           | 245   | 114   | 92    | 27    | 478    |  |
| Arrest - Assault                           | 16    | 16    | 3     | 2     | 37     |  |
| Arrest - Crime (excludes assaults)         | 10    | 12    | 2     | 9     | 33     |  |
| Arrest - Offence Against Police Officer    | 24    | 23    | 4     | 21    | 72     |  |
| Arrests - by Warrant                       | 27    | 30    | 2     | 15    | 74     |  |
| Arrest - Other Offence                     | 21    | 19    | 10    | 81    | 131    |  |
| Take into custody - Public Drunkenness     | 43    | 9     | 1     | 1     | 54     |  |
| Total                                      | 386   | 223   | 114   | 156   | 879    |  |
| Summons - POA Offence                      | 14    | 24    | 7     | 1     | 46     |  |
| Summons - Crime                            | 3     | 7     | 1     | 2     | 13     |  |
| Summons - Traffic Offence                  | 31    | 31    | 16    | 147   | 225    |  |
| Summons - Other                            | 4     | 12    | 0     | 1     | 17     |  |
| Total                                      | 52    | 74    | 24    | 151   | 301    |  |
| Video Interviews Conducted                 | 13    | 54    | 3     | 1     | 71     |  |
| Licensed Premise Visits                    | 2,321 | 1,409 | 2,105 | 140   | 5,975  |  |
| Liquor Confiscations                       | 91    | 217   | 732   | 0     | 1,040  |  |
| Liquor Infringement Notices (LINS)         | 1,415 | 285   | 593   | 202   | 2,495  |  |
| Move-On Orders Given                       | 447   | 449   | 629   | 70    | 1,595  |  |
| Dangerous Article Confiscations            | 5     | 15    | 1     | 5     | 26     |  |
| Hooning Offenders Detected                 | 1     | 12    | 7     | 8     | 28     |  |
| Vehicle Confiscations                      | 1     | 8     | 9     | 13    | 31     |  |
| Information Reports Submitted              | 835   | 278   | 54    | 197   | 1,364  |  |
| Search Returns Submitted                   | 490   | 303   | 139   | 514   | 1,446  |  |
| Bail Curfew Checks Conducted               | 68    | 66    | 0     | 304   | 438    |  |
| Offence Reports Submitted                  | 32    | 55    | 0     | 3     | 90     |  |
| Drug Offender - Diversion                  | 23    | 17    | 20    | 25    | 85     |  |
| Drug Offender - Prosecutions               | 16    | 18    | 0     | 14    | 48     |  |
| Family Violence Incidents Attended         | 6     | 34    | 4     | 7     | 51     |  |
| Family Violence Reports Submitted          | 3     | 4     | 2     | 1     | 10     |  |
| Youth Justice Action Reports Submitted     | 45    | 130   | 98    | 14    | 287    |  |
| TINS Issued                                | 783   | 183   | 1,046 | 563   | 2,575  |  |
| Random Breath Tests                        | 5,008 | 1,131 | 7,080 | 2,934 | 16,153 |  |
| Drink Driving Offenders Detected           | 44    | 7     | 33    | 89    | 173    |  |
| Vehicle Defect Notices Issued              | 109   | 21    | 123   | 121   | 374    |  |
| Disqualified / Suspended Drivers Detected  | 3     | 15    | 44    | 223   | 285    |  |
| Road Crashes Attended                      | 21    | 21    | 7     | 3     | 52     |  |
| Public Events - Attended                   | 24    | 26    | 18    | 14    | 82     |  |
| Public Events - Total Hours                | 840   | 634   | 125   | 330   | 1,929  |  |
| High Visibility Operations (attendance at) | 8     | 21    | 24    | 13    | 66     |  |