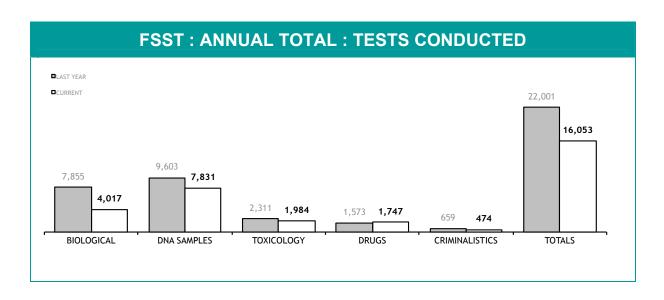

|  |
| PERSONNEL SUCCESSFULLY COMPLETING PROMOTION PROCESS : FEMALE | 2              |  |

| PROMOTION: SERGEANTS                                         |                |  |
|--------------------------------------------------------------|----------------|--|
|                                                              | THIS JUL - JUN |  |
| ELIGIBLE % SITTING PROMOTION EXAMINATIONS                    | 0%             |  |
| PERSONNEL SITTING PROMOTION EXAMINATIONS                     | 26             |  |
| PERSONNEL SUCCESSFULLY COMPLETING EXAMINATIONS               | 0              |  |
| PERSONNEL SUCCESSFULLY COMPLETING PROMOTION PROCESS : MALE   | 5              |  |
| PERSONNEL SUCCESSFULLY COMPLETING PROMOTION PROCESS : FEMALE | 3              |  |

# SST

APPENDIX D











| EVIDENCE ITEMS FROM CASES NOT COMPLETE |                                                     |                                                       |                                       |  |
|----------------------------------------|-----------------------------------------------------|-------------------------------------------------------|---------------------------------------|--|
|                                        | CURRENT ITEMS (RECEIVED WITHIN THE LAST TWO MONTHS) | OLDER ITEMS<br>(RECEIVED MORE THAN<br>TWO MONTHS AGO) | AVERAGE DAYS ON HAND<br>(OLDER ITEMS) |  |
| SERIOUS CRIME                          | 62                                                  | 28                                                    | 99                                    |  |
| PROPER