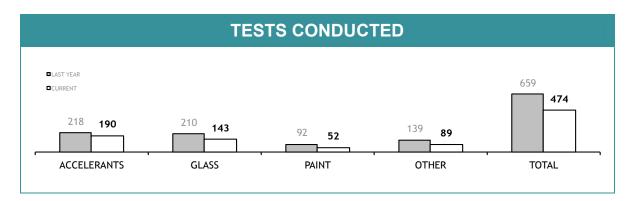

| 0                                                   | 1                                                      | 124                                                                  |  |  |  |  |  |
| 14                                                  | 11                                                     | 96                                                                   |  |  |  |  |  |
| 14                                                  | 12                                                     | -                                                                    |  |  |  |  |  |
|                                                     | CURRENT ITEMS (RECEIVED WITHIN THE LAST TWO MONTHS)  0 | CURRENT ITEMS (RECEIVED WITHIN THE LAST TWO MONTHS)  O 1  14  14  11 |  |  |  |  |  |







| EVIDEN | EVIDENCE ITEMS FROM CASES NOT COMPLETED             |                                                       |                                       |  |  |  |  |  |
|--------|-----------------------------------------------------|-------------------------------------------------------|---------------------------------------|--|--|--|--|--|
|        | CURRENT ITEMS (RECEIVED WITHIN THE LAST TWO MONTHS) | OLDER ITEMS<br>(RECEIVED MORE THAN<br>TWO MONTHS AGO) | AVERAGE DAYS ON HAND<br>(OLDER ITEMS) |  |  |  |  |  |
| ARSON  | 18                                                  | O                                                     | O                                     |  |  |  |  |  |
| GLASS  | 21                                                  | 34