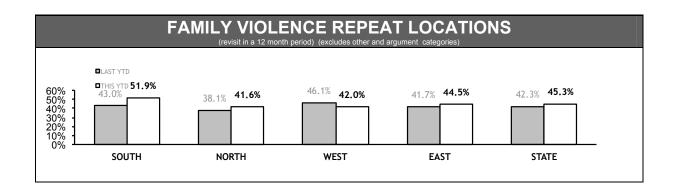

| PROTECTIVE ORDERS : BREACHES (Source : Offence Reporting System) |          |          |          |          |  |  |  |  |  |
|------------------------------------------------------------------|----------|----------|----------|----------|--|--|--|--|--|
| DISTRICT                                                         | PF       | ·VO      | FV       | /0       |  |  |  |  |  |
| DISTRICT                                                         | LAST YTD | THIS YTD | LAST YTD | THIS YTD |  |  |  |  |  |
| SOUTH                                                            | 192      | 212      | 60       | 82       |  |  |  |  |  |
| NORTH                                                            | 228      | 186      | 52       | 45       |  |  |  |  |  |
| WEST                                                             | 187      | 188      | 54       | 42       |  |  |  |  |  |
| EAST                                                             | 153      | 137      | 61       | 54       |  |  |  |  |  |
| STATE                                                            | 760      | 723      | 227      | 223      |  |  |  |  |  |