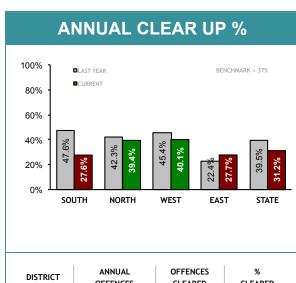

| DISTRICT | ANNUAL<br>OFFENCES | OFFENCES<br>CLEARED | %<br>CLEARED |
|----------|--------------------|---------------------|--------------|
| SOUTH    | 637                | 176                 | 27.6%        |
| NORTH    | 330                | 130                 | 39.4%        |
| WEST     | 167                | 67                  | 40.1%        |
| EAST     | 537                | 149                 | 27.7%        |
| STATE    | 1,671              | 522                 | 31.2%        |