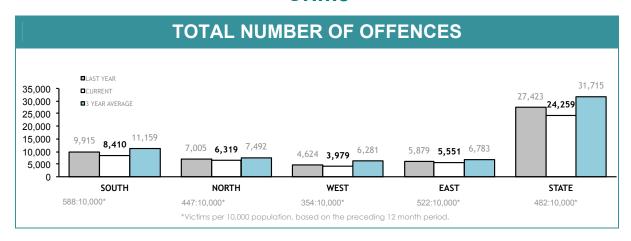

|          | STOLEN MO          | TOR VEHICLES          | TOTAL PERS         | PERSON OFFENCES SERIOUS CRIME OFFENCE |                    |                       |
|----------|--------------------|-----------------------|--------------------|---------------------------------------|--------------------|-----------------------|
| DISTRICT | TOTAL<br>OFFENDERS | JUVENILE<br>OFFENDERS | TOTAL<br>OFFENDERS | JUVENILE<br>OFFENDERS                 | TOTAL<br>OFFENDERS | JUVENILE<br>OFFENDERS |
| SOUTH    | 493                | 14.0%                 | 1,326              | 13.7%                                 | 141                | 9.2%                  |
| NORTH    | 226                | 17.3%                 | 1,243              | 14.2%                                 | 114                | 12.3%                 |
| WEST     | 57                 | 21.1%                 | 934                | 11.9%                                 | 58                 | 8.6%                  |
| EAST     | 389                | 10.8%                 | 667                | 14.7%                                 | 120                | 13.3%                 |
| STATE    | 1,165              | 13.9%                 | 4,170              | 13.6%                                 | 433                | 11.1%                 |