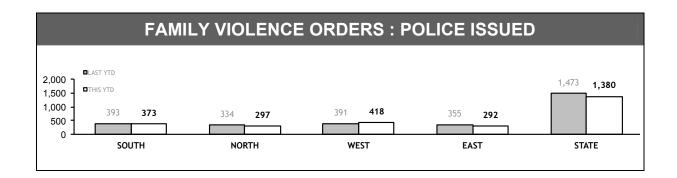

| PROTECTIVE ORDERS : BREACHES (Source : Offence Reporting System) |          |          |          |          |  |  |  |  |  |
|------------------------------------------------------------------|----------|----------|----------|----------|--|--|--|--|--|
| DISTRICT                                                         | PF       | ·VO      | FV       | /0       |  |  |  |  |  |
| DISTRICT                                                         | LAST YTD | THIS YTD | LAST YTD | THIS YTD |  |  |  |  |  |
| SOUTH                                                            | 192      | 212      | 60       | 82       |  |  |  |  |  |
| NORTH                                                            | 228      | 186      | 52       | 45       |  |  |  |  |  |
| WEST                                                             | 187      | 188      | 54       | 42       |  |  |  |  |  |
| EAST                                                             | 153      | 137      | 61       | 54       |  |  |  |  |  |
| STATE                                                            | 760      | 723      | 227      | 223      |  |  |  |  |  |