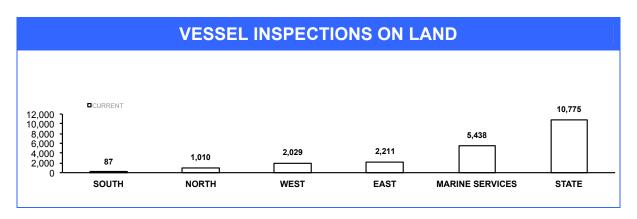

#### **Marine Enforcement**

| HELICOPTER                           | R SERVICE | ES        |        |
|--------------------------------------|-----------|-----------|--------|
| CATEGORY                             | LAST YEAR | THIS YEAR | CHANGE |
| SEARCH & RESCUE HOURS                | 199       | 229       | +30    |
| TAS AMBULANCE HOURS                  | 144       | 131       | -13    |
| POLICE OPERATIONS HOURS              | 26        | 16        | -10    |
| EXERCISES HOURS                      | 3         | 0         | -3     |
| TOTAL OPERATIONAL HOURS              | 372       | 376       | +4     |
|                                      |           |           |        |
| FLIGHT CREW TRAINING HOURS           | 45        | 48        | +3     |
| PILOT TRAINING HOURS                 | 14        | 0         | -14    |
| OTHER TRAINING HOURS                 | 23        | 0         | -23    |
| TOTAL TRAINING HOURS                 | 82        | 48        | -34    |
|                                      |           |           |        |
| TOTAL HOURS                          | 454       | 424       | -30    |
|                                      |           |           |        |
| AUSSAR ACTIVATED SEARCH CREW HOURS   | 70        | 49        | -21    |
| AUSSAR ACTIVATED OVERTIME PAID HOURS | 126       | 124       | -2     |