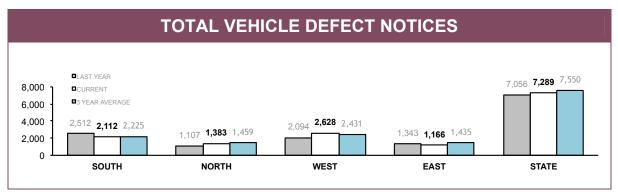

#### **VEHICLE CLAMPINGS/CONFISCATIONS BY MAIN OFFENCE**

| DISTRICT | DANGEROUS DRIVING |             | RECKLESS DRIVING |             | DRIVE WHILST DISQUALIFIED |             |
|----------|-------------------|-------------|------------------|-------------|---------------------------|-------------|
| DISTRICT | CLAMPED           | CONFISCATED | CLAMPED          | CONFISCATED | CLAMPED                   | CONFISCATED |
| SOUTH    | 1                 | 3           | 1                | 0           | 56                        | 45          |
| NORTH    | 0                 | 2           | 0                | 0           | 20                        | 9           |
| WEST     | 1                 | 3           | 2                | 1           | 20                        | 4           |
| EAST     | 2                 | 1           | 0                | 0           | 21                        | 8           |
| OTHER    | 0                 | 0           | 0                | 0           | 0                         | 2           |
| STATE    | 4                 | 9           | 3                | 1           | 117                       | 68          |

| DISTRICT | EVADE POLICE |             | EXCEED SPEED LIMIT BY AT LEAST<br>45KM/H |             | HOONING* |             |
|----------|--------------|-------------|------------------------------------------|-------------|----------|-------------|
|          | CLAMPED      | CONFISCATED | CLAMPED                                  | CONFISCATED | CLAMPED  | CONFISCATED |
| SOUTH    | 28           | 56          | 10                                       | 2           | 35       | 10          |
| NORTH    | 27           | 30          | 6                                        | 0           | 26       | 7           |
| WEST     | 31           | 15          | 5                                        | 6           | 34       | 7           |
| EAST     | 26           | 34          | 7                                        | 0           | 17       | 8           |
| OTHER    | 0            | 1           | 0                                        | 0           | 3        | 0           |
| STATE    | 112          | 136         | 28                                       | 8           | 115      | 32          |

| DISTRICT | от      | HER         |
|----------|---------|-------------|
| DISTRICT | CLAMPED | CONFISCATED |
| SOUTH    | 0       | 0           |
| NORTH    | 0       | 0           |
| WEST     | 0       | 0           |
| EAST     | 0       | 0           |
| OTHER    | 0       | 0           |
| STATE    | 0       | 0           |