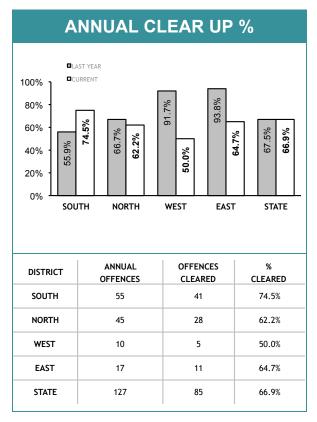

| DISTRICT | ANNUAL<br>OFFENCES | OFFENCES<br>CLEARED | %<br>CLEARED |
|----------|--------------------|---------------------|--------------|
| SOUTH    | 141                | 112                 | 79.4%        |
| NORTH    | 114                | 90                  | 78.9%        |
| WEST     | 58                 | 50                  | 86.2%        |
| EAST     | 120                | 93                  | 77.5%        |
| STATE    | 433                | 345                 | 79.7%        |
|          |                    |                     |              |

| DISTRICT | ANNUAL<br>OFFENCES | OFFENCES<br>CLEARED | %<br>CLEARED |
|----------|--------------------|---------------------|--------------|
| SOUTH    | 637                | 176                 | 27.6%        |
| NORTH    | 330                | 130                 | 39.4%        |
| WEST     | 167                | 67                  | 40.1%        |
| EAST     | 537                | 149                 | 27.7%        |
| STATE    | 1,671              | 522                 | 31.2%        |

| DISTRICT | ANNUAL<br>OFFENCES | OFFENCES<br>CLEARED | %<br>CLEARED |
|----------|--------------------|---------------------|--------------|
| SOUTH    | 236                | 89                  | 37.7%        |
| NORTH    | 225                | 88                  | 39.1%        |
| WEST     | 74                 | 33                  | 44.6%        |
| EAST     | 138                | 58                  | 42.0%        |
| STATE    | 673                | 268                 | 39.8%        |