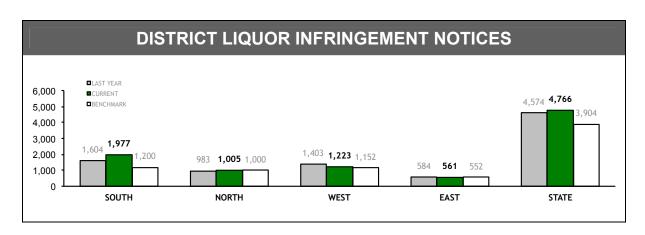

| DISTRICTS PUBLIC ORDER RESPONSE DIVISION   |       |       |       |       |        |  |
|--------------------------------------------|-------|-------|-------|-------|--------|--|
|                                            | SOUTH | NORTH | WEST  | EAST  | STATE  |  |
| Arrest - POA (excludes assaults)           | 245   | 114   | 92    | 27    | 478    |  |
| Arrest - Assault                           | 16    | 16    | 3     | 2     | 37     |  |
| Arrest - Crime (excludes assaults)         | 10    | 12    | 2     | 9     | 33     |  |
| Arrest - Offence Against Police Officer    | 24    | 23    | 4     | 21    | 72     |  |
| Arrests - by Warrant                       | 27    | 30    | 2     | 15    | 74     |  |
| Arrest - Other Offence                     | 21    | 19    | 10    | 81    | 131    |  |
| Take into custody - Public Drunkenness     | 43    | 9     | 1     | 1     | 54     |  |
| Total                                      | 386   | 223   | 114   | 156   | 879    |  |
| Summons - POA Offence                      | 14    | 24    | 7     | 1     | 46     |  |
| Summons - Crime                            | 3     | 7     | 1     | 2     | 13     |  |
| Summons - Traffic Offence                  | 31    | 31    | 16    | 147   | 225    |  |
| Summons - Other                            | 4     | 12    | 0     | 1     | 17     |  |
| Total                                      | 52    | 74    | 24    | 151   | 301    |  |
| Video Interviews Conducted                 | 13    | 54    | 3     | 1     | 71     |  |
| Licensed Premise Visits                    | 2,321 | 1,409 | 2,105 | 140   | 5,975  |  |
| Liquor Confiscations                       | 91    | 217   | 732   | 0     | 1,040  |  |
| Liquor Infringement Notices (LINS)         | 1,415 | 285   | 593   | 202   | 2,495  |  |
| Move-On Orders Given                       | 447   | 449   | 629   | 70    | 1,595  |  |
| Dangerous Article Confiscations            | 5     | 15    | 1     | 5     | 26     |  |
| Hooning Offenders Detected                 | 1     | 12    | 7     | 8     | 28     |  |
| Vehicle Confiscations                      | 1     | 8     | 9     | 13    | 31     |  |
| Information Reports Submitted              | 835   | 278   | 54    | 197   | 1,364  |  |
| Search Returns Submitted                   | 490   | 303   | 139   | 514   | 1,446  |  |
| Bail Curfew Checks Conducted               | 68    | 66    | 0     | 304   | 438    |  |
| Offence Reports Submitted                  | 32    | 55    | 0     | 3     | 90     |  |
| Drug Offender - Diversion                  | 23    | 17    | 20    | 25    | 85     |  |
| Drug Offender - Prosecutions               | 16    | 18    | 0     | 14    | 48     |  |
| Family Violence Incidents Attended         | 6     | 34    | 4     | 7     | 51     |  |
| Family Violence Reports Submitted          | 3     | 4     | 2     | 1     | 10     |  |
| Youth Justice Action Reports Submitted     | 45    | 130   | 98    | 14    | 287    |  |
| TINS Issued                                | 783   | 183   | 1,046 | 563   | 2,575  |  |
| Random Breath Tests                        | 5,008 | 1,131 | 7,080 | 2,934 | 16,153 |  |
| Drink Driving Offenders Detected           | 44    | 7     | 33    | 89    | 173    |  |
| Vehicle Defect Notices Issued              | 109   | 21    | 123   | 121   | 374    |  |
| Disqualified / Suspended Drivers Detected  | 3     | 15    | 44    | 223   | 285    |  |
| Road Crashes Attended                      | 21    | 21    | 7     | 3     | 52     |  |
| Public Events - Attended                   | 24    | 26    | 18    | 14    | 82     |  |
| Public Events - Total Hours                | 840   | 634   | 125   | 330   | 1,929  |  |
| High Visibility Operations (attendance at) | 8     | 21    | 24    | 13    | 66     |  |