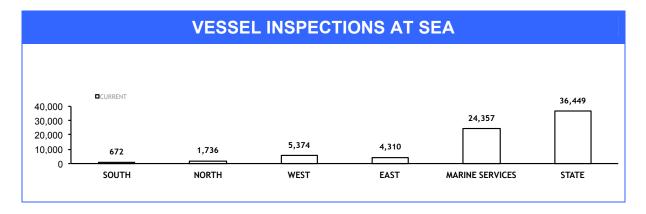

#### **Marine Enforcement**

| HELICOPTER                           | R SERVICE | ES        |        |
|--------------------------------------|-----------|-----------|--------|
| CATEGORY                             | LAST YEAR | THIS YEAR | CHANGE |
| SEARCH & RESCUE HOURS                | 199       | 229       | +30    |
| TAS AMBULANCE HOURS                  | 144       | 131       | -13    |
| POLICE OPERATIONS HOURS              | 26        | 16        | -10    |
| EXERCISES HOURS                      | 3         | 0         | -3     |
| TOTAL OPERATIONAL HOURS              | 372       | 376       | +4     |
|                                      |           |           |        |
| FLIGHT CREW TRAINING HOURS           | 45        | 48        | +3     |
| PILOT TRAINING HOURS                 | 14        | 0         | -14    |
| OTHER TRAINING HOURS                 | 23        | 0         | -23    |
| TOTAL TRAINING HOURS                 | 82        | 48        | -34    |
|                                      |           |           |        |
| TOTAL HOURS                          | 454       | 424       | -30    |
|                                      |           |           |        |
| AUSSAR ACTIVATED SEARCH CREW HOURS   | 70        | 49        | -21    |
| AUSSAR ACTIVATED OVERTIME PAID HOURS | 126       | 124       | -2     |