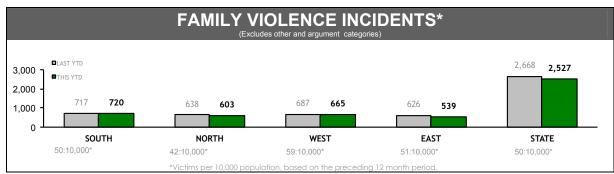

| PROTECTIVE ORDERS : BREACHES (Source : Offence Reporting System) |          |          |          |          |  |  |  |  |  |
|------------------------------------------------------------------|----------|----------|----------|----------|--|--|--|--|--|
| DISTRICT                                                         | PF       | ·VO      | FV       | /0       |  |  |  |  |  |
| DISTRICT                                                         | LAST YTD | THIS YTD | LAST YTD | THIS YTD |  |  |  |  |  |
| SOUTH                                                            | 192      | 212      | 60       | 82       |  |  |  |  |  |
| NORTH                                                            | 228      | 186      | 52       | 45       |  |  |  |  |  |
| WEST                                                             | 187      | 188      | 54       | 42       |  |  |  |  |  |
| EAST                                                             | 153      | 137      | 61       | 54       |  |  |  |  |  |
| STATE                                                            | 760      | 723      | 227      | 223      |  |  |  |  |  |