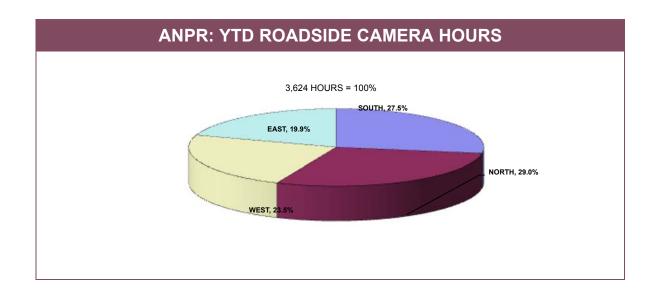

|               | SPEED CAMERA OPERATION |         |           |          |  |  |  |  |
|---------------|------------------------|---------|-----------|----------|--|--|--|--|
| DISTRICT      | ROADSID                | E HOURS | NOTICE    | S ISSUED |  |  |  |  |
| DISTRICT      | LAST YEAR              | CURRENT | LAST YEAR | CURRENT  |  |  |  |  |
| SOUTH         | 4,650                  | 3,191   | 13,186    | 7,374    |  |  |  |  |
| NORTH         | 4,905                  | 4,458   | 9,128     | 6,786    |  |  |  |  |
| WEST          | 3,751                  | 4,048   | 6,556     | 7,402    |  |  |  |  |
| EAST          | 4,322                  | 4,237   | 4,571     | 1,319    |  |  |  |  |
| FIXED CAMERAS |                        |         | 4,205     | 1,740    |  |  |  |  |
| TOTAL         | 17,628                 | 15,934  | 37,646    | 24,621   |  |  |  |  |