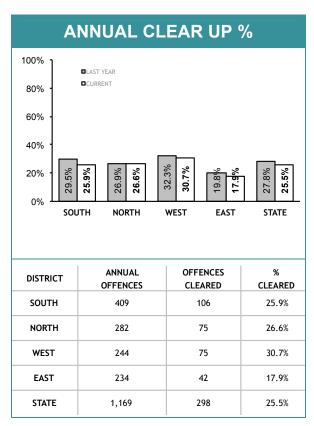

### OFFENCES COMMITTED BY JUVENILES\*

|          | HOME BURGL         | ARY OFFENCES          | CAR BURGLA         | ARY OFFENCES          | BUSINESS BURGLARY<br>OFFENCES |                       |  |
|----------|--------------------|-----------------------|--------------------|-----------------------|-------------------------------|-----------------------|--|
| DISTRICT | TOTAL<br>OFFENDERS | JUVENILE<br>OFFENDERS | TOTAL<br>OFFENDERS | JUVENILE<br>OFFENDERS | TOTAL<br>OFFENDERS            | JUVENILE<br>OFFENDERS |  |
| SOUTH    | 637                | 5.7%                  | 409                | 4.2%                  | 236                           | 4.2%                  |  |
| NORTH    | 330                | 7.9%                  | 282                | 7.8%                  | 225                           | 10.7%                 |  |
| WEST     | 167                | 6.6%                  | 244                | 11.5%                 | 74                            | 6.8%                  |  |
| EAST     | 537                | 7.4%                  | 234                | 8.1%                  | 138                           | 5.8%                  |  |
| STATE    | 1,671              | 6.8%                  | 1,169              | 7.4%                  | 673                           | 7.0%                  |  |