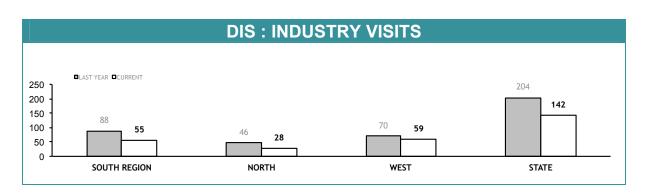

| 497     |
| POPPY CAPSULES                     | 86           | 12      | 65        | 0       | 0         | 118     | 151       | 130     |
| POPPY PRODUCT [gm]                 | 0            | 0       | 3         | 0       | 0         | 0       | 3         | 0       |
| PHARMACEUTICALS                    |              |         |           |         |           |         |           |         |
| - OPIOIDS (Tablets)                | 55           | 549     | 260       | 63      | 430       | 755     | 745       | 1,367   |
| - OPIOIDS (mls)                    | 0            | 0       | 30        | 4       | 0         | 0       | 30        | 4       |
| - BENZODIAZEPINES (Tablets)        | 366          | 524     | 54        | 17      | 0         | 213     | 420       | 754     |









#### **JUVENILE FILE OUTCOMES**

| DISTRICT | PROSECUTION FILES |         | COMMUNITY CONFERENCE REFERRALS (Youth Justice, DHHS) |         | FORMAL<br>CAUTION FILES |         | INFORMAL CAUTION FILES |         | JUVENILES PRESENT AT FAMILY VIOLENCE INCIDENTS |         |
|----------|-------------------|---------|------------------------------------------------------|---------|-------------------------|---------|------------------------|---------|------------------------------------------------|---------|
|          | LAST YEAR         | CURRENT | LAST YEAR                                            | CURRENT | LAST YEAR               | CURRENT | LAST YEAR              | CURRENT | LAST YEAR                                      | CURRENT |
| SOUTH    | 574               | 457     | 69