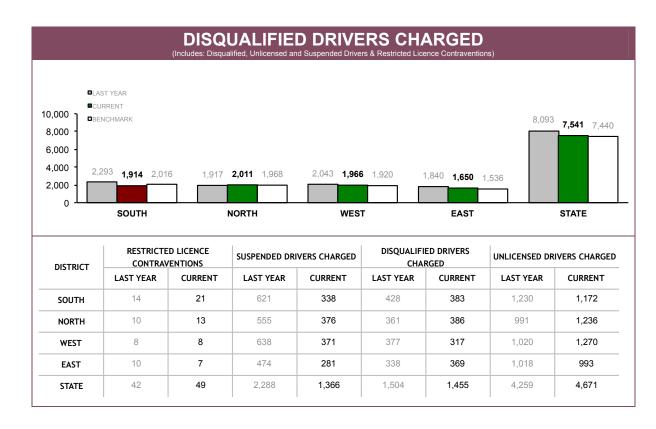

| 86    | 47                   | 76      | 205              | 522           | 936   |  |
| NORTH                                                                       | 89    | 41                   | 90      | 164              | 468           | 852   |  |
| WEST                                                                        | 73    | 39                   | 59      | 148              | 591           | 910   |  |
| EAST                                                                        | 79    | 33                   | 64      | 197              | 490           | 863   |  |
| STATE                                                                       | 327   | 160                  | 289     | 714              | 2,071         | 3,561 |  |







#### **VEHICLE CLAMPINGS/CONFISCATIONS BY MAIN OFFENCE**

| DISTRICT | DANGEROUS DRIVING |             | RECKLESS DRIVING |             | DRIVE WHILST DISQUALIFIED |             |
|----------|-------------------|-------------|------------------|-------------|---------------------------|-------------|
| DISTRICT | CLAMPED           | CONFISCATED | CLAMPED          | CONFISCATED | CLAMPED                   | CONFISCATED |
| SOUTH    | 1                 | 3           | 1                | 0           | 56                        | 45          |
| NORTH    | 0                 | 2           | 0                | 0           | 20                        | 9           |
| WEST     | 1                 | 3           | 2                | 1           | 20                        | 4           |
| EA