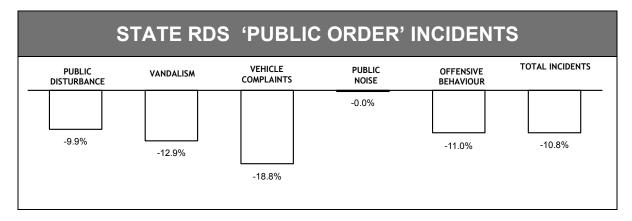

## **Public Safety**

| PUBLIC DISTURBANCE |                                |                                                                                                                                                 |  |  |  |
|--------------------|--------------------------------|-------------------------------------------------------------------------------------------------------------------------------------------------|--|--|--|
| LAST YEAR          | THIS YEAR                      | CHANGE                                                                                                                                          |  |  |  |
| 2,653              | 2,372                          | -281                                                                                                                                            |  |  |  |
| 1,793              | 1,597                          | -196                                                                                                                                            |  |  |  |
| 1,226              | 1,110                          | -116                                                                                                                                            |  |  |  |
| 925                | 865                            | -60                                                                                                                                             |  |  |  |
| 6,597              | 5,944                          | -653                                                                                                                                            |  |  |  |
|                    | 2,653<br>1,793<br>1,226<br>925 | LAST YEAR         THIS YEAR           2,653         2,372           1,793         1,597           1,226         1,110           925         865 |  |  |  |

|          | TOTAL INCIDENTS |           |        |  |  |  |
|----------|-----------------|-----------|--------|--|--|--|
| DISTRICT | LAST YEAR       | THIS YEAR | CHANGE |  |  |  |
| SOUTH    | 10,902          | 9,452     | -1,450 |  |  |  |
| NORTH    | 8,500           | 7,520     | -980   |  |  |  |
| WEST     | 6,256           | 5,620     | -636   |  |  |  |
| EAST     | 6,171           | 5,797     | -374   |  |  |  |
| STATE    | 31,829          | 28,389    | -3,440 |  |  |  |

| VANDALISM |           |           |        |  |  |
|-----------|-----------|-----------|--------|--|--|
| DISTRICT  | LAST YEAR | THIS YEAR | CHANGE |  |  |
| SOUTH     | 1,185     | 943       | -242   |  |  |
| NORTH     | 899       | 810       | -89    |  |  |
| WEST      | 584       | 548       | -36    |  |  |
| EAST      | 611       | 556       | -55    |  |  |
| STATE     | 3,279     | 2,857     | -422   |  |  |

| PUBLIC NOISE |           |           |        |  |  |
|--------------|-----------|-----------|--------|--|--|
| DISTRICT     | LAST YEAR | THIS YEAR | CHANGE |  |  |
| SOUTH        | 2,131     | 2,149     | +18    |  |  |
| NORTH        | 1,756     | 1,681     | -75    |  |  |
| WEST         | 1,709     | 1,681     | -28    |  |  |
| EAST         | 1,239     | 1,321     | +82    |  |  |
| STATE        | 6,835     | 6,832     | -3     |  |  |
|              | •         |           |        |  |  |

| VE       | VEHICLE COMPLAINTS (Includes Hooning) |           |        |  |  |  |
|----------|---------------------------------------|-----------|--------|--|--|--|
| DISTRICT | LAST YEAR                             | THIS YEAR | CHANGE |  |  |  |
| SOUTH    | 2,440                                 | 1,891     | -549   |  |  |  |
| NORTH    | 2,449                                 | 1,895     | -554   |  |  |  |
| WEST     | 1,569                                 | 1,309     | -260   |  |  |  |
| EAST     | 2,461                                 | 2,144     | -317   |  |  |  |
| STATE    | 8,919                                 | 7,239     | -1,680 |  |  |  |

| OFFENSIVE BEHAVIOUR |           |           |        |  |  |
|---------------------|-----------|-----------|--------|--|--|
| DISTRICT            | LAST YEAR | THIS YEAR | CHANGE |  |  |
| SOUTH               | 2,493     | 2,097     | -396   |  |  |
| NORTH               | 1,603     | 1,537     | -66    |  |  |
| WEST                | 1,168     | 972       | -196   |  |  |
| EAST                | 935       | 911       | -24    |  |  |
| STATE               | 6,199     | 5,517     | -682   |  |  |