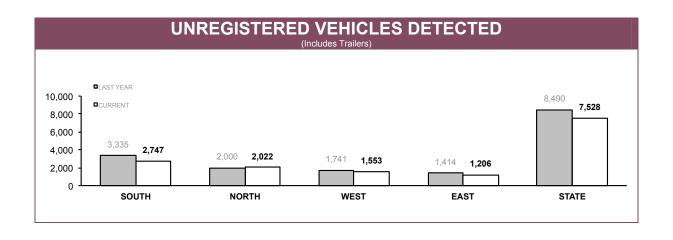

| 86    | 47                   | 76      | 205              | 522           | 936   |  |
| NORTH                                                                       | 89    | 41                   | 90      | 164              | 468           | 852   |  |
| WEST                                                                        | 73    | 39                   | 59      | 148              | 591           | 910   |  |
| EAST                                                                        | 79    | 33                   | 64      | 197              | 490           | 863   |  |
| STATE                                                                       | 327   | 160                  | 289     | 714              | 2,071         | 3,561 |  |







#### **VEHICLE CLAMPINGS/CONFISCATIONS BY MAIN OFFENCE**

| DISTRICT | DANGEROUS DRIVING |             | RECKLESS DRIVING |             | DRIVE WHILST DISQUALIFIED |             |
|----------|-------------------|-------------|------------------|-------------|---------------------------|-------------|
| DISTRICT | CLAMPED           | CONFISCATED | CLAMPED          | CONFISCATED | CLAMPED                   | CONFISCATED |
| SOUTH    | 1                 | 3           | 1                | 0           | 56                        | 45          |
| NORTH    | 0                 | 2           | 0                | 0           | 20                        | 9           |
| WEST     | 1                 | 3           | 2                | 1           | 20                        | 4           |
| EAST