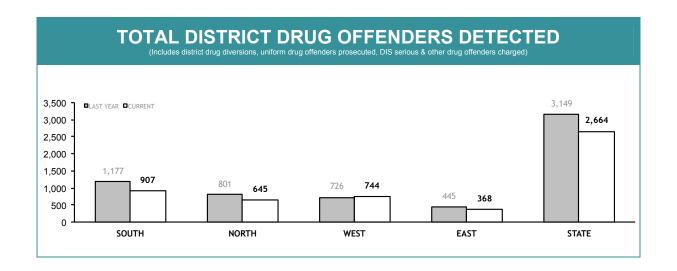

|                              | CATEGORY                 | SOUTI | H REGION | N            | ORTH    | v            | VEST    | S            | TATE    |
|------------------------------|--------------------------|-------|----------|--------------|---------|--------------|---------|--------------|---------|
|                              | CATEGURY                 |       | CURRENT  | LAST<br>YEAR | CURRENT | LAST<br>YEAR | CURRENT | LAST<br>YEAR | CURRENT |
|                              | CANNABIS/derivatives     | 81    | 44       | 99           | 101     | 96           | 101     | 276          | 246     |
|                              | CANNABIS PLANT/S         | 23    | 21       | 7            | 1       | 8            | 15      | 38           | 37      |
| SERIOUS                      | AMPHETAMINES/derivatives | 26    | 29       | 28           | 41      | 11           | 15      | 65           | 85      |
| DRUG<br>OFFENDERS            | ECSTASY                  | 0     | 0        | 4            | 0       | 1            | 2       | 5            | 2       |
| CHARGED                      | NARCOTICS/derivatives    | 9     | 5        | 10           | 6       | 16           | 7       | 35           | 18      |
|                              | OTHER                    | 16    | 14       | 1            | 0       | 0            | 1       | 17           | 15      |
|                              | TOTAL                    | 155   | 113      | 149          | 149     | 132          | 141     | 436          | 403     |
|                              | TOTAL INDICTABLE         | N/A   | 44       | N/A          | 32      | N/A          | 25      | N/A          | 101     |
|                              | CANNABIS/derivatives     | 44    | 36       | 59           | 70      | 98           | 72      | 201          | 178     |
|                              | CANNABIS PLANT/S         | 16    | 10       | 13           | 5       | 29           | 26      | 58           | 41      |
| OTHER                        | AMPHETAMINES/derivatives | 8     | 18       | 6            | 5       | 7            | 16      | 21           | 39      |
| DRUG<br>OFFENDERS<br>CHARGED | ECSTASY                  | 1     | 0        | 4            | 0       | 2            | 2       | 7            | 2       |
| CHARGED                      | NARCOTICS/derivatives    | 3     | 7        | 4            | 3       | 5            | 3       | 12           | 13      |
|                              | OTHER                    | 30    | 5        | 0            | 0       | 0            | 1       | 30           | 6       |
| H                            | TOTAL                    | 102   | 76       | 86           | 83      | 141          | 120     | 329          | 279     |