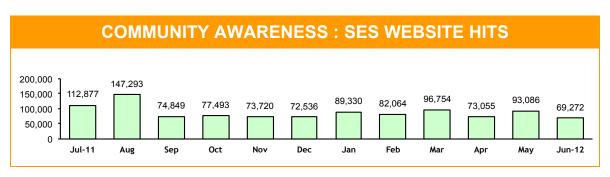

| 0                |
| NORTH-WEST          | 15                                            | 13               | 13                                              | 14               | 0                              | 0                |
| STATE               | 38                                            | 27               | 20                                              | 24               | 0                              | 19               |

| COMMUNITY AWARENESS : SES WEBSITE |                  |                  |  |  |
|-----------------------------------|------------------|------------------|--|--|
|                                   | Jul 10 to Jun 11 | Jul 11 to Jun 12 |  |  |
| WEBSITE HITS                      | 1,536,725        | 1,062,329        |  |  |



| EMERGENCY MANAGEMENT : ADVISORY SERVICES |                   |                  |                  |                  |                    |                  |
|------------------------------------------|-------------------|------------------|------------------|------------------|--------------------|------------------|
|                                          | NATIONAL MEETINGS |                  | STATE MEETINGS   |                  | MUNICIPAL MEETINGS |                  |
|                                          | Jul 10 to Jun 11  | Jul 11 to Jun 12 | Jul 10 to Jun 11 | Jul 11 to Jun 12 | Jul 10 to Jun 11   | Jul 11 to Jun 12 |
| HQ                                       | 56                | 79               | 169              | 138              | 11                 | 18