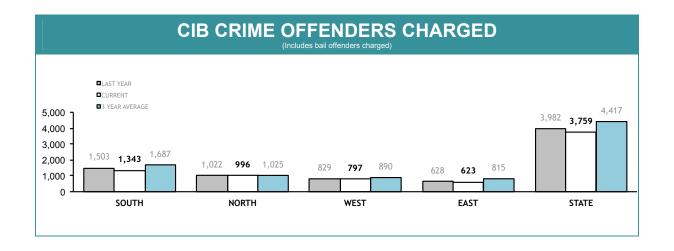

<sup>\*</sup>Total unrecovered since January 2002

|               |       | CIB OFFIC | E PERFOI | RMANCE    |         |              |
|---------------|-------|-----------|----------|-----------|---------|--------------|
| DIVISION      |       |           |          |           |         | DERS CHARGED |
|               |       |           | CURRENT  | LAST YEAR | CURRENT |              |
| HOBART CIB    | 609   | 536       | 53       | 60        | 61      | 61           |
| GLENORCHY CIB | 578   | 547       | 53       | 73        | 53      | 41           |
| KINGSTON CIB  | 164   | 123       | 46       | 4         | 5       | 10           |
| NORTHERN CIB  | 865   | 756       | 157      | 240       | 56      | 77           |
| BURNIE CIB    | 323   | 276       | 46       | 49        | 15      | 51           |
| DEVONPORT CIB | 393   | 384       | 67       | 88        | 138     | 124          |
| EASTERN CIB   | 598   | 587       | 30       | 36        | 19      | 12           |
| STATE         | 3,530 | 3,209     | 452      | 550       | 347     | 376          |