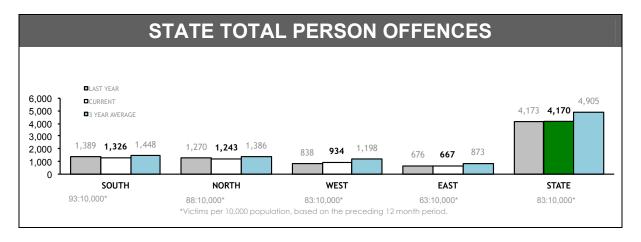

|          | STOLEN MO          | TOR VEHICLES          | TOTAL PERS         | PERSON OFFENCES SERIOUS CRIME OFFENCE |                    |                       |
|----------|--------------------|-----------------------|--------------------|---------------------------------------|--------------------|-----------------------|
| DISTRICT | TOTAL<br>OFFENDERS | JUVENILE<br>OFFENDERS | TOTAL<br>OFFENDERS | JUVENILE<br>OFFENDERS                 | TOTAL<br>OFFENDERS | JUVENILE<br>OFFENDERS |
| SOUTH    | 493                | 14.0%                 | 1,326              | 13.7%                                 | 141                | 9.2%                  |
| NORTH    | 226                | 17.3%                 | 1,243              | 14.2%                                 | 114                | 12.3%                 |
| WEST     | 57                 | 21.1%                 | 934                | 11.9%                                 | 58                 | 8.6%                  |
| EAST     | 389                | 10.8%                 | 667                | 14.7%                                 | 120                | 13.3%                 |
| STATE    | 1,165              | 13.9%                 | 4,170              | 13.6%                                 | 433                | 11.1%                 |