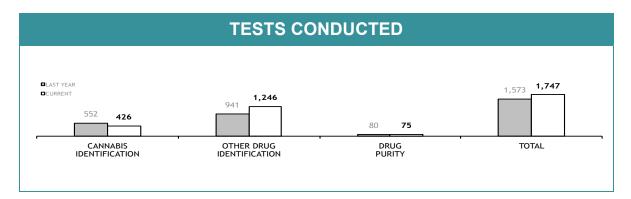

|  |
| ROAD SAFETY (ALCOHOL)                   | 0                                                   | 0                                                     | 0                                     |  |
| ROAD SAFETY (DRUGS)                     | 155                                                 | 100                                                   | 83                                    |  |
| OTHER TOXICOLOGY                        | 6                                                   | 6                                                     | 72                                    |  |
| TOTAL                                   | 208                                                 | 138                                                   | -                                     |  |







| EVIDENCE ITEMS FROM CASES NOT COMPLETED             |                                                        |                                                                      |  |  |  |  |  |
|-----------------------------------------------------|--------------------------------------------------------|----------------------------------------------------------------------|--|--|--|--|--|
| CURRENT ITEMS (RECEIVED WITHIN THE LAST TWO MONTHS) | OLDER ITEMS<br>(RECEIVED MORE THAN<br>TWO MONTHS AGO)  | AVERAGE DAYS ON HAND (OLDER ITEMS)                                   |  |  |  |  |  |
| 0                                                   | 1                                                      | 124                                                                  |  |  |  |  |  |