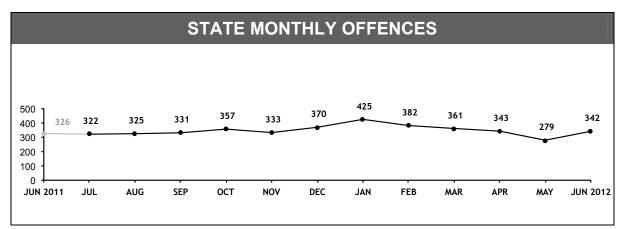

|         |  |
| HOBART      | 281       | 247     | -34    | -12.1%  |  |
| GLENORCHY   | 99        | 97      | -2     | -2.0%   |  |
| KINGSTON    | 24        | 34      | +10    | +41.7%  |  |
| LAUNCESTON  | 246       | 203     | -43    | -17.5%  |  |
| GEORGE TOWN | 27        | 29      | +2     | +7.4%   |  |
| DELORAINE   | 19        | 19      | 0      | 0.0%    |  |
| ST HELENS   | 10        | 12      | +2     | +20.0%  |  |
| BURNIE      | 94        | 74      | -20    | -21.3%  |  |
| DEVONPORT   | 162       | 103     | -59    | -36.4%  |  |
| QUEENSTOWN  | 16        | 17      | +1     | +6.3%   |  |
| BELLERIVE   | 38        | 33      | -5     | -13.2%  |  |
| BRIDGEWATER | 53        | 53      | 0      | 0.0%    |  |
| SORELL      | 8         | 18      | +10    | +125.0% |  |







| DIVISIONS   |           |         |      |        |  |
|-------------|-----------|---------|------|--------|--|
| DIVISION    | LAST YEAR | CURRENT | CHA  | NGE    |  |
| HOBART      | 754       | 687     | -67  | -8.9%  |  |
| GLENORCHY   | 468       | 468     | 0    | 0.0%   |  |
| KINGSTON    | 167       | 171     | +4   | +2.4%  |  |
| LAUNCESTON  | 941       | 946     | +5   | +0.5%  |  |
| GEORGE TOWN | 166       | 142     | -24  | -14.5% |  |
| DELORAINE   | 128       | 104     | -24  | -18.8% |  |
| ST HELENS   | 35        | 51      | +16  | +45.7% |  |
| BURNIE      | 470       | 398     | -72  | -15.3% |  |
| DEVONPORT   | 613       | 474     | -139 | -22.7% |  |
| QUEENSTOWN  | 60        | 62      | +2   | +3.3%  |  |
| BELLERIVE   | 301       | 257     | -44  | -14.6% |  |