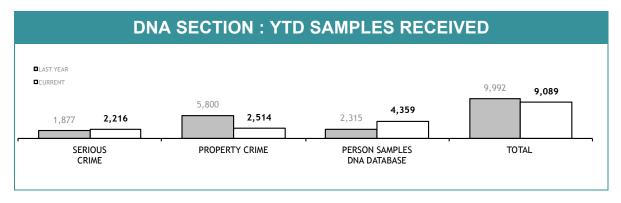

----------|--|
|                                        | CURRENT ITEMS (RECEIVED WITHIN THE LAST TWO MONTHS) | OLDER ITEMS<br>(RECEIVED MORE THAN<br>TWO MONTHS AGO) | AVERAGE DAYS ON HAND<br>(OLDER ITEMS) |  |
| SERIOUS CRIME                          | 62                                                  | 28                                                    | 99                                    |  |
| PROPERTY CRIME                         | 4                                                   | 1                                                     | 89                                    |  |
| TOTAL                                  | 66                                                  | 29                                                    | -                                     |  |







| DNA SAMPLES FROM CASES NOT COMPLETED |                                                     |                                                       |                                       |  |
|--------------------------------------|-----------------------------------------------------|-------------------------------------------------------|---------------------------------------|--|
|                                      | CURRENT ITEMS (RECEIVED WITHIN THE LAST TWO MONTHS) | OLDER ITEMS<br>(RECEIVED MORE THAN<br>TWO MONTHS AGO) | AVERAGE DAYS ON HAND<br>(OLDER ITEMS) |  |
| SERIOUS CRIME                        | 311                                                 | 7                                                     | 69                                    |  |
| PROPERTY CRIME