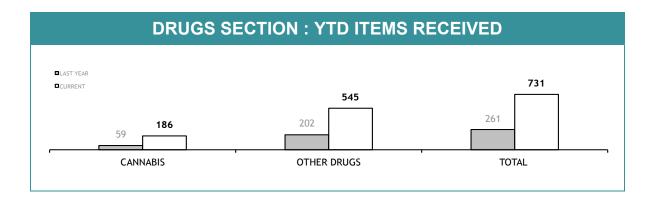

|  |
| ROAD SAFETY (ALCOHOL)                   | 0                                                   | 0                                                     | 0                                     |  |
| ROAD SAFETY (DRUGS)                     | 155                                                 | 100                                                   | 83                                    |  |
| OTHER TOXICOLOGY                        | 6                                                   | 6                                                     | 72                                    |  |
| TOTAL                                   | 208                                                 | 138                                                   | -                                     |  |







| EVIDENCE ITEMS FROM CASES NOT COMPLETED             |                                                        |                                                                      |  |  |  |  |  |
|-----------------------------------------------------|--------------------------------------------------------|----------------------------------------------------------------------|--|--|--|--|--|
| CURRENT ITEMS (RECEIVED WITHIN THE LAST TWO MONTHS) | OLDER ITEMS<br>(RECEIVED MORE THAN<br>TWO MONTHS AGO)  | AVERAGE DAYS ON HAND (OLDER ITEMS)                                   |  |  |  |  |  |
| 0                                                   | 1                                                      | 124                                                                  |  |  |  |  |