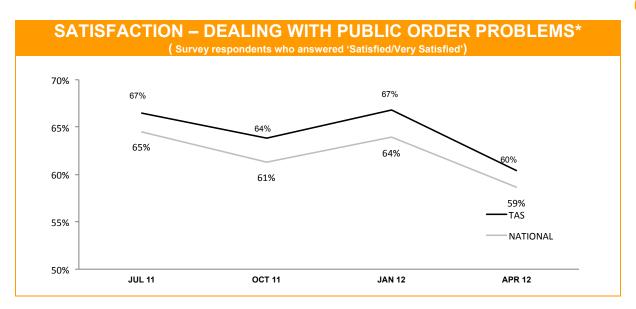

<sup>\*</sup> Examples of public order problems given were: vandalism, gangs, drunken & disorderly behaviour.

Source: Social Research Centre (Apr 2011-Mar 2012).

No respondents were associated with Police.

Error margins on National, State and District figures are 0.5%, 2% and 4% , respectively.