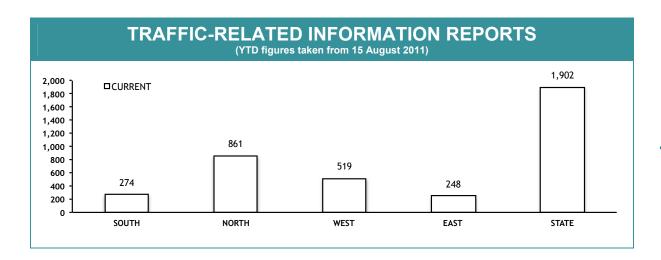

|
|-------|-----------|-------------|-------------|----------------------|-----------------|--------------|
|       | LAST YEAR | CURRENT     | LAST YEAR   | CURRENT              | TOTAL RECORDED* | CURRENT YEAR |
| SOUTH | 0         | 319         | 689         | 176                  | 0               | 113          |
| NORTH | 0         | 207         | 234         | 20                   | 0               | 48           |
| WEST  | 0         | 51          | 117         | 6                    | 0               | 18           |
| EAST  | 0         | 352         | 471         | 39                   | 0               | 108          |
| STATE | 0         | 929         | 1,511       | 241                  | 0               | 287          |

<sup>\*</sup>Total unrecovered since January 2002











|               |       | CIB OFFIC | E PERFOI | RMANCE    |         |              |
|---------------|-------|-----------|----------|-----------|---------|--------------|
| DIVISION      |       |           |          |           |         | DERS CHARGED |
|               |       |           | CURRENT  | LAST YEAR | CURRENT |              |
| HOBART CIB    | 609   | 536       | 53       | 60        | 61      | 61           |
| GLENORCHY CIB | 578   | 547       | 53       | 73        | 53      | 41           |
| KINGSTON CIB  | 164   | 123       | 46       | 4         | 5       | 10           |
| NORTHERN CIB  | 865   | 756       | 157      | 240       | 56      | 77           |
| BURNIE CIB    | 323   | 276       | 46       | 49        | 15      | 51           |
| DEVONPORT CIB |