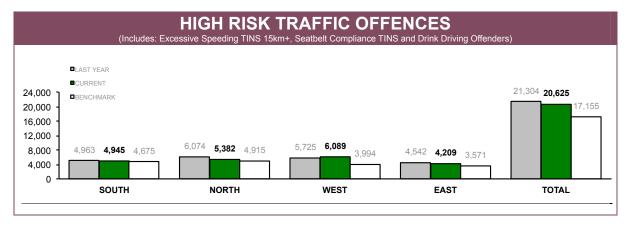

DARY ROADS |          |       |  |
| DISTRICT       | OPERATIONS | VEHICLES | HOURS | OPERATIONS | VEHICLES   | HOURS | OPERATIONS      | VEHICLES | HOURS |  |
| SOUTH          | 115        | 24,097   | 158   | 86         | 17,516     | 127   | 119             | 17,517   | 160   |  |
| NORTH          | 83         | 12,255   | 170   | 259        | 46,681     | 370   | 119             | 16,697   | 162   |  |
| WEST           | 84         | 17,762   | 122   | 214        | 31,755     | 276   | 59              | 5,581    | 70    |  |
| EAST           | 189        | 19,663   | 340   | 102        | 13,167     | 165   | 45              | 6,178    | 86    |  |
| STATE          | 471        | 73,777   | 790   | 661        | 109,119    | 938   | 342             | 45,973   | 478   |  |



























| DISTRICT | RANDOM BREATH TESTS :<br>DISTRICT TRAFFIC OPERATIONS |         | RANDOM BREATH TESTS:<br>GENERAL PATROLS |         | RANDOM DRUG TESTS |         |
|----------|------------------------------------------------------|---------|-----------------------------------------|---------|-------------------|---------|
|          | LAST YEAR                                            | CURRENT | LAST YEAR                               | CURRENT | LAST YEAR         | CURRENT |
| SOUTH    | 53,086                                               | 57,374  | 111,278                                 | 65,835  | 389               | 484     |
| NORTH    | 72,011                                               | 74,583  | 60,012                                  | 76,179  | 566