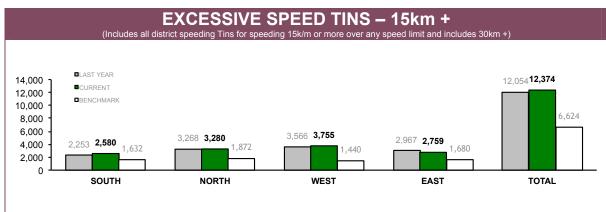

### **Road Policing**

| DTO: LOCATIONS |            |          |       |            |            |       |                 |          |       |  |
|----------------|------------|----------|-------|------------|------------|-------|-----------------|----------|-------|--|
|                |            | HIGHWAYS |       | M          | IAIN ROADS |       | SECONDARY ROADS |          |       |  |
| DISTRICT       | OPERATIONS | VEHICLES | HOURS | OPERATIONS | VEHICLES   | HOURS | OPERATIONS      | VEHICLES | HOURS |  |
| SOUTH          | 115        | 24,097   | 158   | 86         | 17,516     | 127   | 119             | 17,517   | 160   |  |
| NORTH          | 83         | 12,255   | 170   | 259        | 46,681     | 370   | 119             | 16,697   | 162   |  |
| WEST           | 84         | 17,762   | 122   | 214        | 31,755     | 276   | 59              | 5,581    | 70    |  |
| EAST           | 189        | 19,663   | 340   | 102        | 13,167     | 165   | 45              | 6,178    | 86    |  |
| STATE          | 471        | 73,777   | 790   | 661        | 109,119    | 938   | 342             | 45,973   | 478   |  |