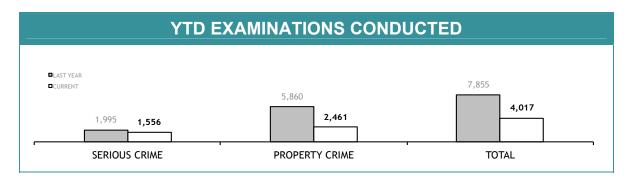

|  |
| PERSONNEL SUCCESSFULLY COMPLETING PROMOTION PROCESS : FEMALE | 2              |  |

| PROMOTION: SERGEANTS                                         |                |  |
|--------------------------------------------------------------|----------------|--|
|                                                              | THIS JUL - JUN |  |
| ELIGIBLE % SITTING PROMOTION EXAMINATIONS                    | 0%             |  |
| PERSONNEL SITTING PROMOTION EXAMINATIONS                     | 26             |  |
| PERSONNEL SUCCESSFULLY COMPLETING EXAMINATIONS               | 0              |  |
| PERSONNEL SUCCESSFULLY COMPLETING PROMOTION PROCESS : MALE   | 5              |  |
| PERSONNEL SUCCESSFULLY COMPLETING PROMOTION PROCESS : FEMALE | 3              |  |

# SST

APPENDIX D











| EVIDENCE ITEMS FROM CASES NOT COMPLETE |                                                     |                                                       |                                       |  |
|----------------------------------------|-----------------------------------------------------|-------------------------------------------------------|---------------------------------------|--|
|                                        | CURRENT ITEMS (RECEIVED WITHIN THE LAST TWO MONTHS) | OLDER ITEMS<br>(RECEIVED MORE THAN<br>TWO MONTHS AGO) | AVERAGE DAYS ON HAND<br>(OLDER ITEMS) |  |
| SERIOUS CRIME                          | 62                                                  | 28                                                    | 99                                    |  |
| PROPERTY C