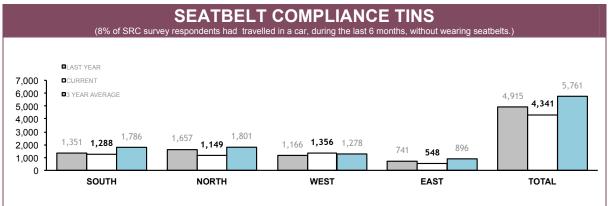

RY ROADS |          |       |  |
| DISTRICT       | OPERATIONS | VEHICLES | HOURS | OPERATIONS | VEHICLES   | HOURS | OPERATIONS      | VEHICLES | HOURS |  |
| SOUTH          | 115        | 24,097   | 158   | 86         | 17,516     | 127   | 119             | 17,517   | 160   |  |
| NORTH          | 83         | 12,255   | 170   | 259        | 46,681     | 370   | 119             | 16,697   | 162   |  |
| WEST           | 84         | 17,762   | 122   | 214        | 31,755     | 276   | 59              | 5,581    | 70    |  |
| EAST           | 189        | 19,663   | 340   | 102        | 13,167     | 165   | 45              | 6,178    | 86    |  |
| STATE          | 471        | 73,777   | 790   | 661        | 109,119    | 938   | 342             | 45,973   | 478   |  |



























| DISTRICT | RANDOM BREATH TESTS :<br>DISTRICT TRAFFIC OPERATIONS |         | RANDOM BREATH TESTS:<br>GENERAL PATROLS |         | RANDOM DRUG TESTS |         |
|----------|------------------------------------------------------|---------|-----------------------------------------|---------|-------------------|---------|
|          | LAST YEAR                                            | CURRENT | LAST YEAR                               | CURRENT | LAST YEAR         | CURRENT |
| SOUTH    | 53,086                                               | 57,374  | 111,278                                 | 65,835  | 389               | 484     |
| NORTH    | 72,011                                               | 74,583  | 60,012                                  | 76,179  | 566               |