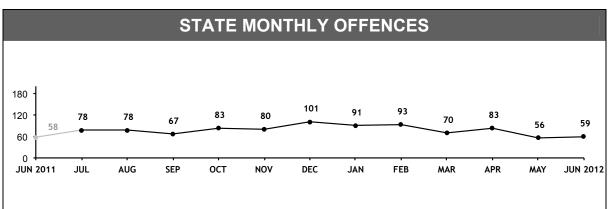

| 1,895     | -554   |  |  |  |
| WEST     | 1,569                                 | 1,309     | -260   |  |  |  |
| EAST     | 2,461                                 | 2,144     | -317   |  |  |  |
| STATE    | 8,919                                 | 7,239     | -1,680 |  |  |  |

| OFFENSIVE BEHAVIOUR |           |           |        |  |  |
|---------------------|-----------|-----------|--------|--|--|
| DISTRICT            | LAST YEAR | THIS YEAR | CHANGE |  |  |
| SOUTH               | 2,493     | 2,097     | -396   |  |  |
| NORTH               | 1,603     | 1,537     | -66    |  |  |
| WEST                | 1,168     | 972       | -196   |  |  |
| EAST                | 935       | 911       | -24    |  |  |
| STATE               | 6,199     | 5,517     | -682   |  |  |





| DIVISIONS   |           |         |        |         |  |
|-------------|-----------|---------|--------|---------|--|
| DIVISION    | LAST YEAR | CURRENT | CHANGE |         |  |
| HOBART      | 281       | 247     | -34    | -12.1%  |  |
| GLENORCHY   | 99        | 97      | -2     | -2.0%   |  |
| KINGSTON    | 24        | 34      | +10    | +41.7%  |  |
| LAUNCESTON  | 246       | 203     | -43    | -17.5%  |  |
| GEORGE TOWN | 27        | 29      | +2     | +7.4%   |  |
| DELORAINE   | 19        | 19      | 0      | 0.0%    |  |
| ST HELENS   | 10        | 12      | +2     | +20.0%  |  |
| BURNIE      | 94        | 74      | -20    | -21.3%  |  |
| DEVONPORT   | 162       | 103     | -59    | -36.4%  |  |
| QUEENSTOWN  | 16        | 17      | +1     | +6.3%   |  |
| BELLERIVE   | 38