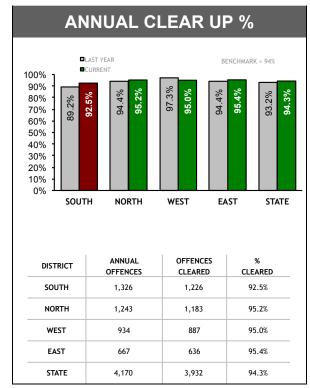

| DISTRICT | ANNUAL<br>OFFENCES | OFFENCES<br>CLEARED | %<br>CLEARED |
|----------|--------------------|---------------------|--------------|
| SOUTH    | 141                | 112                 | 79.4%        |
| NORTH    | 114                | 90                  | 78.9%        |
| WEST     | 58                 | 50                  | 86.2%        |
| EAST     | 120                | 93                  | 77.5%        |
| STATE    | 433                | 345                 | 79.7%        |
|          |                    |                     |              |