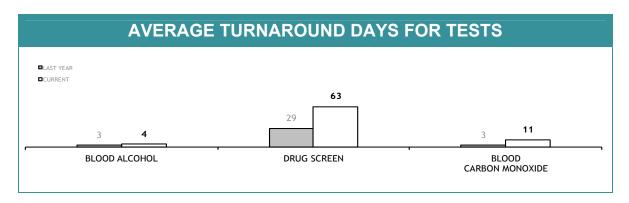

| SUSPECTS ELIMINATED           | 67        | 111     |  |
| TOTAL                         | 972       | 1,277   |  |

| DNA SECTION PROFILE DATABASE    |         |  |  |
|---------------------------------|---------|--|--|
|                                 | CURRENT |  |  |
| CRIME SCENE EVIDENCE ITEMS      | 16,822  |  |  |
| MISSING PERSONS                 | 41      |  |  |
| POLICE                          | 1,033   |  |  |
| SERIOUS OFFENDERS               | 19,826  |  |  |
| STAFF MEMBERS                   | 43      |  |  |
| STATE SERVICE                   | 17      |  |  |
| SUSPECTS                        | 3,851   |  |  |
| UNKNOWN DECEASED PERSONS        | 22      |  |  |
| VOLUNTEERS (UNLIMITED PURPOSES) | 373     |  |  |
| TOTAL                           | 42,028  |  |  |







| EVIDENCE ITEMS FROM CASES NOT COMPLETED |                                                     |                                                       |                                       |  |
|-----------------------------------------|-----------------------------------------------------|-------------------------------------------------------|---------------------------------------|--|
|                                         | CURRENT ITEMS (RECEIVED WITHIN THE LAST TWO MONTHS) | OLDER ITEMS<br>(RECEIVED MORE THAN<br>TWO MONTHS AGO) | AVERAGE DAYS ON HAND<br>(OLDER ITEMS) |  |
| CORONIAL                                | 47                                                  | 32                                                    | 94                                    |  |
| ROAD SAF