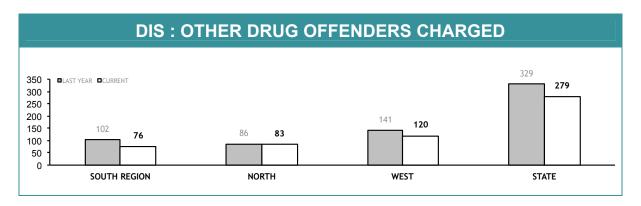

|                              | CATEGORY                 | SOUTI | H REGION | N            | ORTH    | v            | VEST    | S            | TATE    |
|------------------------------|--------------------------|-------|----------|--------------|---------|--------------|---------|--------------|---------|
|                              | CATEGURY                 |       | CURRENT  | LAST<br>YEAR | CURRENT | LAST<br>YEAR | CURRENT | LAST<br>YEAR | CURRENT |
|                              | CANNABIS/derivatives     | 81    | 44       | 99           | 101     | 96           | 101     | 276          | 246     |
|                              | CANNABIS PLANT/S         | 23    | 21       | 7            | 1       | 8            | 15      | 38           | 37      |
| SERIOUS                      | AMPHETAMINES/derivatives | 26    | 29       | 28           | 41      | 11           | 15      | 65           | 85      |
| DRUG<br>OFFENDERS            | ECSTASY                  | 0     | 0        | 4            | 0       | 1            | 2       | 5            | 2       |
| CHARGED                      | NARCOTICS/derivatives    | 9     | 5        | 10           | 6       | 16           | 7       | 35           | 18      |
|                              | OTHER                    | 16    | 14       | 1            | 0       | 0            | 1       | 17           | 15      |
|                              | TOTAL                    | 155   | 113      | 149          | 149     | 132          | 141     | 436          | 403     |
|                              | TOTAL INDICTABLE         | N/A   | 44       | N/A          | 32      | N/A          | 25      | N/A          | 101     |
|                              | CANNABIS/derivatives     | 44    | 36       | 59           | 70      | 98           | 72      | 201          | 178     |
|                              | CANNABIS PLANT/S         | 16    | 10       | 13           | 5       | 29           | 26      | 58           | 41      |
| OTHER                        | AMPHETAMINES/derivatives | 8     | 18       | 6            | 5       | 7            | 16      | 21           | 39      |
| DRUG<br>OFFENDERS<br>CHARGED | ECSTASY                  | 1     | 0        | 4            | 0       | 2            | 2       | 7            | 2       |
| CHARGED                      | NARCOTICS/derivatives    | 3     | 7        | 4            | 3       | 5            | 3       | 12           | 13      |
|                              | OTHER                    | 30    | 5        | 0            | 0       | 0            | 1       | 30           | 6       |
| H                            | TOTAL                    | 102   | 76       | 86           | 83      | 141          | 120     | 329          | 279     |