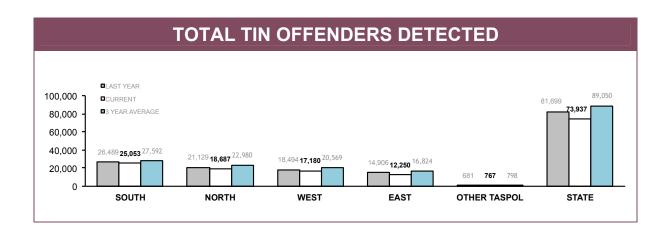

| 17.3%                 | 1,243              | 14.2%                                 | 114                | 12.3%                 |
| WEST     | 57                 | 21.1%                 | 934                | 11.9%                                 | 58                 | 8.6%                  |
| EAST     | 389                | 10.8%                 | 667                | 14.7%                                 | 120                | 13.3%                 |
| STATE    | 1,165              | 13.9%                 | 4,170              | 13.6%                                 | 433                | 11.1%                 |

<sup>\*</sup> A small number of offence reports do not record offender age, hence percentages quoted may underestimate actual figures.

### **Road Policing**









| DTO: LOCATIONS |            |          |       |            |            |       |                 |          |       |  |
|----------------|------------|----------|-------|------------|------------|-------|-----------------|----------|-------|--|
|                |            | HIGHWAYS |       | M          | IAIN ROADS |       | SECONDARY ROADS |          |       |  |
| DISTRICT       | OPERATIONS | VEHICLES | HOURS | OPERATIONS | VEHICLES   | HOURS | OPERATIONS      | VEHICLES | HOURS |  |
| SOUTH          | 115        | 24,097   | 158   | 86         | 17,516     | 127   | 119             | 17,517   | 160   |  |
| NORTH          | 83         | 12,255   | 170   | 259        | 46,681     | 370   | 119             | 16,697   | 162   |  |
| WEST           | 84         | 17,762   |