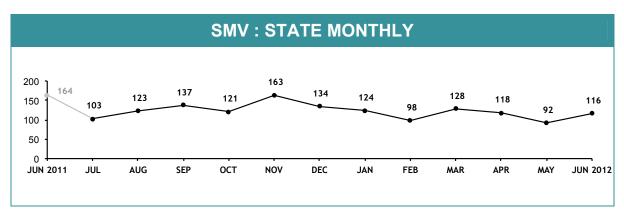

|
| GLENORCHY   | 225       | 164     | -61  | -27.1% |  |  |  |  |
| KINGSTON    | 69        | 39      | -30  | -43.5% |  |  |  |  |
| LAUNCESTON  | 217       | 233     | +16  | +7.4%  |  |  |  |  |
| GEORGE TOWN | 36        | 24      | -12  | -33.3% |  |  |  |  |
| DELORAINE   | 20        | 24      | +4   | +20.0% |  |  |  |  |
| ST HELENS   | 6         | 1       | -5   | -83.3% |  |  |  |  |
| BURNIE      | 69        | 114     | +45  | +65.2% |  |  |  |  |
| DEVONPORT   | 257       | 126     | -131 | -51.0% |  |  |  |  |
| QUEENSTOWN  | 4         | 4       | 0    | 0.0%   |  |  |  |  |
| BELLERIVE   | 122       | 100     | -22  | -18.0% |  |  |  |  |
| BRIDGEWATER | 83        | 115     | +32  | +38.6% |  |  |  |  |
| SORELL      | 37        | 19      | -18  | -48.6% |  |  |  |  |







|             | DIVIS     | SIONS   |      |         |
|-------------|-----------|---------|------|---------|
| DIVISION    | LAST YEAR | CURRENT | СНА  | NGE     |
| HOBART      | 361       | 259     | -102 | -28.3%  |
| GLENORCHY   | 322       | 300     | -22  | -6.8%   |
| KINGSTON    | 89        | 49      | -40  | -44.9%  |
| LAUNCESTON  | 226       | 230     | +4   | +1.8%   |
| GEORGE TOWN | 18        | 18      | 0    | 0.0%    |
| DELORAINE   | 17        | 23      | +6   | +35.3%  |
| ST HELENS   | 1         | 4       | +3   | +300.0% |
| BURNIE      | 31        | 29      | -2   | -6.5%   |
| DEVONPORT   | 77        | 44      | -33  | -42.9%  |
| QUEENSTOWN  | 2         | 2       | 0    | 0.0%    |
| BELLERIVE   | 332       | 277     | -55  | -16.6%  |
| BRIDGEWATER | 150       |