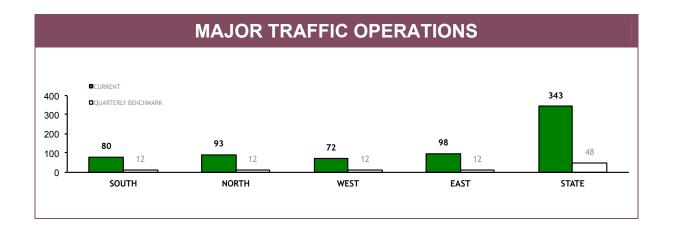

### **Road Policing**

| DTO: LOCATIONS |            |          |       |            |            |       |                 |          |       |  |
|----------------|------------|----------|-------|------------|------------|-------|-----------------|----------|-------|--|
|                |            | HIGHWAYS |       | M          | IAIN ROADS |       | SECONDARY ROADS |          |       |  |
| DISTRICT       | OPERATIONS | VEHICLES | HOURS | OPERATIONS | VEHICLES   | HOURS | OPERATIONS      | VEHICLES | HOURS |  |
| SOUTH          | 115        | 24,097   | 158   | 86         | 17,516     | 127   | 119             | 17,517   | 160   |  |
| NORTH          | 83         | 12,255   | 170   | 259        | 46,681     | 370   | 119             | 16,697   | 162   |  |
| WEST           | 84         | 17,762   | 122   | 214        | 31,755     | 276   | 59              | 5,581    | 70    |  |
| EAST           | 189        | 19,663   | 340   | 102        | 13,167     | 165   | 45              | 6,178    | 86    |  |
| STATE          | 471        | 73,777   | 790   | 661        | 109,119    | 938   | 342             | 45,973   | 478   |  |