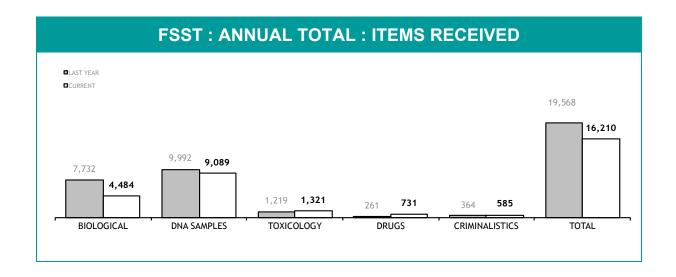

|  |
| PERSONNEL SUCCESSFULLY COMPLETING PROMOTION PROCESS : FEMALE | 2              |  |

| PROMOTION: SERGEANTS                                         |                |  |
|--------------------------------------------------------------|----------------|--|
|                                                              | THIS JUL - JUN |  |
| ELIGIBLE % SITTING PROMOTION EXAMINATIONS                    | 0%             |  |
| PERSONNEL SITTING PROMOTION EXAMINATIONS                     | 26             |  |
| PERSONNEL SUCCESSFULLY COMPLETING EXAMINATIONS               | 0              |  |
| PERSONNEL SUCCESSFULLY COMPLETING PROMOTION PROCESS : MALE   | 5              |  |
| PERSONNEL SUCCESSFULLY COMPLETING PROMOTION PROCESS : FEMALE | 3              |  |

# SST

APPENDIX D











| EVIDENCE ITEMS FROM CASES NOT COMPLETE |                                                     |                                                       |                                       |  |
|----------------------------------------|-----------------------------------------------------|-------------------------------------------------------|---------------------------------------|--|
|                                        | CURRENT ITEMS (RECEIVED WITHIN THE LAST TWO MONTHS) | OLDER ITEMS<br>(RECEIVED MORE THAN<br>TWO MONTHS AGO) | AVERAGE DAYS ON HAND<br>(OLDER ITEMS) |  |
| SERIOUS CRIME                          | 62                                                  | 28                                                    | 99                                    |  |
| PROP