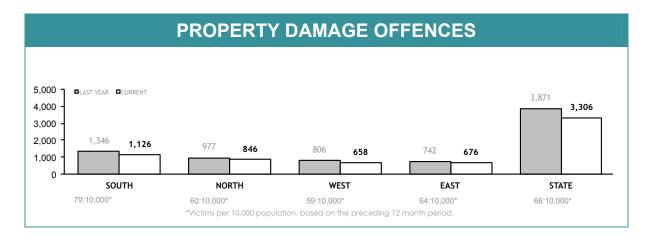

106       | 50      | -56 | -52.8%  |  |  |  |
| QUEENSTOWN  | 7         | 6       | -1  | -14.3%  |  |  |  |
| BELLERIVE   | 89        | 58      | -31 | -34.8%  |  |  |  |
| BRIDGEWATER | 62        | 50      | -12 | -19.4%  |  |  |  |
| SORELL      | 24        | 30      | +6  | +25.0%  |  |  |  |



| DISTRICT | ANNUAL<br>OFFENCES | OFFENCES<br>CLEARED | %<br>CLEARED |
|----------|--------------------|---------------------|--------------|
| SOUTH    | 236                | 89                  | 37.7%        |
| NORTH    | 225                | 88                  | 39.1%        |
| WEST     | 74                 | 33                  | 44.6%        |
| EAST     | 138                | 58                  | 42.0%        |
| STATE    | 673                | 268                 | 39.8%        |





|             | DIVIS     | SIONS   |      |        |
|-------------|-----------|---------|------|--------|
| DIVISION    | LAST YEAR | CURRENT | СНА  | NGE    |
| HOBART      | 638       | 507     | -131 | -20.5% |
| GLENORCHY   | 551       | 476     | -75  | -13.6% |
| KINGSTON    | 157       | 143     | -14  | -8.9%  |
| LAUNCESTON  | 710       | 632     | -78  | -11.0% |
| GEORGE TOWN | 137       | 98      | -39  | -28.5% |
| DELORAINE   | 109       | 92      | -17  | -15.6% |
| ST HELENS   | 21        | 24      | +3   | +14.3% |
| BURNIE      | 369       | 258     | -111 | -30.1% |
| DEVONPORT   | 632       | 363     | -269 | -42.6% |
| QUEENSTOWN  | 58        | 37      | -21  | -36.2% |
| BELLERIVE   | 345       | 303     | -42  | -12.2% |
| BRIDGEWATER | 317       | 298     | -1