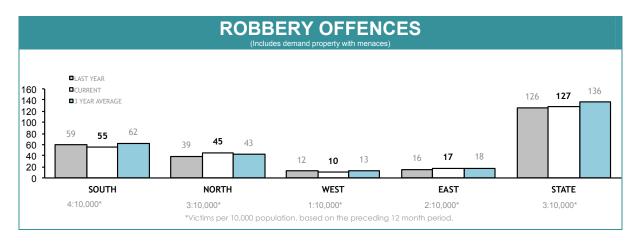

| +5  | +100.0% |  |  |  |  |
| BELLERIVE   | 54        | 53      | -1  | -1.9%   |  |  |  |  |
| BRIDGEWATER | 62        | 51      | -11 | -17.7%  |  |  |  |  |
| SORELL      | 21        | 16      | -5  | -23.8%  |  |  |  |  |



| DISTRICT | ANNUAL<br>OFFENCES | OFFENCES<br>CLEARED | %<br>CLEARED |
|----------|--------------------|---------------------|--------------|
| SOUTH    | 141                | 112                 | 79.4%        |
| NORTH    | 114                | 90                  | 78.9%        |
| WEST     | 58                 | 50                  | 86.2%        |
| EAST     | 120                | 93                  | 77.5%        |
| STATE    | 433                | 345                 | 79.7%        |
|          |                    |                     |              |





|             | DIVISIONS |         |        |  |  |  |  |  |
|-------------|-----------|---------|--------|--|--|--|--|--|
| DIVISION    | LAST YEAR | CURRENT | CHANGE |  |  |  |  |  |
| HOBART      | 33        | 27      | -6     |  |  |  |  |  |
| GLENORCHY   | 24        | 25      | +1     |  |  |  |  |  |
| KINGSTON    | 2         | 3       | +1     |  |  |  |  |  |
| LAUNCESTON  | 35        | 44      | +9     |  |  |  |  |  |
| GEORGE TOWN | 3         | 1       | -2     |  |  |  |  |  |
| DELORAINE   | 1         | 0       | -1     |  |  |  |  |  |
| ST HELENS   | 0         | 0       | 0      |  |  |  |  |  |
| BURNIE      | 8         | 5       | -3     |  |  |  |  |  |
| DEVONPORT   | 10        | 5       | -5     |  |  |  |  |  |
| QUEENSTOWN  | 0         | 0       | 0      |  |  |