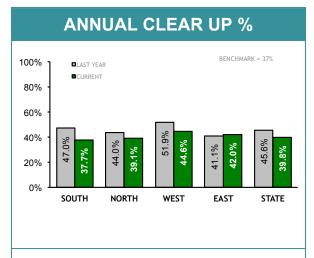

| DISTRICT | ANNUAL<br>OFFENCES | OFFENCES<br>CLEARED | %<br>CLEARED |
|----------|--------------------|---------------------|--------------|
| SOUTH    | 141                | 112                 | 79.4%        |
| NORTH    | 114                | 90                  | 78.9%        |
| WEST     | 58                 | 50                  | 86.2%        |
| EAST     | 120                | 93                  | 77.5%        |
| STATE    | 433                | 345                 | 79.7%        |
|          |                    |                     |              |