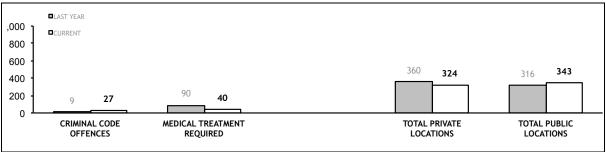

|          | STOLEN MO          | TOR VEHICLES          | TOTAL PERS         | PERSON OFFENCES SERIOUS CRIME OFFENCE |                    |                       |
|----------|--------------------|-----------------------|--------------------|---------------------------------------|--------------------|-----------------------|
| DISTRICT | TOTAL<br>OFFENDERS | JUVENILE<br>OFFENDERS | TOTAL<br>OFFENDERS | JUVENILE<br>OFFENDERS                 | TOTAL<br>OFFENDERS | JUVENILE<br>OFFENDERS |
| SOUTH    | 493                | 14.0%                 | 1,326              | 13.7%                                 | 141                | 9.2%                  |
| NORTH    | 226                | 17.3%                 | 1,243              | 14.2%                                 | 114                | 12.3%                 |
| WEST     | 57                 | 21.1%                 | 934                | 11.9%                                 | 58                 | 8.6%                  |
| EAST     | 389                | 10.8%                 | 667                | 14.7%                                 | 120                | 13.3%                 |
| STATE    | 1,165              | 13.9%                 | 4,170              | 13.6%                                 | 433                | 11.1%                 |