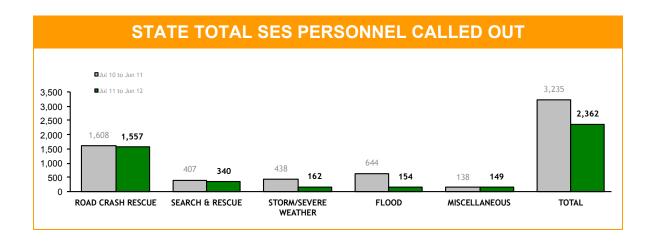

|  |

| ROAD CRASH RE | ROAD CRASH RESCUE: AVERAGE RESPONSE TIME |                  |  |  |  |  |  |  |
|---------------|------------------------------------------|------------------|--|--|--|--|--|--|
|               | Jul 10 to Jun 11                         | Jul 11 to Jun 12 |  |  |  |  |  |  |
| SOUTH         | 15                                       | 17               |  |  |  |  |  |  |
| NORTH         | 0                                        | 6                |  |  |  |  |  |  |
| NORTH-WEST    | 7                                        | 11               |  |  |  |  |  |  |
| STATE         | 7                                        | 11               |  |  |  |  |  |  |
| STATE         | 7                                        | 11               |  |  |  |  |  |  |



| REGION     | ROAD CRA         | SH RESCUE        | SEARCH AND RESCUE |                  | STORM/SEVE       | RE WEATHER      |
|------------|------------------|------------------|-------------------|------------------|------------------|-----------------|
|            | Jul 10 to Jun 11 | Jul 11 to Jun 12 | Jul 10 to Jun 11  | Jul 11 to Jun 12 | Jul 10 to Jun 11 | Jul 11 to Jun 1 |
| SOUTH      | 637              | 465              | 176               | 113              | 49               | 70              |
| NORTH      | 489              | 610              | 49                | 113              | 67               | 29              |
| NORTH-WEST | 482              | 482              | 182               | 114              | 322              | 63              |
| STATE      | 1,608