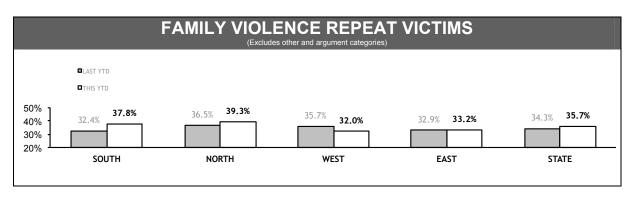

| PROTECTIVE ORDERS : BREACHES (Source : Offence Reporting System) |          |          |          |          |  |  |  |  |  |
|------------------------------------------------------------------|----------|----------|----------|----------|--|--|--|--|--|
| DISTRICT                                                         | PF       | ·VO      | FV       | /0       |  |  |  |  |  |
| DISTRICT                                                         | LAST YTD | THIS YTD | LAST YTD | THIS YTD |  |  |  |  |  |
| SOUTH                                                            | 192      | 212      | 60       | 82       |  |  |  |  |  |
| NORTH                                                            | 228      | 186      | 52       | 45       |  |  |  |  |  |
| WEST                                                             | 187      | 188      | 54       | 42       |  |  |  |  |  |
| EAST                                                             | 153      | 137      | 61       | 54       |  |  |  |  |  |
| STATE                                                            | 760      | 723      | 227      | 223      |  |  |  |  |  |