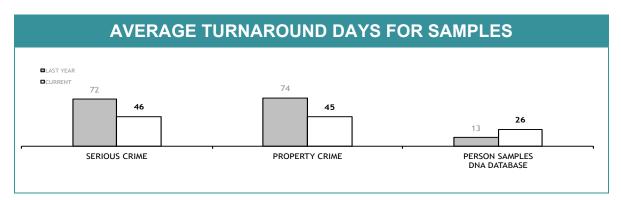

------|--|
|                                        | CURRENT ITEMS (RECEIVED WITHIN THE LAST TWO MONTHS) | OLDER ITEMS<br>(RECEIVED MORE THAN<br>TWO MONTHS AGO) | AVERAGE DAYS ON HAND<br>(OLDER ITEMS) |  |
| SERIOUS CRIME                          | 62                                                  | 28                                                    | 99                                    |  |
| PROPERTY CRIME                         | 4                                                   | 1                                                     | 89                                    |  |
| TOTAL                                  | 66                                                  | 29                                                    | -                                     |  |







| DNA SAMPLES FROM CASES NOT COMPLETED |                                                     |                                                       |                                       |  |
|--------------------------------------|-----------------------------------------------------|-------------------------------------------------------|---------------------------------------|--|
|                                      | CURRENT ITEMS (RECEIVED WITHIN THE LAST TWO MONTHS) | OLDER ITEMS<br>(RECEIVED MORE THAN<br>TWO MONTHS AGO) | AVERAGE DAYS ON HAND<br>(OLDER ITEMS) |  |
| SERIOUS CRIME                        | 311                                                 | 7                                                     | 69                                    |  |
| PROPERTY CRIME