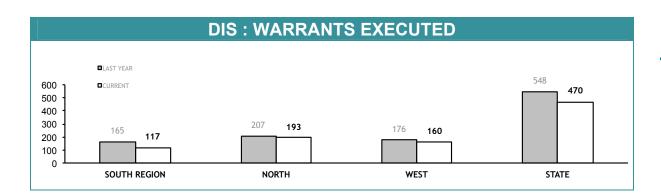

36     | 497     |
| POPPY CAPSULES                     | 86           | 12      | 65        | 0       | 0         | 118     | 151       | 130     |
| POPPY PRODUCT [gm]                 | 0            | 0       | 3         | 0       | 0         | 0       | 3         | 0       |
| PHARMACEUTICALS                    |              |         |           |         |           |         |           |         |
| - OPIOIDS (Tablets)                | 55           | 549     | 260       | 63      | 430       | 755     | 745       | 1,367   |
| - OPIOIDS (mls)                    | 0            | 0       | 30        | 4       | 0         | 0       | 30        | 4       |
| - BENZODIAZEPINES (Tablets)        | 366          | 524     | 54        | 17      | 0         | 213     | 420       | 754     |









#### **JUVENILE FILE OUTCOMES**

| DISTRICT | PROSECUTION FILES |         | COMMUNITY CONFERENCE REFERRALS (Youth Justice, DHHS) |         | FORMAL<br>CAUTION FILES |         | INFORMAL CAUTION FILES |         | JUVENILES PRESENT AT FAMILY VIOLENCE INCIDENTS |         |
|----------|-------------------|---------|------------------------------------------------------|---------|-------------------------|---------|------------------------|---------|------------------------------------------------|---------|
|          | LAST YEAR         | CURRENT | LAST YEAR                                            | CURRENT | LAST YEAR               | CURRENT | LAST YEAR              | CURRENT | LAST YEAR                                      | CURRENT |
| SOUTH    | 574               | 457     | 69