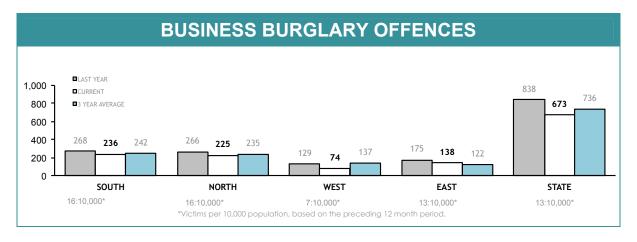

| DISTRICT | ANNUAL<br>OFFENCES | OFFENCES<br>CLEARED | %<br>CLEARED |
|----------|--------------------|---------------------|--------------|
| SOUTH    | 236                | 89                  | 37.7%        |
| NORTH    | 225                | 88                  | 39.1%        |
| WEST     | 74                 | 33                  | 44.6%        |
| EAST     | 138                | 58                  | 42.0%        |
| STATE    | 673                | 268                 | 39.8%        |