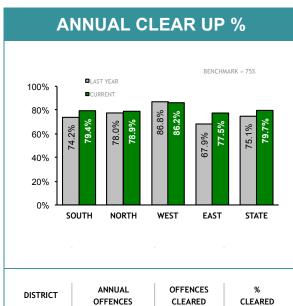

| DISTRICT | ANNUAL<br>OFFENCES | OFFENCES<br>CLEARED | %<br>CLEARED |
|----------|--------------------|---------------------|--------------|
| SOUTH    | 141                | 112                 | 79.4%        |
| NORTH    | 114                | 90                  | 78.9%        |
| WEST     | 58                 | 50                  | 86.2%        |
| EAST     | 120                | 93                  | 77.5%        |
| STATE    | 433                | 345                 | 79.7%        |
|          |                    |                     |              |