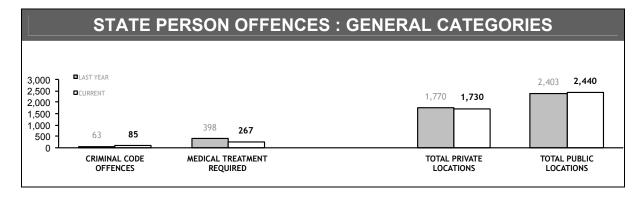

|          | STOLEN MO          | TOR VEHICLES          | TOTAL PERS         | PERSON OFFENCES SERIOUS CRIME OFFENCE |                    |                       |
|----------|--------------------|-----------------------|--------------------|---------------------------------------|--------------------|-----------------------|
| DISTRICT | TOTAL<br>OFFENDERS | JUVENILE<br>OFFENDERS | TOTAL<br>OFFENDERS | JUVENILE<br>OFFENDERS                 | TOTAL<br>OFFENDERS | JUVENILE<br>OFFENDERS |
| SOUTH    | 493                | 14.0%                 | 1,326              | 13.7%                                 | 141                | 9.2%                  |
| NORTH    | 226                | 17.3%                 | 1,243              | 14.2%                                 | 114                | 12.3%                 |
| WEST     | 57                 | 21.1%                 | 934                | 11.9%                                 | 58                 | 8.6%                  |
| EAST     | 389                | 10.8%                 | 667                | 14.7%                                 | 120                | 13.3%                 |
| STATE    | 1,165              | 13.9%                 | 4,170              | 13.6%                                 | 433                | 11.1%                 |