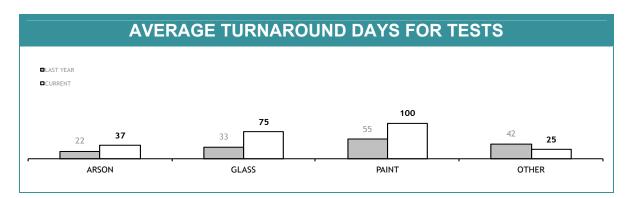

0                                                   | 1                                                      | 124                                                                  |  |  |  |  |  |
| 14                                                  | 11                                                     | 96                                                                   |  |  |  |  |  |
| 14                                                  | 12                                                     | -                                                                    |  |  |  |  |  |
|                                                     | CURRENT ITEMS (RECEIVED WITHIN THE LAST TWO MONTHS)  0 | CURRENT ITEMS (RECEIVED WITHIN THE LAST TWO MONTHS)  O 1  14  14  11 |  |  |  |  |  |







| EVIDEN | EVIDENCE ITEMS FROM CASES NOT COMPLETED             |                                                       |                                       |  |  |  |  |  |
|--------|-----------------------------------------------------|-------------------------------------------------------|---------------------------------------|--|--|--|--|--|
|        | CURRENT ITEMS (RECEIVED WITHIN THE LAST TWO MONTHS) | OLDER ITEMS<br>(RECEIVED MORE THAN<br>TWO MONTHS AGO) | AVERAGE DAYS ON HAND<br>(OLDER ITEMS) |  |  |  |  |  |
| ARSON  | 18                                                  | O                                                     | O                                     |  |  |  |  |  |
| GLASS  | 21                                                  | 34