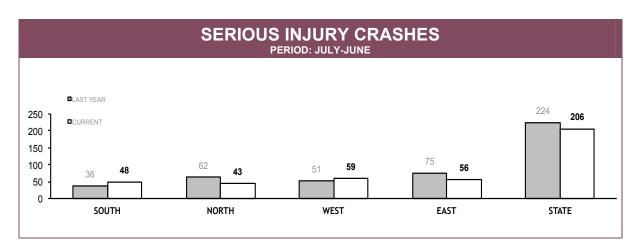

| DIMOION     |           | TOTAL CRASHES* |        | SER       | IOUS INJURY CRAS | HES    |
|-------------|-----------|----------------|--------|-----------|------------------|--------|
| DIVISION    | LAST YEAR | CURRENT        | CHANGE | LAST YEAR | CURRENT          | CHANGE |
| HOBART      | 1,435     | 1,069          | -366   | 14        | 15               | +1     |
| GLENORCHY   | 732       | 587            | -145   | 13        | 11               | -2     |
| KINGSTON    | 422       | 388            | -34    | 9         | 22               | +13    |
| LAUNCESTON  | 1,116     | 954            | -162   | 20        | 19               | -1     |
| GEORGE TOWN | 116       | 139            | +23    | 6         | 6                | 0      |
| DELORAINE   | 331       | 269            | -62    | 31        | 13               | -18    |
| ST HELENS   | 67        | 60             | -7     | 5         | 5                | 0      |
| BURNIE      | 561       | 477            | -84    | 28        | 32               | +4     |
| DEVONPORT   | 793       | 564            | -229   | 19        | 22               | +3     |
| QUEENSTOWN  | 60        | 60             | 0      | 4         | 5                | +1     |
| BELLERIVE   | 567       | 454            | -113   | 20        | 20               | 0      |
| BRIDGEWATER | 374       | 312            | -62    | 40        | 21               | -19    |
| SORELL      | 244       | 175            | -69    | 15        | 15               | 0      |

<sup>\*</sup>Total crash figures run one month behind other year to date figures to account for crash report processing time.