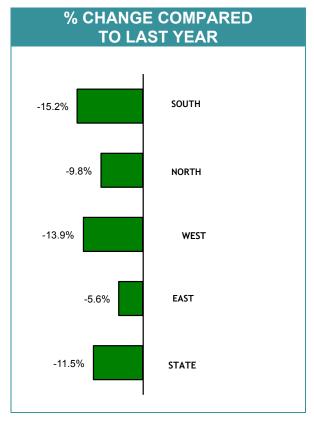

|  |  |  |  |  |
| KINGSTON    | 1,212     | 1,089   | -123   | -10.1% |  |  |  |  |  |
| LAUNCESTON  | 5,122     | 4,831   | -291   | -5.7%  |  |  |  |  |  |
| GEORGE TOWN | 992       | 669     | -323   | -32.6% |  |  |  |  |  |
| DELORAINE   | 722       | 643     | -79    | -10.9% |  |  |  |  |  |
| ST HELENS   | 169       | 176     | +7     | +4.1%  |  |  |  |  |  |
| BURNIE      | 2,033     | 1,556   | -477   | -23.5% |  |  |  |  |  |
| DEVONPORT   | 3,656     | 2,219   | -1,437 | -39.3% |  |  |  |  |  |
| QUEENSTOWN  | 246       | 204     | -42    | -17.1% |  |  |  |  |  |
| BELLERIVE   | 2,785     | 2,455   | -330   | -11.8% |  |  |  |  |  |
| BRIDGEWATER | 2,236     | 2,409   | +173   | +7.7%  |  |  |  |  |  |
| SORELL      | 858       | 687     | -171   | -19.9% |  |  |  |  |  |







| DIVISIONS   |           |         |     |         |  |  |  |  |
|-------------|-----------|---------|-----|---------|--|--|--|--|
|             |           |         |     |         |  |  |  |  |
| DIVISION    | LAST YEAR | CURRENT | СН  | ANGE    |  |  |  |  |
| HOBART      | 77        | 59      | -18 | -23.4%  |  |  |  |  |
| GLENORCHY   | 75        | 60      | -15 | -20.0%  |  |  |  |  |
| KINGSTON    | 26        | 22      | -4  | -15.4%  |  |  |  |  |
| LAUNCESTON  | 92        | 96      | +4  | +4.3%   |  |  |  |  |
| GEORGE TOWN | 21        | 5       | -16 | -76.2%  |  |  |  |  |
| DELORAINE   | 10        | 10      | 0   | 0.0%    |  |  |  |  |
| ST HELENS   | 4         | 3       | -1  | -25.0%  |  |  |  |  |
| BURNIE      | 29        | 18      | -11 | -37.9%  |  |  |  |  |
|