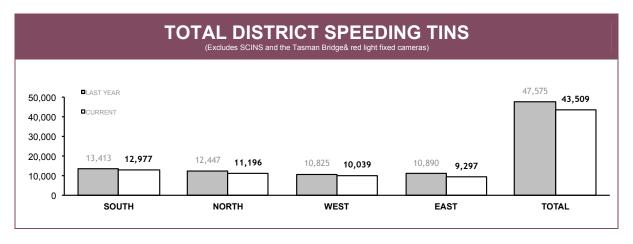

### **Road Policing**

| DTO: LOCATIONS |            |          |       |            |            |       |                 |          |       |  |
|----------------|------------|----------|-------|------------|------------|-------|-----------------|----------|-------|--|
|                |            | HIGHWAYS |       | M          | IAIN ROADS |       | SECONDARY ROADS |          |       |  |
| DISTRICT       | OPERATIONS | VEHICLES | HOURS | OPERATIONS | VEHICLES   | HOURS | OPERATIONS      | VEHICLES | HOURS |  |
| SOUTH          | 115        | 24,097   | 158   | 86         | 17,516     | 127   | 119             | 17,517   | 160   |  |
| NORTH          | 83         | 12,255   | 170   | 259        | 46,681     | 370   | 119             | 16,697   | 162   |  |
| WEST           | 84         | 17,762   | 122   | 214        | 31,755     | 276   | 59              | 5,581    | 70    |  |
| EAST           | 189        | 19,663   | 340   | 102        | 13,167     | 165   | 45              | 6,178    | 86    |  |
| STATE          | 471        | 73,777   | 790   | 661        | 109,119    | 938   | 342             | 45,973   | 478   |  |