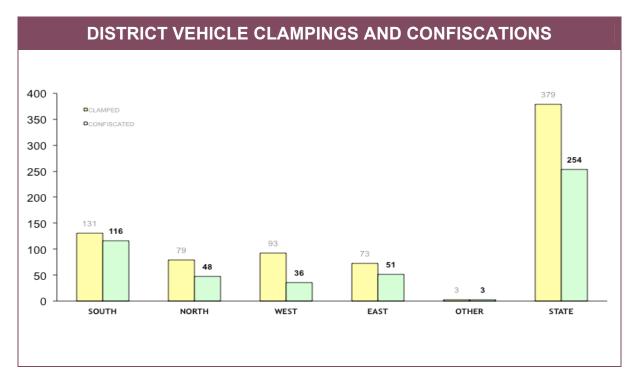

#### **VEHICLE CLAMPINGS/CONFISCATIONS BY MAIN OFFENCE**

| DISTRICT | DANGEROUS DRIVING |             | RECKLESS DRIVING |             | DRIVE WHILST DISQUALIFIED |             |
|----------|-------------------|-------------|------------------|-------------|---------------------------|-------------|
| DISTRICT | CLAMPED           | CONFISCATED | CLAMPED          | CONFISCATED | CLAMPED                   | CONFISCATED |
| SOUTH    | 1                 | 3           | 1                | 0           | 56                        | 45          |
| NORTH    | 0                 | 2           | 0                | 0           | 20                        | 9           |
| WEST     | 1                 | 3           | 2                | 1           | 20                        | 4           |
| EAST     | 2                 | 1           | 0                | 0           | 21                        | 8           |
| OTHER    | 0                 | 0           | 0                | 0           | 0                         | 2           |
| STATE    | 4                 | 9           | 3                | 1           | 117                       | 68          |

| DISTRICT | EVADE POLICE |             | EXCEED SPEED LIMIT BY AT LEAST<br>45KM/H |             | HOONING* |             |
|----------|--------------|-------------|------------------------------------------|-------------|----------|-------------|
|          | CLAMPED      | CONFISCATED | CLAMPED                                  | CONFISCATED | CLAMPED  | CONFISCATED |
| SOUTH    | 28           | 56          | 10                                       | 2           | 35       | 10          |
| NORTH    | 27           | 30          | 6                                        | 0           | 26       | 7           |
| WEST     | 31           | 15          | 5                                        | 6           | 34       | 7           |
| EAST     | 26           | 34          | 7                                        | 0           | 17       | 8           |
| OTHER    | 0            | 1           | 0                                        | 0           | 3        | 0           |
| STATE    | 112          | 136         | 28                                       | 8           | 115      | 32          |

| DISTRICT | от      | HER         |
|----------|---------|-------------|
| DISTRICT | CLAMPED | CONFISCATED |
| SOUTH    | 0       | 0           |
| NORTH    | 0       | 0           |
| WEST     | 0       | 0           |
| EAST     | 0       | 0           |
| OTHER    | 0       | 0           |
| STATE    | 0       | 0           |