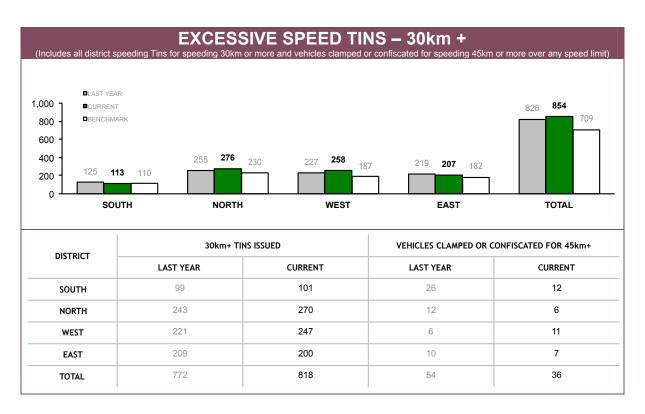

| DISTRICT | EVADE POLICE |             | EXCEED SPEED LIMIT BY AT LEAST<br>45KM/H |             | HOONING* |             |
|----------|--------------|-------------|------------------------------------------|-------------|----------|-------------|
|          | CLAMPED      | CONFISCATED | CLAMPED                                  | CONFISCATED | CLAMPED  | CONFISCATED |
| SOUTH    | 28           | 56          | 10                                       | 2           | 35       | 10          |
| NORTH    | 27           | 30          | 6                                        | 0           | 26       | 7           |
| WEST     | 31           | 15          | 5                                        | 6           | 34       | 7           |
| EAST     | 26           | 34          | 7                                        | 0           | 17       | 8           |
| OTHER    | 0            | 1           | 0                                        | 0           | 3        | 0           |
| STATE    | 112          | 136         | 28                                       | 8           | 115      | 32          |