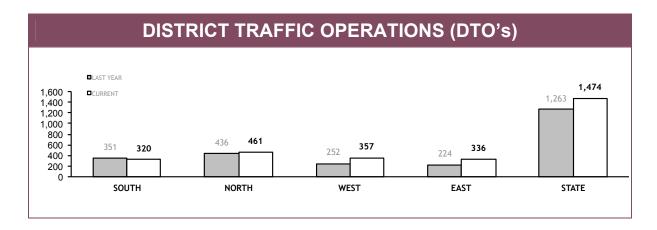

### **Road Policing**

| DTO: LOCATIONS |            |          |       |            |            |       |                 |          |       |  |
|----------------|------------|----------|-------|------------|------------|-------|-----------------|----------|-------|--|
|                |            | HIGHWAYS |       | M          | IAIN ROADS |       | SECONDARY ROADS |          |       |  |
| DISTRICT       | OPERATIONS | VEHICLES | HOURS | OPERATIONS | VEHICLES   | HOURS | OPERATIONS      | VEHICLES | HOURS |  |
| SOUTH          | 115        | 24,097   | 158   | 86         | 17,516     | 127   | 119             | 17,517   | 160   |  |
| NORTH          | 83         | 12,255   | 170   | 259        | 46,681     | 370   | 119             | 16,697   | 162   |  |
| WEST           | 84         | 17,762   | 122   | 214        | 31,755     | 276   | 59              | 5,581    | 70    |  |
| EAST           | 189        | 19,663   | 340   | 102        | 13,167     | 165   | 45              | 6,178    | 86    |  |
| STATE          | 471        | 73,777   | 790   | 661        | 109,119    | 938   | 342             | 45,973   | 478   |  |