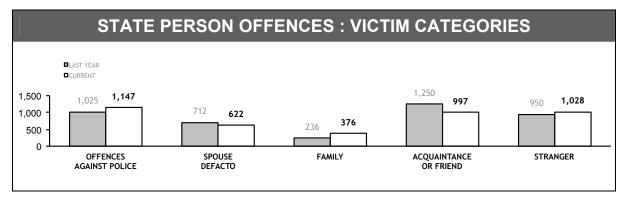

|          | STOLEN MO          | TOR VEHICLES          | TOTAL PERS         | PERSON OFFENCES SERIOUS CRIME OFFENCE |                    |                       |
|----------|--------------------|-----------------------|--------------------|---------------------------------------|--------------------|-----------------------|
| DISTRICT | TOTAL<br>OFFENDERS | JUVENILE<br>OFFENDERS | TOTAL<br>OFFENDERS | JUVENILE<br>OFFENDERS                 | TOTAL<br>OFFENDERS | JUVENILE<br>OFFENDERS |
| SOUTH    | 493                | 14.0%                 | 1,326              | 13.7%                                 | 141                | 9.2%                  |
| NORTH    | 226                | 17.3%                 | 1,243              | 14.2%                                 | 114                | 12.3%                 |
| WEST     | 57                 | 21.1%                 | 934                | 11.9%                                 | 58                 | 8.6%                  |
| EAST     | 389                | 10.8%                 | 667                | 14.7%                                 | 120                | 13.3%                 |
| STATE    | 1,165              | 13.9%                 | 4,170              | 13.6%                                 | 433                | 11.1%                 |