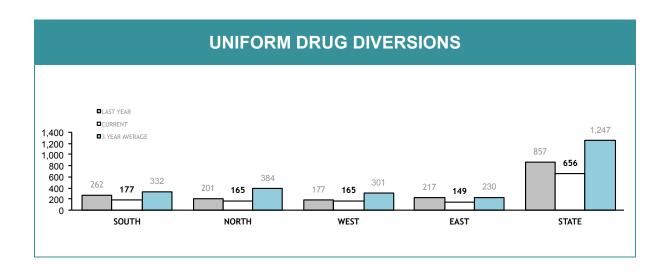

| DISTRICTS PUBLIC ORDER RESPONSE DIVISION   |       |       |       |       |        |  |
|--------------------------------------------|-------|-------|-------|-------|--------|--|
|                                            | SOUTH | NORTH | WEST  | EAST  | STATE  |  |
| Arrest - POA (excludes assaults)           | 245   | 114   | 92    | 27    | 478    |  |
| Arrest - Assault                           | 16    | 16    | 3     | 2     | 37     |  |
| Arrest - Crime (excludes assaults)         | 10    | 12    | 2     | 9     | 33     |  |
| Arrest - Offence Against Police Officer    | 24    | 23    | 4     | 21    | 72     |  |
| Arrests - by Warrant                       | 27    | 30    | 2     | 15    | 74     |  |
| Arrest - Other Offence                     | 21    | 19    | 10    | 81    | 131    |  |
| Take into custody - Public Drunkenness     | 43    | 9     | 1     | 1     | 54     |  |
| Total                                      | 386   | 223   | 114   | 156   | 879    |  |
| Summons - POA Offence                      | 14    | 24    | 7     | 1     | 46     |  |
| Summons - Crime                            | 3     | 7     | 1     | 2     | 13     |  |
| Summons - Traffic Offence                  | 31    | 31    | 16    | 147   | 225    |  |
| Summons - Other                            | 4     | 12    | 0     | 1     | 17     |  |
| Total                                      | 52    | 74    | 24    | 151   | 301    |  |
| Video Interviews Conducted                 | 13    | 54    | 3     | 1     | 71     |  |
| Licensed Premise Visits                    | 2,321 | 1,409 | 2,105 | 140   | 5,975  |  |
| Liquor Confiscations                       | 91    | 217   | 732   | 0     | 1,040  |  |
| Liquor Infringement Notices (LINS)         | 1,415 | 285   | 593   | 202   | 2,495  |  |
| Move-On Orders Given                       | 447   | 449   | 629   | 70    | 1,595  |  |
| Dangerous Article Confiscations            | 5     | 15    | 1     | 5     | 26     |  |
| Hooning Offenders Detected                 | 1     | 12    | 7     | 8     | 28     |  |
| Vehicle Confiscations                      | 1     | 8     | 9     | 13    | 31     |  |
| Information Reports Submitted              | 835   | 278   | 54    | 197   | 1,364  |  |
| Search Returns Submitted                   | 490   | 303   | 139   | 514   | 1,446  |  |
| Bail Curfew Checks Conducted               | 68    | 66    | 0     | 304   | 438    |  |
| Offence Reports Submitted                  | 32    | 55    | 0     | 3     | 90     |  |
| Drug Offender - Diversion                  | 23    | 17    | 20    | 25    | 85     |  |
| Drug Offender - Prosecutions               | 16    | 18    | 0     | 14    | 48     |  |
| Family Violence Incidents Attended         | 6     | 34    | 4     | 7     | 51     |  |
| Family Violence Reports Submitted          | 3     | 4     | 2     | 1     | 10     |  |
| Youth Justice Action Reports Submitted     | 45    | 130   | 98    | 14    | 287    |  |
| TINS Issued                                | 783   | 183   | 1,046 | 563   | 2,575  |  |
| Random Breath Tests                        | 5,008 | 1,131 | 7,080 | 2,934 | 16,153 |  |
| Drink Driving Offenders Detected           | 44    | 7     | 33    | 89    | 173    |  |
| Vehicle Defect Notices Issued              | 109   | 21    | 123   | 121   | 374    |  |
| Disqualified / Suspended Drivers Detected  | 3     | 15    | 44    | 223   | 285    |  |
| Road Crashes Attended                      | 21    | 21    | 7     | 3     | 52     |  |
| Public Events - Attended                   | 24    | 26    | 18    | 14    | 82     |  |
| Public Events - Total Hours                | 840   | 634   | 125   | 330   | 1,929  |  |
| High Visibility Operations (attendance at) | 8     | 21    | 24    | 13    | 66     |  |