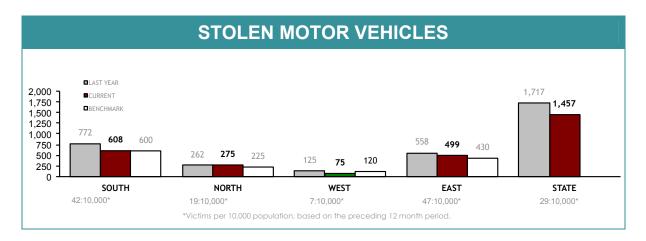

|          | STOLEN MO          | TOR VEHICLES          | TOTAL PERS         | PERSON OFFENCES SERIOUS CRIME OFFENCE |                    |                       |
|----------|--------------------|-----------------------|--------------------|---------------------------------------|--------------------|-----------------------|
| DISTRICT | TOTAL<br>OFFENDERS | JUVENILE<br>OFFENDERS | TOTAL<br>OFFENDERS | JUVENILE<br>OFFENDERS                 | TOTAL<br>OFFENDERS | JUVENILE<br>OFFENDERS |
| SOUTH    | 493                | 14.0%                 | 1,326              | 13.7%                                 | 141                | 9.2%                  |
| NORTH    | 226                | 17.3%                 | 1,243              | 14.2%                                 | 114                | 12.3%                 |
| WEST     | 57                 | 21.1%                 | 934                | 11.9%                                 | 58                 | 8.6%                  |
| EAST     | 389                | 10.8%                 | 667                | 14.7%                                 | 120                | 13.3%                 |
| STATE    | 1,165              | 13.9%                 | 4,170              | 13.6%                                 | 433                | 11.1%                 |