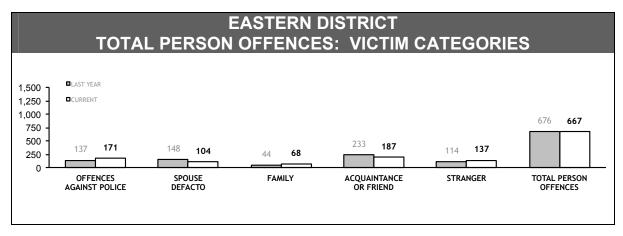

|          | STOLEN MO          | TOR VEHICLES          | TOTAL PERS         | PERSON OFFENCES SERIOUS CRIME OFFENCE |                    |                       |
|----------|--------------------|-----------------------|--------------------|---------------------------------------|--------------------|-----------------------|
| DISTRICT | TOTAL<br>OFFENDERS | JUVENILE<br>OFFENDERS | TOTAL<br>OFFENDERS | JUVENILE<br>OFFENDERS                 | TOTAL<br>OFFENDERS | JUVENILE<br>OFFENDERS |
| SOUTH    | 493                | 14.0%                 | 1,326              | 13.7%                                 | 141                | 9.2%                  |
| NORTH    | 226                | 17.3%                 | 1,243              | 14.2%                                 | 114                | 12.3%                 |
| WEST     | 57                 | 21.1%                 | 934                | 11.9%                                 | 58                 | 8.6%                  |
| EAST     | 389                | 10.8%                 | 667                | 14.7%                                 | 120                | 13.3%                 |
| STATE    | 1,165              | 13.9%                 | 4,170              | 13.6%                                 | 433                | 11.1%                 |