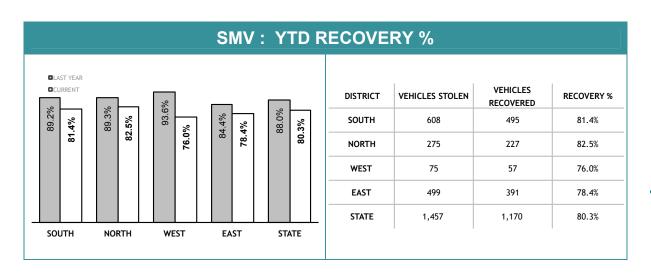

|       | RECOVERED | IN DISTRICT | RECOVERED O | REMAINING UNRECOVERE |                 |              |
|-------|-----------|-------------|-------------|----------------------|-----------------|--------------|
|       | LAST YEAR | CURRENT     | LAST YEAR   | CURRENT              | TOTAL RECORDED* | CURRENT YEAR |
| SOUTH | 0         | 319         | 689         | 176                  | 0               | 113          |
| NORTH | 0         | 207         | 234         | 20                   | 0               | 48           |
| WEST  | 0         | 51          | 117         | 6                    | 0               | 18           |
| EAST  | 0         | 352         | 471         | 39                   | 0               | 108          |
| STATE | 0         | 929         | 1,511       | 241                  | 0               | 287          |