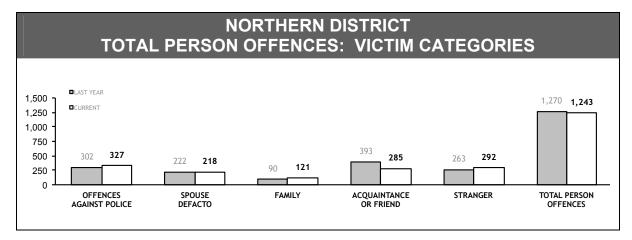

|          | STOLEN MO          | TOR VEHICLES          | TOTAL PERS         | PERSON OFFENCES SERIOUS CRIME OFFENCE |                    |                       |
|----------|--------------------|-----------------------|--------------------|---------------------------------------|--------------------|-----------------------|
| DISTRICT | TOTAL<br>OFFENDERS | JUVENILE<br>OFFENDERS | TOTAL<br>OFFENDERS | JUVENILE<br>OFFENDERS                 | TOTAL<br>OFFENDERS | JUVENILE<br>OFFENDERS |
| SOUTH    | 493                | 14.0%                 | 1,326              | 13.7%                                 | 141                | 9.2%                  |
| NORTH    | 226                | 17.3%                 | 1,243              | 14.2%                                 | 114                | 12.3%                 |
| WEST     | 57                 | 21.1%                 | 934                | 11.9%                                 | 58                 | 8.6%                  |
| EAST     | 389                | 10.8%                 | 667                | 14.7%                                 | 120                | 13.3%                 |
| STATE    | 1,165              | 13.9%                 | 4,170              | 13.6%                                 | 433                | 11.1%                 |