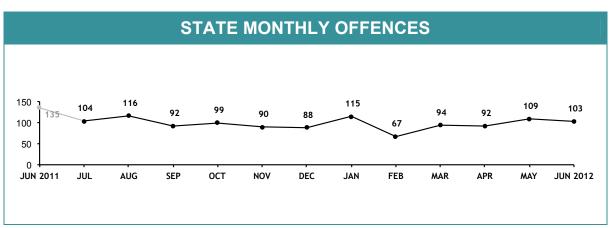

| LAST YEAR | CURRENT | СНА  | NGE    |
| HOBART      | 638       | 507     | -131 | -20.5% |
| GLENORCHY   | 551       | 476     | -75  | -13.6% |
| KINGSTON    | 157       | 143     | -14  | -8.9%  |
| LAUNCESTON  | 710       | 632     | -78  | -11.0% |
| GEORGE TOWN | 137       | 98      | -39  | -28.5% |
| DELORAINE   | 109       | 92      | -17  | -15.6% |
| ST HELENS   | 21        | 24      | +3   | +14.3% |
| BURNIE      | 369       | 258     | -111 | -30.1% |
| DEVONPORT   | 632       | 363     | -269 | -42.6% |
| QUEENSTOWN  | 58        | 37      | -21  | -36.2% |
| BELLERIVE   | 345       | 303     | -42  | -12.2% |
| BRIDGEWATER | 317       | 298     | -19  | -6.0%  |
| SORELL      | 80        | 75      | -5   | -6.3%  |
|             |           |         |      |        |





| DIVISIONS   |           |         |      |        |  |  |  |  |
|-------------|-----------|---------|------|--------|--|--|--|--|
| DIVISION    | LAST YEAR | CURRENT | СНА  | NGE    |  |  |  |  |
| HOBART      | 307       | 206     | -101 | -32.9% |  |  |  |  |
| GLENORCHY   | 225       | 164     | -61  | -27.1% |  |  |  |  |
| KINGSTON    | 69        | 39      | -30  | -43.5% |  |  |  |  |
| LAUNCESTON  | 217       | 233     | +16  | +7.4%  |  |  |  |  |
| GEORGE TOWN | 36        | 24      | -12  | -33.3% |  |  |  |  |
| DELORAINE   | 20        | 24      | +4   | +20.0% |  |  |  |  |
| ST HELENS   | 6         | 1       | -5   | -83.3% |  |  |  |  |
| BURNIE      | 69        | 114     | +45  | +65.2% |  |  |  |  |
| DEVONPORT   | 257       | 126     | -131 | -51.0% |  |  |  |  |
| QUEE