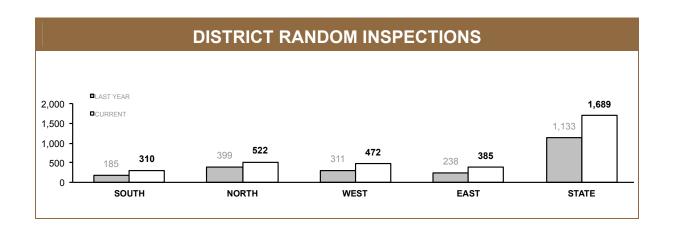

g current YTD statistics.

| STATE CHARGES PROSECUTED (District Prosecution Services) |           |         |        |        |  |  |  |
|----------------------------------------------------------|-----------|---------|--------|--------|--|--|--|
| DISTRICT                                                 | LAST YEAR | CURRENT | СНА    | NGE    |  |  |  |
| SOUTHERN<br>REGIONAL                                     | 26,478    | 23,640  | -2,838 | -10.7% |  |  |  |
| NORTH                                                    | 14,300    | 13,748  | -552   | -3.9%  |  |  |  |
| WEST                                                     | 12,739    | 11,713  | -1,026 | -8.1%  |  |  |  |
| STATE                                                    | 53,517    | 49,101  | -4,416 | -8.3%  |  |  |  |





# perations support

# APPENDIX A

| OPERATIONAL PERFORMANCE CONTRIBUTION                    |           |         |  |  |  |
|---------------------------------------------------------|-----------|---------|--|--|--|
|                                                         | LAST YEAR | CURRENT |  |  |  |
| OPERATIONS SUPPORT TINS                                 | 304       | 200     |  |  |  |
| MARINE AND RESCUE SERVICES TINS                         | 21        | 57      |  |  |  |
| TOTAL TINS                                              | 325       | 257     |  |  |  |
| OPERATIONS SHIFTS PERFORMED (I.E. CBD TASK FORCE, ETC.) | 104       | 162     |  |  |  |

| EXCESS RECREATION LEAVE                                     | EXCESS RECREATION LEAVE & SICK LEAVE |         |  |  |  |  |