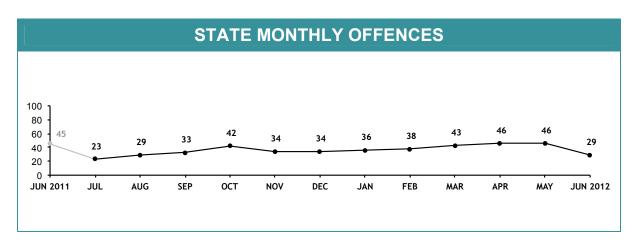

|  |  |  |  |
| KINGSTON    | 1,212     | 1,089   | -123   | -10.1% |  |  |  |  |  |
| LAUNCESTON  | 5,122     | 4,831   | -291   | -5.7%  |  |  |  |  |  |
| GEORGE TOWN | 992       | 669     | -323   | -32.6% |  |  |  |  |  |
| DELORAINE   | 722       | 643     | -79    | -10.9% |  |  |  |  |  |
| ST HELENS   | 169       | 176     | +7     | +4.1%  |  |  |  |  |  |
| BURNIE      | 2,033     | 1,556   | -477   | -23.5% |  |  |  |  |  |
| DEVONPORT   | 3,656     | 2,219   | -1,437 | -39.3% |  |  |  |  |  |
| QUEENSTOWN  | 246       | 204     | -42    | -17.1% |  |  |  |  |  |
| BELLERIVE   | 2,785     | 2,455   | -330   | -11.8% |  |  |  |  |  |
| BRIDGEWATER | 2,236     | 2,409   | +173   | +7.7%  |  |  |  |  |  |
| SORELL      | 858       | 687     | -171   | -19.9% |  |  |  |  |  |







| DIVISIONS   |           |         |     |         |  |  |  |  |
|-------------|-----------|---------|-----|---------|--|--|--|--|
|             |           |         |     |         |  |  |  |  |
| DIVISION    | LAST YEAR | CURRENT | СН  | ANGE    |  |  |  |  |
| HOBART      | 77        | 59      | -18 | -23.4%  |  |  |  |  |
| GLENORCHY   | 75        | 60      | -15 | -20.0%  |  |  |  |  |
| KINGSTON    | 26        | 22      | -4  | -15.4%  |  |  |  |  |
| LAUNCESTON  | 92        | 96      | +4  | +4.3%   |  |  |  |  |
| GEORGE TOWN | 21        | 5       | -16 | -76.2%  |  |  |  |  |
| DELORAINE   | 10        | 10      | 0   | 0.0%    |  |  |  |  |
| ST HELENS   | 4         | 3       | -1  | -25.0%  |  |  |  |  |
| BURNIE      | 29        | 18      | -11 | -37.9%  |  |  |  |  |
| DEVO