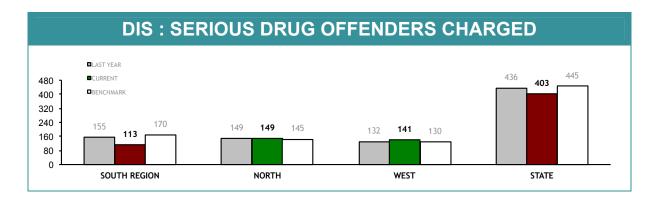

|                              | CATEGORY                 | SOUTI | H REGION | N            | ORTH    | v            | VEST    | S            | TATE    |
|------------------------------|--------------------------|-------|----------|--------------|---------|--------------|---------|--------------|---------|
|                              | CATEGURY                 |       | CURRENT  | LAST<br>YEAR | CURRENT | LAST<br>YEAR | CURRENT | LAST<br>YEAR | CURRENT |
|                              | CANNABIS/derivatives     | 81    | 44       | 99           | 101     | 96           | 101     | 276          | 246     |
|                              | CANNABIS PLANT/S         | 23    | 21       | 7            | 1       | 8            | 15      | 38           | 37      |
| SERIOUS                      | AMPHETAMINES/derivatives | 26    | 29       | 28           | 41      | 11           | 15      | 65           | 85      |
| DRUG<br>OFFENDERS            | ECSTASY                  | 0     | 0        | 4            | 0       | 1            | 2       | 5            | 2       |
| CHARGED                      | NARCOTICS/derivatives    | 9     | 5        | 10           | 6       | 16           | 7       | 35           | 18      |
|                              | OTHER                    | 16    | 14       | 1            | 0       | 0            | 1       | 17           | 15      |
|                              | TOTAL                    | 155   | 113      | 149          | 149     | 132          | 141     | 436          | 403     |
|                              | TOTAL INDICTABLE         | N/A   | 44       | N/A          | 32      | N/A          | 25      | N/A          | 101     |
|                              | CANNABIS/derivatives     | 44    | 36       | 59           | 70      | 98           | 72      | 201          | 178     |
|                              | CANNABIS PLANT/S         | 16    | 10       | 13           | 5       | 29           | 26      | 58           | 41      |
| OTHER                        | AMPHETAMINES/derivatives | 8     | 18       | 6            | 5       | 7            | 16      | 21           | 39      |
| DRUG<br>OFFENDERS<br>CHARGED | ECSTASY                  | 1     | 0        | 4            | 0       | 2            | 2       | 7            | 2       |
| CHARGED                      | NARCOTICS/derivatives    | 3     | 7        | 4            | 3       | 5            | 3       | 12           | 13      |
|                              | OTHER                    | 30    | 5        | 0            | 0       | 0            | 1       | 30           | 6       |
| H                            | TOTAL                    | 102   | 76       | 86           | 83      | 141          | 120     | 329          | 279     |