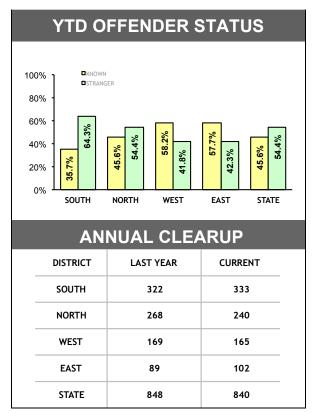

| DISTRICT | ANNUAL<br>OFFENCES | OFFENCES<br>CLEARED | %<br>CLEARED |
|----------|--------------------|---------------------|--------------|
| SOUTH    | 141                | 112                 | 79.4%        |
| NORTH    | 114                | 90                  | 78.9%        |
| WEST     | 58                 | 50                  | 86.2%        |
| EAST     | 120                | 93                  | 77.5%        |
| STATE    | 433                | 345                 | 79.7%        |
|          |                    |                     |              |

| DISTRICT | ANNUAL<br>OFFENCES | OFFENCES<br>CLEARED | %<br>CLEARED |
|----------|--------------------|---------------------|--------------|
| SOUTH    | 637                | 176                 | 27.6%        |
| NORTH    | 330                | 130                 | 39.4%        |
| WEST     | 167                | 67                  | 40.1%        |
| EAST     | 537                | 149                 | 27.7%        |
| STATE    | 1,671              | 522                 | 31.2%        |

| DISTRICT | ANNUAL<br>OFFENCES | OFFENCES<br>CLEARED | %<br>CLEARED |
|----------|--------------------|---------------------|--------------|
| SOUTH    | 236                | 89                  | 37.7%        |
| NORTH    | 225                | 88                  | 39.1%        |
| WEST     | 74                 | 33                  | 44.6%        |
| EAST     | 138                | 58                  | 42.0%        |
| STATE    | 673                | 268                 | 39.8%        |