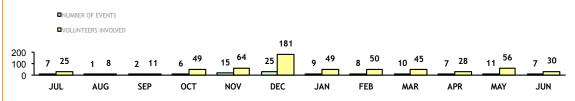

|                  |                      | 1                |
|            | Jul 10 to Jun 11  | Jul 11 to Jun 12 | Jul 10 to Jun 11  | Jul 11 to Jun 12 | Jul 10 to Jun 11     | Jul 11 to Jun    |
| SOUTH      | 1,674             | 374              | 77                | 24               | 5,848                | 2,132            |
| NORTH      | 859               | 212              | 64                | 189              | 2,357                | 2,647            |
| NORTH-WEST | 1,413             | 60               | 248               | 286              | 6,697                | 2,601            |
| STATE      | 3,946             | 646              | 389               | 499              | 14,902               | 7,380            |

#### **PUBLIC EVENTS ATTENDED BY SES VOLUNTEERS**



|            | NUMBER C         | OF EVENTS        | VOLUNTEERS INVOLVED |                  |  |
|------------|------------------|------------------|---------------------|------------------|--|
|            | Jul 10 to Jun 11 | Jul 11 to Jun 12 | Jul 10 to Jun 11    | Jul 11 to Jun 12 |  |
| SOUTH      | 37               | 32               | 252                 | 207              |  |
| NORTH      | 4                | 3                | 22                  | 16               |  |
| NORTH-WEST | 84               | 73               | 422                 | 373              |  |
| STATE      | 125              | 108              | 696                 | 596              |  |

| COMMUNITY AWARENESS |                                               |                  |