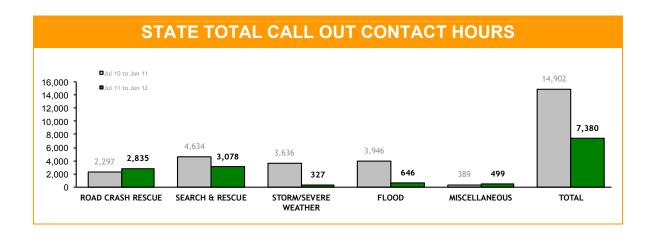

#### **Marine Enforcement**

| HELICOPTER                           | R SERVICE | ES        |        |
|--------------------------------------|-----------|-----------|--------|
| CATEGORY                             | LAST YEAR | THIS YEAR | CHANGE |
| SEARCH & RESCUE HOURS                | 199       | 229       | +30    |
| TAS AMBULANCE HOURS                  | 144       | 131       | -13    |
| POLICE OPERATIONS HOURS              | 26        | 16        | -10    |
| EXERCISES HOURS                      | 3         | 0         | -3     |
| TOTAL OPERATIONAL HOURS              | 372       | 376       | +4     |
|                                      |           |           |        |
| FLIGHT CREW TRAINING HOURS           | 45        | 48        | +3     |
| PILOT TRAINING HOURS                 | 14        | 0         | -14    |
| OTHER TRAINING HOURS                 | 23        | 0         | -23    |
| TOTAL TRAINING HOURS                 | 82        | 48        | -34    |
|                                      |           |           |        |
| TOTAL HOURS                          | 454       | 424       | -30    |
|                                      |           |           |        |
| AUSSAR ACTIVATED SEARCH CREW HOURS   | 70        | 49        | -21    |
| AUSSAR ACTIVATED OVERTIME PAID HOURS | 126       | 124       | -2     |

- Flight Crew Training (Police and Paramedics) only.
- Pilot Training 26 contract hours are provided for IFT flight training.
- Other Training SOG/Bombs/Hosneg/Search and Rescue.
- Police Operations include all missions (other than Search & Rescue) coordinated by Taspol. Contract commences 1 August each year.