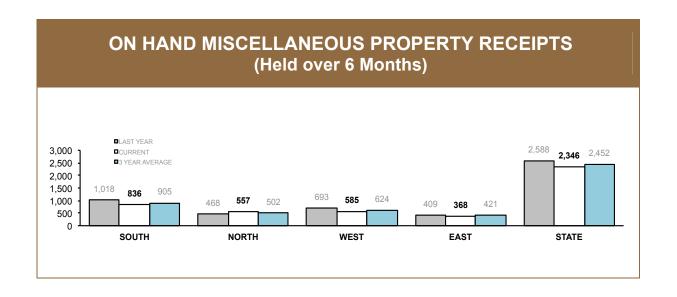

| CATEGORY                                                                                        | SOUTH | NORTH | WEST  | EAST | STATE |
|-------------------------------------------------------------------------------------------------|-------|-------|-------|------|-------|
| TOTAL ON HAND MISCELLANEOUS PROPERTY RECEIPTS                                                   | 1,301 | 1,043 | 1,287 | 824  | 4,455 |
| ON HAND MISCELLANEOUS PROPERTY RECEIPTS<br>HELD OVER 6 MONTHS                                   | 863   | 672   | 782   | 465  | 2,782 |
| ON HAND DISTRICT MISCELLANEOUS PROPERTY RECEIPTS HELD OVER 6 MONTHS (LESS EXEMPTIONS)           | 836   | 557   | 585   | 368  | 2,346 |
| EXEMPTIONS                                                                                      |       |       |       |      |       |
| ON HAND MISCELLANEOUS PROPERTY RECEIPTS HELD OVER 6 MONTHS SUBJECT TO A SECTION 138 APPLICATION | 10    | 58    | 6     | 19   | 93    |
| FIREARMS ONLY RECEIPTS ON HAND OVER 6 MONTHS (FAMILY VIOLENCE ASSOCIATED FIREARMS ONLY)         | 17    | 39    | 44    | 78   | 178   |
| AUTHORITY REQUIRED RETENTION (ie Coroner)                                                       | 0     | 9     | 9     | 0    | 18    |
| DISTRICT COMMANDER EXEMPTION                                                                    | 0     | 9     | 138   | 0    | 147   |
| TOTAL                                                                                           | 27    | 115   | 197   | 97   | 436   |