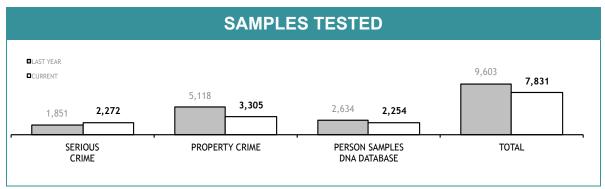

--------|--|
|                                        | CURRENT ITEMS (RECEIVED WITHIN THE LAST TWO MONTHS) | OLDER ITEMS<br>(RECEIVED MORE THAN<br>TWO MONTHS AGO) | AVERAGE DAYS ON HAND<br>(OLDER ITEMS) |  |
| SERIOUS CRIME                          | 62                                                  | 28                                                    | 99                                    |  |
| PROPERTY CRIME                         | 4                                                   | 1                                                     | 89                                    |  |
| TOTAL                                  | 66                                                  | 29                                                    | -                                     |  |







| DNA SAMPLES FROM CASES NOT COMPLETED |                                                     |                                                       |                                       |  |
|--------------------------------------|-----------------------------------------------------|-------------------------------------------------------|---------------------------------------|--|
|                                      | CURRENT ITEMS (RECEIVED WITHIN THE LAST TWO MONTHS) | OLDER ITEMS<br>(RECEIVED MORE THAN<br>TWO MONTHS AGO) | AVERAGE DAYS ON HAND<br>(OLDER ITEMS) |  |
| SERIOUS CRIME                        | 311                                                 | 7                                                     | 69                                    |  |
| PROPERTY CRIME