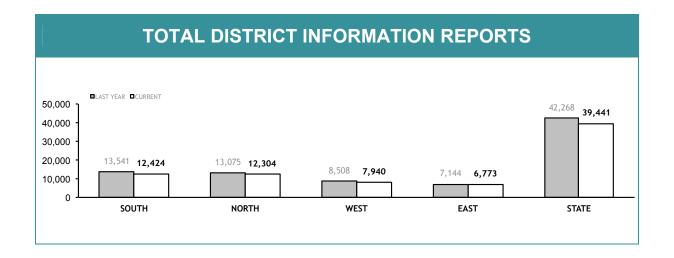

|
|-------|-----------|-------------|-------------|----------------------|-----------------|--------------|
|       | LAST YEAR | CURRENT     | LAST YEAR   | CURRENT              | TOTAL RECORDED* | CURRENT YEAR |
| SOUTH | 0         | 319         | 689         | 176                  | 0               | 113          |
| NORTH | 0         | 207         | 234         | 20                   | 0               | 48           |
| WEST  | 0         | 51          | 117         | 6                    | 0               | 18           |
| EAST  | 0         | 352         | 471         | 39                   | 0               | 108          |
| STATE | 0         | 929         | 1,511       | 241                  | 0               | 287          |

<sup>\*</sup>Total unrecovered since January 2002











|               |       | CIB OFFIC | E PERFOI | RMANCE    |         |              |
|---------------|-------|-----------|----------|-----------|---------|--------------|
| DIVISION      |       |           |          |           |         | DERS CHARGED |
|               |       |           | CURRENT  | LAST YEAR | CURRENT |              |
| HOBART CIB    | 609   | 536       | 53       | 60        | 61      | 61           |
| GLENORCHY CIB | 578   | 547       | 53       | 73        | 53      | 41           |
| KINGSTON CIB  | 164   | 123       | 46       | 4         | 5       | 10           |
| NORTHERN CIB  | 865   | 756       | 157      | 240       | 56      | 77           |
| BURNIE CIB    | 323   | 276       | 46       | 49        | 15      | 51           |
| DEVONPORT CIB