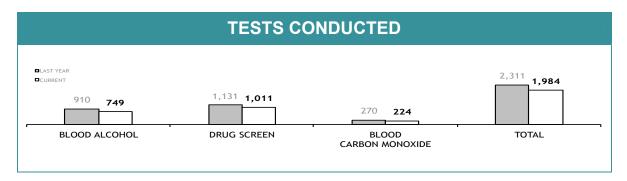

|
| SUSPECTS ELIMINATED           | 67        | 111     |  |
| TOTAL                         | 972       | 1,277   |  |

| DNA SECTION PROFILE DATABASE    |         |  |  |
|---------------------------------|---------|--|--|
|                                 | CURRENT |  |  |
| CRIME SCENE EVIDENCE ITEMS      | 16,822  |  |  |
| MISSING PERSONS                 | 41      |  |  |
| POLICE                          | 1,033   |  |  |
| SERIOUS OFFENDERS               | 19,826  |  |  |
| STAFF MEMBERS                   | 43      |  |  |
| STATE SERVICE                   | 17      |  |  |
| SUSPECTS                        | 3,851   |  |  |
| UNKNOWN DECEASED PERSONS        | 22      |  |  |
| VOLUNTEERS (UNLIMITED PURPOSES) | 373     |  |  |
| TOTAL                           | 42,028  |  |  |







| EVIDENCE ITEMS FROM CASES NOT COMPLETED |                                                     |                                                       |                                       |  |
|-----------------------------------------|-----------------------------------------------------|-------------------------------------------------------|---------------------------------------|--|
|                                         | CURRENT ITEMS (RECEIVED WITHIN THE LAST TWO MONTHS) | OLDER ITEMS<br>(RECEIVED MORE THAN<br>TWO MONTHS AGO) | AVERAGE DAYS ON HAND<br>(OLDER ITEMS) |  |
| CORONIAL                                | 47                                                  | 32                                                    | 94                                    |  |
| ROAD S