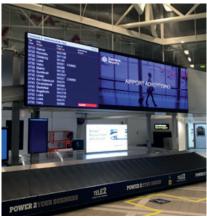

# PUBLIC INFORMATION DISPLAYS DIGITAL DIRECTION SYSTEMS

### **Public Information Displays**

Public information displays sweeten the wait – whether at the bus stop, the train station, or the airport. They bring entertainment to countless public places and thus provide a positive experience for the viewers. Alternatively, from a practical point of view, they ensure that the viewers quickly receive the information relevant to them.