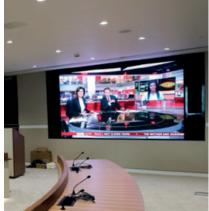

### **Conference and Meeting Rooms**

Get the attention of your clients and employees the very moment they set foot in your conference room with one of our indoor LED solutions. Fascinate them with a presentation in high definition and brilliant colors, and make a lasting impression.