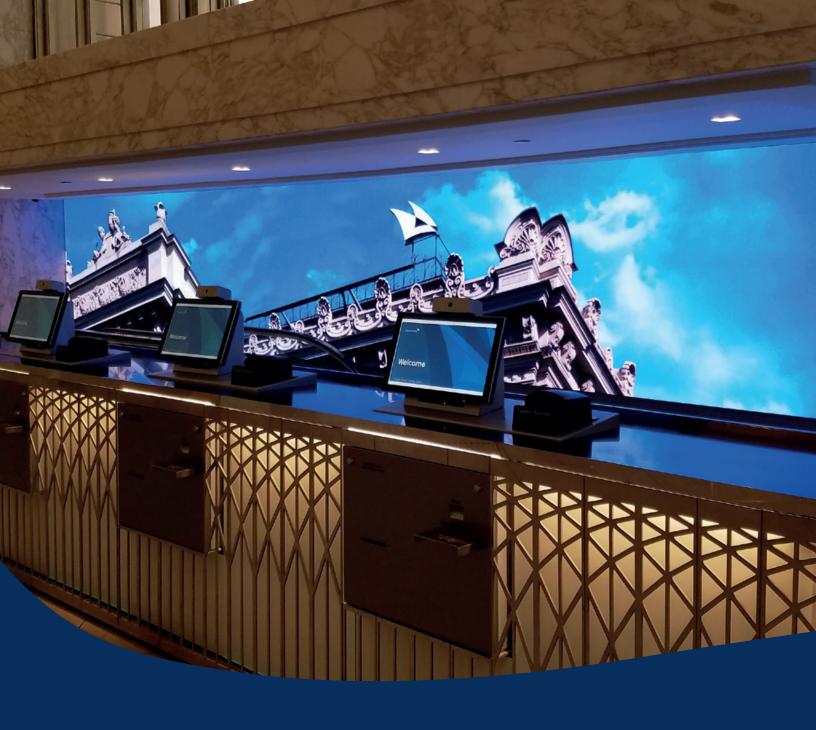

### **Entrance Areas**

Let visitors know what is waiting for them. A screen in your entrance area can welcome and engages every visitor with the initial brand messages your organization wishes to communicate. It can indicate the current location in the building or guide visitors to their destination. Or it can simply serve to entertain guests. In any case, it can ensure that visitors feel they are being well taken care of.