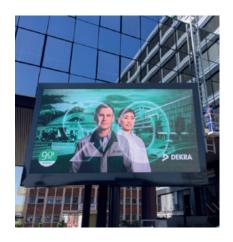

### **Public Information Displays**

Public information displays sweeten the wait – whether at the bus stop, the train station, or the airport. They bring entertainment to countless public places and thus provide a positive experience for the viewers. Alternatively, from a practical point of view, they ensure that the viewers quickly receive the information relevant to them.