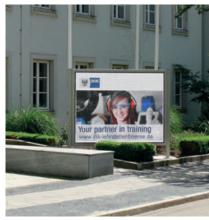

### **Public Information Displays**

Public information displays sweeten the wait – whether at the bus stop, the train station, or the airport. They bring entertainment to countless public places and thus provide a positive experience for the viewers. Alternatively, from a practical point of view, they ensure that the viewers quickly receive the information relevant to them.