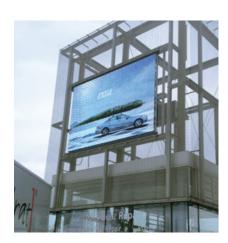

### **Digital Direction Systems**

Digital direction systems guide the viewers. These extraordinarily shaped signposts lead them and display necessary information in a colorful way.