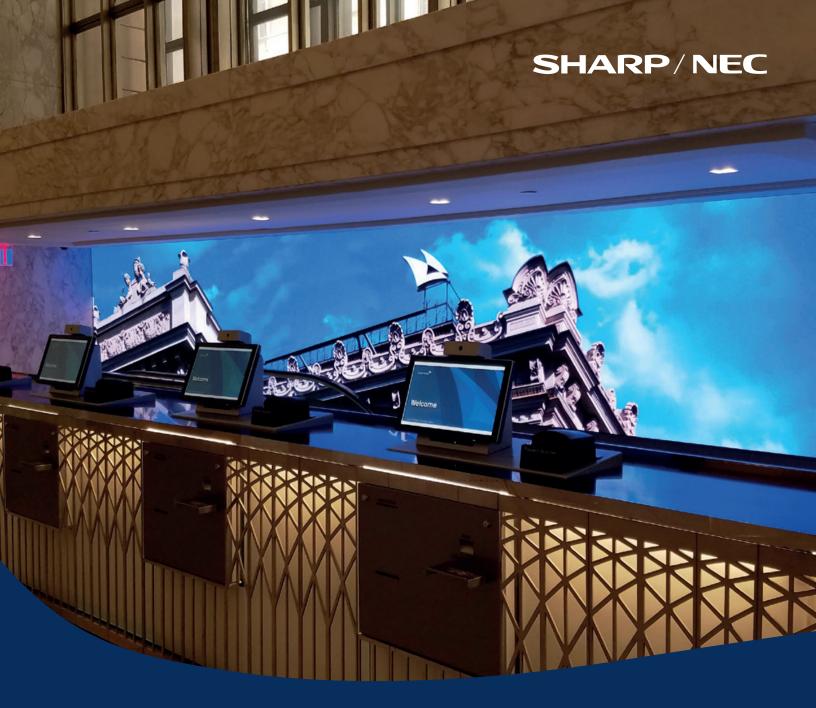

### **Entrance Areas**

Let visitors know what is waiting for them. A screen in your entrance area can welcome and engages every visitor with the initial brand messages your organization wishes to communicate. It can indicate the current location in the building or guide visitors to their destination. Or it can simply serve to entertain guests. In any case, it can ensure that visitors feel they are being well taken care of.