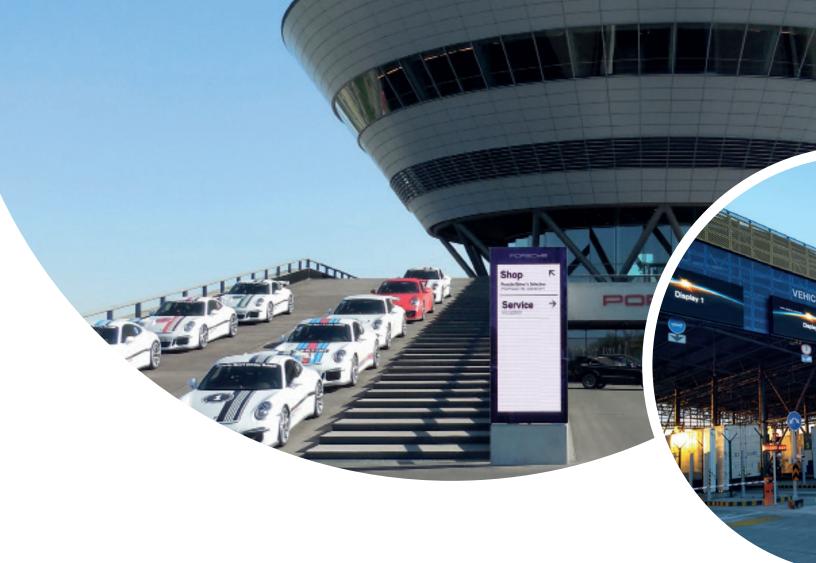

# PUBLIC INFORMATION DISPLAYS DIGITAL DIRECTION SYSTEMS

### **Public Information Displays**

Public information displays sweeten the wait – whether at the bus stop, the train station, or the airport. They bring entertainment to countless public places and thus provide a positive experience for the viewers. Alternatively, from a practical point of view, they ensure that the viewers quickly receive the information relevant to them.

### **Digital Direction Systems**

Digital direction systems guide the viewers. These extraordinarily shaped signposts lead them and display necessary information in a colorful way.