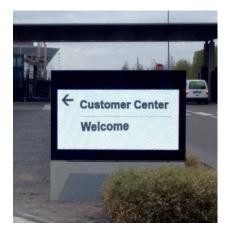

# ENTRANCE AREAS CONFERENCE AND MEETING ROOMS

### **Entrance Areas**

Let visitors know what is waiting for them. A screen in your entrance area can welcome and engages every visitor with the initial brand messages your organization wishes to communicate. It can indicate the current location in the building or guide visitors to their destination. Or it can simply serve to entertain guests. In any case, it can ensure that visitors feel they are being well taken care of.