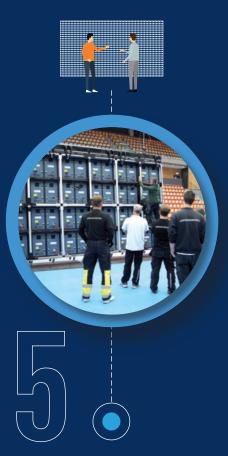

# **TRAINING**

Our trainers are real experts. They pass on their knowledge relating to your display system to those who will be supporting the system after installation. In turn they become experts.