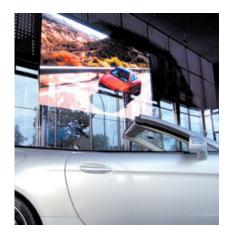

### **Entrance Areas**

Let visitors know what is waiting for them. A screen in your entrance area can welcome and engages every visitor with the initial brand messages your organization wishes to communicate. It can indicate the current location in the building or guide visitors to their destination. Or it can simply serve to entertain guests. In any case, it can ensure that visitors feel they are being well taken care of.