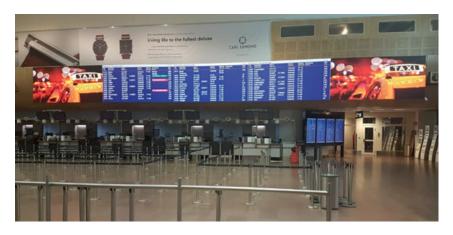

# PUBLIC INFORMATION DISPLAYS DIGITAL DIRECTION SYSTEMS

### **Public Information Displays**

Public information displays sweeten the wait – whether at the bus stop, the train station, or the airport. They bring entertainment to countless public places and thus provide a positive experience for the viewers. Alternatively, from a practical point of view, they ensure that the viewers quickly receive the information relevant to them.