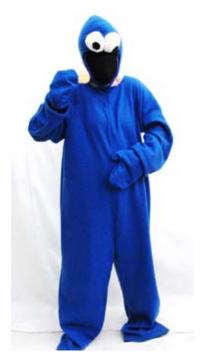

Measurements:

Costume Name: Velma
Costume #: COCASD7
Description/Notes: RUBI; shirt, skirt, wig and glasses
Components:
Measurements:

Costume Name: Cookie Monster!
Costume #: COCASE1
Description/Notes:

Components: Measurements: