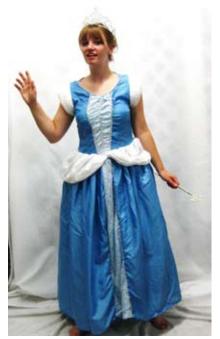

Components: Measurements:

Costume Name: Belle COCABB2 Costume #: Description/Notes: Light yellow, pink bows on skirt; DISG #5578

Costume Name: Costume #: Description/Notes:

Cinderella COCACD1 DISG #5970

**Prince Charming** Costume Name: COCACD2 Costume #: Description/Notes: DISG #5969