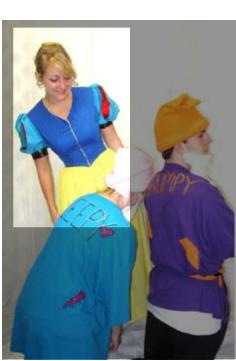

Costume Name: Happy
Costume #: COCASN5
Description/Notes:

Components: Measurements:

Costume Name: Sleepy
Costume #: COCASN6
Description/Notes:

Components: Measurements:

Costume Name: Sneezy Costume #: COCASN7 Description/Notes:

Costume Name: Snow White Costume #: COCASN12 Description/Notes: blue skirt

Components: Measurements:

Costume Name: Snow White Costume #: COCASN13 Description/Notes: pale yellow skirt/ black bodice

Components: Measurements: