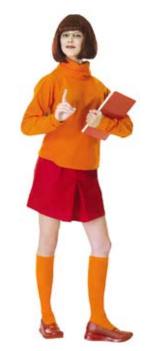

Measurements:

Costume Name: Velma
Costume #: COCASD7
Description/Notes: RUBI; shirt, skirt, wig and glasses
Components:
Measurements:

Costume Name: Cookie Monster!
Costume #: COCASE1
Description/Notes:

Components: Measurements: