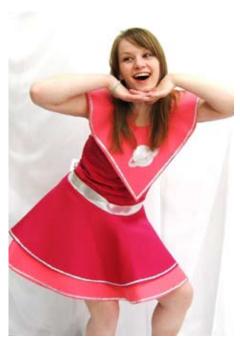

Costume Name: Lodge Man Costume #: COCAFL16 Description/Notes: Black/white with

black tie Components: Measurements:

Costume #: COCAFL17 Description/Notes: RUBI, Pink

Components:

Measurements:

Costume Name: Pebbles Flintstone Costume Name: Pebbles Flintstone Costume Name: Wilma Flintstone Costume #: COCAFL18 Description/Notes: Green/blue