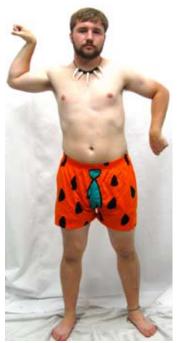

Costume Name: Fred Flintstone Costume #: COCAFL14 Description/Notes: Boxer shorts

only

Components: Measurements:

Costume Name: Lodge Man Costume #: COCAFL15 Description/Notes: RUBI

Components: Measurements: