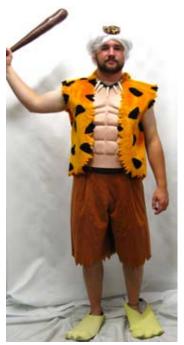

Components: Measurements:

Costume Name: Thing One and Two Costume #: COCADS3 & COCADS4 jumpsuit Components:

Measurements:

CARTOON CHARACTERS (COCA)

PAGE 4 OF 17

Costume Name: Bamm-Bamm
Costume #: COCAFL1
Description/Notes: Muscle Chest

Costume Name: Bamm-Bamm
Costume #: COCAFL2
Description/Notes:

Components: Measurements:

Costume Name: Barney Rubble Costume #: COCAFL3 & COCAFL4 Description/Notes: RUBI, With Fur Collar, *2 AVAILABLE* 

Components: Measurements: