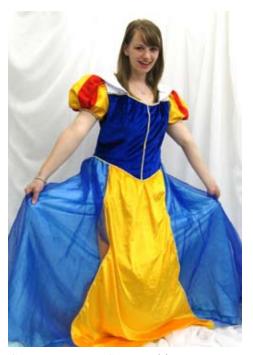

Costume Name: Snow White Costume #: COCASN12 Description/Notes: blue skirt

Components: Measurements:

Costume Name: Snow White Costume #: COCASN13 Description/Notes: pale yellow skirt/ black bodice

Components: Measurements:

Costume Name: Snow White Costume #: COCASN14 Description/Notes: bright yellow skirt/ blue bodice

Components: Measurements:

Costume Name: Speed Racer Costume #: COCASP1 Description/Notes: with Mach 5

Costume Name: Racer X
Costume #: COCASP2
Description/Notes: