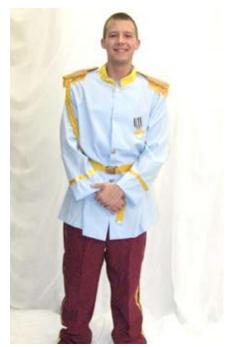

Components: Measurements:

Costume Name: Belle COCABB2 Costume #: Description/Notes: Light yellow, pink bows on skirt; DISG #5578

Costume Name: Costume #: Description/Notes:

Cinderella COCACD1 DISG #5970

**Prince Charming** Costume Name: COCACD2 Costume #: Description/Notes: DISG #5969