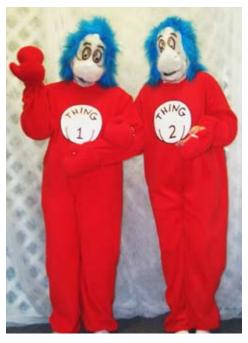

Components: Measurements:

Costume Name: Thing One and Two Costume #: COCADS3 & COCADS4 jumpsuit Components:

Measurements:

CARTOON CHARACTERS (COCA)

PAGE 4 OF 17

Costume Name: Bamm-Bamm
Costume #: COCAFL1
Description/Notes: Muscle Chest