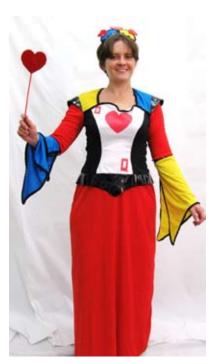

Components: Measurements:

Costume Name: Belle COCABB2 Costume #: Description/Notes: Light yellow, pink bows on skirt; DISG #5578

Costume Name: Costume #: Description/Notes:

Cinderella COCACD1 DISG #5970

**Prince Charming** Costume Name: COCACD2 Costume #: Description/Notes: DISG #5969