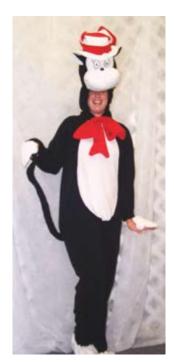

Components: Measurements:

Costume Name: Cat in the Hat COCADS1 Costume #: Description/Notes: With hood/head

Components: Measurements:

Costume Name: Cat in the Hat Costume #: COCADS2 Description/Notes: With hat, nose & Description/Notes: mask and whiskers