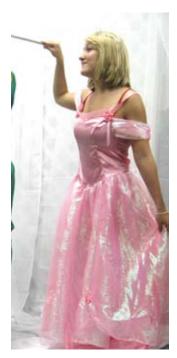

Costume Name: Rainbow Brite Costume #: COCARB1 Description/Notes: wand, dress, legwarmer

Components: Measurements:

Costume Name: Maleficent Costume #: COCASB1 Description/Notes: DISG#5093

Components: Measurements: