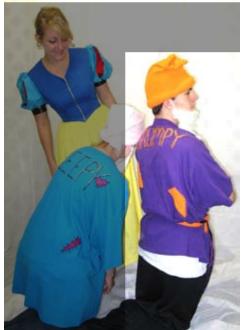

Components: Measurements:

Costume Name: Bashful & Doc Costume #: COCASN1, COCASN2 Description/Notes:

Components: Measurements:

Costume Name: Dopey
Costume #: COCASN3
Description/Notes:

Costume Name: Grumpy
Costume #: COCASN4
Description/Notes: