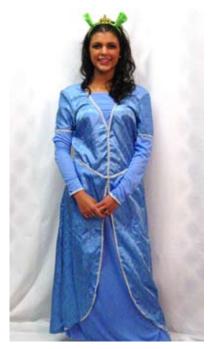

Costume Name: Shrek
Costume #: COCASH3
Description/Notes:

Components: Measurements:

Costume Name: Princess Fiona Costume #: COCASH4 Description/Notes: blue dress only

Components: Measurements:

Costume Name: Radioactive Man Costume #: COCASI1 Description/Notes: