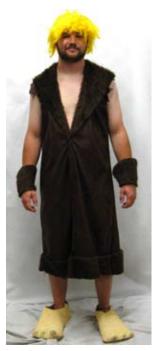

Costume Name: Barney Rubble
Costume #: COCAFL5
Description/Notes: Pale brown

Tunic Components: Measurements:

Costume Name: Barney Rubble
Costume #: COCAFL6
Description/Notes: dark brown felt
with twine tie