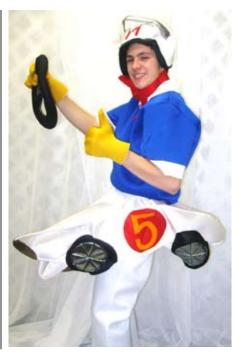

Costume Name: Snow White Costume #: COCASN14 Description/Notes: bright yellow skirt/ blue bodice

Components: Measurements:

Costume Name: Speed Racer Costume #: COCASP1 Description/Notes: with Mach 5

Costume Name: Racer X
Costume #: COCASP2
Description/Notes: