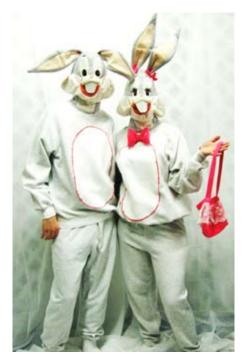

Costume Name: Bugs Bunny Costume #: COCALT1 Components: Measurements:

Costume Name: Bugs Bunny & Lady Bunny Costume #: COCALT2, COCALT3 Description/Notes: (his) pink bowtie;

(hers) pink handbag

Components: Measurements: