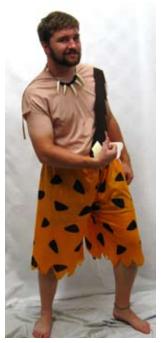

Components: Measurements:

Costume Name: Thing One and Two Costume #: COCADS3 & COCADS4 jumpsuit Components:

Measurements:

CARTOON CHARACTERS (COCA)

PAGE 4 OF 17

Costume Name: Bamm-Bamm
Costume #: COCAFL1
Description/Notes: Muscle Chest