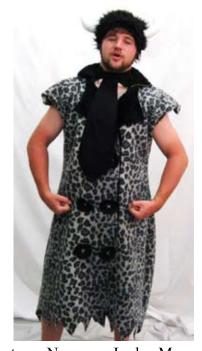

Costume Name: Barney Rubble
Costume #: COCAFL5
Description/Notes: Pale brown

Tunic Components: Measurements:

Costume Name: Barney Rubble
Costume #: COCAFL6
Description/Notes: dark brown felt
with twine tie