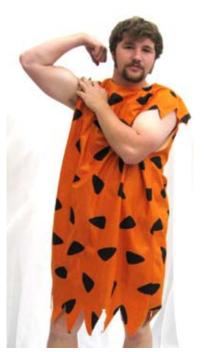

Components: Measurements:

Costume Name: Thing One and Two Costume #: COCADS3 & COCADS4 jumpsuit Components:

Measurements:

CARTOON CHARACTERS (COCA)

PAGE 4 OF 17

Costume Name: Bamm-Bamm
Costume #: COCAFL1
Description/Notes: Muscle Chest