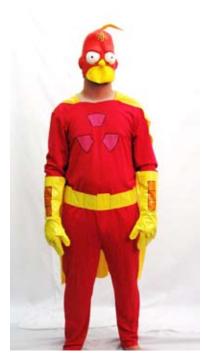

Costume Name: Shrek
Costume #: COCASH3
Description/Notes:

Components: Measurements:

Costume Name: Princess Fiona Costume #: COCASH4 Description/Notes: blue dress only

Components: Measurements:

Costume Name: Radioactive Man Costume #: COCASI1 Description/Notes: