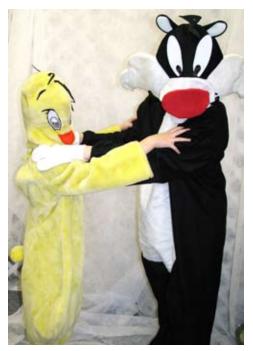

Costume Name: Carrot Costume #: COCALT4 Description/Notes:

Components: Measurements:

Costume Name: Tweety Bird &

Sylvester

Costume #: COCALT6, COCALT5

Description/Notes: Components: Measurements:

Costume Name: Miss Piggy Costume #: COCAMU1 Description/Notes: