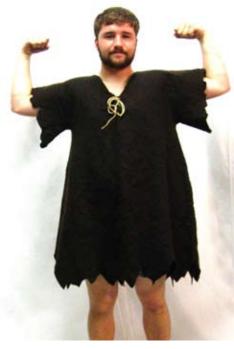

Costume Name: Fred Flintstone
Costume #: COCAFL12
Description/Notes: Tunic only
Components:
Measurements:

Costume Name: Fred Flintstone
Costume #: COCAFL13
Description/Notes: Hand-colored
marker spots, tunic only
Components:
Measurements: