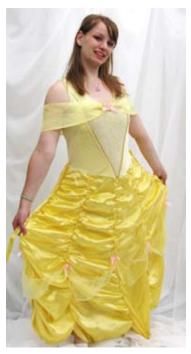

Components: Measurements:

Costume Name: Belle COCABB2 Costume #: Description/Notes: Light yellow, pink bows on skirt; DISG #5578

Costume Name: Costume #: Description/Notes:

Cinderella COCACD1 DISG #5970

**Prince Charming** Costume Name: COCACD2 Costume #: Description/Notes: DISG #5969