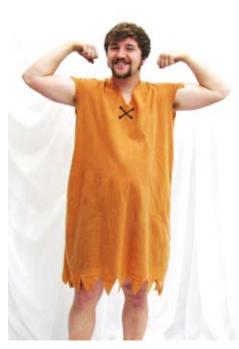

Costume Name: Fred Flintstone
Costume #: COCAFL10
Description/Notes: RUBI

Components: Measurements:

Costume Name: Fred Flintstone
Costume #: COCAFL11
Description/Notes: Neon orange
w/mask and tie
Components:
Measurements: