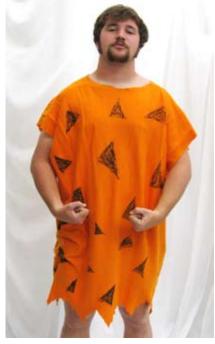

Costume Name: Fred Flintstone
Costume #: COCAFL10
Description/Notes: RUBI

Components: Measurements:

Costume Name: Fred Flintstone
Costume #: COCAFL11
Description/Notes: Neon orange
w/mask and tie
Components:
Measurements:

Costume Name: Fred Flintstone
Costume #: COCAFL12
Description/Notes: Tunic only
Components:
Measurements:

Costume Name: Fred Flintstone
Costume #: COCAFL13
Description/Notes: Hand-colored
marker spots, tunic only
Components:
Measurements: