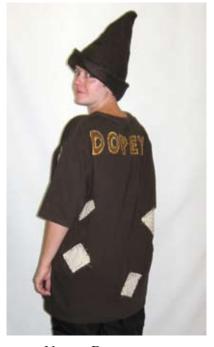

Components: Measurements:

Costume Name: Bashful & Doc Costume #: COCASN1, COCASN2 Description/Notes:

Components: Measurements:

Costume Name: Dopey
Costume #: COCASN3
Description/Notes:

Costume Name: Grumpy
Costume #: COCASN4
Description/Notes: