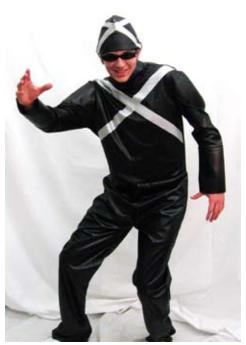

Costume Name: Snow White Costume #: COCASN14 Description/Notes: bright yellow skirt/ blue bodice

Components: Measurements:

Costume Name: Speed Racer Costume #: COCASP1 Description/Notes: with Mach 5

Costume Name: Racer X
Costume #: COCASP2
Description/Notes: