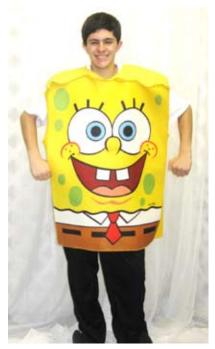

Costume Name: Spongebob Squarepants

Costume #: COCASQ1 Description/Notes:

Components: Measurements:

Costume Name: Dipsy & Tinky Winky Costume #: COCATT3 & COCATT1 Description/Notes: Dipsy: green; Tinky: Purple