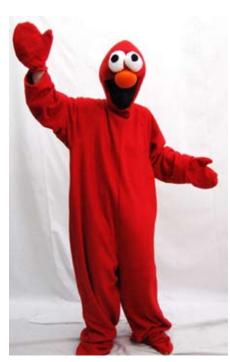

Costume Name: ELMO!
Costume #: COCASE2
Description/Notes:

Components: Measurements:

Costume Name: Gingerbread Man Costume #: COCASH1 Description/Notes:

Costume Name: Princess Fiona Costume #: COCASH2 Description/Notes: green dress only