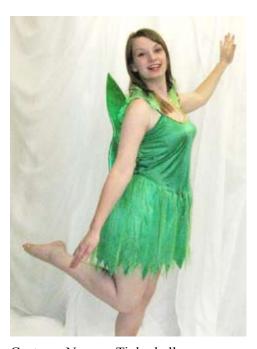

Costume #: COCAPP4 Description/Notes: green felt tunic

Components: Measurements:

Costume Name: Tinkerbell Costume #: COCAPP6 Description/Notes: Green Wings

Costume Name: Peter Pan Costume #: COCAPP7 Description/Notes: Plus Pan