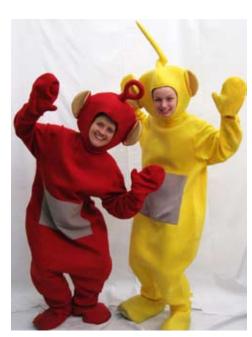

Components: Measurements:

Costume Name: Po & Laa-Laa Costume #: COCATT4 & COCATT2 Description/Notes: Po: red; Laa-Laa: Yellow

Components: Measurements:

Costume Name: Tigger Costume #: COCAWP1 Description/Notes: