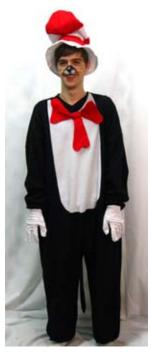

Components: Measurements:

Costume Name: Cat in the Hat COCADS1 Costume #: Description/Notes: With hood/head

Components: Measurements:

Costume Name: Cat in the Hat Costume #: COCADS2 Description/Notes: With hat, nose & Description/Notes: mask and whiskers