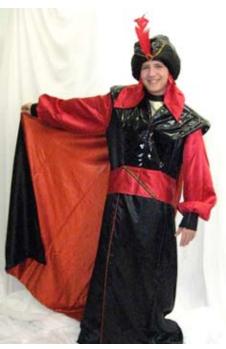

Jasmine COCAAL3 Dark Teal

Costume Name: Costume #: Description/Notes: with pants Components: Measurements:

Costume Name: Jasmine Costume #: COCAAL5 Description/Notes: Purple dress, Disney Licensed; DISG #5951 Components: