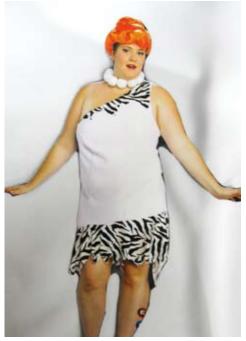

Costume Name: Lodge Man Costume #: COCAFL16 Description/Notes: Black/white with

black tie Components: Measurements:

Costume #: COCAFL17 Description/Notes: RUBI, Pink

Components:

Measurements:

Costume Name: Pebbles Flintstone Costume Name: Pebbles Flintstone Costume Name: Wilma Flintstone Costume #: COCAFL18 Description/Notes: Green/blue