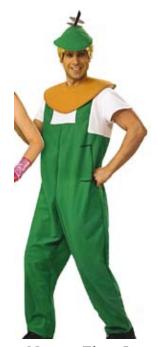

Strap

Components: Measurements:

Costume Name: Wilma Flintstone Costume #: COCAFL22 Description/Notes: plus size

Components: Measurements:

Costume Name: Frog Prince Costume #: COCAFP1 Description/Notes: Rasta