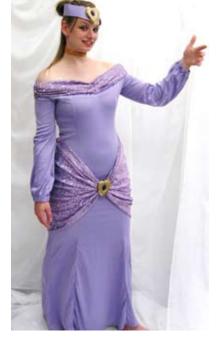

Jasmine COCAAL3 Dark Teal

Costume Name: Costume #: Description/Notes: with pants Components: Measurements:

Costume Name: Jasmine Costume #: COCAAL5 Description/Notes: Purple dress, Disney Licensed; DISG #5951 Components: