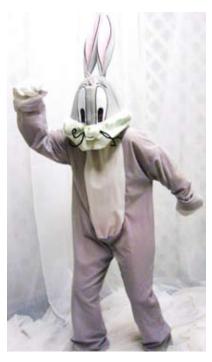

Costume Name: Bugs Bunny Costume #: COCALT1 Components: Measurements:

Costume Name: Bugs Bunny & Lady Bunny Costume #: COCALT2, COCALT3 Description/Notes: (his) pink bowtie;

(hers) pink handbag

Components: Measurements: