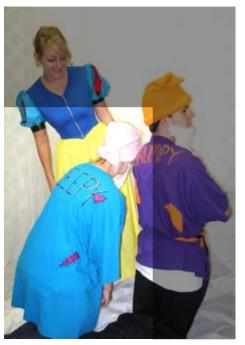

Costume Name: Happy
Costume #: COCASN5
Description/Notes:

Components: Measurements:

Costume Name: Sleepy
Costume #: COCASN6
Description/Notes:

Components: Measurements:

Costume Name: Sneezy Costume #: COCASN7 Description/Notes: