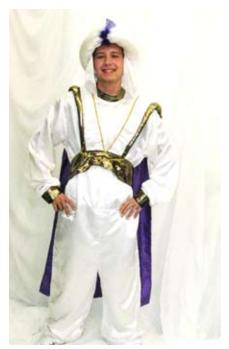

Costume Name: Costume #: Description/Notes:

Components:

Measurements:

Aladdin COCAAL1 DISG # 5952

Components: Measurements:

Jafar COCAAL2 DISG # 5954

Costume #: Description/Notes: with pants Components: Measurements: