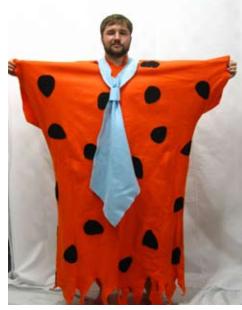

Costume Name: Fred Flintstone
Costume #: COCAFL10
Description/Notes: RUBI

Components: Measurements:

Costume Name: Fred Flintstone
Costume #: COCAFL11
Description/Notes: Neon orange
w/mask and tie
Components:
Measurements: