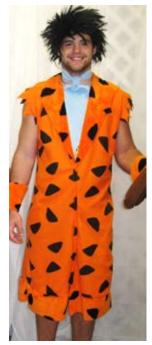

Costume Name: Fred Flintstone
Costume #: COCAFL10
Description/Notes: RUBI

Components: Measurements:

Costume Name: Fred Flintstone
Costume #: COCAFL11
Description/Notes: Neon orange
w/mask and tie
Components:
Measurements: