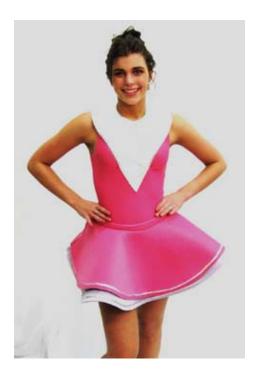

Costume Name: Lodge Man Costume #: COCAFL16 Description/Notes: Black/white with

black tie Components: Measurements:

Costume #: COCAFL17 Description/Notes: RUBI, Pink

Components:

Measurements:

Costume Name: Pebbles Flintstone Costume Name: Pebbles Flintstone Costume Name: Wilma Flintstone Costume #: COCAFL18 Description/Notes: Green/blue