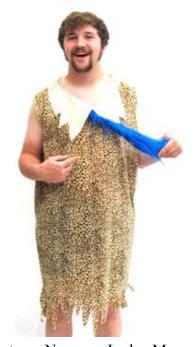

Costume Name: Bamm-Bamm
Costume #: COCAFL2
Description/Notes:

Components: Measurements:

Costume Name: Barney Rubble Costume #: COCAFL3 & COCAFL4 Description/Notes: RUBI, With Fur Collar, *2 AVAILABLE* 

Components: Measurements: