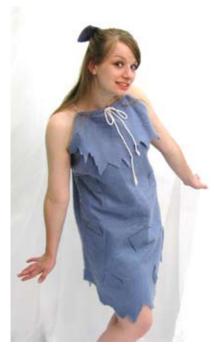

Components: Measurements:

Costume #: COCAFL19 Description/Notes: RUBI

Costume Name: Wilma Flintstone
Costume #: COCAFL20
Description/Notes: white fuzzy

Costume Name: Wilma Flintstone Costume #: COCAFL21 Description/Notes: Mesh shoulder