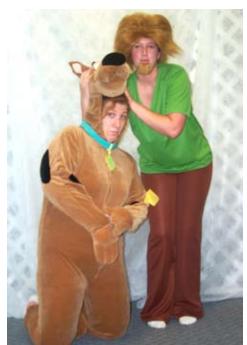

Costume Name: Daphne Costume #: COCASD1 Description/Notes: licensed

Costume Name: Scooby & Shaggy Costume #: COCASD2 & COCASD4 Description/Notes: Licensed, 2 SETS AVAILABLE Components:

Measurements:

Costume Name: Fred Costume #: COCASD6 Description/Notes: RUBI; shirt, pants, wig, and scarf Components: