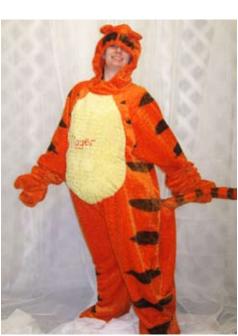

Components: Measurements:

Costume Name: Po & Laa-Laa Costume #: COCATT4 & COCATT2 Description/Notes: Po: red; Laa-Laa: Yellow

Components: Measurements:

Costume Name: Tigger Costume #: COCAWP1 Description/Notes: