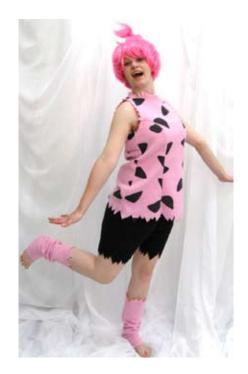

Costume Name: Lodge Man Costume #: COCAFL16 Description/Notes: Black/white with

black tie Components: Measurements:

Costume #: COCAFL17 Description/Notes: RUBI, Pink

Components:

Measurements:

Costume Name: Pebbles Flintstone Costume Name: Pebbles Flintstone Costume Name: Wilma Flintstone Costume #: COCAFL18 Description/Notes: Green/blue