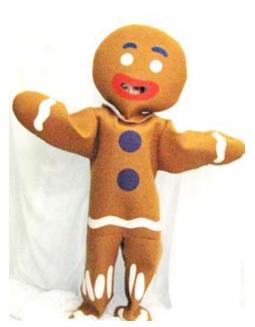

Costume Name: ELMO!
Costume #: COCASE2
Description/Notes:

Components: Measurements:

Costume Name: Gingerbread Man Costume #: COCASH1 Description/Notes:

Costume Name: Princess Fiona Costume #: COCASH2 Description/Notes: green dress only