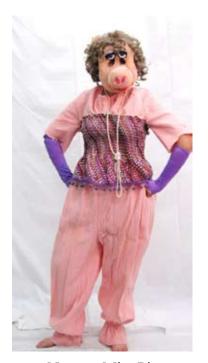

Costume Name: Carrot Costume #: COCALT4 Description/Notes:

Components: Measurements:

Costume Name: Tweety Bird &

Sylvester

Costume #: COCALT6, COCALT5

Description/Notes: Components: Measurements:

Costume Name: Miss Piggy Costume #: COCAMU1 Description/Notes: