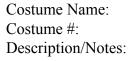

Costume Name: Costume #: Description/Notes:

Components:

Measurements:

Aladdin COCAAL1 DISG # 5952

Components: Measurements:

Jafar COCAAL2 DISG # 5954

Costume #: Description/Notes: with pants Components: Measurements: