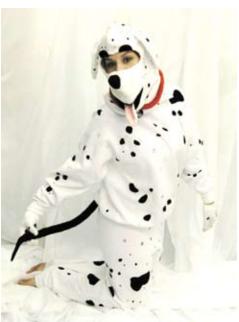

Components: Measurements:

Costume Name: Dalmatian & Cruella DeVil

Costume #: COCAON2 & COCAON1 Description/Notes: dalmatian is furry!

Components: Measurements:

Costume Name: Dalmatian Costume #: COCAON3 Description/Notes: red collar