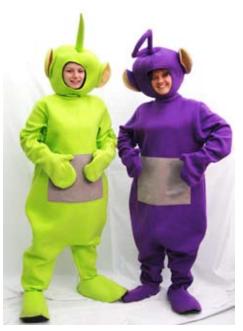

Costume Name: Spongebob Squarepants

Costume #: COCASQ1 Description/Notes:

Components: Measurements:

Costume Name: Dipsy & Tinky Winky Costume #: COCATT3 & COCATT1 Description/Notes: Dipsy: green; Tinky: Purple