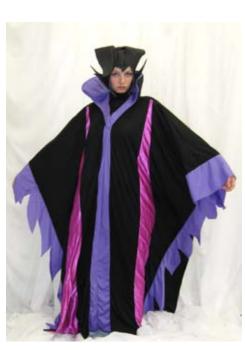

Costume Name: Rainbow Brite Costume #: COCARB1 Description/Notes: wand, dress, legwarmer

Components: Measurements:

Costume Name: Maleficent Costume #: COCASB1 Description/Notes: DISG#5093

Components: Measurements: