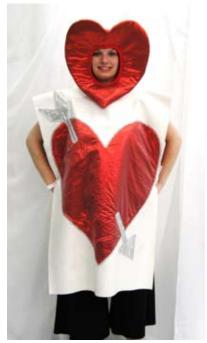

Measurements:

Costume Name: Costume #: Description/Notes: with sash Components: Measurements:

Jasmine COCAAL6 Purple dress,

Costume Name: Costume #: Description/Notes:

COCAAW2

Ace of Hearts Costume Name: Costume #: Description/Notes: