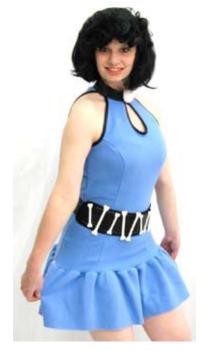

Components: Measurements:

Costume #: COCAFL19 Description/Notes: RUBI

Costume Name: Wilma Flintstone
Costume #: COCAFL20
Description/Notes: white fuzzy

Costume Name: Wilma Flintstone Costume #: COCAFL21 Description/Notes: Mesh shoulder