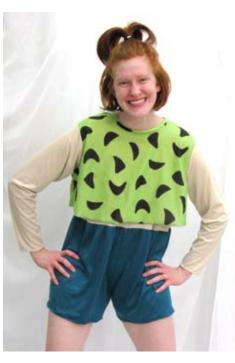

Components: Measurements:

Costume Name: Thing One and Two Costume #: COCADS3 & COCADS4 jumpsuit Components:

Measurements:

CARTOON CHARACTERS (COCA)

PAGE 4 OF 17

Costume Name: Bamm-Bamm
Costume #: COCAFL1
Description/Notes: Muscle Chest