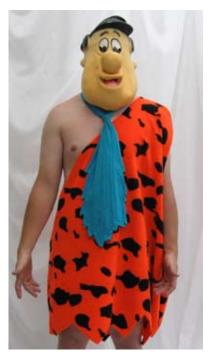

Components: Measurements:

Costume Name: Thing One and Two Costume #: COCADS3 & COCADS4 jumpsuit Components:

Measurements:

CARTOON CHARACTERS (COCA)

PAGE 4 OF 17

Costume Name: Bamm-Bamm
Costume #: COCAFL1
Description/Notes: Muscle Chest