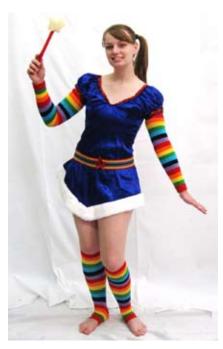

Costume Name: Rainbow Brite Costume #: COCARB1 Description/Notes: wand, dress, legwarmer

Components: Measurements:

Costume Name: Maleficent Costume #: COCASB1 Description/Notes: DISG#5093

Components: Measurements: