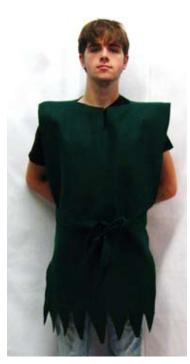

Costume #: COCAPP4 Description/Notes: green felt tunic

Components: Measurements:

Costume Name: Tinkerbell Costume #: COCAPP6 Description/Notes: Green Wings

Costume Name: Peter Pan Costume #: COCAPP7 Description/Notes: Plus Pan