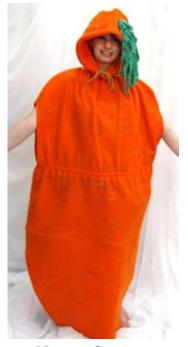

Costume Name: Carrot Costume #: COCALT4 Description/Notes:

Components: Measurements:

Costume Name: Tweety Bird &

Sylvester

Costume #: COCALT6, COCALT5

Description/Notes: Components: Measurements:

Costume Name: Miss Piggy Costume #: COCAMU1 Description/Notes: