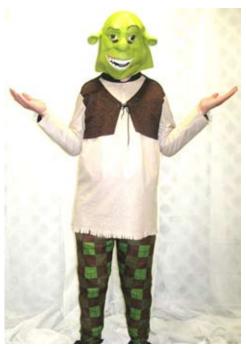

Costume Name: Shrek
Costume #: COCASH3
Description/Notes:

Components: Measurements:

Costume Name: Princess Fiona Costume #: COCASH4 Description/Notes: blue dress only

Components: Measurements:

Costume Name: Radioactive Man Costume #: COCASI1 Description/Notes: