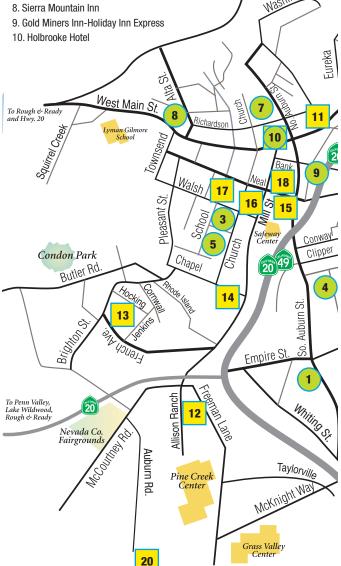

# THE NEVADA COUNTY HISTORICAL SOCIETY

Celebrating & Preserving
THE HISTORY OF NEVADA COUNTY, CALIFORNIA SINCE 1944

Firehouse No. 1 Museum 214 Main Street Nevada City

North Star Mining Museum 933 Allison Ranch Road Grass Valley (530) 273-4255

Nevada County Narrow Gauge Railroad Museum 5 Kidder Court, Nevada City www.ncngrrmuseum.org (530) 470-0902

Searls Historical Library 161 Nevada City Hwy. Nevada City (530) 265-5910

161 Nevada City Hwy. Nevada City, CA 95959

- are included with entrance fee. \$7 for adults 16 and over, \$3 for children 6-16, free for children under 6. Closed Thanksgiving, Christmas, and New Years Day.
- Firehouse Museum No. 1: 214 Main St., Nevada City, 530-265-5468. Nevada City's first permanent firehouse. Built in 1861, it operated as a firehouse until 1940s. The museum houses relics from the Donner Party and a unique Maidu Indian display. Call for hours. Donation.
- Miners Foundry Cultural Center: Open Tuesday-Friday, 9 a.m. 4 p.m. 325 Spring St., Nevada City, 530-265-5040. Built in 1856, this enormous structure produced the first Pelton wheels. It contains an impressive hall built entirely of stone.
- Nevada County Narrow Gauge Railroad Museum: #5 Kidder Court, P.O. Box 2392, Nevada City 530-470-0902. Call for information. Gift shop. Free (donations appreciated). www. ncngrrmuseum.org.
- North Star Mining Museum: Open May 1 through Oct. 31. Located at the end of Mill Street at Allison Ranch Road, Grass Valley 530-273-4255. At the North Star find displays of mining equipment and artifacts from the 1880s. On display is the largest Pelton Wheel ever constructed. The museum has a secluded picnic area alongside a rushing creek. Donation.
- North Star House: 12075 Auburn Road, Grass Valley, 530-272-1873. The North Star House is a 10,000 square foot home designed in 1905 by the renowned architect Julia Morgan (California's first woman architect). Built in the Arts and Crafts style, the home is listed on the National Register of Historic Places and located on a portion of the former North Star Mine. The North Star House and its historic grounds are now open as a cultural event center for all to enjoy.
- Searls Historical Library: Open Monday-Saturday, 1-4 p.m. 161 Nevada City Highway, Nevada City, 530-265-5910. Operated by the Nevada County Historical Society. Over 10,000 Nevada County historical photographs, nearly 3,000 printed books on early California and Gold Rush history and nearly 1,000 maps of the area. Call during business hours to verify research help is available.
- St. Joseph's Cultural Center: Open Wednesday Saturday, 12:30 to 3:30 p.m. 410 S. Church St., Grass Valley, 530-273-5509. Located at the St. Mary's Academy, built in 1865 as a convent for Sisters of Mercy. It is registered as a State Historical Landmark. Tours are led by docents. Donation.

Holbrooke Hotel

212 W. Main St., Grass Valley 530-273-1353 • holbrooke.com

**Humpty Dumpty Kitchen** 1711 E. Main St., Grass Valley 530-272-2251 humptydumptykitchen.com

International House of Pancakes 746 Taylorville Rd., Grass Valley 530-272-7928 • ihop.com