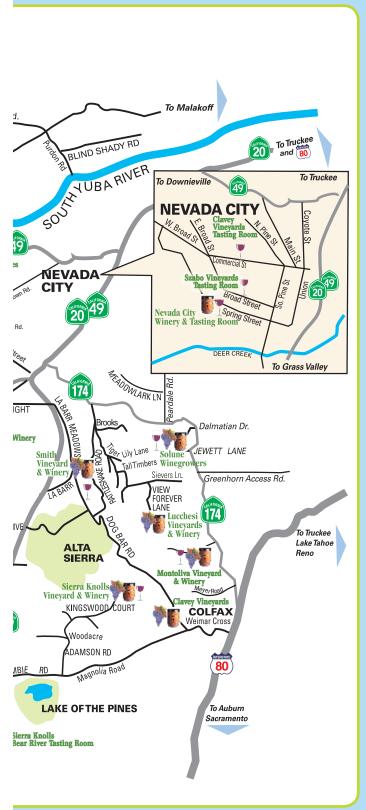

Northern Sierra Wine Country is nestled in Nevada County's mountains and valleys. Nevada County has more than 15 wineries each displaying great diversity in style. Climate, geography and wine-making talent have merged here in our community resulting in highly distinctive, top quality wines.

Vineyards of the Northern Sierra Wine Country are planted at elevations between 1,300 and 2,600 feet. The region boasts over 60 miles of terrain between vineyards and, as a result, the grapes display a wide array of styles.

Nevada County offers expansive vineyards, charming tasting rooms, spectacular views, wine caves and picnic areas creating a great wine tourism experience.

For more information on local wineries and events, visit: www. sierravintners.com. Brochures and wine touring maps are located at the local chambers of commerce or any tasting room.

#### **Sierra Vintners**

www.sierravintners.com info@sierravintners.com

#### Clavey Vineyards

Tasting room: 232 Commercia

232 Commercial Street, Nevada City www.claveywine.com, 530-365-8200

#### **Double Oak Vineyards and Winery**

14510 Blind Shady Road, Nevada City 530-292-3235 www.doubleoakwinery.com \*Dogs welcome on leash

#### Nevada City Winery

321 Spring Street, Nevada City 530-265-WINE (9463) 800-203-9463, www.ncwinery.com

#### **Sierra Knolls Vineyard and Winery**

10024 Linnet Lane, Auburn 530-269-2327 Bear River Wine Tasting 10024 Linnet Lane, Auburn www.sierraknollswinery.com \* Dogs welcome on leash

#### **Solune Winegrowers**

16303 Jewett Lane, Grass Valley 530-271-0990 www.solunewinery.com

#### Szabo Vineyards

Tasting room: 316 Broad Street, Nevada City 530-265-8792 www.szabovineyards.com