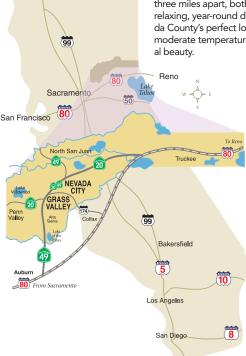

## NEVADA COUNTY, CALIFORNIA

Eureka

## Nevada County

is located in picturesque Sierra Nevada foothills, approximately 60 miles northeast of Sacramento. To get there, from Sacramento, take I-80 east to Auburn and turn north on scenic Highway 49. At an elevation of 2,500 feet and only three miles apart, both towns offer a relaxing, year-round destination. Nevada County's perfect location provides moderate temperatures and exceptional beauty.