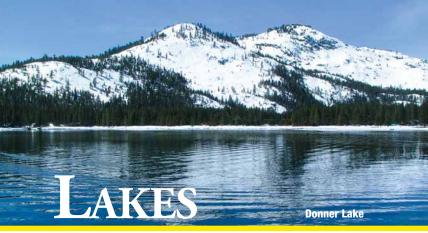

## NEVADA COUNTY, CALIFORNIA

Eureka

## Nevada County

is located in picturesque Sierra Nevada foothills, approximately 60 miles northeast of Sacramento. To get there, from Sacramento, take I-80 east to Auburn and turn north on scenic Highway 49. At an elevation of 2,500 feet and only three miles apart, both towns offer a relaxing, year-round destination. Nevada County's perfect location provides moderate temperatures and exceptional beauty.

## Average Elevation

Western Nevada County: 2,500 ft. Eastern Nevada County: 6,000 ft.