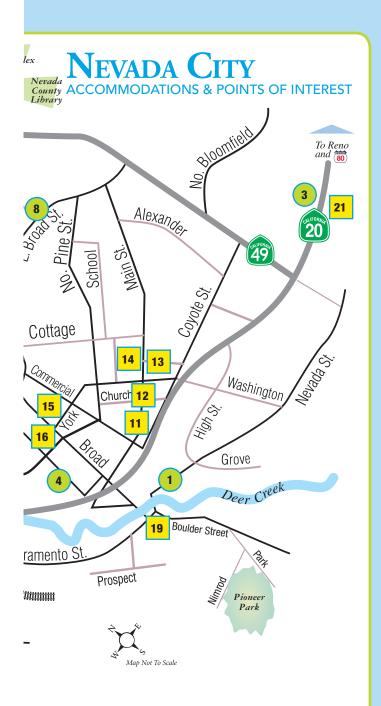

) Grass Valley 530-613-7350 vrbo.com/140245, vrbo.com/140231 3 bd, 2ba, sleeps two-eight, swimming hole and spa.

#### **Sundance Retreat**

11850 Red Dog Road, Nevada City 415-897-3289, vrbo.com/159480 3bd, 2ba, wooded forest, private.

#### **Tara at Rock Creek**

21040 New Rome Road, Nevada City 530-263-3622, vrbo.com/169353 Elegant cabin for two on Rock Creek, 30 acres, private, swimming, waterfalls, huge rocks, heaven.

#### Two Room Inn

Downtown Nevada City 415-310-1919, www.tworoominn.com Sleeps 2-6 in comfort Luxury, charm and a kitchen.

# PENN VALLEY ACCOMMODATIONS & POINTS OF INTEREST

#### POINTS OF INTEREST

- 1. South Yuba River State Park at Bridgeport
- 2. Spenceville Wildlife Area
- 3. Lake Englebright and Englebright Dam
- 4. Lake Wildwood
- 5. Western Gateway Park











# BEST...

**BEST** RESTAURANT

BEST BAR

BEST LUNCH

**BEST CASUAL DINING** 

**BEST NIGHT-SPOT** 

**BEST ITALIAN** 

BEST QUALITY/VALUE

**BEST** BLOODY MARY

# ADITION FOR 31 YEARS

| SEAFOOD | TAPAS | BURGERS

ring LUNCH & DINNER Daily

530.477.6000

JLL BAR | EXTENSIVE WINE LIST







WWW.CIRINOSATMAINSTREET.COM

# GRASS VALLEY

#### **ACCOMMODATIONS & POINTS OF INTEREST**

#### **ACCOMMODATIONS**

- 1. Coach N Four Motel
- 2. Elam Biggs Bed & Breakfast
- 3. Lamb's Victorian Inn
- 4. Stage Coach Motel
- 5. Swan-Levine House
- 6. Holiday Lodge
- 7. Grass Valley Courtyard Suites









Known as one of the very few "book towns" in the country, Nevada City and Grass Valley are a resource for readers, collectors, authors, dealers, scholars and researchers. Many stores specialize