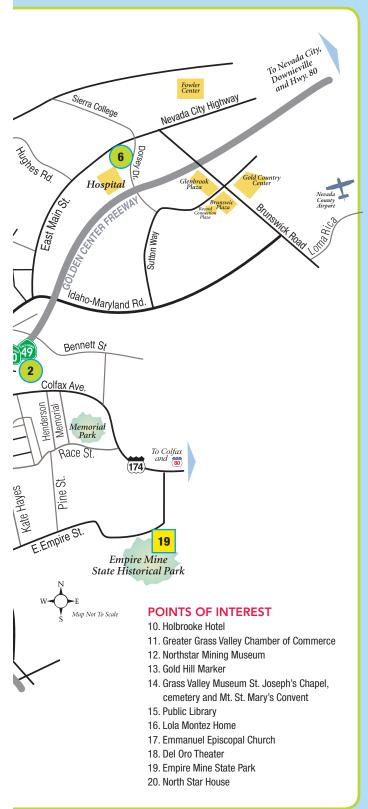

# THE NEVADA COUNTY HISTORICAL SOCIETY

Celebrating & Preserving
THE HISTORY OF NEVADA COUNTY, CALIFORNIA SINCE 1944

Firehouse No. 1 Museum 214 Main Street Nevada City

North Star Mining Museum 933 Allison Ranch Road Grass Valley (530) 273-4255

- are included with entrance fee. \$7 for adults 16 and over, \$3 for children 6-16, free for children under 6. Closed Thanksgiving, Christmas, and New Years Day.
- Firehouse Museum No. 1: 214 Main St., Nevada City, 530-265-5468. Nevada City's first permanent firehouse. Built in 1861, it operated as a firehouse until 1940s. The museum houses relics from the Donner Party and a unique Maidu Indian display. Call for hours. Donation.
- Miners Foundry Cultural Center: Open Tuesday-Friday, 9 a.m. 4 p.m. 325 Spring St., Nevada City, 530-265-5040. Built in 1856, this enormous structure produced the first Pelton wheels. It contains an impressive hall built entirely of stone.
- Nevada County Narrow Gauge Railroad Museum: #5 Kidder Court, P.O. Box 2392, Nevada City 530-470-0902. Call for information. Gift shop. Free (donations appreciated). www. ncngrrmuseum.org.
- North Star Mining Museum: Open May 1 through Oct. 31. Located at the end of Mill Street at Allison Ranch Road, Grass Valley 530-273-4255. At the North Star find displays of mining equipment and artifacts from the 1880s. On display is the largest Pelton Wheel ever constructed. The museum has a secluded picnic area alongside a rushing creek. Donation.
- North Star House: 12075 Auburn Road, Grass Valley, 530-272-1873. The North Star House is a 10,000 square foot home designed in 1905 by the renowned architect Julia Morgan (California's first woman architect). Built in the Arts and Crafts style, the home is listed on the National Register of Historic Places and located on a portion of the former North Star Mine. The North Star House and its historic grounds are now open as a cultural event center for all to enjoy.
- Searls Historical Library: Open Monday-Saturday, 1-4 p.m. 161 Nevada City Highway, Nevada City, 530-265-5910. Operated by the Nevada County Historical Society. Over 10,000 Nevada County historical photographs, nearly 3,000 printed books on early California and Gold Rush history and nearly 1,000 maps of the area. Call during business hours to verify research help is available.
- St. Joseph's Cultural Center: Open Wednesday Saturday, 12:30 to 3:30 p.m. 410 S. Church St., Grass Valley, 530-273-5509. Located at the St. Mary's Academy, built in 1865 as a convent for Sisters of Mercy. It is registered as a State Historical Landmark. Tours are led by docents. Donation.