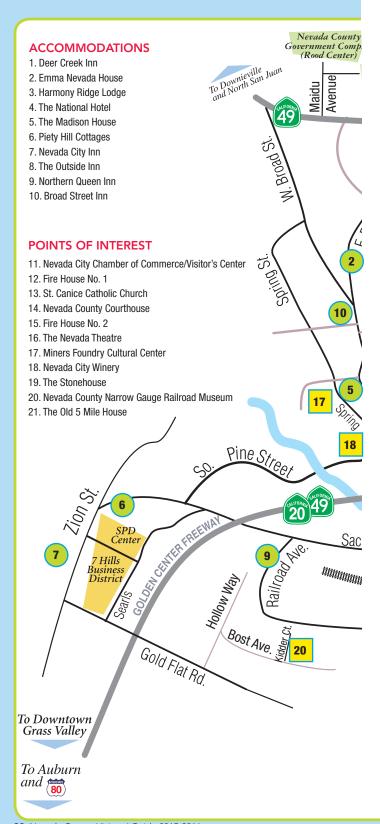

ra) Grass Valley 530-613-7350 vrbo.com/140245, vrbo.com/140231 3 bd, 2ba, sleeps two-eight, swimming hole and spa.

#### **Sundance Retreat**

11850 Red Dog Road, Nevada City 415-897-3289, vrbo.com/159480 3bd, 2ba, wooded forest, private.

#### **Tara at Rock Creek**

21040 New Rome Road, Nevada City 530-263-3622, vrbo.com/169353 Elegant cabin for two on Rock Creek, 30 acres, private, swimming, waterfalls, huge rocks, heaven.

#### Two Room Inn

Downtown Nevada City 415-310-1919, www.tworoominn.com Sleeps 2-6 in comfort Luxury, charm and a kitchen.

# PENN VALLEY ACCOMMODATIONS & POINTS OF INTEREST

#### POINTS OF INTEREST

- 1. South Yuba River State Park at Bridgeport
- 2. Spenceville Wildlife Area
- 3. Lake Englebright and Englebright Dam
- 4. Lake Wildwood
- 5. Western Gateway Park











# BEST...

**BEST** RESTAURANT

BEST BAR

BEST LUNCH

**BEST CASUAL DINING** 

**BEST NIGHT-SPOT** 

**BEST ITALIAN** 

BEST QUALITY/VALUE

**BEST** BLOODY MARY

# ADITION FOR 31 YEARS

| SEAFOOD | TAPAS | BURGERS

ring LUNCH & DINNER Daily

530.477.6000

JLL BAR | EXTENSIVE WINE LIST







WWW.CIRINOSATMAINSTREET.COM

# GRASS VALLEY

#### **ACCOMMODATIONS & POINTS OF INTEREST**

#### **ACCOMMODATIONS**

- 1. Coach N Four Motel
- 2. Elam Biggs Bed & Breakfast
- 3. Lamb's Victorian Inn
- 4. Stage Coach Motel
- 5. Swan-Levine House
- 6. Holiday Lodge
- 7. Grass Valley Courtyard Suites









Known as one of the very few "book towns" in the country, Nevada City and Grass Valley are a resource for readers, collectors, authors, dealers, scholars and researchers. Many stores specializ