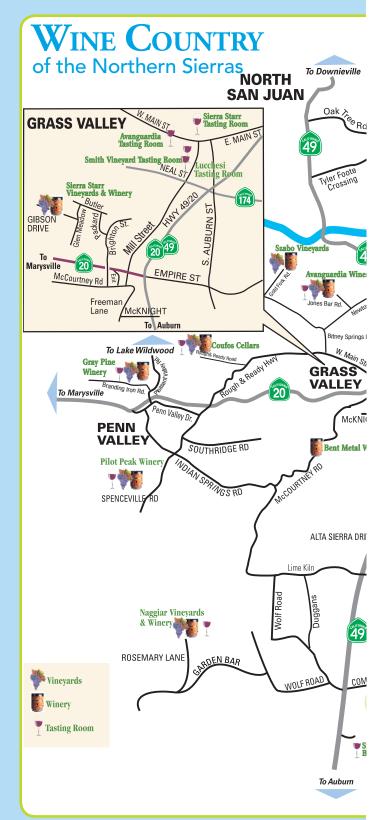

Northern Sierra Wine Country is nestled in Nevada County's mountains and valleys. Nevada County has more than 15 wineries each displaying great diversity in style. Climate, geography and wine-making talent have merged here in our community resulting in highly distinctive, top quality wines.

Vineyards of the Northern Sierra Wine Country are planted at elevations between 1,300 and 2,600 feet. The region boasts over 60 miles of terrain between vineyards and, as a result, the grapes display a wide array of styles.

Nevada County offers expansive vineyards, charming tasting rooms, spectacular views, wine caves and picnic areas creating a great wine tourism experience.

For more information on local wineries and events, visit: www. sierravintners.com. Brochures and wine touring maps are located at the local chambers of commerce or any tasting room.

#### **Sierra Vintners**

www.sierravintners.com info@sierravintners.com

#### **Avanguardia Wines**

13028 Jones Bar Road, Nevada City 530-274-9482 Tasting room: 209 W. Main St., Grass Valley. 530-274-9911

www.avanguardiawines.com

#### **Bent Metal Winery**

14364 McCourtney Road, Grass Valley www.bentmetalwinery.com

#### Clavey Vineyards

Tasting room: 232 Commercia

232 Commercial Street, Nevada City www.claveywine.com, 530-365-8200

#### **Coufos Cellars**

10065 Rough & Ready Rd., Rough & Ready 530-274-2923, coufoscellars.com

#### **Gray Pine Winery**

19396 Branding Iron Road, Penn Valley 530-432-7045, www.GrayPineWinery.com

#### **Lucchesi Vineyards and Winery**

Tasting room: 167 Mill Street, Grass Valley 530-274-2164 Winery:

19698 View Forever Lane, Grass Valley 530-273-1596, www.lucchesivinevards.com

20 Nevada County Visitors' Guide 2015-2016

#### **Montoliva Vineyard and Winery**

15629 Mount Olive Road, Chicago Park 530-346-6577, www.montoliva.com

#### **Naggiar Vineyards**

18125 Rosemary Lane, Grass Valley 530-268-9059, www.naggiarvineyards.com

#### **Pilot Peak Winery**

12888 Spenceville Road, Penn Valley 530-432-3321, www.pilotpeak.com

#### Sierra Starr Vineyard

Tasting room: 124 W. Main St., Grass Valley, 530-477-8282 Winery: 11179 Gibson Drive, Grass Valley, 530-477-8282 www.sierrastarr.com

#### **Smith Vineyard**

Tasting room: 142 Mill Street, Grass Valley 530-273-7032 www.smithvineyard.com