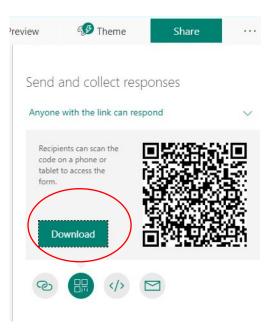

- 8. You will see 'Send and collect responses' menu on the right hand side of the screen.
- 9. Click on the drop down arrow in the box immediately below 'Send and collect responses'.
- 10. Change this to 'Anyone with the link can respond'.
- 11. Below the drop down menu you will see four symbols. Click on the second symbol **QR code**.

| Preview | 🐠 Theme                  | Share              |   |
|---------|--------------------------|--------------------|---|
| Send    | and collect respo        | onses              |   |
| Anyone  | with the link can respo  | ond                | ^ |
| √ An    | yone with the link can r | respond            | > |
| On      | ly people in my organi:  | zation can respond | d |
| ବ       | QR code                  | M                  |   |

12. Click on '**Download**' to save the QR code as a picture file. It will save to your pictures folder or check your downloads folder.

Instructions for Businesses and Community Settings