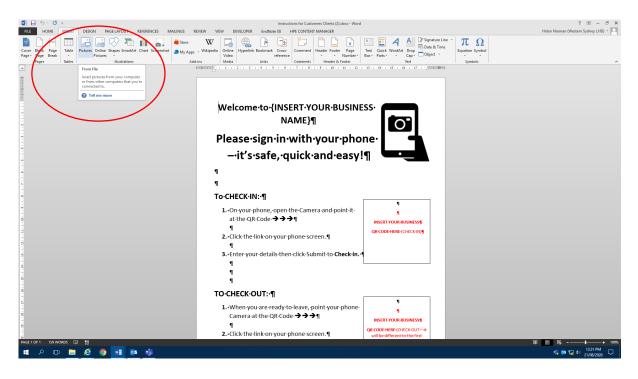

#### Setting up your instructions for Customers/Client

- Refer to the 'Instructions for Customers/Clients' Word document template (See page 10 of these instructions). Please modify this template to suit your business needs and COVID-19 Safety Plan requirements.
- 14. Insert your QR code into the Instructions for Customers/Clients template (See page 10 of these instructions):
  - a. Click in the document where you want the QR code to be and then on the Menu Bar click on the '**INSERT**' tab. Then click on the '**Pictures**' icon; select the QR code file you would like to insert.