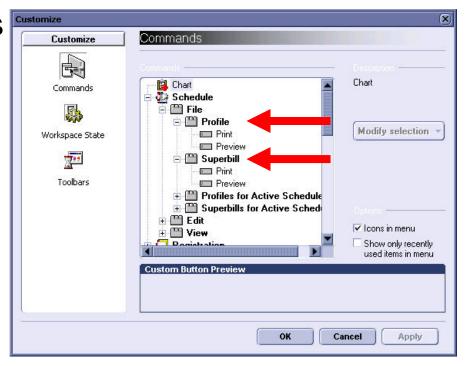

#### Add Shortcut Buttons

 Add Patient Profile and/or Patient Superbill Buttons to Schedule

1. Click View / Toolbars / Customize

2. Customize Window Opens Customize

- Click and drag Schedule/File/Profile/Print to a Target Region
- Click and drag Schedule/File/Superbill/Print to a Target Region
- 5. Click OK to close box

#### 6. Shortcut Buttons now display on Schedule

7. Left-click on a scheduled patient, then left-click on Print Profile and/or Print Superbill to print a single profile and/or superbill for that patient