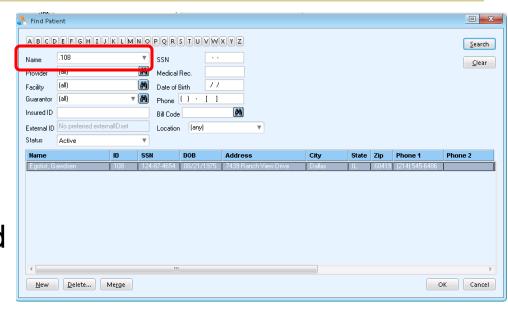

## **DOT ID**

## Dot ID for Quick Lookup

- If you know a patient's account number, you can type it in the Name field with a preceding period (.) to locate the patient
- Also useful in Provider and Appointment Type fields