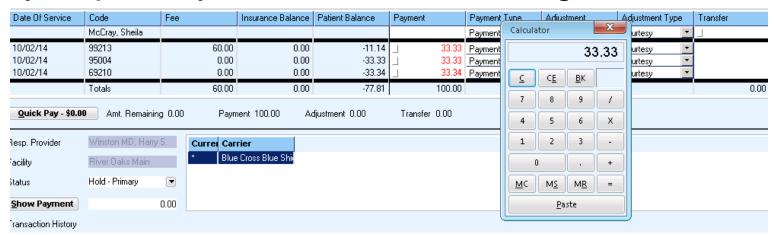

## F2 Key – Calculator

 Click on any currency field and Press F2 to bring up a calculator. A calculator will appear which will let you paste your value into the original field

## F6 Key – Populates Actual Allowed

 Automatically populates the Actual Allowed amount field in payment posting

| Payment | Adjustment | Adjustment Type    | Actual Allowed | Allowed |
|---------|------------|--------------------|----------------|---------|
|         |            | Disallowed <u></u> |                |         |
| 25.00   | _ 43.00    | Disallowed         | 42.00          | 85.00   |
| 25.00   | 43.00      |                    | 42.00          | 85.00   |