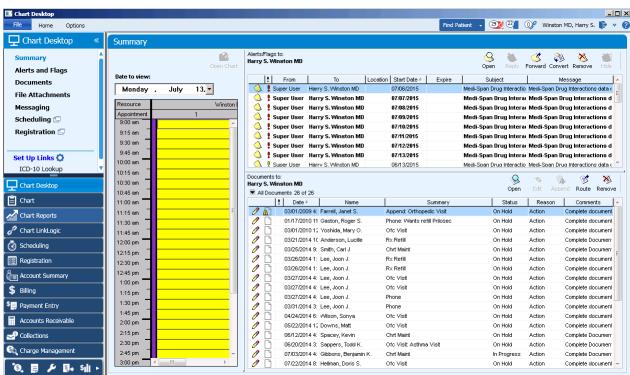

sion 12 software – to learn how to reduce mouse clicks and work more efficiently.







# Objective / Agenda Today

- Use CPS more effectively and efficiently
  - Left Hand Navigation and Ribbon
  - Quick Access Toolbar Use
  - Patient Billing Notes
  - Enhanced Help System
  - Keyboard Shortcuts
  - Dot ID and Wild Card Search







# LEFT HAND NAVIGATION AND RIBBON







## Open Left Navigation Panel – Click Admin









# Left Navigation Panel Opens









## Left Navigation Expanded and Collapsed

 Click and drag either up or down to expand or collapse the panel











# Left Navigation Shrunk



Click the << to shrink the panel.



Click the >> to open back up









## **Chart Left Navigation Access**

Click any Left Navigation Button to quickly access that component











## **Chart Left Navigation Access**

 Once the component has been accessed through Left Navigation, the shortcut will remain in the bottom tray for future use. Tray will clear when Centricity is closed.









### Ribbon Feature

- Expandable Ribbon
- Click "v" to expand and "^" to collapse









### Administration Displays – Click v to Expand Ribbon









## Expand the Ribbon Icon









## Administration/Edit Access Displays

#### Administration/Edit Components









## Chart Collapsed Ribbon









## Chart Expanded Ribbon









# QUICK ACCESS TOOLBAR IN CHART







### Minimize Chart Ribbon

- Minimize ribbon to gain larger display of schedule, documents and patient chart
- You may also minimize Left Hand Navigation for maximum screen usage









#### Show