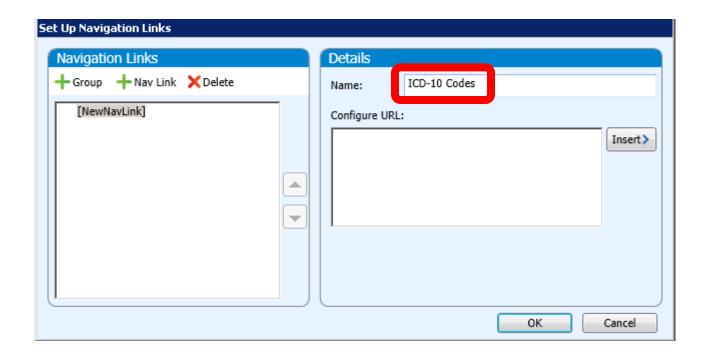

## Click Set Up Links Icon and + New Link

## Enter Name for New Navigation Link