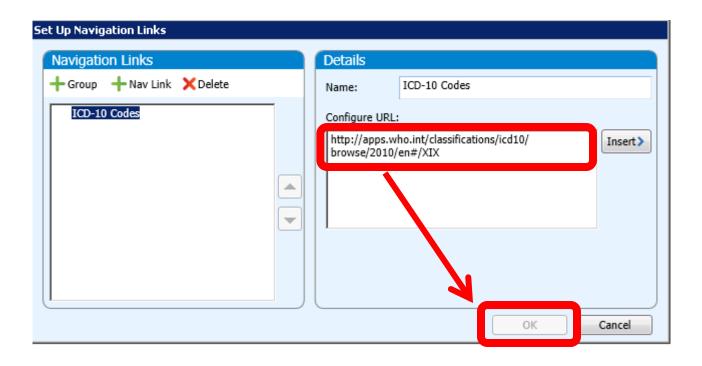

### Accessible Icons

Once ribbon is minimized (^), icons remain

accessible









## Minimized Icon Opens Window

Click minimized icon 
 to open window









#### Ribbon Feature

Partner

Healthcare

- Expanded and Collapsed views
- Click "v" to expand and "^" to collapse



**Centricity**™



## **Custom Module Extensibility**

- Set Up Links (HTML links)
- Set Up Commands (execute batch/system commands)







## Custom Module Extensibility Security

When these permissions are set in Administration, these icons appear in the left navigation pane and ribbon menu







## Set Up Commands











## Click Set Up Links Icon and + New Link









## Enter Name for New Navigation Link









# Paste URL Link by Right-Clicking









## Navigation is Pasted – Click OK to Save









## Click Newly-Created Link (bottom left)









## **Navigation Link Displays**









## PATIENT BILLING NOTES







## **Notes Features**

- Date/Time Stamp
- Security Enabled
- Audit Capabilities to Track Users & Changes
- Ability to Archive







## **Notes Security**

- All users who have access to Registration and Billing can add notes, but you must give security to:
  - Delete a note
  - Edit a note
  - Inactivate / Reactivate







## Notes Security cont...

Security / Administration / Notes









## Access Notes Through Registration



**Financial Tab** 







## - OR -







## Access Notes Through Billing

**Charges Tab** 









## Open Note Subject and Note Text

 Clicking the + sign in Registration or the New button in Billing will display the Note Subj