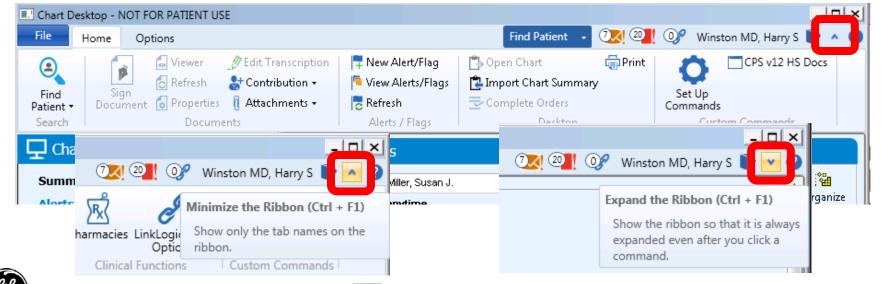

### Ribbon Feature

- Expandable Ribbon
- Click "v" to expand and "^" to collapse

### Administration Displays – Click v to Expand Ribbon

## Expand the Ribbon Icon

## Chart Collapsed Ribbon

## Chart Expanded Ribbon