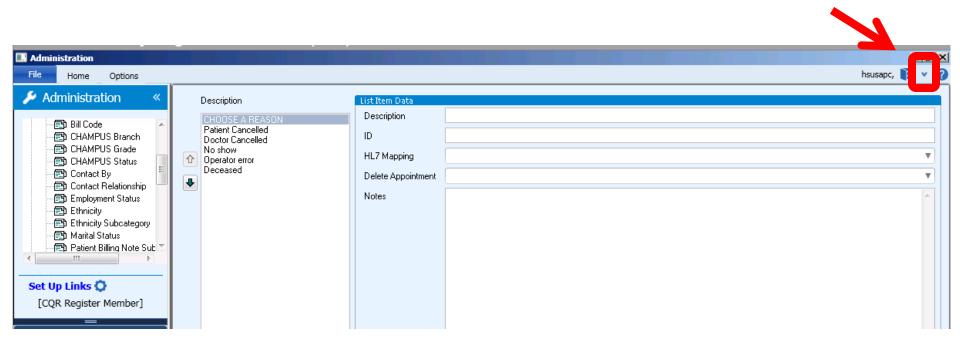

### Administration Displays – Click v to Expand Ribbon

## Administration/Edit Access Displays

#### Administration/Edit Components