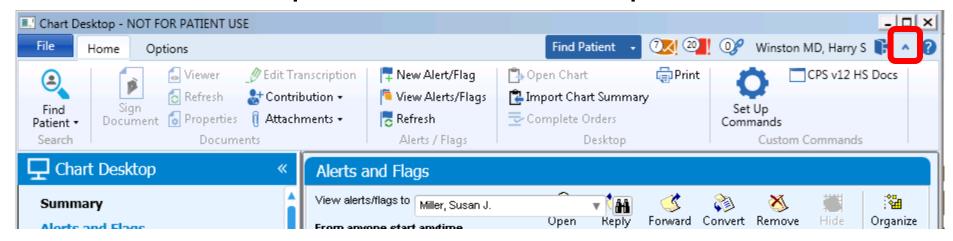

### Ribbon Feature

- Expandable Ribbon
- Click "v" to expand and "^" to collapse

### Administration Displays – Click v to Expand Ribbon