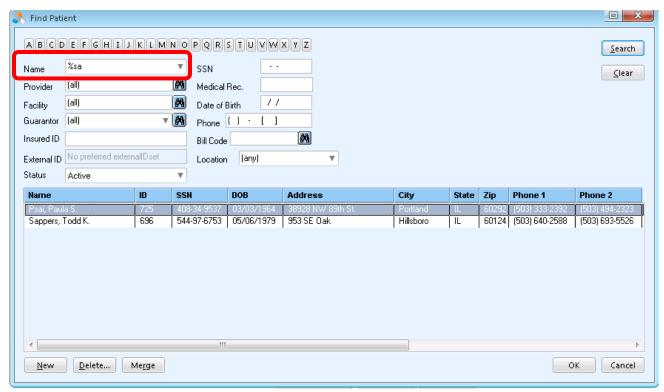

#### Wild Card

- The % key is used to indicate a Wild Card search
- Example: You can use %sa to search for a patient who has "sa" anywhere in their last name and ,%sa for anywhere in the first name

#### Wild Card Search