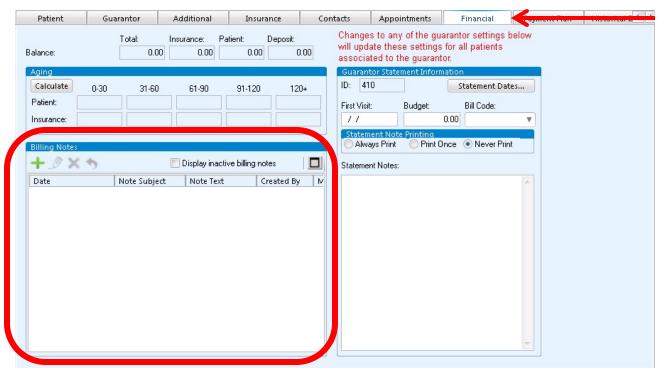

## Access Notes Through Registration

**Financial Tab** 

## Access Notes Through Billing

**Charges Tab** 

## Open Note Subject and Note Text

 Clicking the + sign in Registration or the New button in Billing will display the Note Subject and

**Note Text** 