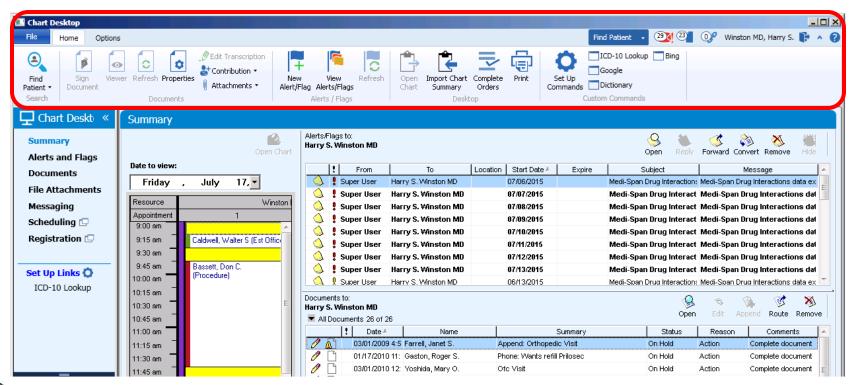

# QUICK ACCESS TOOLBAR IN CHART

### Minimize Chart Ribbon

- Minimize ribbon to gain larger display of schedule, documents and patient chart
- You may also minimize Left Hand Navigation for maximum screen usage