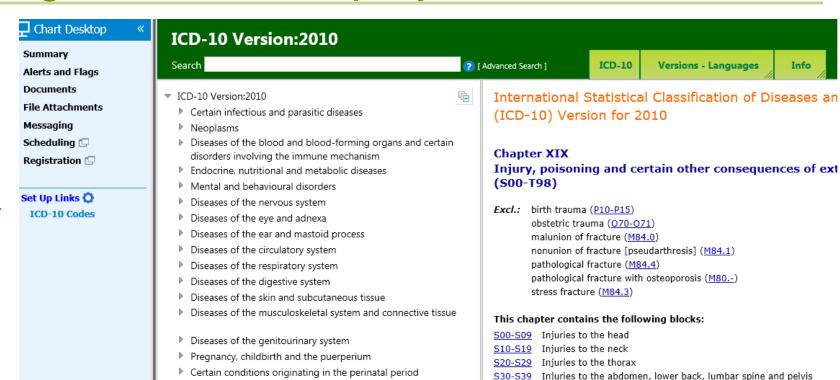

imized Icon Opens Window

Click minimized icon 
 to open window









#### Ribbon Feature

Partner

Healthcare

- Expanded and Collapsed views
- Click "v" to expand and "^" to collapse



**Centricity**™



## **Custom Module Extensibility**

- Set Up Links (HTML links)
- Set Up Commands (execute batch/system commands)







## Custom Module Extensibility Security

When these permissions are set in Administration, these icons appear in the left navigation pane and ribbon menu







## Set Up Commands











## Click Set Up Links Icon and + New Link









## Enter Name for New Navigation Link









# Paste URL Link by Right-Clicking









## Navigation is Pasted – Click OK to Save









## Click Newly-Created Link (bottom left)









## **Navigation Link Displays**









## PATIENT BILLING NOTES







## **Notes Features**

- Date/Time Stamp
- Security Enabled
- Audit Capabilities to Track Users & Changes
- Ability to Archive







## **Notes Security**

- All users who have access to Registration and Billing can add notes, but you must give security to:
  - Delete a note
  - Edit a note
  - Inactivate / Reactivate







## Notes Security cont...

Security / Administration / Notes









## Access Notes Through Registration



**Financial Tab** 







## - OR -







## Access Notes Through Billing

**Charges Tab** 









## Open Note Subject and Note Text

 Clicking the + sign in Registration or the New button in Billing will display the Note Subject and

**Note Text** 









# Billing Note Subjects

- Billing note subjects may be typ