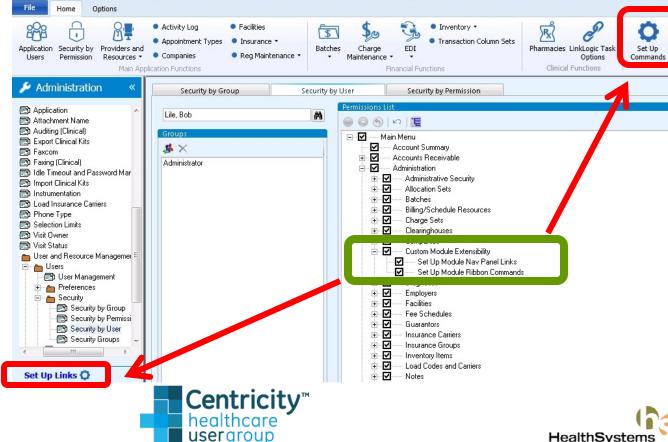

## **Custom Module Extensibility**

- Set Up Links (HTML links)
- Set Up Commands (execute batch/system commands)

## Custom Module Extensibility Security

When these permissions are set in Administration, these icons appear in the left navigation pane and ribbon menu

## Set Up Commands