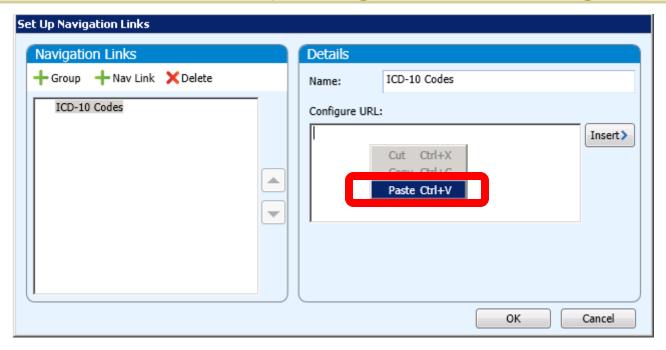

lbar

Icon appears in toolbar BELOW ribbon









### Accessible Icons

Once ribbon is minimized (^), icons remain

accessible









## Minimized Icon Opens Window

Click minimized icon 
 to open window









#### Ribbon Feature

Partner

Healthcare

- Expanded and Collapsed views
- Click "v" to expand and "^" to collapse



**Centricity**™



## **Custom Module Extensibility**

- Set Up Links (HTML links)
- Set Up Commands (execute batch/system commands)







## Custom Module Extensibility Security

When these permissions are set in Administration, these icons appear in the left navigation pane and ribbon menu







## Set Up Commands











## Click Set Up Links Icon and + New Link









## Enter Name for New Navigation Link









# Paste URL Link by Right-Clicking









## Navigation is Pasted – Click OK to Save









## Click Newly-Created Link (bottom left)









## **Navigation Link Displays**









## PATIENT BILLING NOTES







## **Notes Features**

- Date/Time Stamp
- Security Enabled
- Audit Capabilities to Track Users & Changes
- Ability to Archive







## **Notes Security**

- All users who have access to Registration and Billing can add notes, but you must give security to:
  - Delete a note
  - Edit a note
  - Inactivate / Reactivate







## Notes Security cont...

Security / Administration / Notes









## Access Notes Through Registration



**Financial Tab** 







## - OR -







## Access Notes Through Billing

**Charges Tab** 









## Open Note Subject and Note Text

 Clicking the + sign in Registration or