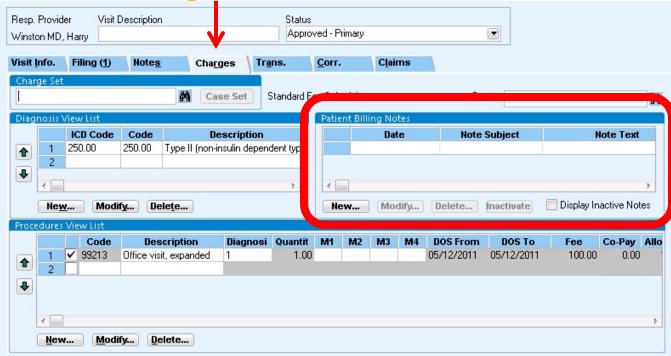

## Access Notes Through Billing

**Charges Tab** 

## Open Note Subject and Note Text

 Clicking the + sign in Registration or the New button in Billing will display the Note Subject and

**Note Text** 