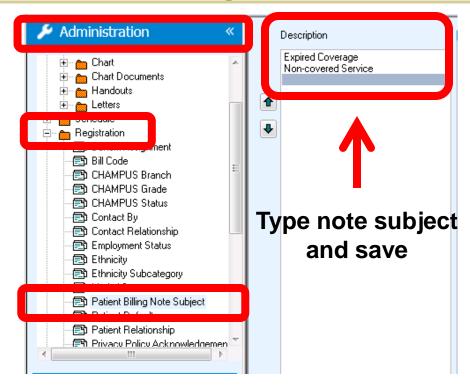

# Billing Note Subjects

- Billing note subjects may be typed in on-thefly or saved for future use in:
  - Administration
  - Registration
  - Patient Billing Note Subject
  - Description

## Saved Patient Billing Note Subject