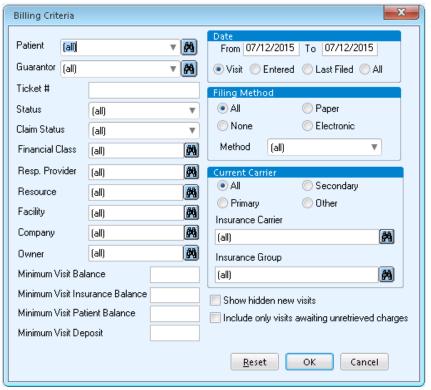

## F4 Key – Opens Criteria Window

From any Billing, Accounts Receivable or Collections windows F4 will allow you to bring back up the "Criteria" that you used to get to the window. Many people use this instead of closing a Billing Window and then opening up another billing window.