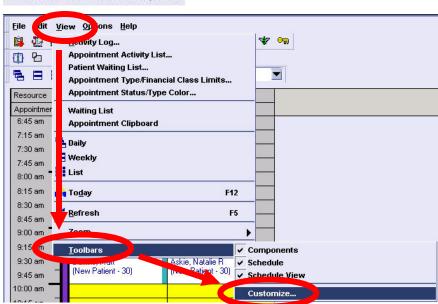

#### Add Shortcut Buttons

 Add Patient Profile and/or Patient Superbill Buttons to Schedule

1. Click View / Toolbars / Customize

2. Customize Window Opens Customize

- Click and drag Schedule/File/Profile/Print to a Target Region
- Click and drag Schedule/File/Superbill/Print to a Target Region
- 5. Click OK to close box

#### 6. Shortcut Buttons now display on Schedule

7. Left-click on a scheduled patient, then left-click on Print Profile and/or Print Superbill to print a single profile and/or superbill for that patient