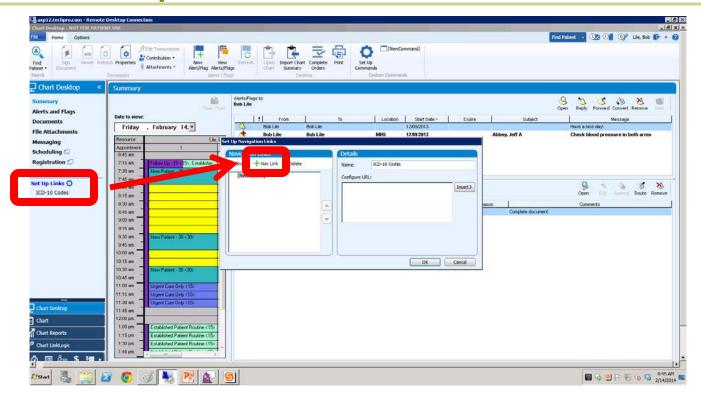

## Click Set Up Links Icon and + New Link

## Enter Name for New Navigation Link