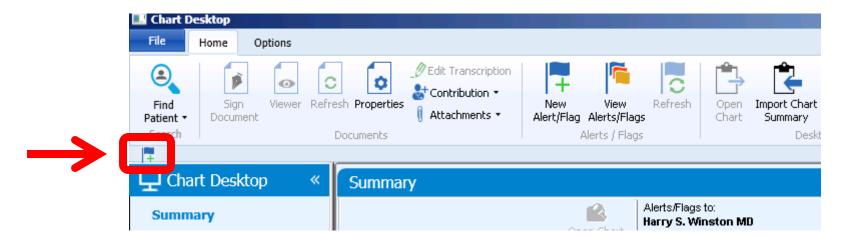

## Add to Quick Access Toolbar

 While the ribbon is expanded, right-click icon and choose Add to Quick Access Toolbar

## Icon Appears in Toolbar

Icon appears in toolbar BELOW ribbon