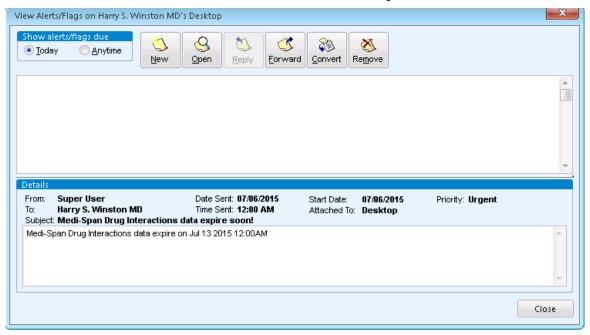

#### Chart keyboard shortcuts

Note. If you don't see the underlined shortcut keys on your menu options, press

| Press this key | To do this              |
|----------------|-------------------------|
| Ctrl + Alt + M | Start/stop MEL tracking |
| Ctrl + Alt + S | Start/stop SQL tracking |
| Ctrl + Alt + T | Start/stop DB tracking  |
| Alt + F4       | Close Chart module      |
| Alt + C        | Return to Chart summary |
| Alt + D        | Activate directives     |
| Alt + F        | Activate alerts/flags   |
| Alt + L        | Activate allergies      |
| Alt + M        | Activate medications    |
| Alt + O        | Activate problems       |

## Numerous Keyboard Shortcuts

- F1 Context Sensitive Help depending on the screen or window that is displaying at the time you press it.
- **F2** Opens a calculator from any currency field. Also opens a calendar from various data fields.
- **F3** Search on any field with binoculars (don't forget the Alt-Key shortcuts like Alt-S for any search window where you want to click the Search button but do not want to use the mouse. Note: any buttons that have a letter underlined can be used by Alt and that letter in combination.
- **F4** From any Billing, Accounts Receivable or Collections windows F4 will allow you to bring back up the "Criteria" that you used to get to the window. Many people use this instead of closing a Billing Window and then opening up another billing window.
- **F5** Refresh very useful in Billing Window, Schedule, Transaction Management or Charge Management to refresh after making changes.
- **F6** Automatically populates the Actual Allowed amount field in payment posting. While viewing charges, it is used to see other charges already entered.
- **F9** Insert "ALL" into a multi-select search box. Useful if you have specified some individual criteria, but then you want to see all in a quick way.
- F10 Search for or Change Diagnosis (ICD-9) or Go to the next code (same as double-click).
- F11 Search for or Change Charges (CPT) or Go to the next code (same as double-click).
- F12 Any date file where you have \_\_/\_/ will enter TODAY
- + or in the same date field will move forward or backward, one day.
- When selecting from a list the HOME and END keys will take you to the top or bottom of a list and then arrow keys will let you move through the list.