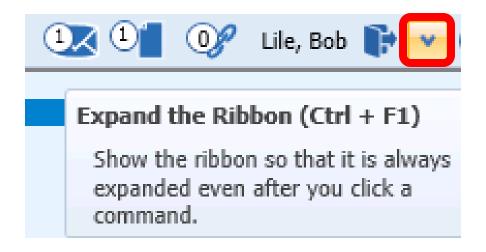

### Ribbon Feature

- Expandable Ribbon
- Click "v" to expand and "^" to collapse

## Expand the Ribbon Icon