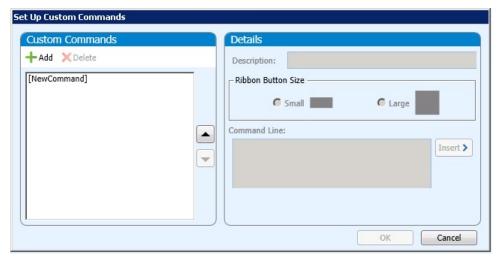

o Quick Access Toolbar

 While the ribbon is expanded, right-click icon and choose Add to Quick Access Toolbar









## Icon Appears in Toolbar

Icon appears in toolbar BELOW ribbon









### Accessible Icons

Once ribbon is minimized (^), icons remain

accessible









## Minimized Icon Opens Window

Click minimized icon 
 to open window









#### Ribbon Feature

Partner

Healthcare

- Expanded and Collapsed views
- Click "v" to expand and "^" to collapse



**Centricity**™



## **Custom Module Extensibility**

- Set Up Links (HTML links)
- Set Up Commands (execute batch/system commands)







## Custom Module Extensibility Security

When these permissions are set in Administration, these icons appear in the left navigation pane and ribbon menu







## Set Up Commands











## Click Set Up Links Icon and + New Link









## Enter Name for New Navigation Link









# Paste URL Link by Right-Clicking









## Navigation is Pasted – Click OK to Save









## Click Newly-Created Link (bottom left)









## **Navigation Link Displays**









## PATIENT BILLING NOTES







## **Notes Features**

- Date/Time Stamp
- Security Enabled
- Audit Capabilities to Track Users & Changes
- Ability to Archive







## **Notes Security**

- All users who have access to Registration and Billing can add notes, but you must give security to:
  - Delete a note
  - Edit a note
  - Inactivate / Reactivate







## Notes Security cont...

Security / Administration / Notes









## Access Notes Through Registration



**Financial Tab** 







## - OR -