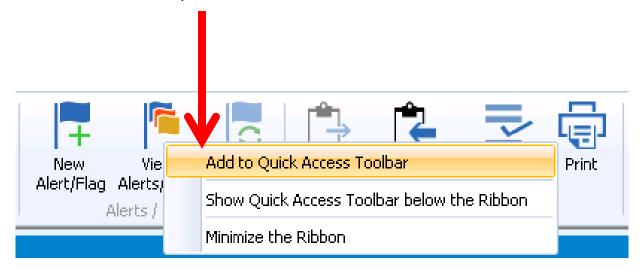

#### Show Quick Access Toolbar below the Ribbon

- You may wish to minimize the ribbon "^" to save space, but still want quick access to menu items
- Right-click an icon and choose Show Quick Access Toolbar below the Ribbon

## Add to Quick Access Toolbar

 While the ribbon is expanded, right-click icon and choose Add to Quick Access Toolbar