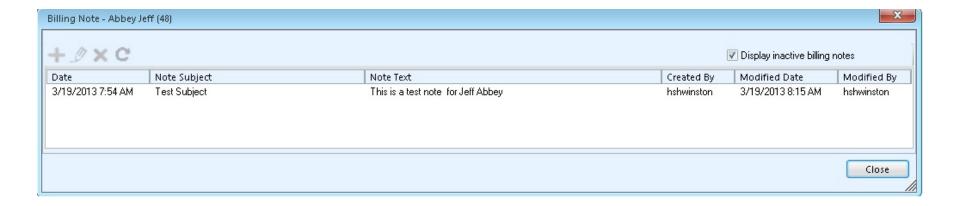

## Open Note Subject and Note Text

 Clicking the + sign in Registration or the New button in Billing will display the Note Subject and

**Note Text** 

#### Note Function Icons

## Display Inactive Billing Notes

 Any note that has been marked as inactive may be shown again by clicking the "Display inactive billing notes" box