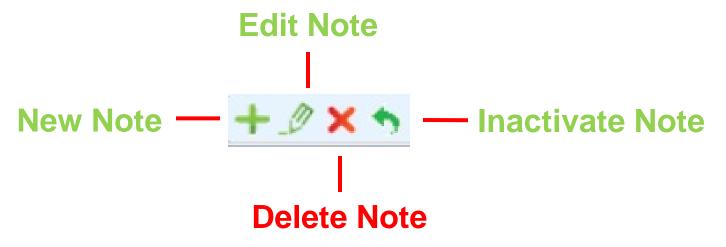

Notes









## Access Notes Through Registration



**Financial Tab** 







## - OR -







## Access Notes Through Billing

**Charges Tab** 









## Open Note Subject and Note Text

 Clicking the + sign in Registration or the New button in Billing will display the Note Subject and

**Note Text** 









# Billing Note Subjects

- Billing note subjects may be typed in on-thefly or saved for future use in:
  - Administration
  - Registration
  - Patient Billing Note Subject
  - Description







## Saved Patient Billing Note Subject









# **Open Note Subject and Note Text**



**Billing** 

#### Registration









#### **Full Viewer**

Click the Full Viewer box to display the note in full view









# Message Displays in Full View









#### Note Function Icons











## Display Inactive Billing Notes

 Any note that has been marked as inactive may be shown again by clicking the "Display inactive billing notes" box









#### **Prior Notes**

- All prior notes will be upgraded into a one-note line
- These notes will display "Upgrade" under the Created By column

 Users may opt to copy and paste the important information into a new note field and inactivate any notes that are no

longer pertinent









### **ENHANCED HELP**







## Help Features

- Related tasks: Links to related workflows and tasks are listed to the right of each topic
- Contents tab: Use the table of contents to browse subject areas and select a topic to view
- Index tab: Enter keywords on the Index tab to find indexed concepts and topics. For example, for information