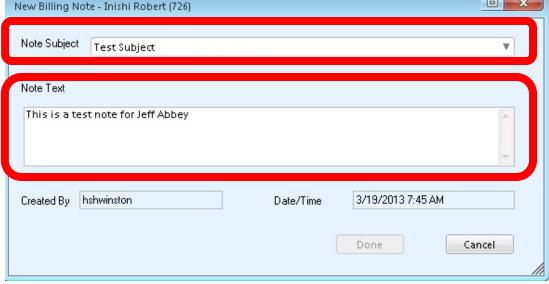

## Open Note Subject and Note Text

 Clicking the + sign in Registration or the New button in Billing will display the Note Subject and

**Note Text** 

# **Open Note Subject and Note Text**

**Billing** 