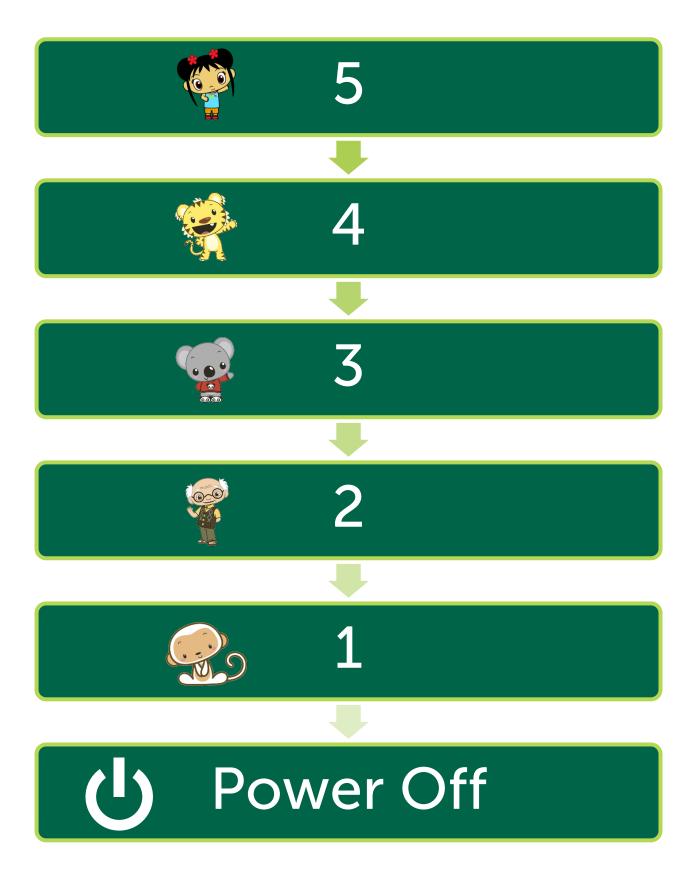

or daily schedule can help manage some of the uncertainty.

Countdowns, checklists for tasks, and timers can be used as visual supports for within a task or activity. These help your child to understand what is expected for certain learning times and when learning times will be finished. Making time a more concrete concept throughout the day may decrease uncertainty during online learning.

#### Resources include:

Countdown Example
Visual Timer
Timer Apps
Daily Schedule Template
Daily Schedule Example
Daily Schedule Example Using Stickie Notes
Morning Meeting Checklist Example
Guided Reading Time Checklist Example
Math Time Checklist Example
Monthly Schedule Template
Monthly Schedule Example
College Weekly Schedule Template
College Weekly Schedule Example









#### Countdown Example











# Visual Timer Using Stickie Notes











# **Timer Apps**

| Childrens<br>Countdown<br>Timer | Visual Timer          | Stopwatch Timer     |
|---------------------------------|-----------------------|---------------------|
| Free<br>(in-app \$)             | Free<br>(in-app \$)   | Free<br>(in-app \$) |
| Kids Timer+                     | Stopwatch &<br>Timer+ | Tabata Timer        |
| \$0.99                          | \$4.49                | \$2.00              |











# Daily Schedule Template

| Task | Done |
|------|------|
|      |      |
|      |      |
|      |      |
|      |      |
|      |      |
|      |      |
|      |      |
|      |      |











## Daily Schedule Example

| Task                          | Done |
|-------------------------------|------