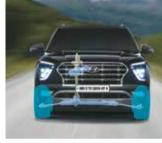

## The ultimate safety.

A strong body structure made with AHSS, the addition of 4 rear parking sensors and 6 airbags, ensure a secure drive for you and your family every time you hit the road.

Electronic stability control (ESC)

Vehicle stability management (VSM)

Hill start assist control (HAC)

Strong body structure with AHSS

Rear parking sensors with camera

Standard across all variants

Other features: Rear camera with steering adaptive parking guidelines | Child seat anchor Speed alert system | Rear defogger with timer | ESS | Impact sensing auto door unlock Speed sensing auto door lock