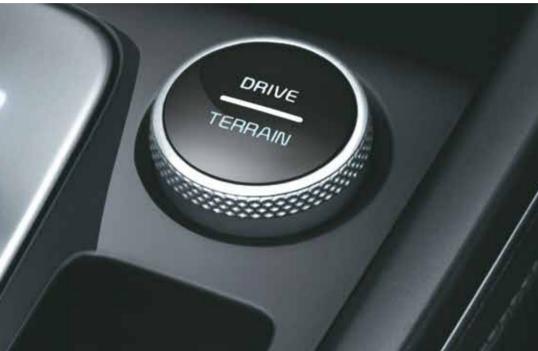

## The ultimate performance.

With the new 1.41 petrol, 1.51 petrol and 1.51 diesel BS6 engines under the hood, the all-new Creta delivers a power packed performance on every terrain. Be it on the road or off it, the all-new Creta has the dynamism to go the distance.

Traction control mode (snow, sand, mud)

7-speed DCT, 6-speed automatic transmission & IVT

Tyre pressure monitoring system (TPMS)

Drive mode select (eco, comfort & sport)

Paddle shifters

1.5 I MPi petrol engine