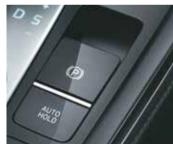

Driver rear view monitor

Front row ventilated seats

Soothing blue ambient lighting

Electric parking brake with auto hold

Auto healthy air purifier

Other features: Leather wrapped D-cut steering wheel | Leather TGS knob | Automatic headlamps | Smartphone wireless charger | Electro chromic mirror (ECM) | Door scuff plates – metallic | Rear window sunshade Power driver seat - 8 way | Cruise control | 60:40 split rear seat | 2-step reclining rear seat