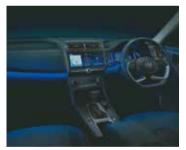

Driver rear view monitor

Front row ventilated seats

Soothing blue ambient lighting

Electric parking brake with auto hold

Auto healthy air purifier

Other features: Leather wrapped D-cut steering wheel | Leather TGS knob | Automatic headlamps | Smartphone wireless charger | Electro chromic mirror (ECM) | Door scuff plates – metallic | Rear window sunshade Power driver seat - 8 way | Cruise control | 60:40 split rear seat | 2-step reclining rear seat