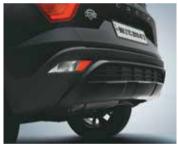

Black gloss radiator grille with red insert

Trio beam LED headlamps with crescent glow LED DRLs

Red front brake callipers

Black gloss front and rear skid plate

LED tail lamps

Other features: Body colour outside door handles | Phantom black shark fin antenna | Roof rails | Outside rear view mirror