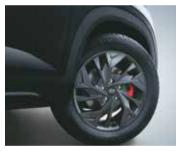

Black gloss radiator grille with red insert

Trio beam LED headlamps with crescent glow LED DRLs

Red front brake callipers

Black gloss front and rear skid plate

LED tail lamps

Other features: Body colour outside door handles | Phantom black shark fin antenna | Roof rails | Outside rear view mirror