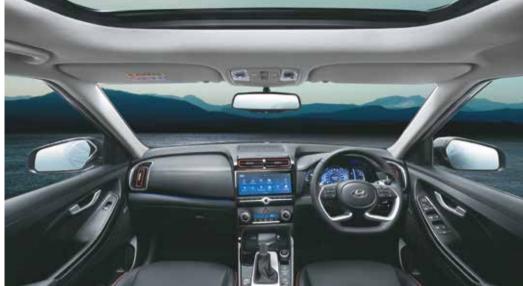

## The ultimate view.

Savor the awe inspiring beauty all around when you get in the all-new Creta. The plush new interiors give you the advantage of extra comfort on every ride. Breathe in the wonders of nature and relish exquisite scenic views as you make your way across all-terrains of life.

Driver rear view monitor

Front row ventilated seats

Soothing blue ambient lighting

Electric parking brake with auto hold

Auto healthy air purifier

Other features: Leather wrapped D-cut steering wheel | Leather TGS knob | Automatic headlamps | Smartphone wireless charger | Electro chromic mirror (ECM) | Door scuff plates – metallic | Rear window sunshade Power driver seat - 8 way | Cruise control | 60:40 split rear seat | 2-step reclining rear seat