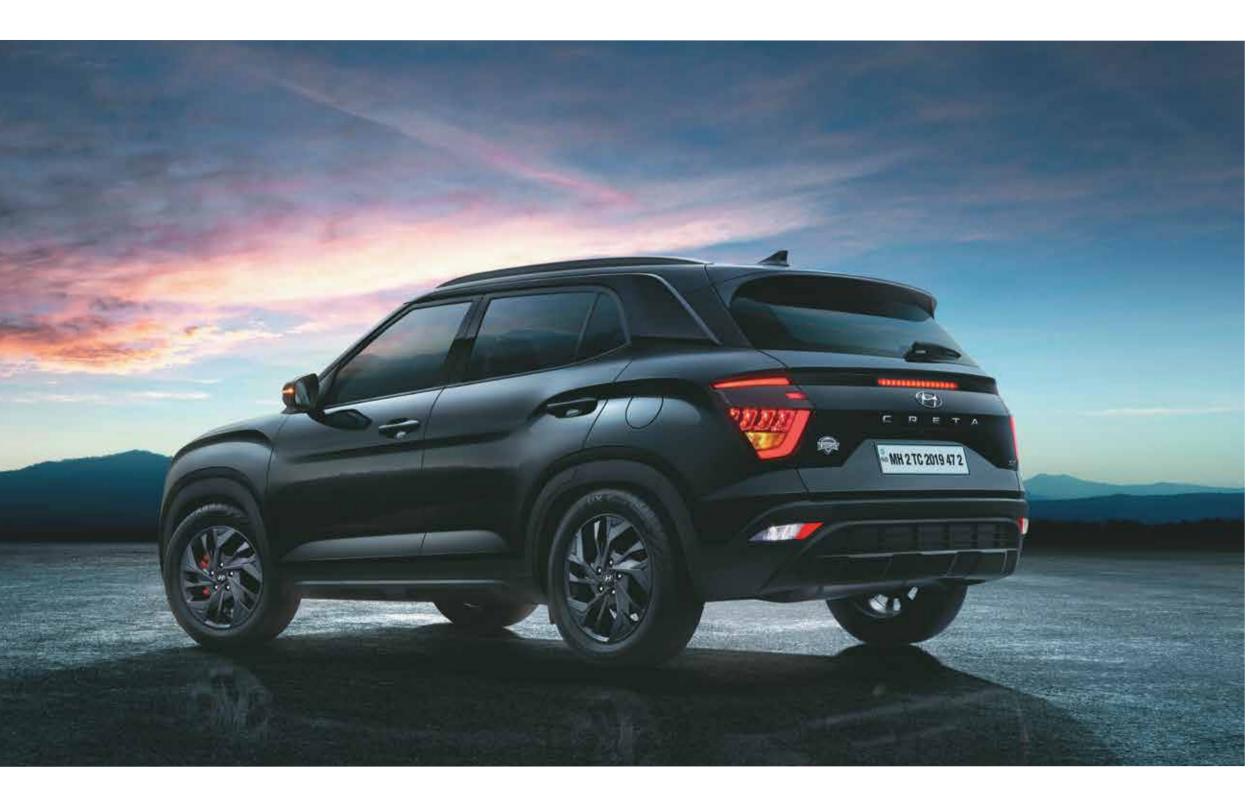

Black gloss radiator grille with red insert

Trio beam LED headlamps with crescent glow LED DRLs

Red front brake callipers

Black gloss front and rear skid plate

LED tail lamps

Other features: Body colour outside door handles | Phantom black shark fin antenna | Roof rails | Outside rear view mirror

## The ultimate safety.

A strong body structure made with AHSS, the addition of 4 rear parking sensors and 6 airbags, ensure a secure drive for you and your family every time you hit the road.

Electronic stability control (ESC)