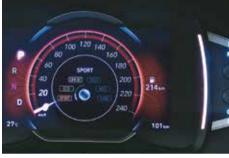

Traction control mode (snow, sand, mud)

7-speed DCT, 6-speed automatic transmission & IVT

Tyre pressure monitoring system (TPMS)

Drive mode select (eco, comfort & sport)

Paddle shifters

1.5 I MPi petrol engine