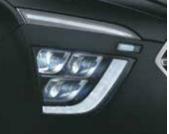

Black gloss radiator grille with red insert

Trio beam LED headlamps with crescent glow LED DRLs

Red front brake callipers

Black gloss front and rear skid plate

LED tail lamps

Other features: Body colour outside door handles | Phantom black shark fin antenna | Roof rails | Outside rear view mirror