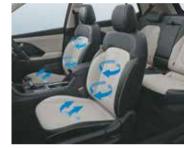

Driver rear view monitor

Front row ventilated seats

Soothing blue ambient lighting

Electric parking brake with auto hold

Auto healthy air purifier

Other features: Leather wrapped D-cut steering wheel | Leather TGS knob | Automatic headlamps | Smartphone wireless charger | Electro chromic mirror (ECM) | Door scuff plates – metallic | Rear window sunshade Power driver seat - 8 way | Cruise control | 60:40 split rear seat | 2-step reclining rear seat