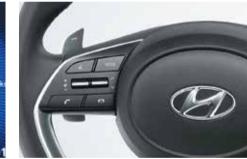

Driver rear view monitor

Front row ventilated seats

Soothing blue ambient lighting

Electric parking brake with auto hold

Auto healthy air purifier

Other features: Leather wrapped D-cut steering wheel | Leather TGS knob | Automatic headlamps | Smartphone wireless charger | Electro chromic mirror (ECM) | Door scuff plates – metallic | Rear window sunshade Power driver seat - 8 way | Cruise control | 60:40 split rear seat | 2-step reclining rear seat

## The ultimate connectivity.

The all-new Creta is equipped with advanced Bluelink featuring the new in-car voice command technology. Now with an app on your smart watch and smartphone you have the power to control your car from anywhere. Stay ahead of the curve with the latest features like remote engine start/stop, destination sharing, climate control and more.

Remote engine start/stop (AT/DCT & MT) Remote air purifier on\*

Stolen vehicle tracking, notification & immobilization\*

Monthly health report

Connected car features in smart watch app\*

Voice operated open/close sunroof\*