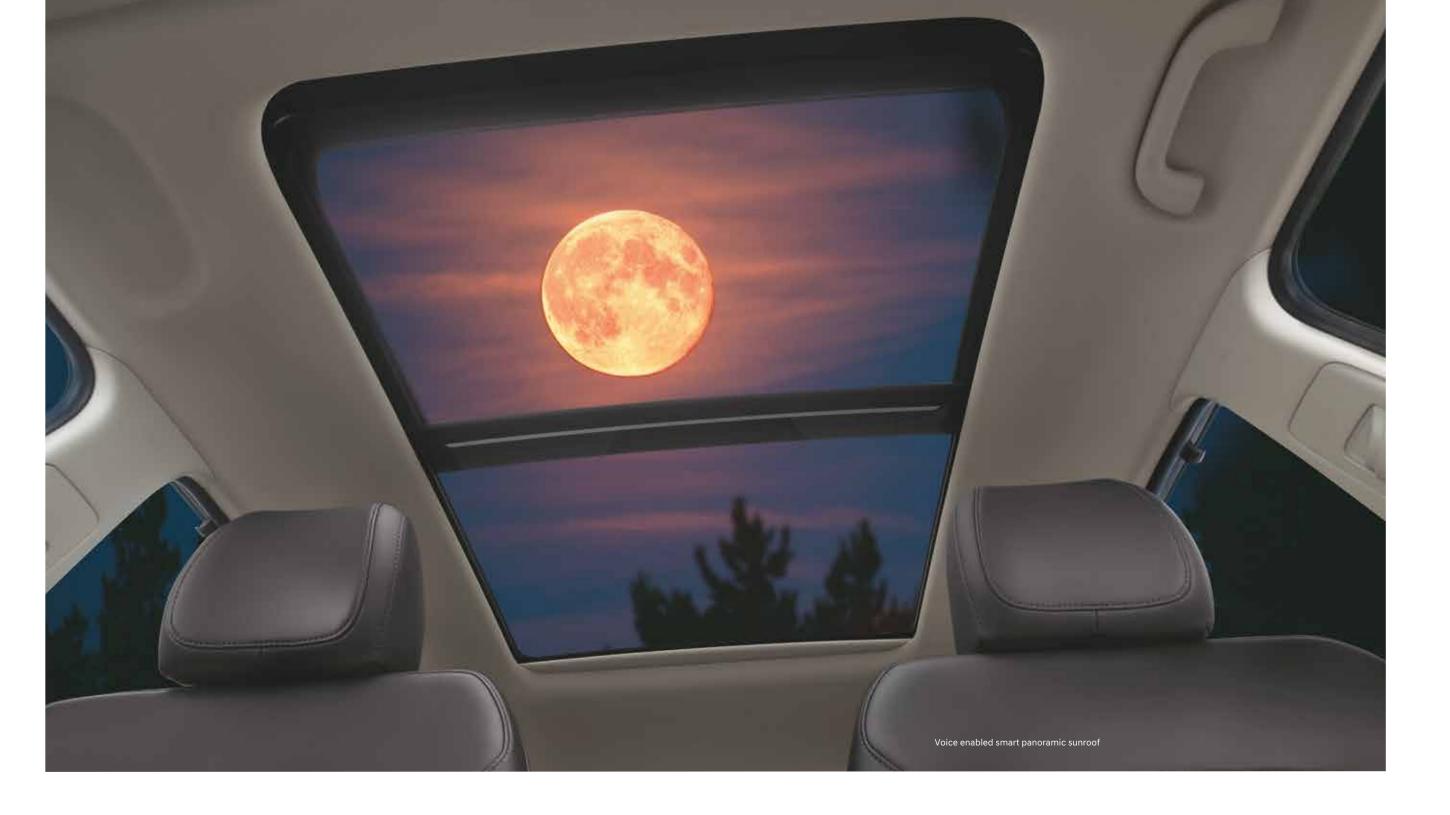

Driver rear view monitor

Front row ventilated seats

Soothing blue ambient lighting

Electric parking brake with auto hold

Auto healthy air purifier

Other features: Leather wrapped D-cut steering wheel | Leather TGS knob | Automatic headlamps | Smartphone wireless charger | Electro chromic mirror (ECM) | Door scuff plates – metallic | Rear window sunshade Power driver seat - 8 way | Cruise control | 60:40 split rear seat | 2-step reclining rear seat

Vehicle stability management (VSM)

Hill start assist control (HAC)

Strong body structure with AHSS

Rear parking sensors with camera

Standard across all variants

Other features: Rear camera with steering adaptive parking guidelines | Child seat anchor Speed alert system | Rear defogger with timer | ESS | Impact sensing auto door unlock Speed sensing auto door lock