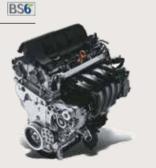

## The ultimate performance.

With the new 1.41 petrol, 1.51 petrol and 1.51 diesel BS6 engines under the hood, the all-new Creta delivers a power packed performance on every terrain. Be it on the road or off it, the all-new Creta has the dynamism to go the distance.

#### 1.4 | Kappa turbo petrol engine

Max power **103** kW (140 PS) / 6 000 r/min

Max torque **242** Nm (24.7 kgm) / 1 500 - 3 200 r/min

BS6

7-speed dual clutch transmission

Six airbags (driver, passenger, side & curtain)