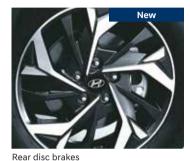

#### **Technical specifications**

| Variant                                       |                                      | E      | EX     | s      | S+<br>Knight | SX<br>Exe | sx     | SX(O)  | SX(O)<br>Knight<br>Edition |
|-----------------------------------------------|--------------------------------------|--------|--------|--------|--------------|-----------|--------|--------|----------------------------|
| Engine & trim plan                            | MT                                   | •      | •      | •      | •            | •         | •      |        |                            |
| 1.5 l petrol MPi                              | iMT                                  |        |        |        |              | -         |        |        | -                          |
| no i pedior mi i                              | IVT                                  | -      | -      | -      |              | -         | •      | •      | •                          |
| 1.5   diesel CRDi                             | MT                                   | ٠      | •      | ٠      | •            | •         | •      | •      | -                          |
|                                               | AT                                   | -      | -      | -      | -            | -         |        | ٠      | •                          |
| 1.4   petrol turbo GDi                        | DCT                                  | -      | -      | ٠      | -            | -         |        | ٠      | -                          |
| Safety                                        |                                      |        |        | DOT    |              |           | 0      |        |                            |
| Rear disc brakes                              |                                      | -<br>S | -<br>S | DCT    | -<br>S       | S<br>S    | S      | S      | S<br>S                     |
| Airbags                                       | Driver & passenger<br>Side & curtain | 5      | 5      | S      | 5            | 5         | 5      | S      | S                          |
| ABS with EBD                                  | Side & curtain                       | S      | S      | S      | S            | S         | S      | S      | S                          |
| Electronic stability c                        | ontrol (ESC)                         | -      | -      | DCT    | -            | S         | S      | S      | S                          |
|                                               | agement control (VSM)                | -      | -      | DCT    |              | S         | S      | S      | S                          |
| ,<br>Hill start assist contr                  |                                      | -      | -      | DCT    | -            | S         | S      | S      | S                          |
|                                               | Rear parking sensors                 | S      | S      | S      | S            | S         | S      | S      | S                          |
| Parking assist                                | Rear camera with steering adaptive   | -      | -      | S      | S            | S         | S      | S      | S                          |
|                                               | parking guidelines display           |        |        |        |              |           |        | 0      |                            |
| Day/night inside rea                          |                                      | S      | S      | S      | S            | S         | S      | -      | -                          |
| Electro chromic mirr                          |                                      | -      | -      | -      | -            | -         | -      | S      | S                          |
| Front seat belts with                         |                                      | S      | S      | S      | S            | S         | S      | S<br>S | S<br>S                     |
| leight adjustable fro<br>Driver & passenger s |                                      | -<br>S | -<br>S | -<br>S | -<br>S       | -<br>S    | -<br>S | S      | S                          |
| Emergency stop sigr                           |                                      | S      | S      | S      | S            | S         | S      | S      | S                          |
| Speed alert system                            |                                      | S      | S      | S      | S            | S         | S      | S      | S                          |
| Child seat anchor (IS                         | OFIX)                                | -      | -      | -      | -            | S         | S      | S      | S                          |
| mpact sensing auto                            |                                      | S      | S      | S      | S            | S         | S      | S      | S                          |
| ane change indicate                           |                                      | S      | S      | S      | S            | S         | S      |        | -                          |
| ane change indicate                           |                                      | -      | -      | -      | -            | -         | -      | S      | S                          |
| peed sensing auto                             |                                      | S      | S      | S      | S            | S         | S      | S      | S                          |
| ront fog lamps                                |                                      | -      | -      | S      | S            | S         | S      | S      | S                          |
| Rear defogger with t                          | imer                                 | -      | -      | S      | S            | S         | S      | S      | S                          |
| Puddle lamps with w                           | elcome function                      | -      | -      | -      | -            | S         | S      | S      | S                          |
| mmobilizer                                    |                                      | S      | S      | S      | S            | S         | S      | S      | S                          |
| river rear view mor                           |                                      | -      | -      | S      | S            | S         | S      | S      | S                          |
| utomatic headlamp                             |                                      | -      | -      | S      | S            | S         | S      | S      | S                          |
| lurglar alarm                                 |                                      | -      | -      | -      | -            | -         | S      | S      | S                          |
| )ual horn                                     |                                      | S      | S      | S      | S            | S         | S      | S      | S                          |
| Central locking                               |                                      | S      | S      | S      | S            | S         | S      | S      | S                          |
| xterior                                       | R16 (D=405.6 mm) Styled steel wheel  |        |        | S      |              |           |        |        | -                          |
|                                               | R16 (D=405.6 mm) Black alloys        |        | -      | DCT    | S            | -         |        | -      | -                          |
| Vheels                                        | R17 (D=436.6 mm) Clean silver alloys | -      | -      | -      | -            | S         | S      |        | -                          |
| wheels                                        | R17 (D=436.6 mm) Black alloys        | -      | -      | -      |              | -         | -      |        | S                          |
|                                               | R17 (D=436.6 mm) Diamond cut alloys  | -      | -      | -      |              | -         |        | S      | -                          |
| win tip exhaust                               |                                      | -      | -      | -      |              | -         | -      | DCT    | -                          |
|                                               | Silver                               | -      | S      | S      | -            | S         | S      | S      | -                          |
| Front & rear<br>kid plate                     | Matt black                           | -      | -      | DCT    | -            | -         |        | DCT    | -                          |
|                                               | Black gloss                          | -      | -      | -      | S            | -         |        |        | S                          |
| ۹-pillar piano black و                        |                                      | S      | S      | S      | S            | S         | S      | S      | S                          |
| 8-pillar black-out tap                        | be^                                  | S      | S      | S      | S            | S         | S      | S      | S                          |
| Dual tone exterior                            |                                      | -      | -      | -      | -            | -         | -      | DCT (C | ) -                        |
| ightening arch                                | Silver                               | S      | S      | S      | -            | S         | S      | S      | -                          |
| C-pillar                                      | Black gloss                          | -      | -      | -      | S            | -         | -      | DCT (D | T) S                       |
| Bi-functional project                         |                                      | S      | S      | S      | -<br>S       | -<br>S    | -<br>S | -<br>S | -<br>S                     |
| rio beam LED head                             |                                      | -<br>S | -<br>S | -<br>S | S            | S         | S      | S      | S                          |
| ED positioning lamp                           |                                      | -      | -      | -      | S            | S         | S      | S      | S                          |
| Crescent glow LED E<br>ED tail lamps          |                                      | -      | -      | S      | S            | S         | S      | S      | S                          |
| (an ionipa                                    | Silver                               |        | -      | S      | -            | S         | S      | S      | -                          |
| ntegrated roof rails                          | Matte black                          | -      | -      | DCT    | -            | -         | -      | DCT    | -                          |
| 3.2.2.2.1001.1013                             | Black gloss                          | -      | -      | -      | S            | -         |        | -      | S                          |
|                                               | Black                                | S      | S      |        | -            | -         | -      | -      | -                          |
| ignature                                      | Black gloss with red inserts         | -      | -      | -      | S            | -         | -      | -      | S                          |
| ascading grille                               | Chrome                               | -      | -      | S      | -            | S         | S      | S      | -                          |
| -                                             | Dark chrome                          | -      | -      | DCT    | -            | -         | -      | DCT    | -                          |
| ody colour dual ton                           |                                      | S      | S      | S      | S            | S         | S      | S      | S                          |
| Dutside                                       | Body colour                          | S      | S      | S      | S            | S         | -      | DCT    | S                          |
| loor handles                                  | Chrome                               | -      | -      | -      | -            | -         | S      | S      | -                          |
| DRVM                                          | Body colour                          | S      | S      | S      | -            | S         | S      | S      | -                          |
|                                               | Black gloss                          | -      | -      | -      | S            | -         | -      | -      | S                          |
| ide eill eenstat                              | Silver colour                        | -      | S      | S      | -            | S         | S      | S      | -                          |
| ide sill garnish                              | Matte black                          | -      | -      | DCT    | -            | -         | -      | DCT    | -<br>S                     |
|                                               | Black gloss                          |        | -      | -      | S<br>-       | -         | -      | -      | -                          |
| Antenna Micro roof                            |                                      | S<br>- | -<br>S | S      | -<br>S##     | -<br>S    | S      | S      | -<br>S##                   |
| LED turn indicators on outside mirrors        |                                      | -      | S      | S      | 5**<br>S     | S         | S      | S      | 5**<br>S                   |
| erodynamic rear sp                            |                                      | S      | S      | S      | S            | S         | S      | S      | S                          |
| nterior                                       |                                      | 5      | 5      | 5      | 5            | 5         | 5      | 5      | 5                          |
| wo tone black & gre                           | ige interiors                        | S      | S      | S      | S            | S         | S      | S      | S                          |
|                                               |                                      | -      | -      | DCT    | S            | -         | -      | DCT    | S                          |
| All-black interiors with coloured inserts     |                                      | -      | -      | -      | -            | S         | S      | S      | S                          |
| Soothing blue ambient lighting                |                                      |        |        |        |              |           |        |        |                            |
| nside door handles (                          |                                      | -      | -      | S      | S            | S         | S      | S      | S                          |