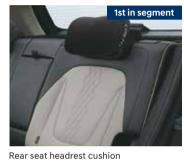

Driver rear view monitor

Front row ventilated seats

Soothing blue ambient lighting

Electric parking brake with auto hold

Auto healthy air purifier

Other features: Leather wrapped D-cut steering wheel | Leather TGS knob | Automatic headlamps | Smartphone wireless charger | Electro chromic mirror (ECM) | Door scuff plates – metallic | Rear window sunshade Power driver seat - 8 way | Cruise control | 60:40 split rear seat | 2-step reclining rear seat