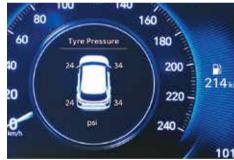

Traction control mode (snow, sand, mud)

7-speed DCT, 6-speed automatic transmission & IVT

Tyre pressure monitoring system (TPMS)

Drive mode select (eco, comfort & sport)

Paddle shifters

1.5 I MPi petrol engine