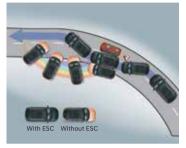

## The ultimate safety.

A strong body structure made with AHSS, the addition of 4 rear parking sensors and 6 airbags, ensure a secure drive for you and your family every time you hit the road.

Electronic stability control (ESC)

Vehicle stability management (VSM)

Hill start assist control (HAC)

Strong body structure with AHSS

Rear parking sensors with camera

Standard across all variants

Other features: Rear camera with steering adaptive parking guidelines | Child seat anchor Speed alert system | Rear defogger with timer | ESS | Impact sensing auto door unlock Speed sensing auto door lock