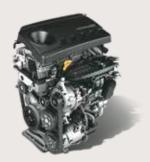

## The ultimate performance.

With the new 1.41 petrol, 1.51 petrol and 1.51 diesel BS6 engines under the hood, the all-new Creta delivers a power packed performance on every terrain. Be it on the road or off it, the all-new Creta has the dynamism to go the distance.

#### 1.5 I U2 CRDi diesel engine BS6

Max power **84.6** kW (115 PS) / 4 000 r/min

Max torque 250 Nm (25.5 kgm) / 1 500 - 2 750 r/min

6-speed manual 6-speed automatic transmission