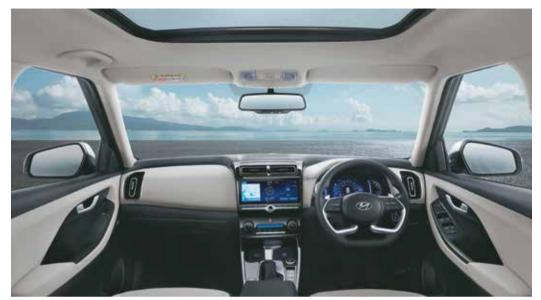

## The ultimate view.

Savor the awe inspiring beauty all around when you get in the all-new Creta. The plush new interiors give you the advantage of extra comfort on every ride. Breathe in the wonders of nature and relish exquisite scenic views as you make your way across all-terrains of life.

Driver rear view monitor

Front row ventilated seats

Soothing blue ambient lighting

Electric parking brake with auto hold

Auto healthy air purifier

Other features: Leather wrapped D-cut steering wheel | Leather TGS knob | Automatic headlamps | Smartphone wireless charger | Electro chromic mirror (ECM) | Door scuff plates – metallic | Rear window sunshade Power driver seat - 8 way | Cruise control | 60:40 split rear seat | 2-step reclining rear seat