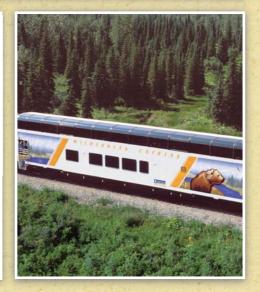

### ADMIRE BOTH DRAMATIC LANDSCAPES ON THE DENALI WILDERNESS TOUR.

### Alaska

Choose from twenty-one Alaska cruisetour land package itineraries, ranging from 10 to 14 nights.

- Land portion is combined with a 7-night Alaska cruise aboard Radiance of the Seas® and can be taken before or after the cruise
- Deluxe accommodations in some of Alaska's finest lodges and hotels
- Guided tours and activities in exciting destinations such as Fairbanks, Denali National Park, Talkeetna, Anchorage, Alyeska and Seward
- An Adventure Specialist escorting the entire land journey
- Rail travel aboard our state-of-the-art Wilderness Express®, featuring glass-domed design for spectacular views along the way (on select packages)

Our railcars feature spacious, luxurious seating that makes it easy to chat with the rest of your group, plus a unique dome design for spectacular 360-degree views.

GET UP CLOSE AND PERSONAL. TO THE PAST AND PRESENT.