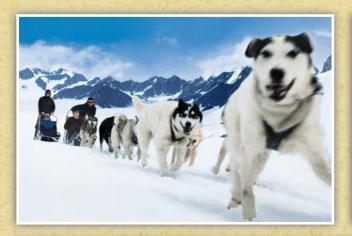

### Alaska

Choose from twenty-one Alaska cruisetour land package itineraries, ranging from 10 to 14 nights.

- Land portion is combined with a 7-night Alaska cruise aboard Radiance of the Seas® and can be taken before or after the cruise
- Deluxe accommodations in some of Alaska's finest lodges and hotels
- Guided tours and activities in exciting destinations such as Fairbanks, Denali National Park, Talkeetna, Anchorage, Alyeska and Seward
- An Adventure Specialist escorting the entire land journey
- Rail travel aboard our state-of-the-art Wilderness Express®, featuring glass-domed design for spectacular views along the way (on select packages)

Our railcars feature spacious, luxurious seating that makes it easy to chat with the rest of your group, plus a unique dome design for spectacular 360-degree views.

GET UP CLOSE AND PERSONAL. TO THE PAST AND PRESENT.