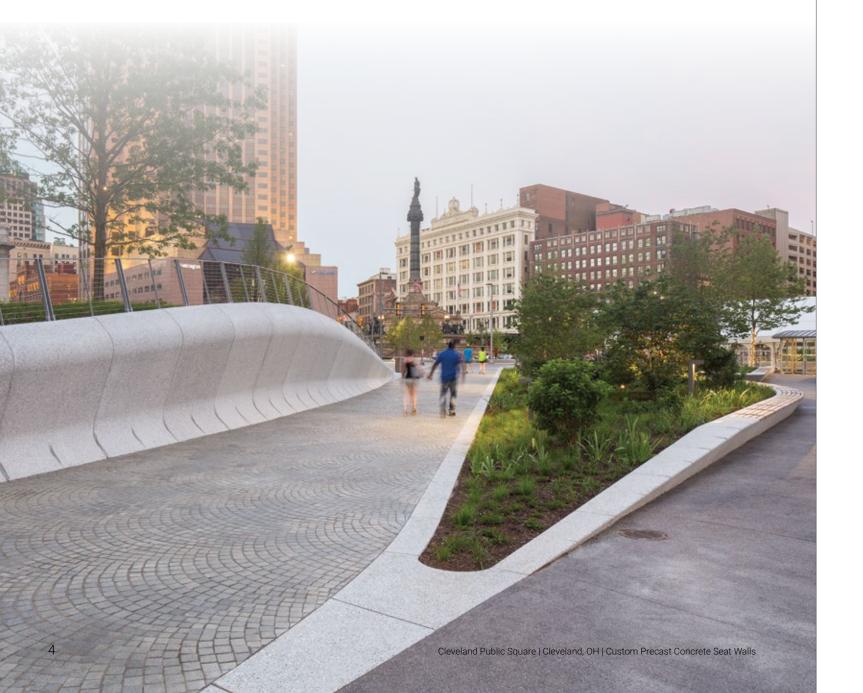

W31

W23

W33

Misty

Brown

W38

Night

Cleveland Public Square | Cleveland, OH | Custom Precast Concrete Seat Walls

## PRECAST CONCRETE SEAT WALLS

Custom precast concrete seat walls, planter walls and other wall panels add a touch of sophistication while serving as both continuous bench space and abstract works of art.

- Different profiles available from block style
- Can have recesses or reveals for lighting
- Shapes can be radial or straight
- Undulating heights and widths
- Wood can be attached
- Engineering for attachment available