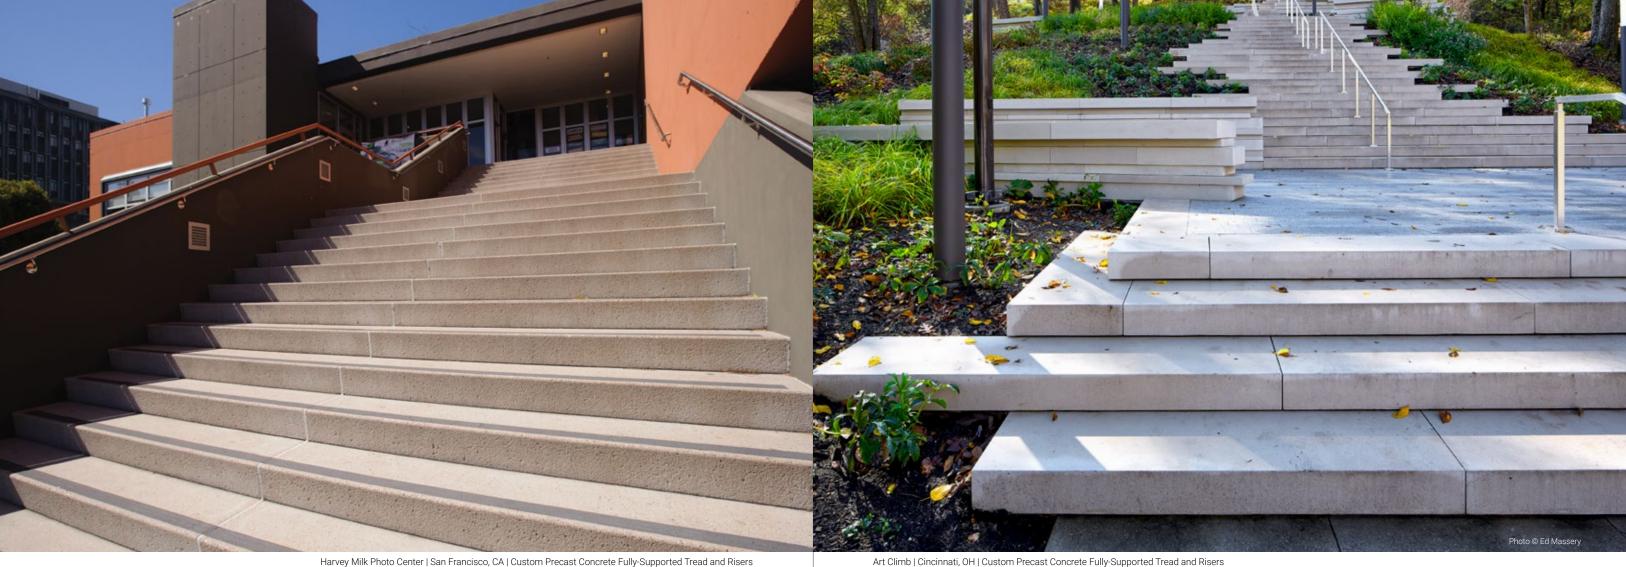

Damen Ave. | Chicago, IL | Custom Precast Concrete Fully-Supported Tread and Risers

### TREAD AND RISERS

Wausau Tile makes a variety of treads, coping and bases to give your next project the style and strength it needs. Our precast concrete tread and risers are reinforced with fiber or rebar. Our base and coping complete the finished look around the base of our column covers, wall panels and other surfaces. Let Wausau Tile complement or match any existing concrete floors or indoor stairs with ease.

# **FULLY-SUPPORTED** TREAD AND RISERS

Wausau Tile's fully-supported treads have a 2" minimum thickness and must be fully supported on a full concrete substrate or pan. Treads can be radial or straight and can have tapered ends per your design.