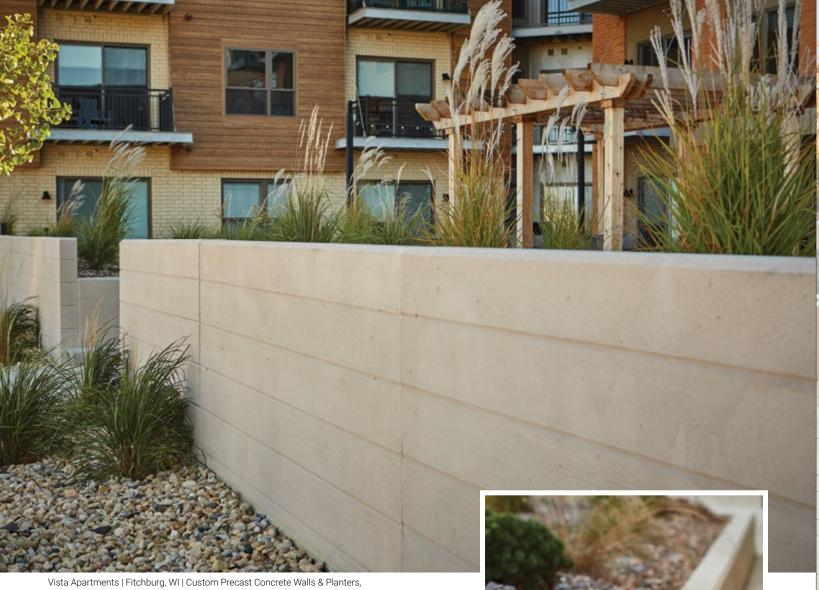

## PRECAST CONCRETE SEAT WALLS

Custom precast concrete seat walls, planter walls and other wall panels add a touch of sophistication while serving as both continuous bench space and abstract works of art.

- Different profiles available from block style
- Can have recesses or reveals for lighting
- Shapes can be radial or straight
- Undulating heights and widths
- Wood can be attached
- Engineering for attachment available

Wacker Dr. | Chicago, IL | Custom Precast Concrete Planter Walls

College of Pharmacy | St. Louis, MO | Custom Precast Concrete Wall Panels and Wall Caps

10 11

Vista Apartments | Fitchburg, WI | Custom Precast Concrete Walls & Planters, Stoney Creek Pavers, Custom Precast Terrazzo Countertops

# **VISTA APARTMENTS**

The outdoor courtyard and entertaining space at the Vista Apartment complex in Fitchburg, WI showcases Wausau Tile's full line of products. Custom precast concrete walls were created with a woodgrain look to tie into the aesthetic of the Vista courtyard. Our custom precast terrazzo was used as countertops at the grilling stations as well as on the top of the custom metal bench. Several precast concrete planters were placed throughout the courtyard to bring in some greenery to the neutral earth tones of this outdoor space. Finally, Stoney Creek pavers were used throughout the entire Vista Apartment courtyard to bring in a natural stone look to tie in the look and feel of the coordinating Wausau Tile products.