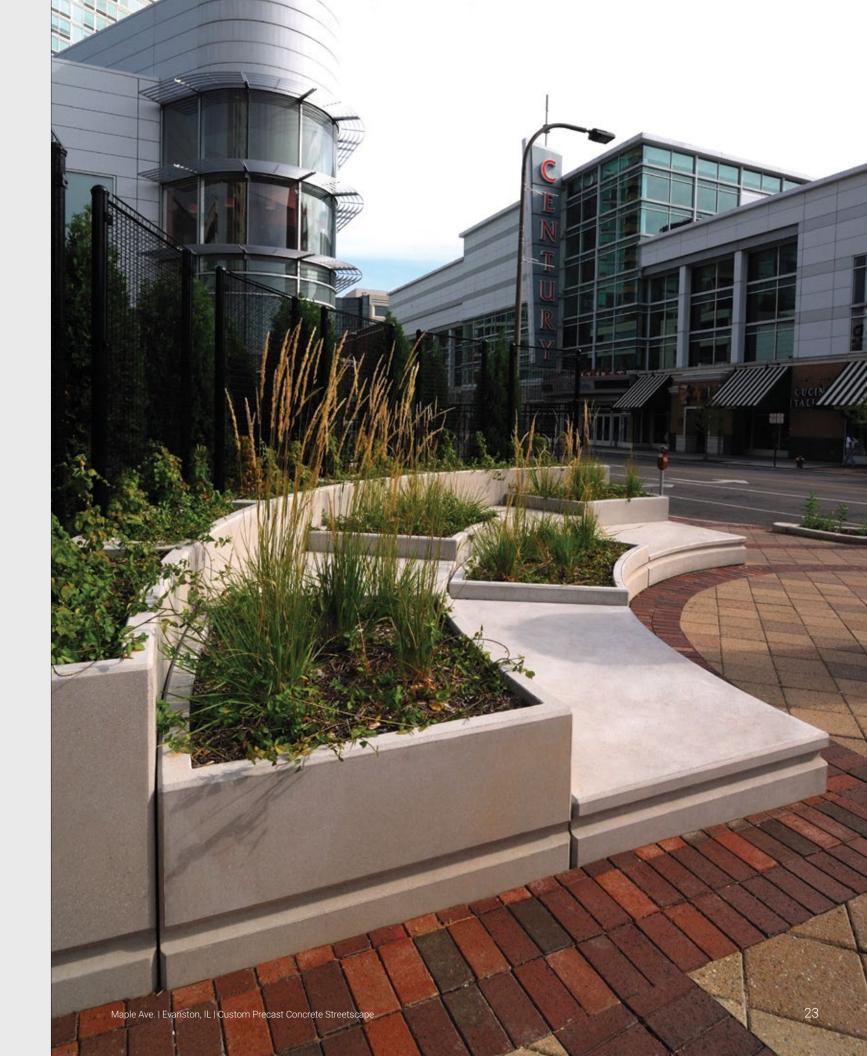

Maple Ave. | Evanston, IL | Custom Precast Concrete Streetscape

# STREETSCAPES AND CURBING FORMS

Custom concrete streetscapes have the ability to transform urban settings from blasé to beautiful. Wausau Tile helps designers create more walkable, livable and inviting spaces with custom precast concrete formations that frame, route and accent city streets. There's no project too big. Let's turn your bold vision into a showstopper.