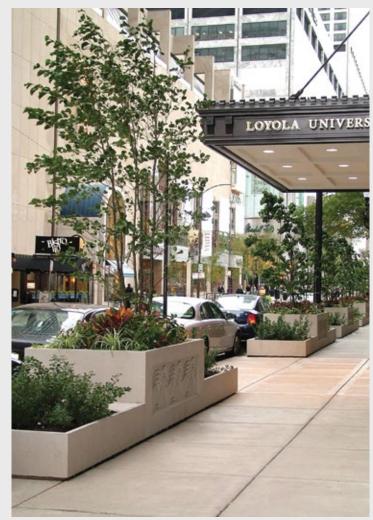

# WAUSAU TILE PERIMETER SECURITY

Loyola University | Chicago, IL | Custom Precast Concrete Planter Barriers

### PERIMETER SECURITY

Controlling access to buildings with strength and security has never been more important. Our selection of custom concrete forms - including original reinforced bollards, planters and sleek and sturdy barriers - are trusted around the world at sites that demand added perimeter security, from the U.S. State Department and military forts to professional sports facilities. Whether your site requires controlled access, regulated traffic flow or simply the added look of serious strength, we're here to protect while providing aesthetic value and peace of mind. Wausau Tile's custom concrete forms can also be prepped for a K-rated system.