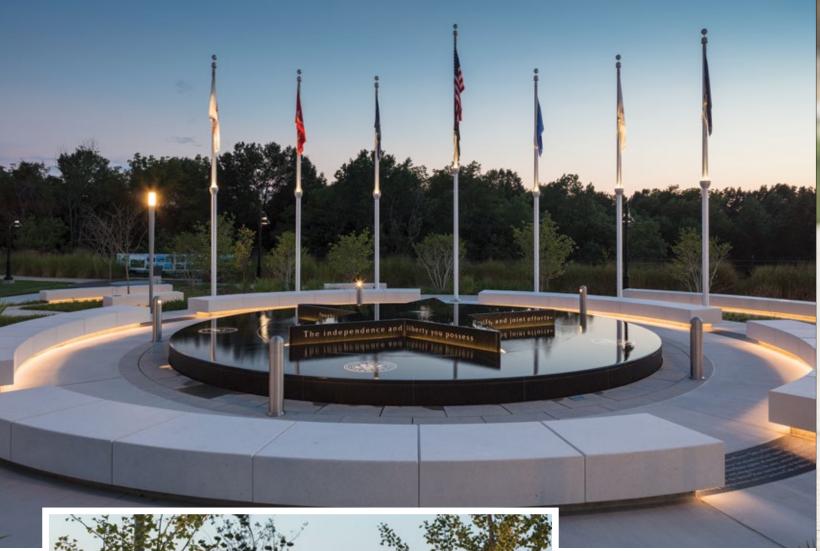

# TREE GRATES

Wausau Tile's decorative tree grates are the perfect blend of form and function. Available with recesses and drainage slots.

Veterans Honor Park

Veterans Honor Park | Chesterfield, MO Custom Precast Concrete Signs and Benches