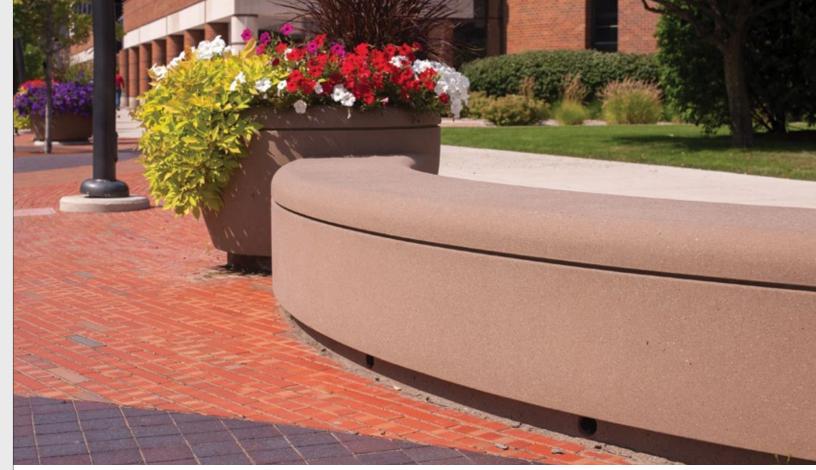

## PRECAST CONCRETE SEAT WALLS

Custom precast concrete seat walls, planter walls and other wall panels add a touch of sophistication while serving as both continuous bench space and abstract works of art.

- Different profiles available from block style
- Can have recesses or reveals for lighting
- Shapes can be radial or straight
- Undulating heights and widths
- Wood can be attached
- Engineering for attachment available