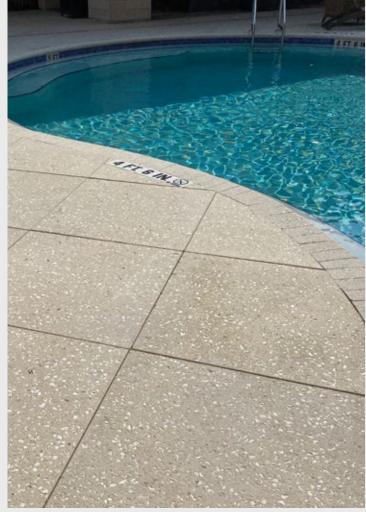

C31 TREAD & RISER

C36 REVERSE TREAD & RISER

C51 BLOCK TREAD (SLANTED NOSE DESIGN)

C40 SEPARATE TREAD & RISER

C51 BLOCK TREAD (SQUARE NOSE DESIGN)

17

WausauTile.com | 800.388.8728

Brownwood Hotel & Spa | The Villages, FL | Custom Precast Concrete Pool Coping

# **POOL COPING**

Wausau Tile's pool coping is available in single bullnose, double bullnose, safety edge and eased edge styles. Shapes can be radial or straight per your design.