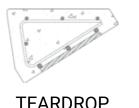

# SELF-SUPPORTING TREAD AND RISERS

Wausau Tile's self-supporting treads have a 4" minimum thickness and can span from stringer to stringer with weld plates. Treads can be radial or straight and can have tapered ends per your design. Engineering is available.

C60 SELF-SUPPORTING FLAT TREAD

C70 SELF-SUPPORTING TREAD & RISER

TEARDROP SELF-SUPPORTING

15

14