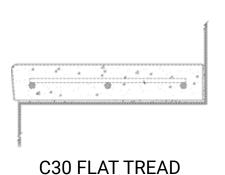

# **FULLY-SUPPORTED** TREAD AND RISERS

Wausau Tile's fully-supported treads have a 2" minimum thickness and must be fully supported on a full concrete substrate or pan. Treads can be radial or straight and can have tapered ends per your design.

C31 TREAD & RISER

C36 REVERSE TREAD & RISER

C51 BLOCK TREAD (SLANTED NOSE DESIGN)

C40 SEPARATE TREAD & RISER

C51 BLOCK TREAD (SQUARE NOSE DESIGN)

17

WausauTile.com | 800.388.8728

Brownwood Hotel & Spa | The Villages, FL | Custom Precast Concrete Pool Coping