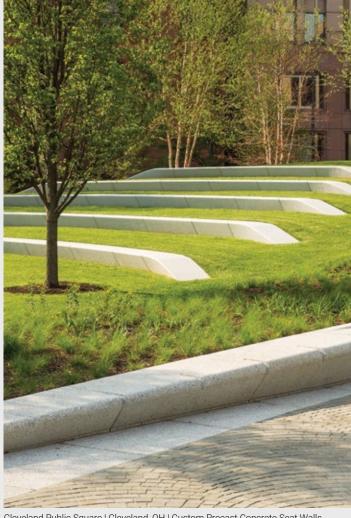

W31

W23

W33

Misty

Brown

W38

Night

Cleveland Public Square | Cleveland, OH | Custom Precast Concrete Seat Walls

## PRECAST CONCRETE SEAT WALLS

Custom precast concrete seat walls, planter walls and other wall panels add a touch of sophistication while serving as both continuous bench space and abstract works of art.

- Different profiles available from block style
- Can have recesses or reveals for lighting
- Shapes can be radial or straight
- Undulating heights and widths
- Wood can be attached
- Engineering for attachment available