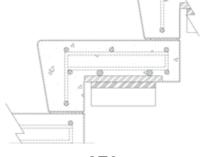

# SELF-SUPPORTING TREAD AND RISERS

Wausau Tile's self-supporting treads have a 4" minimum thickness and can span from stringer to stringer with weld plates. Treads can be radial or straight and can have tapered ends per your design. Engineering is available.

C60 SELF-SUPPORTING FLAT TREAD

C70 SELF-SUPPORTING TREAD & RISER

TEARDROP SELF-SUPPORTING

15

14