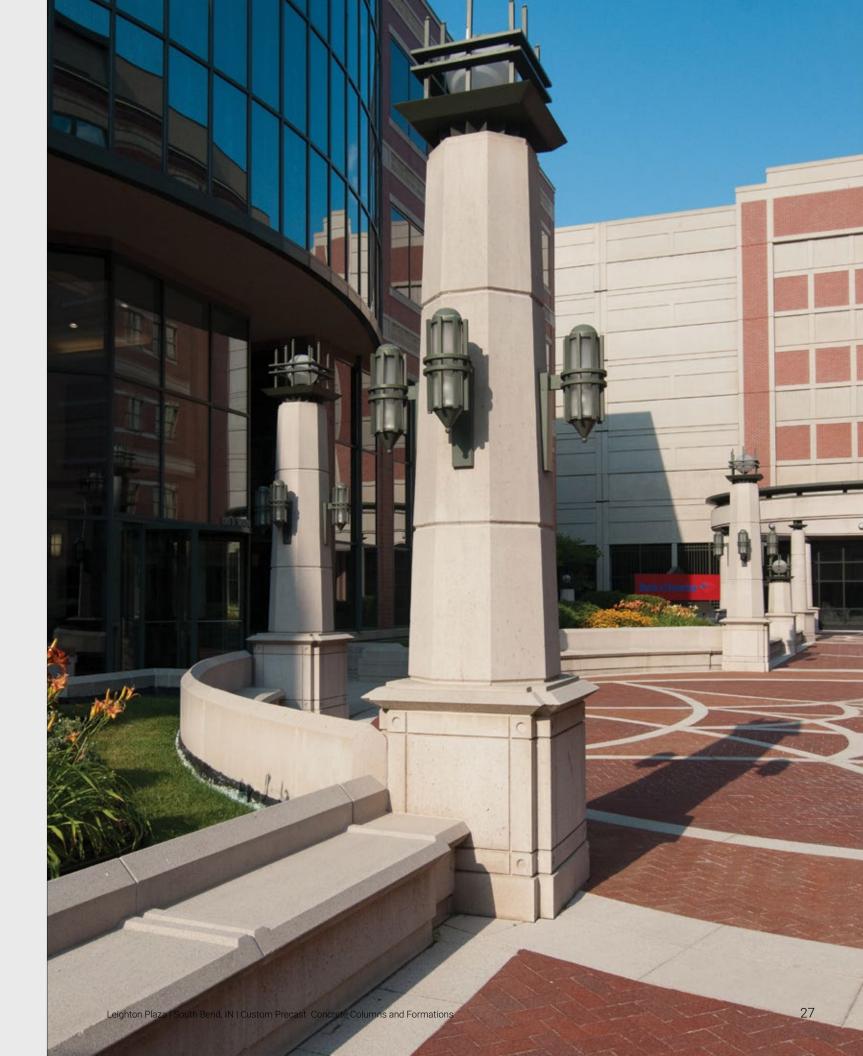

### **CUSTOM COLUMNS**

Wausau Tile's columns and formations are the perfect finishing touch to any architectural or landscape project. Complement cast-in, embossed or metal lettering with plaques, silkscreen logos and a variety of other customizable materials for unique expressions. Or protect building columns with covers that offer elegant form and essential function. Cladding or solid concrete columns available per your design.

- COLUMN COVERS
- COLUMN BASE
- COLUMN AND WALL CAPS

Christian Science | Boston, MA | Custom Precast Concrete Tree Grates