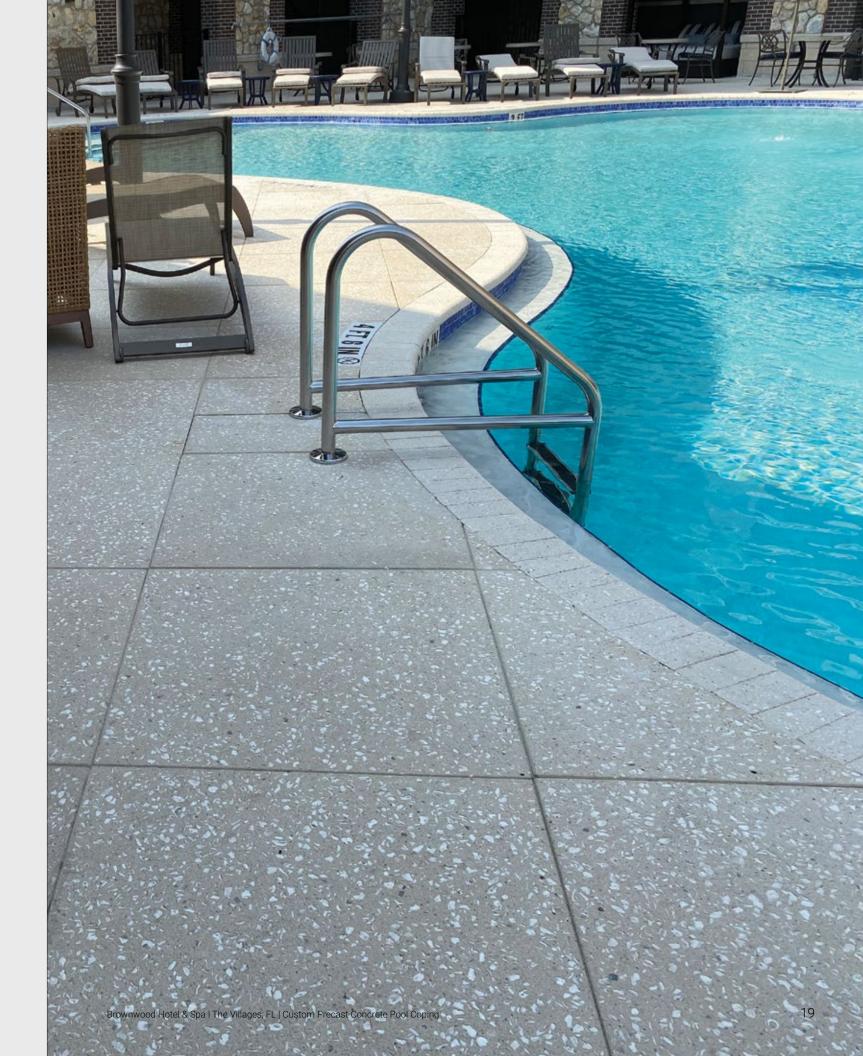

C31 TREAD & RISER

C36 REVERSE TREAD & RISER

C51 BLOCK TREAD (SLANTED NOSE DESIGN)

C40 SEPARATE TREAD & RISER

C51 BLOCK TREAD (SQUARE NOSE DESIGN)

17

WausauTile.com | 800.388.8728

Brownwood Hotel & Spa | The Villages, FL | Custom Precast Concrete Pool Coping

# **POOL COPING**

Wausau Tile's pool coping is available in single bullnose, double bullnose, safety edge and eased edge styles. Shapes can be radial or straight per your design.