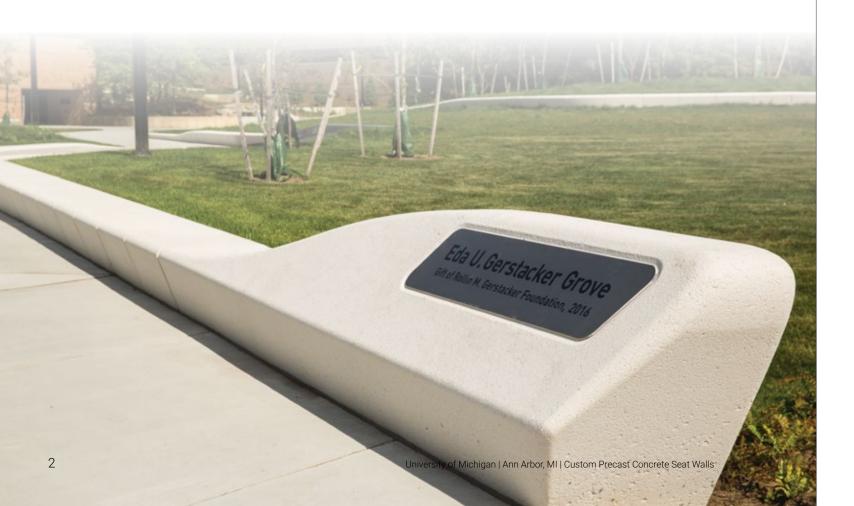

# PHOTO INDEX

|    | #  | PROJECT NAME                                            | CITY          | STATE | PRODUCT                                                                                               | PAGE          |
|----|----|---------------------------------------------------------|---------------|-------|-------------------------------------------------------------------------------------------------------|---------------|
| i  | 1  | Atlanta Financial Center (Designed by Perkins and Will) | Atlanta       | GA    | Custom Precast Concrete Seat Walls                                                                    | Cover         |
| ı  | 2  | University of Michigan                                  | Ann Arbor     | MI    | Custom Precast Concrete Seat Walls                                                                    | 2             |
|    | 3  | Cleveland Public Square                                 | Cleveland     | ОН    | Custom Precast Concrete Seat Walls                                                                    | 4             |
|    | 4  | Marie Gabrielle Gardens                                 | Dallas        | TX    | Custom Precast Concrete Planters                                                                      | 6             |
|    | 5  | Battle Creek                                            | Battle Creek  | MI    | Custom Precast Concrete Benches and Planters                                                          | 7             |
|    | 6  | Minnesota Children's Museum                             | Saint Paul    | MN    | Custom Precast Concrete Bollards                                                                      | 9             |
|    | 7  | Cleveland Public Square                                 | Cleveland     | ОН    | Custom Precast Concrete Seat Walls                                                                    | 10            |
| ı  | 8  | Wacker Dr.                                              | Chicago       | IL    | Custom Precast Concrete Planter Walls                                                                 | 11            |
|    | 9  | College of Pharmacy                                     | St. Louis     | MO    | Custom Precast Concrete Wall Panels and Wall Caps                                                     | 11            |
| U  | 10 | Vista Apartments                                        | Fitchburg     | WI    | Custom Precast Concrete Walls & Planters, Stoney Creek Pavers,<br>Custom Precast Terrazzo Countertops | 12            |
| ٩  | 11 | Vista Apartments                                        | Fitchburg     | WI    | Custom Precast Concrete Walls & Planters, Stoney Creek Pavers,<br>Custom Precast Terrazzo Countertops | 13            |
|    | 12 | Damen Ave.                                              | Chicago       | IL    | Custom Precast Concrete Fully-Supported Tread and Risers                                              | 14            |
|    | 13 | Epic Headquarters                                       | Verona        | WI    | Custom Precast Concrete Self-Supporting Treads                                                        | 15            |
|    | 14 | Harvey Milk Photo Center                                | San Francisco | CA    | Custom Precast Concrete Fully-Supported Tread and Risers                                              | 16            |
|    | 15 | Art Climb                                               | Cincinnati    | ОН    | Custom Precast Concrete Fully-Supported Tread and Risers                                              | 17            |
|    | 16 | Brownwood Hotel and Spa                                 | The Villages  | FL    | Custom Precast Concrete Pool Coping                                                                   | 18            |
| N. | 17 | Brownwood Hotel and Spa                                 | The Villages  | FL    | Custom Precast Concrete Pool Coping                                                                   | 19            |
| 30 | 18 | Loyola University                                       | Chicago       | IL    | Custom Precast Concrete Planter Barrier                                                               | 20            |
|    | 19 | Rochester International University                      | Rochester     | MN    | Precast Concrete Wall Barrier                                                                         | 20            |
|    | 20 | Maple Ave.                                              | Evanston      | IL    | Custom Precast Concrete Streetscape                                                                   | 22            |
|    | 21 | Maple Ave.                                              | Evanston      | IL    | Custom Precast Concrete Streetscape                                                                   | 23            |
|    | 22 | Town of Glenrock                                        | Glenrock      | WY    | Custom Precast Concrete Sign                                                                          | 24            |
|    | 23 | Veterans Memorial Park                                  | Elgin         | IL    | Custom Precast Concrete Formations                                                                    | 25            |
|    | 24 | Schofield Ave.                                          | Weston        | WI    | Custom Precast Concrete Columns                                                                       | 26            |
|    | 25 | Leighton Plaza                                          | South Bend    | IN    | Custom Precast Concrete Columns and Formations                                                        | 27            |
|    | 26 | Christian Science                                       | Boston        | MA    | Custom Precast Concrete Tree Grates                                                                   | 28            |
|    | 27 | Christian Science                                       | Boston        | MA    | Custom Precast Concrete Tree Grates                                                                   | 29            |
|    | 28 | Veterans Honor Park                                     | Chesterfield  | МО    | Custom Precast Concrete Signs and Benches                                                             | 30            |
|    | 29 | Atlanta Financial Center (Designed by Perkins and Will) | Atlanta       | GA    | Custom Precast Concrete Seat Walls                                                                    | BACK<br>Cover |