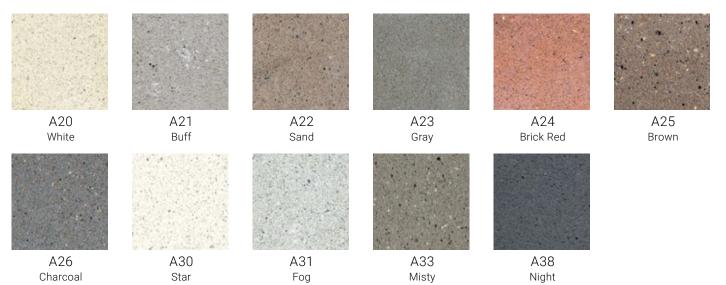

### **CUSTOM COLORS**

At Wausau Tile, we have a large selection of colors for you to choose from to fit any space. However, we know that sometimes our customers are looking for an exact color match to an existing piece or something extra special. With our free sample process, Wausau Tile offers you the ability to create custom colors from scratch or match existing products. The quickest way to achieve a custom match is to provide us with a physical sample. If you are looking to create a custom color, provide us with a Benjamin Moore, Sherwin Williams or Pantone color and we will go to work.

# PREMIUM GROUND **AND POLISHED**

G20

Charcoal

G30

Star

Fog

G22

G23

G33 Misty

G24 Brick Red

G38 Night

# LIGHT GRIND

LG21 Buff

LG22

LG23 Gray

LG24 Brick Red

Brown

Charcoal

# WEATHERSTONE

W20

Charcoal

W21

W30

Star

W22

Fog

W31

W23

W33

Misty

Brown

W38

Night

Cleveland Public Square | Cleveland, OH | Custom Precast Concrete Seat Walls