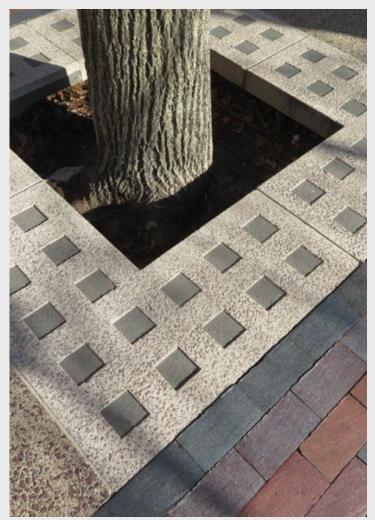

# TREE GRATES

Wausau Tile's decorative tree grates are the perfect blend of form and function. Available with recesses and drainage slots.

Veterans Honor Park

Veterans Honor Park | Chesterfield, MO Custom Precast Concrete Signs and Benches