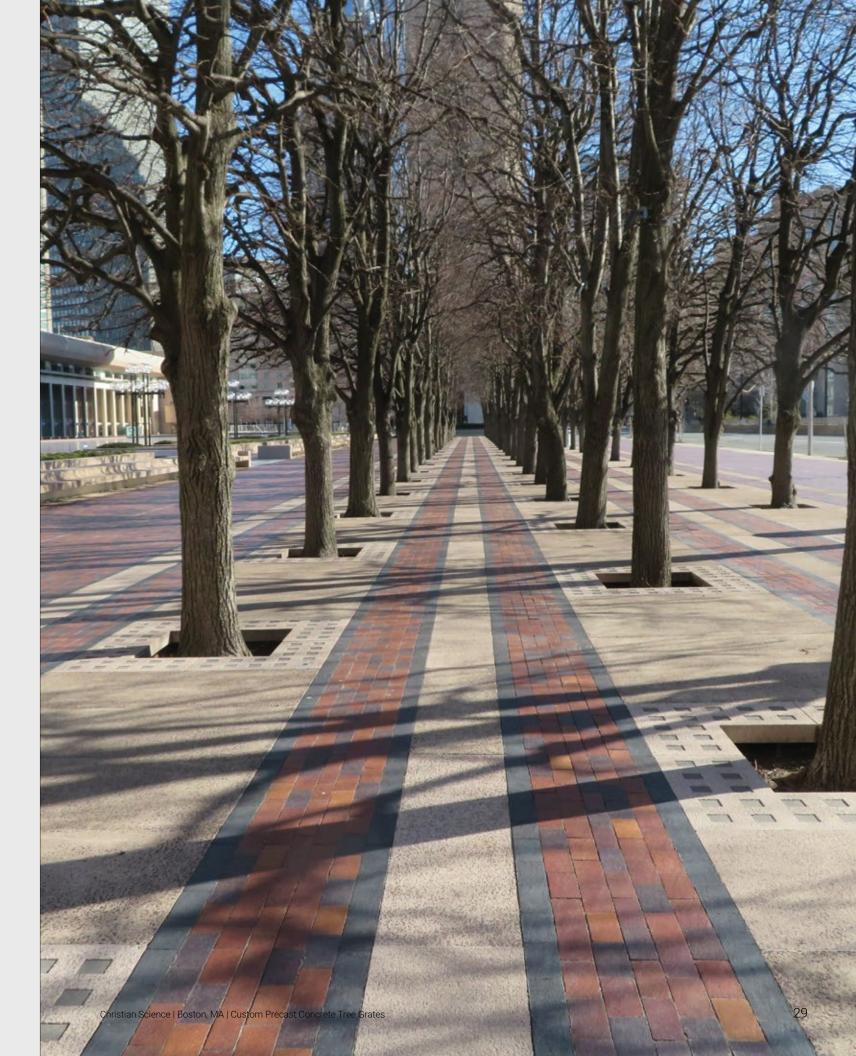

- COLUMN COVERS
- COLUMN BASE
- COLUMN AND WALL CAPS

Christian Science | Boston, MA | Custom Precast Concrete Tree Grates

# TREE GRATES

Wausau Tile's decorative tree grates are the perfect blend of form and function. Available with recesses and drainage slots.

Veterans Honor Park

Veterans Honor Park | Chesterfield, MO Custom Precast Concrete Signs and Benches