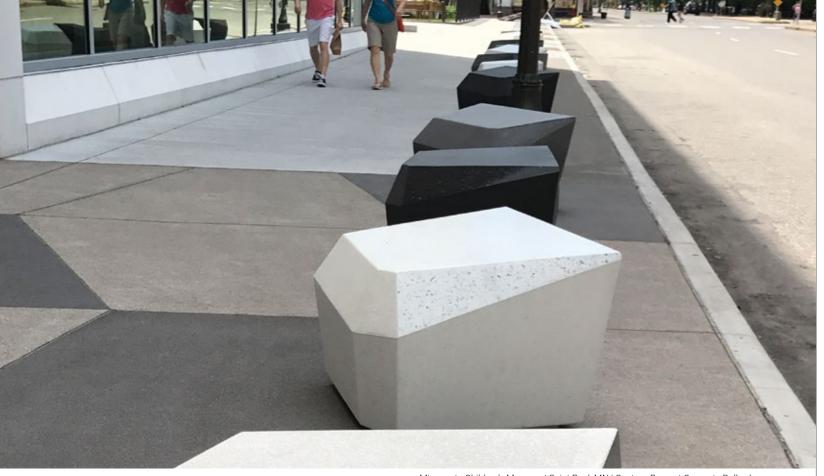

# **ACID WASH**

Minnesota Children's Museum | Saint Paul, MN | Custom Precast Concrete Bollards