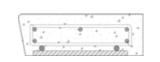

# **FULLY-SUPPORTED** TREAD AND RISERS

Wausau Tile's fully-supported treads have a 2" minimum thickness and must be fully supported on a full concrete substrate or pan. Treads can be radial or straight and can have tapered ends per your design.

C31 TREAD & RISER

C36 REVERSE TREAD & RISER

C51 BLOCK TREAD (SLANTED NOSE DESIGN)

C40 SEPARATE TREAD & RISER

C51 BLOCK TREAD (SQUARE NOSE DESIGN)

17

WausauTile.com | 800.388.8728

Brownwood Hotel & Spa | The Villages, FL | Custom Precast Concrete Pool Coping