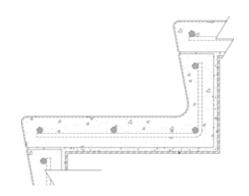

# **FULLY-SUPPORTED** TREAD AND RISERS

Wausau Tile's fully-supported treads have a 2" minimum thickness and must be fully supported on a full concrete substrate or pan. Treads can be radial or straight and can have tapered ends per your design.

C31 TREAD & RISER

C36 REVERSE TREAD & RISER

C51 BLOCK TREAD (SLANTED NOSE DESIGN)

C40 SEPARATE TREAD & RISER

C51 BLOCK TREAD (SQUARE NOSE DESIGN)

17

WausauTile.com | 800.388.8728

Brownwood Hotel & Spa | The Villages, FL | Custom Precast Concrete Pool Coping