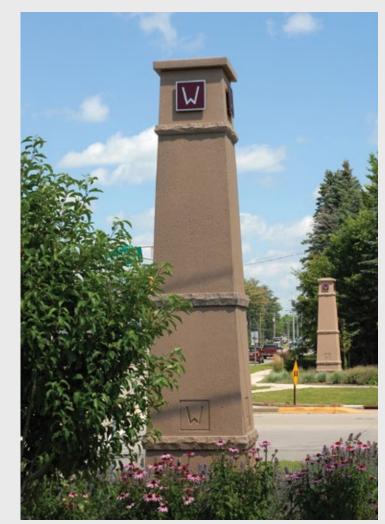

### **CUSTOM COLUMNS**

Wausau Tile's columns and formations are the perfect finishing touch to any architectural or landscape project. Complement cast-in, embossed or metal lettering with plaques, silkscreen logos and a variety of other customizable materials for unique expressions. Or protect building columns with covers that offer elegant form and essential function. Cladding or solid concrete columns available per your design.

- COLUMN COVERS
- COLUMN BASE
- COLUMN AND WALL CAPS

Christian Science | Boston, MA | Custom Precast Concrete Tree Grates