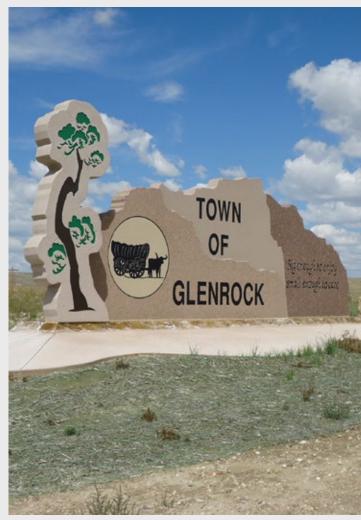

# WAUSAU TILE CUSTOM SIGNS

Town of Glenrock | Glenrock, WY | Custom Precast Concrete Sign

## **CUSTOM SIGNS**

Convey your message in style with Wausau Tile's custom signs. Complement cast-in, embossed or metal lettering with plaques, silkscreen logos and a variety of other customizable materials for unique expressions.