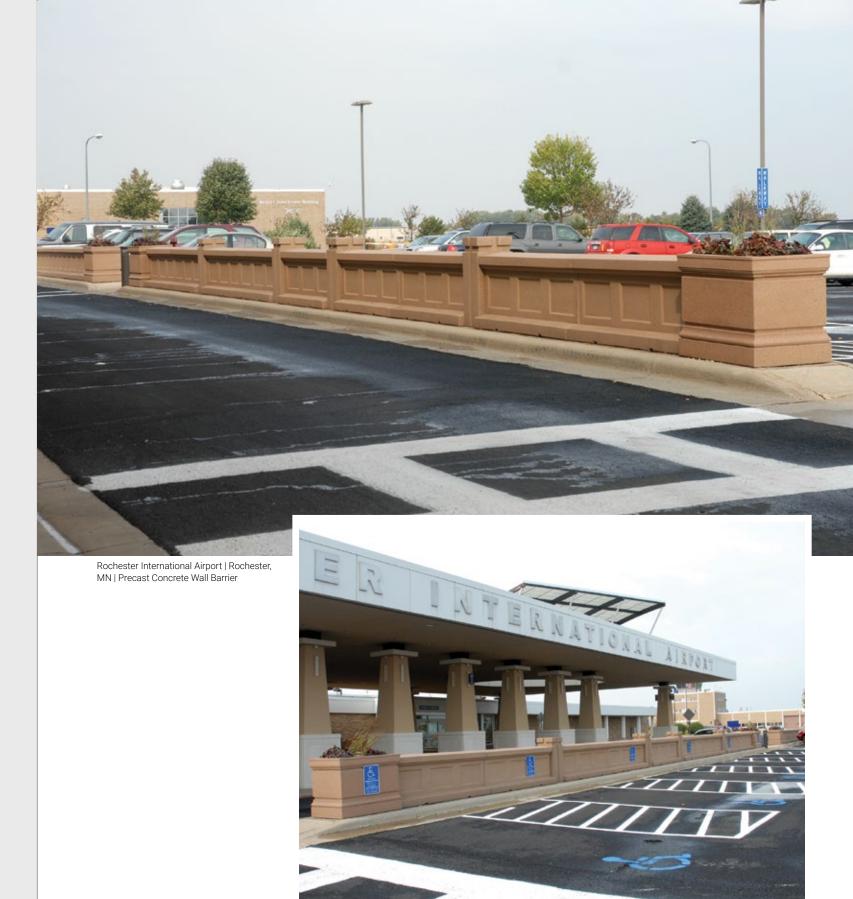

# WAUSAU TILE PERIMETER SECURITY

Loyola University | Chicago, IL | Custom Precast Concrete Planter Barriers

### PERIMETER SECURITY

Controlling access to buildings with strength and security has never been more important. Our selection of custom concrete forms - including original reinforced bollards, planters and sleek and sturdy barriers - are trusted around the world at sites that demand added perimeter security, from the U.S. State Department and military forts to professional sports facilities. Whether your site requires controlled access, regulated traffic flow or simply the added look of serious strength, we're here to protect while providing aesthetic value and peace of mind. Wausau Tile's custom concrete forms can also be prepped for a K-rated system.