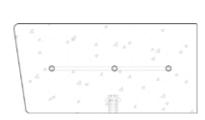

# SELF-SUPPORTING TREAD AND RISERS

Wausau Tile's self-supporting treads have a 4" minimum thickness and can span from stringer to stringer with weld plates. Treads can be radial or straight and can have tapered ends per your design. Engineering is available.

C60 SELF-SUPPORTING FLAT TREAD

C70 SELF-SUPPORTING TREAD & RISER

TEARDROP SELF-SUPPORTING

15

14