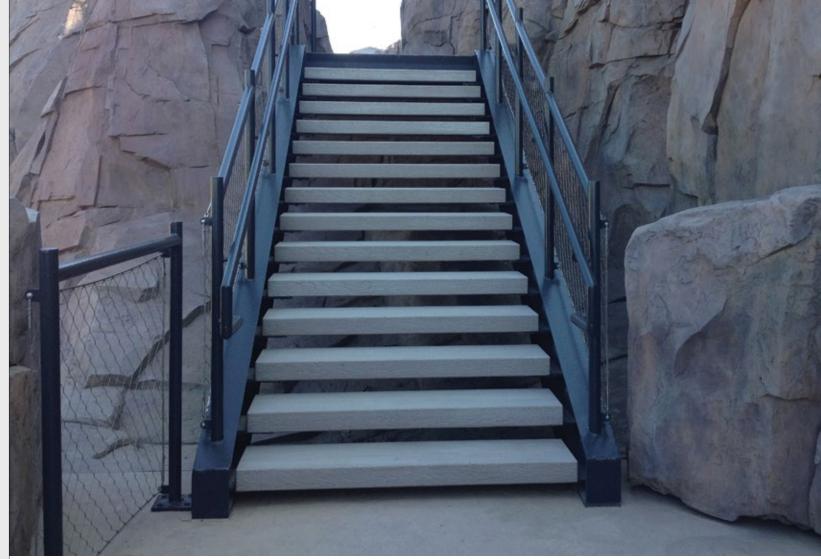

Epic Headquarters | Verona, WI | Custom Precast Concrete Self-Supporting Treads

# SELF-SUPPORTING TREAD AND RISERS

Wausau Tile's self-supporting treads have a 4" minimum thickness and can span from stringer to stringer with weld plates. Treads can be radial or straight and can have tapered ends per your design. Engineering is available.