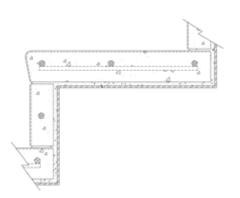

# **FULLY-SUPPORTED** TREAD AND RISERS

Wausau Tile's fully-supported treads have a 2" minimum thickness and must be fully supported on a full concrete substrate or pan. Treads can be radial or straight and can have tapered ends per your design.

C31 TREAD & RISER

C36 REVERSE TREAD & RISER

C51 BLOCK TREAD (SLANTED NOSE DESIGN)

C40 SEPARATE TREAD & RISER

C51 BLOCK TREAD (SQUARE NOSE DESIGN)

17

WausauTile.com | 800.388.8728

Brownwood Hotel & Spa | The Villages, FL | Custom Precast Concrete Pool Coping