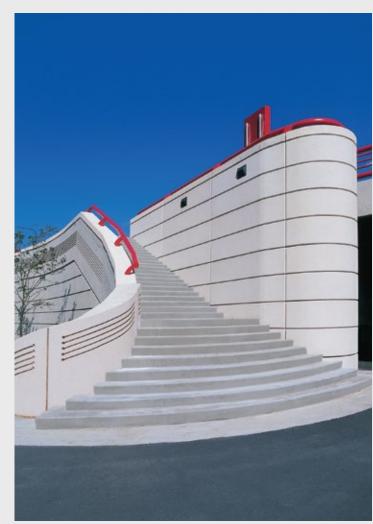

### TREAD AND RISERS

Wausau Tile makes a variety of treads, coping and bases to give your next project the style and strength it needs. Our precast concrete tread and risers are reinforced with fiber or rebar. Our base and coping complete the finished look around the base of our column covers, wall panels and other surfaces. Let Wausau Tile complement or match any existing concrete floors or indoor stairs with ease.