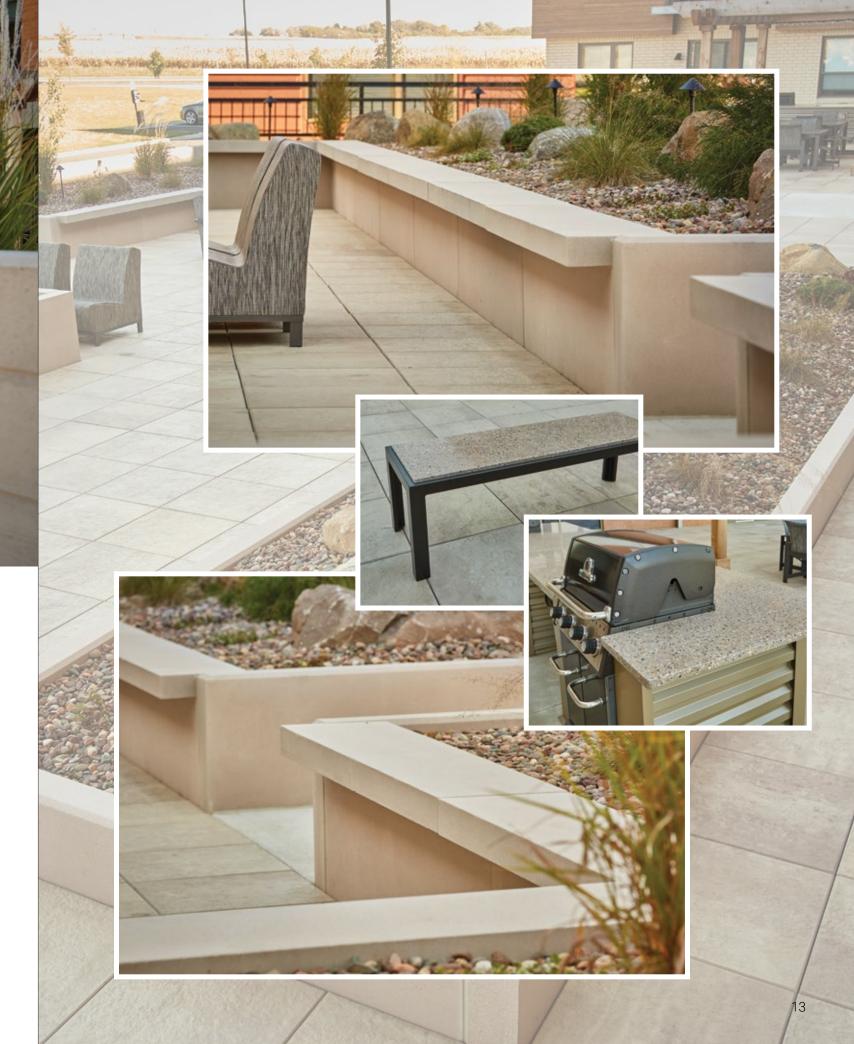

# **VISTA APARTMENTS**

The outdoor courtyard and entertaining space at the Vista Apartment complex in Fitchburg, WI showcases Wausau Tile's full line of products. Custom precast concrete walls were created with a woodgrain look to tie into the aesthetic of the Vista courtyard. Our custom precast terrazzo was used as countertops at the grilling stations as well as on the top of the custom metal bench. Several precast concrete planters were placed throughout the courtyard to bring in some greenery to the neutral earth tones of this outdoor space. Finally, Stoney Creek pavers were used throughout the entire Vista Apartment courtyard to bring in a natural stone look to tie in the look and feel of the coordinating Wausau Tile products.