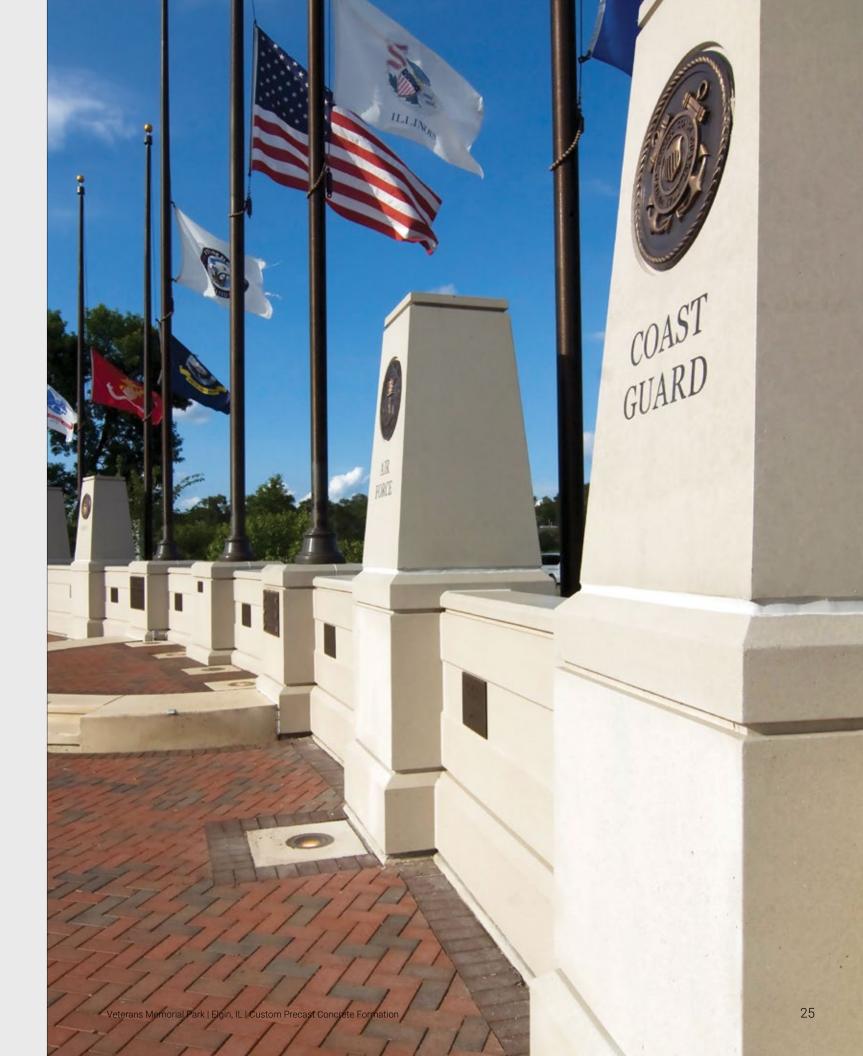

### **CUSTOM COLUMNS**

Wausau Tile's columns and formations are the perfect finishing touch to any architectural or landscape project. Complement cast-in, embossed or metal lettering with plaques, silkscreen logos and a variety of other customizable materials for unique expressions. Or protect building columns with covers that offer elegant form and essential function. Cladding or solid concrete columns available per your design.

- COLUMN COVERS
- COLUMN BASE
- COLUMN AND WALL CAPS

Christian Science | Boston, MA | Custom Precast Concrete Tree Grates