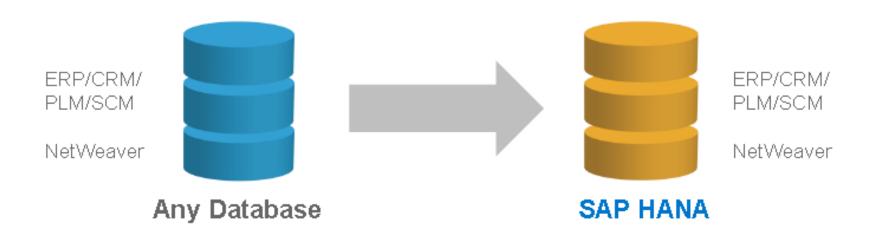

# Journey to SAP Business Suite, powered by SAP HANA

### Computing power moves to SAP HANA – The three step approach

Update to latest
enhancement package
(not SAP HANA) and
the corresponding
version of SAP
NetWeaver

Update to latest
Enhancement Package
version for SAPHANA
and corresponding
version of SAP
NetWeaver

Export from any
Database and import
to SAP HANA