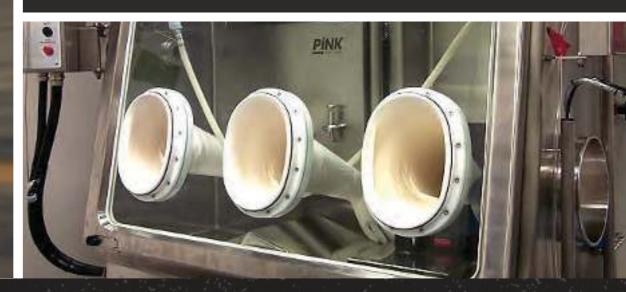

# C.B.R.N.E VEHICLES

TACTICARS delivers customised C.B.R.N.E / HAZMAT vehicles, providing First Response teams with a complete, mission specific mobile solution. The vehicles are equipped with the latest technologies to detect and handle hazardous substances out in the field.

### MODULAR INTEGRATED SYSTEMS

- Mobile C&C
- GPS Location and navigation
- Environmental Monitoring System
- Integrated Breathing Systems
- C.B.R.N.E. Detection Robot
- Air Filtration Systems
- Radiation Detector
- Bioaerosol Detector
- Day/Night Visual Systems
- Analyser Kit