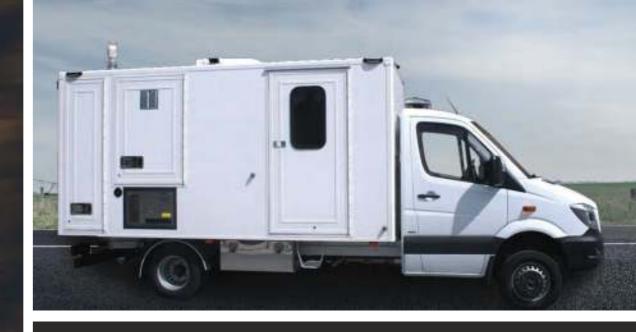

# C.B.R.N.E VEHICLES

TACTICARS delivers customised C.B.R.N.E / HAZMAT vehicles, providing First Response teams with a complete, mission specific mobile solution. The vehicles are equipped with the latest technologies to detect and handle hazardous substances out in the field.

- Modular Systems Integration (AWR, Sensors C.B.R.N.E. Kits, etc)
- Different Levels of Terrainability and Payload
- Mobile Laboratory
- Incident Management
- Analysis & Reporting Tools
- Customised Team Accommodation

# C.B.R.N.E VEHICLES FOR A WIDE RANGE OF MISSIONS

First Response

& Containment

On-Site Analysis

### MODULAR INTEGRATED SYSTEMS

- Mobile C&C
- GPS Location and navigation
- Environmental Monitoring System
- Integrated Breathing Systems
- C.B.R.N.E. Detection Robot
- Air Filtration Systems
- Radiation Detector
- Bioaerosol Detector
- Day/Night Visual Systems
- Analyser Kit