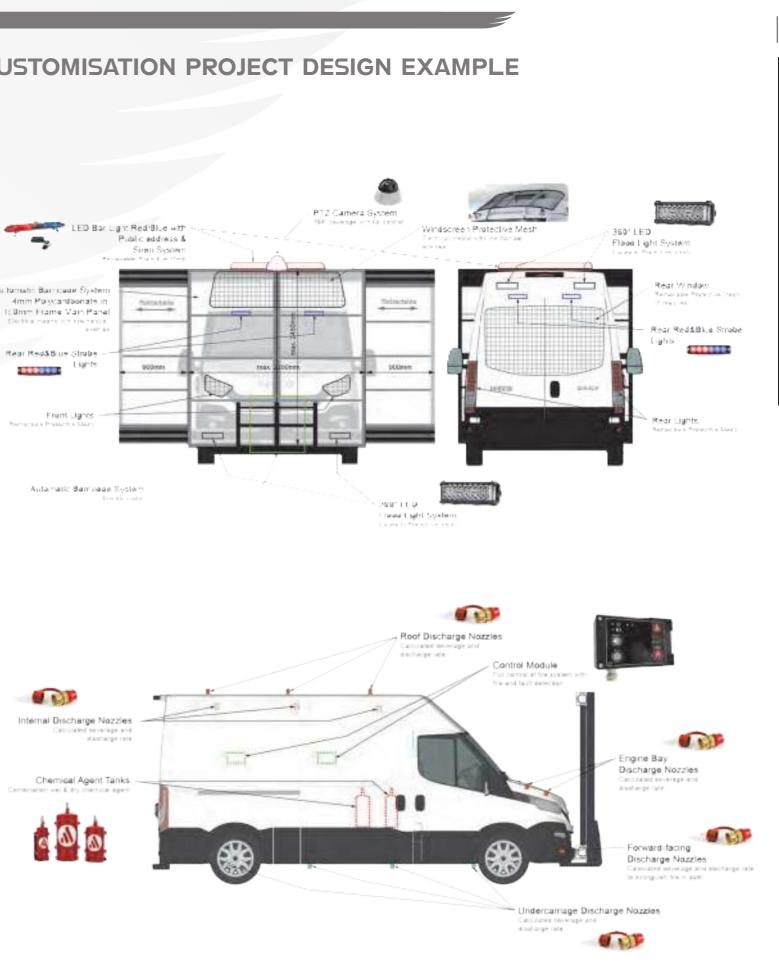

# **CUSTOMISATION PROJECT DESIGN EXAMPLE**

First Response Explosive Materials Containment

Explosives Neutralisation & Disposal

HAZMAT

F

Detection

### MODULAR INTEGRATED SYSTEMS

- Heavy EOD Robot
- Bomb Container
- Heavy Duty Tripod
- Mini Recoilless
- Non-Magnetic Tool Kit

- Selective Explosive Detector
- Personal Protection Equipment
- X-ray Scanner
- Breaching Kit