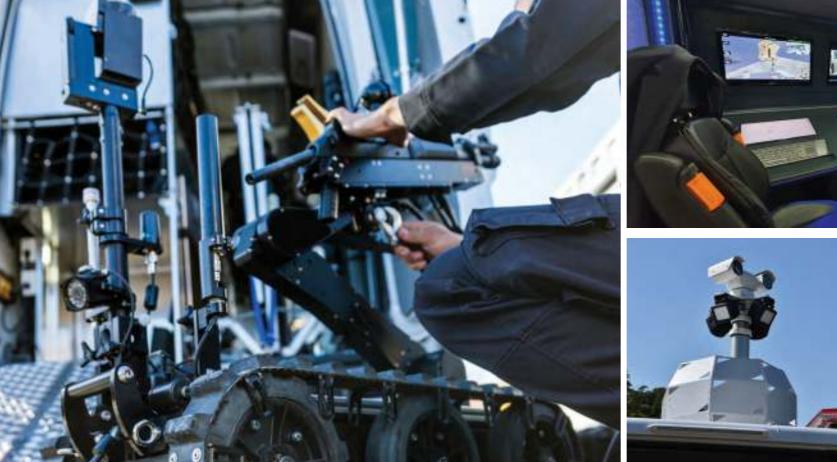

### MODULAR INTEGRATED SYSTEMS

- EOD/IED Robot
- Portable Blast Container
- Hook & Line Kits
- Mini Recoilless
- Non-Magnetic Tool Kit

- Selective Explosive Detector
- Personal Protection Equipment
- X-ray Scanner
- Electronic Statoscope
- Breaching Kit

### MODULAR INTEGRATED SYSTEMS

- Heavy EOD Robot
- Bomb Container
- Heavy Duty Tripod
- Mini Recoilless
- Non-Magnetic Tool Kit

- Selective Explosive Detector
- Personal Protection Equipment
- X-ray Scanner
- Breaching Kit

### MODULAR INTEGRATED SYSTEMS

- Mobile C&C
- GPS Location and navigation
- Environmental Monitoring System
- Integrated Breathing Systems
- C.B.R.N.E. Detection Robot
- Air Filtration Systems
- Radiation Detector
- Bioaerosol Detector
- Day/Night Visual Systems
- Analyser Kit