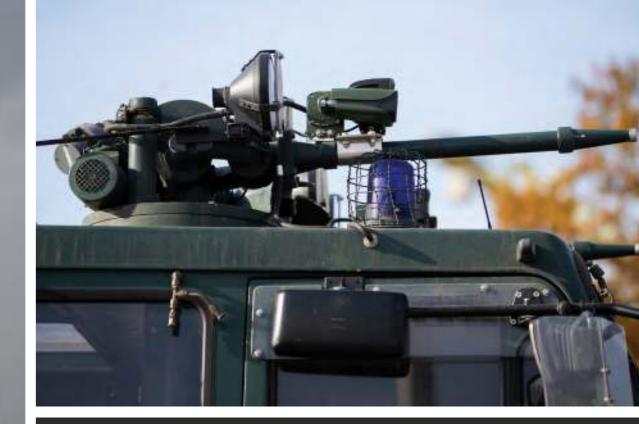

# BORDER CONTROL VEHICLES

In AR

TACTICARS provides border control units with a complete, mission specific mobile solution, from customised intelligence platforms and UAV's to integrated Geo-tactical solutions. Our vehicles facilitate the monitoring of border activities from both air and land, to ensure maximum protection of air-space, territorial borders and waters.

# **BORDER SECURITY VEHICLES FOR A WIDE RANGE OF MISSIONS**

Reconnaissance Patrol

Border & Port Security

Infrastructures Security

- Mobile C&C
- GPS Location and navigation
- Vehicle Satellite System
- LTE Communication

TACTICARS

- Mobile Data Terminals
- ANPR

- Radar
- IMSI Catcher
- Day/Night Visual Systems
- Floodlights
- PIT bumper

Generator •