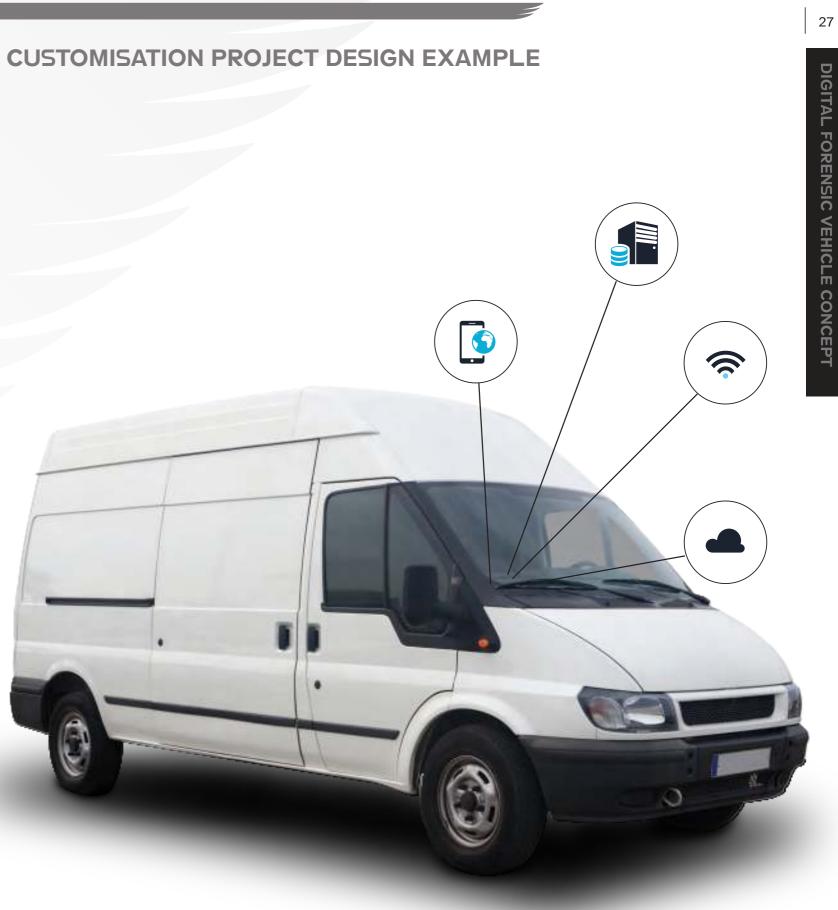

# DIGITAL FORENSIC VEHICLES

1 155

Our fully customised vehicle provides your Forensic Team with the tools to extract, recover and manage data from images, texts, and video to audio media from all digital devices. Our robust analysis tools allow your team to investigate and document evidence and generate reports on site.

## **DIGITAL FORENSIC VEHICLES FOR A WIDE RANGE OF MISSIONS**

### MODULAR INTEGRATED SYSTEMS

- Dual CPU Station
- GPS Location and Navigation
- Data Extraction and Analysis Platform
- Video Analysis Software
- Target Profiler

- Data Storage Tower
- HDD Duplicator
- IMSI Catcher
- Write Blocking Kit