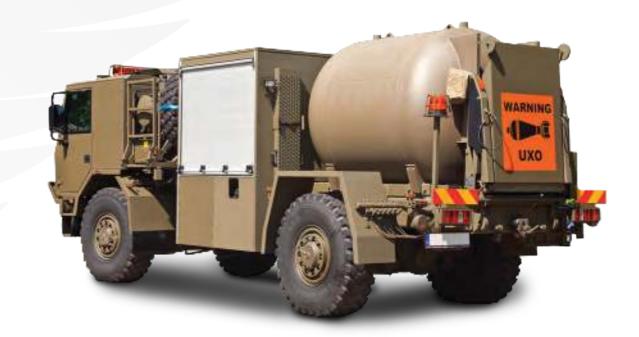

# EOD TRUCKS

-

(Gm -

### FEATURES

- Modular Systems Integration (Containment, Examination, Neutralisation, Etc)
- Different Levels of Terrainability and Payload
- Various Levels of Ballistic Protection
- Customised Personnel Accommodation
- Field Proven & Rapidly Deployed

# EOD TRUCKS FOR A WIDE RANGE OF MISSIONS

# **CUSTOMISATION PROJECT DESIGN EXAMPLE**

First Response Explosive Materials Containment

Explosives Neutralisation & Disposal

HAZMAT

F

Detection

### MODULAR INTEGRATED SYSTEMS

- Heavy EOD Robot
- Bomb Container
- Heavy Duty Tripod
- Mini Recoilless
- Non-Magnetic Tool Kit

- Selective Explosive Detector
- Personal Protection Equipment
- X-ray Scanner
- Breaching Kit