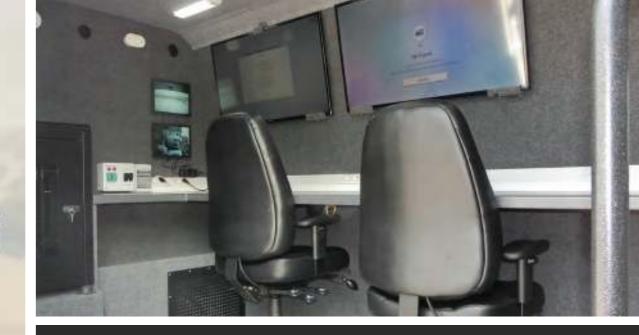

#### **Operator Workstations**

Powerful computer units equipped with mounted LCD monitors and peripheral devices suitable for up to 4 system operators.