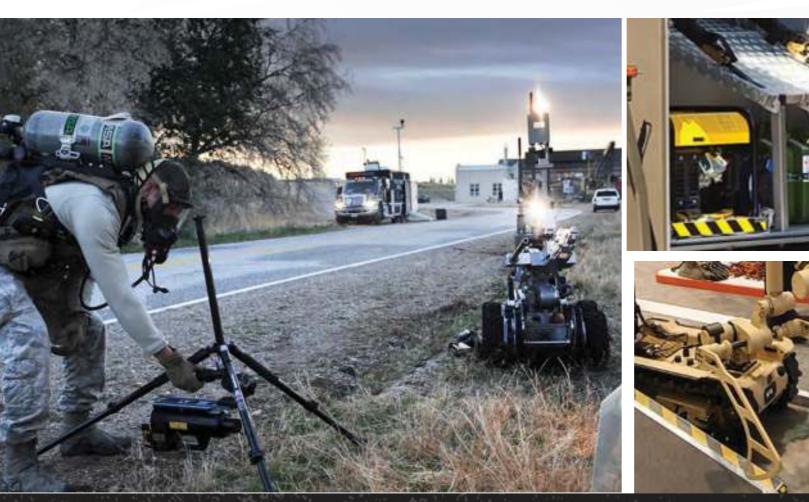

# EOD/IEDD VEHICLES

2

TACTICARS delivers customised EOD vehicles, First Responder teams with an end-to-end solution, providing rapid deployment and mission critical equipment for EOD/ IEDD teams.

#### FEATURES

- Modular Systems Integration (Containment, Examination, Neutralisation, etc.)
- Different Levels of Terrainability and Payload
- Various Levels of Ballistic Protection
- Customised Team Accommodation
- Remote Dispatch Capabilities

# EOD VEHICLES FOR A WIDE RANGE OF MISSIONS

First Response **Explosive Materials** Containment

Explosives Neutralisation & Disposal

P

Detection

### MODULAR INTEGRATED SYSTEMS

- EOD/IED Robot
- Portable Blast Container
- Hook & Line Kits
- Mini Recoilless
- Non-Magnetic Tool Kit

- Selective Explosive Detector
- Personal Protection Equipment
- X-ray Scanner
- Electronic Statoscope
- Breaching Kit