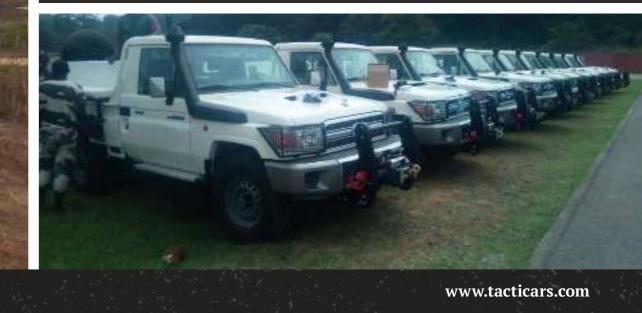

# BORDER CONTROL VEHICLES

In AR

TACTICARS provides border control units with a complete, mission specific mobile solution, from customised intelligence platforms and UAV's to integrated Geo-tactical solutions. Our vehicles facilitate the monitoring of border activities from both air and land, to ensure maximum protection of air-space, territorial borders and waters.

- Modular Systems Integration (Imaging, Radar, Communication, etc.)
- Customised Team Accommodation
- Operator Control Units
- Different Levels of Ballistic Protection and Terrainability

# **BORDER SECURITY VEHICLES FOR A WIDE RANGE OF MISSIONS**

Reconnaissance Patrol

Border & Port Security

Infrastructures Security

- Mobile C&C
- GPS Location and navigation
- Vehicle Satellite System
- LTE Communication

TACTICARS

- Mobile Data Terminals
- ANPR

- Radar
- IMSI Catcher
- Day/Night Visual Systems
- Floodlights
- PIT bumper

Generator •