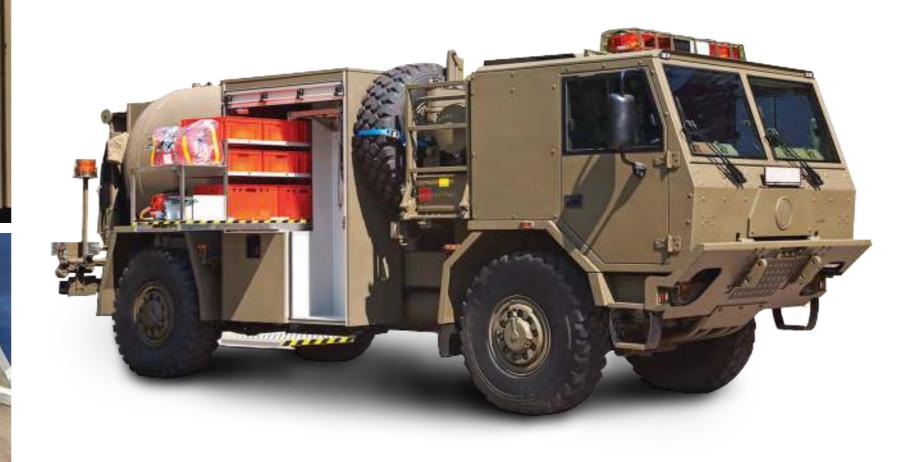

# EOD/IEDD VEHICLES

2

TACTICARS delivers customised EOD vehicles, First Responder teams with an end-to-end solution, providing rapid deployment and mission critical equipment for EOD/ IEDD teams.

#### FEATURES

- Modular Systems Integration (Containment, Examination, Neutralisation, etc.)
- Different Levels of Terrainability and Payload
- Various Levels of Ballistic Protection
- Customised Team Accommodation
- Remote Dispatch Capabilities

# EOD VEHICLES FOR A WIDE RANGE OF MISSIONS

First Response **Explosive Materials** Containment

Explosives Neutralisation & Disposal

P

Detection

### MODULAR INTEGRATED SYSTEMS

- EOD/IED Robot
- Portable Blast Container
- Hook & Line Kits
- Mini Recoilless
- Non-Magnetic Tool Kit

- Selective Explosive Detector
- Personal Protection Equipment
- X-ray Scanner
- Electronic Statoscope
- Breaching Kit