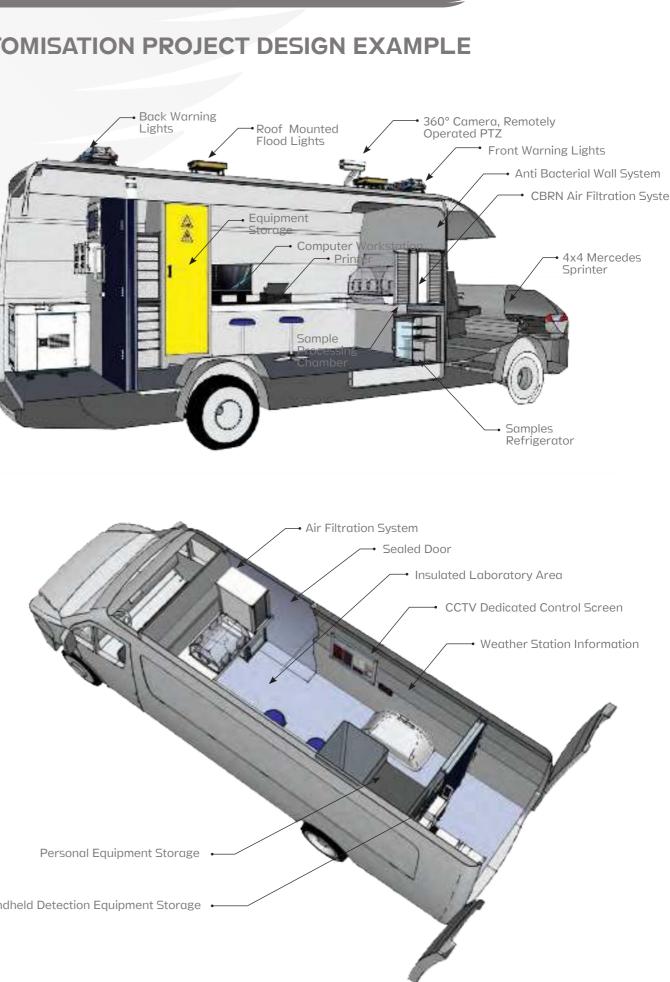

# **CUSTOMISATION PROJECT DESIGN EXAMPLE**

First Response Explosive Materials Containment

Explosives Neutralisation & Disposal

HAZMAT

F

Detection

# C.B.R.N.E VEHICLES

TACTICARS delivers customised C.B.R.N.E / HAZMAT vehicles, providing First Response teams with a complete, mission specific mobile solution. The vehicles are equipped with the latest technologies to detect and handle hazardous substances out in the field.

- Modular Systems Integration (AWR, Sensors C.B.R.N.E. Kits, etc)
- Different Levels of Terrainability and Payload
- Mobile Laboratory
- Incident Management
- Analysis & Reporting Tools
- Customised Team Accommodation

### MODULAR INTEGRATED SYSTEMS

- Mobile C&C
- GPS Location and navigation
- Environmental Monitoring System
- Integrated Breathing Systems
- C.B.R.N.E. Detection Robot
- Air Filtration Systems
- Radiation Detector
- Bioaerosol Detector
- Day/Night Visual Systems
- Analyser Kit