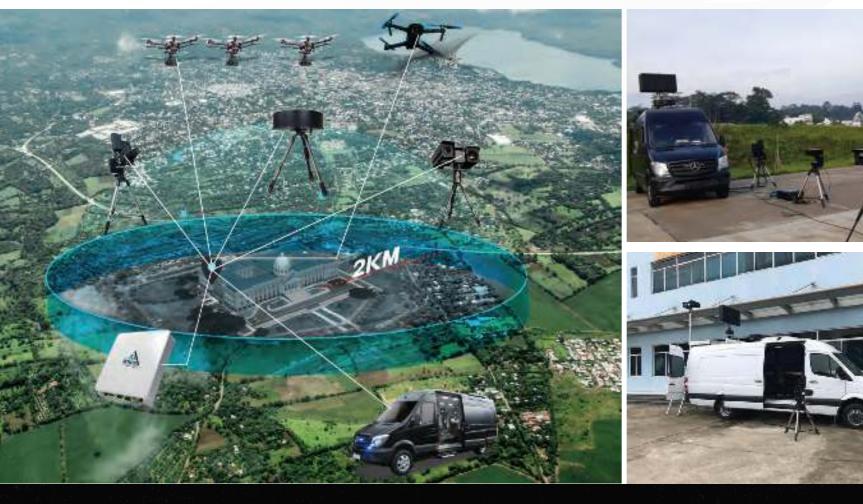

# C-UAS, ANTI DRONE VEHICLES

TACTICARS provides the ultimate mobile anti-drone platforms for Law Enforcement, HLS and security agencies for the protection of airports, military bases, critical infrastructures, borders, ports and other sensitive assets. The modular, integrated mounted systems provide "on the move" protection against multiple UAS threats.

#### FEATURES

- Modular Systems Integration (Detection, Neutralisation, C&C, etc.)
- Different Levels of Terrainability and Payload
- Operator Station
- Stabilization Systems
- Provides "On The Move" Protection.
- Customised Team Accommodation

### MODULAR INTEGRATED SYSTEMS

- Mobile Control Station
- GPS Location and navigation
- Laser Burner Wearable Solutions
- EO/IR System
- 360° RF Detector

- Jamming System
- Direction Finder
- Radar
- ULRWA