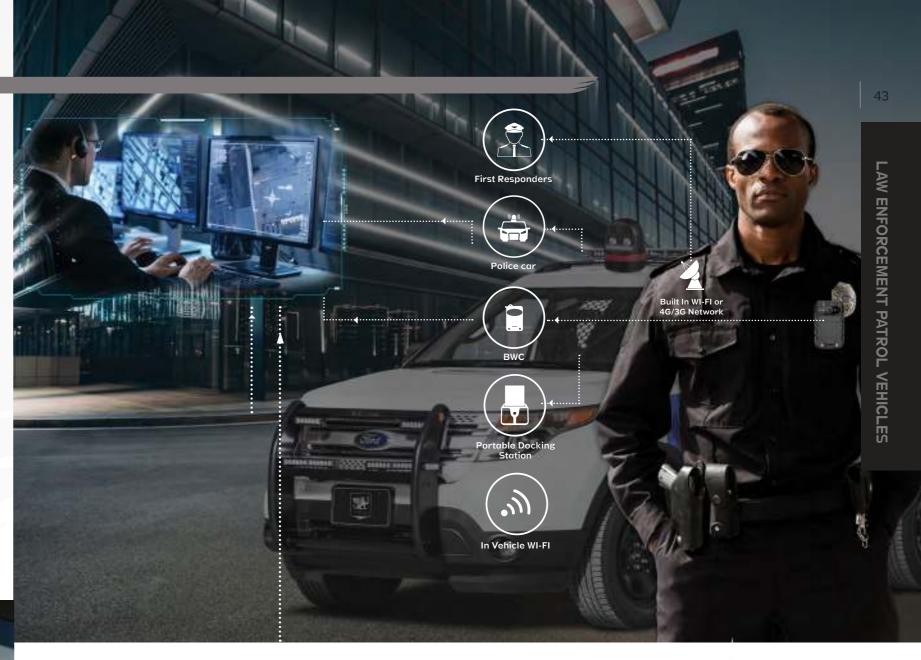

# LAW ENFORCEMENT PATROL VEHICLES

TO PROTECT & SERVE

944

DOLICE

POLICE OUT

We offer Law Enforcement and patrol units worldwide with bespoke mobile platforms, ensuring your team is working with advanced tools and technologies to support a new, modern model of Law Enforcement.

- Modular Systems Integration (Video, Intelligence, Communications ,etc.)
- Different Levels of Ballistic Protection, Terrainability and Payload
- Incident and Accident Management
- Customised Team Accommodation

## MODULAR INTEGRATED SYSTEMS

- Mobile C&C
- GPS Location and navigation
- Vehicle Satellite System
- LTE Communication
- Mobile Data Terminals
- ANPR

- Radar
- IMSI Catcher
- Mobile C&C
- Day/Night Visual Systems
- Floodlights
- PIT bumper

### **IN-VEHICLE ACCESS**

- Searches on Locations, Suspects & Events
- Search, Geo Tagging, Mapping
- Access to Photo Library of Suspects
- Crime Reporting System
- Digital Asset Management
- Strong Internet Connection
- Video Streaming
- ANPR linked to the National Database
- Image Analysis Software