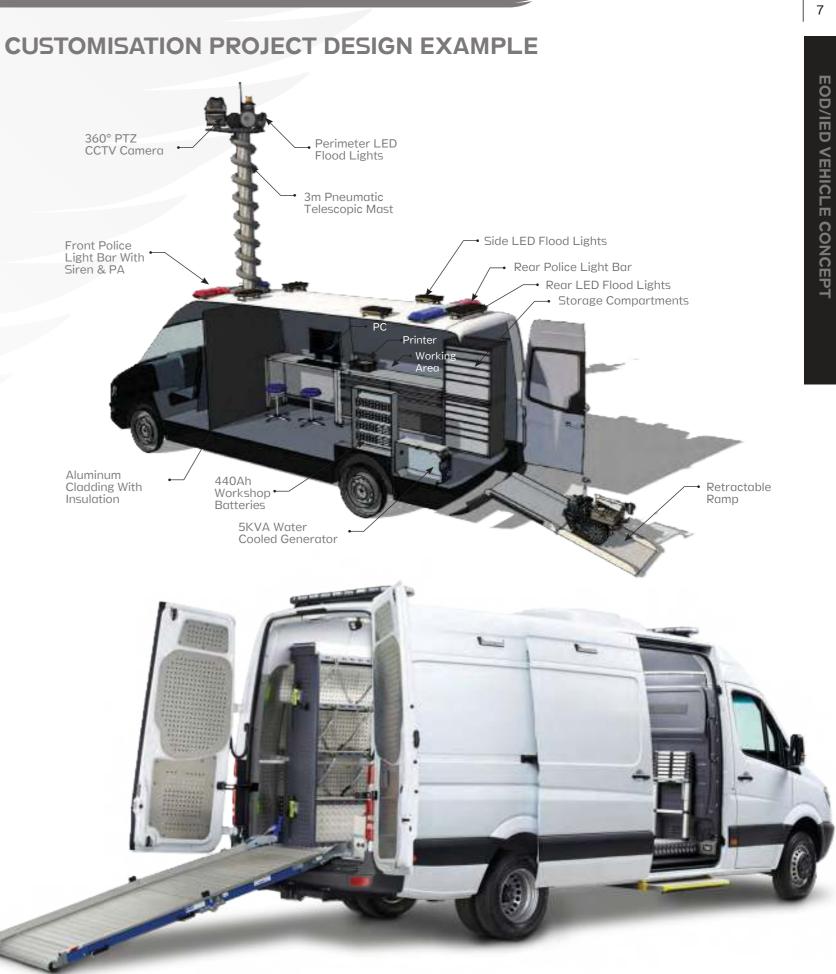

# **CUSTOMISATION PROJECT DESIGN EXAMPLE**

First Response Explosive Materials Containment

Explosives Neutralisation & Disposal

HAZMAT

F

Detection

### MODULAR INTEGRATED SYSTEMS

- Heavy EOD Robot
- Bomb Container
- Heavy Duty Tripod
- Mini Recoilless
- Non-Magnetic Tool Kit

- Selective Explosive Detector
- Personal Protection Equipment
- X-ray Scanner
- Breaching Kit