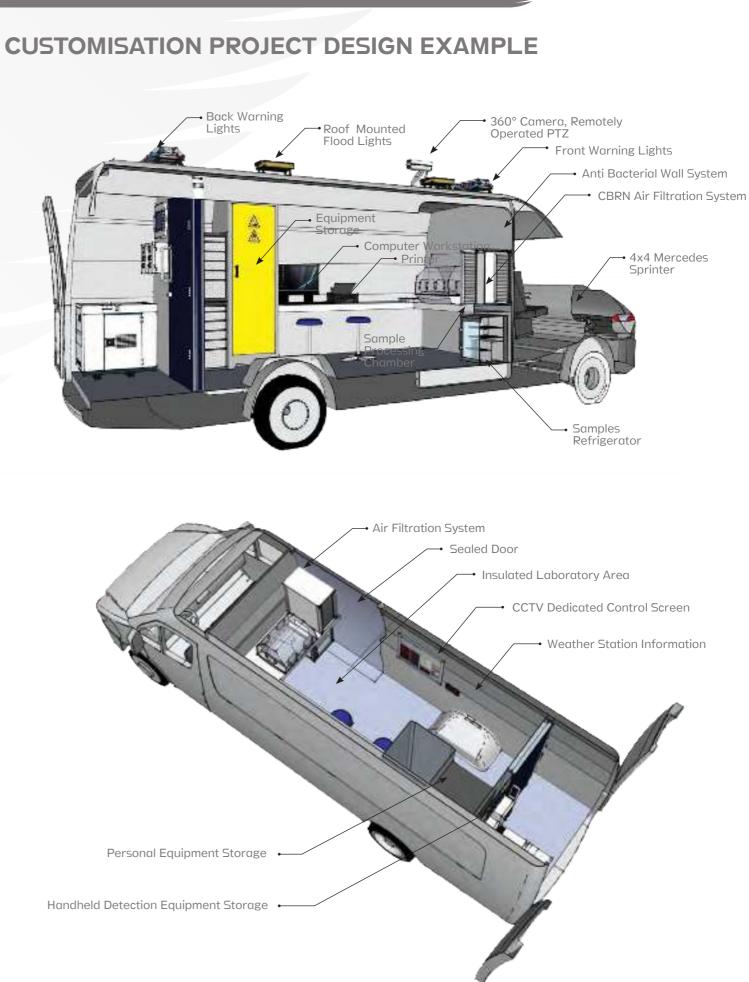

# **CUSTOMISATION PROJECT DESIGN EXAMPLE**

First Response Explosive Materials Containment

Explosives Neutralisation & Disposal

HAZMAT

F

Detection

# C.B.R.N.E VEHICLES

TACTICARS delivers customised C.B.R.N.E / HAZMAT vehicles, providing First Response teams with a complete, mission specific mobile solution. The vehicles are equipped with the latest technologies to detect and handle hazardous substances out in the field.

- Modular Systems Integration (AWR, Sensors C.B.R.N.E. Kits, etc)
- Different Levels of Terrainability and Payload
- Mobile Laboratory
- Incident Management
- Analysis & Reporting Tools
- Customised Team Accommodation

### MODULAR INTEGRATED SYSTEMS

- Mobile C&C
- GPS Location and navigation
- Environmental Monitoring System
- Integrated Breathing Systems
- C.B.R.N.E. Detection Robot
- Air Filtration Systems
- Radiation Detector
- Bioaerosol Detector
- Day/Night Visual Systems
- Analyser Kit