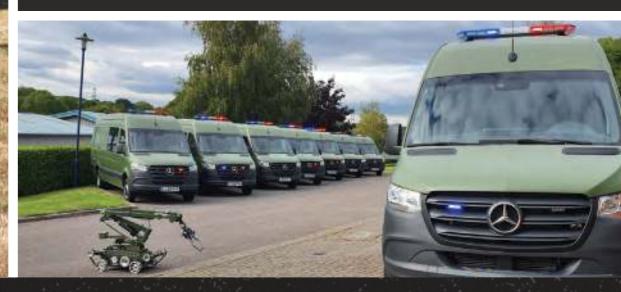

# EOD/IEDD VEHICLES

2

TACTICARS delivers customised EOD vehicles, First Responder teams with an end-to-end solution, providing rapid deployment and mission critical equipment for EOD/ IEDD teams.

#### FEATURES

- Modular Systems Integration (Containment, Examination, Neutralisation, etc.)
- Different Levels of Terrainability and Payload
- Various Levels of Ballistic Protection
- Customised Team Accommodation
- Remote Dispatch Capabilities

# EOD VEHICLES FOR A WIDE RANGE OF MISSIONS

First Response **Explosive Materials** Containment

Explosives Neutralisation & Disposal

P

Detection

### MODULAR INTEGRATED SYSTEMS

- EOD/IED Robot
- Portable Blast Container
- Hook & Line Kits
- Mini Recoilless
- Non-Magnetic Tool Kit

- Selective Explosive Detector
- Personal Protection Equipment
- X-ray Scanner
- Electronic Statoscope
- Breaching Kit