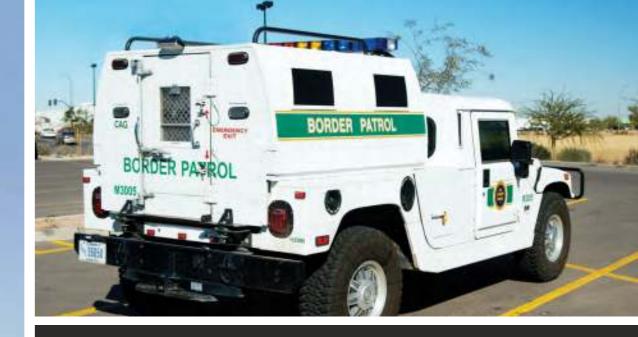

# BORDER CONTROL VEHICLES

In AR

TACTICARS provides border control units with a complete, mission specific mobile solution, from customised intelligence platforms and UAV's to integrated Geo-tactical solutions. Our vehicles facilitate the monitoring of border activities from both air and land, to ensure maximum protection of air-space, territorial borders and waters.

- Modular Systems Integration (Imaging, Radar, Communication, etc.)
- Customised Team Accommodation
- Operator Control Units
- Different Levels of Ballistic Protection and Terrainability

# **BORDER SECURITY VEHICLES FOR A WIDE RANGE OF MISSIONS**

Reconnaissance Patrol

Border & Port Security

Infrastructures Security

- Mobile C&C
- GPS Location and navigation
- Vehicle Satellite System
- LTE Communication

TACTICARS

- Mobile Data Terminals
- ANPR

- Radar
- IMSI Catcher
- Day/Night Visual Systems
- Floodlights
- PIT bumper

Generator •