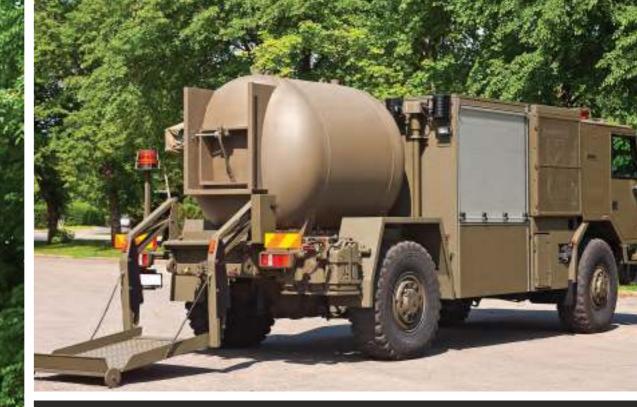

# EOD TRUCKS

-

(Gm -

### FEATURES

- Modular Systems Integration (Containment, Examination, Neutralisation, Etc)
- Different Levels of Terrainability and Payload
- Various Levels of Ballistic Protection
- Customised Personnel Accommodation
- Field Proven & Rapidly Deployed

# EOD TRUCKS FOR A WIDE RANGE OF MISSIONS