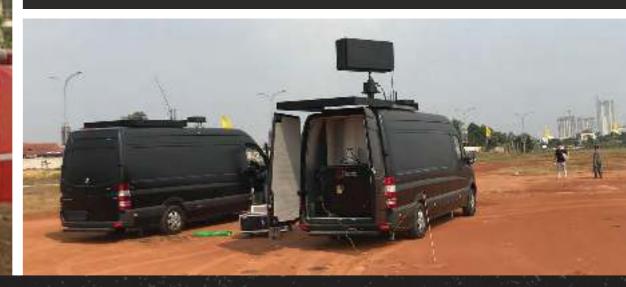

# C-UAS, ANTI DRONE VEHICLES

TACTICARS provides the ultimate mobile anti-drone platforms for Law Enforcement, HLS and security agencies for the protection of airports, military bases, critical infrastructures, borders, ports and other sensitive assets. The modular, integrated mounted systems provide "on the move" protection against multiple UAS threats.

#### FEATURES

- Modular Systems Integration (Detection, Neutralisation, C&C, etc.)
- Different Levels of Terrainability and Payload
- Operator Station
- Stabilization Systems
- Provides "On The Move" Protection.
- Customised Team Accommodation