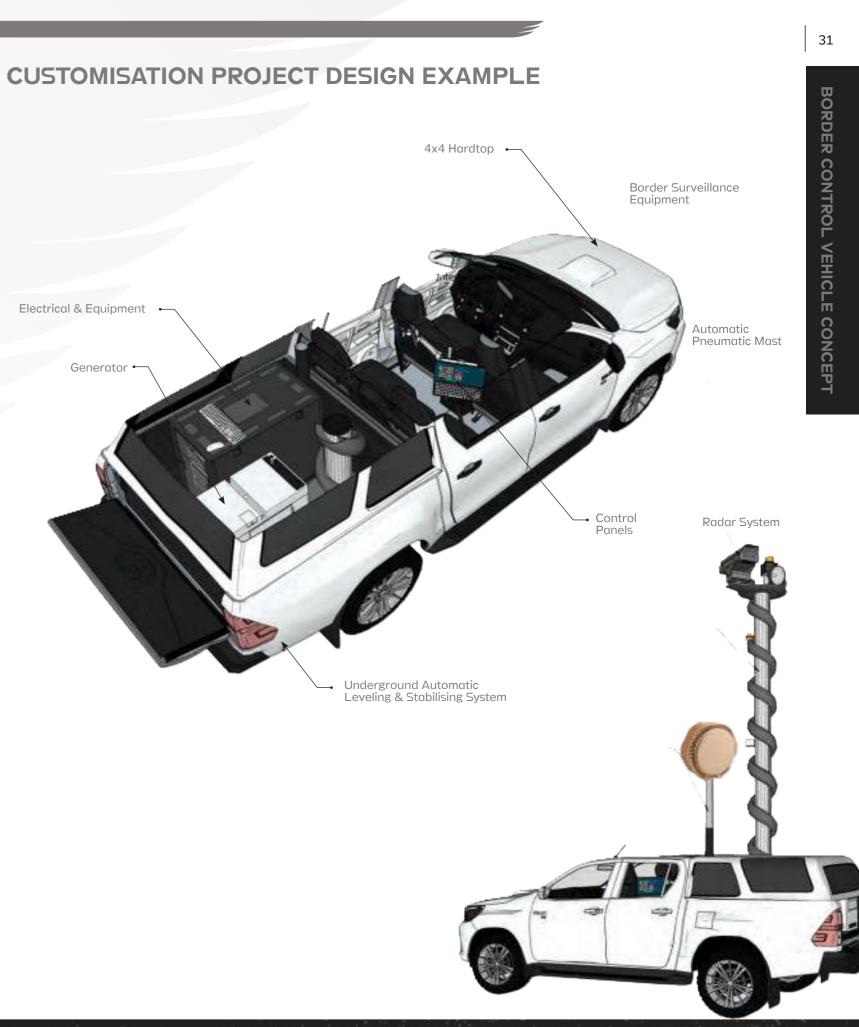

# BORDER CONTROL VEHICLES

In AR

TACTICARS provides border control units with a complete, mission specific mobile solution, from customised intelligence platforms and UAV's to integrated Geo-tactical solutions. Our vehicles facilitate the monitoring of border activities from both air and land, to ensure maximum protection of air-space, territorial borders and waters.

- Modular Systems Integration (Imaging, Radar, Communication, etc.)
- Customised Team Accommodation
- Operator Control Units
- Different Levels of Ballistic Protection and Terrainability

# **BORDER SECURITY VEHICLES FOR A WIDE RANGE OF MISSIONS**

Reconnaissance Patrol

Border & Port Security

Infrastructures Security

- Mobile C&C
- GPS Location and navigation
- Vehicle Satellite System
- LTE Communication

TACTICARS

- Mobile Data Terminals
- ANPR

- Radar
- IMSI Catcher
- Day/Night Visual Systems
- Floodlights
- PIT bumper

Generator •