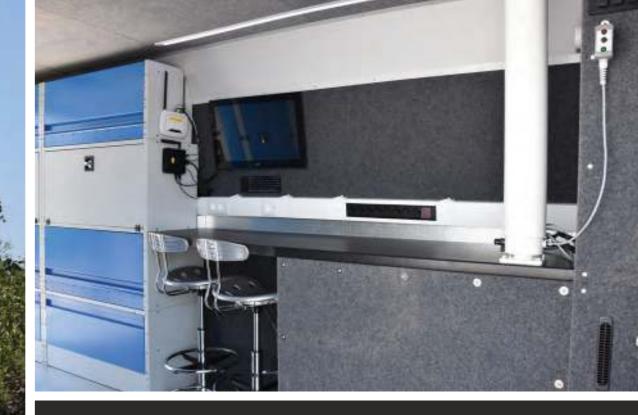

#### **Operator Workstations**

Powerful computer units equipped with mounted LCD monitors and peripheral devices suitable for up to 4 system operators.