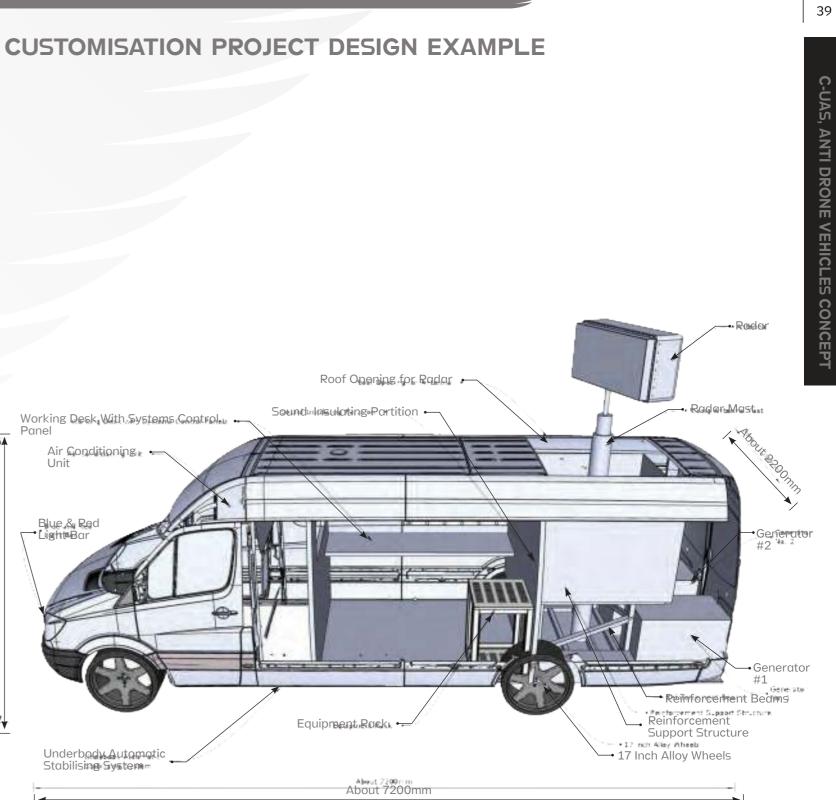

# C-UAS, ANTI DRONE VEHICLES

TACTICARS provides the ultimate mobile anti-drone platforms for Law Enforcement, HLS and security agencies for the protection of airports, military bases, critical infrastructures, borders, ports and other sensitive assets. The modular, integrated mounted systems provide "on the move" protection against multiple UAS threats.

#### FEATURES

- Modular Systems Integration (Detection, Neutralisation, C&C, etc.)
- Different Levels of Terrainability and Payload
- Operator Station
- Stabilization Systems
- Provides "On The Move" Protection.
- Customised Team Accommodation

### MODULAR INTEGRATED SYSTEMS

- Mobile Control Station
- GPS Location and navigation
- Laser Burner Wearable Solutions
- EO/IR System
- 360° RF Detector

- Jamming System
- Direction Finder
- Radar
- ULRWA