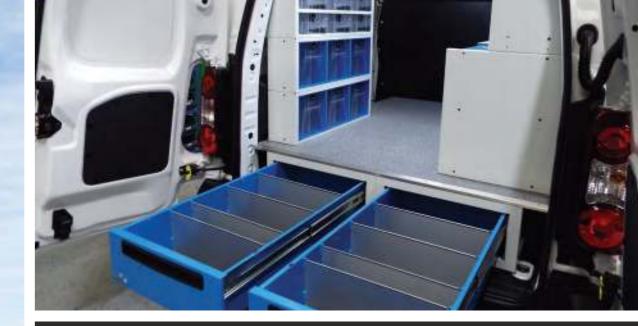

# FORENSIC VEHICLES

TACTICARS incorporates advanced tools and technologies, complete with an on-site laboratory to any mobile platform. providing your Forensic team with the tools to collect, analyse and document evidence on-site.

#### FEATURES

- Modular Systems Integration (Evidence Collection, Examination, Analysis, etc.)
- Different Levels of Terrainability and Payload
- Customised Team Accommodation
- Remote Dispatch Capabilities
- Custom Built Storage

### MODULAR INTEGRATED SYSTEMS

- Storage & Containers
- Video System
- Refrigerator
- Communication Systems
- Photography Equipment
- Personal Protection Equipment
- Evidence Collection Kits: Trace evidence Trajectory Kits, Pattern Print Lifter, Impression Kits, Fingerprint Kits, Blood Collection Kit, Bloodstain Pattern Documentation etc.
- Operator Stations, Analysis Systems