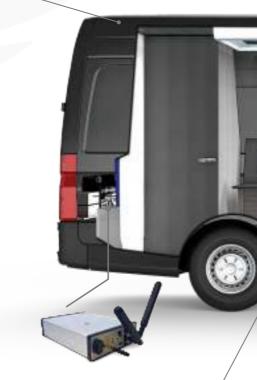

# SURVEILLANCE & INTELLIGENCE VEHICLES

mannin

TACTICARS provides the ultimate mobile platform for Law Enforcement and Intelligence Agencies providing surveillance and intelligence gathering missions. Equipped with multiple sensors and analytical tools, our customised vehicle provides your field agents with the tools to receive real-time actionable intelligence.

### FEATURES

- Modular Systems Integration (OSINT, SIGINT, Analytics, etc)
- 360° Surveillance
- Operator Station
- Stabilisation Systems
- Customised Team Accommodation
- Fast Deployment