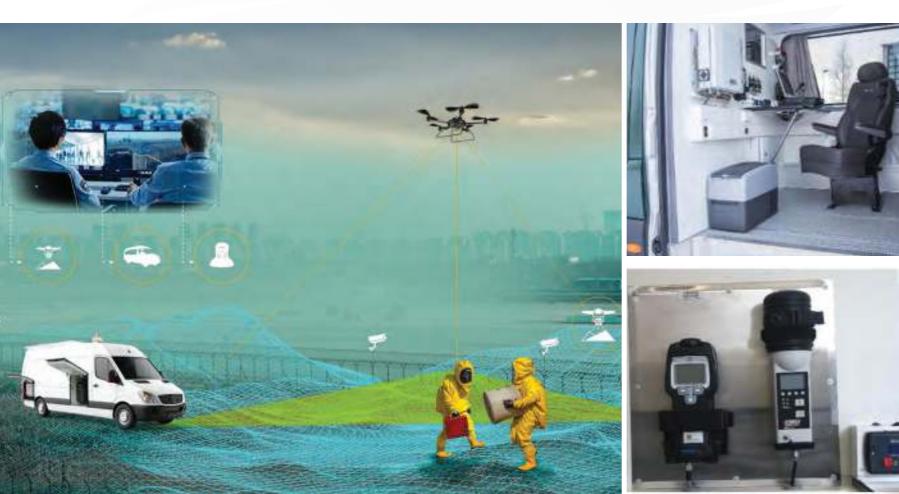

# C.B.R.N.E VEHICLES

TACTICARS delivers customised C.B.R.N.E / HAZMAT vehicles, providing First Response teams with a complete, mission specific mobile solution. The vehicles are equipped with the latest technologies to detect and handle hazardous substances out in the field.

### MODULAR INTEGRATED SYSTEMS

- Mobile C&C
- GPS Location and navigation
- Environmental Monitoring System
- Integrated Breathing Systems
- C.B.R.N.E. Detection Robot
- Air Filtration Systems
- Radiation Detector
- Bioaerosol Detector
- Day/Night Visual Systems
- Analyser Kit