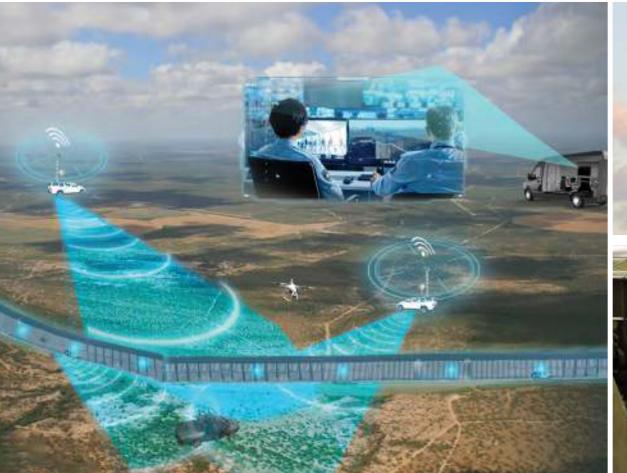

# SURVEILLANCE & INTELLIGENCE VEHICLES

mannin

TACTICARS provides the ultimate mobile platform for Law Enforcement and Intelligence Agencies providing surveillance and intelligence gathering missions. Equipped with multiple sensors and analytical tools, our customised vehicle provides your field agents with the tools to receive real-time actionable intelligence.

### FEATURES

- Modular Systems Integration (OSINT, SIGINT, Analytics, etc)
- 360° Surveillance
- Operator Station
- Stabilisation Systems
- Customised Team Accommodation
- Fast Deployment

# SURVEILLANCE & INTELLIGENCE VEHICLES FOR A WIDE RANGE **OF MISSIONS**

Crowd

Evidence Collection

Mobile Control Station

Day/Night EO/IR Systems

Automatic Target Tracking

Audio Surveillance Systems

Biometric Recognition Systems

UAV Station

GPS Location and Navigation

MODULAR INTEGRATED SYSTEMS

VIP Protection

Monitoring

Border/Perimeter Surveillance

OSINT: Web, Media, Social

Observation Systems

# BORDER CONTROL VEHICLES

In AR

TACTICARS provides border control units with a complete, mission specific mobile solution, from customised intelligence platforms and UAV's to integrated Geo-tactical solutions. Our vehicles facilitate the monitoring of border activities from both air and land, to ensure maximum protection of air-space, territorial borders and waters.

# C-UAS, ANTI DRONE VEHICLES

TACTICARS provides the ultimate mobile anti-drone platforms for Law Enforcement, HLS and security agencies for the protection of airports, military bases, critical infrastructures, borders, ports and other sensitive assets. The modular, integrated mounted systems provide "on the move" protection against multiple UAS threats.