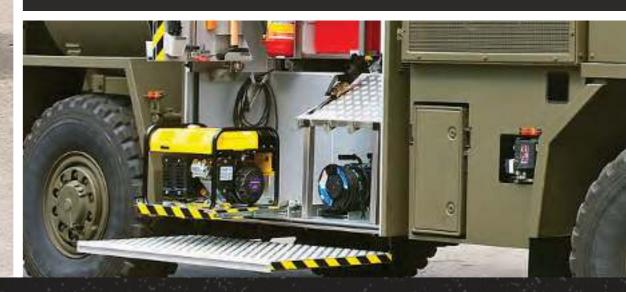

# EOD TRUCKS

-

(Gm -

### FEATURES

- Modular Systems Integration (Containment, Examination, Neutralisation, Etc)
- Different Levels of Terrainability and Payload
- Various Levels of Ballistic Protection
- Customised Personnel Accommodation
- Field Proven & Rapidly Deployed

# EOD TRUCKS FOR A WIDE RANGE OF MISSIONS