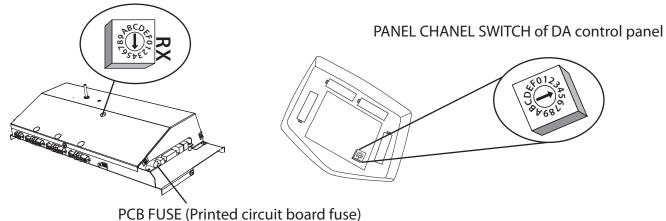

RECEIVER CHANEL SWITCH (DA control module receiver)

PCB FO3E (Fillited Circuit board ruse)

## 6.6-2.1 Pairing of DA control panel with DA control module (air curtain)

## **4.3 PAIRING PROCEDURE**

Each air curtain can be controlled by its own DA control panel, or one DA control panel can control all paired air curtains in range of radio signal. This functionality can be set by PAIRING.

### 4.2-3.2 Chained air curtain operation (more air curtains controlled by one control panel)

To control more air curtains by one control panel, it is neccessary to make pairing (\*Pairing - set up DA control module on the same frequency as control panel is using) Each control module DA can operate with control panels set on the same frequency.