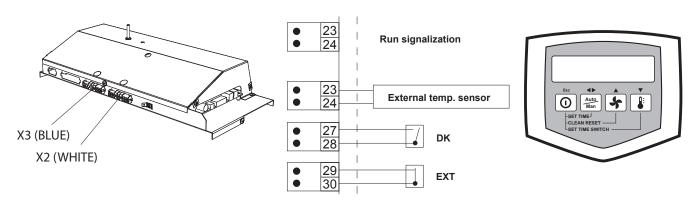

# 3. MAIN PARTS

VCS-R-DA-E (Suitable with air curtains with electric heater VCS4-x-xxE-...)

(Run signalization, external temperature sensor)

#### 5.1-1 Door contact DK

- Isolated switching contact with a maximum voltage of 12V. Cable - Dual-core cable with a diameter of 0.5 mm. - Maximum length: 50 m.

For DM and DA control modules only!

Connectors on the DA control modules: 27/28

#### **5.1-2 External temperature sensor**

OUTSIDE

25

26

- Thermally-dependent resistive sensor

External temperature sensor has to be connected for correct function of automatic mode.

External temperature sensor must be leaded out of building. Placed close to the door opening and away from sunlight!

For DA control modules only!

Connectors on the DA control modules: 25/26

Included in delivery with VCS-R-DA-x