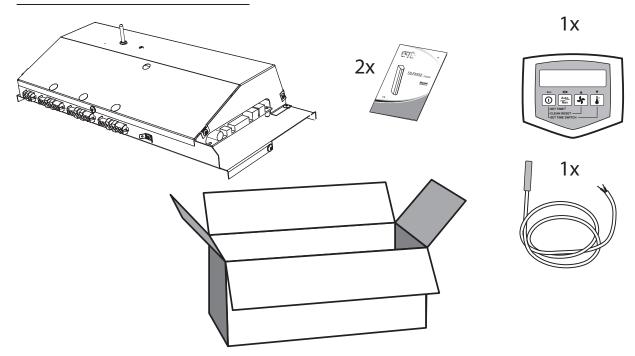

| LINK                  | Refer to other parts/sections of the manual |  |

#### **Declaration of conformity**

Declatarion of confortmity for SM control modules is part of declaration of conformity for air curtains STANDESSE Comfort . Declaration of conformity is located at www.2vv.cz



Air curtains STANDESSE Comfort are produced with universal connection interface. Air curtains STANDESSE Comfort can be controlled by one of following control modules. Control modules (SM, DM or DA) are required accessories for VCS4... air curtains and has to be ordered separatelly.

Air curtains STANDESSE Comfort is connected with control module by "Quick connection sockets"



# 2. UNPACKING

# 2.1 CHECK THE SHIPMENT



# 3. MAIN PARTS

### 3.1 DA control module (suitable with air curtains with water or electric heater)

Types of DA control modules:

VCS-R-DA-V (Suitable with air curtains with water coil VCS4-x-xxV-...)



# 3. MAIN PARTS

VCS-R-DA-E (Suitable with air curtains with electric heater VCS4-x-xxE-...)



(Run signalization, external temperature sensor)

## 3.2 Function overview of DA control modules

| Air curtains execution              | With electric heater<br>(VCS4x-xxE)        | With water coil<br>(VCS4x-xxV)             |
|-------------------------------------|--------------------------------------------|--------------------------------------------|
| Control module                      | DA<br>(VCS-R-DA-E)                         | DA<br>(VCS-R-DA-V)                         |
| Type