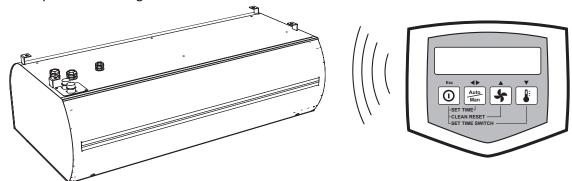

# **4.2 CONTROL PANEL**

## 4.2-1 Control panel description

## 4.2-2 Control panel mechanical installation

## **4.2-3 Control panel connection**

DA control panel (radio signal)

- Range of radio signal in open space is 100m
- DA control panel need for the operation 4x AAA baterry. (Included in delivery)

Setting of radio communication frequency setting is required.