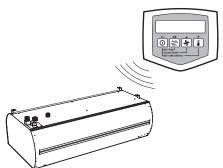

## 4.2-3.1 Single air curtain operation

The DA control panel is paired\* with DA control module from production. (\*Pairing - DA control module is set up on the same frequency as control panel is) If pairing procedure is required (in case of change of control panel,...) -

## **4.3 PAIRING PROCEDURE**

Each air curtain can be controlled by its own DA control panel, or one DA control panel can control all paired air curtains in range of radio signal. This functionality can be set by PAIRING.