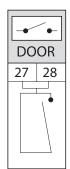

#### 5.1-1 Door contact DK

- Isolated switching contact with a maximum voltage of 12V. Cable - Dual-core cable with a diameter of 0.5 mm. - Maximum length: 50 m.

For DM and DA control modules only!

Connectors on the DA control modules: 27/28