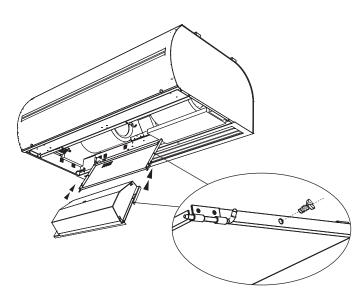

| LCD                                        |
| Radio signal indication             | BEEP sound                                 | BEEP sound                                 |
| Cleaning interval indication        | Time interval                              | Time interval                              |
| Water heater anti-frezze protection | Х                                          | Automatic                                  |
| Aftercooling of electric heater     | 30sec/1min                                 | Х                                          |
| Chaining of the air curtains        | In radio signal range                      | In radio signal range                      |

## **4.1 MECHANICAL INSTALLATION**



### 4.1-1 Insert control module to the air curtain



## **4.1 ELEKTRO INSTALLATION**



- Installation must be carried out by a professionally trained electrical worker. All applicable national regulations and directives must be observed.
- The electrical schematics on the product take priority over those presented in this manual!
- Prior to installation, check to see if the terminal markings correspond to the markings on the electrical connections diagram. When in doubt, contact your supplier and do not connect the air curtain under any circumstances.
- Never reach inside the air curtain unless the main electrical supply has been turned off!



Air curtains STANDESSE Comfort is connected with control module by "Quick connection sockets"



### 4.1-1 Connect DA control module





# **4.2 CONTROL PANEL**

## 4.2-1 Control panel description