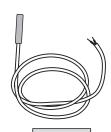

#### **5.1-2 External temperature sensor**

OUTSIDE

25

26

- Thermally-dependent resistive sensor

External temperature sensor has to be connected for correct function of automatic mode.

External temperature sensor must be leaded out of building. Placed close to the door opening and away from sunlight!

For DA control modules only!

Connectors on the DA control modules: 25/26

Included in delivery with VCS-R-DA-x