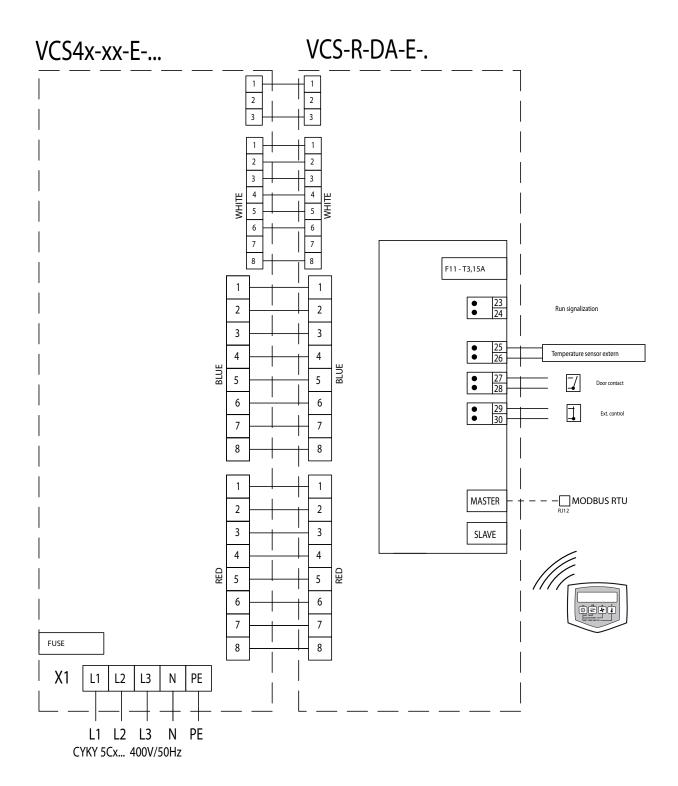

# 3. MAIN PARTS

VCS-R-DA-E (Suitable with air curtains with electric heater VCS4-x-xxE-...)

(Run signalization, external temperature sensor)

### 4.1-1 Connect DA control module

#### 5.1-1 Door contact DK

- Isolated switching contact with a maximum voltage of 12V. Cable - Dual-core cable with a diameter of 0.5 mm. - Maximum length: 50 m.

For DM and DA control modules only!

Connectors on the DA control modules: 27/28

#### **5.1-2 External temperature sensor**

OUTSIDE

25

26

- Thermally-dependent resistive sensor

External temperature sensor has to be connected for correct function of automatic mode.

External temperature sensor must be leaded out of building. Placed close to the door opening and away from sunlight!

For DA control modules only!

Connectors on the DA control modules: 25/26

Included in delivery with VCS-R-DA-x