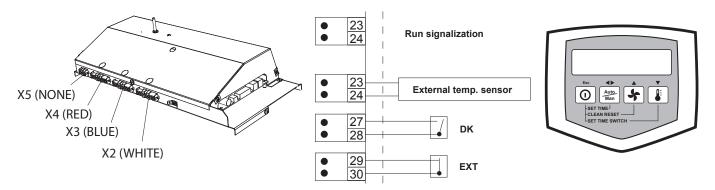

### 3.1 DA control module (suitable with air curtains with water or electric heater)

Types of DA control modules:

VCS-R-DA-V (Suitable with air curtains with water coil VCS4-x-xxV-...)

#### 5.1-1 Door contact DK

- Isolated switching contact with a maximum voltage of 12V. Cable - Dual-core cable with a diameter of 0.5 mm. - Maximum length: 50 m.

For DM and DA control modules only!

Connectors on the DA control modules: 27/28

#### **5.1-2 External temperature sensor**

OUTSIDE

25

26

- Thermally-dependent resistive sensor

External temperature sensor has to be connected for correct function of automatic mode.

External temperature sensor must be leaded out of building. Placed close to the door opening and away from sunlight!

For DA control modules only!

Connectors on the DA control modules: 25/26

Included in delivery with VCS-R-DA-x

## 5.1-3 Mixing valve MV-3

- mixing valve for water heater regulation
  Cable Three core cable with diameter of 1,5 mm, 230 V/ 50 Hz.

For VCS-R-DA-V control modules only!

Connectors on the DA control modules: 3 /4 /5