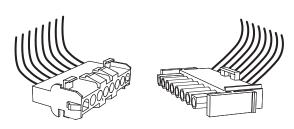

Air curtains STANDESSE Comfort is connected with control module by "Quick connection sockets"