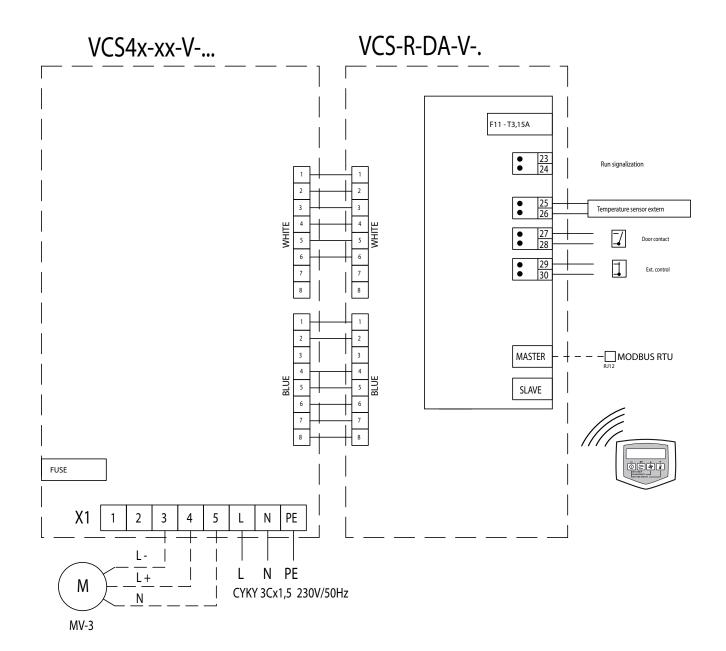

### 3.1 DA control module (suitable with air curtains with water or electric heater)

Types of DA control modules:

VCS-R-DA-V (Suitable with air curtains with water coil VCS4-x-xxV-...)

### 4.1-1 Connect DA control module

## 5.1-3 Mixing valve MV-3

- mixing valve for water heater regulation
  Cable Three core cable with diameter of 1,5 mm, 230 V/ 50 Hz.

For VCS-R-DA-V control modules only!

Connectors on the DA control modules: 3 /4 /5