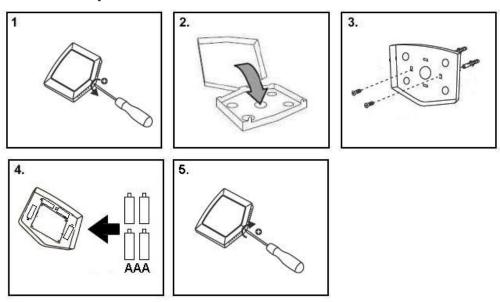

## **4.2-3 Control panel connection**

DA control panel (radio signal)

- Range of radio signal in open space is 100m
- DA control panel need for the operation 4x AAA baterry. (Included in delivery)

Setting of radio communication frequency setting is required.

## 4.2-3.1 Single air curtain operation

The DA control panel is paired\* with DA control module from production. (\*Pairing - DA control module is set up on the same frequency as control panel is) If pairing procedure is required (in case of change of control panel,...) -