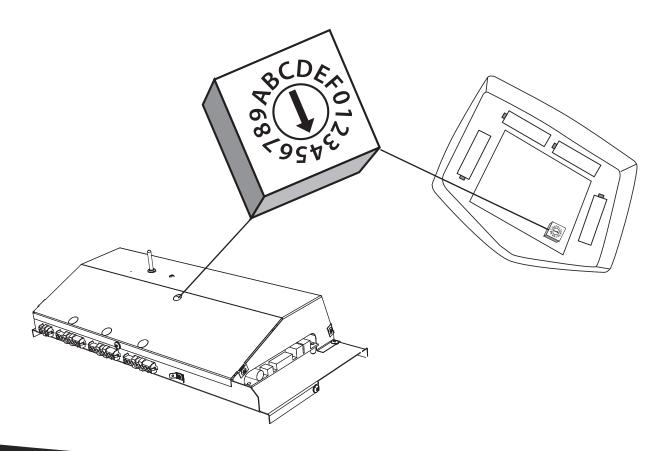

## 4.2-3.1 Single air curtain operation

The DA control panel is paired\* with DA control module from production. (\*Pairing - DA control module is set up on the same frequency as control panel is) If pairing procedure is required (in case of change of control panel,...) -

4.3-1 PAIRING PROCEDURE

#### 4.3-1 PAIRING PROCEDURE

If there is use more then one control panel for chained air curtains. The air curtains will work according last received radio command from control panel. The other control panel will signalizate its own last setting!!