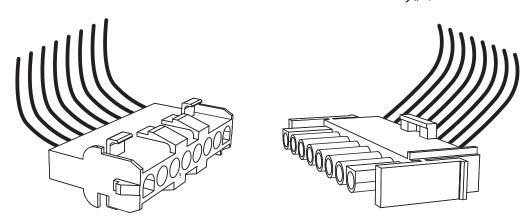

Air curtains STANDESSE Comfort is connected with control module by "Quick connection sockets"