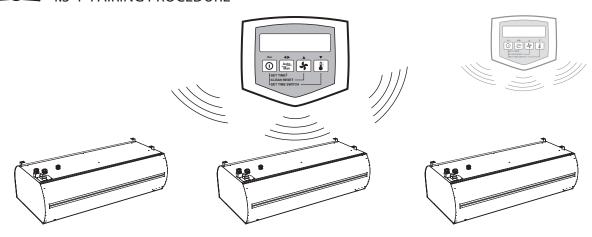

### 4.2-3.2 Chained air curtain operation (more air curtains controlled by one control panel)

To control more air curtains by one control panel, it is neccessary to make pairing (\*Pairing - set up DA control module on the same frequency as control panel is using) Each control module DA can operate with control panels set on the same frequency.

#### 4.3-1 PAIRING PROCEDURE

If there is use more then one control panel for chained air curtains. The air curtains will work according last received radio command from control panel. The other control panel will signalizate its own last setting!!

## **4.3 PAIRING PROCEDURE**

Each air curtain can be controlled by its own DA control panel, or one DA control panel can control all paired air curtains in range of radio signal. This functionality can be set by PAIRING.

## 6.6-2.1 Pairing of DA control panel with DA control module (air curtain)