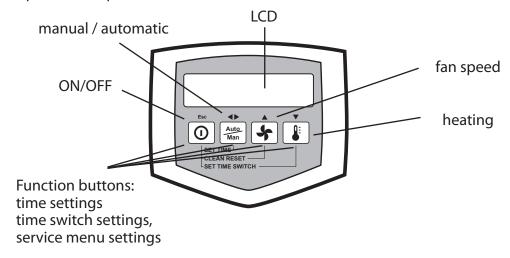

## 4.2-1 Control panel description

## 4.2-2 Control panel mechanical installation