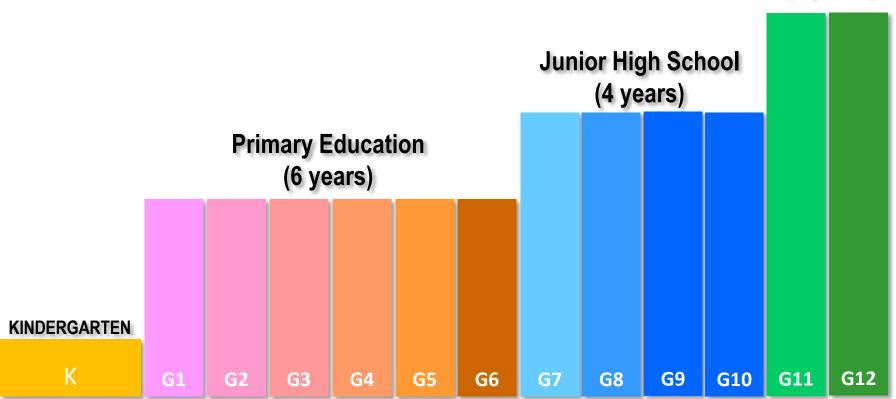

### **Kindergarten** and the

12 years of Elementary and Secondary Education.

- ☐ **Kindergarten** refers to the five-year old child that takes a standardized kindergarten curriculum
- □ **Elementary** Education refers to primary schooling that involves six years of education (Grades 1 to 6)
- ☐ Secondary Education refers to
  - > four years of Junior High School (Grades 7 to 10)
  - > two years of Senior High School (Grades 11 to 12)

### K TO 12 STRUCTURE

Senior High School Grades 11 to 12

Junior High School
Grades 7 to 10

Elementary Grades 1 to 6

Mandatory Kindergarten