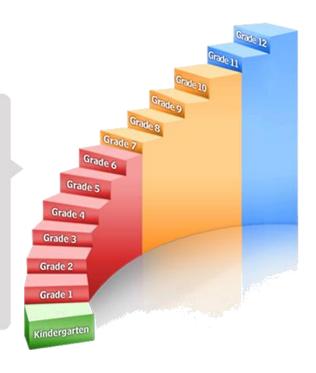

### **Kindergarten** and the

12 years of Elementary and Secondary Education.

- ☐ **Kindergarten** refers to the five-year old child that takes a standardized kindergarten curriculum
- □ **Elementary** Education refers to primary schooling that involves six years of education (Grades 1 to 6)
- ☐ Secondary Education refers to
  - > four years of Junior High School (Grades 7 to 10)
  - > two years of Senior High School (Grades 11 to 12)

### K TO 12 STRUCTURE

Senior High School Grades 11 to 12

Junior High School
Grades 7 to 10

Elementary Grades 1 to 6

Mandatory Kindergarten