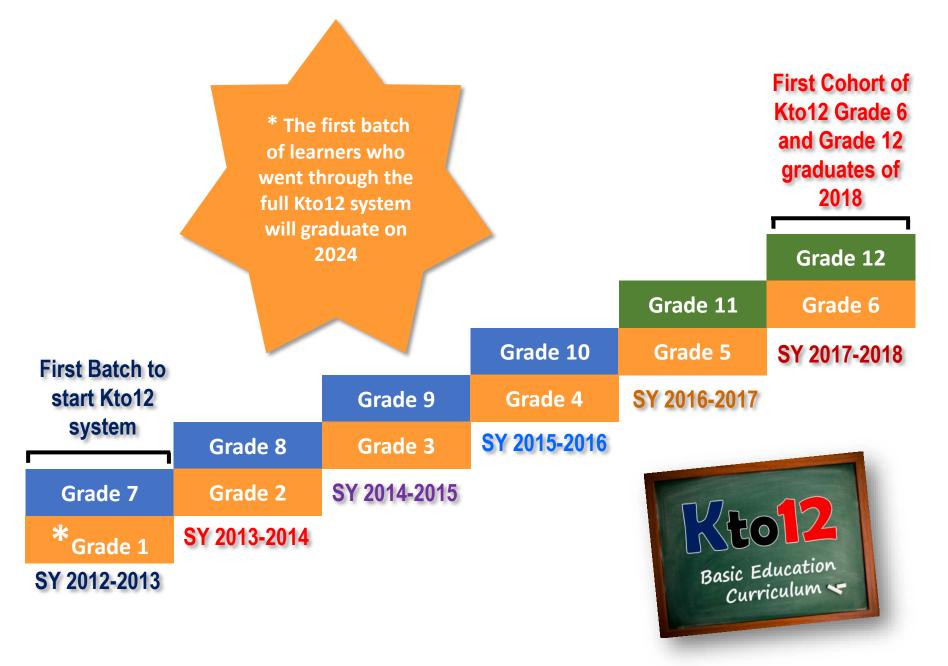

### Araling Panlipunan Matrix DepED Order No. 20, s,2014

2. The matrix below shows the teaching of AP from Grades 7-10 effective School Year (SY) 2014-2015:

|    |      |                |                   | K to 12 |            |            |            |             |                 |       |     |
|----|------|----------------|-------------------|---------|------------|------------|------------|-------------|-----------------|-------|-----|
|    | Year | School<br>Year | K-12              | BEC     | Grade<br>7 | Grade<br>8 | Grade<br>9 | Grade<br>10 | 2 <sup>nd</sup> | 3rd   | 4th |
|    | 1    | 2012-2013      | 7                 | 2,3,4   | SK         |            |            |             | ASYA            | WORLD | EKO |
| HS | 2    | 2013-2014      | 7,8               | 3,4     | SK         | AS         |            |             |                 | WORLD | EKO |
|    | 3    | 2014-2015      | 7,8,9             | 4       | AS         | AS         | KD         |             |                 |       | EKO |
|    | 4    | 2015-2016      | 7,8,9,10          |         | AS         | KD         | KD         | EK          |                 |       |     |
| L  | 5    | 2016-2017      | 7,8,9,10,11       |         | AS         | KD         | EK         | EK          |                 |       |     |
|    | 6    | 2017-2018      | 7,8,9,10,11<br>12 |         | AS         | KD         | EK         | MK          |                 |       |     |

#### Legend:

**SK** - Saksi ng Kasaysayan ng Pilipinas

**AS** - Araling Asyano

KD - Kasaysayan ng Daigdig

**EK** - Ekonomiks

**MK** - Mga Kontemporaryong Isyu at Hamong Panlipunan