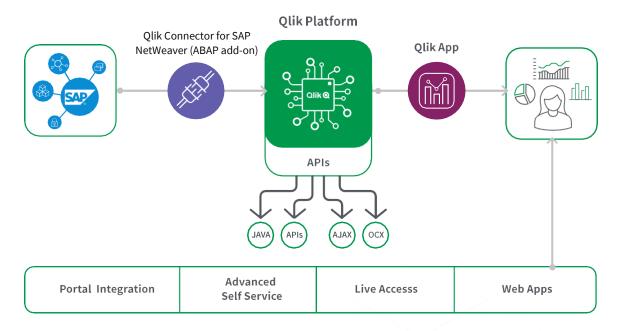

Qlik Connectors for SAP

## Power and Simplicity: Qlik with SAP

Our Qlik Connectors for SAP deliver power and simplicity without the cost or complexity of traditional BI tools:

• Flexibility to combine data sources – Our associative model – designed specifically for interactive, free-form exploration and analysis – lets your users easily combine data from SAP ERP, SAP BW, and SAP HANA together with data from non-SAP systems into powerful Qlik Sense applications. Graphical, wizard-based functionality supports multiple data sources and numerous file types.

### How our SAP connector works

Our SAP-certified Connector from Qlik works as a read-only remote function call and enables direct access to SAP data. We can also combine non-SAP data sources in a rapid, flexible, and easy way. Your users gain access analysis at both aggregated and detailed transaction levels.