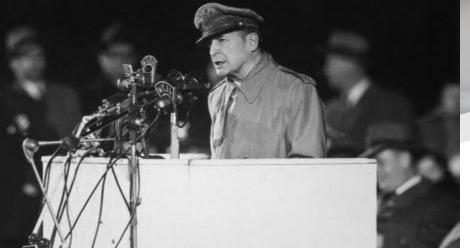

**General Douglas MacArthur** 

Farewell Address April 19th, 1951

1 Samuel 12

Cauthentichistory.com

## General Douglas MacArthur Farewell Address April 19<sup>th</sup>, 1951

1 Samuel 12

must guard against the acquisition of unwarranted influence, whether sought or unsought, by the military-industrial complex. The potential for the disastrous rise of misplaced power exists, and will persist."