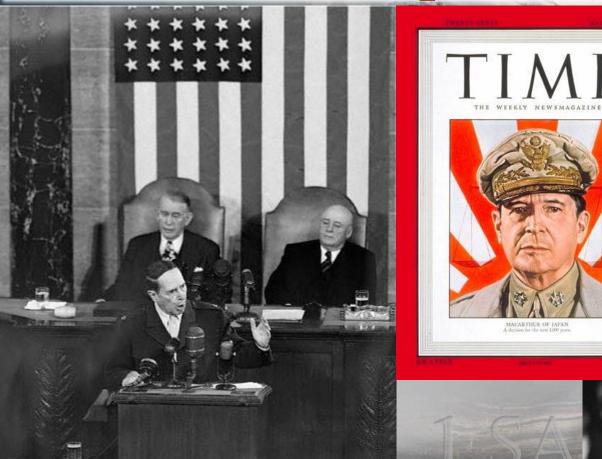

**General Douglas MacArthur** 

Farewell Address April 19th, 1951

1 Samuel 12

Cauthentichistory.com

## General Douglas MacArthur Farewell Address April 19<sup>th</sup>, 1951

1 Samuel 12

must guard against the acquisition of unwarranted influence, whether sought or unsought, by the military-industrial complex. The potential for the disastrous rise of misplaced power exists, and will persist."