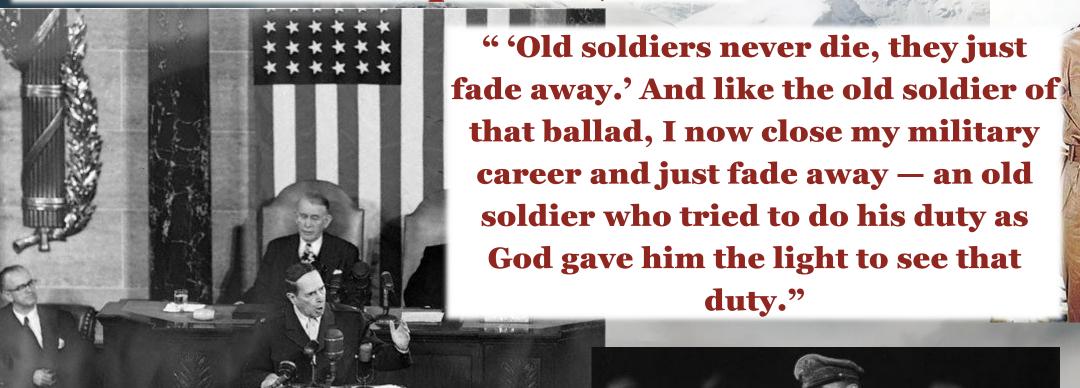

**General Douglas MacArthur** 

Farewell Address April 19th, 1951

1 Samuel 12

Cauthentichistory.com

## General Douglas MacArthur Farewell Address April 19<sup>th</sup>, 1951

1 Samuel 12

must guard against the acquisition of unwarranted influence, whether sought or unsought, by the military-industrial complex. The potential for the disastrous rise of misplaced power exists, and will persist."