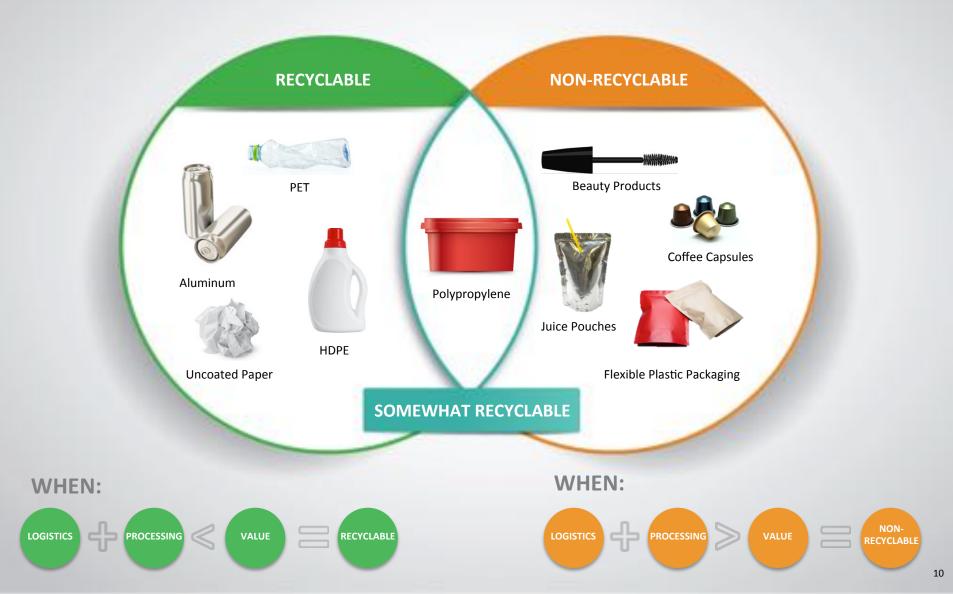

### **RECYCLING THE NONRECYCLABLE**

Most products and packaging are considered non-recyclable **only** because of economics. Examples below:

Value of separation – what they are willing to pay for processed material.