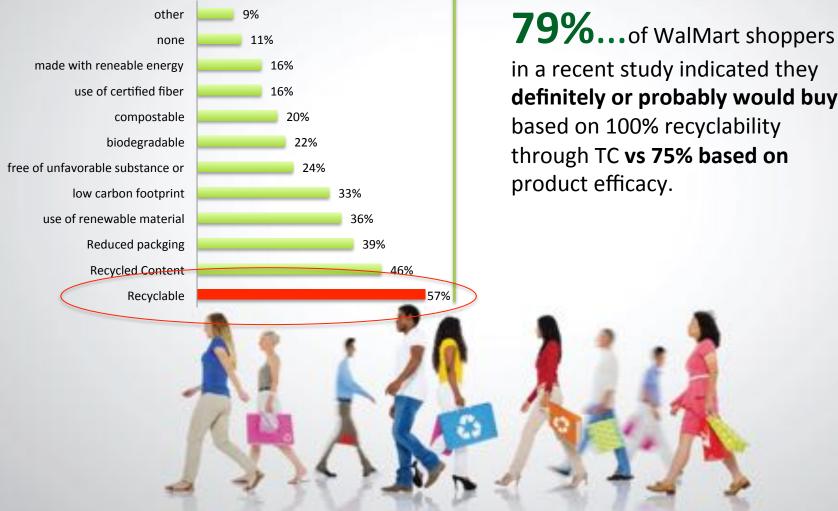

### **CONSUMERS CARE MOST ABOUT RECYCLING**

#### What do consumers care about when it comes to the environment?

Packaging Digest's 2015 Sustainable Packaging Study

in a recent study indicated they definitely or probably would buy based on 100% recyclability through TC vs 75% based on