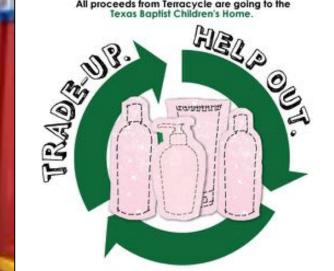

#### TRADE-UP PROGRAM

Trashy Roots is partnering with Terracycle to give a second life to personal care and beauty product containers.

All proceeds from Terracycle are going to the Texas Baptist Children's Home.

Bring in 3 empty beauty product containers and RECEIVE 15% OFF RETAIL

Every time you finish your personal care or beauty product we want you to save the TERRACYCLE packaging and so we can recycle the ma-terial into fun and innovative products.