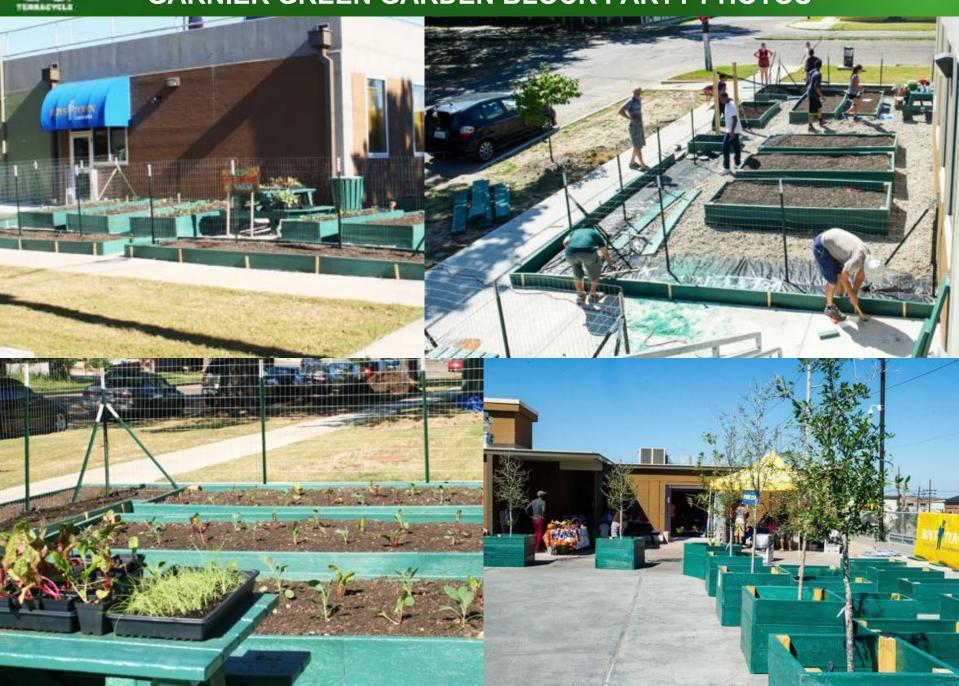

#### Case Study: Large Promotional Item TerraCycle and Garnier partnered to renovate a community garden in NYC. All garden furniture was created from recycled personal care and beauty packages.

Case Study: Premium Product Free upcycled pencil case included in Frito-Lay multipacks during BTS.

#### GARNIER GREEN GARDEN BLOCK PARTY PHOTOS

48