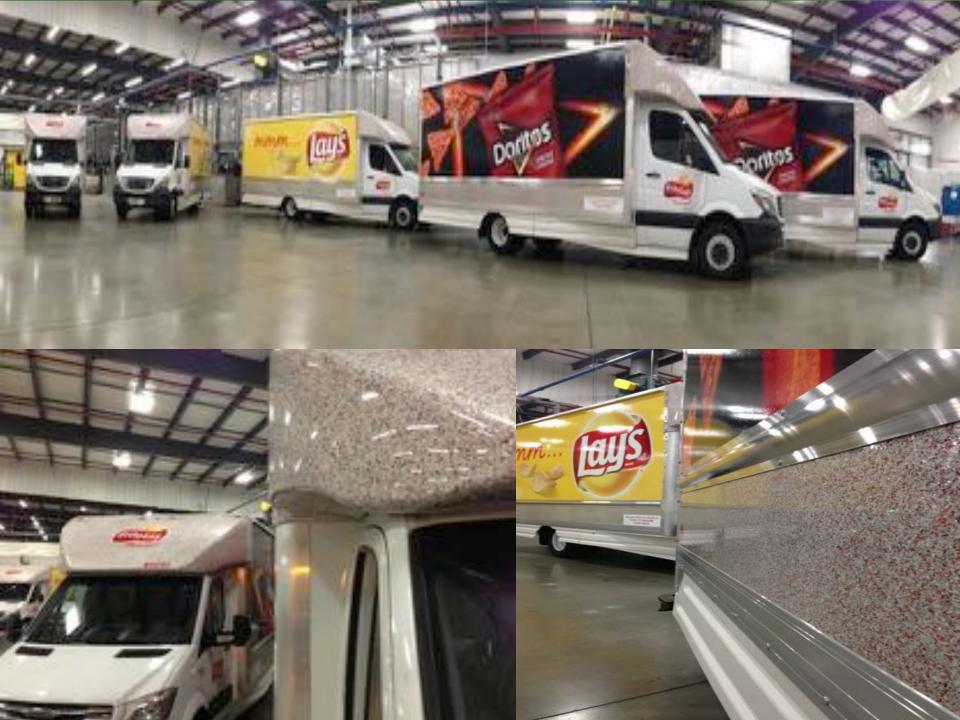

### **OPERATIONAL**

Case Study: Display Stands Recycled packages were used to manufacture the display stand that sold the products in major retailers.