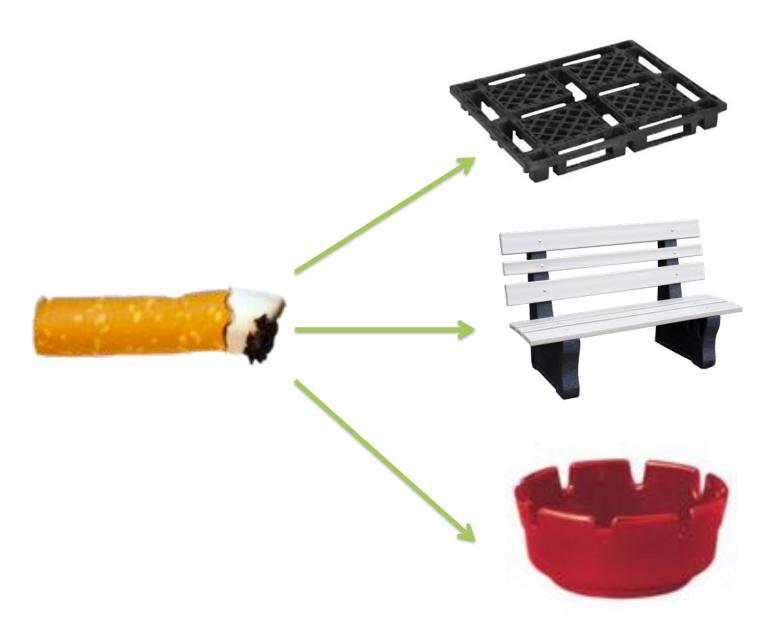

### **RECYCLING THE NONRECYCLABLE**

Most products and packaging are considered non-recyclable **only** because of economics. Examples below:

Value of separation – what they are willing to pay for processed material.

The value is negative because cost of separation and collection is more than the value of separation For Value of General MSW = cost of Landfilling - http://www.wastebusinessjournal.com/news/wbj20121003A.htm