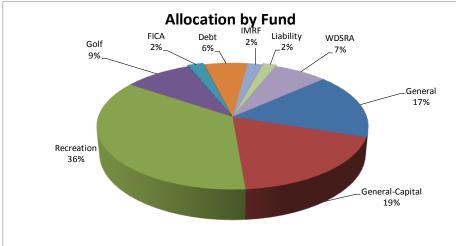

| General         | 6,628,092  |
|-----------------|------------|
| General-Capital | 7,360,924  |
| Recreation      | 14,186,628 |
| Golf            | 3,711,992  |
| FICA            | 873,300    |
| Debt            | 2,360,368  |
| IMRF            | 791,140    |
| Audit           | 20,500     |
| Liability       | 716,704    |
| WDSRA           | 2,921,438  |
| Cash-in-Lieu    | 0          |
| Total           | 39,571,086 |