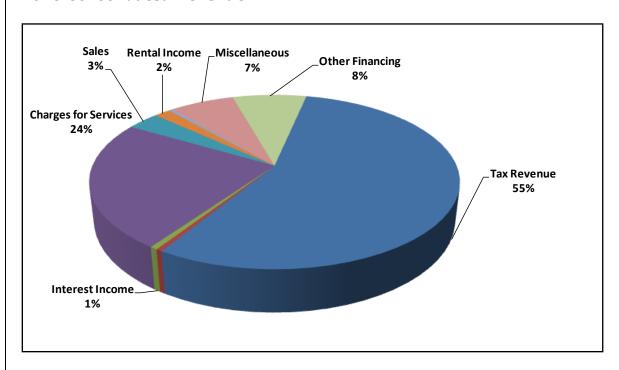

#### **Consolidated Revenues**

|                      | Budget           |         | <b>Projections</b> |         | Budget     | 2    | 018 vs. Proj |      | Budget    |      |
|----------------------|------------------|---------|--------------------|---------|------------|------|--------------|------|-----------|------|
|                      | 2017             |         | 2017               |         | 2018       |      | Variance     |      | Variance  |      |
| Tax Revenue          | 21,821,481       | 57%     | 21,821,481         | 55%     | 22,715,796 | 55%  | 894,315      | 4%   | 894,315   | 4%   |
| Replacement Taxes    | 201,400          | 1%      | 201,400            | 1%      | 190,800    | 0%   | -10,600      | -5%  | -10,600   | -5%  |
| Interest Income      | 56,600           | 0%      | 173,682            | 0%      | 231,401    | 1%   | 57,719       | 33%  | 174,801   | 309% |
| Charges for Services | 9,466,152        | 25%     | 9,469,023          | 24%     | 9,713,876  | 24%  | 244,853      | 3%   | 247,724   | 3%   |
| Sales                | 1,519,374        | 4%      | 1,381,014          | 3%      | 1,387,345  | 3%   | 6,331        | 0%   | -132,029  | -9%  |
| Rental Income        | 679,746          | 2%      | 643,646            | 2%      | 686,280    | 2%   | 42,634       | 7%   | 6,534     | 1%   |
| Alternative Revenue  | 239,695          | 1%      | 1,364,916          | 3%      | 170,535    | 0%   | -1,194,381   | -88% | -69,160   | -29% |
| Miscellaneous        | 2,585,626        | 7%      | 2,681,050          | 7%      | 2,752,099  | 7%   | 71,049       | 3%   | 166,473   | 6%   |
| Other Financing      | 1,871,560        | 5%      | 2,247,466          | 6%      | 3,163,964  | 8%   | 916,498      | 41%  | 1,292,404 | 69%  |
| Total Revenue        | \$<br>38,441,634 | 100% \$ | 39,983,678         | 100% \$ | 41,012,096 | 100% | 1,028,418    | 2.6% | 2,570,462 | 6.7% |

The chart above presents total revenue for the 2018 budget year. Revenues are budgeted to increase about \$2.6 million compared to the 2017 budget and increase \$1.0 million compared to 2017 year-end estimates. The increase budget to budget and to the prior year is primarily the result of the increased funding for capital through the sale of the PAD building, the proposed tax levy and an increase in charges for services (program revenues). The decrease in alternative revenue is based on cash-in-lieu funds totaling \$1.3 million that were received in 2017.

#### **Property Tax Revenue**

Property tax revenue provides 55% of the total revenue of the District. The increase in the proposed levy will provide funding for District operating costs, capital and funding for special recreation needs and required ADA improvements. On the operations side, the proposed levy increase is 2.1% based on the December 2016 Consumer Price Index (CPI) percentage increase. Based on the special recreation needs included in the 2018 budget and ADA capital improvements, the Special Recreation Levy is proposed to remain constant at 4-cents of the District's Equalized Assessed Valuation (EAV) (4-cent per \$100 of EAV).

#### **Charges for Services**

Charges for services accounts for the second highest revenue source for the District's budget at 24% or \$9.7 million. The 3% increase is mainly based on increased participation in recreation programs. Other components of this category include fitness memberships, golf fees, and pool pass and daily admission revenue for Centennial Beach.

#### **Sales**

The Sales category accounts for 3% or \$1.4 million of the total revenue. Sales revenue primarily consists of revenue generated from concessions, merchandise, brochure advertising, and golf memberships.

#### **Rental Income**

Rental income accounts for 2% or \$686,300 of total revenue. Rental income primarily consists of facility and athletic field rentals, and tournament income.

#### **Alternative Revenue**

Alternative income accounts for less than 1% of total revenues or \$170,500 of total revenue. Alternative revenue is primarily represented by grants, sponsorship income, donations and cash-in lieu receipts. In 2017 the District received \$1.3 million in cash-in-lieu receipts.

#### **Miscellaneous**

Miscellaneous revenue accounts for 7% or \$2.8 million of total revenue. Miscellaneous revenue also consists of various reimbursement accounts owed to the District (*i.e.*, athletic affiliates, WDSRA, City), cell tower revenue, parking permits, ticket revenue and employee insurance contributions. As a placeholder a total of \$110,500 was included to account for increases in certain program fees to offset administrative costs.

#### **Other Financing Income**

Other financing income accounts for 8% or \$3.2 million of total revenue. Other financing income can consist of bond proceeds, transfers in, and the sale of vehicles and equipment. Transfers occur from the General Fund to the Capital Department and Recreation Fund. In addition, the Golf and Cash-in-Lieu Fund can transfer funds to the Capital Department.