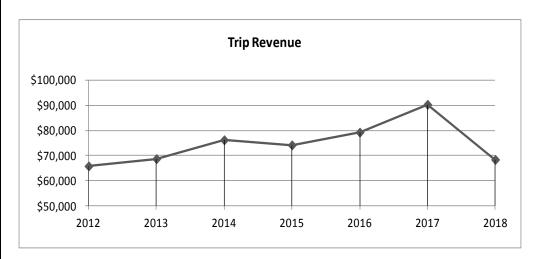

- Offer exceptional Birthday Party offerings and continue growth of the program through use of the Fort Hill Activity Center.
- Cross promote programs to increase awareness of District offerings.

## **Trips**

#### Profile

The following budget represents the Trip programs offered by the District. The area is managed by one Program Manager. Day trips for seniors and families include outings to museums, sports venues, outdoor gardens, theatres, restaurants, lake cruises, wineries, holiday shows, art galleries, orchestra halls and architectural showcases to name a few. Transportation for day trips is contracted through outside transportation companies with bus sizes ranging from 14-passenger to 55-passenger.

The charts below present financial trend information for the Trips program area.



|         | Final     | Final  | Final    | Final    | Final  | Budget     | Projection | Budget     | 2018 Budget    | 2018 Budget     |
|---------|-----------|--------|----------|----------|--------|------------|------------|------------|----------------|-----------------|
| Trips   | 2012      | 2013   | 2014     | 2015     | 2016   | 2017       | 2017       | 2018       | vs. Projection | vs. 2017 Budget |
| Revenue | 65,846    | 68,743 | 76,231   | 74,210   | 79,277 | 62,280     | 90,314     | 68,428     | -21,886        | 6,148           |
| Expense | 53,735    | 68,348 | 68,747   | 67,625   | 78,522 | 64,670     | 92,746     | 70,610     | -22,136        | 5,940           |
|         |           |        |          |          |        |            |            |            |