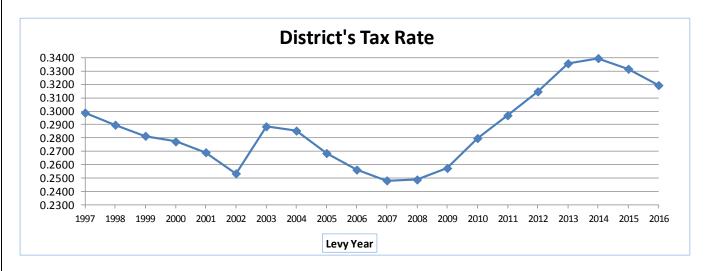

#### Tax Rate Trend

As illustrated in the graph below, the District's tax rate declined rather sharply during tax years 1997-2002. The rate increased in 2003 with the passing of P.A. 93-601 amending 30 ILCS 350/1 et seq, which addressed the District's limit on its debt service extension, and 70 ILCS 1205/5-8, which removed the tax extension for the Special Recreation Fund from the aggregate extension (subject to PTELL).

The District's tax rate flattened out in 2007, began to increase in 2008 and continued to rise through 2014. Because the District is tax-capped (aggregate extension is limited to the lesser of CPI or 5%), any time the rate of growth in the community is less than the annual change in CPI, it will result in an increase of the overall tax rate (For example, CPI is 1.5% and growth is estimated to increase 1%). The opposite scenario (growth rate is higher than annual change in CPI) results in a decline in the tax rate, which largely explains why the District's rate steadily dropped during the periods of rapid growth in the community and in 2015-2016 when growth exceeded the annual change CPI.