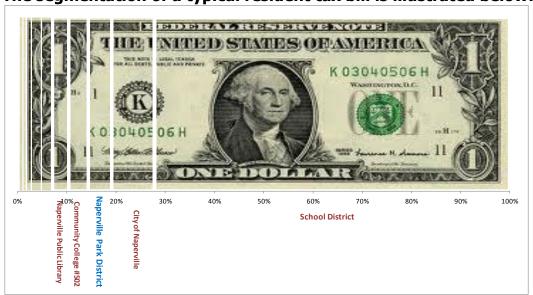

The District has now experienced three consecutive years of positive growth in EAV. It is anticipated that this trend will continue for the 2017 levy year (2018 budget year) where EAV is projected to increase by 5.0%. Based on the estimated tax rate for the 2018 budget year, the average homeowner will pay approximately \$351 in property taxes to the District (based on a home value assessed at \$356k). The District's tax rate represents approximately 5% of a resident's tax bill depending on the school district in which residents reside.

#### The segmentation of a typical resident tax bill is illustrated below: