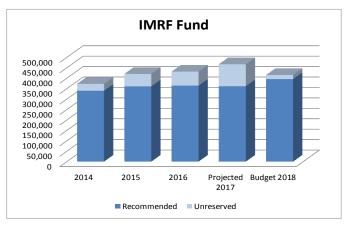

The chart on the following page details the District's fund balances for the years ending 2014 through 2018 (estimates given for 2017 & 2018) and the recommended balance amount in reserves (where applicable). These recommendations were created jointly with the District's financial auditor and have been incorporated within the District's Fund Balance Policy (see the following page for details on the general operating and recreation fund reserves).

#### **District Fund Balances**

|               |                  |                  |                  | Projected    | Budget           | Recommended    |                 |
|---------------|------------------|------------------|------------------|--------------|------------------|----------------|-----------------|
|               | <u>2014</u>      | <u>2015</u>      | <u>2016</u>      | <u>2017</u>  | <u>2018</u>      | <u>Balance</u> | <u>Variance</u> |
| Gen - Op's    | 4,715,260        | 4,715,260        | 4,303,945        | 4,303,945    | 4,303,945        | 4,303,945      | 0               |
| Gen - Capital | 16,669,659       | 19,532,729       | 14,823,678       | 9,597,722    | 11,127,243       | N/A            | N/A             |
| Liability     | 256,646          | 346,317          | 374,592          | 474,439      | 376,414          | 358,352        | 18,062          |
| Recreation    | 2,518,307        | 2,518,307        | 2,929,622        | 2,929,622    | 2,929,622        | 2,377,198      | 552,425         |
| Debt Service  | 2,270,591        | 2,346,037        | 1,554,218        | 1,665,352    | 1,779,444        | N/A            | N/A             |
| Cash-in-Lieu  | 5,991,309        | 7,485,737        | 1,289,637        | 2,159,680    | 2,181,022        | N/A            | N/A             |
| FICA          | 329,077          | 351,890          | 407,811          | 523,541      | 448,714          | 436,650        | 12,064          |
| IMRF          | 372,752          | 420,262          | 431,266          | 466,783      | 415,123          | 395,570        | 19,553          |
| Audit         | 10,575           | 9,653            | 9,620            | 10,177       | 10,746           | 10,250         | 496             |
| WDSRA         | 70,316           | 70,316           | 10,000           | 10,000       | 10,000           | N/A            | N/A             |
| Golf          | 842,081          | 842,081          | 842,081          | 842,081      | 842,081          | 754,200        | 87,881          |
|               |                  |                  |                  |              |                  |                |                 |
| Total         | \$<br>34,046,573 | \$<br>38,638,589 | \$<br>26,976,470 | \$22,983,342 | \$<br>24,424,354 |                |                 |