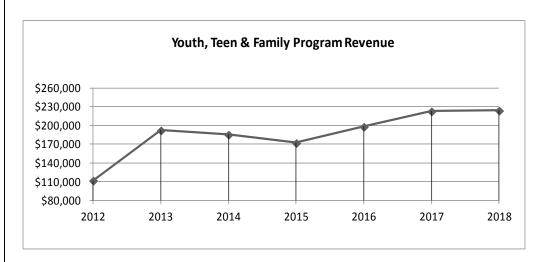

enter, Knoch Knolls Nature Center and Fort Hill Activity Center.
- Continue to expand Afternoon Enrichment and Lunch Pals & Playtime.

# Youth, Teen & Family

Profile

The following budget represents the Youth, Teen & Family program area. The area is managed primarily by two Program Managers, and offers a wide-variety of programs, trips and smaller special events geared towards youth & families ages 4 and up. Significant programs include Hayrides and TNT (Totally Naperville Tweens). Culinary programs were added to the area in 2013 with the opening of the 95<sup>th</sup> Street Center. Programs utilize Park District and School District facilities, as well as locations with contractual vendors.

The charts below present financial trend information for the Youth, Teen & Family program area.



| Youth, Teen | Final     | Final     | Final     | Final     | Final     | Budget    | Projection | Budget    | 2018 Budget    | 2018 Budget     |
|-------------|-----------|-----------|-----------|-----------|-----------|-----------|------------|-----------|----------------|-----------------|
| & Family    | 2012      | 2013      | 2014      | 2015      | 2016      | 2017      | 2017       | 2018      | vs. Projection | vs. 2017 Budget |
| Revenue     | 112,172   | 192,423   | 185,556   | 172,203   | 198,204   | 217,102   | 222,844    | 224,098   | 1,254          | 6,996           |
| Expense     | 73,686    | 121,751   | 112,820   | 116,837   | 130,303   | 141,134   | 148,113    | 149,937   | 1,824          | 8,803           |
|             |           |           |           |