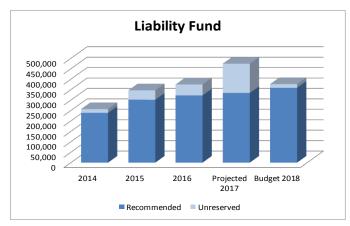

The chart on the following page details the District's fund balances for the years ending 2014 through 2018 (estimates given for 2017 & 2018) and the recommended balance amount in reserves (where applicable). These recommendations were created jointly with the District's financial auditor and have been incorporated within the District's Fund Balance Policy (see the following page for details on the general operating and recreation fund reserves).

#### **District Fund Balances**

|               |                  |                  |                  | Projected    | Budget           | Recommended    |                 |
|---------------|------------------|------------------|------------------|--------------|------------------|----------------|-----------------|
|               | <u>2014</u>      | <u>2015</u>      | <u>2016</u>      | <u>2017</u>  | <u>2018</u>      | <u>Balance</u> | <u>Variance</u> |
| Gen - Op's    | 4,715,260        | 4,715,260        | 4,303,945        | 4,303,945    | 4,303,945        | 4,303,945      | 0               |
| Gen - Capital | 16,669,659       | 19,532,729       | 14,823,678       | 9,597,722    | 11,127,243       | N/A            | N/A             |
| Liability     | 256,646          | 346,317          | 374,592          | 474,439      | 376,414          | 358,352        | 18,062          |
| Recreation    | 2,518,307        | 2,518,307        | 2,929,622        | 2,929,622    | 2,929,622        | 2,377,198      | 552,425         |
| Debt Service  | 2,270,591        | 2,346,037        | 1,554,218        | 1,665,352    | 1,779,444        | N/A            | N/A             |
| Cash-in-Lieu  | 5,991,309        | 7,485,737        | 1,289,637        | 2,159,680    | 2,181,022        | N/A            | N/A             |
| FICA          | 329,077          | 351,890          | 407,811          | 523,541      | 448,714          | 436,650        | 12,064          |
| IMRF          | 372,752          | 420,262          | 431,266          | 466,783      | 415,123          | 395,570        | 19,553          |
| Audit         | 10,575           | 9,653            | 9,620            | 10,177       | 10,746           | 10,250         | 496             |
| WDSRA         | 70,316           | 70,316           | 10,000           | 10,000       | 10,000           | N/A            | N/A             |
| Golf          | 842,081          | 842,081          | 842,081          | 842,081      | 842,081          | 754,200        | 87,881          |
|               |                  |                  |                  |              |                  |                |                 |
| Total         | \$<br>34,046,573 | \$<br>38,638,589 | \$<br>26,976,470 | \$22,983,342 | \$<br>24,424,354 |                |                 |

General Operating Reserve - In 2018 the recommended reserve balance includes an additional amount for extraordinary items or "known unknowns" including a potential property tax freeze and a reserve for the District's exposure relating to the fraud perpetrated on the Illinois Metropolitan Investment Fund. The decrease in the 2016 fund balance compared to the 2015 amount was based a planned drawdown of \$411,315 in additional fund balance that was transferred from the operating reserve to the recreation fund reserve.