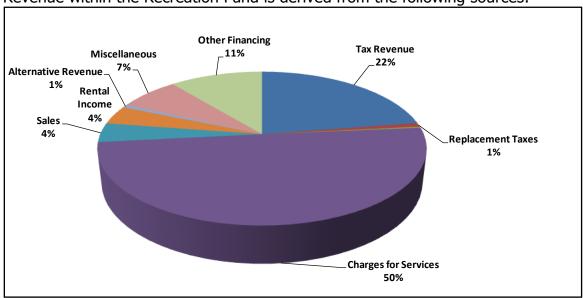

#### **Consolidated Revenues**

|                      | Budget           |         | <b>Projections</b> |         | Budget     | 2    | 018 vs. Proj |      | Budget    |      |
|----------------------|------------------|---------|--------------------|---------|------------|------|--------------|------|-----------|------|
|                      | 2017             |         | 2017               |         | 2018       |      | Variance     |      | Variance  |      |
| Tax Revenue          | 21,821,481       | 57%     | 21,821,481         | 55%     | 22,715,796 | 55%  | 894,315      | 4%   | 894,315   | 4%   |
| Replacement Taxes    | 201,400          | 1%      | 201,400            | 1%      | 190,800    | 0%   | -10,600      | -5%  | -10,600   | -5%  |
| Interest Income      | 56,600           | 0%      | 173,682            | 0%      | 231,401    | 1%   | 57,719       | 33%  | 174,801   | 309% |
| Charges for Services | 9,466,152        | 25%     | 9,469,023          | 24%     | 9,713,876  | 24%  | 244,853      | 3%   | 247,724   | 3%   |
| Sales                | 1,519,374        | 4%      | 1,381,014          | 3%      | 1,387,345  | 3%   | 6,331        | 0%   | -132,029  | -9%  |
| Rental Income        | 679,746          | 2%      | 643,646            | 2%      | 686,280    | 2%   | 42,634       | 7%   | 6,534     | 1%   |
| Alternative Revenue  | 239,695          | 1%      | 1,364,916          | 3%      | 170,535    | 0%   | -1,194,381   | -88% | -69,160   | -29% |
| Miscellaneous        | 2,585,626        | 7%      | 2,681,050          | 7%      | 2,752,099  | 7%   | 71,049       | 3%   | 166,473   | 6%   |
| Other Financing      | 1,871,560        | 5%      | 2,247,466          | 6%      | 3,163,964  | 8%   | 916,498      | 41%  | 1,292,404 | 69%  |
| Total Revenue        | \$<br>38,441,634 | 100% \$ | 39,983,678         | 100% \$ | 41,012,096 | 100% | 1,028,418    | 2.6% | 2,570,462 | 6.7% |