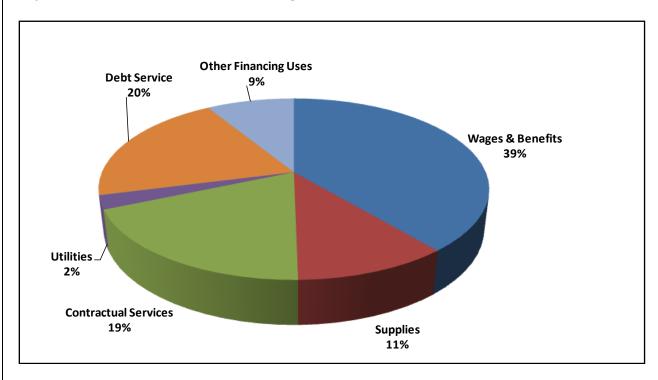

#### **2018 Consolidated Expenditures**

**Consolidated Expenditures** 

|                      | Budget           |        | <b>Projections</b> |         | Budget     | 2    | 018 vs. Proj |        | Budget     |        |
|----------------------|------------------|--------|--------------------|---------|------------|------|--------------|--------|------------|--------|
|                      | 2017             |        | 2017               |         | 2018       |      | Variance     |        | Variance   |        |
| Wages & Benefits     | 15,693,474       | 35%    | 14,977,340         | 34%     | 15,832,088 | 40%  | 854,748      | 5.7%   | 138,614    | 0.9%   |
| Supplies             | 2,005,027        | 4%     | 1,935,306          | 4%      | 2,039,696  | 5%   | 104,390      | 5.4%   | 34,669     | 1.7%   |
| Contractual Services | 6,379,176        | 14%    | 6,329,123          | 14%     | 6,473,880  | 16%  | 144,757      | 2.3%   | 94,704     | 1.5%   |
| Utilities            | 915,371          | 2%     | 914,128            | 3%      | 990,610    | 3%   | 76,482       | 8.4%   | 75,239     | 8.2%   |
| Capital projects     | 13,981,179       | 31%    | 13,633,733         | 31%     | 7,944,530  | 20%  | -5,689,203   | -41.7% | -6,036,649 | -43.2% |
| Miscellaneous        | 12,500           | 0%     | 12,450             | 0%      | 12,700     | 0%   | 250          | 2.0%   | 200        | 1.6%   |
| Debt Service         | 3,959,585        | 9%     | 3,959,585          | 9%      | 3,989,220  | 10%  | 29,635       | 0.7%   | 29,635     | 0.7%   |
| Other Financing Uses | 1,870,960        | 4%     | 2,215,142          | 5%      | 2,288,363  | 6%   | 73,221       | 3.3%   | 417,403    | 22.3%  |
| Total Expenditures   | \$<br>44,817,272 | 100% : | \$ 43,976,807      | 100% \$ | 39,571,087 | 100% | -4,405,720   | -10.0% | -5,246,185 | -11.7% |

The chart above presents total expenditures for the 2018 budget year. Expenditures are budgeted to decrease about \$5.2 million compared to the 2017 budget and \$4.4 million compared to the 2017 year-end projections. *The decrease is primarily tied to capital spending in the prior year for construction of the Knoch Park Central Maintenance Facility.* 

#### **Wages & Benefits**

Wages and benefits comprise 40% or \$15.8 million of the 2018 budget. This category not only includes employee wages but also costs associated with employee insurance, FICA, Worker's Compensation, IMRF and training. The 2018 budget includes a 3% compensation pool for employees (the compensation pool accounts for merit increases, market adjustments and employee bonuses). Health insurance premiums for 2018 remained flat with no plan design changes. Dental insurance rates will increase 3.4% and vision premiums will decrease 18%. The employee contribution rate for those eligible staff participating in the PPO plan at any level is 15% and 12% for the HMO plan.

#### **Supplies**

Supplies comprise 5% or \$2.0 million of the 2018 budget. While supplies cover a broad range of items, a few of the larger expenses include program supplies, repair parts and fuel and park maintenance commodities such as fertilizer and plant protectants.

#### **Contractual Services**

Contractual services comprise 16% or \$6.5 million of the 2018 budget. The larger expenses included in this category include contractual services for recreation programs, contracted mowing (turf maintenance services), property/liability insurance, concession purchases, building rental fees and special recreation services.

#### **Utilities**

Utilities comprise 3% or \$990,600 of the 2018 budget. Overall utilities are expected to increase based on a the Fort Hill Activity Center and general rate increases. For park and beach operations, the District continues to closely monitor water usage as rates are anticipated to increase annually.

#### **Capital Projects**

Capital spending represents 20% or \$7.9 million of the 2018 budget. Capital spending will vary year to year based on the District's 10-Year Capital Budget. Details regarding the District's Capital Budget are presented later in the document.

#### **Miscellaneous**

Miscellaneous expenses comprise less than 1% of the 2018 budget.

#### **Debt Service**

Debt service accounts for 10% or \$4.0 million of the 2018 budget. This expense represents principal and interest owed on outstanding debt.

#### **Other Financing Uses**

Other financing uses accounts for 6% or \$2.3 million of the 2018 budget and includes fund transfers. The largest transfer is the recurring transfer to the Recreation Fund totaling \$1.6 million, which provides resources to fund park maintenance operations.