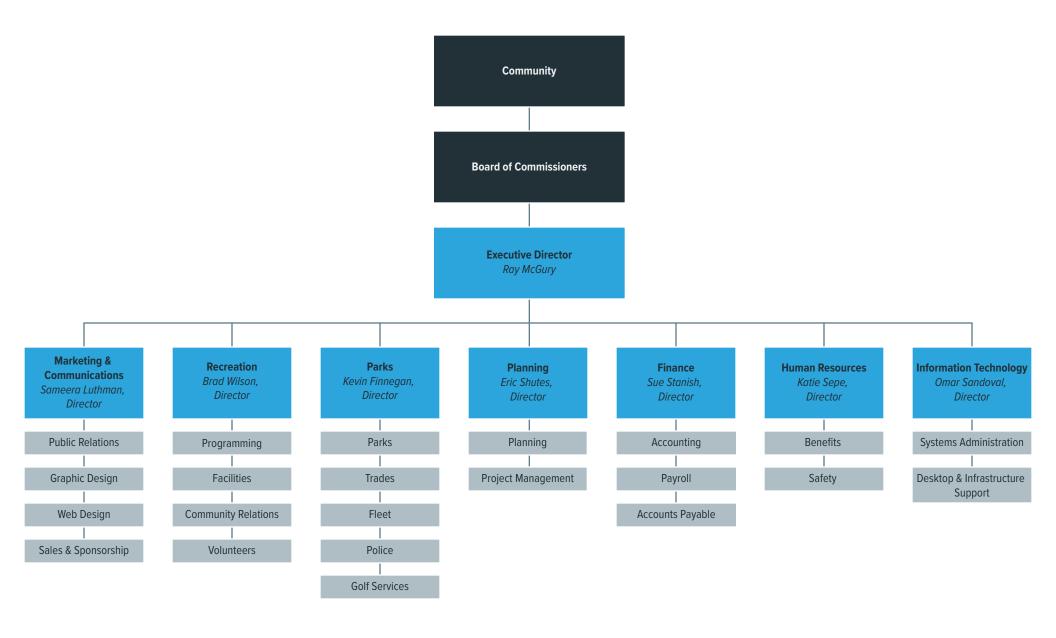

## Naperville Park District Organizational Chart

#### **2018 General Fund - Departmental Profiles**

The operating budget contains the following functions:

- Executive Director
- Finance
- Information Technology
- Human Resources
- Planning & Development
- Park Police
- Board of Commissioners
- Trades
- Fleet
- Allocations

#### **Executive Director**

Profile

Ray McGury has served as the Executive Director of the Naperville Park District since September 2008. He is responsible for managing and monitoring the District's \$39.6 million budget as well as the management of over 100 full-time and full-time equivalent staff and more than 1,000 part-time employees. He is also responsible for directing the operations and maintenance of more than 137 parks and facilities across 2,400+ acres, the operations and maintenance of Naperbrook and Springbrook golf courses (both 18 hole courses), Centennial Beach, the Riverwalk, the Knoch Knolls Nature Center, the Millennium Carillon in Moser Tower, the new Fort Hill Activity Center and the offering of more than 1,400 recreational, arts, athletic and environmental programs for all ages.

#### **Finance**

Profile

The Finance Department is comprised of 4 full-time, positions, including a Finance Director, Accounting Manager, Accounts Payable Administrator and a Payroll Administrator. The Finance Department is responsible for coordinating and directing the financial activities of the District including: maintaining the accounting system and the related financial controls, managing revenue collections, miscellaneous billings, accounts payable, payroll, cash management, investing funds, financial reporting, debt management and establishing and maintaining proper internal controls to safeguard District assets.

#### <u>Information Technology</u>

#### **Human Resources**

Profile

The Human Resources Department is comprised of 5 full-time positions including the Director of Human Resources, Safety Manager, Benefits & HR Coordinator, Human Resources Administrator and Executive Administrative Assistant. The department provides support to the entire District staff of over 1,100 individuals and the Board of Commissioners.