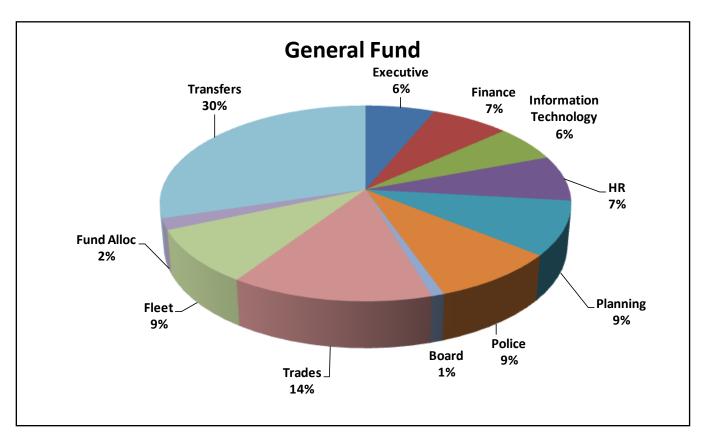

Resources are allocated to the functions within the General Fund operating budget as illustrated below:

Fund Allocations represent utility charges and general office expenses incurred by the District and allocated among the three main operating funds (General, Recreation, and Golf Services).