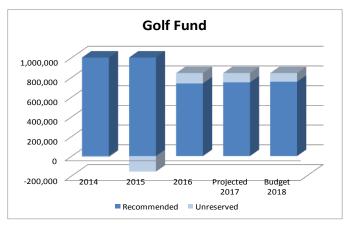

#### **District Fund Balances**

|               |                  |                  |                  | Projected    | Budget           | Recommended    |                 |
|---------------|------------------|------------------|------------------|--------------|------------------|----------------|-----------------|
|               | <u>2014</u>      | <u>2015</u>      | <u>2016</u>      | <u>2017</u>  | <u>2018</u>      | <u>Balance</u> | <u>Variance</u> |
| Gen - Op's    | 4,715,260        | 4,715,260        | 4,303,945        | 4,303,945    | 4,303,945        | 4,303,945      | 0               |
| Gen - Capital | 16,669,659       | 19,532,729       | 14,823,678       | 9,597,722    | 11,127,243       | N/A            | N/A             |
| Liability     | 256,646          | 346,317          | 374,592          | 474,439      | 376,414          | 358,352        | 18,062          |
| Recreation    | 2,518,307        | 2,518,307        | 2,929,622        | 2,929,622    | 2,929,622        | 2,377,198      | 552,425         |
| Debt Service  | 2,270,591        | 2,346,037        | 1,554,218        | 1,665,352    | 1,779,444        | N/A            | N/A             |
| Cash-in-Lieu  | 5,991,309        | 7,485,737        | 1,289,637        | 2,159,680    | 2,181,022        | N/A            | N/A             |
| FICA          | 329,077          | 351,890          | 407,811          | 523,541      | 448,714          | 436,650        | 12,064          |
| IMRF          | 372,752          | 420,262          | 431,266          | 466,783      | 415,123          | 395,570        | 19,553          |
| Audit         | 10,575           | 9,653            | 9,620            | 10,177       | 10,746           | 10,250         | 496             |
| WDSRA         | 70,316           | 70,316           | 10,000           | 10,000       | 10,000           | N/A            | N/A             |
| Golf          | 842,081          | 842,081          | 842,081          | 842,081      | 842,081          | 754,200        | 87,881          |
|               |                  |                  |                  |              |                  |                |                 |
| Total         | \$<br>34,046,573 | \$<br>38,638,589 | \$<br>26,976,470 | \$22,983,342 | \$<br>24,424,354 |                |                 |

Golf Fund Reserve - The Golf Fund reserve amount is equal to golf operation's annual debt service amount. The new reserve policy reflects risk exposure to golf operations with the fund being reclassified from an Enterprise to a Special Revenue Fund (meaning golf is not independent and can receive support similar to any other recreation program).