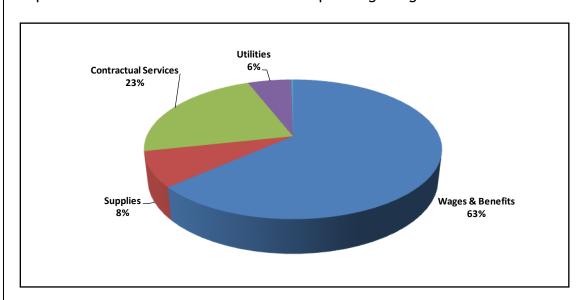

#### **2018 Consolidated Expenditures**

**Consolidated Expenditures** 

|                      | Budget           |        | <b>Projections</b> |         | Budget     | 2    | 018 vs. Proj |        | Budget     |        |
|----------------------|------------------|--------|--------------------|---------|------------|------|--------------|--------|------------|--------|
|                      | 2017             |        | 2017               |         | 2018       |      | Variance     |        | Variance   |        |
| Wages & Benefits     | 15,693,474       | 35%    | 14,977,340         | 34%     | 15,832,088 | 40%  | 854,748      | 5.7%   | 138,614    | 0.9%   |
| Supplies             | 2,005,027        | 4%     | 1,935,306          | 4%      | 2,039,696  | 5%   | 104,390      | 5.4%   | 34,669     | 1.7%   |
| Contractual Services | 6,379,176        | 14%    | 6,329,123          | 14%     | 6,473,880  | 16%  | 144,757      | 2.3%   | 94,704     | 1.5%   |
| Utilities            | 915,371          | 2%     | 914,128            | 3%      | 990,610    | 3%   | 76,482       | 8.4%   | 75,239     | 8.2%   |
| Capital projects     | 13,981,179       | 31%    | 13,633,733         | 31%     | 7,944,530  | 20%  | -5,689,203   | -41.7% | -6,036,649 | -43.2% |
| Miscellaneous        | 12,500           | 0%     | 12,450             | 0%      | 12,700     | 0%   | 250          | 2.0%   | 200        | 1.6%   |
| Debt Service         | 3,959,585        | 9%     | 3,959,585          | 9%      | 3,989,220  | 10%  | 29,635       | 0.7%   | 29,635     | 0.7%   |
| Other Financing Uses | 1,870,960        | 4%     | 2,215,142          | 5%      | 2,288,363  | 6%   | 73,221       | 3.3%   | 417,403    | 22.3%  |
| Total Expenditures   | \$<br>44,817,272 | 100% : | \$ 43,976,807      | 100% \$ | 39,571,087 | 100% | -4,405,720   | -10.0% | -5,246,185 | -11.7% |