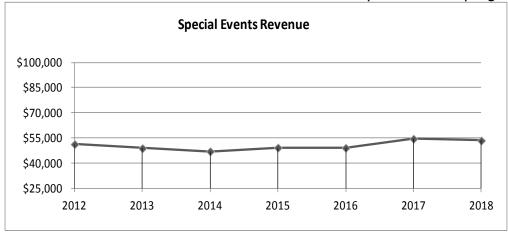

tion companies to control overall budgeted expenses.

# **Special Events**

# Profile

The following budget area represents special events programs. In 2017 the larger special event programs were administered by several Program Managers and the Party Coordinator. Events are coordinated with assistance from multiple departments. Several special events are free to the community and rely heavily on sponsorships, while others are fee based programs and are somewhat less dependent on sponsorship revenue. Major special event sponsors include: Woody Buick GMC, Rose Pest Solutions, The Hari Group and Rocket Ice Arena. Many other sponsors contributed to the success of the special events programs throughout the year

The charts below illustrate financial trends for the Special Events program area.



| Special | Final    | Final    | Final    | Final  | Final    | Budget   | Projection | Budget   | 2018 Budget    | 2018 Budget     |
|---------|----------|----------|----------|--------|----------|----------|------------|----------|----------------|-----------------|
| Events  | 2012     | 2013     | 2014     | 2015   | 2016     | 2017     | 2017       | 2018     | vs. Projection | vs. 2017 Budget |
| Revenue | 51,380   | 48,977   | 47,099   | 49,306 | 49,177   | 52,230   | 54,576     | 53,555   | -1,021         | 1,325           |
| Expense | 46,747   | 43,442   | 40,544   | 49,288 | 41,482   | 44,837   | 43,792     | 47,057   | 3,265          | 2,220           |
|         |          |          |          |        |          |          |            |          |                |