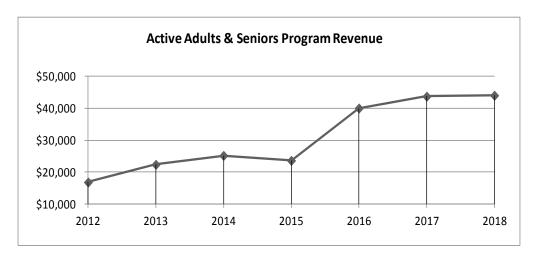

walk Community Center. Facility offerings include, but are not limited to, table tennis, billiards, movies, book club, dominoes club, various card clubs and Bunco. Other services offered include AARP Smart Driver Program, S.H.I.P. (Senior Health Insurance Program), legal assistance, income tax preparation and flu shots. Senior programs include bingo, computer classes, Ageless Grace chair exercise, Tai Chi, WellFit Seated Strength Training and Better Balance and Core, Senior Kung Fu, bridge classes, self development and health seminars, drop-in painting, drop-in needlepoint and drop-in woodcarving. Annual events include an intergenerational Family Bingo & Pizza offered three times per year.

The charts below present financial trend information for the Active Adults & Seniors program area.



| Active Adult | Final    | Final    | Final    | Final    | Final     | Budget    | Projection | Budget    | 2018 Budget    | 2018 Budget     |
|--------------|----------|----------|----------|----------|-----------|-----------|------------|-----------|----------------|-----------------|
| & Senior     | 2012     | 2013     | 2014     | 2015     | 2016      | 2017      | 2017       | 2018      | vs. Projection | vs. 2017 Budget |
| Revenue      | 16,823   | 22,364   | 25,168   | 23,608   | 40,025    | 37,282    | 43,715     | 44,032    | 317            | 6,750           |
| Expense      | 8,364    | 14,207   | 17,146   | 17,967   | 21,592    | 21,686    | 24,676     | 25,071    | 395            | 3,385           |
|              |          |          |          |          |           |