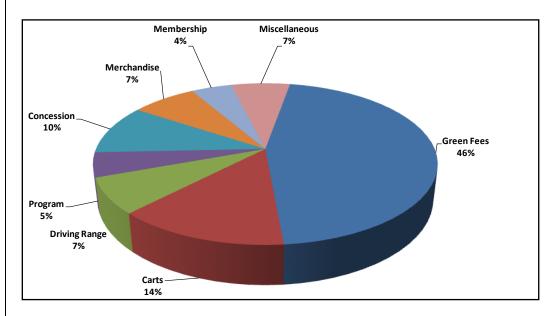

njoy a full year of use of the patio pavilions and the practice facility.

From a staffing perspective, golf as with other departments struggled with ACA limitations for staffing. The maintenance department had difficulty hiring enough staff members to fill part time only roles and staffing needs in the early spring and late fall. A full time position in maintenance was not filled due to a tight labor market for golf employees. Food and Beverage departments were challenged to adequately staff daily.

#### 2018 Golf Services-Revenue

Golf manages its operations by closely tracking its six main revenue engines: green fees, cart fees, range fees, lessons, food and beverage, and merchandise. The chart and table below illustrates the 2018 expected performance by these primary revenue sources.



#### **Golf Services Revenue**

|               | Budget       |      | Projections  |        | Budget       | 20   | 018 vs. Proj |         | Budget   |       |
|---------------|--------------|------|--------------|--------|--------------|------|--------------|---------|----------|-------|
|               | 2017         |      | 2017         |        | 2018         |      | Variance     |         | Variance |       |
| Green Fees    | 1,702,500    | 46%  | 1,681,373    | 46%    | 1,700,000    | 46%  | 18,627       | 1.1% \$ | (2,500)  | -0.1% |
| Carts         | 503,300      | 14%  | 506,728      | 14%    | 508,600      | 14%  | 1,872        | 0.4%    | 5,300    | 1.1%  |
| Driving Range | 263,450      | 7%   | 252,067      | 7%     | 264,950      | 7%   | 12,883       | 5.1%    | 1,500