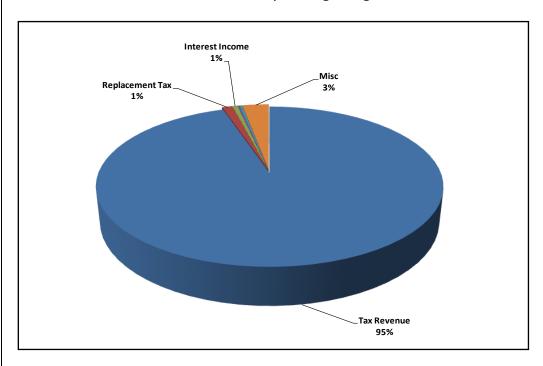

#### **Consolidated Revenues**

|                      | Budget           |         | <b>Projections</b> |         | Budget     | 2    | 018 vs. Proj |      | Budget    |      |
|----------------------|------------------|---------|--------------------|---------|------------|------|--------------|------|-----------|------|
|                      | 2017             |         | 2017               |         | 2018       |      | Variance     |      | Variance  |      |
| Tax Revenue          | 21,821,481       | 57%     | 21,821,481         | 55%     | 22,715,796 | 55%  | 894,315      | 4%   | 894,315   | 4%   |
| Replacement Taxes    | 201,400          | 1%      | 201,400            | 1%      | 190,800    | 0%   | -10,600      | -5%  | -10,600   | -5%  |
| Interest Income      | 56,600           | 0%      | 173,682            | 0%      | 231,401    | 1%   | 57,719       | 33%  | 174,801   | 309% |
| Charges for Services | 9,466,152        | 25%     | 9,469,023          | 24%     | 9,713,876  | 24%  | 244,853      | 3%   | 247,724   | 3%   |
| Sales                | 1,519,374        | 4%      | 1,381,014          | 3%      | 1,387,345  | 3%   | 6,331        | 0%   | -132,029  | -9%  |
| Rental Income        | 679,746          | 2%      | 643,646            | 2%      | 686,280    | 2%   | 42,634       | 7%   | 6,534     | 1%   |
| Alternative Revenue  | 239,695          | 1%      | 1,364,916          | 3%      | 170,535    | 0%   | -1,194,381   | -88% | -69,160   | -29% |
| Miscellaneous        | 2,585,626        | 7%      | 2,681,050          | 7%      | 2,752,099  | 7%   | 71,049       | 3%   | 166,473   | 6%   |
| Other Financing      | 1,871,560        | 5%      | 2,247,466          | 6%      | 3,163,964  | 8%   | 916,498      | 41%  | 1,292,404 | 69%  |
| Total Revenue        | \$<br>38,441,634 | 100% \$ | 39,983,678         | 100% \$ | 41,012,096 | 100% | 1,028,418    | 2.6% | 2,570,462 | 6.7% |

#### **Property Tax Revenue**

Property tax revenue provides 55% of the total revenue of the District. The increase in the proposed levy will provide funding for District operating costs, capital and funding for special recreation needs and required ADA improvements. On the operations side, the proposed levy increase is 2.1% based on the December 2016 Consumer Price Index (CPI) percentage increase. Based on the special recreation needs included in the 2018 budget and ADA capital improvements, the Special Recreation Levy is proposed to remain constant at 4-cents of the District's Equalized Assessed Valuation (EAV) (4-cent per \$100 of EAV).

#### **Replacement Taxes**

The State of Illinois estimates that the Park District will receive approximately \$190,800 in replacement tax revenue in 2018. The Corporate Replacement Tax has served as a stable source of revenue for the Park District since 1979. Enacted by the State of Illinois as a replacement for the personal property tax, the tax is distributed to local governments as a share of the Corporate Income Tax. The taxes replace money that was lost by local governments when their powers to impose personal property taxes on some corporations, partnerships, and other business entities were taken away.

#### **Interest Income**

Interest income accounts for 1% of total revenues and is expected to slightly increase based on the upward trends of rates in the past year. The 2018 budget is based on an average overall rate of 1.5%.