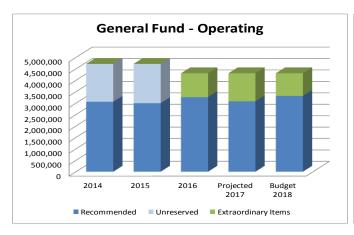

#### 2018 General Fund – Operating Budget

The following financial statement illustrates the General Fund operating budget on a combined basis including prior year's results.

| General Fund - Operating | Final<br>2015 | Final<br>2016 | Budget<br>2017 |      | Projections<br>2017 |      | Budget<br>2018 |      | Variance<br>2018 Budget vs.<br>2017 Proj | %      | Variance<br>2018 Budget vs.<br>2017 Budget | %       |
|--------------------------|---------------|---------------|----------------|------|---------------------|------|----------------|------|------------------------------------------|--------|--------------------------------------------|---------|
| Revenue                  |               |               |                |      |                     |      |                |      |                                          |        |                                            |         |
| Property Taxes           | \$5,649,153   | \$5,813,054   | \$5,797,868    | 95%  | \$5,797,868         | 94%  | \$6,288,195    | 95%  | \$490,327                                | 8.5%   | \$490,327                                  | 8.5%    |
| Replacement Taxes        | 94,495        | \$66,409      | 89,300         | 1%   | 89,300              | 1%   | 75,300         | 1%   | (14,000)                                 | -15.7% | (14,000)                                   | -15.7%  |
| Investment Income        | 18,298        | \$9,522       | 10,150         | 0%   | 26,125              | 0%   | 37,072         | 1%   | 10,947                                   | 41.9%  | 26,922                                     | 265.2%  |
| Rental Income            | 13,665        | \$15,491      | 11,500         | 0%   | 16,801              | 0%   | 15,680         | 0%   | (1,121)                                  | -6.7%  | 4,180                                      | 36.3%   |
| Alternative Revenue      | 25,970        | \$11,212      | 18,270         | 0%   | 14,274              | 0%   | 18,270         | 0%   | 3,996                                    | 28.0%  | -                                          | 0.0%    |
| Miscellaneous            | 189,839       | \$198,245     | 186,673        | 3%   | 216,758             | 4%   | 192,975        | 3%   | (23,783)                                 | -11.0% | 6,302                                      | 3.4%    |
| Other Financing Sources  | 3,313         | \$921         | 600            | 0%   | 800                 | 0%   | 600            | 0%   | (200)                                    | -25.0% | -                                          | 0.0%    |
| Total Revenue            | \$5,994,732   | \$6,114,853   | \$6,114,361    | 100% | \$6,161,926         | 100% | \$6,628,092    | 100% | \$466,166                                | 7.6%   | \$513,731                                  | 8.4%    |
| Expenses                 |               |               |                |      |                     |      |                |      |                                          |        |                                            |         |
| Wages & Benefits         | 2,980,573     | \$3,201,940   | 3,372,915      | 55%  | 3,241,123           | 53%  | 3,325,893      | 50%  | 84,770                                   | 2.6%   | (47,022)                                   | -1.4%   |
| Supplies                 | 464,428       | \$437,357     | 499,700        | 8%   | 452,099             | 7%   | 480,790        | 7%   | 28,691                                   | 6.3%   | (18,910)                                   | -3.8%   |
| Contractual Services     | 752,743       | \$670,161     | 799,888        | 13%  | 773,278             | 13%  | 746,544        | 11%  | (26,734)                                 | -3.5%  | (53,344)                                   | -6.7%   |
| Utilities                | 86,320        | \$74,722      | 97,682         | 2%   | 80,611              | 1%   | 95,652         | 1%   | 15,041                                   | 18.7%  | (2,030)                                    | -2.1%   |
| Capital Projects         | 583           | \$1,006       | 1,000          | 0%   | 8,000               | 0%   | 1,100          | 0%   | (6,900)                                  | -86.3% | 100                                        | 10.0%   |
| Miscellaneous            | 12,741        | \$12,437      | 12,500         | 0%   | 12,450              | 0%   | 12,700         | 0%   | 250                                      | 2.0%   | 200                                        | 1.6%    |
| Other Financing Uses     | 1,697,345     | \$2,128,546   | 1,330,676      | 22%  | 1,594,365           | 26%  | 1,965,413      | 30%  | 371,048                                  | 23.3%  | 634,737                                    | 47.7%   |
| Total Expenditures       | \$5,994,732   | \$6,526,168   | \$6,114,361    | 100% | \$6,161,926         | 100% | \$6,628,092    | 100% | \$466,166                                | 7.6%   | \$513,731                                  | 8.4%    |
| *Surplus/(Deficit)       | \$0           | (\$411,315)   | \$0            |      | \$0                 |      | \$0            |      | \$0                                      | 0.0%   | (\$0)                                      | -100.0% |
| Fund Balance             | \$4,715,260   | \$4,303,945   | \$4,303,945    |      | \$4,303,945         |      | \$4,303,945    |      |                                          |        |                                            |         |

The 2018 budget is balanced with operating revenues supporting the annual operating expenses. The \$411,315 deficit in 2016 was a planned drawdown of funds that were transferred to the recreation fund.