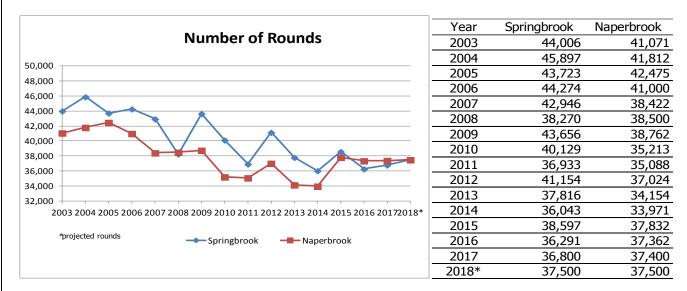

.0%    | \$0                                        | 0.0%     |
| Fund Balance            | \$            | 842,081 \$    | 842,081        | \$   | 842,081            |      | 842,081        |      |                                          |         |                                            |          |

Total revenue in 2018 is projected to increase 1.2% or \$42,350 compared to the 2017 budget, while expenses are also budgeted to increase \$42,350 in 2018. Revenues are budgeted to increase .5%, or \$18,200 compared to the projected 2017 year end. The operation is budgeted to break even in 2018.

The Golf Services budget includes all principal and interest payments on its outstanding debt.

# **Trends**The chart below illustrates the trend in rounds played at each course since 2003.



Over the years, the number of rounds played has trended downward on a national and local level. Many factors have contributed to this trend, but some of the main reasons were unfavorable weather in addition to two primary obstacles: lack of time and expendable income. According to the National Golf Foundation (NGF), course closures have been outpacing the development of new courses since 2006, and time has now eclipsed money as the #1 reason why consumers do not play more golf.

Time and money issues on the part of the customer, and a cool and wet spring, presented management with ongoing challenges. Rounds remained fairly constant with 2016 numbers at Naperbrook, and increasing slightly at Springbrook, with the opening of the practice facility and patio pavilion on Memorial Day weekend.