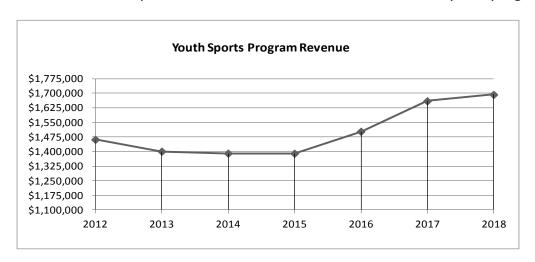

ograms.

Program Managers within this area also coordinate use of the District's athletic fields for NPD programs, school activities, and Naperville athletic organizations. Organizations working closely with the District include numerous baseball, softball, football, soccer, rugby, tennis, field hockey, and lacrosse teams. The District works closely with School Districts 203 and 204

for scheduling and use of indoor and outdoor recreational space to support programs. The addition of the Park District's new youth basketball league, which held it's  $2^{nd}$  and  $3^{rd}$  seasons in 2017, has had a positive impact on participation. The program utilizes cooperative gym space extensively for practice space.

The charts below present financial trend information for the Sports program areas.



| Youth   | Final      | Final      | Final      | Final      | Final      | Budget     | Projection | Budget     | 2018 Budget    | 2018 Budget     |
|---------|------------|------------|------------|------------|------------|------------|------------|------------|----------------|-----------------|
| Sports  | 2012       | 2013       | 2014       | 2015       | 2016       | 2017       | 2017       | 2018       | vs. Projection | vs. 2017 Budget |
| Revenue | 1,462,052  | 1,400,990  | 1,391,009  | 1,390,436  | 1,503,386  | 1,547,957  | 1,660,020  | 1,693,189  | 33,169         | 145,232         |
| Expense | 750,257    | 736,206    | 705,669    | 698,526    | 763,124    | 763,986    | 823,089    | 833,579    | 10,490         | 69,593          |
|         |            |            |