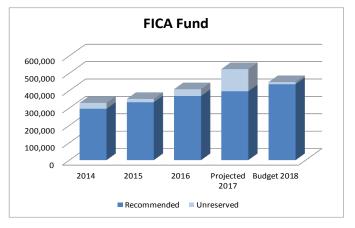

The chart on the following page details the District's fund balances for the years ending 2014 through 2018 (estimates given for 2017 & 2018) and the recommended balance amount in reserves (where applicable). These recommendations were created jointly with the District's financial auditor and have been incorporated within the District's Fund Balance Policy (see the following page for details on the general operating and recreation fund reserves).

#### **District Fund Balances**

|               |                  |                  |                  | Projected    | Budget           | Recommended    |                 |
|---------------|------------------|------------------|------------------|--------------|------------------|----------------|-----------------|
|               | <u>2014</u>      | <u>2015</u>      | <u>2016</u>      | <u>2017</u>  | <u>2018</u>      | <u>Balance</u> | <u>Variance</u> |
| Gen - Op's    | 4,715,260        | 4,715,260        | 4,303,945        | 4,303,945    | 4,303,945        | 4,303,945      | 0               |
| Gen - Capital | 16,669,659       | 19,532,729       | 14,823,678       | 9,597,722    | 11,127,243       | N/A            | N/A             |
| Liability     | 256,646          | 346,317          | 374,592          | 474,439      | 376,414          | 358,352        | 18,062          |
| Recreation    | 2,518,307        | 2,518,307        | 2,929,622        | 2,929,622    | 2,929,622        | 2,377,198      | 552,425         |
| Debt Service  | 2,270,591        | 2,346,037        | 1,554,218        | 1,665,352    | 1,779,444        | N/A            | N/A             |
| Cash-in-Lieu  | 5,991,309        | 7,485,737        | 1,289,637        | 2,159,680    | 2,181,022        | N/A            | N/A             |
| FICA          | 329,077          | 351,890          | 407,811          | 523,541      | 448,714          | 436,650        | 12,064          |
| IMRF          | 372,752          | 420,262          | 431,266          | 466,783      | 415,123          | 395,570        | 19,553          |
| Audit         | 10,575           | 9,653            | 9,620            | 10,177       | 10,746           | 10,250         | 496             |
| WDSRA         | 70,316           | 70,316           | 10,000           | 10,000       | 10,000           | N/A            | N/A             |
| Golf          | 842,081          | 842,081          | 842,081          | 842,081      | 842,081          | 754,200        | 87,881          |
|               |                  |                  |                  |              |                  |                |                 |
| Total         | \$<br>34,046,573 | \$<br>38,638,589 | \$<br>26,976,470 | \$22,983,342 | \$<br>24,424,354 |                |                 |