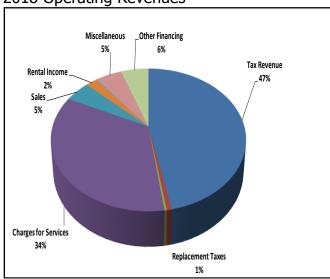

#### **Consolidated Revenues**

|                      | Budget           |         | <b>Projections</b> |         | Budget     | 2    | 018 vs. Proj |      | Budget    |      |
|----------------------|------------------|---------|--------------------|---------|------------|------|--------------|------|-----------|------|
|                      | 2017             |         | 2017               |         | 2018       |      | Variance     |      | Variance  |      |
| Tax Revenue          | 21,821,481       | 57%     | 21,821,481         | 55%     | 22,715,796 | 55%  | 894,315      | 4%   | 894,315   | 4%   |
| Replacement Taxes    | 201,400          | 1%      | 201,400            | 1%      | 190,800    | 0%   | -10,600      | -5%  | -10,600   | -5%  |
| Interest Income      | 56,600           | 0%      | 173,682            | 0%      | 231,401    | 1%   | 57,719       | 33%  | 174,801   | 309% |
| Charges for Services | 9,466,152        | 25%     | 9,469,023          | 24%     | 9,713,876  | 24%  | 244,853      | 3%   | 247,724   | 3%   |
| Sales                | 1,519,374        | 4%      | 1,381,014          | 3%      | 1,387,345  | 3%   | 6,331        | 0%   | -132,029  | -9%  |
| Rental Income        | 679,746          | 2%      | 643,646            | 2%      | 686,280    | 2%   | 42,634       | 7%   | 6,534     | 1%   |
| Alternative Revenue  | 239,695          | 1%      | 1,364,916          | 3%      | 170,535    | 0%   | -1,194,381   | -88% | -69,160   | -29% |
| Miscellaneous        | 2,585,626        | 7%      | 2,681,050          | 7%      | 2,752,099  | 7%   | 71,049       | 3%   | 166,473   | 6%   |
| Other Financing      | 1,871,560        | 5%      | 2,247,466          | 6%      | 3,163,964  | 8%   | 916,498      | 41%  | 1,292,404 | 69%  |
| Total Revenue        | \$<br>38,441,634 | 100% \$ | 39,983,678         | 100% \$ | 41,012,096 | 100% | 1,028,418    | 2.6% | 2,570,462 | 6.7% |

The chart above presents total revenue for the 2018 budget year. Revenues are budgeted to increase about \$2.6 million compared to the 2017 budget and increase \$1.0 million compared to 2017 year-end estimates. The increase budget to budget and to the prior year is primarily the result of the increased funding for capital through the sale of the PAD building, the proposed tax levy and an increase in charges for services (program revenues). The decrease in alternative revenue is based on cash-in-lieu funds totaling \$1.3 million that were received in 2017.

#### **Property Tax Revenue**

Property tax revenue provides 55% of the total revenue of the District. The increase in the proposed levy will provide funding for District operating costs, capital and funding for special recreation needs and required ADA improvements. On the operations side, the proposed levy increase is 2.1% based on the December 2016 Consumer Price Index (CPI) percentage increase. Based on the special recreation needs included in the 2018 budget and ADA capital improvements, the Special Recreation Levy is proposed to remain constant at 4-cents of the District's Equalized Assessed Valuation (EAV) (4-cent per \$100 of EAV).

#### **Replacement Taxes**

The State of Illinois estimates that the Park District will receive approximately \$190,800 in replacement tax revenue in 2018. The Corporate Replacement Tax has served as a stable source of revenue for the Park District since 1979. Enacted by the State of Illinois as a replacement for the personal property tax, the tax is distributed to local governments as a share of the Corporate Income Tax. The taxes replace money that was lost by local governments when their powers to impose personal property taxes on some corporations, partnerships, and other business entities were taken away.

#### **Interest Income**

Interest income accounts for 1% of total revenues and is expected to slightly increase based on the upward trends of rates in the past year. The 2018 budget is based on an average overall rate of 1.5%.

#### **Charges for Services**

Charges for services accounts for the second highest revenue source for the District's budget at 24% or \$9.7 million. The 3% increase is mainly based on increased participation in recreation programs. Other components of this category include fitness memberships, golf fees, and pool pass and daily admission revenue for Centennial Beach.

#### **Sales**

The Sales category accounts for 3% or \$1.4 million of the total revenue. Sales revenue primarily consists of revenue generated from concessions, merchandise, brochure advertising, and golf memberships.

#### **Rental Income**

Rental income accounts for 2% or \$686,300 of total revenue. Rental income primarily consists of facility and athletic field rentals, and tournament income.

#### **Alternative Revenue**

Alternative income accounts for less than 1% of total revenues or \$170,500 of total revenue. Alternative revenue is primarily represented by grants, sponsorship income, donations and cash-in lieu receipts. In 2017 the District received \$1.3 million in cash-in-lieu receipts.

#### **Miscellaneous**

Miscellaneous revenue accounts for 7% or \$2.8 million of total revenue. Miscellaneous revenue also consists of various reimbursement accounts owed to the District (*i.e.*, athletic affiliates, WDSRA, City), cell tower revenue, parking permits, ticket revenue and employee insurance contributions. As a placeholder a total of \$110,500 was included to account for increases in certain program fees to offset administrative costs.

#### **Other Financing Income**

Other financing income accounts for 8% or \$3.2 million of total revenue. Other financing income can consist of bond proceeds, transfers in, and the sale of vehicles and equipment. Transfers occur from the General Fund to the Capital Department and Recreation Fund. In addition, the Golf and Cash-in-Lieu Fund can transfer funds to the Capital Department.