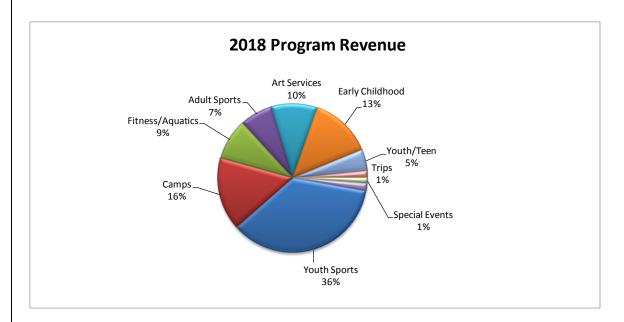

#### **Charges for Services**

Charges for services accounts for the second highest revenue source for the District's budget at 24% or \$9.7 million. The 3% increase is mainly based on increased participation in recreation programs. Other components of this category include fitness memberships, golf fees, and pool pass and daily admission revenue for Centennial Beach.

#### **Sales**

The Sales category accounts for 3% or \$1.4 million of the total revenue. Sales revenue primarily consists of revenue generated from concessions, merchandise, brochure advertising, and golf memberships.

#### **Rental Income**

Rental income accounts for 2% or \$686,300 of total revenue. Rental income primarily consists of facility and athletic field rentals, and tournament income.

#### **Alternative Revenue**

Alternative income accounts for less than 1% of total revenues or \$170,500 of total revenue. Alternative revenue is primarily represented by grants, sponsorship income, donations and cash-in lieu receipts. In 2017 the District received \$1.3 million in cash-in-lieu receipts.

#### **Miscellaneous**

Miscellaneous revenue accounts for 7% or \$2.8 million of total revenue. Miscellaneous revenue also consists of various reimbursement accounts owed to the District (*i.e.*, athletic affiliates, WDSRA, City), cell tower revenue, parking permits, ticket revenue and employee insurance contributions. As a placeholder a total of \$110,500 was included to account for increases in certain program fees to offset administrative costs.

#### **Other Financing Income**

Other financing income accounts for 8% or \$3.2 million of total revenue. Other financing income can consist of bond proceeds, transfers in, and the sale of vehicles and equipment. Transfers occur from the General Fund to the Capital Department and Recreation Fund. In addition, the Golf and Cash-in-Lieu Fund can transfer funds to the Capital Department.