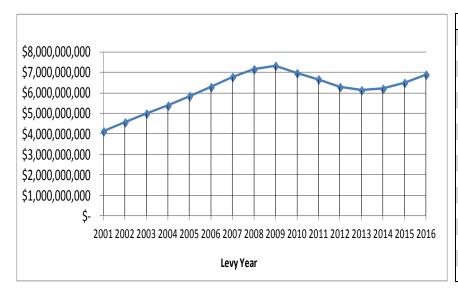

The following chart provides the annual Equalized Assessed Valuation (EAV) for the District from 2001-2016.

| Levy Year | EAV           | Growth % |
|-----------|---------------|----------|
| 2001      | 4,119,606,211 | 9.9%     |
| 2002      | 4,561,844,096 | 10.7%    |
| 2003      | 4,990,750,246 | 9.4%     |
| 2004      | 5,376,223,011 | 7.7%     |
| 2005      | 5,839,863,021 | 8.6%     |
| 2006      | 6,282,195,485 | 7.6%     |
| 2007      | 6,775,162,478 | 7.8%     |
| 2008      | 7,150,765,856 | 5.5%     |
| 2009      | 7,318,382,400 | 2.3%     |
| 2010      | 6,959,561,716 | -4.9%    |
| 2011      | 6,657,446,945 | -4.3%    |
| 2012      | 6,285,058,623 | -5.6%    |
| 2013      | 6,128,286,390 | -2.5%    |
| 2014      | 6,200,069,125 | 1.2%     |
| 2015      | 6,488,452,773 | 4.7%     |
| 2016      | 6,889,859,833 | 6.2%     |

The District has now experienced three consecutive years of positive growth in EAV. It is anticipated that this trend will continue for the 2017 levy year (2018 budget year) where EAV is projected to increase by 5.0%. Based on the estimated tax rate for the 2018 budget year, the average homeowner will pay approximately \$351 in property taxes to the District (based on a home value assessed at \$356k). The District's tax rate represents approximately 5% of a resident's tax bill depending on the school district in which residents reside.