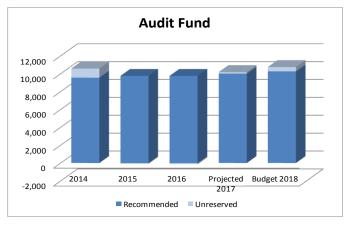

#### **District Fund Balances**

|               |                  |                  |                  | Projected    | Budget           | Recommended    |                 |
|---------------|------------------|------------------|------------------|--------------|------------------|----------------|-----------------|
|               | <u>2014</u>      | <u>2015</u>      | <u>2016</u>      | <u>2017</u>  | <u>2018</u>      | <u>Balance</u> | <u>Variance</u> |
| Gen - Op's    | 4,715,260        | 4,715,260        | 4,303,945        | 4,303,945    | 4,303,945        | 4,303,945      | 0               |
| Gen - Capital | 16,669,659       | 19,532,729       | 14,823,678       | 9,597,722    | 11,127,243       | N/A            | N/A             |
| Liability     | 256,646          | 346,317          | 374,592          | 474,439      | 376,414          | 358,352        | 18,062          |
| Recreation    | 2,518,307        | 2,518,307        | 2,929,622        | 2,929,622    | 2,929,622        | 2,377,198      | 552,425         |
| Debt Service  | 2,270,591        | 2,346,037        | 1,554,218        | 1,665,352    | 1,779,444        | N/A            | N/A             |
| Cash-in-Lieu  | 5,991,309        | 7,485,737        | 1,289,637        | 2,159,680    | 2,181,022        | N/A            | N/A             |
| FICA          | 329,077          | 351,890          | 407,811          | 523,541      | 448,714          | 436,650        | 12,064          |
| IMRF          | 372,752          | 420,262          | 431,266          | 466,783      | 415,123          | 395,570        | 19,553          |
| Audit         | 10,575           | 9,653            | 9,620            | 10,177       | 10,746           | 10,250         | 496             |
| WDSRA         | 70,316           | 70,316           | 10,000           | 10,000       | 10,000           | N/A            | N/A             |
| Golf          | 842,081          | 842,081          | 842,081          | 842,081      | 842,081          | 754,200        | 87,881          |
|               |                  |                  |                  |              |                  |                |                 |
| Total         | \$<br>34,046,573 | \$<br>38,638,589 | \$<br>26,976,470 | \$22,983,342 | \$<br>24,424,354 |                |                 |

Recreation Fund Reserve – In 2016, the recreation fund reserve policy was updated to reflect a range of 2-3 months of operating expenses. The recommended balance shown in the chart above equals 2 months of operating expenses. The long term goal will be to bring the reserve level from 2 months to 3 months of operating expenses.