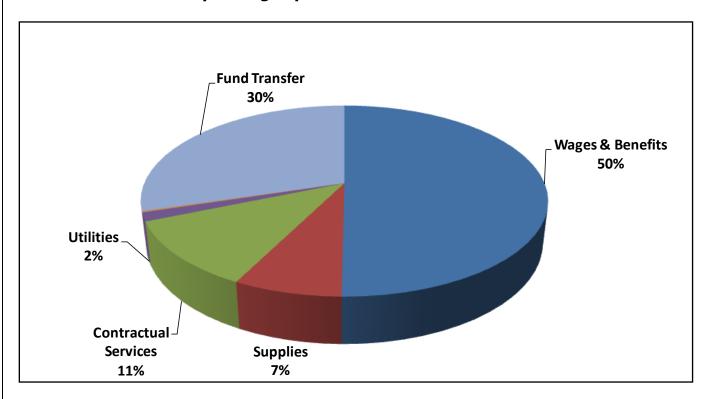

#### 2018 General Fund – Operating Budget

The following financial statement illustrates the General Fund operating budget on a combined basis including prior year's results.

| General Fund - Operating | Final<br>2015 | Final<br>2016 | Budget<br>2017 |      | Projections<br>2017 |      | Budget<br>2018 |      | Variance<br>2018 Budget vs.<br>2017 Proj | %      | Variance<br>2018 Budget vs.<br>2017 Budget | %       |
|--------------------------|---------------|---------------|----------------|------|---------------------|------|----------------|------|------------------------------------------|--------|--------------------------------------------|---------|
| Revenue                  |               |               |                |      |                     |      |                |      |                                          |        |                                            |         |
| Property Taxes           | \$5,649,153   | \$5,813,054   | \$5,797,868    | 95%  | \$5,797,868         | 94%  | \$6,288,195    | 95%  | \$490,327                                | 8.5%   | \$490,327                                  | 8.5%    |
| Replacement Taxes        | 94,495        | \$66,409      | 89,300         | 1%   | 89,300              | 1%   | 75,300         | 1%   | (14,000)                                 | -15.7% | (14,000)                                   | -15.7%  |
| Investment Income        | 18,298        | \$9,522       | 10,150         | 0%   | 26,125              | 0%   | 37,072         | 1%   | 10,947                                   | 41.9%  | 26,922                                     | 265.2%  |
| Rental Income            | 13,665        | \$15,491      | 11,500         | 0%   | 16,801              | 0%   | 15,680         | 0%   | (1,121)                                  | -6.7%  | 4,180                                      | 36.3%   |
| Alternative Revenue      | 25,970        | \$11,212      | 18,270         | 0%   | 14,274              | 0%   | 18,270         | 0%   | 3,996                                    | 28.0%  | -                                          | 0.0%    |
| Miscellaneous            | 189,839       | \$198,245     | 186,673        | 3%   | 216,758             | 4%   | 192,975        | 3%   | (23,783)                                 | -11.0% | 6,302                                      | 3.4%    |
| Other Financing Sources  | 3,313         | \$921         | 600            | 0%   | 800                 | 0%   | 600            | 0%   | (200)                                    | -25.0% | -                                          | 0.0%    |
| Total Revenue            | \$5,994,732   | \$6,114,853   | \$6,114,361    | 100% | \$6,161,926         | 100% | \$6,628,092    | 100% | \$466,166                                | 7.6%   | \$513,731                                  | 8.4%    |
| Expenses                 |               |               |                |      |                     |      |                |      |                                          |        |                                            |         |
| Wages & Benefits         | 2,980,573     | \$3,201,940   | 3,372,915      | 55%  | 3,241,123           | 53%  | 3,325,893      | 50%  | 84,770                                   | 2.6%   | (47,022)                                   | -1.4%   |
| Supplies                 | 464,428       | \$437,357     | 499,700        | 8%   | 452,099             | 7%   | 480,790        | 7%   | 28,691                                   | 6.3%   | (18,910)                                   | -3.8%   |
| Contractual Services     | 752,743       | \$670,161     | 799,888        | 13%  | 773,278             | 13%  | 746,544        | 11%  | (26,734)                                 | -3.5%  | (53,344)                                   | -6.7%   |
| Utilities                | 86,320        | \$74,722      | 97,682         | 2%   | 80,611              | 1%   | 95,652         | 1%   | 15,041                                   | 18.7%  | (2,030)                                    | -2.1%   |
| Capital Projects         | 583           | \$1,006       | 1,000          | 0%   | 8,000               | 0%   | 1,100          | 0%   | (6,900)                                  | -86.3% | 100                                        | 10.0%   |
| Miscellaneous            | 12,741        | \$12,437      | 12,500         | 0%   | 12,450              | 0%   | 12,700         | 0%   | 250                                      | 2.0%   | 200                                        | 1.6%    |
| Other Financing Uses     | 1,697,345     | \$2,128,546   | 1,330,676      | 22%  | 1,594,365           | 26%  | 1,965,413      | 30%  | 371,048                                  | 23.3%  | 634,737                                    | 47.7%   |
| Total Expenditures       | \$5,994,732   | \$6,526,168   | \$6,114,361    | 100% | \$6,161,926         | 100% | \$6,628,092    | 100% | \$466,166                                | 7.6%   | \$513,731                                  | 8.4%    |
| *Surplus/(Deficit)       | \$0           | (\$411,315)   | \$0            |      | \$0                 |      | \$0            |      | \$0                                      | 0.0%   | (\$0)                                      | -100.0% |
| Fund Balance             | \$4,715,260   | \$4,303,945   | \$4,303,945    |      | \$4,303,945         |      | \$4,303,945    |      |                                          |        |                                            |         |

#### **2018 General Fund – Operating Expenditures**

**General-Operating Expenditures** 

|                      | <br>Budget      |      | Projections  |        | Budget       | 2    | 018 vs. Proj |         | Budget   |       |
|----------------------|-----------------|------|--------------|--------|--------------|------|--------------|---------|----------|-------|
|                      | 2017            |      | 2017         |        | 2018         |      | Variance     |         | Variance |       |
| Wages & Benefits     | 3,372,915       | 55%  | 3,241,123    | 53%    | 3,325,893    | 50%  | 84,770       | 2.6%    | -47,022  | -1.4% |
| Supplies             | 499,700         | 8%   | 452,099      | 7%     | 480,790      | 7%   | 28,691       | 6.3%    | -18,910  | -3.8% |
| Contractual Services | 799,888         | 13%  | 773,278      | 13%    | 746,544      | 11%  | -26,734      | -3.5%   | -53,344  | -6.7% |
| Utilities            | 97,682          | 2%   | 80,611       | 1%     | 95,652       | 2%   | 15,041       | 18.7%   | -2,030   | -2.1% |
| Capital Projects     | 1,000           | 0%   | 8,000        | 0%     | 1,100        | 0%   | -6,900       | -86.3%  | 100      | 10.0% |
| Miscellaneous        | 12,500          | 0%   | 12,450       | 0%     | 12,700       | 0%   | 250          | 2.0%    | 200      | 1.6%  |
| Fund Transfer        | 1,330,676       | 22%  | 1,594,365    | 26%    | 1,965,413    | 30%  | 371,048      | 23.3%   | 634,737  | 47.7% |
| Total Expenditures   | \$<br>6,114,361 | 100% | \$ 6,161,926 | 100% 5 | \$ 6,628,092 | 100% | \$ 466,166   | 7.6% \$ | 513,731  | 8.4%  |

#### **Wages & Benefits**

Wages and benefits account for 50% of the total expenditures of the operating budget. The 2018 budget includes a 3% compensation pool for employees (the compensation pool accounts for merit increases, market adjustments and employee bonuses). Health insurance premiums for 2018 remained flat with no plan design changes. Dental insurance rates will increase 3.4% and vision premiums will decrease 18%. The employee contribution rate for those eligible staff participating in the PPO plan at any level is 15% and 12% for the HMO plan.

#### **Supplies**

Supplies account for 7% of the total operating budget, and are budgeted to increase 6.3% over the 2017 projected amounts and a decrease 3.8% compared to the previous year's budget.

#### **Contractual Services**

Contractual expenses account for 11% of the total operating budget. Contractual services are budgeted to decrease about 3.5% compared to the previous year's budget.

#### **Utilities**

Utilities account for 2% of the total operating budget and are budgeted to increase slightly as compared to the previous budget year.

#### **Fund Transfers**

There are two fund transfers budgeted in 2018. The \$1.6 million recurring transfer to the Recreation Fund which provides resources to fund park maintenance operations and a \$414,300 transfer to the capital department.