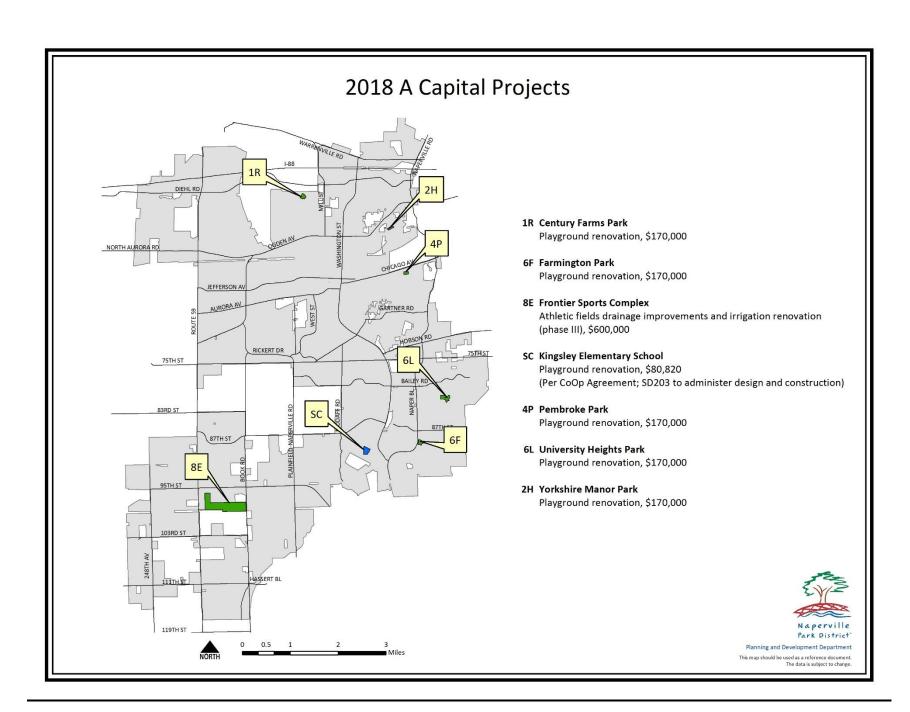

### • Playground Renovations

In 2018, the existing playgrounds at Century Farms Park, Farmington Park, Kingsley Elementary School (cooperative cost share agreement with Naperville Community Unit School District 203), Pembroke Park, University Heights Park and Yorkshire Manor Park are scheduled for renovation.