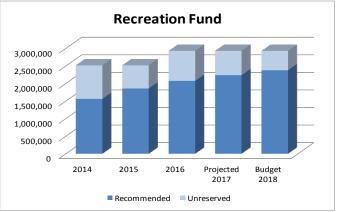

The chart on the following page details the District's fund balances for the years ending 2014 through 2018 (estimates given for 2017 & 2018) and the recommended balance amount in reserves (where applicable). These recommendations were created jointly with the District's financial auditor and have been incorporated within the District's Fund Balance Policy (see the following page for details on the general operating and recreation fund reserves).

#### **District Fund Balances**

|               |                  |                  |                  | Projected    | Budget           | Recommended    |                 |
|---------------|------------------|------------------|------------------|--------------|------------------|----------------|-----------------|
|               | <u>2014</u>      | <u>2015</u>      | <u>2016</u>      | <u>2017</u>  | <u>2018</u>      | <u>Balance</u> | <u>Variance</u> |
| Gen - Op's    | 4,715,260        | 4,715,260        | 4,303,945        | 4,303,945    | 4,303,945        | 4,303,945      | 0               |
| Gen - Capital | 16,669,659       | 19,532,729       | 14,823,678       | 9,597,722    | 11,127,243       | N/A            | N/A             |
| Liability     | 256,646          | 346,317          | 374,592          | 474,439      | 376,414          | 358,352        | 18,062          |
| Recreation    | 2,518,307        | 2,518,307        | 2,929,622        | 2,929,622    | 2,929,622        | 2,377,198      | 552,425         |
| Debt Service  | 2,270,591        | 2,346,037        | 1,554,218        | 1,665,352    | 1,779,444        | N/A            | N/A             |
| Cash-in-Lieu  | 5,991,309        | 7,485,737        | 1,289,637        | 2,159,680    | 2,181,022        | N/A            | N/A             |
| FICA          | 329,077          | 351,890          | 407,811          | 523,541      | 448,714          | 436,650        | 12,064          |
| IMRF          | 372,752          | 420,262          | 431,266          | 466,783      | 415,123          | 395,570        | 19,553          |
| Audit         | 10,575           | 9,653            | 9,620            | 10,177       | 10,746           | 10,250         | 496             |
| WDSRA         | 70,316           | 70,316           | 10,000           | 10,000       | 10,000           | N/A            | N/A             |
| Golf          | 842,081          | 842,081          | 842,081          | 842,081      | 842,081          | 754,200        | 87,881          |
|               |                  |                  |                  |              |                  |                |                 |
| Total         | \$<br>34,046,573 | \$<br>38,638,589 | \$<br>26,976,470 | \$22,983,342 | \$<br>24,424,354 |                |                 |

Recreation Fund Reserve – In 2016, the recreation fund reserve policy was updated to reflect a range of 2-3 months of operating expenses. The recommended balance shown in the chart above equals 2 months of operating expenses. The long term goal will be to bring the reserve level from 2 months to 3 months of operating expenses.