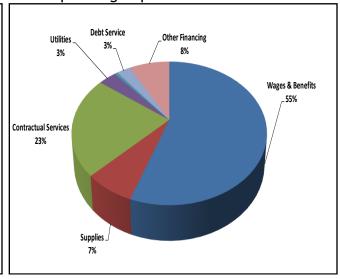

#### **2018 Consolidated Expenditures**

**Consolidated Expenditures** 

|                      | Budget           |        | <b>Projections</b> |         | Budget     | 2    | 018 vs. Proj |        | Budget     |        |
|----------------------|------------------|--------|--------------------|---------|------------|------|--------------|--------|------------|--------|
|                      | 2017             |        | 2017               |         | 2018       |      | Variance     |        | Variance   |        |
| Wages & Benefits     | 15,693,474       | 35%    | 14,977,340         | 34%     | 15,832,088 | 40%  | 854,748      | 5.7%   | 138,614    | 0.9%   |
| Supplies             | 2,005,027        | 4%     | 1,935,306          | 4%      | 2,039,696  | 5%   | 104,390      | 5.4%   | 34,669     | 1.7%   |
| Contractual Services | 6,379,176        | 14%    | 6,329,123          | 14%     | 6,473,880  | 16%  | 144,757      | 2.3%   | 94,704     | 1.5%   |
| Utilities            | 915,371          | 2%     | 914,128            | 3%      | 990,610    | 3%   | 76,482       | 8.4%   | 75,239     | 8.2%   |
| Capital projects     | 13,981,179       | 31%    | 13,633,733         | 31%     | 7,944,530  | 20%  | -5,689,203   | -41.7% | -6,036,649 | -43.2% |
| Miscellaneous        | 12,500           | 0%     | 12,450             | 0%      | 12,700     | 0%   | 250          | 2.0%   | 200        | 1.6%   |
| Debt Service         | 3,959,585        | 9%     | 3,959,585          | 9%      | 3,989,220  | 10%  | 29,635       | 0.7%   | 29,635     | 0.7%   |
| Other Financing Uses | 1,870,960        | 4%     | 2,215,142          | 5%      | 2,288,363  | 6%   | 73,221       | 3.3%   | 417,403    | 22.3%  |
| Total Expenditures   | \$<br>44,817,272 | 100% : | \$ 43,976,807      | 100% \$ | 39,571,087 | 100% | -4,405,720   | -10.0% | -5,246,185 | -11.7% |

The chart above presents total expenditures for the 2018 budget year. Expenditures are budgeted to decrease about \$5.2 million compared to the 2017 budget and \$4.4 million compared to the 2017 year-end projections. *The decrease is primarily tied to capital spending in the prior year for construction of the Knoch Park Central Maintenance Facility.* 

#### **Wages & Benefits**

Wages and benefits comprise 40% or \$15.8 million of the 2018 budget. This category not only includes employee wages but also costs associated with employee insurance, FICA, Worker's Compensation, IMRF and training. The 2018 budget includes a 3% compensation pool for employees (the compensation pool accounts for merit increases, market adjustments and employee bonuses). Health insurance premiums for 2018 remained flat with no plan design changes. Dental insurance rates will increase 3.4% and vision premiums will decrease 18%. The employee contribution rate for those eligible staff participating in the PPO plan at any level is 15% and 12% for the HMO plan.

#### **Supplies**

Supplies comprise 5% or \$2.0 million of the 2018 budget. While supplies cover a broad range of items, a few of the larger expenses include program supplies, repair parts and fuel and park maintenance commodities such as fertilizer and plant protectants.

#### **Contractual Services**

Contractual services comprise 16% or \$6.5 million of the 2018 budget. The larger expenses included in this category include contractual services for recreation programs, contracted mowing (turf maintenance services), property/liability insurance, concession purchases, building rental fees and special recreation services.

#### **Utilities**

Utilities comprise 3% or \$990,600 of the 2018 budget. Overall utilities are expected to increase based on a the Fort Hill Activity Center and general rate increases. For park and beach operations, the District continues to closely monitor water usage as rates are anticipated to increase annually.

#### **Capital Projects**

Capital spending represents 20% or \$7.9 million of the 2018 budget. Capital spending will vary year to year based on the District's 10-Year Capital Budget. Details regarding the District's Capital Budget are presented later in the document.

#### **Miscellaneous**

Miscellaneous expenses comprise less than 1% of the 2018 budget.

#### **Debt Service**

Debt service accounts for 10% or \$4.0 million of the 2018 budget. This expense represents principal and interest owed on outstanding debt.

#### **Other Financing Uses**

Other financing uses accounts for 6% or \$2.3 million of the 2018 budget and includes fund transfers. The largest transfer is the recurring transfer to the Recreation Fund totaling \$1.6 million, which provides resources to fund park maintenance operations.