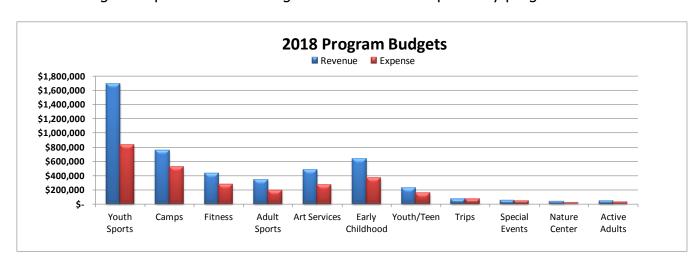

7 million. Recreation programs include the following core areas:

| • Sports – Youth           | Camps                   |
|----------------------------|-------------------------|
| • Sports – Adult           | Fitness/Indoor Aquatics |
| • Arts                     | Active Adults/Seniors   |
| Youth, Teen & Family       | Special Events          |
| Early Childhood            | Trips                   |
| Knoch Knolls Nature Center |                         |

The chart on the following page illustrates the 2018 budget for recreation program revenue by program area:



Youth Sports accounts for 36% or roughly \$1.7 million of the total 2018 program revenue. The second largest program continues to be camps.

The following chart presents total budgeted revenue and expense by program area:



Youth Sports continues to yield one of the highest contribution margins of the program areas. Margins for this area have averaged approximately 50% over the past few years. The program area is budgeted to generate approximately \$859,600 in net revenues in 2018.

The financial table below presents comparable financial information by program area and in total.

|                           |             | 2017 Bu     | dget        |     |             | 2017 Proje  | ctions      |     |             | 2018 Bu     | lget        |     |
|---------------------------|-------------|-------------|-------------|-----|-------------|-------------|-------------|-----|-------------|-------------|-------------|-----|
| Program                   | Revenues    | Expenses    | Surplus     |     | Revenues