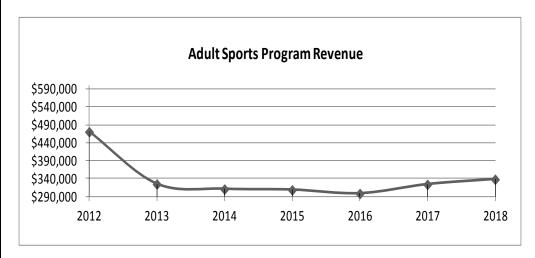

| vs. Projection | vs. 2017 Budget |
| Revenue | 1,462,052  | 1,400,990  | 1,391,009  | 1,390,436  | 1,503,386  | 1,547,957  | 1,660,020  | 1,693,189  | 33,169         | 145,232         |
| Expense | 750,257    | 736,206    | 705,669    | 698,526    | 763,124    | 763,986    | 823,089    | 833,579    | 10,490         | 69,593          |
|         |            |            |            |            |            |            |            |            |                |                 |
| Surplus | \$ 711,795 | \$ 664,784 | \$ 685,340 | \$ 691,910 | \$ 740,262 | \$ 783,971 | \$ 836,931 | \$ 859,610 | \$ 22,679      | \$ 75,639       |
| Margin  | 49%        | 47%        | 49%        | 50%        | 49%        | 51%        | 50%        | 51%        |                |                 |



| Adult   |        | Final | Fina       | ıl | Final   | Fina       | ıl | Final   | Budget        | Projection | 1  | Budget  | 2018 Budget    | 2018 Budget     |
|---------|--------|-------|------------|----|---------|------------|----|---------|---------------|------------|----|---------|----------------|-----------------|
| Sports  |        | 2012  | 2013       | 3  | 2014    | 201        | 5  | 2016    | 2017          | 2017       | 7  | 2018    | vs. Projection | vs. 2017 Budget |
| Revenue | 47     | ),810 | 324,912    | 2  | 310,846 | 308,47     | 1  | 298,384 | 341,697       | 323,856    | 5  | 338,172 | 14,316         | -3,525          |
| Expense | 29     | 7,500 | 178,819    | 9  | 189,619 | 184,28     | 8  | 175,826 | 198,038       | 175,234    | 1  | 193,365 | 18,131