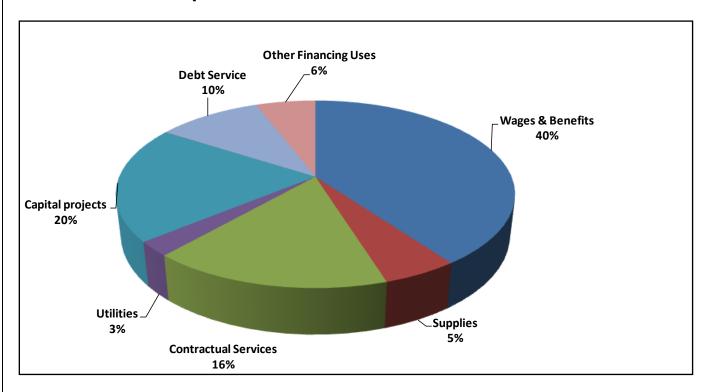

#### **Wages & Benefits**

Wages and benefits comprise 40% or \$15.8 million of the 2018 budget. This category not only includes employee wages but also costs associated with employee insurance, FICA, Worker's Compensation, IMRF and training. The 2018 budget includes a 3% compensation pool for employees (the compensation pool accounts for merit increases, market adjustments and employee bonuses). Health insurance premiums for 2018 remained flat with no plan design changes. Dental insurance rates will increase 3.4% and vision premiums will decrease 18%. The employee contribution rate for those eligible staff participating in the PPO plan at any level is 15% and 12% for the HMO plan.

#### **Supplies**

Supplies comprise 5% or \$2.0 million of the 2018 budget. While supplies cover a broad range of items, a few of the larger expenses include program supplies, repair parts and fuel and park maintenance commodities such as fertilizer and plant protectants.

#### **Contractual Services**

Contractual services comprise 16% or \$6.5 million of the 2018 budget. The larger expenses included in this category include contractual services for recreation programs, contracted mowing (turf maintenance services), property/liability insurance, concession purchases, building rental fees and special recreation services.

#### **Utilities**

Utilities comprise 3% or \$990,600 of the 2018 budget. Overall utilities are expected to increase based on a the Fort Hill Activity Center and general rate increases. For park and beach operations, the District continues to closely monitor water usage as rates are anticipated to increase annually.

#### **Capital Projects**

Capital spending represents 20% or \$7.9 million of the 2018 budget. Capital spending will vary year to year based on the District's 10-Year Capital Budget. Details regarding the District's Capital Budget are presented later in the document.

#### **Debt Service**

Debt service accounts for 10% or \$4.0 million of the 2018 budget. This expense represents principal and interest owed on outstanding debt.

#### **Other Financing Uses**

Other financing uses accounts for 6% or \$2.3 million of the 2018 budget and includes fund transfers. The largest transfer is the recurring transfer to the Recreation Fund totaling \$1.6 million, which provides resources to fund park maintenance operations.