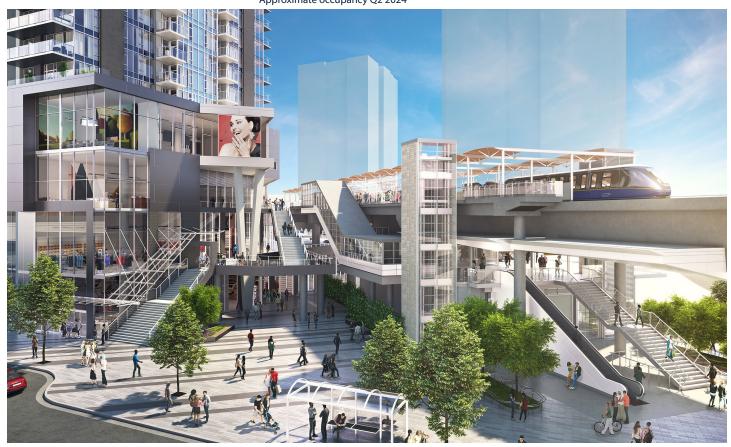

# **GILMORE PLACE - PHASE 1**

Address: Lougheed Highway and Gilmore Avenue Company: Cushman & Wakefield Contact: Max Zessel and Roger Leggatt Phone : 604.683.3111

#### **PROJECT FEATURES**

- A tenant oriented site, located directly adjacent to the Gilmore Skytrain station
- Within the Brentwood Centre Community Plan area, which is one of the fastest growing sub-communities in Metro Vancouver
- Multiple residential towers that will be serviced by quality retail and office tenants

## **BUILDING FEATURES**

- Up to 80,500 square feet of efficient podium office space
- Well apportioned lobbies and communal areas
- Excellent exposure from Lougheed Highway and Gilmore Avenue
- Abundance of natural light
- High quality end of trip facilities with secure bicycle storage

## **AVAILABILITY**

Suite 310 - 31,119 square feet Suite 300 - 49,380 square feet

Total Third Floor - 80,499 square feet Approximate occupancy Q2 2024

BURNABY, BC