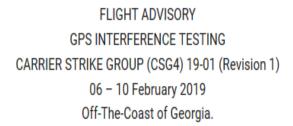

#### "FLIGHT ADVISORY GPS INTERFERENCE TESTING February 06-10, 2019 Georgia" - FAASafety.gov

FAASafety.gov <info\_yourcontrol=gmail.com@faasafety.gov> Unsubscribe

to me ▼

\*\*\*

#### FLIGHT ADVISORY GPS INTERFERENCE TESTING February 06-10, 2019 Georgia

Notice Number: NOTC8274

Additional information: