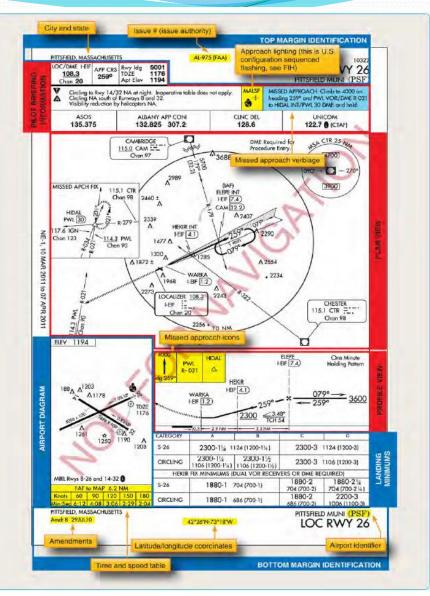

## JUNE, 2019 SAFETY BRIEF BRIEFING THE AIRPORT DIAGRAM

2019 Safety Brief

#### BRIEFING THE AIRPORT DIAGRAM

• FAR 91.103 requires the pilot in command to become familiar with all information concerning that flight. That would include all runway and NOTAM information for your departure and destination fields, departure, enroute and destination weather, NOTAMS, and airfield information for your departure and destination.

An briefing <u>sets expectations</u> for the pilot and/or crew which keeps the aircrew ahead of the aircraft