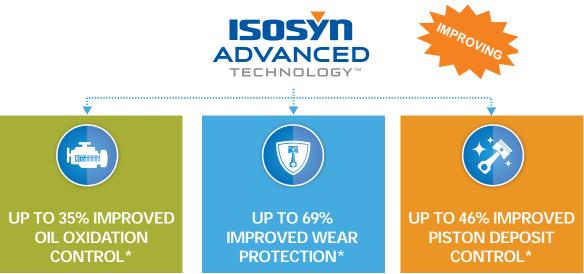

#### ISOSYN ADVANCED TECHNOLOGY

What is it? The combination of Chevron's outstanding formulation expertise, unique high performance additive chemistry and premium base oils helps extend the durability of critical diesel engine parts.

\*As compared to API CJ-4 test requirements

**Improved durability, reliability and efficiency:** Delo 400 products formulated with ISOSYN ADVANCED TECHNOLOGY can provide improved engine longevity, extended oil drain performance, and excellent diesel component parts protection, helping to extend vehicle life and minimize the total cost of ownership when compared with previous generation Chevron HDMO formulations.

In addition, Delo 400 low viscosity oils formulated with ISOSYN ADVANCED TECHNOLOGY will help optimize fuel efficiency performance and total cost savings.