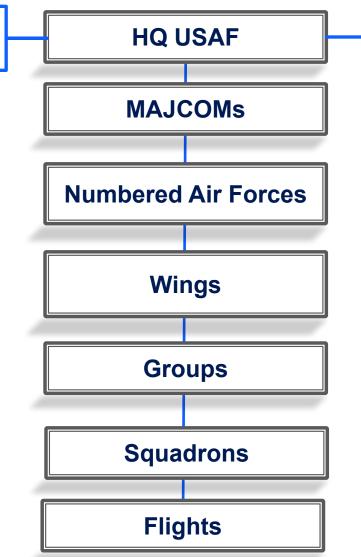

## **USAF** Organization

**Secretary of the Air Force** 

**Air Force Chief of Staff** 

**Flights** 