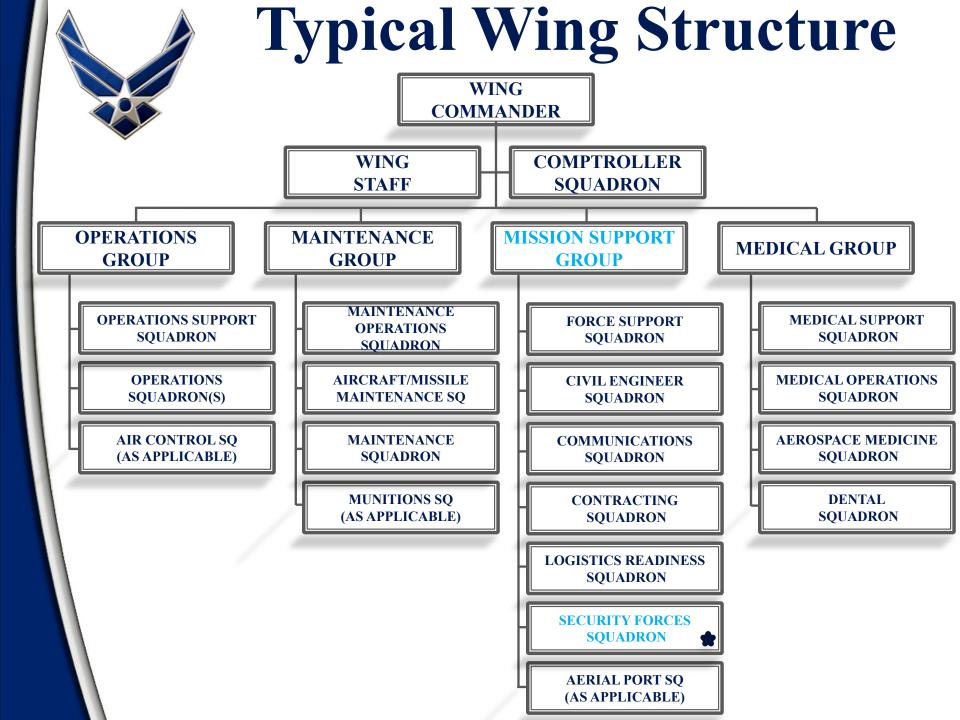

## **Operations Support Squadron**

SQUADRON COMMANDER

WEAPONS & TACTICS FLIGHT

AIRFIELD OPERATIONS FLIGHT

CURRENT OPERATIONS FLIGHT AIRCREW FLIGHT EQUIPMENT FLIGHT

WEATHER FLIGHT OPERATIONS PLANS FLIGHT (OPTIONAL)