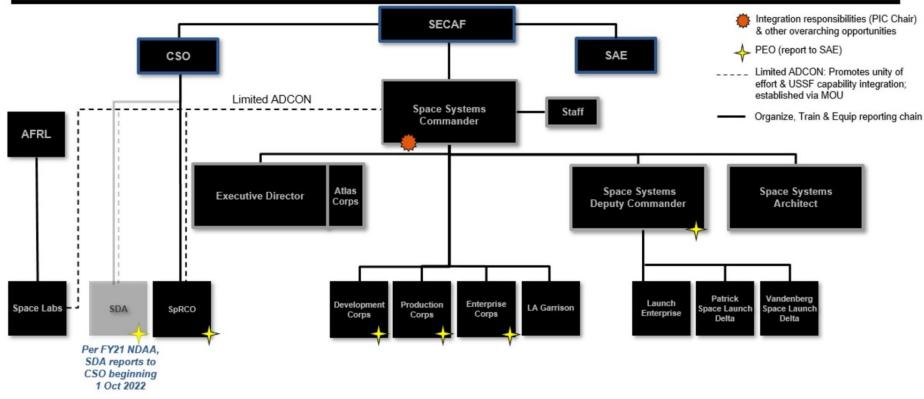

### SSC Macro Org Design (a/o Summer 2021)

#### Source:

https://www.spaceforce.mil/News/Article/2565803/space-systems-command-geared-to-deliver-swift-responsive-space-capabilities/