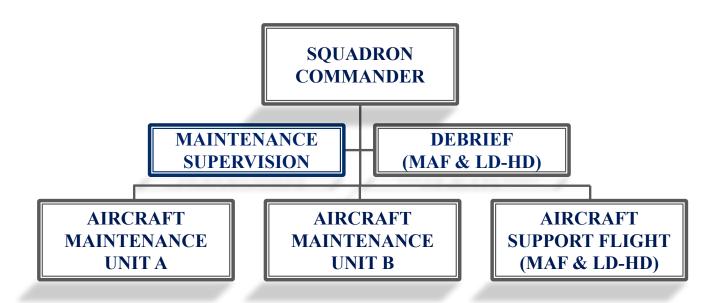

## **USAF** Organization

**Secretary of the Air Force** 

**Air Force Chief of Staff** 





**Flights** 



### Air Staff

- A-1 Manpower, Personnel, and Services
- A-2 Intelligence, Surveillance and Reconnaissance
- A-3 Operations
- A-4 Logistics
- A-5 Plans and Requirements
- A-6 Communications
- A-7 Mission Support
- A-8 Strategic Plans and Programs
- A-9 Studies, Analyses, Assessments, & Lessons Learned
- A-10 Strategic Deterrence and Nuclear Integration



## **USAF** Organization

**NGB** 

**Secretary of the Air Force** 

**Air Force Chief of Staff** 









## **Operations Support Squadron**

SQUADRON COMMANDER

WEAPONS & TACTICS FLIGHT

AIRFIELD OPERATIONS FLIGHT

CURRENT OPERATIONS FLIGHT AIRCREW FLIGHT EQUIPMENT FLIGHT

WEATHER FLIGHT OPERATIONS PLANS FLIGHT (OPTIONAL)











## **Security Forces Squadron**

SQUADRON COMMANDER

SECURITY FORCES
MANAGEMENT (S-1)

INTELLIGENCE FLIGHT (S-2) OPERATIONS AND TRAINING FLIGHT (S-3)

LOGISTICS FLIGHT (S-4) PLANS AND PROGRAMS FLIGHT (S-5)



### Summary

- Who We Are
- US Air Force Organization
- Wing Structure



### Aim High ... Fly-Fight-Win