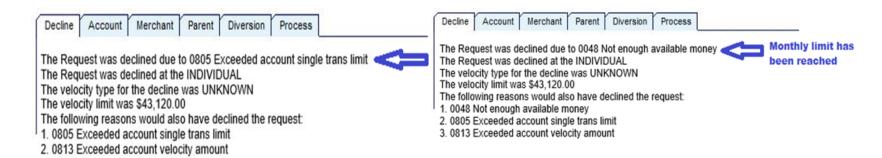

### **Decline: Exceeded Account Velocity Amount**

All declines will have the status of Do not honor or Declined

For detailed information about the decline select the time link under the Auth Time column

<u>Issue:</u> There are not enough budget funds in the p-card account in PeopleSoft Financials for the transaction. Pending transactions may not have appeared in PeopleSoft so the real-time balance should be checked in Access Online

Resolution: A budget transfer must be made into the p-card account (usually account 68370). The best practice is to properly fund the p-card account in PeopleSoft at the beginning of the fiscal year and monitor the p-card spend throughout the year.

# Decline: Individual Level, Not Enough Money or Exceeded Single Purchase Limit

<u>Issue:</u> The single transaction limit OR the monthly limit has been reached.

Resolution for single transaction limits: First check with the Department Manager to review what limits have been set for the cardholder and then review those limits with the cardholder. The Department Manager can authorize the single limit increase up to \$4,999 (the University maximum) and up to \$2,999 for grant p-cards. Some Department Managers may set lower limits for cardholders.