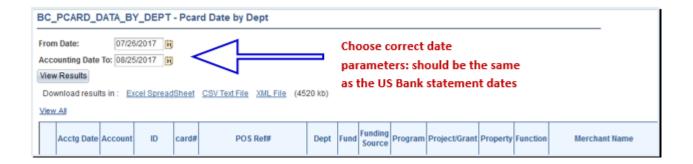

## Account Information>Statement>Select Billing Cycle

US Bank provides 24 months of statements. Usually, a statement covers transaction beginning the 26<sup>th</sup> of the month and ending the 25<sup>th</sup> of the following month.