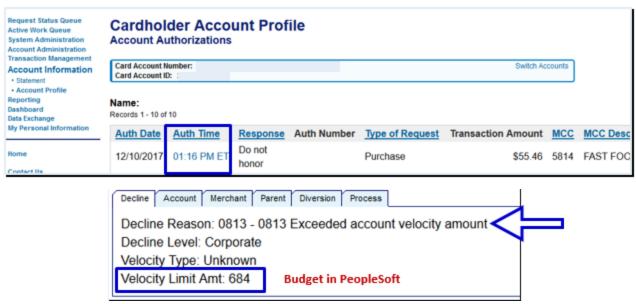

### **Decline: Exceeded Account Velocity Amount**

All declines will have the status of Do not honor or Declined

For detailed information about the decline select the time link under the Auth Time column

<u>Issue:</u> There are not enough budget funds in the p-card account in PeopleSoft Financials for the transaction. Pending transactions may not have appeared in PeopleSoft so the real-time balance should be checked in Access Online

Resolution: A budget transfer must be made into the p-card account (usually account 68370). The best practice is to properly fund the p-card account in PeopleSoft at the beginning of the fiscal year and monitor the p-card spend throughout the year.