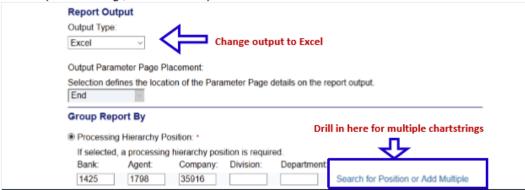

Access Online Navigation:

Reporting > Program Management> Declined Transaction Authorizations

Scroll down again and under **Group Report By** for departments with only one chartstring, the fields will default into the **bank #1425**, the agent #1798 (Boston College) and the company # (represents a particular chartstring). For multiple chartstrings, drill into the department field