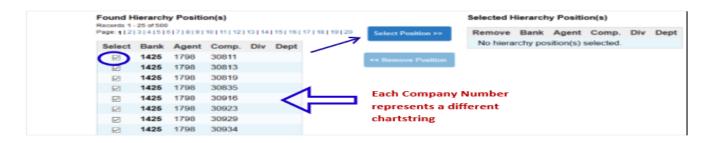

#### Select Position will move the company #s to the right

After selecting the company #'s, select Accept Hierarchy and run report

| Select | Bank | Agent | Comp. | Div | Dept |   | Select Positio |        | Remove | 1425 | Agent<br>1798 | Comp.<br>30811 | DIV | Dept |
|--------|------|-------|-------|-----|------|---|----------------|--------|--------|------|---------------|----------------|-----|------|
| G      | 1425 | 1798  | 30811 | DIV | Dept |   |                |        | N N    | 1425 | 1798          | 30813          |     |      |
|        | 1425 | 1798  | 30813 |     |      |   | << Remove Po   | sition |        | 1425 | 1798          | 30819          |     |      |
|        | 1425 | 1798  | 30819 |     |      |   | _              |        |        | 1425 | 1798          | 30835          |     |      |
|        | 1425 | 1798  | 30835 |     |      | _ |                |        |        | 1425 | 1798          | 30916          |     |      |
|        | 1425 | 1798  | 30916 |     |      | _ | $\overline{}$  |        |        | 1425 | 1798          | 30923          |     |      |
|        | 1425 | 1798  | 30923 |     |      |   |                |        |        | 1425 | 1798          | 30929          |     |      |
|        | 1425 | 1798  | 30929 | Λ.  |      |   |                |        | ₩      | 1425 | 1798          | 30934          |     |      |