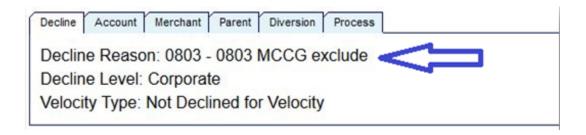

### **Decline: MCCG Exclude**

Issue: This purchase is not allowed on the p-card based on the supplier's Merchant Category Code (MCC). All suppliers have a specific MCC code assigned by their credit card provider. P-cards are set up with certain restrictions, which are not allowed such as cash advances, travel, and entertainment related expenses and are designed to decline if attempted.

<u>Resolution:</u> Please contact\_Procurement via the P-card Support Form if you know this is an allowed purchase for your department or club.