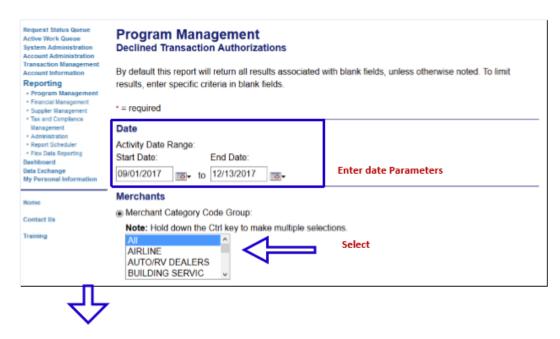

Access Online Navigation:

Reporting > Program Management> Declined Transaction Authorizations

Scroll down again and under **Group Report By** for departments with only one chartstring, the fields will default into the **bank #1425**, the agent #1798 (Boston College) and the company # (represents a particular chartstring). For multiple chartstrings, drill into the department field

| Request Status Queue<br>Active Work Queue<br>System Administration<br>Account Administration<br>Transaction Management<br>Account Information<br>Reporting<br>- Program Management | Program Management Select a Processing Hierarchy Position  Search for a Hierarchy Position Select the hierarchy level you wish to locate, and enter any known or partial values, then search. |
|------------------------------------------------------------------------------------------------------------------------------------------------------------------------------------|-----------------------------------------------------------------------------------------------------------------------------------------------------------------------------------------------|
| Financial Management     Supplier Management     Tax and Compliance     Management     Administration                                                                              | Hierarchy Level:  Company                                                                                                                                                                     |
| Report Scheduler     Fiex Data Reporting Dashiboard Data Exchange My Personal Information                                                                                          | Bank: Agent: Company: Division: Department:                                                                                                                                                   |
| Home<br>Contact Us                                                                                                                                                                 | Search Click Search                                                                                                                                                                           |