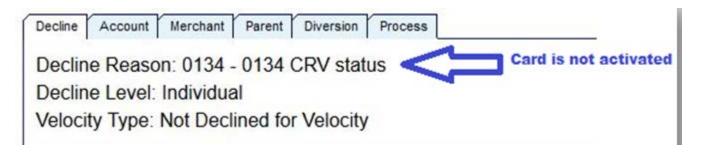

### **Decline: CRV Status**

<u>Issue:</u> Card is not activated. New and renewed p-cards must be activated by calling US Bank. Upon receipt of your p-card, instructions are given to every cardholder to activate the card with specific four (4) digits instead of the last four digits of the cardholder's social security number. (Social security numbers and employee IDs are *never* associated with a cardholder's p-card.)

<u>Resolution:</u> Have the cardholder activate his/her card. If you do not know what those 4 digits are, please contact Procurement Services via P-card Support Form