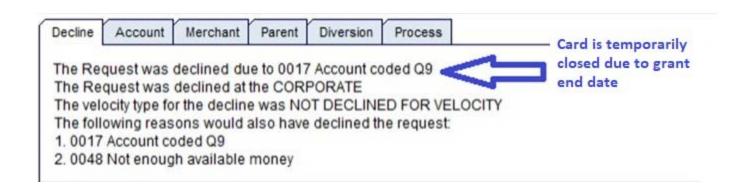

### **Decline: Q-9 Status**

<u>Issue:</u> The grant has ended. P-cards on grants have an end date different from operating budgets.

Resolution: Check to see if the grant end date has been extended in PeopleSoft Financials.