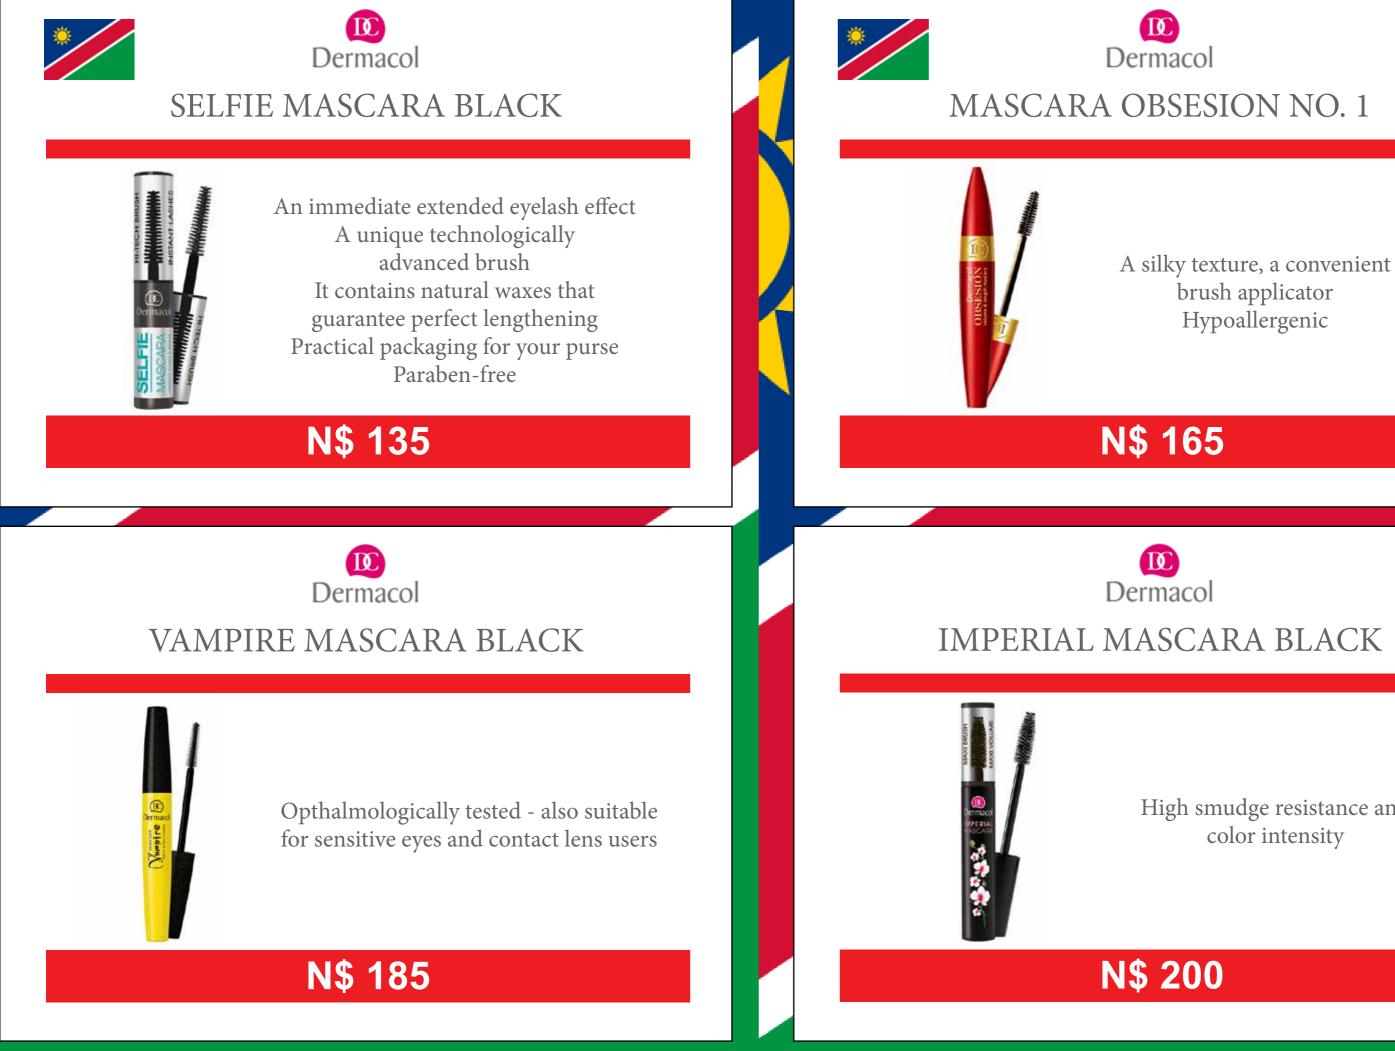

Waterproof formula Intense black color Volume brush for wonderfully thick and combed lashes Paraben-free Opthalmologically tested - also suitable for sensitive eyes and contact lens users

Intense color Volumizing brush for beautifully thick and combed eyelashes Paraben-free Opthalmologically tested - also suitable for sensitive eyes and contact lens users

Special herbal extracts strengthen and regenerate your lashes Hypoallergenic

High smudge resistance and