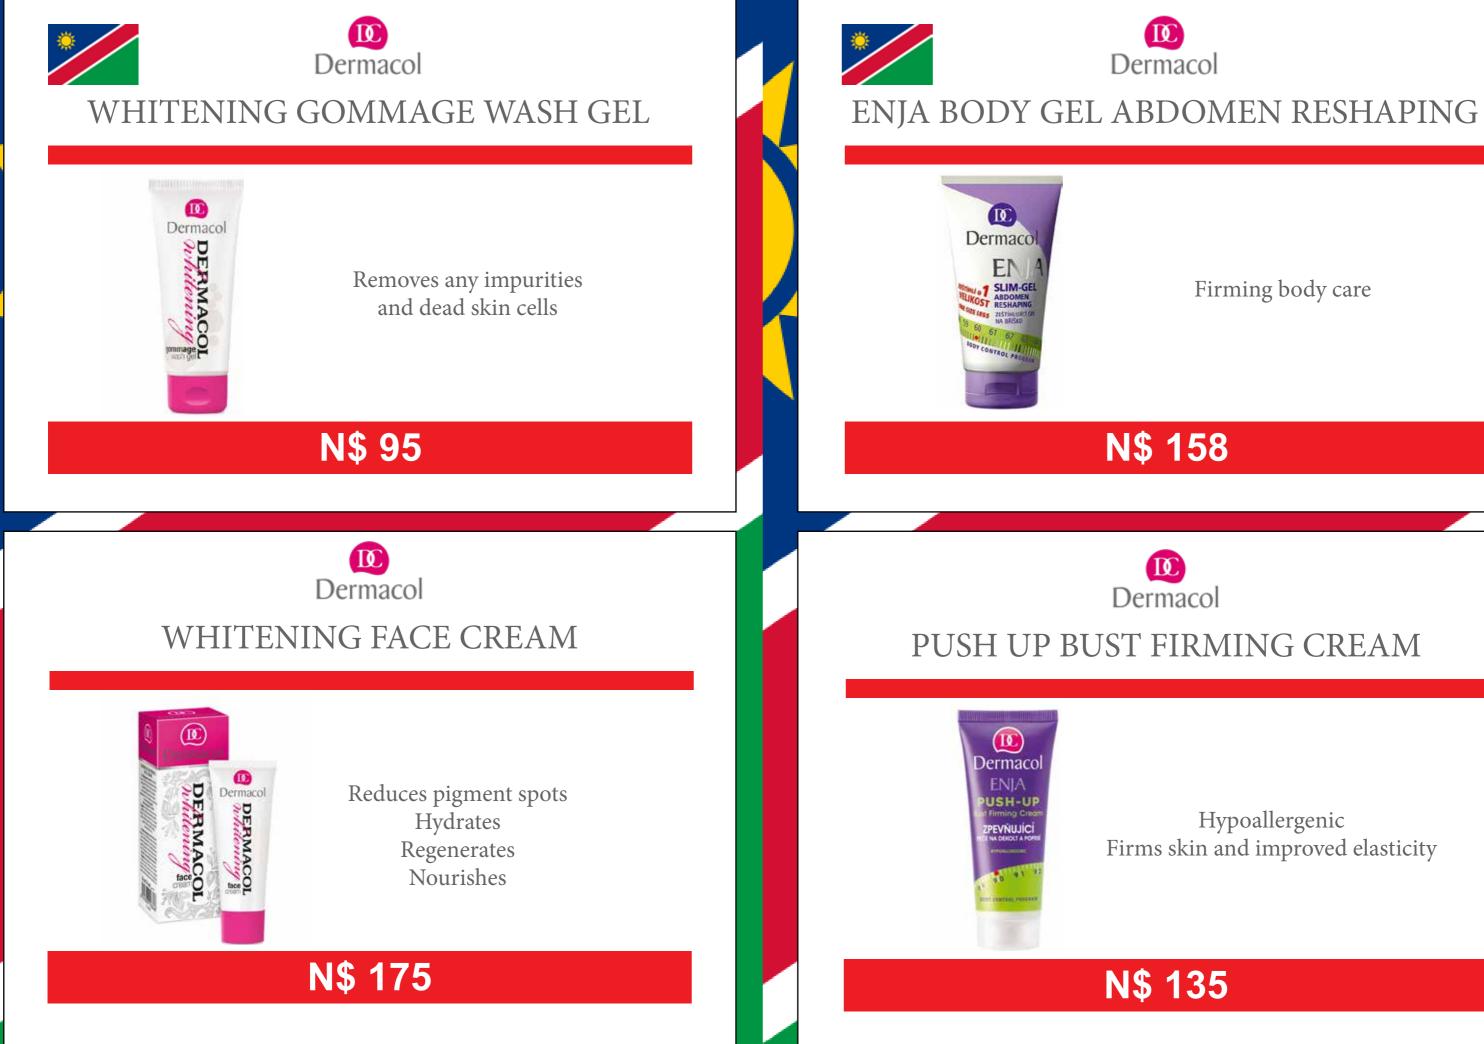

comfortable application High quality synthetic hair A PROFESSIONAL MAKE-UP BRUSH FOR APPLYING A LIQUID FOUNDATION OR MINERAL POWDER



Dermacol

Dermacol







# Dermacol D73 Dermacol D81







Ophthalmologically tested alcohol free

Hypoallergenic Oil free For all skin types



Tee tree oil and Zincidone®



Suppresses the signs of acne Exfoliating and antiseptic properties

Aseptic effects Reduces skin redness Suppresses the signs of acne Eliminates the formation of sebum An efficient and effective formula Immediate and long-lasting effects in one Practical packaging Easy application



It contains active ingredients that help to moisturize the skin (Aquaxyl<sup>™</sup>, hyaluronic acid, Panthenol, Kalpariane). Great moisturizing for 24 hours!

Intense 24-hour skin moisturizing











N\$ 210

Contains the Dermochlorella active ingredient, hyaluronic acid and a complex of plant extracts It helps visibly restore the appearance of stretch marks and the firmness of your skin

A formula containing seaweed and caffeine It helps restore blood microcirculation and eliminate excessive water from your body









# KIDS SUN MILK SPF 30

Grape seed oil Beta-carotene



Immediately refreshed eye area Helps to eliminate swelling & dark under eye circles Regenerates & revitalizes skin cells Prevents creation of broken capillaries

It tonifies and refreshes your skin. The scent of blooming jasmine will captivate you.





The rose water refreshes and tonifies your skin and enhances femininity

# N\$ 110

# D Dermacol LAVENDER WATER



0

Soothed, relaxed and overall harmonized