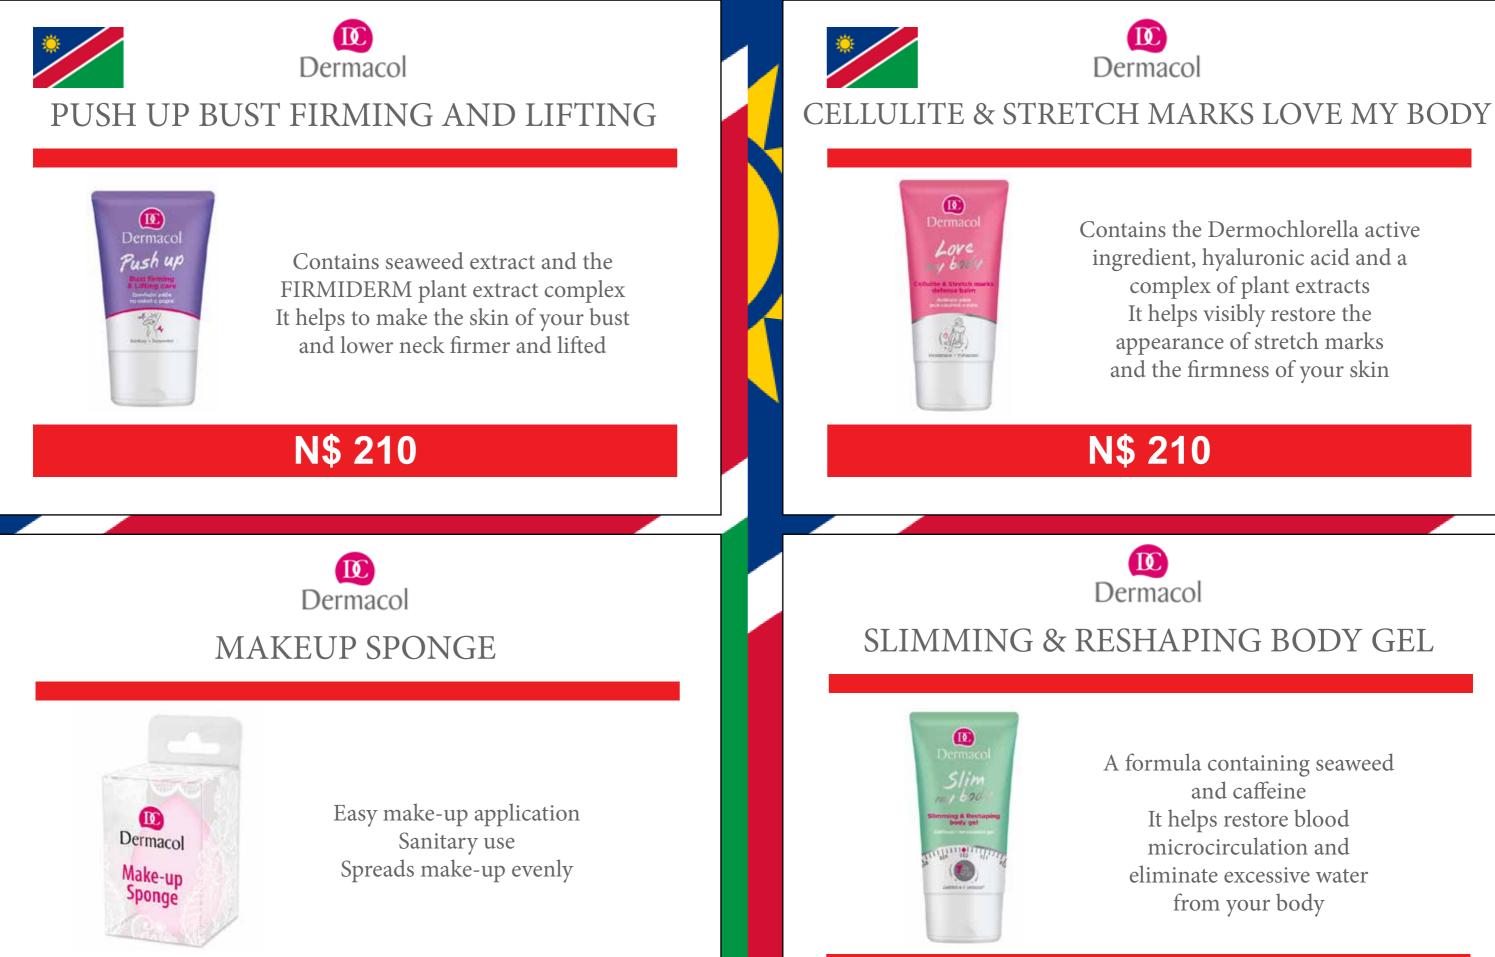

It contains active ingredients that help to moisturize the skin (Aquaxyl<sup>™</sup>, hyaluronic acid, Panthenol, Kalpariane). Great moisturizing for 24 hours!

Intense 24-hour skin moisturizing

N\$ 210

Contains the Dermochlorella active ingredient, hyaluronic acid and a complex of plant extracts It helps visibly restore the appearance of stretch marks and the firmness of your skin

A formula containing seaweed and caffeine It helps restore blood microcirculation and eliminate excessive water from your body