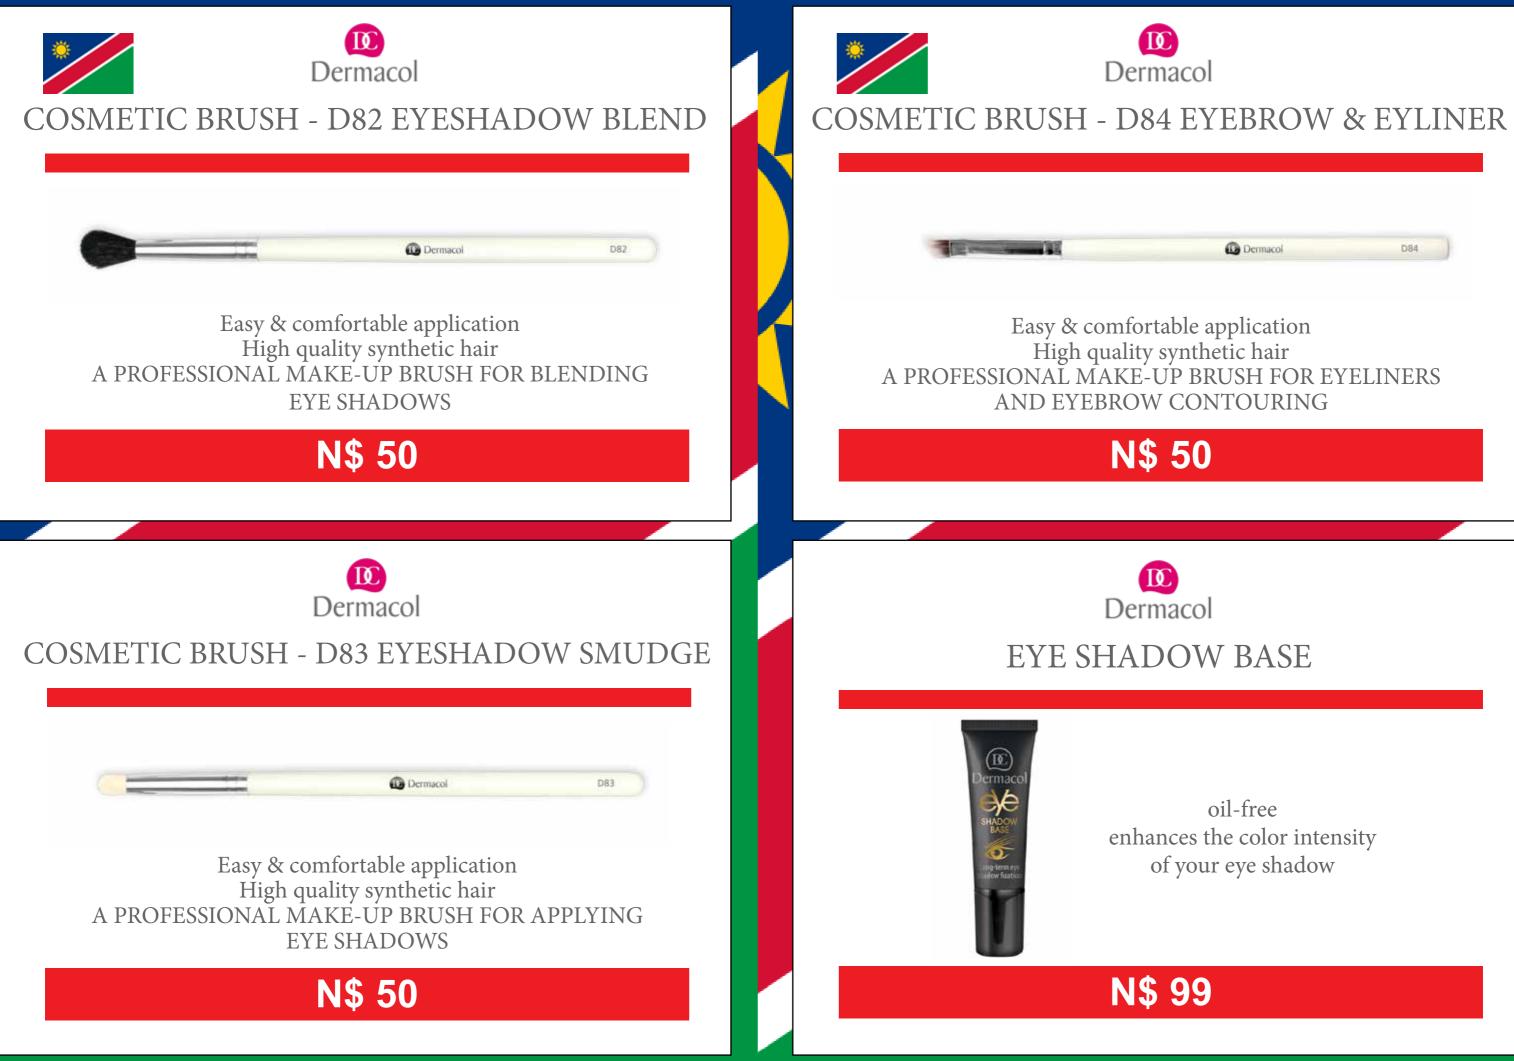

# N\$ 160

Easy & comfortable application High quality synthetic hair A PROFESSIONAL MAKE-UP BRUSH FOR APPLYING A LIQUID FOUNDATION

# N\$ 80

D Dermacol

# **COSMETIC BRUSH - D52 FOUNDATION & POWDER**

Easy & comfortable application High quality synthetic hair A PROFESSIONAL MAKE-UP BRUSH FOR APPLYING A LIQUID FOUNDATION OR MINERAL POWDER

Dermacol

Dermacol