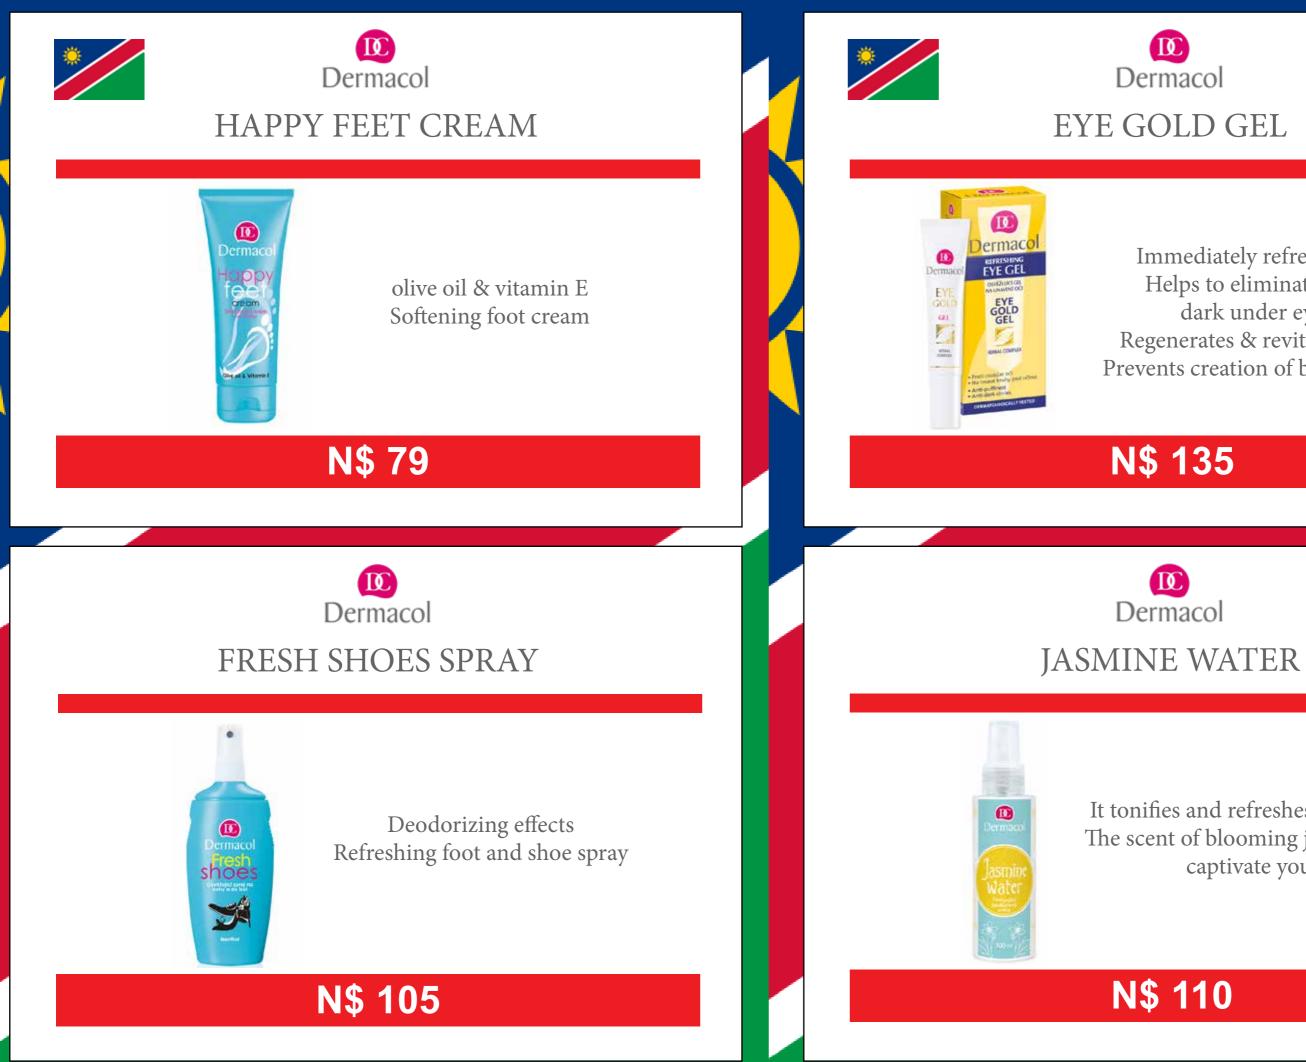

# KIDS SUN MILK SPF 30

Grape seed oil Beta-carotene

Immediately refreshed eye area Helps to eliminate swelling & dark under eye circles Regenerates & revitalizes skin cells Prevents creation of broken capillaries