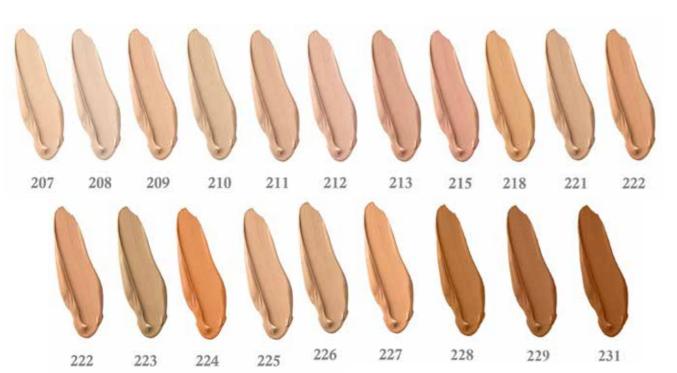

# MAKEUP COVER

LEGENDARY HIGH-COVERING FOUNDATION Waterproof Hypoallergenic For all skin types SPF 30 Preservative-free