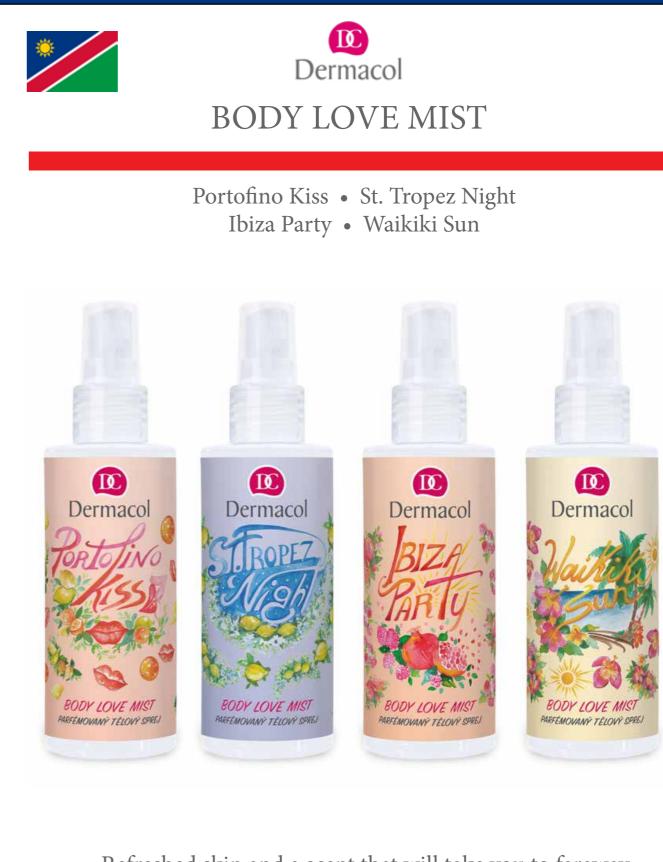

# N\$ 110

Refreshed skin and a scent that will take you to faraway summer destinations. With panthenol and cucumber extract.

of fragrant elements.

The fragrances were jointly developed by Dermacol and laboratories in Provence, France. They can be combined to create a unique personal, customized scent. Eau de Parfum – a higher concentration of fragrant elements.