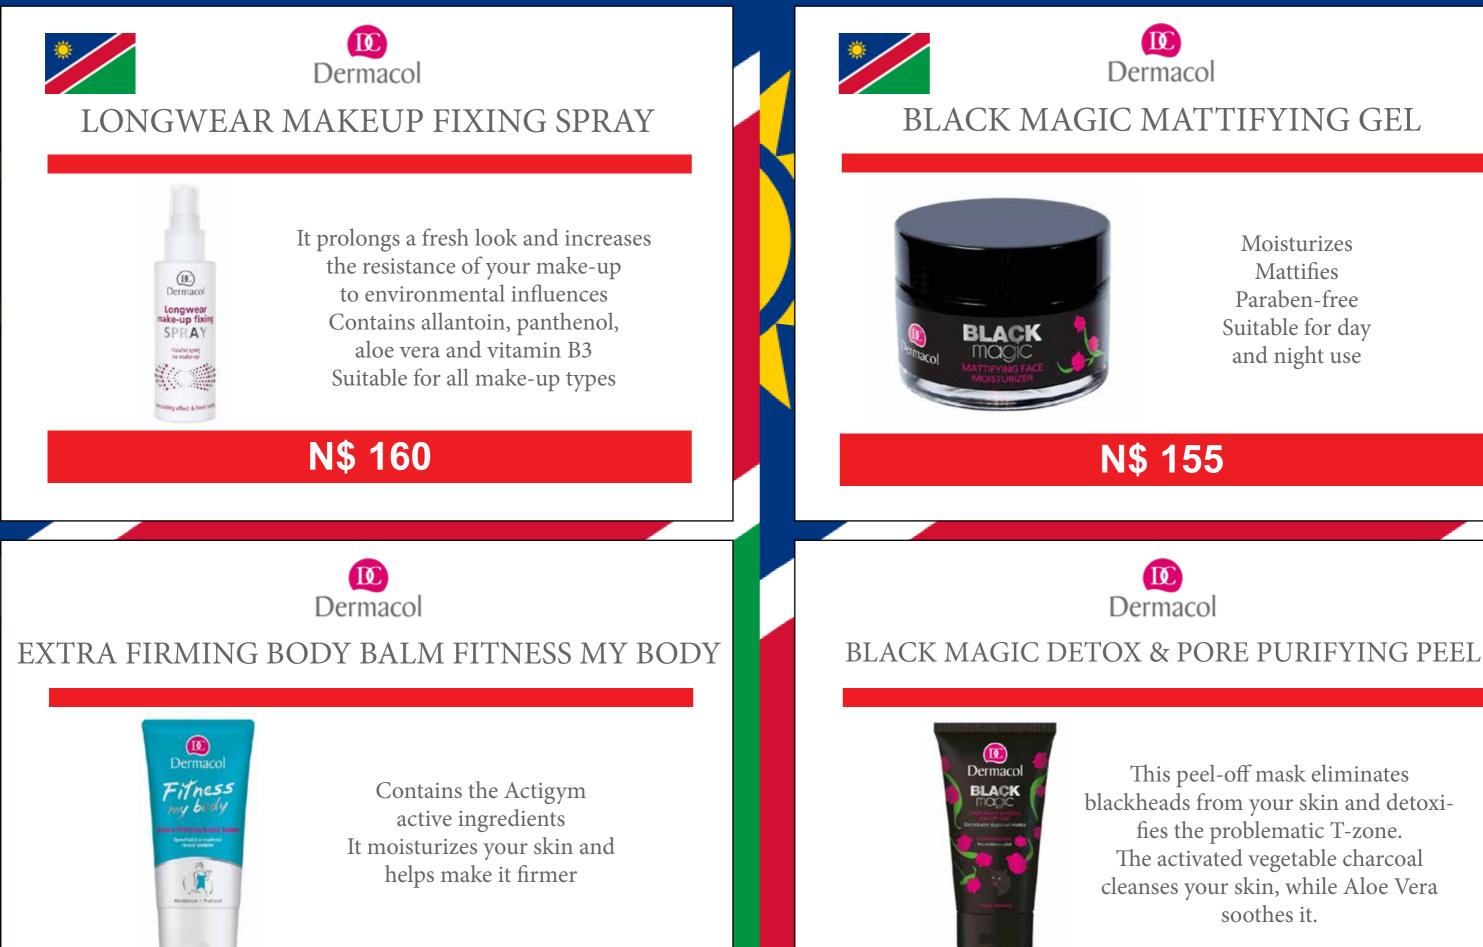

e signs of acne Exfoliating and antiseptic properties

Aseptic effects Reduces skin redness Suppresses the signs of acne Eliminates the formation of sebum An efficient and effective formula Immediate and long-lasting effects in one Practical packaging Easy application



It contains active ingredients that help to moisturize the skin (Aquaxyl<sup>™</sup>, hyaluronic acid, Panthenol, Kalpariane). Great moisturizing for 24 hours!

Intense 24-hour skin moisturizing











N\$ 210

Contains the Dermochlorella active ingredient, hyaluronic acid and a complex of plant extracts It helps visibly restore the appearance of stretch marks and the firmness of your skin

A formula containing seaweed and caffeine It helps restore blood microcirculation and eliminate excessive water from your body









# KIDS SUN MILK SPF 30

Grape seed oil Beta-carotene



Immediately refreshed eye area Helps to eliminate swelling & dark under eye circles Regenerates & revitalizes skin cells Prevents creation of broken capillaries

It tonifies and refreshes your skin. The scent of blooming jasmine will captivate you.





The rose water refreshes and tonifies your skin and enhances femininity

# N\$ 110

# D Dermacol LAVENDER WATER



0

Soothed, relaxed and overall harmonized skin.

# N\$ 110



Refreshed skin and a scent that will take you to faraway summer destinations. With panthenol and cucumber extract.





of fragrant elements.

The fragrances were jointly developed by Dermacol and laboratories in Provence, France. They can be combined to create a unique personal, customized scent. Eau de