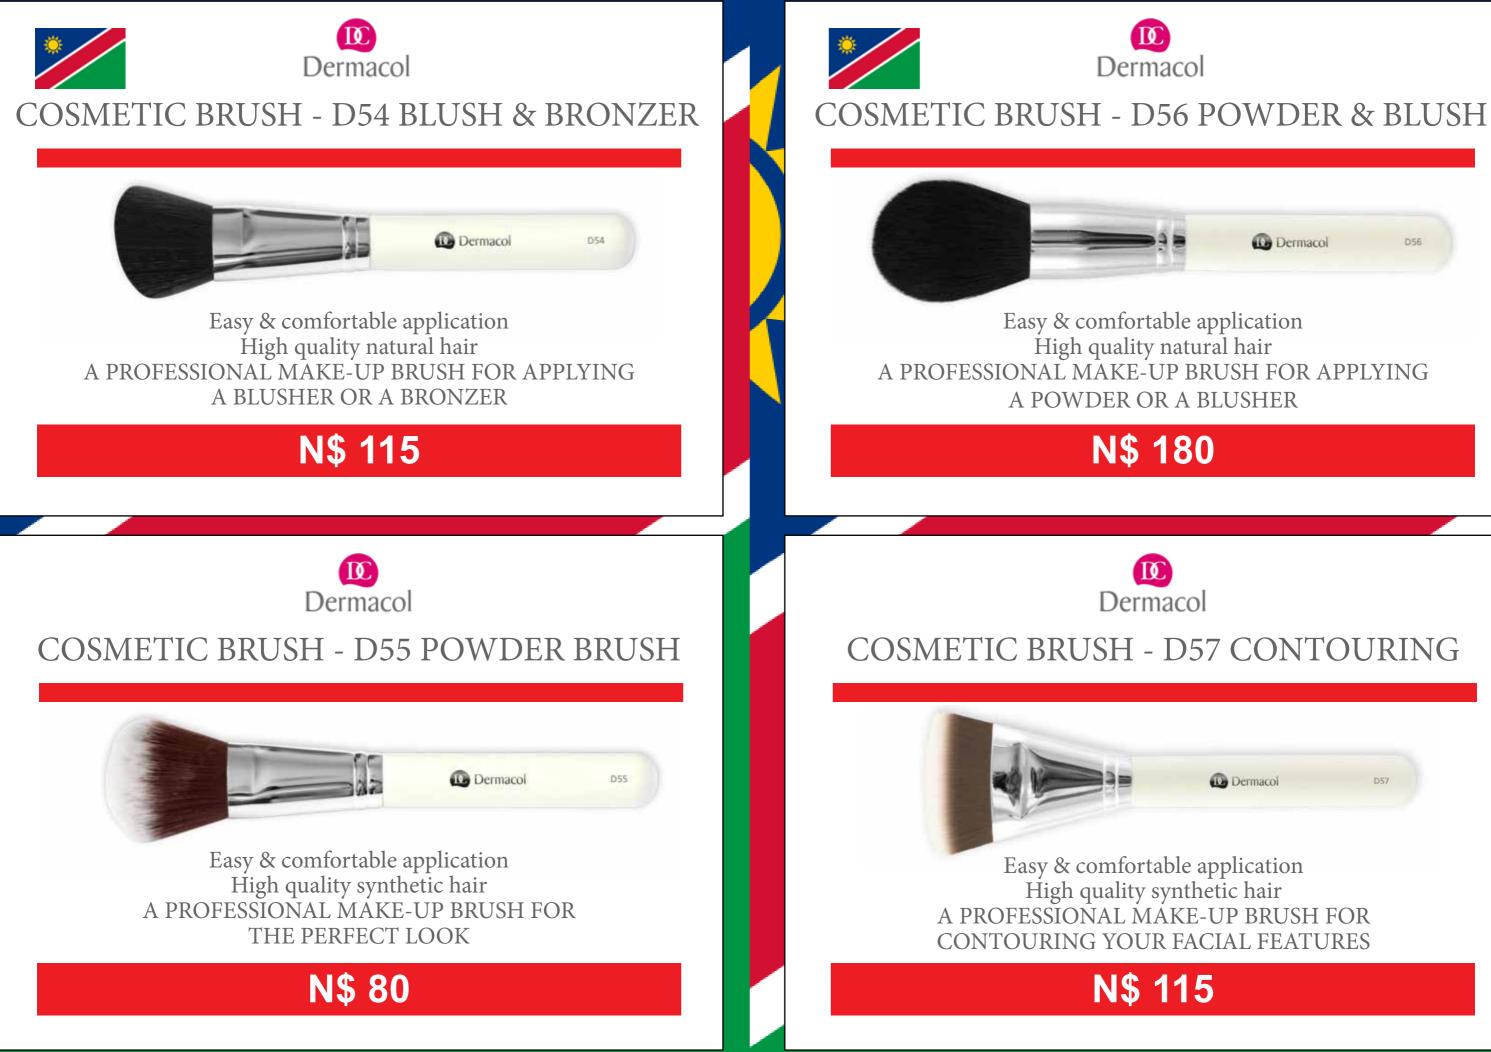

# **COSMETIC BRUSH - D52 FOUNDATION & POWDER**

Easy & comfortable application High quality synthetic hair A PROFESSIONAL MAKE-UP BRUSH FOR APPLYING A LIQUID FOUNDATION OR MINERAL POWDER

Dermacol

Dermacol