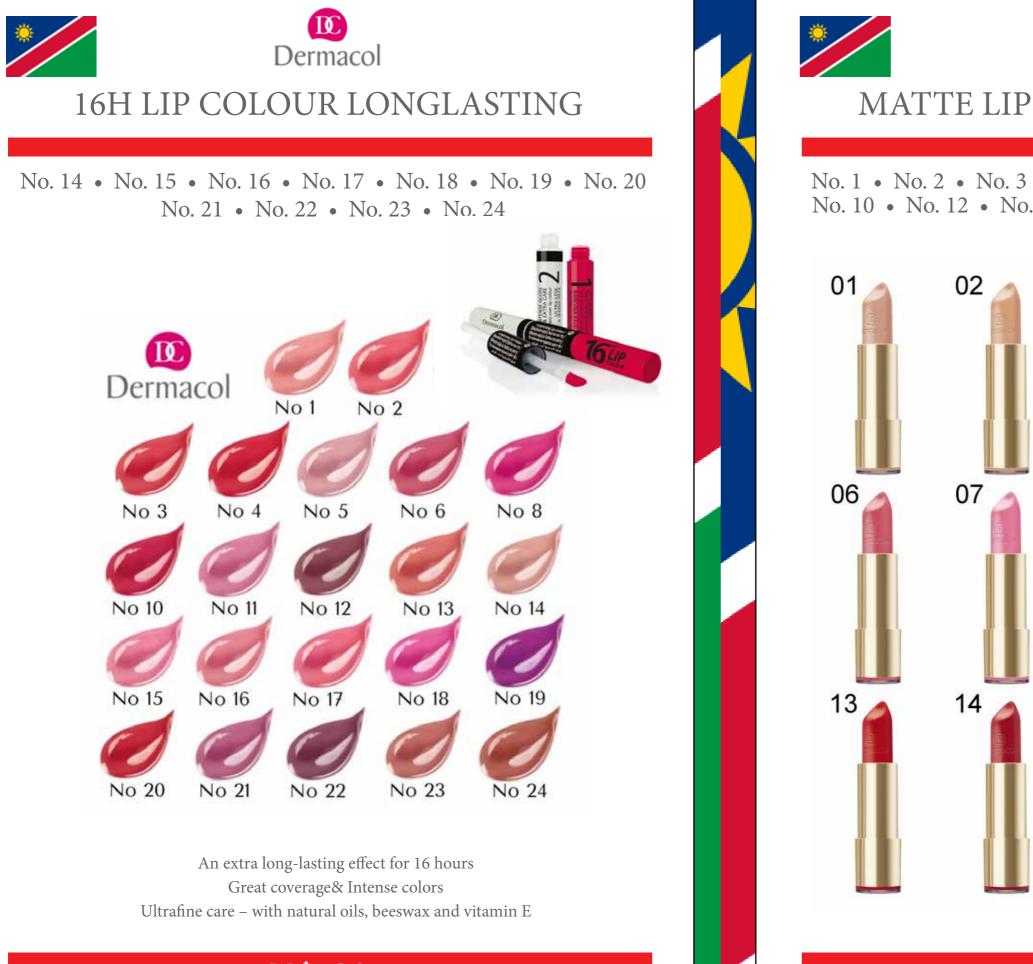

2-in-1 Make-up & Corrector For problematic acne prone skin

Dermatologically tested Long-lasting Water & smudge-resistant









Intense black color Volumizing brush for beautifully thick and combed eyelashes Paraben-free Opthalmologically tested - also suitable for sensitive eyes and contact lens users

Waterproof formula Intense black color Volume brush for wonderfully thick and combed lashes Paraben-free Opthalmologically tested - also suitable for sensitive eyes and contact lens users



Intense color Volumizing brush for beautifully thick and combed eyelashes Paraben-free Opthalmologically tested - also suitable for sensitive eyes and contact lens users

Special herbal extracts strengthen and regenerate your lashes Hypoallergenic







High smudge resistance and







# MATTE LIPSTICK PRETTY MATTE

No. 1 • No. 2 • No. 3 • No. 4 • No. 5 • No. 6 • No. 7 • No. 9 No. 10 • No. 12 • No. 13 • No. 14 • No. 15 • No. 16 • No. 17











Long-lasting and intense colors Beautiful rich shades. High pigmentation The pleasant applicator will help you precisely contour your lips. Paraben-free. Vegetarian & Vegan texture (does not contain any animal products and is not tested on animals) HALAL certified

# N\$ 170



# GORGEOUS EYEBROW ILLUMINATING PEN

Practical 2-in-1 packaging A very fine and creamy texture You can also use the shimmer for the inner corners of your eyes to create a sparkling look. Paraben-free Universal shade

# N\$ 160





Easy & comfortable application High quality synthetic hair A PROFESSIONAL MAKE-UP BRUSH FOR APPLYING A LIQUID FOUNDATION