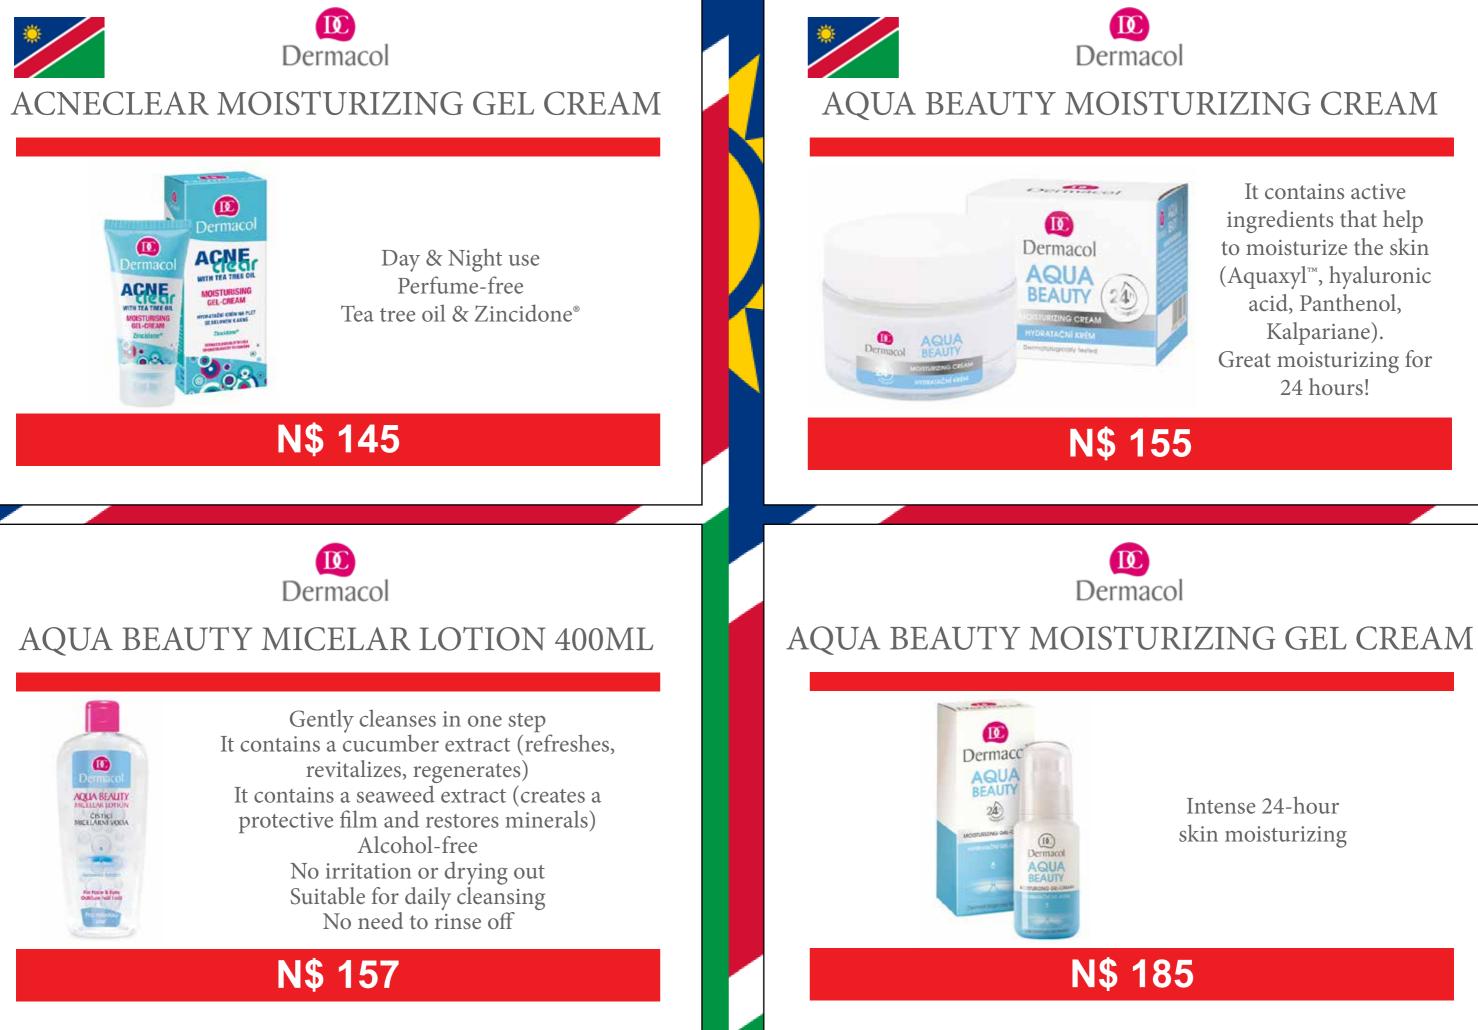

It contains active ingredients that help to moisturize the skin (Aquaxyl<sup>™</sup>, hyaluronic acid, Panthenol, Kalpariane). Great moisturizing for 24 hours!

Intense 24-hour skin moisturizing

N\$ 210

Contains the Dermochlorella active ingredient, hyaluronic acid and a complex of plant extracts It helps visibly restore the appearance of stretch marks and the firmness of your skin