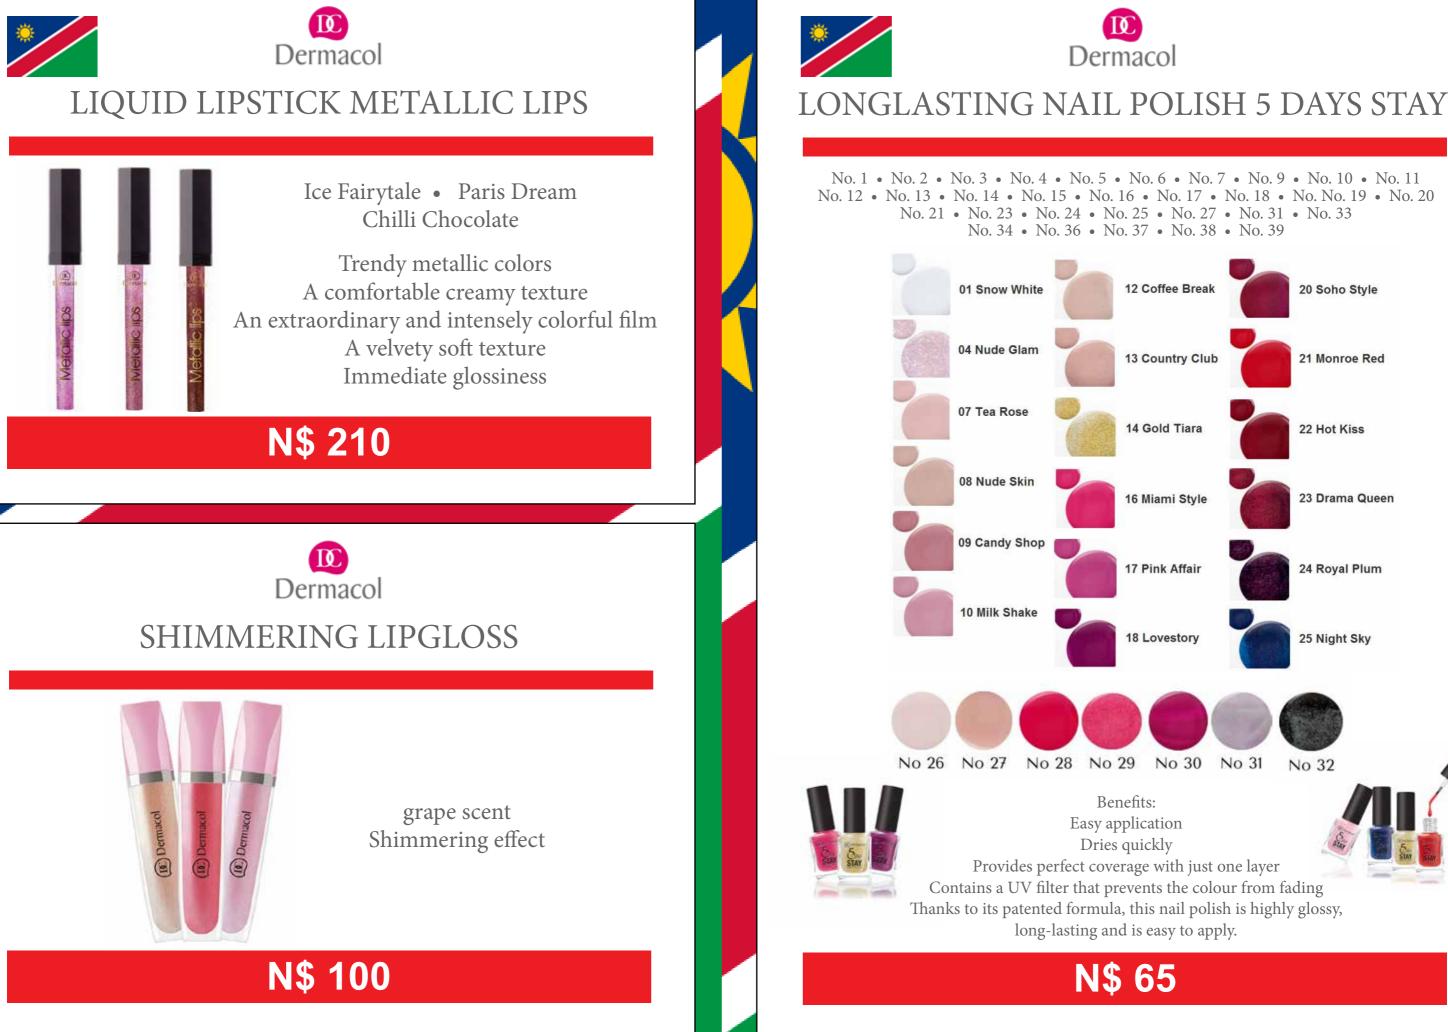

lor Volumizing brush for beautifully thick and combed eyelashes Paraben-free Opthalmologically tested - also suitable for sensitive eyes and contact lens users

Waterproof formula Intense black color Volume brush for wonderfully thick and combed lashes Paraben-free Opthalmologically tested - also suitable for sensitive eyes and contact lens users



Intense color Volumizing brush for beautifully thick and combed eyelashes Paraben-free Opthalmologically tested - also suitable for sensitive eyes and contact lens users

Special herbal extracts strengthen and regenerate your lashes Hypoallergenic







High smudge resistance and







# MATTE LIPSTICK PRETTY MATTE

No. 1 • No. 2 • No. 3 • No. 4 • No. 5 • No. 6 • No. 7 • No. 9 No. 10 • No. 12 • No. 13 • No. 14 • No. 15 • No. 16 • No. 17











Long-lasting and intense colors Beautiful rich shades. High pigmentation The pleasant applicator will help you precisely contour your lips. Paraben-free. Vegetarian & Vegan texture (does not contain any animal products and is not tested on animals) HALAL certified

# N\$ 170



# GORGEOUS EYEBROW ILLUMINATING PEN

Practical 2-in-1 packaging A very fine and creamy texture You can also use the shimmer for the inner corners of your eyes to create a sparkling look. Paraben-free Universal shade

# N\$ 160





Easy & comfortable application High quality synthetic hair A PROFESSIONAL MAKE-UP BRUSH FOR APPLYING A LIQUID FOUNDATION

# N\$ 80

D Dermacol

# **COSMETIC BRUSH - D52 FOUNDATION & POWDER**



Easy & comfortable application High quality synthetic hair A PROFESSIONAL MAKE-UP BRUSH F