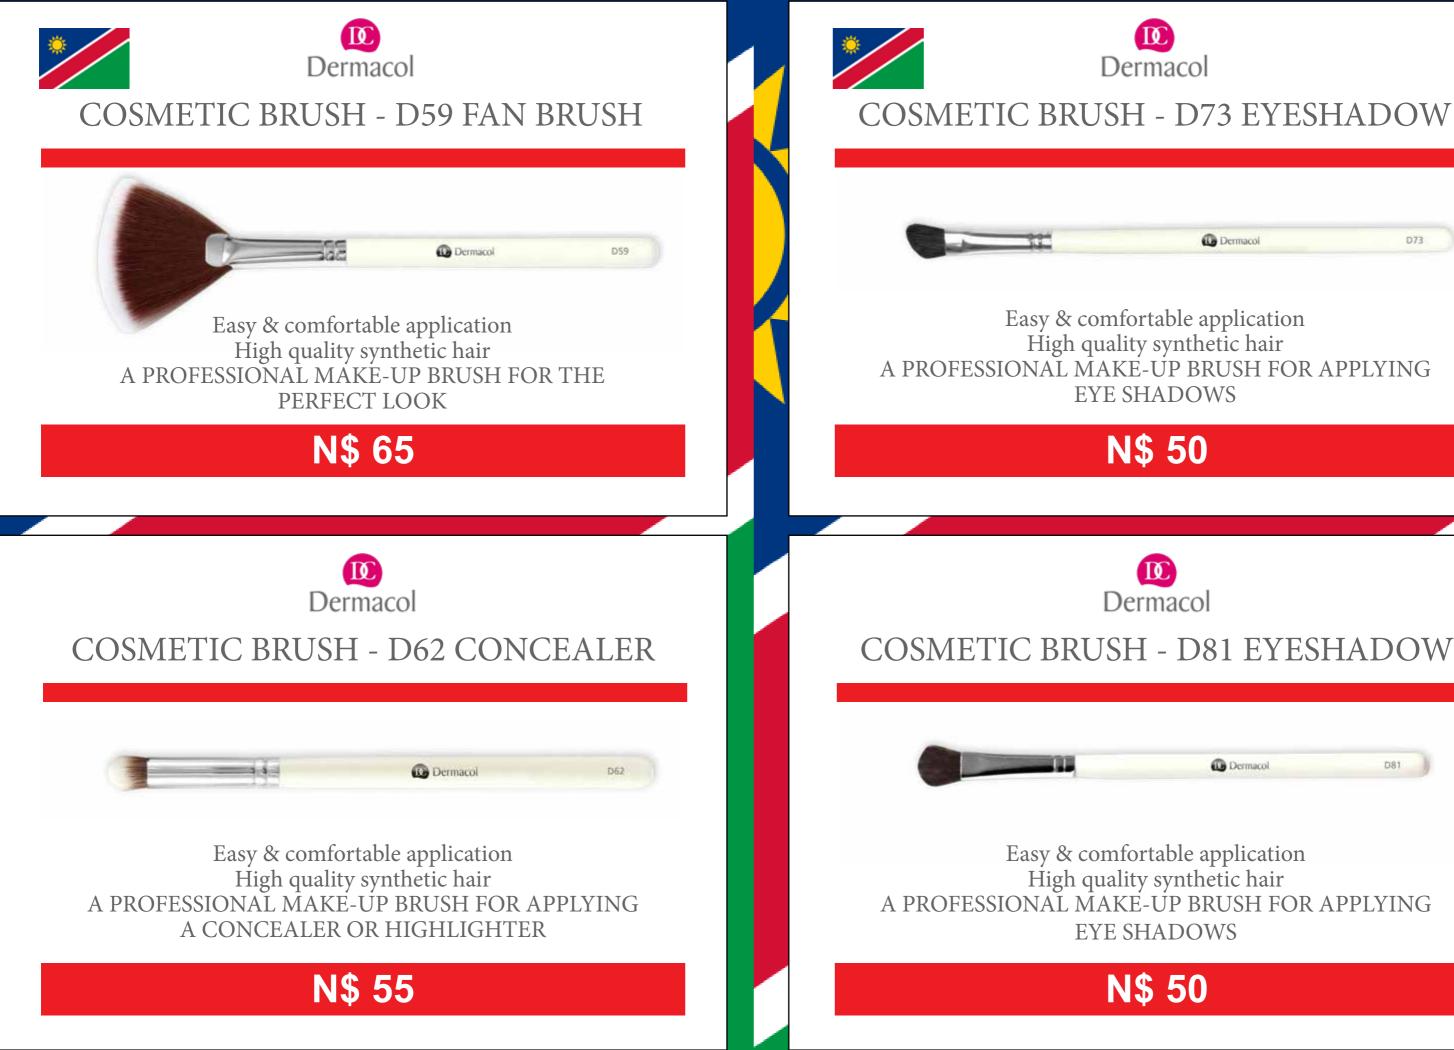

# Dermacol D73 Dermacol D81

Ophthalmologically tested alcohol free

Hypoallergenic Oil free For all skin types

Tee tree oil and Zincidone®

Suppresses the signs of acne Exfoliating and antiseptic properties