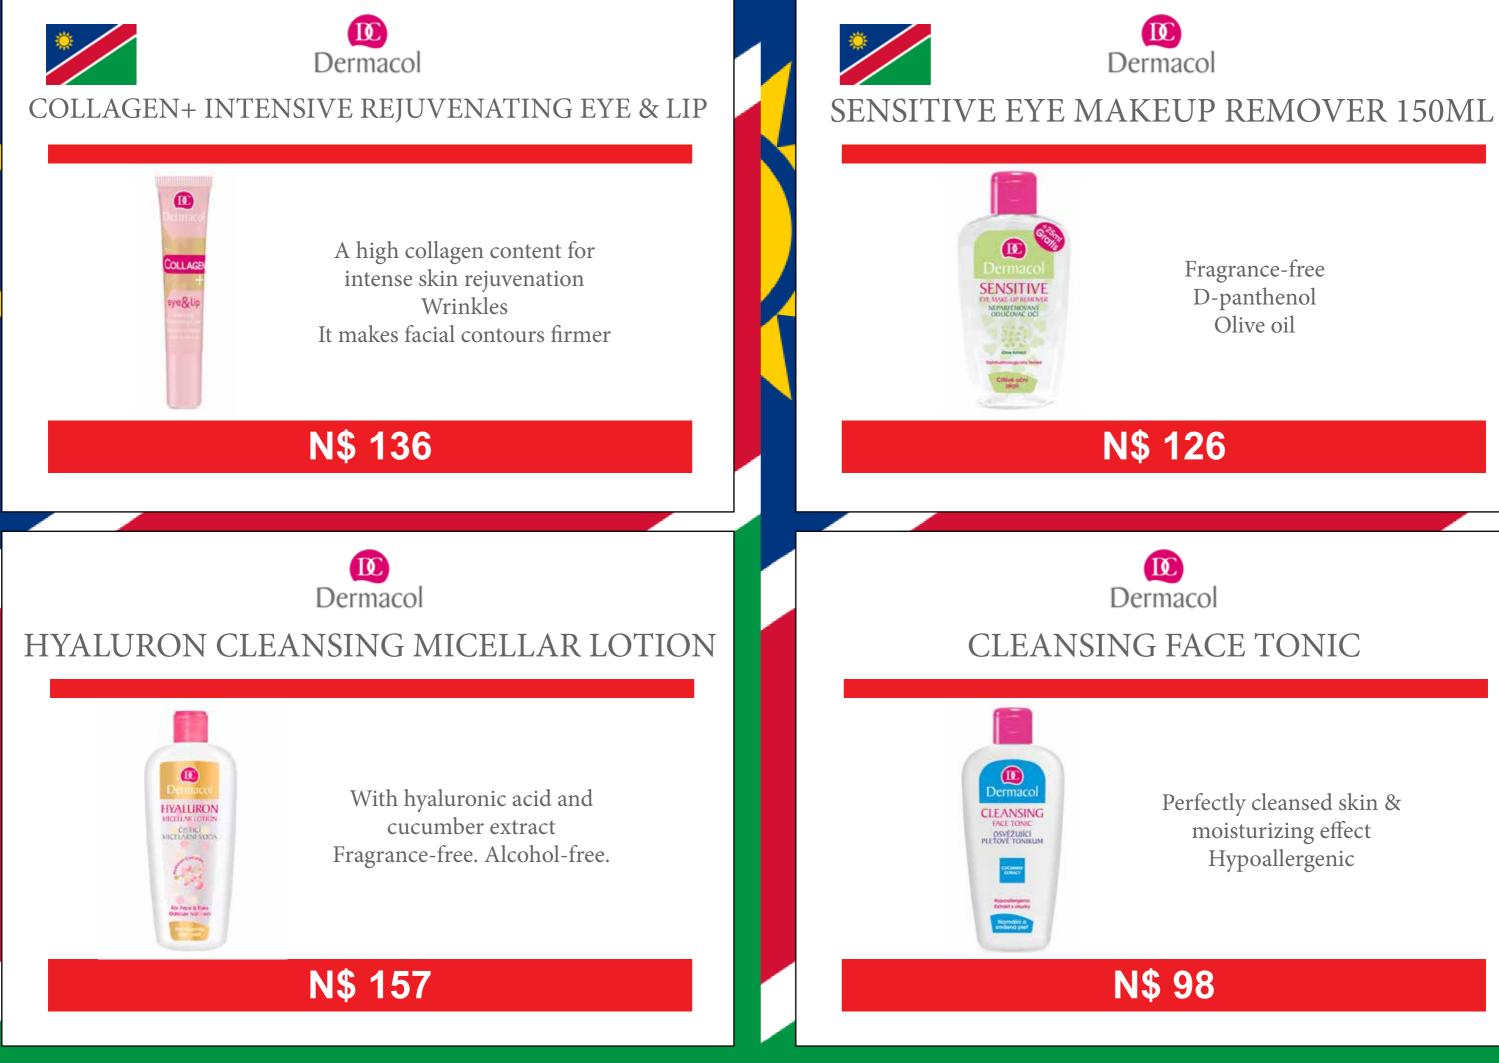

y & comfortable application High quality synthetic hair A PROFESSIONAL MAKE-UP BRUSH FOR APPLYING A LIQUID FOUNDATION OR MINERAL POWDER



Dermacol

Dermacol







# Dermacol D73 Dermacol D81







Ophthalmologically tested alcohol free

Hypoallergenic Oil free For all skin types



Tee tree oil and Zincidone®



Suppresses the signs of acne Exfoliating and antiseptic properties

Aseptic effects Reduces skin redness Suppresses the signs of acne Eliminates the formation of sebum An efficient and effective formula Immediate and long-lasting effects in one Practical packaging Easy application



It contains active ingredients that help to moisturize the skin (Aquaxyl<sup>™</sup>, hyaluronic acid, Panthenol, Kalpariane). Great moisturizing for 24 hours!

Intense 24-hour skin moisturizing











N\$ 210

Contains the Dermochlorella active ingredient, hyaluronic acid and a complex of plant extracts It helps visibly restore the appearance of stretch marks and the firmness of your skin

A formula containing seaweed and caffeine It helps restore blood microcirculation and eliminate excessive water from your body









# KIDS SUN MILK SPF 30

Grape seed oil Beta-carotene



Immediately refreshed eye area Helps to eliminate swelling & dark under eye circles Regenerates & revitalizes skin cells Prevents creation of broken capillaries

It tonifies and refreshes your skin. The scent of blooming jasmine will captivate you.





The rose water refreshes and tonifies your skin and enhances femininity

# N\$ 110

# D Dermacol LAVENDER WATER



0

Soothed, relaxed and overall harmoni