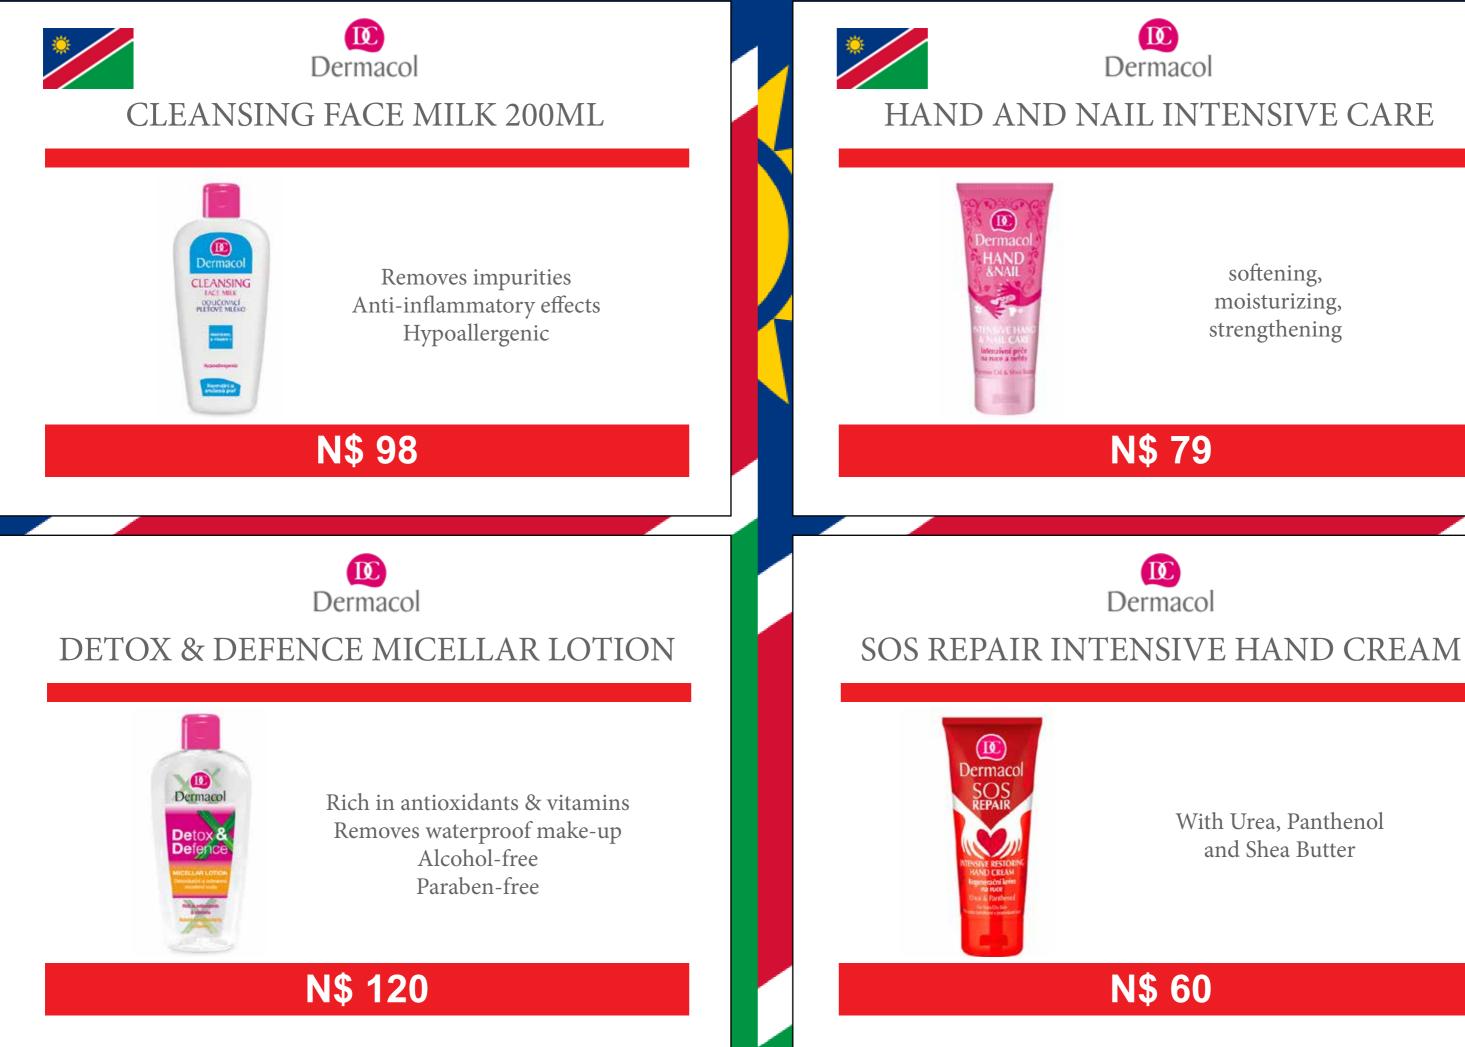

& comfortable application High quality synthetic hair A PROFESSIONAL MAKE-UP BRUSH FOR APPLYING A LIQUID FOUNDATION OR MINERAL POWDER



Dermacol

Dermacol







# Dermacol D73 Dermacol D81







Ophthalmologically tested alcohol free

Hypoallergenic Oil free For all skin types



Tee tree oil and Zincidone®



Suppresses the signs of acne Exfoliating and antiseptic properties

Aseptic effects Reduces skin redness Suppresses the signs of acne Eliminates the formation of sebum An efficient and effective formula Immediate and long-lasting effects in one Practical packaging Easy application



It contains active ingredients that help to moisturize the skin (Aquaxyl<sup>™</sup>, hyaluronic acid, Panthenol, Kalpariane). Great moisturizing for 24 hours!

Intense 24-hour skin moisturizing











N\$ 210

Contains the Dermochlorella active ingredient, hyaluronic acid and a complex of plant extracts It helps visibly restore the appearance of stretch marks and the firmness of your skin

A formula containing seaweed and caffeine It helps restore blood microcirculation and eliminate excessive water from your body









# KIDS SUN MILK SPF 30

Grape seed oil Beta-carotene



Immediately refreshed eye area Helps to eliminate swelling & dark under eye circles Regenerates & revitalizes skin cells Prevents creation of broken capillaries

It tonifies and refreshes your skin. The scent of blooming jasmine will captivate you.





The rose water refreshes and tonifies your skin and enhances femininity

# N\$ 110

# D Dermacol LAVENDER WATER



0

Soothed, relaxed and overall harmonize