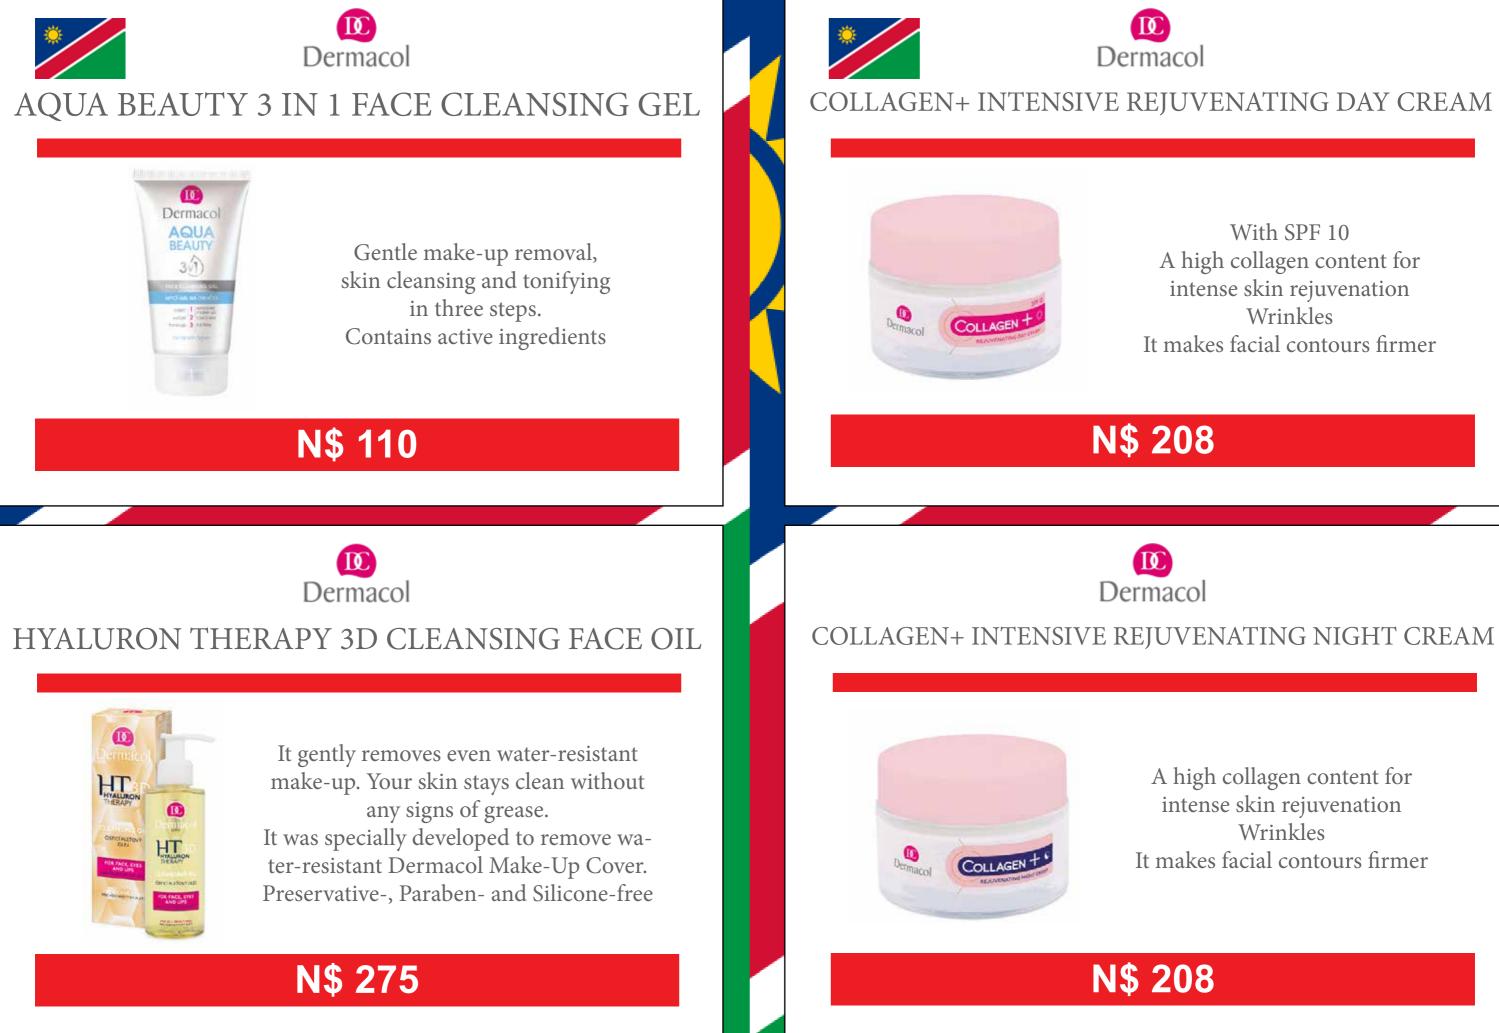

asy & comfortable application High quality synthetic hair A PROFESSIONAL MAKE-UP BRUSH FOR APPLYING A LIQUID FOUNDATION OR MINERAL POWDER



Dermacol

Dermacol







# Dermacol D73 Dermacol D81







Ophthalmologically tested alcohol free

Hypoallergenic Oil free For all skin types



Tee tree oil and Zincidone®



Suppresses the signs of acne Exfoliating and antiseptic properties

Aseptic effects Reduces skin redness Suppresses the signs of acne Eliminates the formation of sebum An efficient and effective formula Immediate and long-lasting effects in one Practical packaging Easy application



It contains active ingredients that help to moisturize the skin (Aquaxyl<sup>™</sup>, hyaluronic acid, Panthenol, Kalpariane). Great moisturizing for 24 hours!

Intense 24-hour skin moisturizing











N\$ 210

Contains the Dermochlorella active ingredient, hyaluronic acid and a complex of plant extracts It helps visibly restore the appearance of stretch marks and the firmness of your skin

A formula containing seaweed and caffeine It helps restore blood microcirculation and eliminate excessive water from your body









# KIDS SUN MILK SPF 30

Grape seed oil Beta-carotene



Immediately refreshed eye area Helps to eliminate swelling & dark under eye circles Regenerates & revitalizes skin cells Prevents creation of broken capillaries

It tonifies and refreshes your skin. The scent of blooming jasmine will captivate you.





The rose water refreshes and tonifies your skin and enhances femininity

# N\$ 110

# D Dermacol LAVENDER WATER



0

Soothed, relaxed and overall harmo