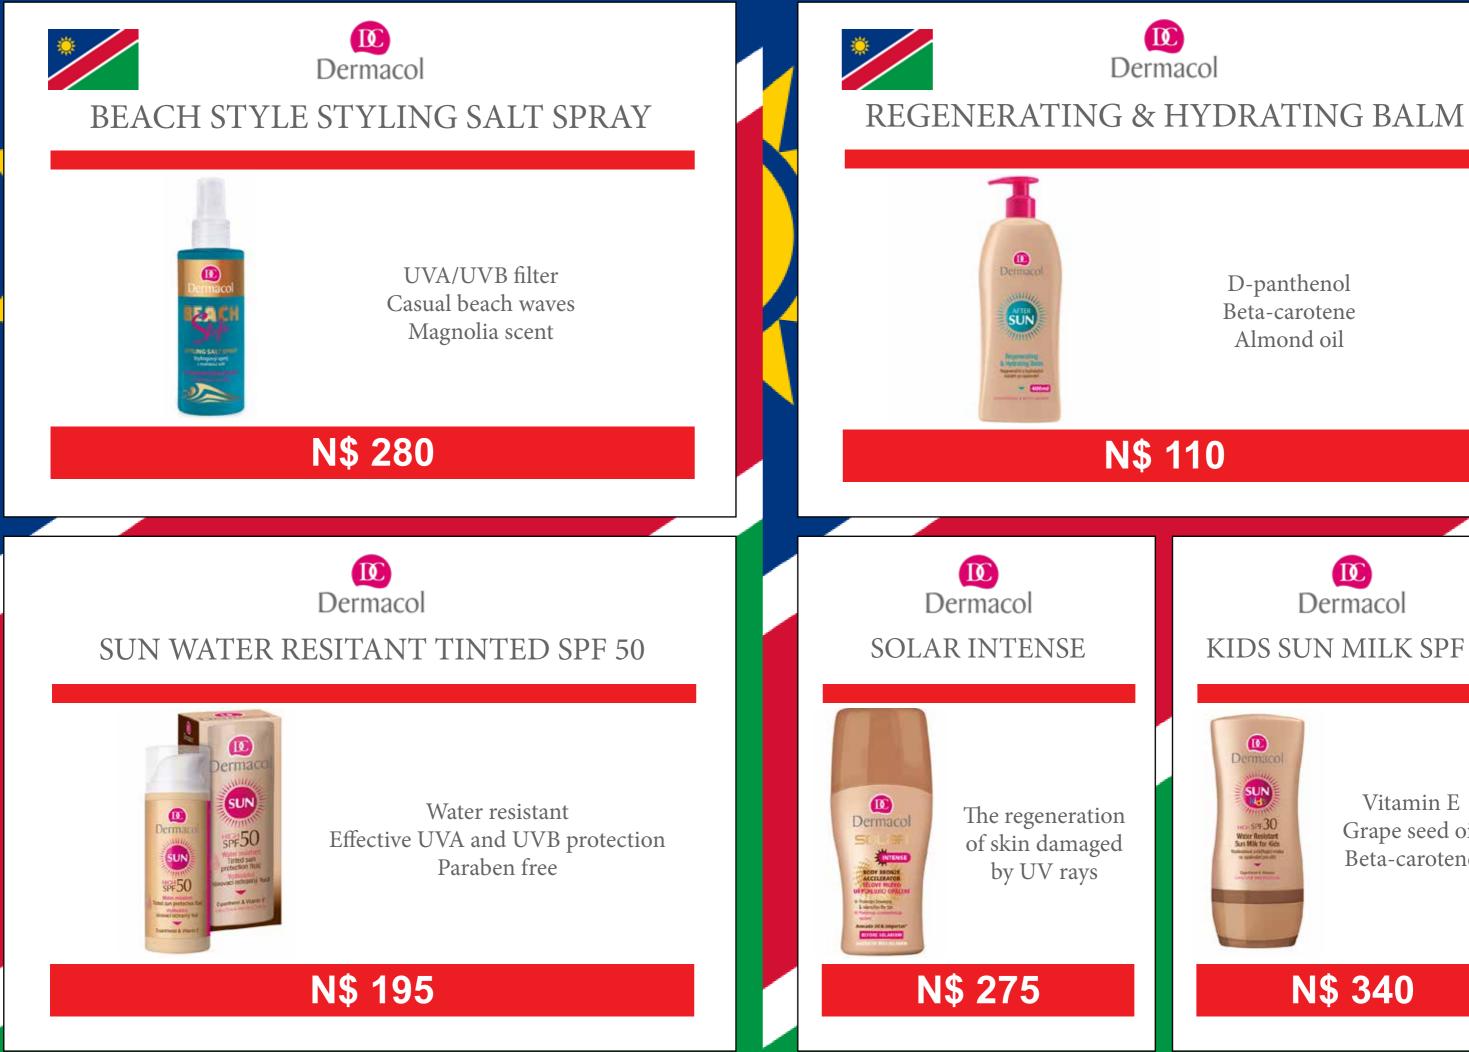

# KIDS SUN MILK SPF 30

Grape seed oil Beta-carotene

Immediately refreshed eye area Helps to eliminate swelling & dark under eye circles Regenerates & revitalizes skin cells Prevents creation of broken capillaries