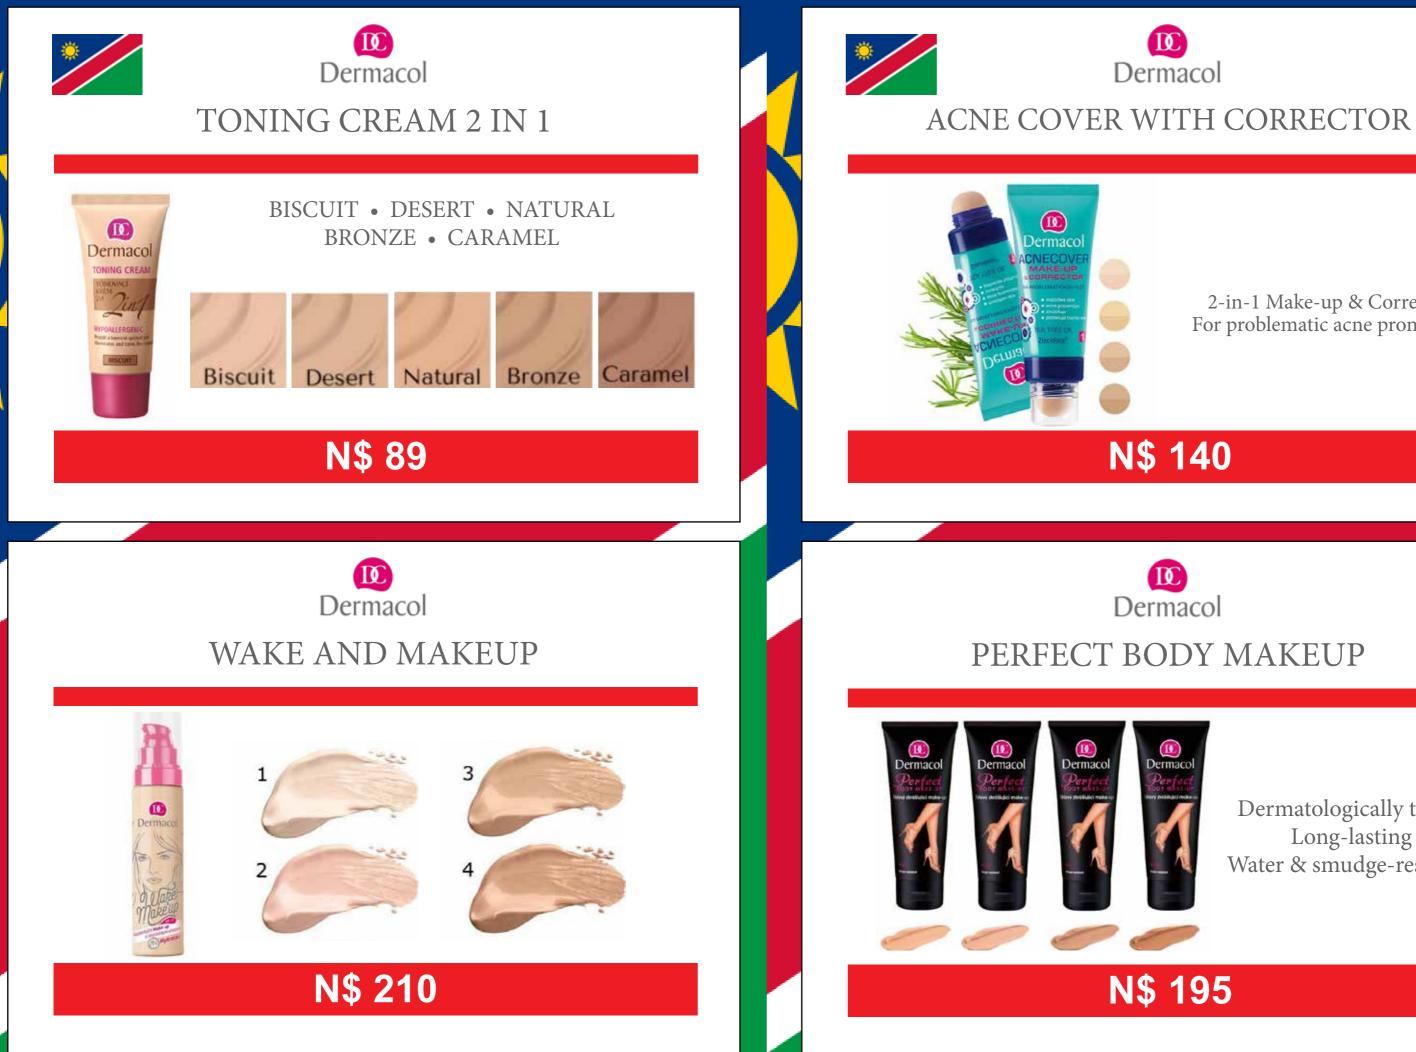

# N\$ 310 (N\$ 50 for testers)

2-in-1 Make-up & Corrector For problematic acne prone skin

Dermatologically tested Long-lasting Water & smudge-resistant

Intense black color Volumizing brush for beautifully thick and combed eyelashes Paraben-free Opthalmologically tested - also suitable for sensitive eyes and contact lens users