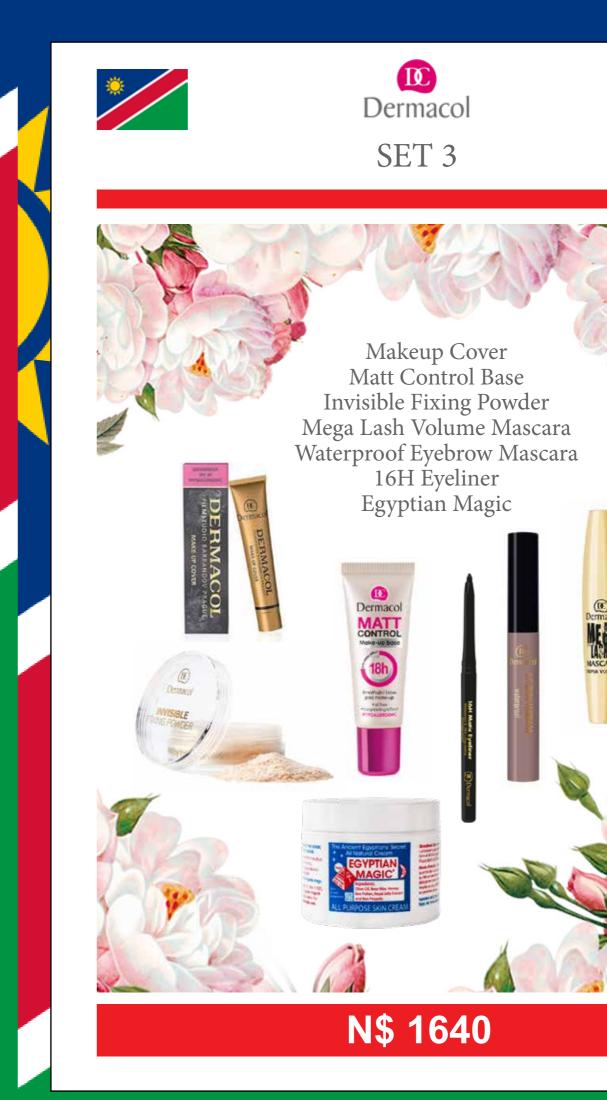

# MAKEUP COVER

LEGENDARY HIGH-COVERING FOUNDATION Waterproof Hypoallergenic For all skin types SPF 30 Preservative-free

# N\$ 310 (N\$ 50 for testers)

2-in-1 Make-up & Corrector For problematic acne prone skin

Dermatologically tested Long-lasting Water & smudge-resistant

Intense black color Volumizing brush for beautifully thick and combed eyelashes Paraben-free Opthalmologically tested - also suitable for sensitive eyes and contact lens users

Waterproof formula Intense black color Volume brush for wonderfully thick and combed lashes Paraben-free Opthalmologically tested - also suitable for sensitive eyes and contact lens users

Intense color Volumizing brush for beautifully thick and combed eyelashes Paraben-free Opthalmologically tested - also suitable for sensitive eyes and contact lens users

Special herbal extracts strengthen and regenerate your lashes Hypoallergenic

High smudge resistance and