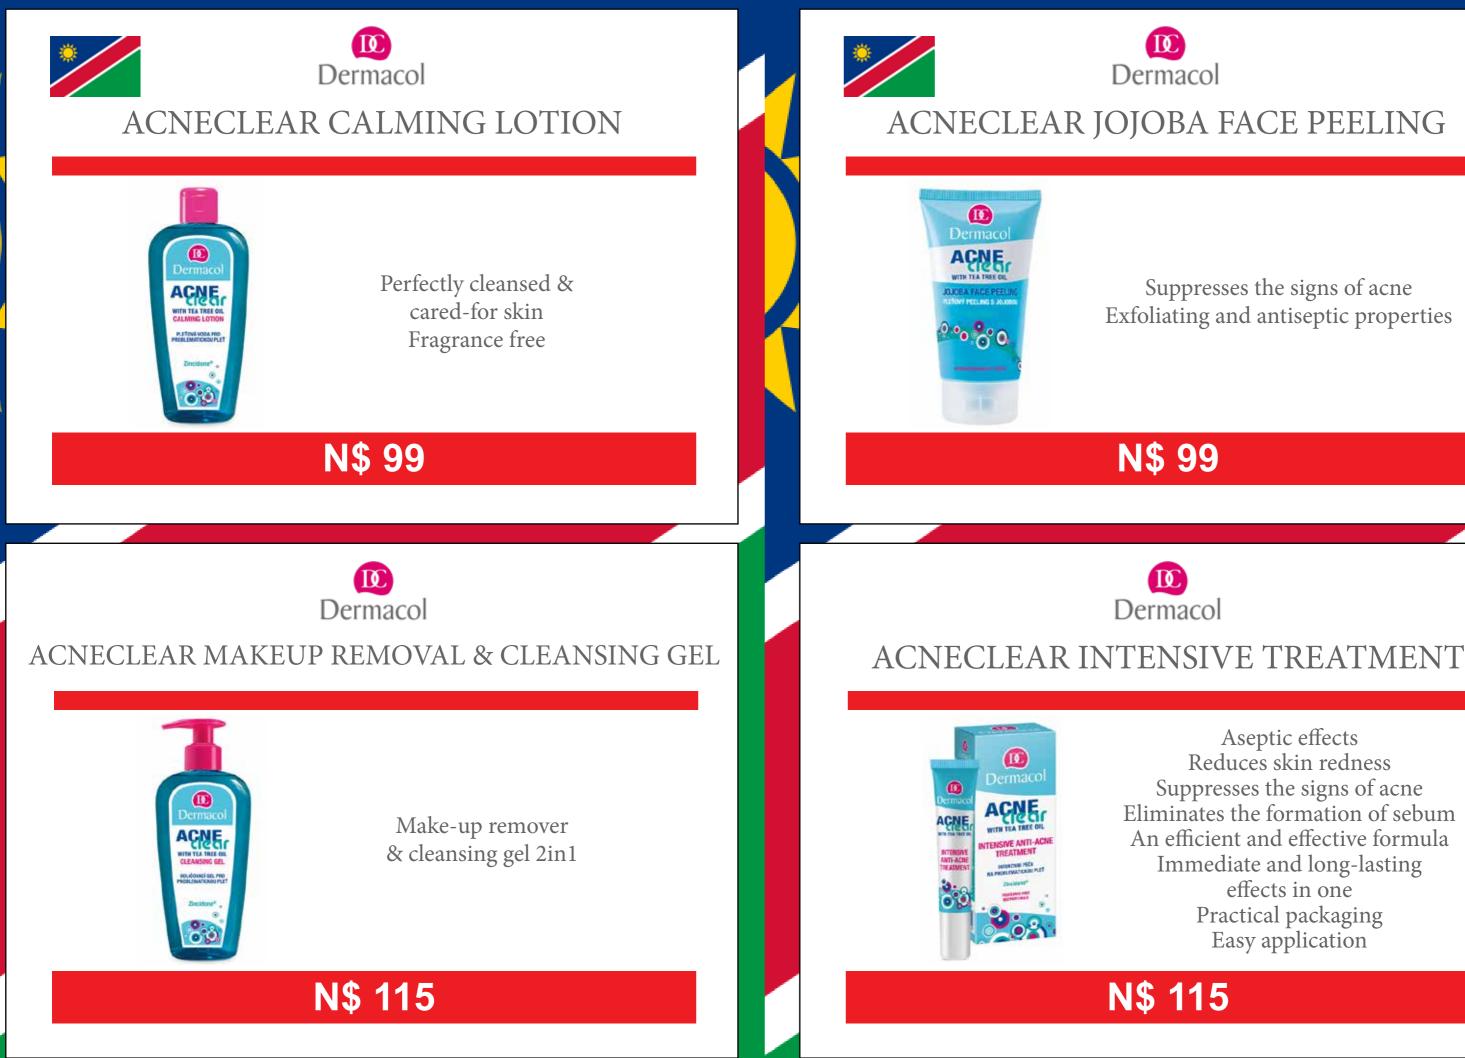

# Dermacol D73 Dermacol D81

Ophthalmologically tested alcohol free

Hypoallergenic Oil free For all skin types

Tee tree oil and Zincidone®

Suppresses the signs of acne Exfoliating and antiseptic properties

Aseptic effects Reduces skin redness Suppresses the signs of acne Eliminates the formation of sebum An efficient and effective formula Immediate and long-lasting effects in one Practical packaging Easy application