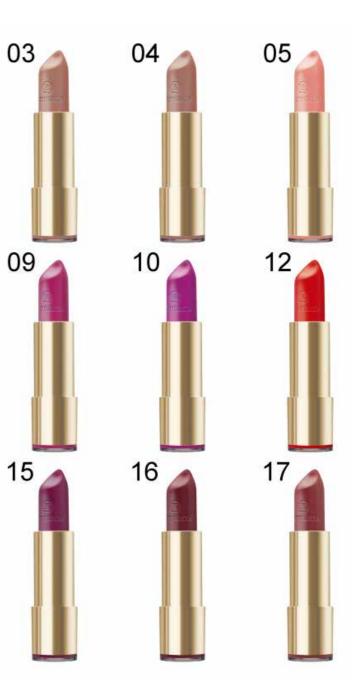

# MATTE LIPSTICK PRETTY MATTE

No. 1 • No. 2 • No. 3 • No. 4 • No. 5 • No. 6 • No. 7 • No. 9 No. 10 • No. 12 • No. 13 • No. 14 • No. 15 • No. 16 • No. 17

Long-lasting and intense colors Beautiful rich shades. High pigmentation The pleasant applicator will help you precisely contour your lips. Paraben-free. Vegetarian & Vegan texture (does not contain any animal products and is not tested on animals) HALAL certified

# N\$ 170