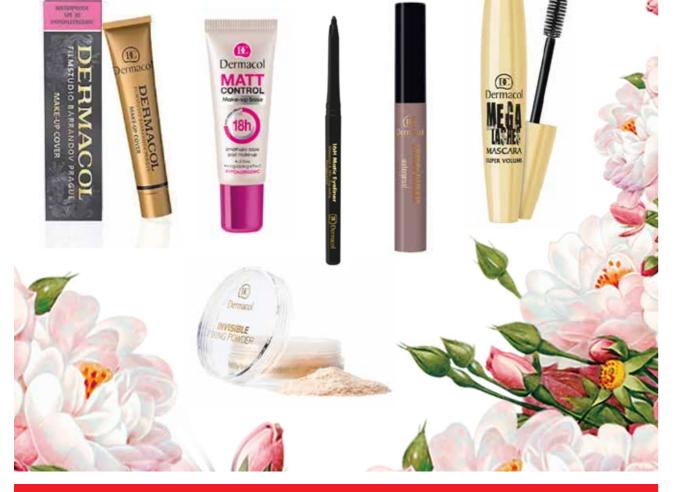

# MAKEUP COVER

LEGENDARY HIGH-COVERING FOUNDATION Waterproof Hypoallergenic For all skin types SPF 30 Preservative-free

# N\$ 310 (N\$ 50 for testers)

2-in-1 Make-up & Corrector For problematic acne prone skin

Dermatologically tested Long-lasting Water & smudge-resistant

Intense black color Volumizing brush for beautifully thick and combed eyelashes Paraben-free Opthalmologically tested - also suitable for sensitive eyes and contact lens users

Waterproof formula Intense black color Volume brush for wonderfully thick and combed lashes Paraben-free Opthalmologically tested - also suitable for sensitive eyes and contact lens users

Intense color Volumizing brush for beautifully thick and combed eyelashes Paraben-free Opthalmologically tested - also suitable for sensitive eyes and contact lens users

Special herbal extracts strengthen and regenerate your lashes Hypoallergenic

High smudge resistance and