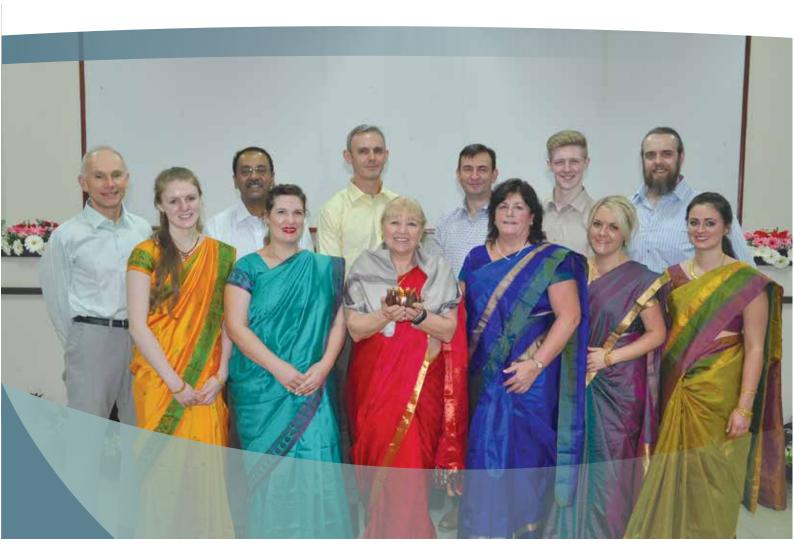

thanks to all those UK Team Members (Elanor freeman, Ian Thompson, John Wall for taking care of all equipments for smooth running of all operations, Aron Wall a budding lawyer, Dr. Peter, Dr. Gareth, Dr. Kat, Charlotte, Kath Yates, Laura, Natasha for their participation in surgical camp.

It is a pleasure to have British team as a part of our team and looking forward to visit next year. Many thanks to British team.

I am really thankful to all of you because you have been coming here for a long time for nearly 12 years which is not a small period and every year new people are getting introduced in your senior team and I am happy for that and I am really happy that you are joining hands in this endeavor to work for the people who need it most and I am sure with our joint efforts we will try to take all such trust activities at a better height.