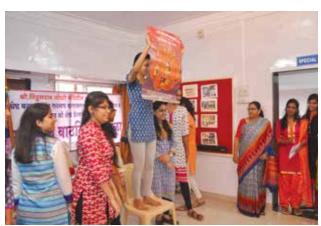

## Lets Put A Smile On That Face!!

Recognizing the unfortunate situations faced by the poor people, especially children, every time UK team distributes the clothes & toys to the children admitted in Child Development Center. These children are unable to purchase their clothes, toys and belong to very poor background.