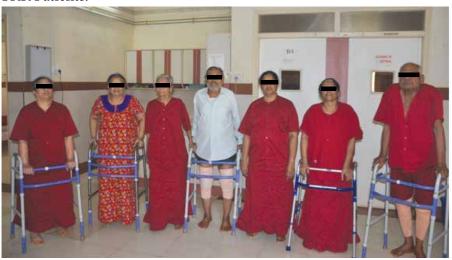

#### Savitri Vinayak Homkalas, Pethmap, Chiplun

In 'Surgery week 2017, I was successfully operated for Bilateral Total Knee replacement by a team of orthopedic surgeons headed by Dr. Shankar Kashyap and Dr. Kohali on 23rd January 2017. Before that Dr. Kohali and Dr. Nilesh Pawar boosted my confidence which psychologically prepared my mind for operation.

After operation, proper exercise taught by physiotherapists Dr. Khanapurkar and Dr. Meghana which helped me a lot.

The eight days stay in hospital was full of hope and comfort. All doctors, nurses and assistants guided me properly and cooperated very well. The hospital is really boon for the poor patients in this rural region.