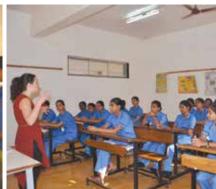

# **Ineraction with Medical Students & special lectures:**

Transformation of medical students to become medical professionals is a core competency required for physicians in the 21st century. Role modeling was traditionally the key method of transmitting this skill. Medical colleges are developing medical curricula which are explicit in ensuring students develop the professional competency and understand the values and attributes of this role. The purpose of this meet was to determine student perception of professionalism and gain insights for improvement in promotion of professionalism in undergraduate medical education.