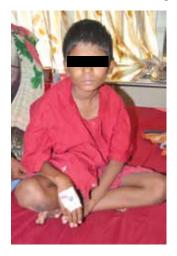

#### Savitri Vinayak Homkalas, Pethmap, Chiplun

In 'Surgery week 2017, I was successfully operated for Bilateral Total Knee replacement by a team of orthopedic surgeons headed by Dr. Shankar Kashyap and Dr. Kohali on 23rd January 2017. Before that Dr. Kohali and Dr. Nilesh Pawar boosted my confidence which psychologically prepared my mind for operation.