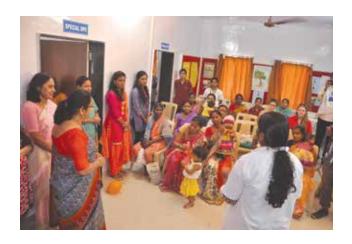

## **Baby Shower Ceremony:**

The common custom in India is to bless the expecting mother and pray for the well being of the mother and the baby. It is the mom-to-be who is showered with blessing and bounty-food, clothes, gifts, a sort of a 'mother-to-be shower'. Also, traditionally it is attended by the women-folk.

B.K.L. Walawalkar Hospital's community department has a strong commitment to help and uplift the under priviledged sections of society. The socio-economic differences in society does not make possible for poor people to celebrate such type of activities. We arrange common celebration of all expecting mother and also take this as an opportunity to educate women about managing symptoms, diet, exercise, and general care tips that will keep them and their baby healthy.