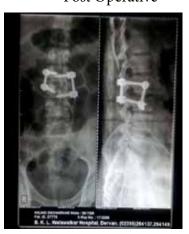

# **Pre/Post Operative cases:**

Vijay Shrinivas Dharma, (62/M), A/P- Bhosari, Pune: Surgery - BL TKR

Subhash Shridhar Musale, A/p Oros, Tal- Kudal, Dist- Sindhudurg: Surgery - Kyphoplasty

Pre Operative

Post Operative