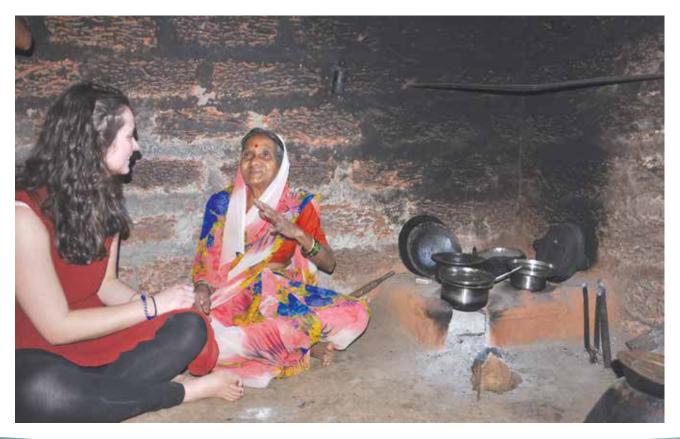

The surgical camp at Dervan, a mission with the active voluntary participation by UK medicos this task has been a great success this year also. Almost 3000 patients visited the hospital opd as well as IPD to meet UK medicos. Various outreach camps were arranged where UK medicos participated in them. Few of them were at villagte Kondhamala, Rajeshirke wadi. Ladies from various self help groups participated in the programme (REACH for empowering the women) and demonstrated Nachani laddo. Pregnant ladies enjoyed talking with U. K. team and children's birthday was celebrated in presence of UK medicos. Laura, Kath, Natasha visited Furus Village and met village leader Mrs. Pushpatai. She showed grampanchayat office, ICDS, FLOUR mill. Baby shower was celebrated at our rural centre and hand woven sweaters were distributed to them by Laura and team.