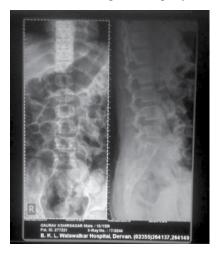

# **Pre/Post Operative cases:**

Vijay Shrinivas Dharma, (62/M), A/P- Bhosari, Pune: Surgery - BL TKR

Subhash Shridhar Musale, A/p Oros, Tal- Kudal, Dist- Sindhudurg: Surgery - Kyphoplasty

Pre Operative

Post Operative