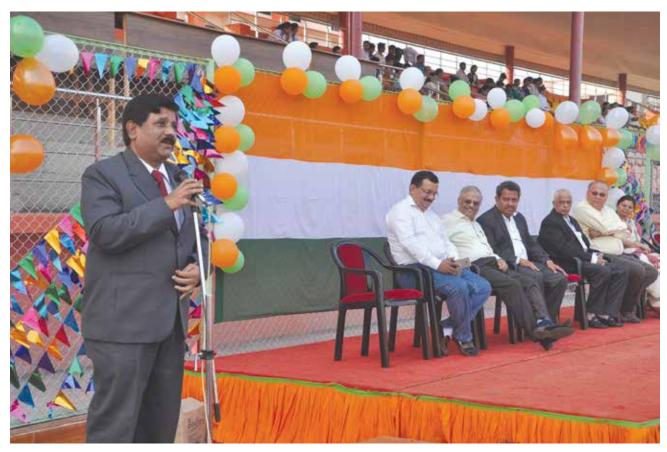

# **Celebrating Republic Day!**

68th Republic Day celebrated with enthusiasm in presence of eminent guest Dr. Shivkumar Utture, Maharashtra Medical Council. Various cultural programmes were organised on this auspicious occasion.