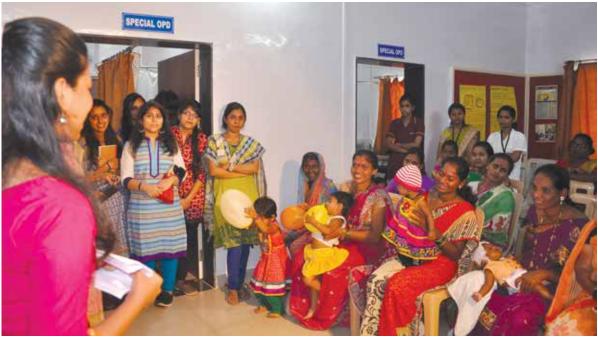

# **Nutrition for people:**

A team of nutritionists from College of Home Science, Nirmala Niketan, affiliated to the University of Mumbai headed by Dr. Veena Yardi, associate Professor, working in the Department of Foods, Nutrition and Dietetics & Mrs. Ulka Banavali visited community school at Furus village & also participated in in-house programme 'Common Birthday of children' where imporance of nutrition & proper diet was explained to children and mothers