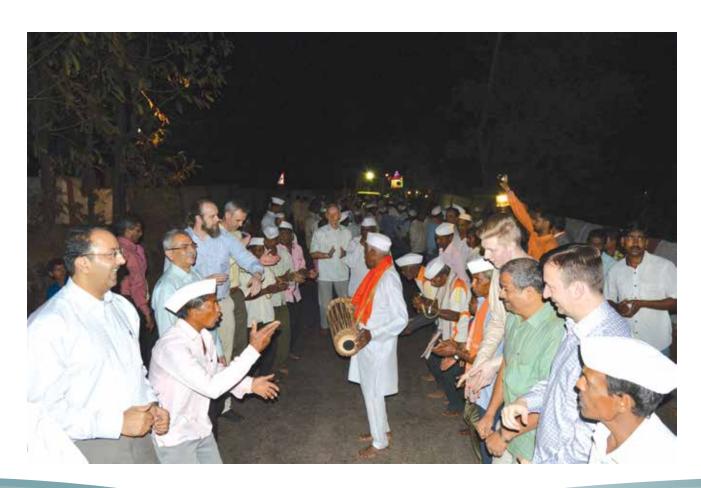

The surgical camp at Dervan, a mission with the active voluntary participation by UK medicos this task has been a great success this year also. Almost 3000 patients visited the hospital opd as well as IPD to meet UK medicos. Various outreach camps were arranged where UK medicos participated in them. Few of them were at villagte Kondhamala, Rajeshirke wadi. Ladies from various self help groups participated in the programme (REACH for empowering the women) and demonstrated Nachani laddo. Pregnant ladies enjoyed talking with U. K. team and children's birthday was celebrated in presence of UK medicos. Laura, Kath, Natasha visited Furus Village and met village leader Mrs. Pushpatai. She showed grampanchayat office, ICDS, FLOUR mill. Baby shower was celebrated at our rural centre and hand woven sweaters were distributed to them by Laura and team.

# **Straight from the Heart.....**

Sanjay Deshpande
Anesthetics/Intensive Care

We were delighted to be back with my UK team for the 12th year camp.

The love, greetings & festivity we had during the camp was overwhelming.