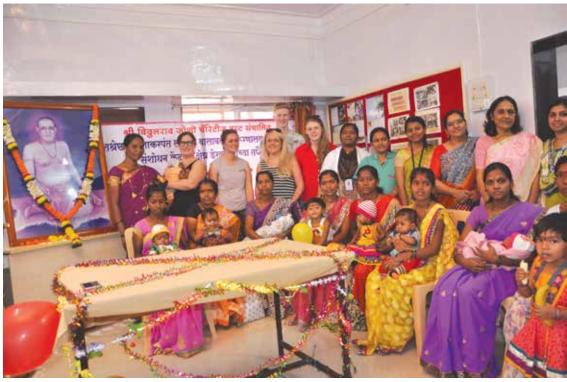

## **Baby Shower Ceremony:**

The common custom in India is to bless the expecting mother and pray for the well being of the mother and the baby. It is the mom-to-be who is showered with blessing and bounty-food, clothes, gifts, a sort of a 'mother-to-be shower'. Also, traditionally it is attended by the women-folk.

B.K.L. Walawalkar Hospital's community department has a strong commitment to help and uplift the under priviledged sections of society. The socio-economic differences in society does not make possible for poor people to celebrate such type of activities. We arrange common celebration of all expecting mother and also take this as an opportunity to educate women about managing symptoms, diet, exercise, and general care tips that will keep them and their baby healthy.