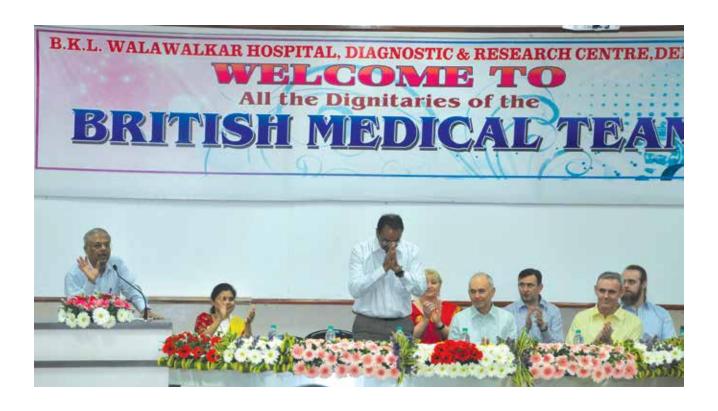

## **Dervan Newsletter 2017**

Special Issue on Medical Mission by British Medicos:2017

#### The Mission Continues...

British Medicos Empower To Keep Serving & Succeeding

British Doctors continue to become part of the movement for better and advanced care in rural and backward area by participating in "British Camp 2017" consecutively for 12 years; at B.K.L. Walawalkar Hospital

The 2017 British Camp was extremely successful with hundreds of patients receiving treatment and true exchange of knowledge, education and technique within short span of time at B.K.L. Walawalkar Hospital, Dervan.