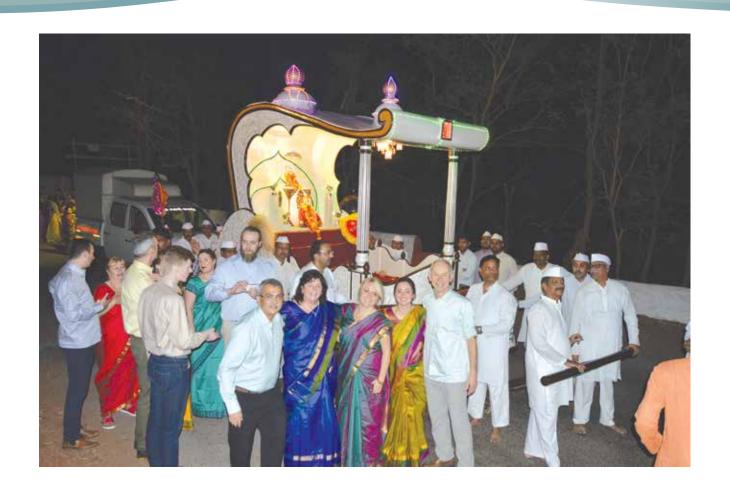

The surgical camp at Dervan, a mission with the active voluntary participation by UK medicos this task has been a great success this year also. Almost 3000 patients visited the hospital opd as well as IPD to meet UK medicos. Various outreach camps were arranged where UK medicos participated in them. Few of them were at villagte Kondhamala, Rajeshirke wadi. Ladies from various self help groups participated in the programme (REACH for empowering the women) and demonstrated Nachani laddo. Pregnant ladies enjoyed talking with U. K. team and children's birthday was celebrated in presence of UK medicos. Laura, Kath, Natasha visited Furus Village and met village leader Mrs. Pushpatai. She showed grampanchayat office, ICDS, FLOUR mill. Baby shower was celebrated at our rural centre and hand woven sweaters were distributed to them by Laura and team.