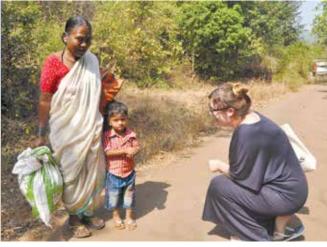

The surgical camp at Dervan, a mission with the active voluntary participation by UK medicos this task has been a great success this year also. Almost 3000 patients visited the hospital opd as well as IPD to meet UK medicos. Various outreach camps were arranged where UK medicos participated in them. Few of them were at villagte Kondhamala, Rajeshirke wadi. Ladies from various self help groups participated in the programme (REACH for empowering the women) and demonstrated Nachani laddo. Pregnant ladies enjoyed talking with U. K. team and children's birthday was celebrated in presence of UK medicos. Laura, Kath, Natasha visited Furus Village and met village leader Mrs. Pushpatai. She showed grampanchayat office, ICDS, FLOUR mill. Baby shower was celebrated at our rural centre and hand woven sweaters were distributed to them by Laura and team.