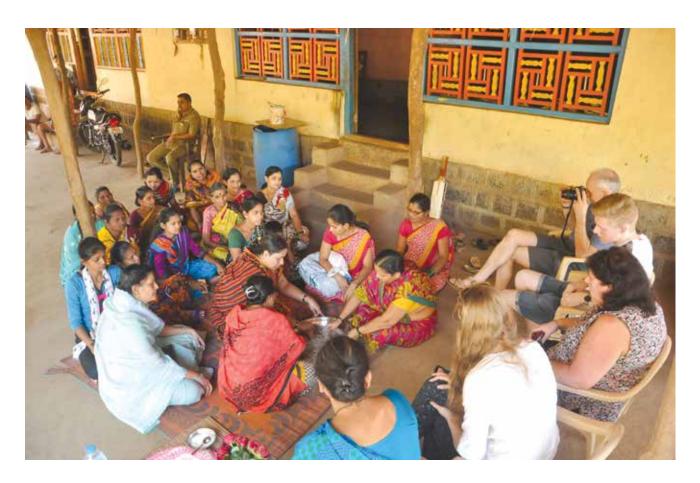

The surgical camp at Dervan, a mission with the active voluntary participation by UK medicos this task has been a great success this year also. Almost 3000 patients visited the hospital opd as well as IPD to meet UK medicos. Various outreach camps were arranged where UK medicos participated in them. Few of them were at villagte Kondhamala, Rajeshirke wadi. Ladies from various self help groups participated in the programme (REACH for empowering the women) and demonstrated Nachani laddo. Pregnant ladies enjoyed talking with U. K. team and children's birthday was celebrated in presence of UK medicos. Laura, Kath, Natasha visited Furus Village and met village leader Mrs. Pushpatai. She showed grampanchayat office, ICDS, FLOUR mill. Baby shower was celebrated at our rural centre and hand woven sweaters were distributed to them by Laura and team.

# **Community Visit to village Kondmala:** 'REACH'

"Rural Empowerment and Community Health (REACH)" is established for the welfare of the community without the distinction of caste, creed, religion, race or other limiting considerations, for the betterment of the poor by rendering holistic services in order to make people aware of their rights and duties as well as to develop leadership, self employment.