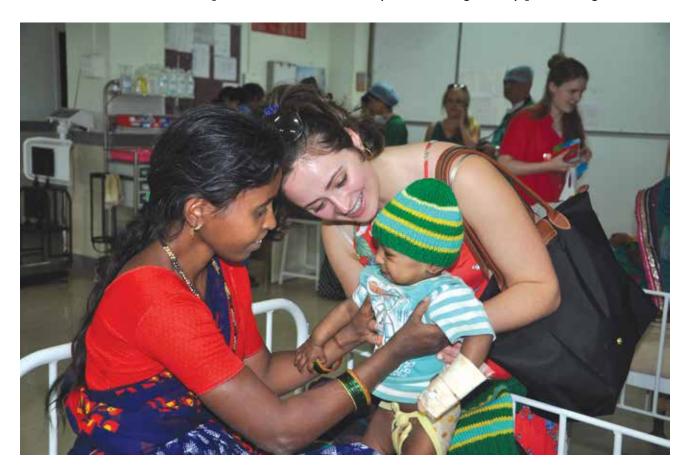

The surgical camp at Dervan, a mission with the active voluntary participation by UK medicos this task has been a great success this year also. Almost 3000 patients visited the hospital opd as well as IPD to meet UK medicos. Various outreach camps were arranged where UK medicos participated in them. Few of them were at villagte Kondhamala, Rajeshirke wadi. Ladies from various self help groups participated in the programme (REACH for empowering the women) and demonstrated Nachani laddo. Pregnant ladies enjoyed talking with U. K. team and children's birthday was celebrated in presence of UK medicos. Laura, Kath, Natasha visited Furus Village and met village leader Mrs. Pushpatai. She showed grampanchayat office, ICDS, FLOUR mill. Baby shower was celebrated at our rural centre and hand woven sweaters were distributed to them by Laura and team.