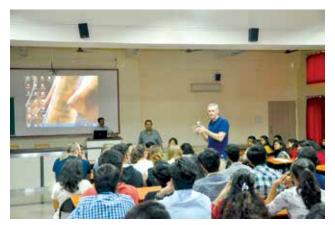

# **Ineraction with Medical Students & special lectures:**

Transformation of medical students to become medical professionals is a core competency required for physicians in the 21st century. Role modeling was traditionally the key method of transmitting this skill. Medical colleges are developing medical curricula which are explicit in ensuring students develop the professional competency and understand the values and attributes of this role. The purpose of this meet was to determine student perception of professionalism and gain insights for improvement in promotion of professionalism in undergraduate medical education.