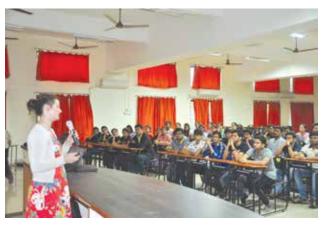

# **Ineraction with Medical Students & special lectures:**

Transformation of medical students to become medical professionals is a core competency required for physicians in the 21st century. Role modeling was traditionally the key method of transmitting this skill. Medical colleges are developing medical curricula which are explicit in ensuring students develop the professional competency and understand the values and attributes of this role. The purpose of this meet was to determine student perception of professionalism and gain insights for improvement in promotion of professionalism in undergraduate medical education.