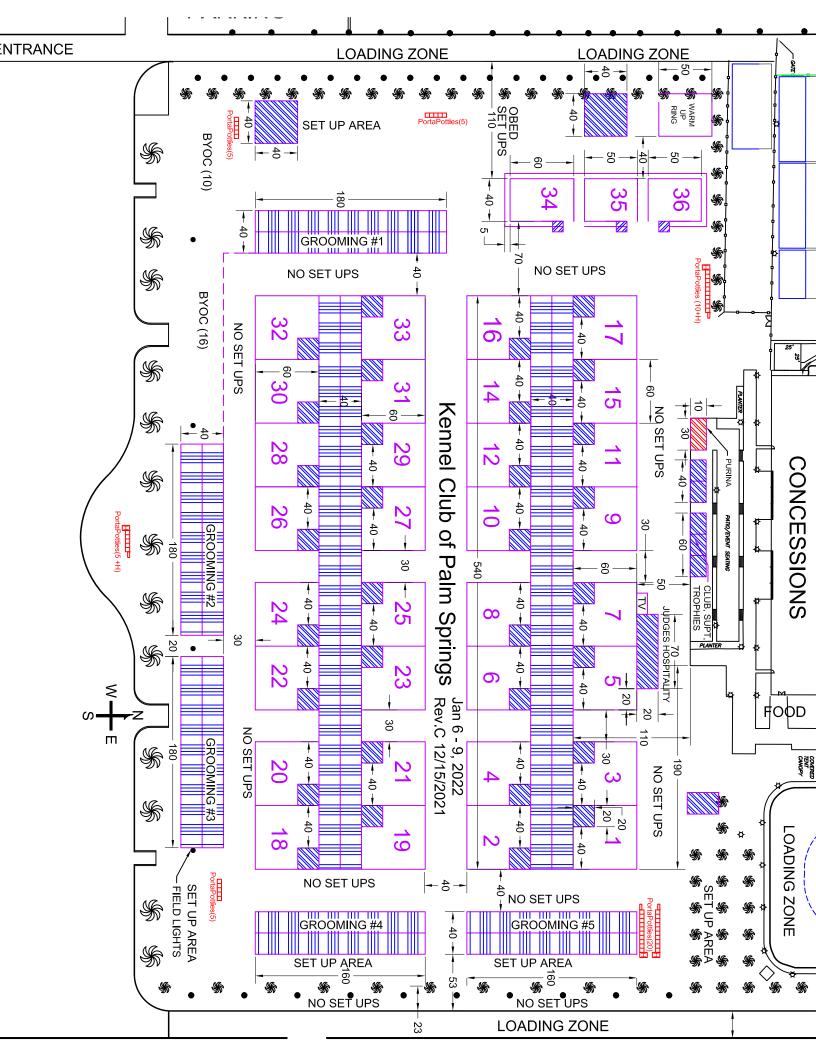

# NO UNENTERED DOGS ARE PERMITTED ON THE SHOW PREMISES! Set-Ups allowed as of 2:30 PM Wednesday or when released by the Show Committee. No Set-Ups allowed in Day of Show Parking Lot

Day-of-Show parking will be \$20.00 per space. Vehicles requiring more than one space (motor homes, etc.) will be parked in the day-of-show overflow parking lot and will be charged \$20.00 per space used. No setups or x-pens will be allowed in day-of-show parking lots. No overnight parking will be allowed in the day of show parking lots. Anyone not following KCPS rules risks having his/her vehicle towed at owners' expense. Abusive behavior will not be tolerated. KCPS and Empire Polo Club assume no responsibility for fire, theft or damage to vehicles or cargo, whether legally or illegally parked. Overnight parking is not permitted on the streets in Indio.